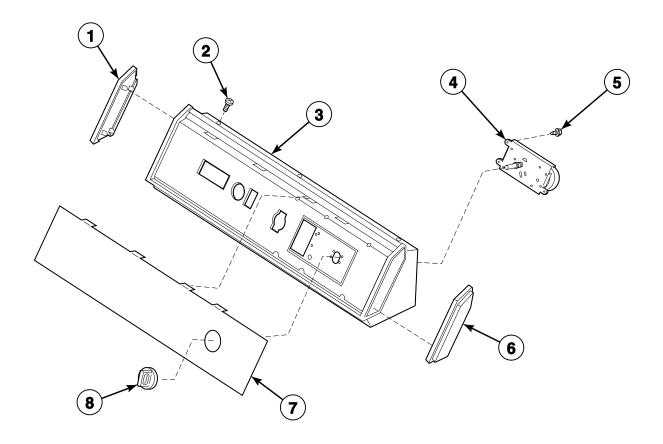

#### **Graphic Panel, Control Hood and Controls - 1 Cycle Timer**

Models AEM197 and AGM199

D155P\_502376

#### **Graphic Panel, Control Hood and Controls - 1 and 2 Cycle Timers**

Models AEM377, AEM397, AEM407, AEM427, AGM379, AGM399, AGM409 and AGM429

DRY1962P\_502376