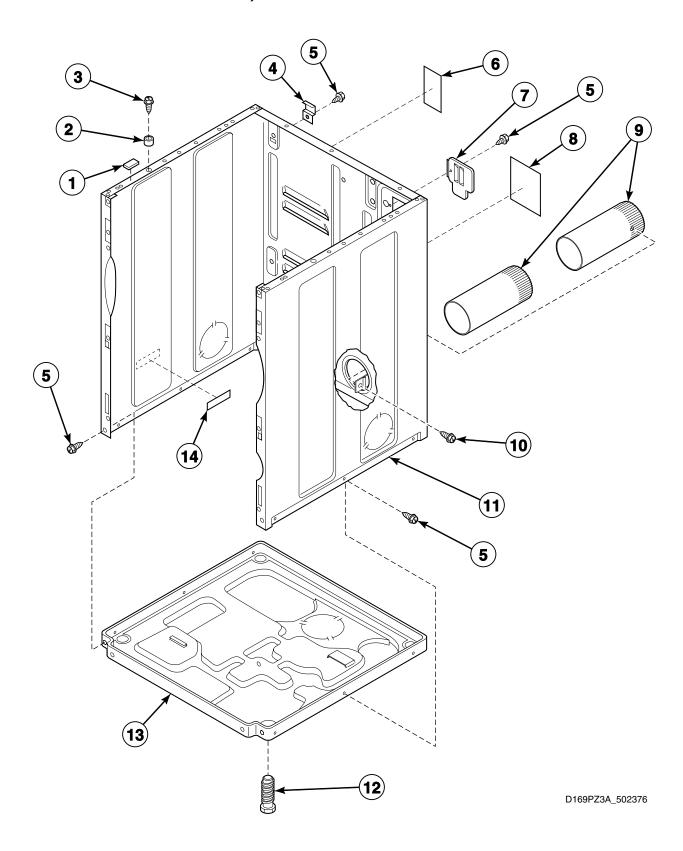

427, AGM379, AGM399, AGM409 and AGM429



DRY1962P\_502376

#### **Graphic Panel, Control Hood and Controls - 3 Cycle Timer**

Models AEM477, AEM497, AGM479, AGM499 and AGM499\*299D4



D157P\_502376

### **Graphic Panel, Control Hood and Controls - 5 Cycle Timer**

Models AEM697 and AGM699



D158P\_502376

# **Top Panel and Hood Back Panel**



# **Loading Door**



D146P\_502376

### Lower Access Panel, Front Panel and Seal



#### Motor, Exhaust Fan and Belt



### Front Bulkhead, Air Duct, Felt Seal and Cylinder



### Rear Bulkhead, Felt Seal, Cylinder Roller and Terminal Block



# **Heater Duct Assembly - Electric Models**



D135P\_502376

# **Heater Duct Assembly - Gas Models**



### **Gas Valve and Igniter**

Gas Models



D137P\_502376

### **Cabinet, Exhaust Duct and Base**



#### **Lead-In Cord**

Gas Models



D099GZ3C\_502376

### **Terminals**



DRY1919P\_502376

#### **Terminals and Terminal Extractor Tools**



D153PZ3B\_502376