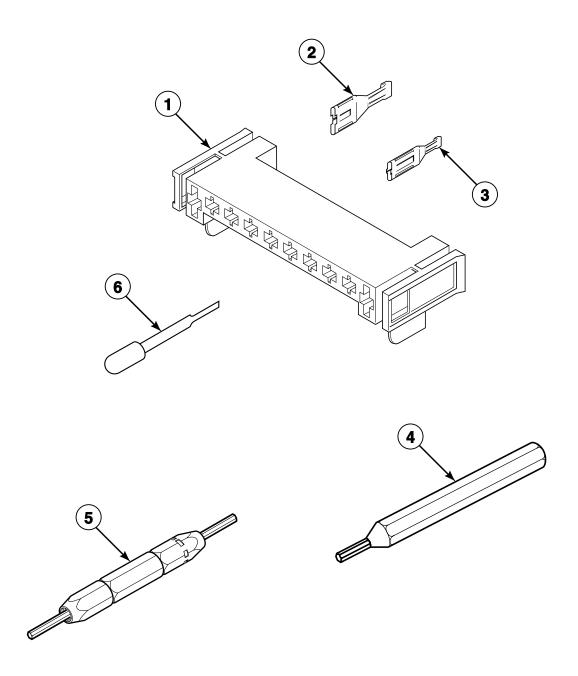

497, AGM479, AGM499 and AGM499\*299D4



D157P\_502376

### **Graphic Panel, Control Hood and Controls - 5 Cycle Timer**

Models AEM697 and AGM699



D158P\_502376

# **Top Panel and Hood Back Panel**



# **Loading Door**



D146P\_502376

### Lower Access Panel, Front Panel and Seal



#### Motor, Exhaust Fan and Belt



### Front Bulkhead, Air Duct, Felt Seal and Cylinder



### Rear Bulkhead, Felt Seal, Cylinder Roller and Terminal Block



# **Heater Duct Assembly - Electric Models**



D135P\_502376

# **Heater Duct Assembly - Gas Models**



### **Gas Valve and Igniter**

Gas Models



D137P\_502376

### **Cabinet, Exhaust Duct and Base**



#### **Lead-In Cord**

Gas Models



D099GZ3C\_502376

### **Terminals**



DRY1919P\_502376

#### **Terminals and Terminal Extractor Tools**



D153PZ3B\_502376