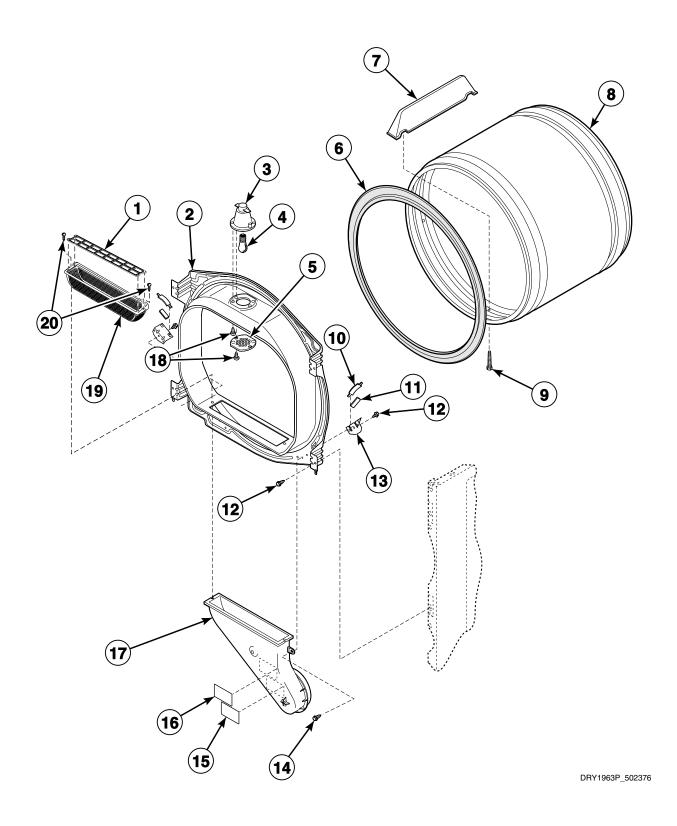

sup> Add Letter To Designate Color. L - Almond W - White

#### **Graphic Panel, Control Hood and Controls - 1 Cycle Timer**

Models AEM197 and AGM199



D155P\_502376

#### **Graphic Panel, Control Hood and Controls - 1 and 2 Cycle Timers**

Models AEM377, AEM397, AEM407, AEM427, AGM379, AGM399, AGM409 and AGM429



DRY1962P\_502376

#### **Graphic Panel, Control Hood and Controls - 3 Cycle Timer**

Models AEM477, AEM497, AGM479, AGM499 and AGM499\*299D4



D157P\_502376

### **Graphic Panel, Control Hood and Controls - 5 Cycle Timer**

Models AEM697 and AGM699



D158P\_502376

# **Top Panel and Hood Back Panel**



# **Loading Door**



D146P\_502376

### Lower Access Panel, Front Panel and Seal



#### Motor, Exhaust Fan and Belt



### Front Bulkhead, Air Duct, Felt Seal and Cylinder



### Rear Bulkhead, Felt Seal, Cylinder Roller and Terminal Block



# **Heater Duct Assembly - Electric Models**



D135P\_502376

# **Heater Duct Assembly - Gas Models**



### **Gas Valve and Igniter**

Gas Models



D137P\_502376

### **Cabinet, Exhaust Duct and Base**



#### **Lead-In Cord**

Gas Models



D099GZ3C\_502376

### **Terminals**



DRY1919P\_502376

#### **Terminals and Terminal Extractor Tools**



D153PZ3B\_502376