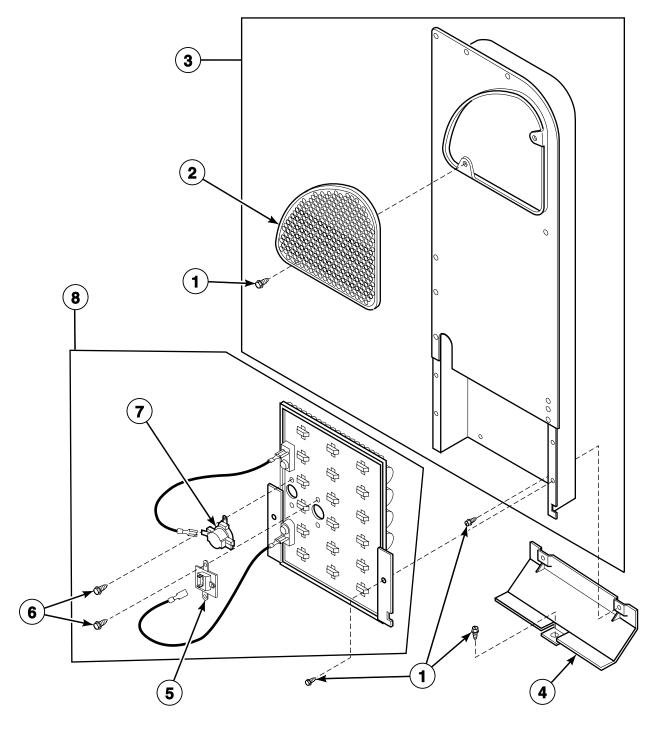

Timer**

Models AEM197 and AGM199



D155P\_502376

#### **Graphic Panel, Control Hood and Controls - 1 and 2 Cycle Timers**

Models AEM377, AEM397, AEM407, AEM427, AGM379, AGM399, AGM409 and AGM429



DRY1962P\_502376

#### **Graphic Panel, Control Hood and Controls - 3 Cycle Timer**

Models AEM477, AEM497, AGM479, AGM499 and AGM499\*299D4



D157P\_502376

### **Graphic Panel, Control Hood and Controls - 5 Cycle Timer**

Models AEM697 and AGM699



D158P\_502376

# **Top Panel and Hood Back Panel**



# **Loading Door**



D146P\_502376

### Lower Access Panel, Front Panel and Seal



#### Motor, Exhaust Fan and Belt



### Front Bulkhead, Air Duct, Felt Seal and Cylinder



### Rear Bulkhead, Felt Seal, Cylinder Roller and Terminal Block



# **Heater Duct Assembly - Electric Models**



D135P\_502376

# **Heater Duct Assembly - Gas Models**



### **Gas Valve and Igniter**

Gas Models



D137P\_502376

### **Cabinet, Exhaust Duct and Base**



#### **Lead-In Cord**

Gas Models



D099GZ3C\_502376

### **Terminals**



DRY1919P\_502376

#### **Terminals and Terminal Extractor Tools**



D153PZ3B\_502376