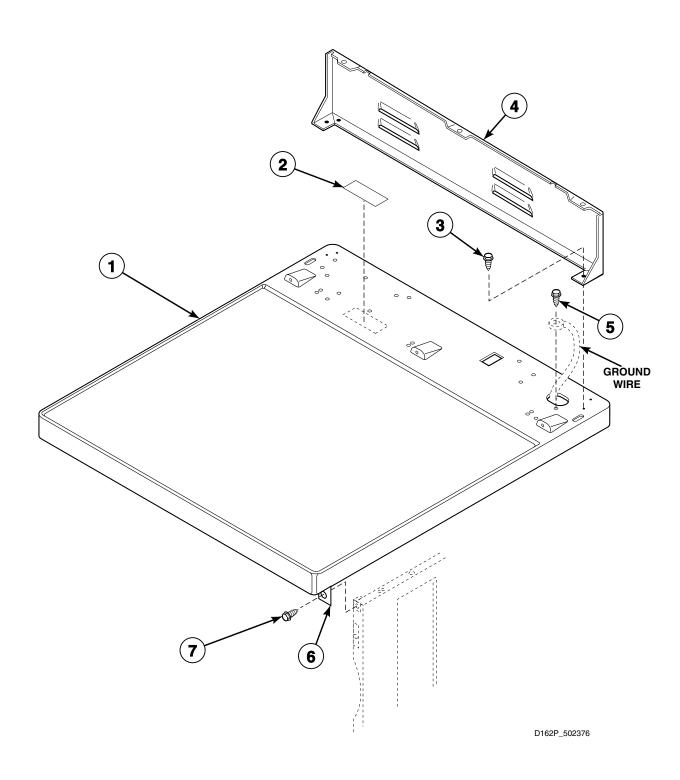

377 | AGM379 |
| AEM397 | AGM399 |
| AEM407 | AGM409 |
| AEM427 | AGM429 |
| AEM477 | AGM479 |
| AEM497 | AGM499 |
|        |        |

AEM697 AGM499\*299D4

AGM699



<sup>\*</sup> Add Letter To Designate Color. L - Almond W - White

#### **Graphic Panel, Control Hood and Controls - 1 Cycle Timer**

Models AEM197 and AGM199



D155P\_502376

#### **Graphic Panel, Control Hood and Controls - 1 and 2 Cycle Timers**

Models AEM377, AEM397, AEM407, AEM427, AGM379, AGM399, AGM409 and AGM429



DRY1962P\_502376

#### **Graphic Panel, Control Hood and Controls - 3 Cycle Timer**

Models AEM477, AEM497, AGM479, AGM499 and AGM499\*299D4



D157P\_502376

### **Graphic Panel, Control Hood and Controls - 5 Cycle Timer**

Models AEM697 and AGM699



D158P\_502376

# **Top Panel and Hood Back Panel**



# **Loading Door**



D146P\_502376

### Lower Access Panel, Front Panel and Seal



#### Motor, Exhaust Fan and Belt



### Front Bulkhead, Air Duct, Felt Seal and Cylinder



### Rear Bulkhead, Felt Seal, Cylinder Roller and Terminal Block



# **Heater Duct Assembly - Electric Models**



D135P\_502376

# **Heater Duct Assembly - Gas Models**



### **Gas Valve and Igniter**

Gas Models



D137P\_502376

### **Cabinet, Exhaust Duct and Base**



#### **Lead-In Cord**

Gas Models



D099GZ3C\_502376

### **Terminals**



DRY1919P\_502376

#### **Terminals and Terminal Extractor Tools**



D153PZ3B\_502376