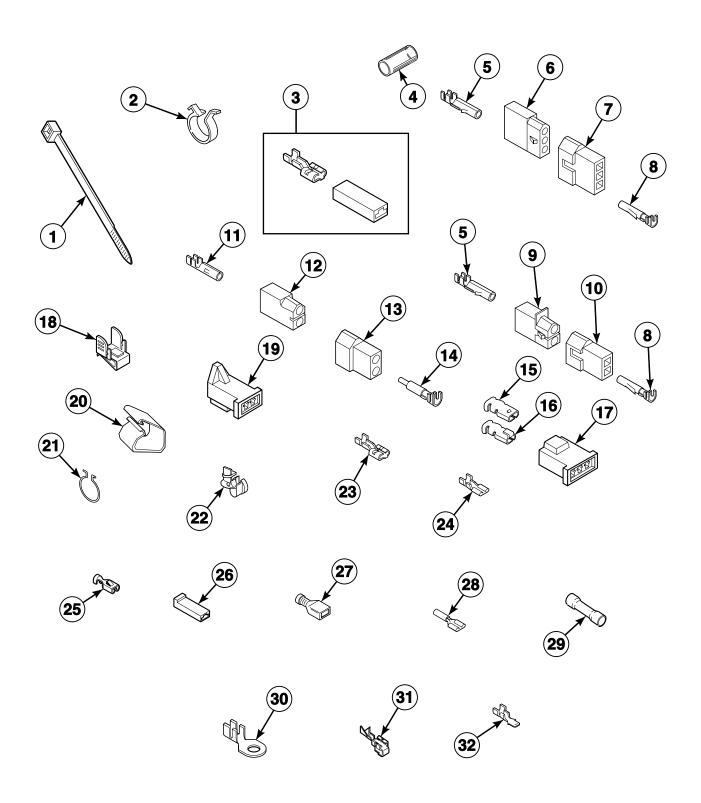

anel, Control Hood and Controls - 3 Cycle Timer**

Models AEM477, AEM497, AGM479, AGM499 and AGM499\*299D4



D157P\_502376

### **Graphic Panel, Control Hood and Controls - 5 Cycle Timer**

Models AEM697 and AGM699



D158P\_502376

# **Top Panel and Hood Back Panel**



# **Loading Door**



D146P\_502376

### Lower Access Panel, Front Panel and Seal



#### Motor, Exhaust Fan and Belt



### Front Bulkhead, Air Duct, Felt Seal and Cylinder



### Rear Bulkhead, Felt Seal, Cylinder Roller and Terminal Block



# **Heater Duct Assembly - Electric Models**



D135P\_502376

# **Heater Duct Assembly - Gas Models**



### **Gas Valve and Igniter**

Gas Models



D137P\_502376

### **Cabinet, Exhaust Duct and Base**



#### **Lead-In Cord**

Gas Models



D099GZ3C\_502376

### **Terminals**



DRY1919P\_502376

#### **Terminals and Terminal Extractor Tools**



D153PZ3B\_502376