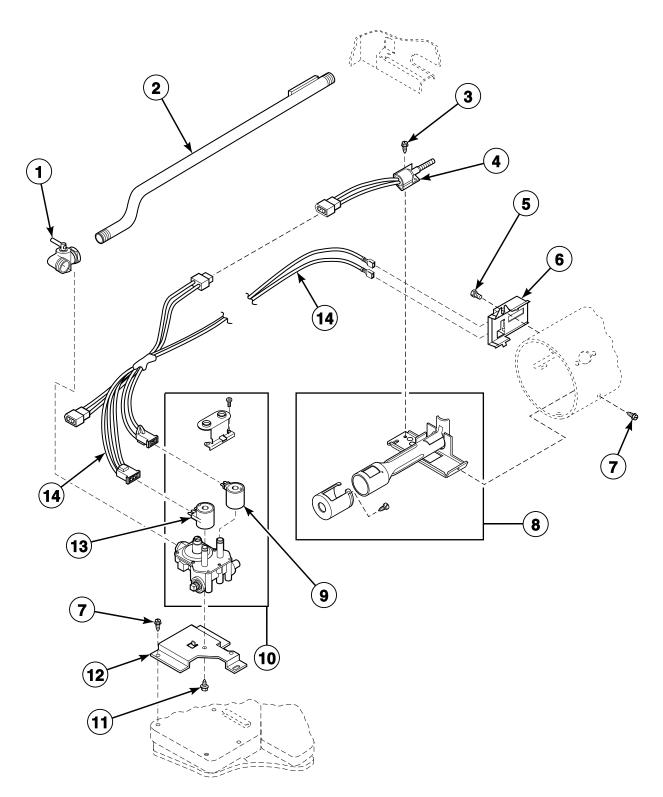

and 2 Cycle Timers**

Models AEM377, AEM397, AEM407, AEM427, AGM379, AGM399, AGM409 and AGM429



DRY1962P\_502376

#### **Graphic Panel, Control Hood and Controls - 3 Cycle Timer**

Models AEM477, AEM497, AGM479, AGM499 and AGM499\*299D4



D157P\_502376

### **Graphic Panel, Control Hood and Controls - 5 Cycle Timer**

Models AEM697 and AGM699



D158P\_502376

# **Top Panel and Hood Back Panel**



# **Loading Door**



D146P\_502376

### Lower Access Panel, Front Panel and Seal



#### Motor, Exhaust Fan and Belt



### Front Bulkhead, Air Duct, Felt Seal and Cylinder



### Rear Bulkhead, Felt Seal, Cylinder Roller and Terminal Block



# **Heater Duct Assembly - Electric Models**



D135P\_502376

# **Heater Duct Assembly - Gas Models**



### **Gas Valve and Igniter**

Gas Models



D137P\_502376

### **Cabinet, Exhaust Duct and Base**



#### **Lead-In Cord**

Gas Models



D099GZ3C\_502376

### **Terminals**



DRY1919P\_502376

#### **Terminals and Terminal Extractor Tools**



D153PZ3B\_502376