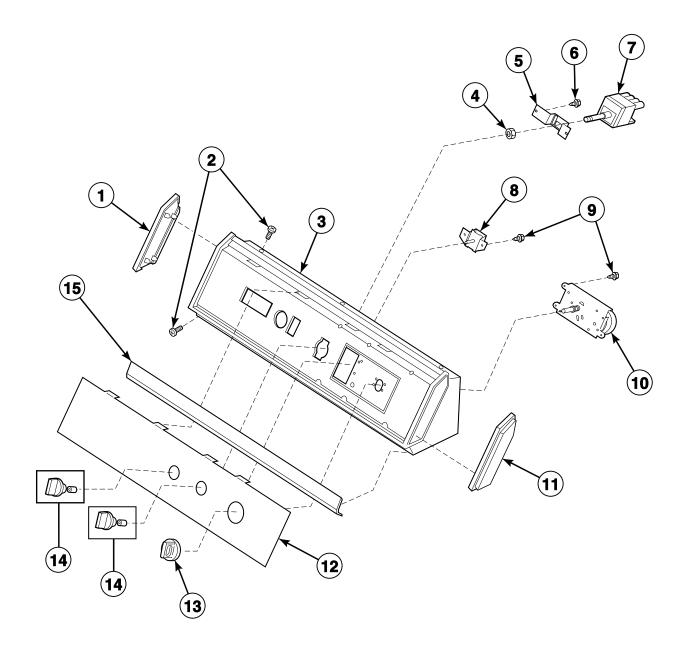

#### **Graphic Panel, Control Hood and Controls - 3 Cycle Timer**

Models AEM477, AEM497, AGM479, AGM499 and AGM499\*299D4

D157P\_502376