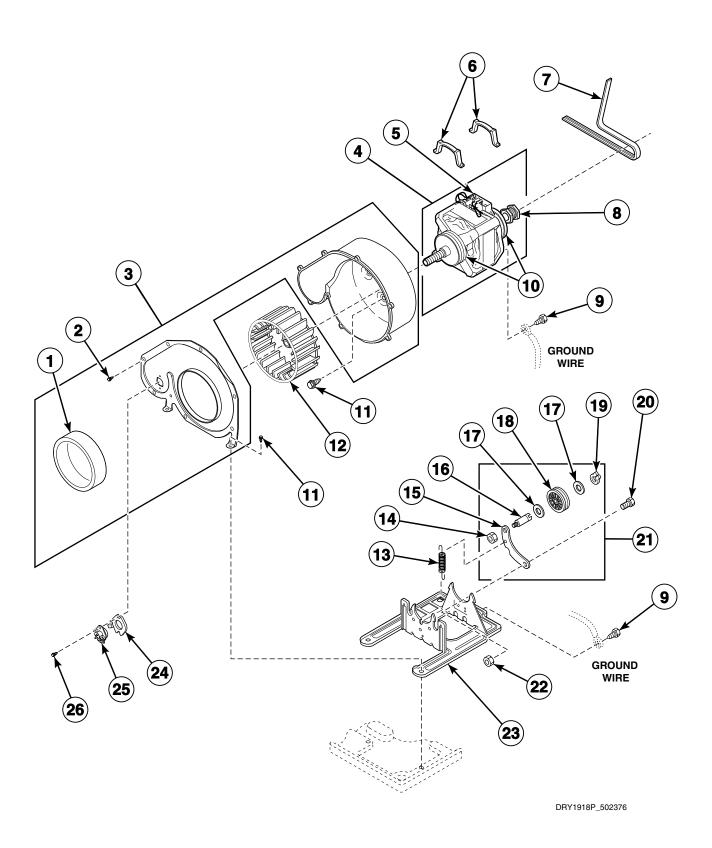

|        |

AEM697 AGM499\*299D4

AGM699



<sup>\*</sup> Add Letter To Designate Color. L - Almond W - White

#### **Graphic Panel, Control Hood and Controls - 1 Cycle Timer**

Models AEM197 and AGM199



D155P\_502376

#### **Graphic Panel, Control Hood and Controls - 1 and 2 Cycle Timers**

Models AEM377, AEM397, AEM407, AEM427, AGM379, AGM399, AGM409 and AGM429



DRY1962P\_502376

#### **Graphic Panel, Control Hood and Controls - 3 Cycle Timer**

Models AEM477, AEM497, AGM479, AGM499 and AGM499\*299D4



D157P\_502376

### **Graphic Panel, Control Hood and Controls - 5 Cycle Timer**

Models AEM697 and AGM699



D158P\_502376

# **Top Panel and Hood Back Panel**



# **Loading Door**



D146P\_502376

### Lower Access Panel, Front Panel and Seal



#### Motor, Exhaust Fan and Belt



### Front Bulkhead, Air Duct, Felt Seal and Cylinder



### Rear Bulkhead, Felt Seal, Cylinder Roller and Terminal Block



# **Heater Duct Assembly - Electric Models**



D135P\_502376

# **Heater Duct Assembly - Gas Models**



### **Gas Valve and Igniter**

Gas Models



D137P\_502376

### **Cabinet, Exhaust Duct and Base**



#### **Lead-In Cord**

Gas Models



D099GZ3C\_502376

### **Terminals**



DRY1919P\_502376

#### **Terminals and Terminal Extractor Tools**



D153PZ3B\_502376