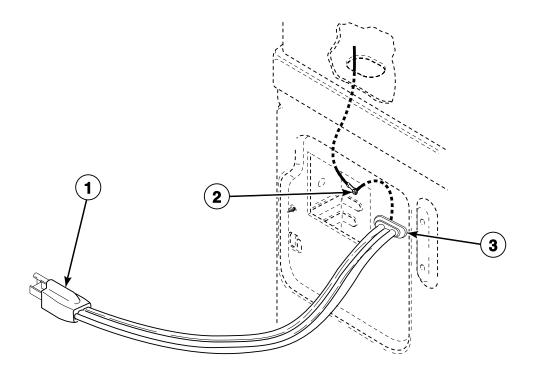

9



DRY1962P\_502376

#### **Graphic Panel, Control Hood and Controls - 3 Cycle Timer**

Models AEM477, AEM497, AGM479, AGM499 and AGM499\*299D4



D157P\_502376

### **Graphic Panel, Control Hood and Controls - 5 Cycle Timer**

Models AEM697 and AGM699



D158P\_502376

# **Top Panel and Hood Back Panel**



# **Loading Door**



D146P\_502376

### Lower Access Panel, Front Panel and Seal



#### Motor, Exhaust Fan and Belt



### Front Bulkhead, Air Duct, Felt Seal and Cylinder



### Rear Bulkhead, Felt Seal, Cylinder Roller and Terminal Block



# **Heater Duct Assembly - Electric Models**



D135P\_502376

# **Heater Duct Assembly - Gas Models**



### **Gas Valve and Igniter**

Gas Models



D137P\_502376

### **Cabinet, Exhaust Duct and Base**



#### **Lead-In Cord**

Gas Models



D099GZ3C\_502376

### **Terminals**



DRY1919P\_502376

#### **Terminals and Terminal Extractor Tools**



D153PZ3B\_502376