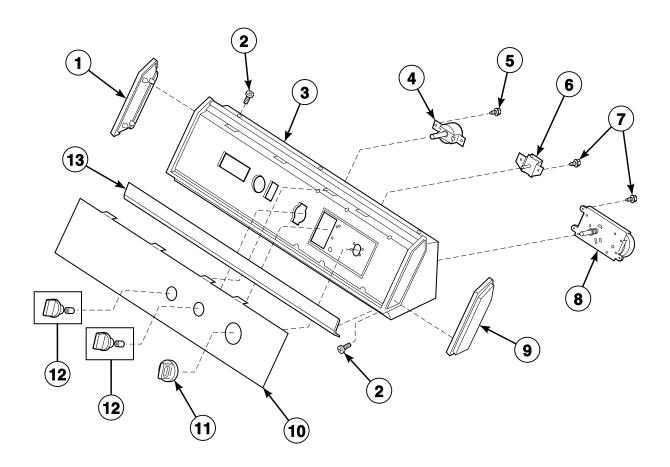

#### **Graphic Panel, Control Hood and Controls - 1 and 2 Cycle Timers**

Models AEM377, AEM397, AEM407, AEM427, AGM379, AGM399, AGM409 and AGM429

DRY1962P\_502376