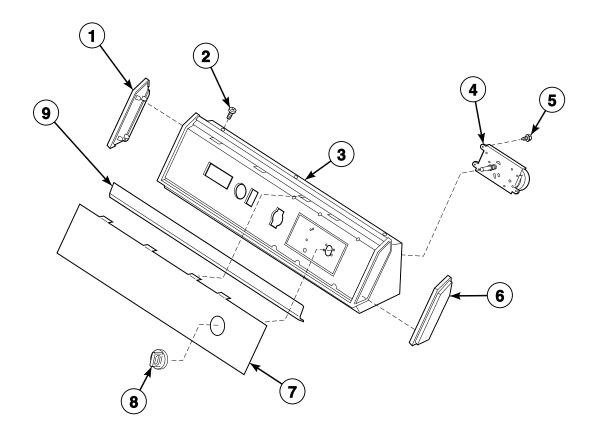

#### **Graphic Panel, Control Hood and Controls - 3 Cycle Timer**

Models AEM477, AEM497, AGM479, AGM499 and AGM499\*299D4

D157P\_502376

### **Graphic Panel, Control Hood and Controls - 5 Cycle Timer**

Models AEM697 and AGM699

D158P\_502376