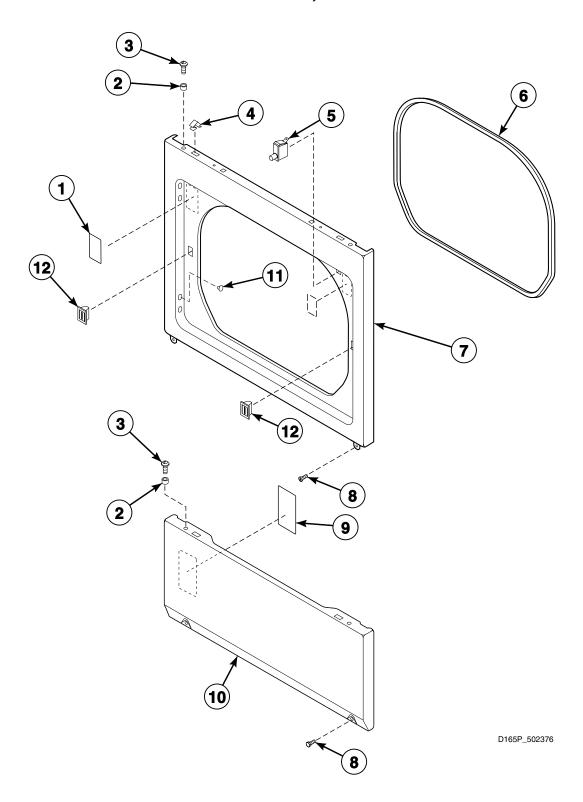

AGM479 |
| AEM497 | AGM499 |
|        |        |

AEM697 AGM499\*299D4

AGM699



<sup>\*</sup> Add Letter To Designate Color. L - Almond W - White

#### **Graphic Panel, Control Hood and Controls - 1 Cycle Timer**

Models AEM197 and AGM199



D155P\_502376

#### **Graphic Panel, Control Hood and Controls - 1 and 2 Cycle Timers**

Models AEM377, AEM397, AEM407, AEM427, AGM379, AGM399, AGM409 and AGM429



DRY1962P\_502376

#### **Graphic Panel, Control Hood and Controls - 3 Cycle Timer**

Models AEM477, AEM497, AGM479, AGM499 and AGM499\*299D4



D157P\_502376

### **Graphic Panel, Control Hood and Controls - 5 Cycle Timer**

Models AEM697 and AGM699



D158P\_502376

# **Top Panel and Hood Back Panel**



# **Loading Door**



D146P\_502376

### Lower Access Panel, Front Panel and Seal



#### Motor, Exhaust Fan and Belt



### Front Bulkhead, Air Duct, Felt Seal and Cylinder



### Rear Bulkhead, Felt Seal, Cylinder Roller and Terminal Block



# **Heater Duct Assembly - Electric Models**



D135P\_502376

# **Heater Duct Assembly - Gas Models**



### **Gas Valve and Igniter**

Gas Models



D137P\_502376

### **Cabinet, Exhaust Duct and Base**



#### **Lead-In Cord**

Gas Models



D099GZ3C\_502376

### **Terminals**



DRY1919P\_502376

#### **Terminals and Terminal Extractor Tools**



D153PZ3B\_502376