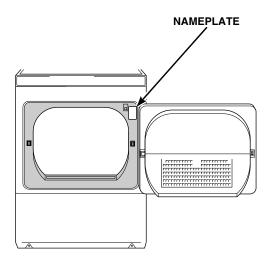

#### **Nameplate Location**

When calling or writing about your product, be sure to mention model and serial numbers. Model and serial numbers are located on nameplate(s) as shown.

D801P\_502376