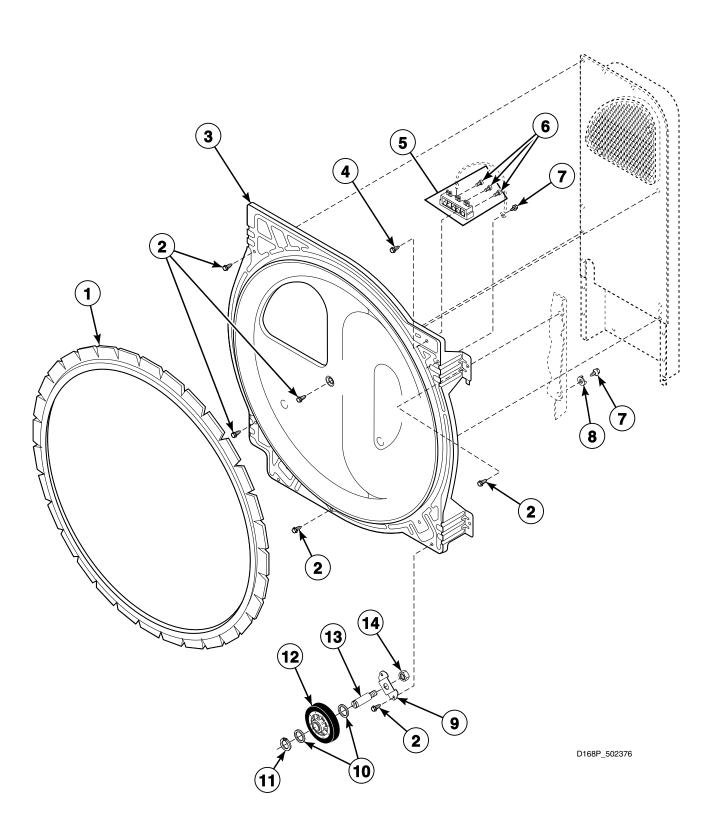

phic Panel, Control Hood and Controls - 1 Cycle Timer**

Models AEM197 and AGM199



D155P\_502376

#### **Graphic Panel, Control Hood and Controls - 1 and 2 Cycle Timers**

Models AEM377, AEM397, AEM407, AEM427, AGM379, AGM399, AGM409 and AGM429



DRY1962P\_502376

#### **Graphic Panel, Control Hood and Controls - 3 Cycle Timer**

Models AEM477, AEM497, AGM479, AGM499 and AGM499\*299D4



D157P\_502376

### **Graphic Panel, Control Hood and Controls - 5 Cycle Timer**

Models AEM697 and AGM699



D158P\_502376

# **Top Panel and Hood Back Panel**



# **Loading Door**



D146P\_502376

### Lower Access Panel, Front Panel and Seal



#### Motor, Exhaust Fan and Belt



### Front Bulkhead, Air Duct, Felt Seal and Cylinder



### Rear Bulkhead, Felt Seal, Cylinder Roller and Terminal Block



# **Heater Duct Assembly - Electric Models**



D135P\_502376

# **Heater Duct Assembly - Gas Models**



### **Gas Valve and Igniter**

Gas Models



D137P\_502376

### **Cabinet, Exhaust Duct and Base**



#### **Lead-In Cord**

Gas Models



D099GZ3C\_502376

### **Terminals**



DRY1919P\_502376

#### **Terminals and Terminal Extractor Tools**



D153PZ3B\_502376