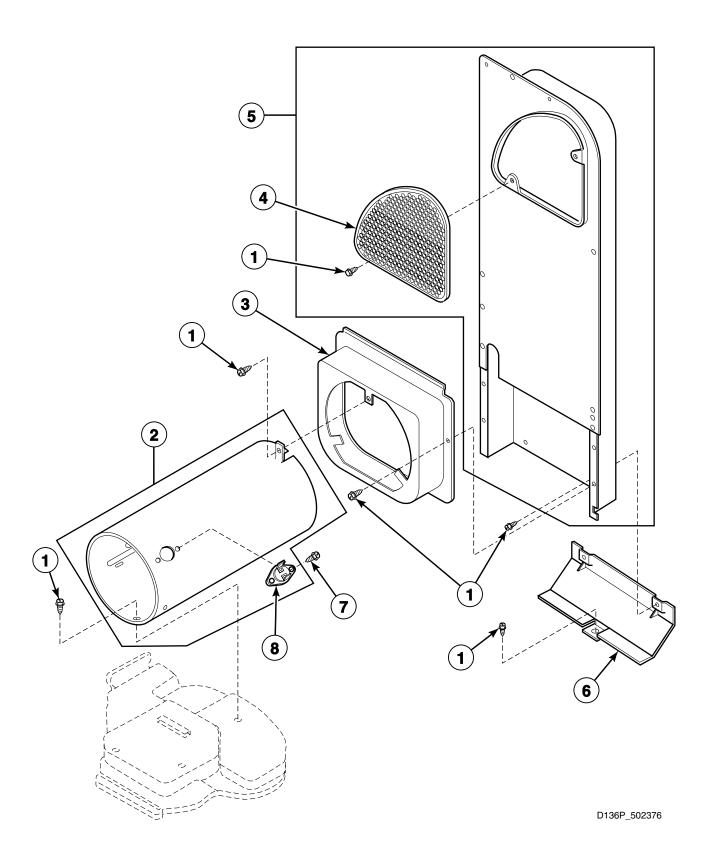

*Graphic Panel, Control Hood and Controls - 1 and 2 Cycle Timers**

Models AEM377, AEM397, AEM407, AEM427, AGM379, AGM399, AGM409 and AGM429



DRY1962P\_502376

#### **Graphic Panel, Control Hood and Controls - 3 Cycle Timer**

Models AEM477, AEM497, AGM479, AGM499 and AGM499\*299D4



D157P\_502376

### **Graphic Panel, Control Hood and Controls - 5 Cycle Timer**

Models AEM697 and AGM699



D158P\_502376

# **Top Panel and Hood Back Panel**



# **Loading Door**



D146P\_502376

### Lower Access Panel, Front Panel and Seal



#### Motor, Exhaust Fan and Belt



### Front Bulkhead, Air Duct, Felt Seal and Cylinder



### Rear Bulkhead, Felt Seal, Cylinder Roller and Terminal Block



# **Heater Duct Assembly - Electric Models**



D135P\_502376

# **Heater Duct Assembly - Gas Models**



### **Gas Valve and Igniter**

Gas Models



D137P\_502376

### **Cabinet, Exhaust Duct and Base**



#### **Lead-In Cord**

Gas Models



D099GZ3C\_502376

### **Terminals**



DRY1919P\_502376

#### **Terminals and Terminal Extractor Tools**



D153PZ3B\_502376