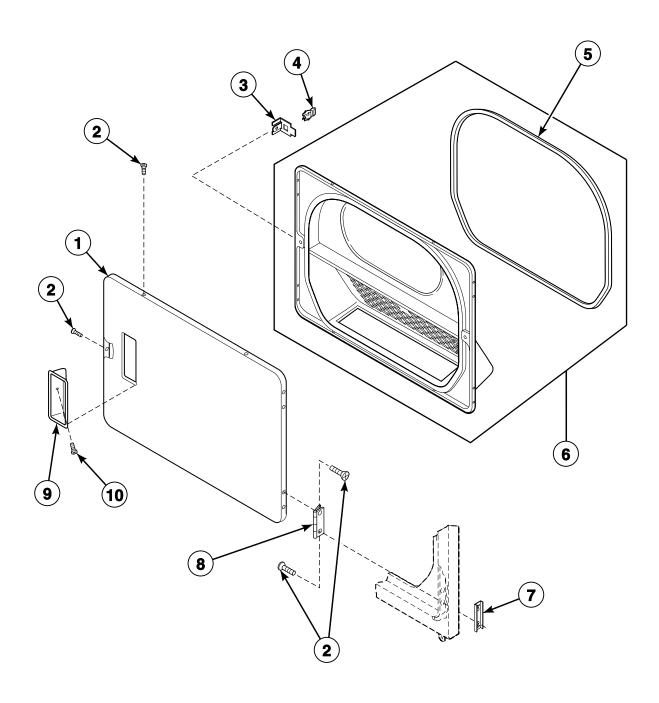

7 | AGM399 |
| AEM407 | AGM409 |
| AEM427 | AGM429 |
| AEM477 | AGM479 |
| AEM497 | AGM499 |
|        |        |

AEM697 AGM499\*299D4

AGM699



<sup>\*</sup> Add Letter To Designate Color. L - Almond W - White

#### **Graphic Panel, Control Hood and Controls - 1 Cycle Timer**

Models AEM197 and AGM199



D155P\_502376

#### **Graphic Panel, Control Hood and Controls - 1 and 2 Cycle Timers**

Models AEM377, AEM397, AEM407, AEM427, AGM379, AGM399, AGM409 and AGM429



DRY1962P\_502376

#### **Graphic Panel, Control Hood and Controls - 3 Cycle Timer**

Models AEM477, AEM497, AGM479, AGM499 and AGM499\*299D4



D157P\_502376

### **Graphic Panel, Control Hood and Controls - 5 Cycle Timer**

Models AEM697 and AGM699



D158P\_502376

# **Top Panel and Hood Back Panel**



# **Loading Door**



D146P\_502376

### Lower Access Panel, Front Panel and Seal



#### Motor, Exhaust Fan and Belt



### Front Bulkhead, Air Duct, Felt Seal and Cylinder



### Rear Bulkhead, Felt Seal, Cylinder Roller and Terminal Block



# **Heater Duct Assembly - Electric Models**



D135P\_502376

# **Heater Duct Assembly - Gas Models**



### **Gas Valve and Igniter**

Gas Models



D137P\_502376

### **Cabinet, Exhaust Duct and Base**



#### **Lead-In Cord**

Gas Models



D099GZ3C\_502376

### **Terminals**



DRY1919P\_502376

#### **Terminals and Terminal Extractor Tools**



D153PZ3B\_502376