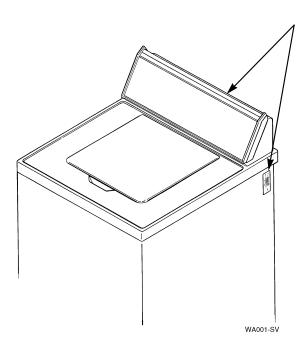

### **Nameplate Location**

When calling or writing about your product, be sure to mention model and serial numbers. Model and serial numbers are located on nameplate as shown.

### **NAMEPLATE**