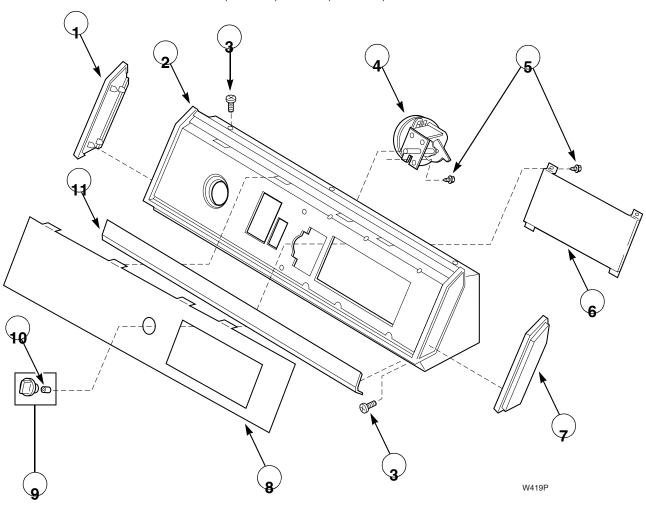

# Graphic Panel, Control Hood and Controls (Drawing 1 of 4) Models AA8431, AA9431, AWE852, AWE931, AWE951 and NA8831