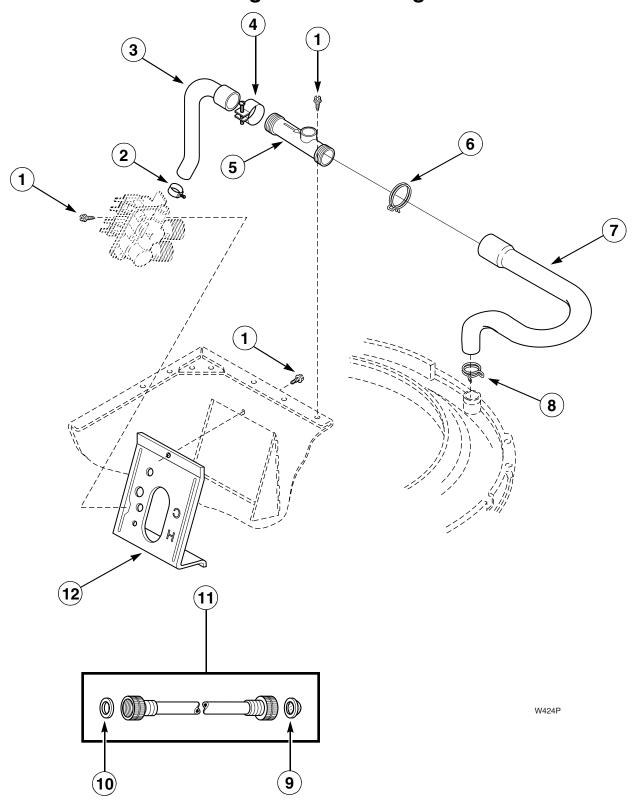

# Water Inlet Hose, Fill Hose, Back Flow Preventer and Mixing Valve Mounting Bracket