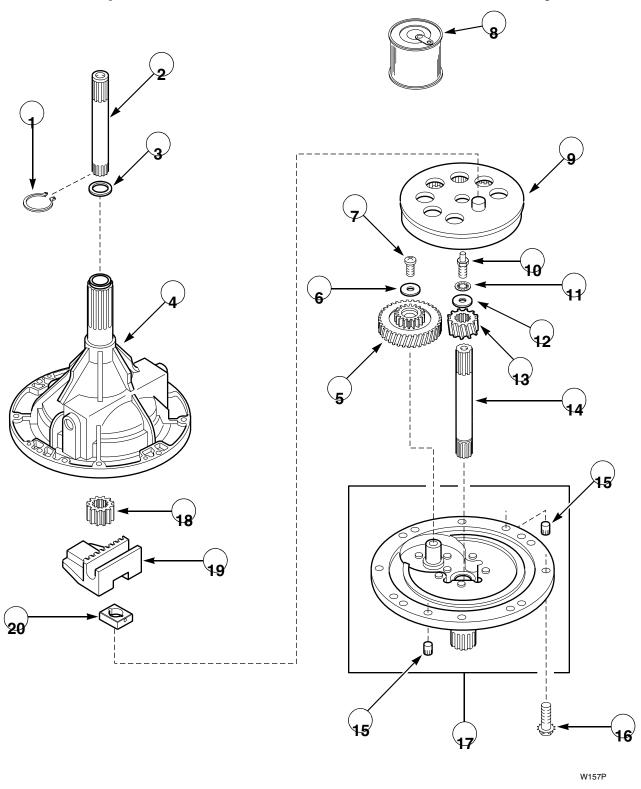

### **Transmission Assembly and Balance Ring**

### **Components for 33227P Transmission Assembly**