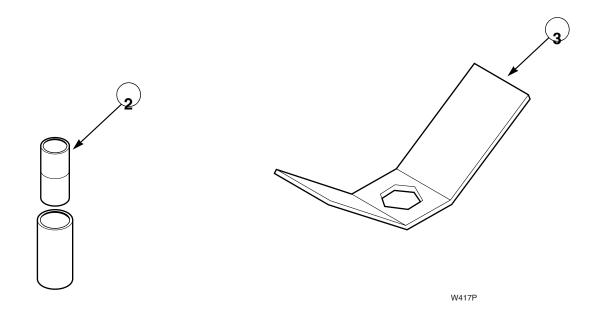

3300, AWM352, AWM352-1000, AWM352-2200, AWM352-3000, AWM3



**Top, Lid and Hood Back Panel** 



### **Door and Out-Of-Balance Switch**



# Water Inlet Hose, Fill Hose, Back Flow Preventer and Mixing Valve Mounting Bracket



# Mixing Valve Assembly Eaton Company





### **Agitator, Drive Bell and Seal Seat**



W425P

### **Clothes Guard, Washtub, Lint Filter and Hub**



W153P

### **Outer Tub, Cover and Pressure Hose**



### Bearing Housing, Brake, Pulley and Pivot Dome



### **Transmission Assembly and Balance Ring**



### **Components for 33227P Transmission Assembly**



### **Motor and Mounting Bracket**



### **Belts and Idler Assembly**



### Pump Assembly, Bracket, Hoses and Siphon Break Kit



## Front Panel, Cabinet and Base



### **Special Tools (Drawing 1 of 2)**





### Wire Harnesses and Lead-In Cord







### **Special Tools (Drawing 2 of 2)**