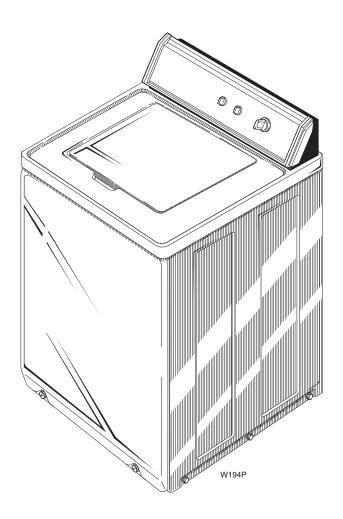

# Automatic Washers AWM 127

Refer to Page 3 for Model Numbers

Part No. 200638R1 April 2007