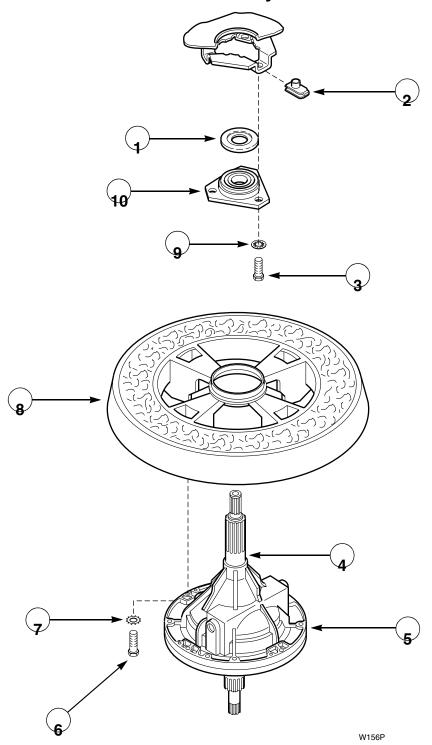

551, AWM551-2200, AWM551-3062 and NA4821



### **Graphic Panel, Control Hood and Controls (Drawing 4 of 4)**

Models AA3410, AA4410, AA4411, AWM230, AWM250, AWM331, AWM332, AWM351, AWM351-1000, AWM351-2200, AWM351-3000, AWM351-3050, AWM351-3059, AWM351-3062, AWM351-3300, AWM352, AWM352-1000, AWM352-2200, AWM352-3000, AWM3



**Top, Lid and Hood Back Panel** 



### **Door and Out-Of-Balance Switch**



# Water Inlet Hose, Fill Hose, Back Flow Preventer and Mixing Valve Mounting Bracket



# Mixing Valve Assembly Eaton Company





### **Agitator, Drive Bell and Seal Seat**



W425P

### **Clothes Guard, Washtub, Lint Filter and Hub**



W153P

### **Outer Tub, Cover and Pressure Hose**



### Bearing Housing, Brake, Pulley and Pivot Dome



### **Transmission Assembly and Balance Ring**



### **Components for 33227P Transmission Assembly**



### **Motor and Mounting Bracket**



### **Belts and Idler Assembly**



### Pump Assembly, Bracket, Hoses and Siphon Break Kit



## Front Panel, Cabinet and Base



### **Special Tools (Drawing 1 of 2)**





### Wire Harnesses and Lead-In Cord







### **Special Tools (Drawing 2 of 2)**