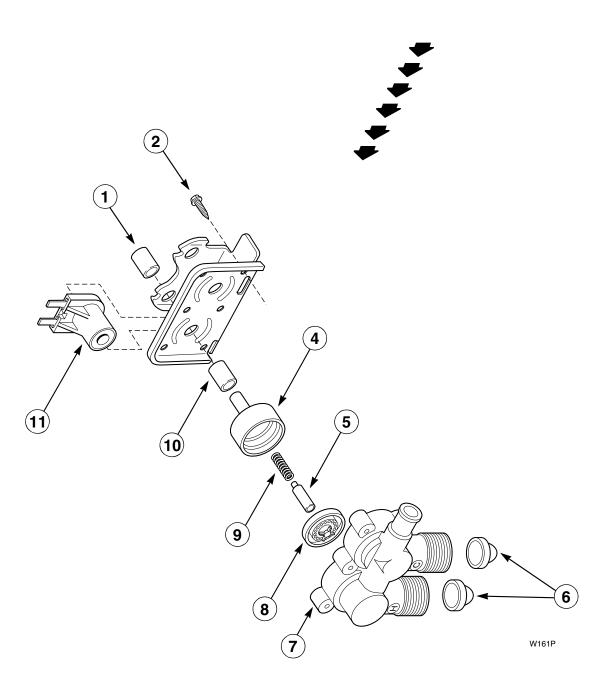

of 4) Models AA8431, AA9431, AWE852, AWE931, AWE951 and NA8831



# Graphic Panel, Control Hood and Controls (Drawing 2 of 4) Models AA6421, AWM631, AWM651 and NA6821



# Graphic Panel, Control Hood and Controls (Drawing 3 of 4) Models AA5420, AA5421, AWM531, AWM551, AWM551-2200, AWM551-3062 and NA4821



### **Graphic Panel, Control Hood and Controls (Drawing 4 of 4)**

Models AA3410, AA4410, AA4411, AWM230, AWM250, AWM331, AWM332, AWM351, AWM351-1000, AWM351-2200, AWM351-3000, AWM351-3050, AWM351-3059, AWM351-3062, AWM351-3300, AWM352, AWM352-1000, AWM352-2200, AWM352-3000, AWM3



**Top, Lid and Hood Back Panel** 



### **Door and Out-Of-Balance Switch**



# Water Inlet Hose, Fill Hose, Back Flow Preventer and Mixing Valve Mounting Bracket



# Mixing Valve Assembly Eaton Company





### **Agitator, Drive Bell and Seal Seat**



W425P

### **Clothes Guard, Washtub, Lint Filter and Hub**



W153P

### **Outer Tub, Cover and Pressure Hose**



### Bearing Housing, Brake, Pulley and Pivot Dome



### **Transmission Assembly and Balance Ring**



### **Components for 33227P Transmission Assembly**



### **Motor and Mounting Bracket**



### **Belts and Idler Assembly**



### Pump Assembly, Bracket, Hoses and Siphon Break Kit



## Front Panel, Cabinet and Base



### **Special Tools (Drawing 1 of 2)**





### Wire Harnesses and Lead-In Cord







### **Special Tools (Drawing 2 of 2)**