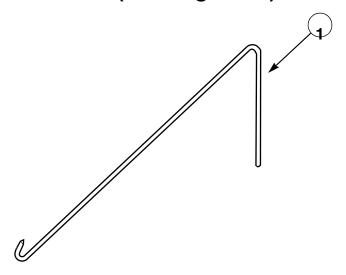

1-3300, AWM352, AWM352-1000, AWM352-2200, AWM352-3000, AWM3



**Top, Lid and Hood Back Panel** 



### **Door and Out-Of-Balance Switch**



# Water Inlet Hose, Fill Hose, Back Flow Preventer and Mixing Valve Mounting Bracket



# Mixing Valve Assembly Eaton Company





### **Agitator, Drive Bell and Seal Seat**



W425P

### **Clothes Guard, Washtub, Lint Filter and Hub**



W153P

### **Outer Tub, Cover and Pressure Hose**



### Bearing Housing, Brake, Pulley and Pivot Dome



### **Transmission Assembly and Balance Ring**



### **Components for 33227P Transmission Assembly**



### **Motor and Mounting Bracket**



### **Belts and Idler Assembly**



### Pump Assembly, Bracket, Hoses and Siphon Break Kit



## Front Panel, Cabinet and Base



### **Special Tools (Drawing 1 of 2)**





### Wire Harnesses and Lead-In Cord







### **Special Tools (Drawing 2 of 2)**