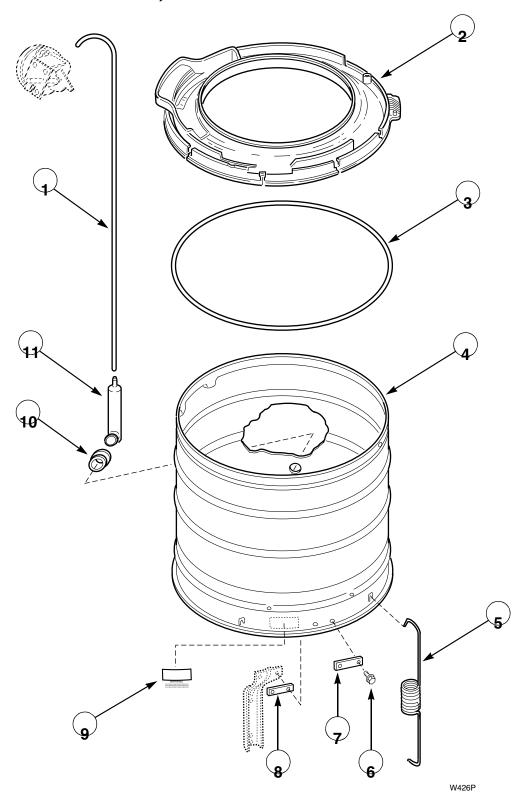

A6821



# Graphic Panel, Control Hood and Controls (Drawing 3 of 4) Models AA5420, AA5421, AWM531, AWM551, AWM551-2200, AWM551-3062 and NA4821



### **Graphic Panel, Control Hood and Controls (Drawing 4 of 4)**

Models AA3410, AA4410, AA4411, AWM230, AWM250, AWM331, AWM332, AWM351, AWM351-1000, AWM351-2200, AWM351-3000, AWM351-3050, AWM351-3059, AWM351-3062, AWM351-3300, AWM352, AWM352-1000, AWM352-2200, AWM352-3000, AWM3



**Top, Lid and Hood Back Panel** 



### **Door and Out-Of-Balance Switch**



# Water Inlet Hose, Fill Hose, Back Flow Preventer and Mixing Valve Mounting Bracket



# Mixing Valve Assembly Eaton Company





### **Agitator, Drive Bell and Seal Seat**



W425P

### **Clothes Guard, Washtub, Lint Filter and Hub**



W153P

### **Outer Tub, Cover and Pressure Hose**



### Bearing Housing, Brake, Pulley and Pivot Dome



### **Transmission Assembly and Balance Ring**



### **Components for 33227P Transmission Assembly**



### **Motor and Mounting Bracket**



### **Belts and Idler Assembly**



### Pump Assembly, Bracket, Hoses and Siphon Break Kit



## Front Panel, Cabinet and Base



### **Special Tools (Drawing 1 of 2)**





### Wire Harnesses and Lead-In Cord







### **Special Tools (Drawing 2 of 2)**