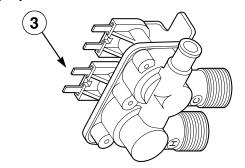

# Water Inlet Hose, Fill Hose, Back Flow Preventer and Mixing Valve Mounting Bracket