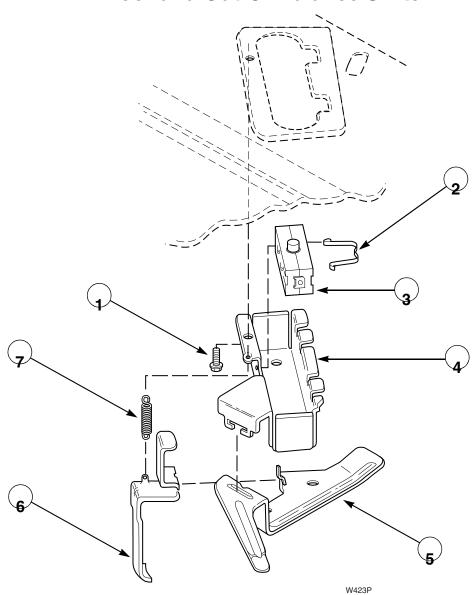

NA6821      |
|        |        |             |             | NA8831      |

# Graphic Panel, Control Hood and Controls (Drawing 1 of 4) Models AA8431, AA9431, AWE852, AWE931, AWE951 and NA8831



# Graphic Panel, Control Hood and Controls (Drawing 2 of 4) Models AA6421, AWM631, AWM651 and NA6821



# Graphic Panel, Control Hood and Controls (Drawing 3 of 4) Models AA5420, AA5421, AWM531, AWM551, AWM551-2200, AWM551-3062 and NA4821



### **Graphic Panel, Control Hood and Controls (Drawing 4 of 4)**

Models AA3410, AA4410, AA4411, AWM230, AWM250, AWM331, AWM332, AWM351, AWM351-1000, AWM351-2200, AWM351-3000, AWM351-3050, AWM351-3059, AWM351-3062, AWM351-3300, AWM352, AWM352-1000, AWM352-2200, AWM352-3000, AWM3



**Top, Lid and Hood Back Panel** 



### **Door and Out-Of-Balance Switch**



# Water Inlet Hose, Fill Hose, Back Flow Preventer and Mixing Valve Mounting Bracket



# Mixing Valve Assembly Eaton Company





### **Agitator, Drive Bell and Seal Seat**



W425P

### **Clothes Guard, Washtub, Lint Filter and Hub**



W153P

### **Outer Tub, Cover and Pressure Hose**



### Bearing Housing, Brake, Pulley and Pivot Dome



### **Transmission Assembly and Balance Ring**



### **Components for 33227P Transmission Assembly**



### **Motor and Mounting Bracket**



### **Belts and Idler Assembly**



### Pump Assembly, Bracket, Hoses and Siphon Break Kit



## Front Panel, Cabinet and Base



### **Special Tools (Drawing 1 of 2)**





### Wire Harnesses and Lead-In Cord







### **Special Tools (Drawing 2 of 2)**