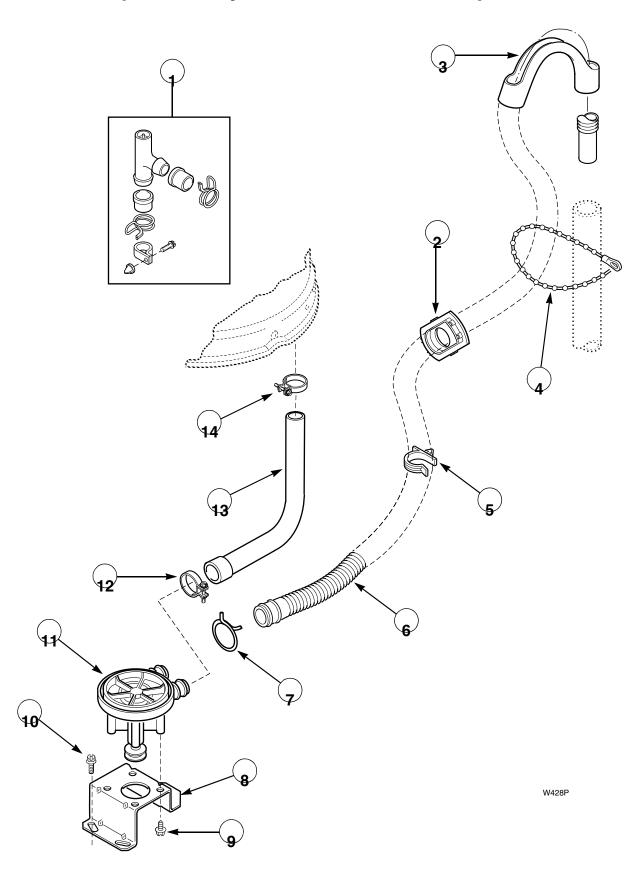

1-1000, AWM351-2200, AWM351-3000, AWM351-3050, AWM351-3059, AWM351-3062, AWM351-3300, AWM352, AWM352-1000, AWM352-2200, AWM352-3000, AWM3



**Top, Lid and Hood Back Panel** 



### **Door and Out-Of-Balance Switch**



# Water Inlet Hose, Fill Hose, Back Flow Preventer and Mixing Valve Mounting Bracket



# Mixing Valve Assembly Eaton Company





### **Agitator, Drive Bell and Seal Seat**



W425P

### **Clothes Guard, Washtub, Lint Filter and Hub**



W153P

### **Outer Tub, Cover and Pressure Hose**



### Bearing Housing, Brake, Pulley and Pivot Dome



### **Transmission Assembly and Balance Ring**



### **Components for 33227P Transmission Assembly**



### **Motor and Mounting Bracket**



### **Belts and Idler Assembly**



### Pump Assembly, Bracket, Hoses and Siphon Break Kit



## Front Panel, Cabinet and Base



### **Special Tools (Drawing 1 of 2)**





### Wire Harnesses and Lead-In Cord







### **Special Tools (Drawing 2 of 2)**