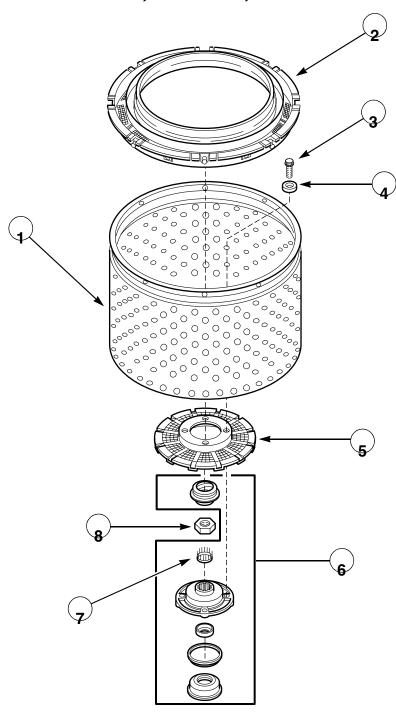

(Drawing 2 of 4) Models AA6421, AWM631, AWM651 and NA6821



# Graphic Panel, Control Hood and Controls (Drawing 3 of 4) Models AA5420, AA5421, AWM531, AWM551, AWM551-2200, AWM551-3062 and NA4821



### **Graphic Panel, Control Hood and Controls (Drawing 4 of 4)**

Models AA3410, AA4410, AA4411, AWM230, AWM250, AWM331, AWM332, AWM351, AWM351-1000, AWM351-2200, AWM351-3000, AWM351-3050, AWM351-3059, AWM351-3062, AWM351-3300, AWM352, AWM352-1000, AWM352-2200, AWM352-3000, AWM3



**Top, Lid and Hood Back Panel** 



### **Door and Out-Of-Balance Switch**



# Water Inlet Hose, Fill Hose, Back Flow Preventer and Mixing Valve Mounting Bracket



# Mixing Valve Assembly Eaton Company





### **Agitator, Drive Bell and Seal Seat**



W425P

### **Clothes Guard, Washtub, Lint Filter and Hub**



W153P

### **Outer Tub, Cover and Pressure Hose**



### Bearing Housing, Brake, Pulley and Pivot Dome



### **Transmission Assembly and Balance Ring**



### **Components for 33227P Transmission Assembly**



### **Motor and Mounting Bracket**



### **Belts and Idler Assembly**



### Pump Assembly, Bracket, Hoses and Siphon Break Kit



## Front Panel, Cabinet and Base



### **Special Tools (Drawing 1 of 2)**





### Wire Harnesses and Lead-In Cord







### **Special Tools (Drawing 2 of 2)**