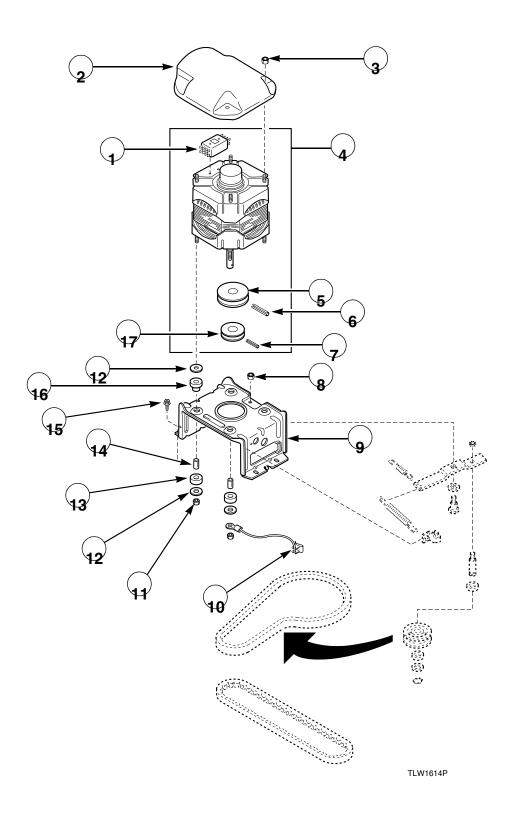

rawing 4 of 4)**

Models AA3410, AA4410, AA4411, AWM230, AWM250, AWM331, AWM332, AWM351, AWM351-1000, AWM351-2200, AWM351-3000, AWM351-3050, AWM351-3059, AWM351-3062, AWM351-3300, AWM352, AWM352-1000, AWM352-2200, AWM352-3000, AWM3



**Top, Lid and Hood Back Panel** 



### **Door and Out-Of-Balance Switch**



# Water Inlet Hose, Fill Hose, Back Flow Preventer and Mixing Valve Mounting Bracket



# Mixing Valve Assembly Eaton Company





### **Agitator, Drive Bell and Seal Seat**



W425P

### **Clothes Guard, Washtub, Lint Filter and Hub**



W153P

### **Outer Tub, Cover and Pressure Hose**



### Bearing Housing, Brake, Pulley and Pivot Dome



### **Transmission Assembly and Balance Ring**



### **Components for 33227P Transmission Assembly**



### **Motor and Mounting Bracket**



### **Belts and Idler Assembly**



### Pump Assembly, Bracket, Hoses and Siphon Break Kit



## Front Panel, Cabinet and Base



### **Special Tools (Drawing 1 of 2)**





### Wire Harnesses and Lead-In Cord







### **Special Tools (Drawing 2 of 2)**