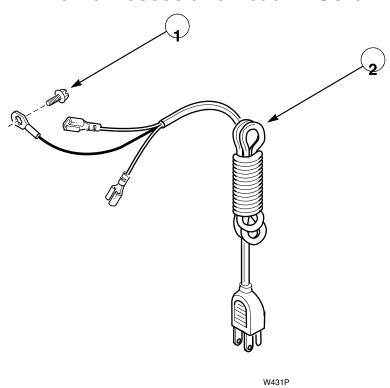

AWM352-3000, AWM3



**Top, Lid and Hood Back Panel** 



### **Door and Out-Of-Balance Switch**



# Water Inlet Hose, Fill Hose, Back Flow Preventer and Mixing Valve Mounting Bracket



# Mixing Valve Assembly Eaton Company





### **Agitator, Drive Bell and Seal Seat**



W425P

### **Clothes Guard, Washtub, Lint Filter and Hub**



W153P

### **Outer Tub, Cover and Pressure Hose**



### Bearing Housing, Brake, Pulley and Pivot Dome



### **Transmission Assembly and Balance Ring**



### **Components for 33227P Transmission Assembly**



### **Motor and Mounting Bracket**



### **Belts and Idler Assembly**



### Pump Assembly, Bracket, Hoses and Siphon Break Kit



## Front Panel, Cabinet and Base



### **Special Tools (Drawing 1 of 2)**





### Wire Harnesses and Lead-In Cord







### **Special Tools (Drawing 2 of 2)**