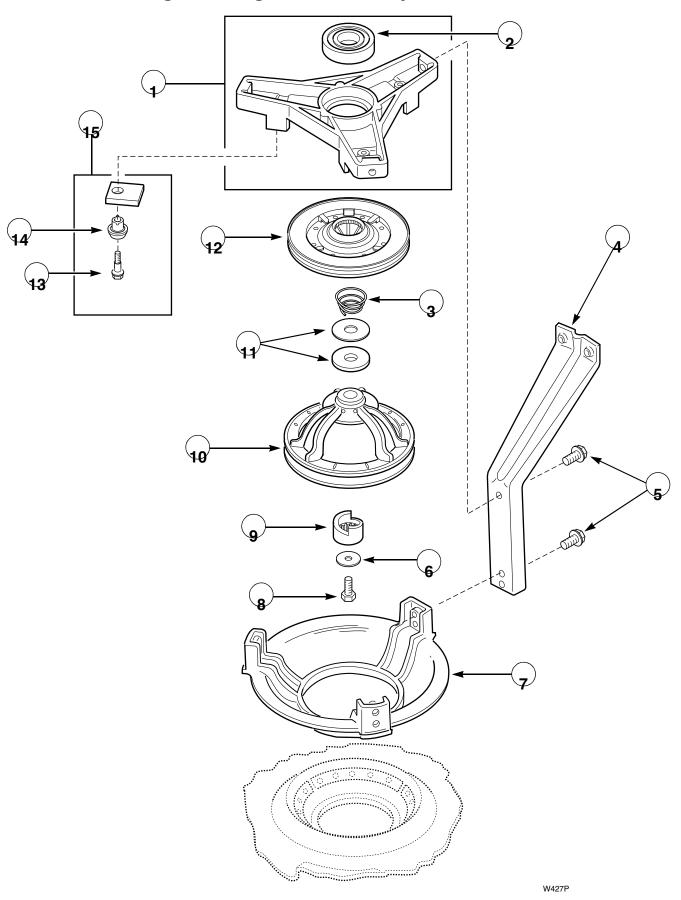

Drawing 3 of 4) Models AA5420, AA5421, AWM531, AWM551, AWM551-2200, AWM551-3062 and NA4821



### **Graphic Panel, Control Hood and Controls (Drawing 4 of 4)**

Models AA3410, AA4410, AA4411, AWM230, AWM250, AWM331, AWM332, AWM351, AWM351-1000, AWM351-2200, AWM351-3000, AWM351-3050, AWM351-3059, AWM351-3062, AWM351-3300, AWM352, AWM352-1000, AWM352-2200, AWM352-3000, AWM3



**Top, Lid and Hood Back Panel** 



### **Door and Out-Of-Balance Switch**



# Water Inlet Hose, Fill Hose, Back Flow Preventer and Mixing Valve Mounting Bracket



# Mixing Valve Assembly Eaton Company





### **Agitator, Drive Bell and Seal Seat**



W425P

### **Clothes Guard, Washtub, Lint Filter and Hub**



W153P

### **Outer Tub, Cover and Pressure Hose**



### Bearing Housing, Brake, Pulley and Pivot Dome



### **Transmission Assembly and Balance Ring**



### **Components for 33227P Transmission Assembly**



### **Motor and Mounting Bracket**



### **Belts and Idler Assembly**



### Pump Assembly, Bracket, Hoses and Siphon Break Kit



## Front Panel, Cabinet and Base



### **Special Tools (Drawing 1 of 2)**





### Wire Harnesses and Lead-In Cord







### **Special Tools (Drawing 2 of 2)**