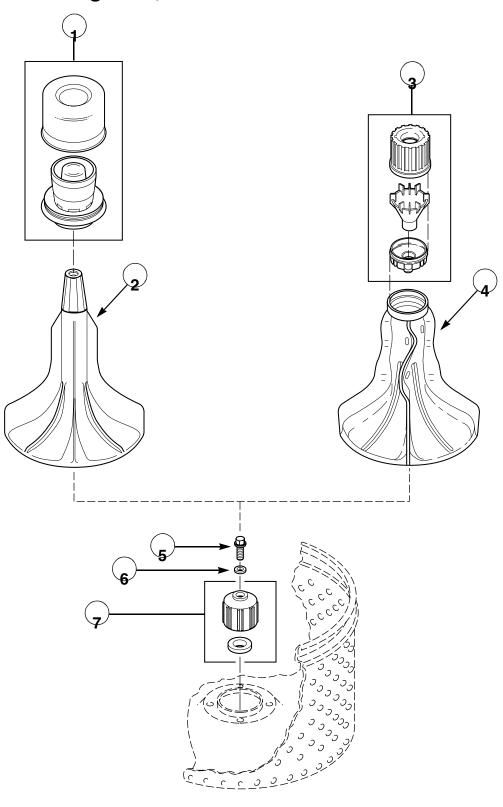

WE951 and NA8831



# Graphic Panel, Control Hood and Controls (Drawing 2 of 4) Models AA6421, AWM631, AWM651 and NA6821



# Graphic Panel, Control Hood and Controls (Drawing 3 of 4) Models AA5420, AA5421, AWM531, AWM551, AWM551-2200, AWM551-3062 and NA4821



### **Graphic Panel, Control Hood and Controls (Drawing 4 of 4)**

Models AA3410, AA4410, AA4411, AWM230, AWM250, AWM331, AWM332, AWM351, AWM351-1000, AWM351-2200, AWM351-3000, AWM351-3050, AWM351-3059, AWM351-3062, AWM351-3300, AWM352, AWM352-1000, AWM352-2200, AWM352-3000, AWM3



**Top, Lid and Hood Back Panel** 



### **Door and Out-Of-Balance Switch**



# Water Inlet Hose, Fill Hose, Back Flow Preventer and Mixing Valve Mounting Bracket



# Mixing Valve Assembly Eaton Company





### **Agitator, Drive Bell and Seal Seat**



W425P

### **Clothes Guard, Washtub, Lint Filter and Hub**



W153P

### **Outer Tub, Cover and Pressure Hose**



### Bearing Housing, Brake, Pulley and Pivot Dome



### **Transmission Assembly and Balance Ring**



### **Components for 33227P Transmission Assembly**



### **Motor and Mounting Bracket**



### **Belts and Idler Assembly**



### Pump Assembly, Bracket, Hoses and Siphon Break Kit



## Front Panel, Cabinet and Base



### **Special Tools (Drawing 1 of 2)**





### Wire Harnesses and Lead-In Cord







### **Special Tools (Drawing 2 of 2)**