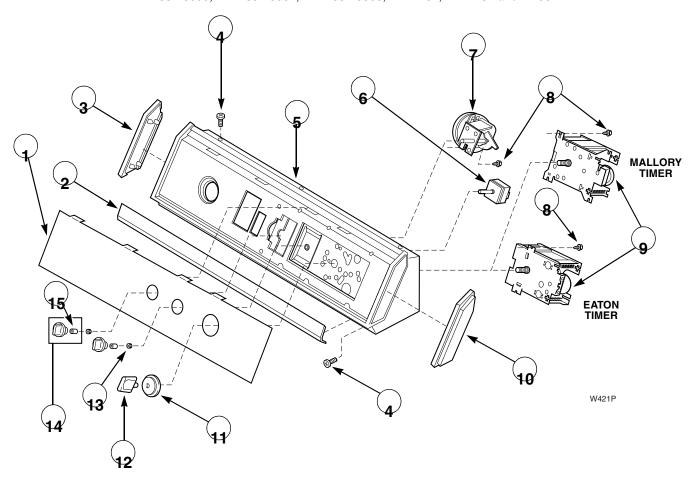

# Graphic Panel, Control Hood and Controls (Drawing 2 of 4) Models AA6421, AWM631, AWM651 and NA6821