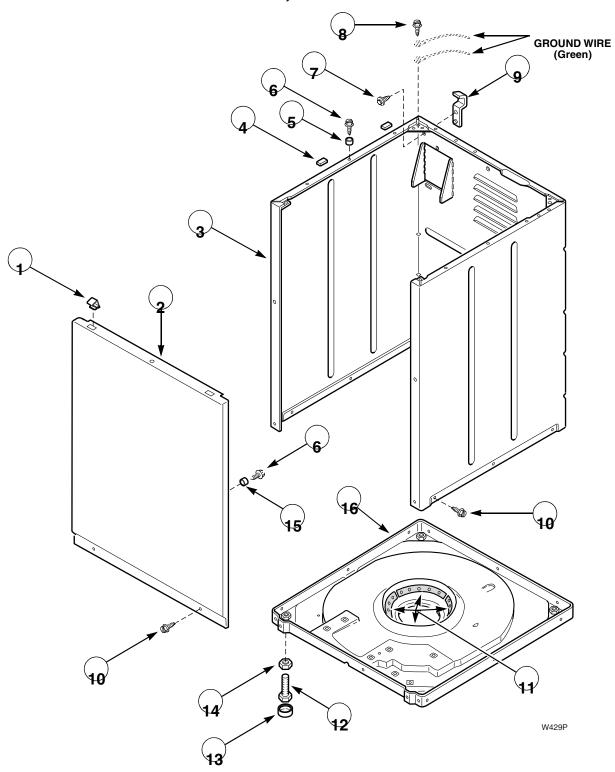

M351-3050, AWM351-3059, AWM351-3062, AWM351-3300, AWM352, AWM352-1000, AWM352-2200, AWM352-3000, AWM3



**Top, Lid and Hood Back Panel** 



### **Door and Out-Of-Balance Switch**



# Water Inlet Hose, Fill Hose, Back Flow Preventer and Mixing Valve Mounting Bracket



# Mixing Valve Assembly Eaton Company





### **Agitator, Drive Bell and Seal Seat**



W425P

### **Clothes Guard, Washtub, Lint Filter and Hub**



W153P

### **Outer Tub, Cover and Pressure Hose**



### Bearing Housing, Brake, Pulley and Pivot Dome



### **Transmission Assembly and Balance Ring**



### **Components for 33227P Transmission Assembly**



### **Motor and Mounting Bracket**



### **Belts and Idler Assembly**



### Pump Assembly, Bracket, Hoses and Siphon Break Kit



## Front Panel, Cabinet and Base



### **Special Tools (Drawing 1 of 2)**





### Wire Harnesses and Lead-In Cord







### **Special Tools (Drawing 2 of 2)**