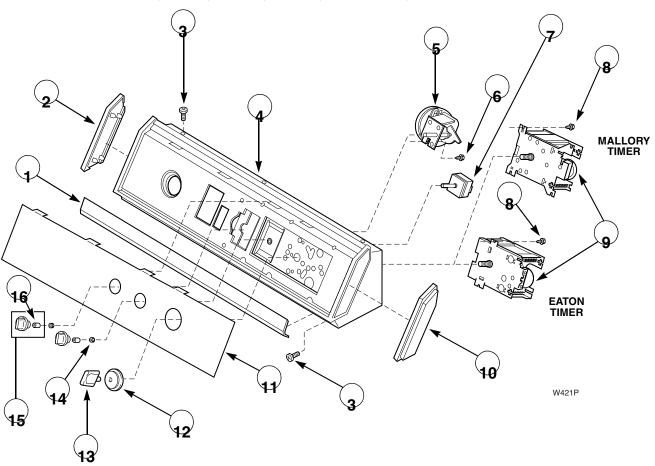

# Graphic Panel, Control Hood and Controls (Drawing 1 of 4) Models AA8431, AA9431, AWE852, AWE931, AWE951 and NA8831