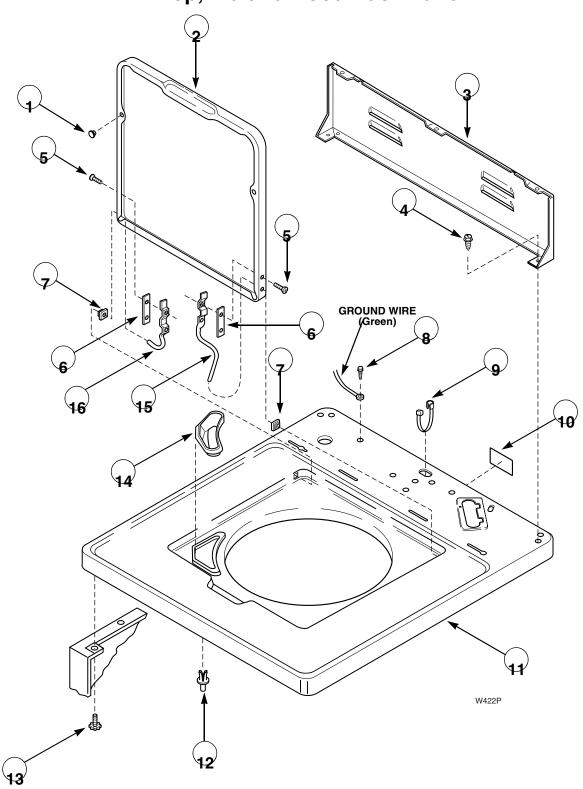

31 | AWM351 | AWM352      | AWM531      | NA6821      |
|        |        |             |             | NA8831      |

# Graphic Panel, Control Hood and Controls (Drawing 1 of 4) Models AA8431, AA9431, AWE852, AWE931, AWE951 and NA8831



# Graphic Panel, Control Hood and Controls (Drawing 2 of 4) Models AA6421, AWM631, AWM651 and NA6821



# Graphic Panel, Control Hood and Controls (Drawing 3 of 4) Models AA5420, AA5421, AWM531, AWM551, AWM551-2200, AWM551-3062 and NA4821



### **Graphic Panel, Control Hood and Controls (Drawing 4 of 4)**

Models AA3410, AA4410, AA4411, AWM230, AWM250, AWM331, AWM332, AWM351, AWM351-1000, AWM351-2200, AWM351-3000, AWM351-3050, AWM351-3059, AWM351-3062, AWM351-3300, AWM352, AWM352-1000, AWM352-2200, AWM352-3000, AWM3



**Top, Lid and Hood Back Panel** 



### **Door and Out-Of-Balance Switch**



# Water Inlet Hose, Fill Hose, Back Flow Preventer and Mixing Valve Mounting Bracket



# Mixing Valve Assembly Eaton Company





### **Agitator, Drive Bell and Seal Seat**



W425P

### **Clothes Guard, Washtub, Lint Filter and Hub**



W153P

### **Outer Tub, Cover and Pressure Hose**



### Bearing Housing, Brake, Pulley and Pivot Dome



### **Transmission Assembly and Balance Ring**



### **Components for 33227P Transmission Assembly**



### **Motor and Mounting Bracket**



### **Belts and Idler Assembly**



### Pump Assembly, Bracket, Hoses and Siphon Break Kit



## Front Panel, Cabinet and Base



### **Special Tools (Drawing 1 of 2)**





### Wire Harnesses and Lead-In Cord







### **Special Tools (Drawing 2 of 2)**