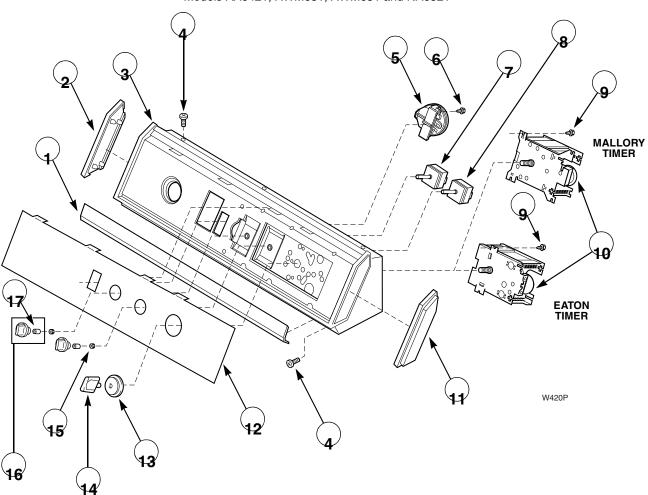

# Graphic Panel, Control Hood and Controls (Drawing 2 of 4) Models AA6421, AWM631, AWM651 and NA6821

# Graphic Panel, Control Hood and Controls (Drawing 3 of 4) Models AA5420, AA5421, AWM531, AWM551, AWM551-2200, AWM551-3062 and NA4821

### **Graphic Panel, Control Hood and Controls (Drawing 4 of 4)**

Models AA3410, AA4410, AA4411, AWM230, AWM250, AWM331, AWM332, AWM351, AWM351-1000, AWM351-2200, AWM351-3000, AWM351-3050, AWM351-3059, AWM351-3062, AWM351-3300, AWM352, AWM352-1000, AWM352-2200, AWM352-3000, AWM3