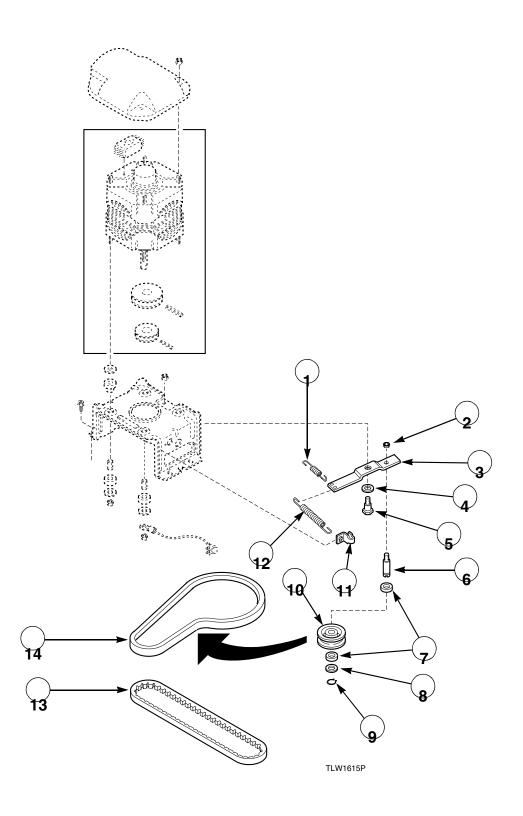

410, AA4411, AWM230, AWM250, AWM331, AWM332, AWM351, AWM351-1000, AWM351-2200, AWM351-3000, AWM351-3050, AWM351-3059, AWM351-3062, AWM351-3300, AWM352, AWM352-1000, AWM352-2200, AWM352-3000, AWM3



**Top, Lid and Hood Back Panel** 



### **Door and Out-Of-Balance Switch**



# Water Inlet Hose, Fill Hose, Back Flow Preventer and Mixing Valve Mounting Bracket



# Mixing Valve Assembly Eaton Company





### **Agitator, Drive Bell and Seal Seat**



W425P

### **Clothes Guard, Washtub, Lint Filter and Hub**



W153P

### **Outer Tub, Cover and Pressure Hose**



### Bearing Housing, Brake, Pulley and Pivot Dome



### **Transmission Assembly and Balance Ring**



### **Components for 33227P Transmission Assembly**



### **Motor and Mounting Bracket**



### **Belts and Idler Assembly**



### Pump Assembly, Bracket, Hoses and Siphon Break Kit



## Front Panel, Cabinet and Base



### **Special Tools (Drawing 1 of 2)**





### Wire Harnesses and Lead-In Cord







### **Special Tools (Drawing 2 of 2)**