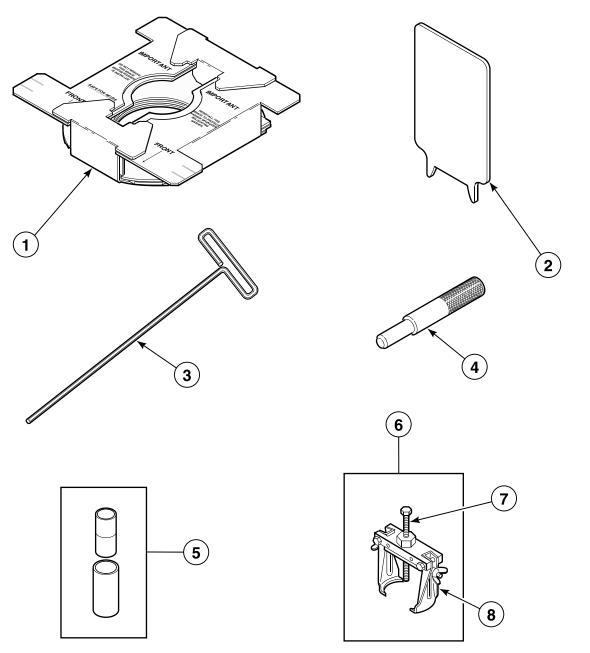

P\_\_36313

#### Belt Drive Pump with Rubber Drain Hose and Siphon Break Kit



W192P\_\_36313

#### Electric Drain Pump with Rubber Drain Hose and Siphon Break Kit



W287P\_36313

#### Electric Drain Pump with Plastic Drain Hose and Siphon Break Kit



W288P\_36313

#### **Electric Drain Pump**



**Old Style** 



**New Style** 

W289P\_36313

#### Bearing Housing, Brake, Pulley and Pivot Dome



W164P\_36313

## **Transmission Assembly and Balance Ring**



W290P\_36313



#### 34526P Transmission Assembly



W157P\_36313

#### Front Panel, Base and Cabinet Assembly



#### **Terminal Block and Hardware**



W291P\_36313

#### **Connection Blocks, Terminals and Terminal Extractor Tool**



## **Special Tools (Drawing 1 of 2)**



TLW1649P\_36313

## **Special Tools (Drawing 2 of 2)**



#### **Power Cord and Terminals**



W185P\_\_36313

#### **Wire Harnesses and Wires**



TLW1536P\_36313