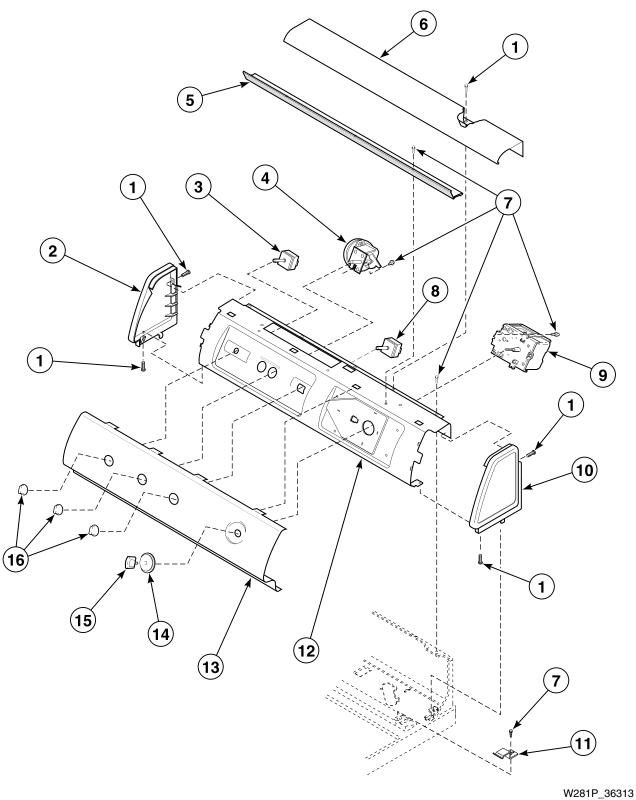

# **Graphic Panel, Control Mounting Plate and Controls** (Drawing 1 of 2) Models KAW393\*-3050, RWM274\*-3062, RWM372\*-3062 and RWM373\*-3062

W018B\_36313