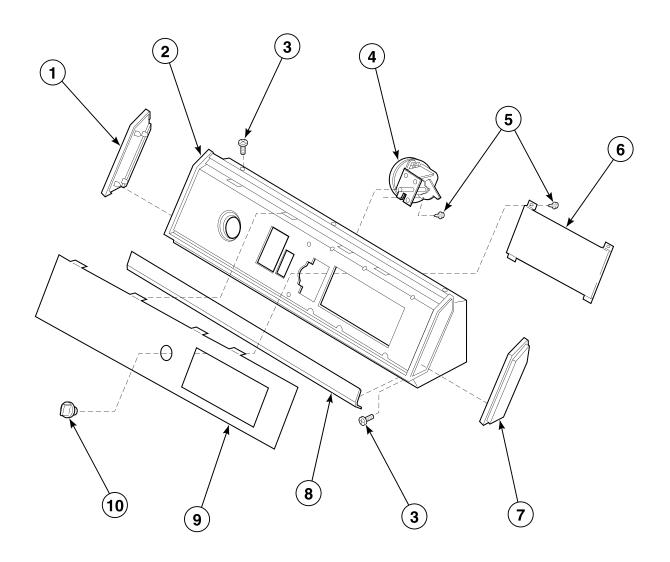

# Graphic Panel, Control Hood and Controls (Drawing 1 of 12) Models AWM270\*-3062, AWM372\*-3062, AWM373\*-3062, BWM372\*, KWM372\*-1109,

KWM373\*-1109, KWM472\*-1109 and KWM573\*-1109