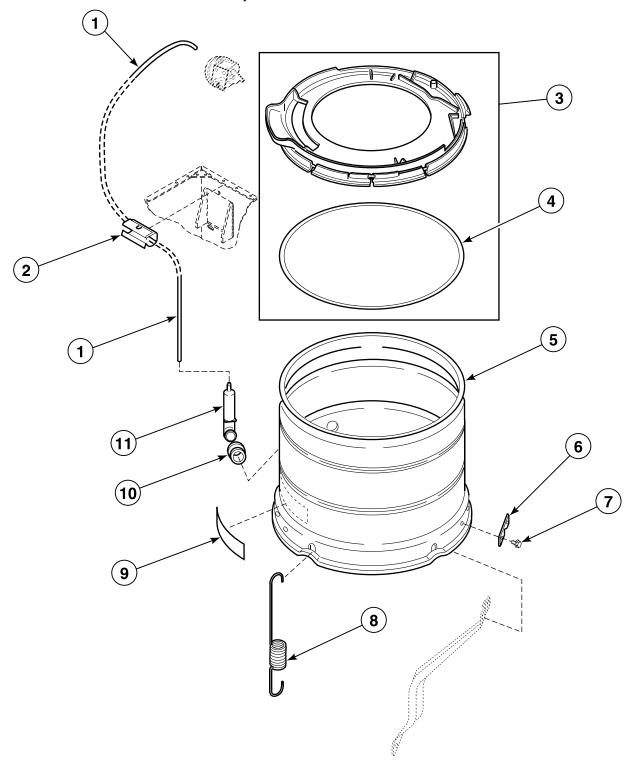

#### **Cabinet Top and Loading Door**

Models AWM393\*-3059, AWM393\*23059, AWM393\*23069, NWM393\*-3059, ZWM372\*-3059, ZWM373\*-3059 and ZWM373\*-3069

#### Cabinet Top, Loading Door and Control Hood Rear Panel

All Models Except AWM393\*-3059, AWM393\*23059, AWM393\*23069, NWM393\*-3059, ZWM372\*-3059, ZWM373\*-3059 and ZWM373\*-3069