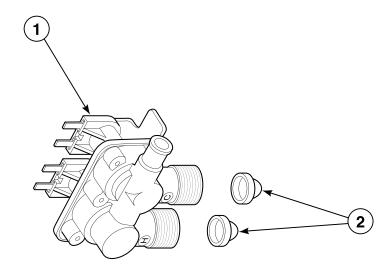

9E7



# Graphic Panel, Control Hood and Controls (Drawing 10 of 12) Model SWM190\*



W170P\_36313

#### **Graphic Panel, Control Hood and Controls (Drawing 11 of 12)**

Model UWE993\*-1102



W188P\_36313

# Graphic Panel, Control Hood and Controls (Drawing 12 of 12) Models UWM392\*-1102 and UWM593\*-1102



#### **Out-of-Balance Switch**



#### **Cabinet Top and Loading Door**

Models AWM393\*-3059, AWM393\*23059, AWM393\*23069, NWM393\*-3059, ZWM372\*-3059, ZWM373\*-3059 and ZWM373\*-3069



#### Cabinet Top, Loading Door and Control Hood Rear Panel

All Models Except AWM393\*-3059, AWM393\*23059, AWM393\*23069, NWM393\*-3059, ZWM372\*-3059, ZWM373\*-3059 and ZWM373\*-3069



## **Inlet Hose, Fill Hose and Mixing Valve Mounting Bracket**



W180P\_36313

## **Mixing Valve Assembly**



W284P\_36313

## **Agitator and Drive Bell**



#### Clothes Guard, Washtub, Lint Filter and Hub



W191P\_36313

#### Motor, Mounting Bracket, Belt, Pump and Idler Assembly

Washers Equipped with Direct Drive Pump



# Motor, Mounting Bracket, Belts and Idler Assembly Washers Equipped with Belt Driven Pump or Electric Drain Pump



## **Outer Tub, Cover and Pressure Hose**



W267P\_36313

#### Direct Drive Pump with Plastic Drain Hose and Siphon Break Kit



W286P\_36313

#### Belt Drive Pump with Plastic Drain Hose and Siphon Break Kit



W166P\_\_36313

#### Belt Drive Pump with Rubber Drain Hose and Siphon Break Kit



W192P\_\_36313

#### Electric Drain Pump with Rubber Drain Hose and Siphon Break Kit



W287P\_36313

#### Electric Drain Pump with Plastic Drain Hose and Siphon Brea