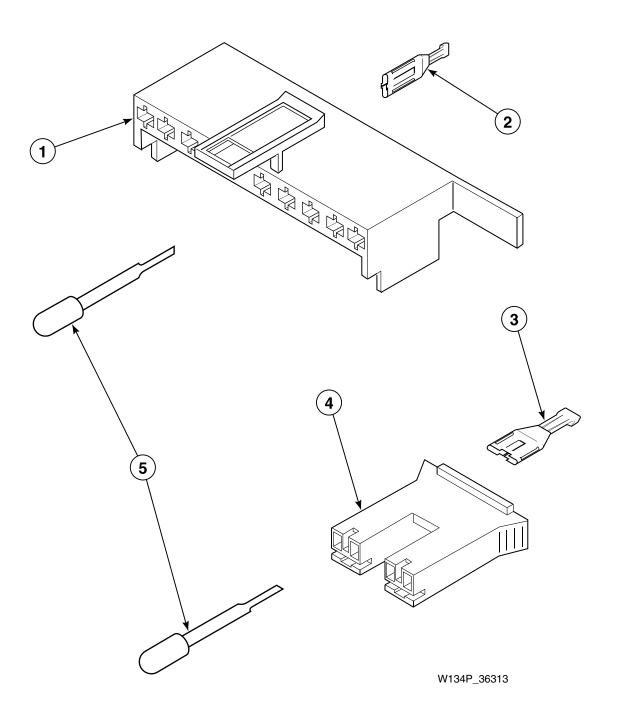

reak Kit



W286P\_36313

#### Belt Drive Pump with Plastic Drain Hose and Siphon Break Kit



W166P\_\_36313

#### Belt Drive Pump with Rubber Drain Hose and Siphon Break Kit



W192P\_\_36313

#### Electric Drain Pump with Rubber Drain Hose and Siphon Break Kit



W287P\_36313

#### Electric Drain Pump with Plastic Drain Hose and Siphon Break Kit



W288P\_36313

#### **Electric Drain Pump**



**Old Style** 



**New Style** 

W289P\_36313

#### Bearing Housing, Brake, Pulley and Pivot Dome



W164P\_36313

## **Transmission Assembly and Balance Ring**



W290P\_36313



#### 34526P Transmission Assembly



W157P\_36313

#### Front Panel, Base and Cabinet Assembly



#### **Terminal Block and Hardware**



W291P\_36313

#### **Connection Blocks, Terminals and Terminal Extractor Tool**



## **Special Tools (Drawing 1 of 2)**



TLW1649P\_36313

## **Special Tools (Drawing 2 of 2)**



#### **Power Cord and Terminals**



W185P\_\_36313

#### **Wire Harnesses and Wires**



TLW1536P\_36313