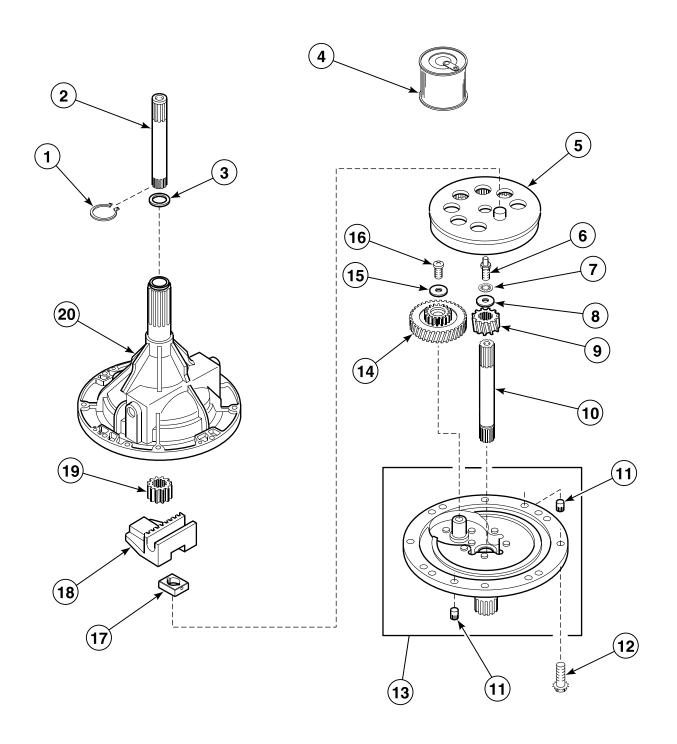

Washers Equipped with Belt Driven Pump or Electric Drain Pump



## **Outer Tub, Cover and Pressure Hose**



W267P\_36313

#### Direct Drive Pump with Plastic Drain Hose and Siphon Break Kit



W286P\_36313

#### Belt Drive Pump with Plastic Drain Hose and Siphon Break Kit



W166P\_\_36313

#### Belt Drive Pump with Rubber Drain Hose and Siphon Break Kit



W192P\_\_36313

#### Electric Drain Pump with Rubber Drain Hose and Siphon Break Kit



W287P\_36313

#### Electric Drain Pump with Plastic Drain Hose and Siphon Break Kit



W288P\_36313

#### **Electric Drain Pump**



**Old Style** 



**New Style** 

W289P\_36313

#### Bearing Housing, Brake, Pulley and Pivot Dome



W164P\_36313

## **Transmission Assembly and Balance Ring**



W290P\_36313



#### 34526P Transmission Assembly



W157P\_36313

#### Front Panel, Base and Cabinet Assembly



#### **Terminal Block and Hardware**



W291P\_36313

#### **Connection Blocks, Terminals and Terminal Extractor Tool**



## **Special Tools (Drawing 1 of 2)**



TLW1649P\_36313

## **Special Tools (Drawing 2 of 2)**



#### **Power Cord and Terminals**



W185P\_\_36313

#### **Wire Harnesses and Wires**



TLW1536P\_36313