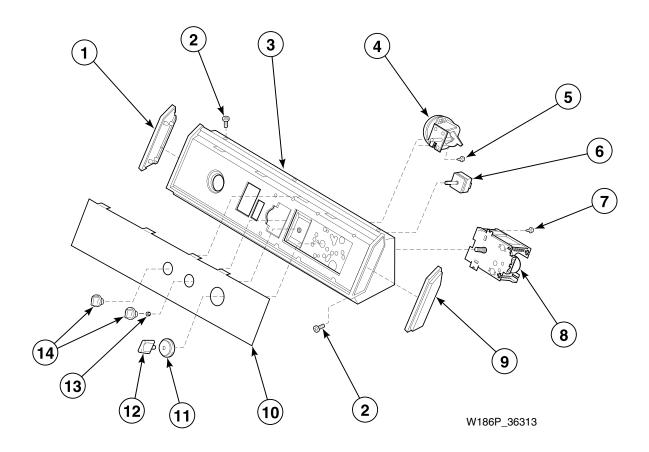

# Graphic Panel, Control Hood and Controls (Drawing 3 of 12) Models AWM292\*22200, AWM293\*22200, AWM392\*22200, AWM393\*22200 and AWM593\*22200