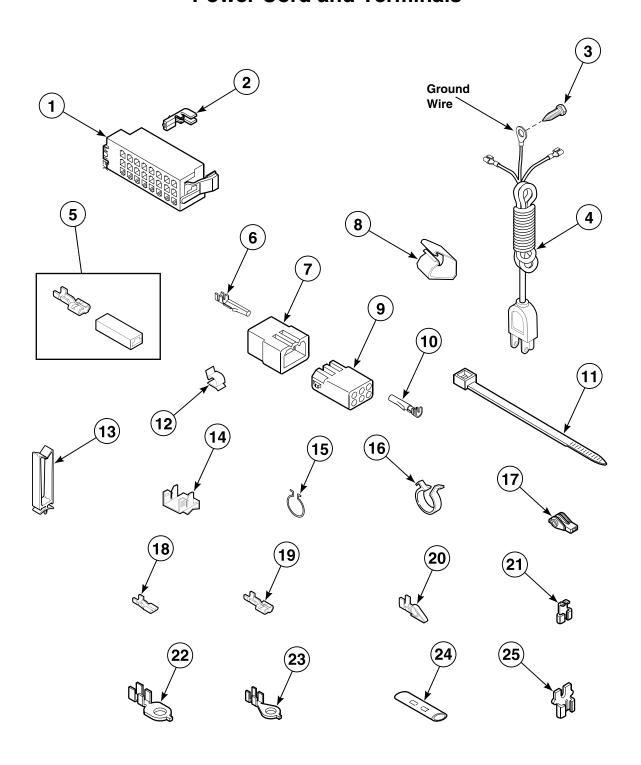

Rubber Drain Hose and Siphon Break Kit



W192P\_\_36313

#### Electric Drain Pump with Rubber Drain Hose and Siphon Break Kit



W287P\_36313

#### Electric Drain Pump with Plastic Drain Hose and Siphon Break Kit



W288P\_36313

#### **Electric Drain Pump**



**Old Style** 



**New Style** 

W289P\_36313

#### Bearing Housing, Brake, Pulley and Pivot Dome



W164P\_36313

## **Transmission Assembly and Balance Ring**



W290P\_36313



#### 34526P Transmission Assembly



W157P\_36313

#### Front Panel, Base and Cabinet Assembly



#### **Terminal Block and Hardware**



W291P\_36313

#### **Connection Blocks, Terminals and Terminal Extractor Tool**



## **Special Tools (Drawing 1 of 2)**



TLW1649P\_36313

## **Special Tools (Drawing 2 of 2)**



#### **Power Cord and Terminals**



W185P\_\_36313

#### **Wire Harnesses and Wires**



TLW1536P\_36313