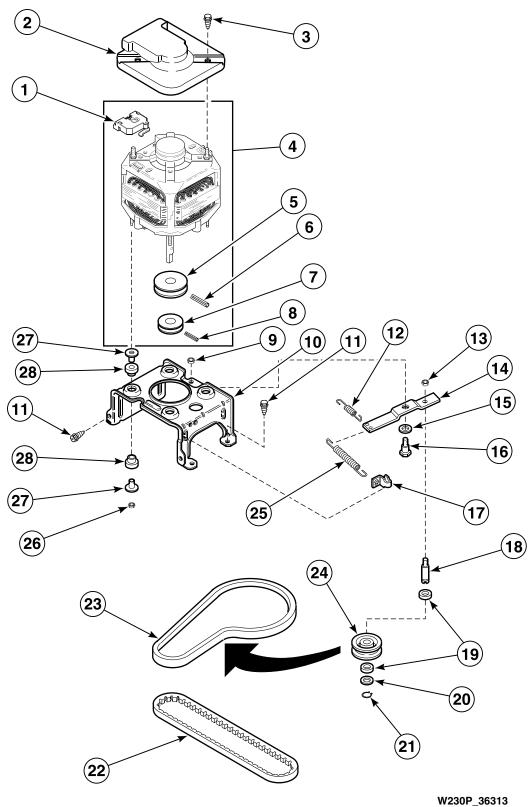

# Motor, Mounting Bracket, Belts and Idler Assembly Washers Equipped with Belt Driven Pump or Electric Drain Pump