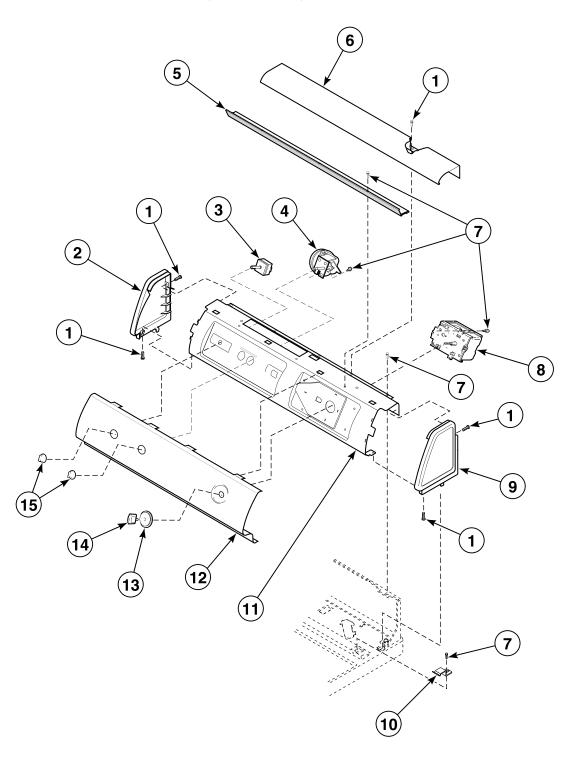

#### **Graphic Panel, Control Hood and Controls (Drawing 4 of 12)**

Models AWM392\*-1000, AWM392\*-3000, AWM392\*-3300, AWM393\*-1000, AWM393\*-3000, AWM393\*-3050 and AWM393\*-3300