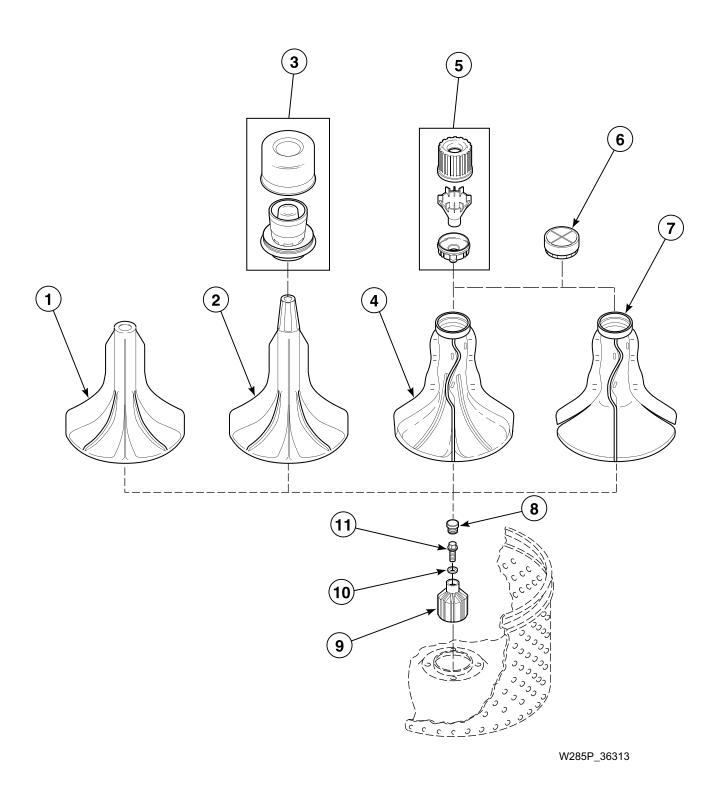

s (Drawing 10 of 12) Model SWM190\*



W170P\_36313

#### **Graphic Panel, Control Hood and Controls (Drawing 11 of 12)**

Model UWE993\*-1102



W188P\_36313

# Graphic Panel, Control Hood and Controls (Drawing 12 of 12) Models UWM392\*-1102 and UWM593\*-1102



#### **Out-of-Balance Switch**



#### **Cabinet Top and Loading Door**

Models AWM393\*-3059, AWM393\*23059, AWM393\*23069, NWM393\*-3059, ZWM372\*-3059, ZWM373\*-3059 and ZWM373\*-3069



#### Cabinet Top, Loading Door and Control Hood Rear Panel

All Models Except AWM393\*-3059, AWM393\*23059, AWM393\*23069, NWM393\*-3059, ZWM372\*-3059, ZWM373\*-3059 and ZWM373\*-3069



## **Inlet Hose, Fill Hose and Mixing Valve Mounting Bracket**



W180P\_36313

## **Mixing Valve Assembly**



W284P\_36313

## **Agitator and Drive Bell**



#### Clothes Guard, Washtub, Lint Filter and Hub



W191P\_36313

#### Motor, Mounting Bracket, Belt, Pump and Idler Assembly

Washers Equipped with Direct Drive Pump



# Motor, Mounting Bracket, Belts and Idler Assembly Washers Equipped with Belt Driven Pump or Electric Drain Pump



## **Outer Tub, Cover and Pressure Hose**



W267P\_36313

#### Direct Drive Pump with Plastic Drain Hose and Siphon Break Kit



W286P\_36313

#### Belt Drive Pump with Plastic Drain Hose and Siphon Break Kit



W166P\_\_36313

#### Belt Drive Pump with Rubber Drain Hose and Siphon Break Kit



W192P\_\_36313

#### Electric Drain Pump with Rubber Drain Hose and Siphon Break Kit



W287P\_36313

#### Electric Drain Pump with Plastic Drain Hose and Siphon Break Kit



W288P\_36313

#### **Electric Drain Pum