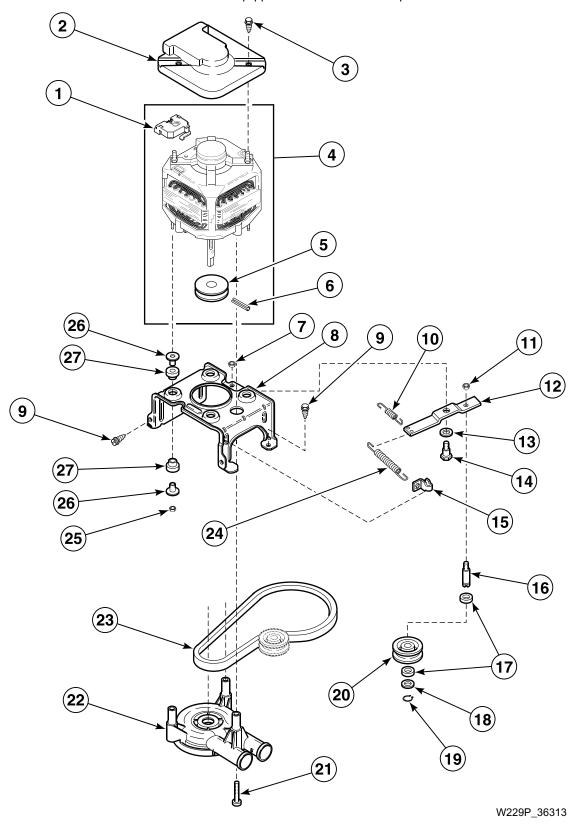

#### Motor, Mounting Bracket, Belt, Pump and Idler Assembly

Washers Equipped with Direct Drive Pump