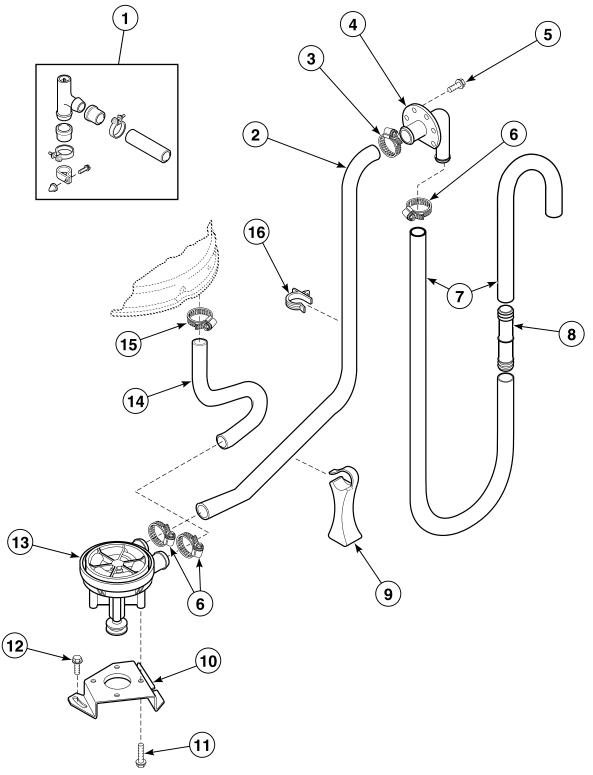

#### Belt Drive Pump with Rubber Drain Hose and Siphon Break Kit

W192P\_\_36313