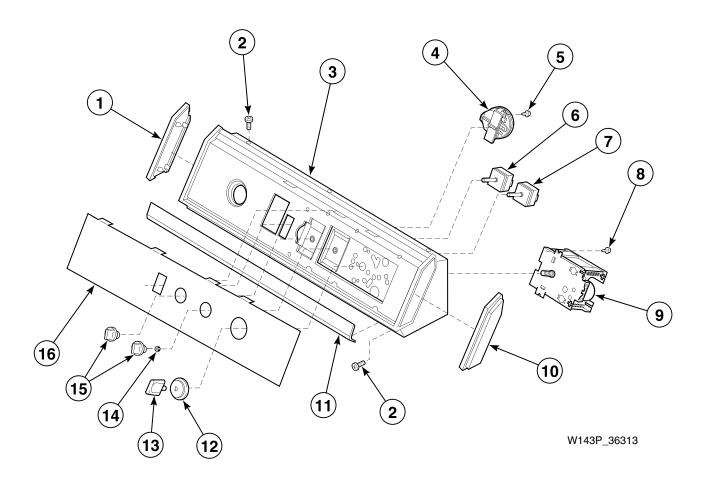

# Graphic Panel, Control Hood and Controls (Drawing 1 of 12) Models AWM270\*-3062, AWM372\*-3062, AWM373\*-3062, BWM372\*, KWM372\*-1109,

KWM373\*-1109, KWM472\*-1109 and KWM573\*-1109