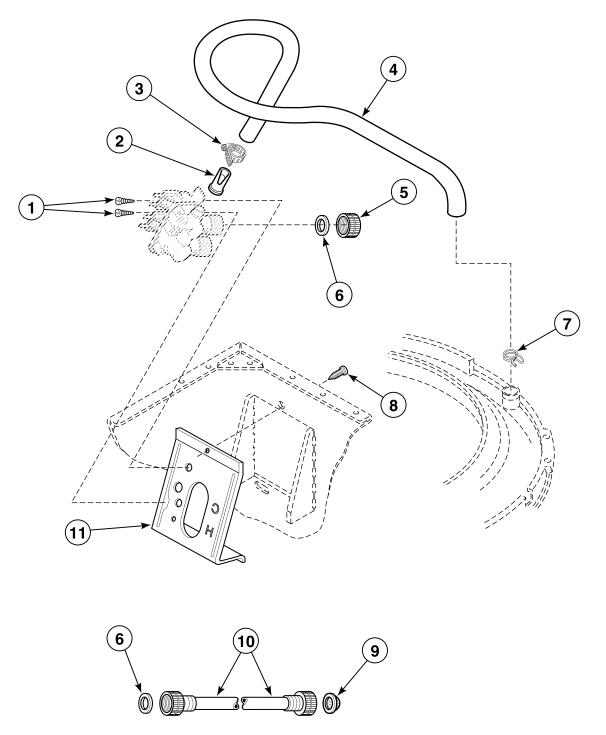

ng 2 of 2) Models KAW793\*-3050 and AWM251\*-99E7



# Graphic Panel, Control Hood and Controls (Drawing 10 of 12) Model SWM190\*



W170P\_36313

#### **Graphic Panel, Control Hood and Controls (Drawing 11 of 12)**

Model UWE993\*-1102



W188P\_36313

# Graphic Panel, Control Hood and Controls (Drawing 12 of 12) Models UWM392\*-1102 and UWM593\*-1102



#### **Out-of-Balance Switch**



#### **Cabinet Top and Loading Door**

Models AWM393\*-3059, AWM393\*23059, AWM393\*23069, NWM393\*-3059, ZWM372\*-3059, ZWM373\*-3059 and ZWM373\*-3069



#### Cabinet Top, Loading Door and Control Hood Rear Panel

All Models Except AWM393\*-3059, AWM393\*23059, AWM393\*23069, NWM393\*-3059, ZWM372\*-3059, ZWM373\*-3059 and ZWM373\*-3069



## **Inlet Hose, Fill Hose and Mixing Valve Mounting Bracket**



W180P\_36313

## **Mixing Valve Assembly**



W284P\_36313

## **Agitator and Drive Bell**



#### Clothes Guard, Washtub, Lint Filter and Hub



W191P\_36313

#### Motor, Mounting Bracket, Belt, Pump and Idler Assembly

Washers Equipped with Direct Drive Pump



# Motor, Mounting Bracket, Belts and Idler Assembly Washers Equipped with Belt Driven Pump or Electric Drain Pump



## **Outer Tub, Cover and Pressure Hose**



W267P\_36313

#### Direct Drive Pump with Plastic Drain Hose and Siphon Break Kit



W286P\_36313

#### Belt Drive Pump with Plastic Drain Hose and Siphon Break Kit



W166P\_\_36313

#### Belt Drive Pump with Rubber Drain Hose and Siphon Break Kit



W192P\_\_36313

#### Electric Drain Pump with Rubber Drain Hose and Siphon Break Kit



W287P\_36313

#### Electric Drai