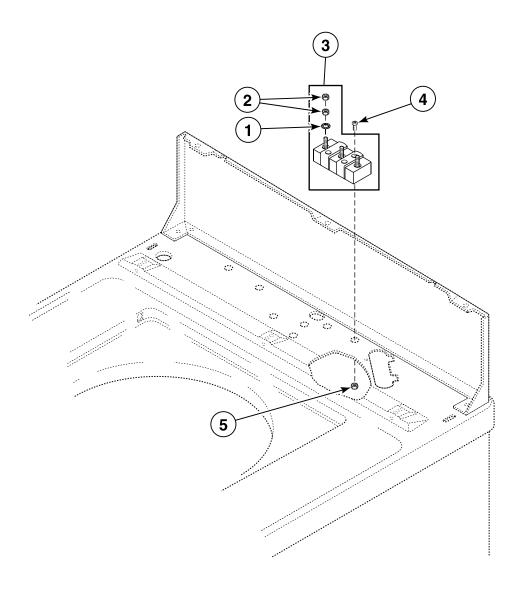

Hose**



W267P\_36313

#### Direct Drive Pump with Plastic Drain Hose and Siphon Break Kit



W286P\_36313

#### Belt Drive Pump with Plastic Drain Hose and Siphon Break Kit



W166P\_\_36313

#### Belt Drive Pump with Rubber Drain Hose and Siphon Break Kit



W192P\_\_36313

#### Electric Drain Pump with Rubber Drain Hose and Siphon Break Kit



W287P\_36313

#### Electric Drain Pump with Plastic Drain Hose and Siphon Break Kit



W288P\_36313

#### **Electric Drain Pump**



**Old Style** 



**New Style** 

W289P\_36313

#### Bearing Housing, Brake, Pulley and Pivot Dome



W164P\_36313

## **Transmission Assembly and Balance Ring**



W290P\_36313



#### 34526P Transmission Assembly



W157P\_36313

#### Front Panel, Base and Cabinet Assembly



#### **Terminal Block and Hardware**



W291P\_36313

#### **Connection Blocks, Terminals and Terminal Extractor Tool**



## **Special Tools (Drawing 1 of 2)**



TLW1649P\_36313

## **Special Tools (Drawing 2 of 2)**



#### **Power Cord and Terminals**



W185P\_\_36313

#### **Wire Harnesses and Wires**



TLW1536P\_36313