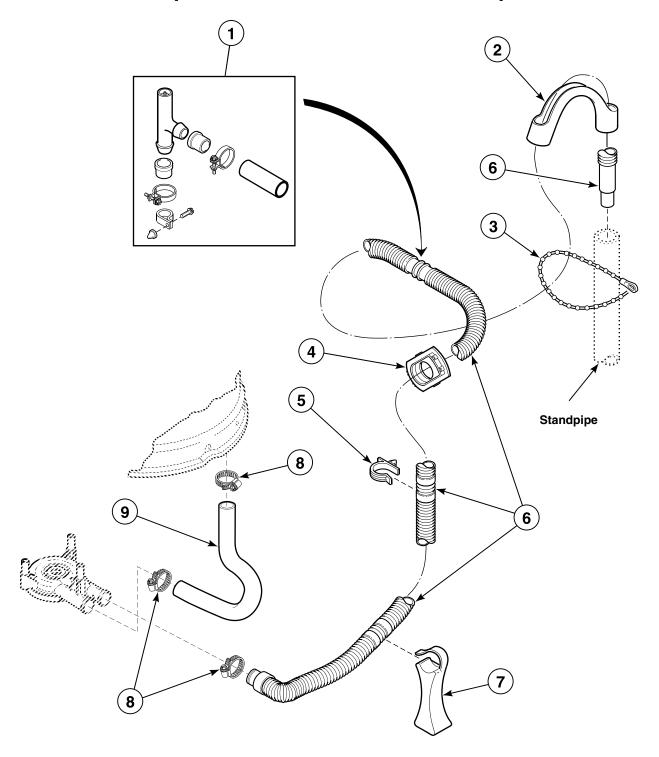

#### Direct Drive Pump with Plastic Drain Hose and Siphon Break Kit

W286P\_36313