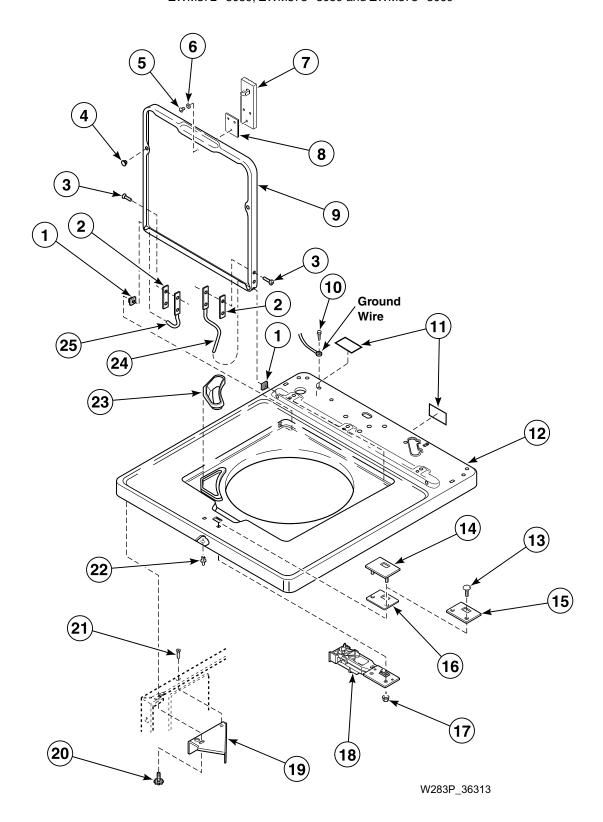

#### Cabinet Top, Loading Door and Control Hood Rear Panel

All Models Except AWM393\*-3059, AWM393\*23059, AWM393\*23069, NWM393\*-3059, ZWM372\*-3059, ZWM373\*-3059 and ZWM373\*-3069