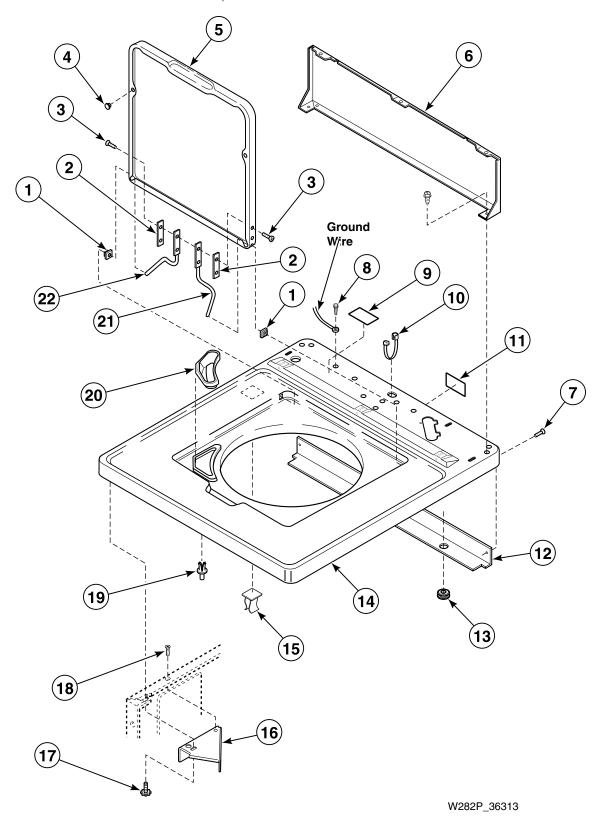

#### **Cabinet Top and Loading Door**

Models AWM393\*-3059, AWM393\*23059, AWM393\*23069, NWM393\*-3059, ZWM372\*-3059, ZWM373\*-3059 and ZWM373\*-3069

#### Cabinet Top, Loading Door and Control Hood Rear Panel

All Models Except AWM393\*-3059, AWM393\*23059, AWM393\*23069, NWM393\*-3059, ZWM372\*-3059, ZWM373\*-3059 and ZWM373\*-3069