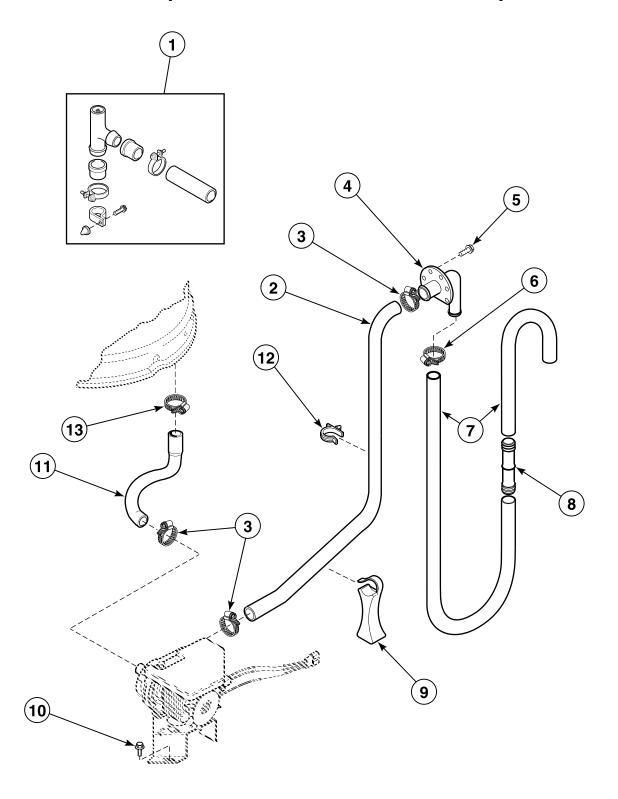

#### Electric Drain Pump with Rubber Drain Hose and Siphon Break Kit

W287P\_36313