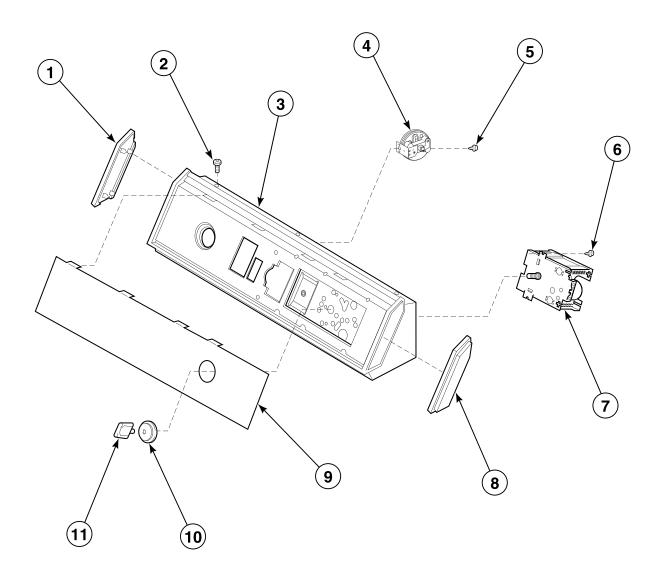

# **Graphic Panel, Control Mounting Plate and Controls** (Drawing 2 of 2) Models KAW793\*-3050 and AWM251\*-99E7