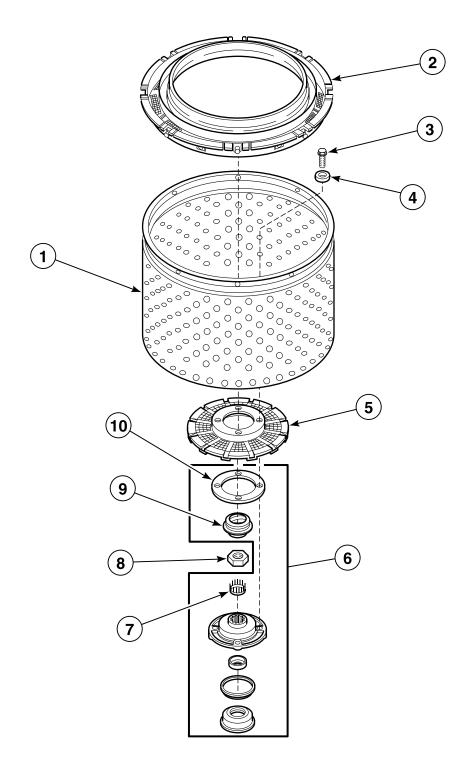

## **Agitator and Drive Bell**

#### Clothes Guard, Washtub, Lint Filter and Hub

W191P\_36313