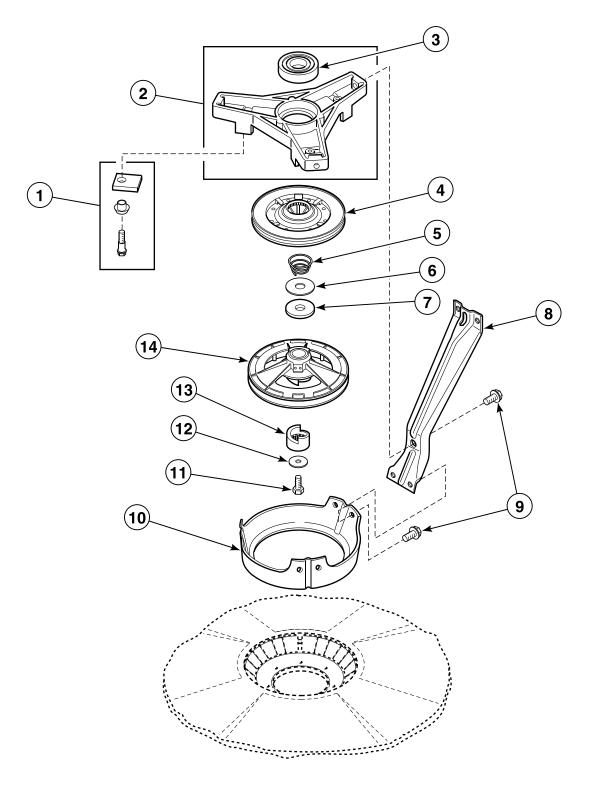

#### Bearing Housing, Brake, Pulley and Pivot Dome

W164P\_36313

## **Transmission Assembly and Balance Ring**

W290P\_36313