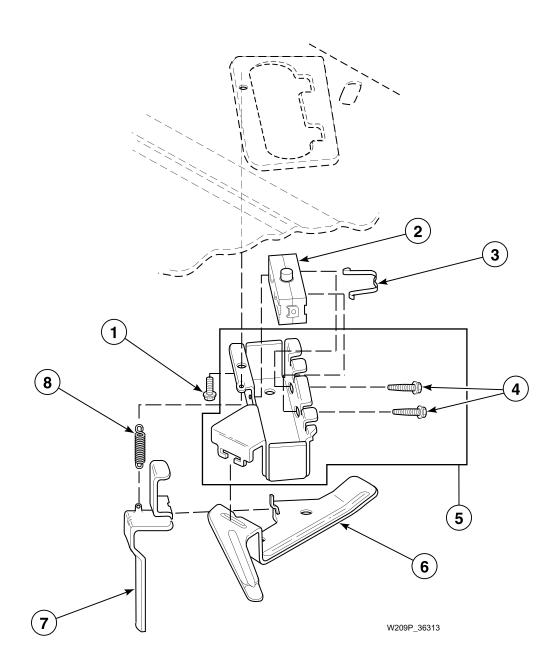

Drawing 8 of 12)**

Models ZWM372\*-3059 and ZWM373\*-3059



W187P\_36313

#### **Graphic Panel, Control Hood and Controls (Drawing 9 of 12)**

Models KAW693\*-3050 and PA9693\*-2200



# **Graphic Panel, Control Mounting Plate and Controls** (Drawing 1 of 2) Models KAW393\*-3050, RWM274\*-3062, RWM372\*-3062 and RWM373\*-3062



W018B\_36313

# **Graphic Panel, Control Mounting Plate and Controls** (Drawing 2 of 2) Models KAW793\*-3050 and AWM251\*-99E7



# Graphic Panel, Control Hood and Controls (Drawing 10 of 12) Model SWM190\*



W170P\_36313

#### **Graphic Panel, Control Hood and Controls (Drawing 11 of 12)**

Model UWE993\*-1102



W188P\_36313

# Graphic Panel, Control Hood and Controls (Drawing 12 of 12) Models UWM392\*-1102 and UWM593\*-1102



#### **Out-of-Balance Switch**



#### **Cabinet Top and Loading Door**

Models AWM393\*-3059, AWM393\*23059, AWM393\*23069, NWM393\*-3059, ZWM372\*-3059, ZWM373\*-3059 and ZWM373\*-3069



#### Cabinet Top, Loading Door and Control Hood Rear Panel

All Models Except AWM393\*-3059, AWM393\*23059, AWM393\*23069, NWM393\*-3059, ZWM372\*-3059, ZWM373\*-3059 and ZWM373\*-3069



## **Inlet Hose, Fill Hose and Mixing Valve Mounting Bracket**



W180P\_36313

## **Mixing Valve Assembly**



W284P\_36313

## **Agitator and Drive Bell**



#### Clothes Guard, Washtub, Lint Filter and Hub



W191P\_36313

#### Motor, Mounting Bracket, Belt, Pump and Idler Assembly

Washers Equipped with Direct Drive Pump



# Motor, Mounting Bracket, Belts and Idler Assembly Washers Equipped with Belt Driven Pump or Electric Drain Pump



## **Ou