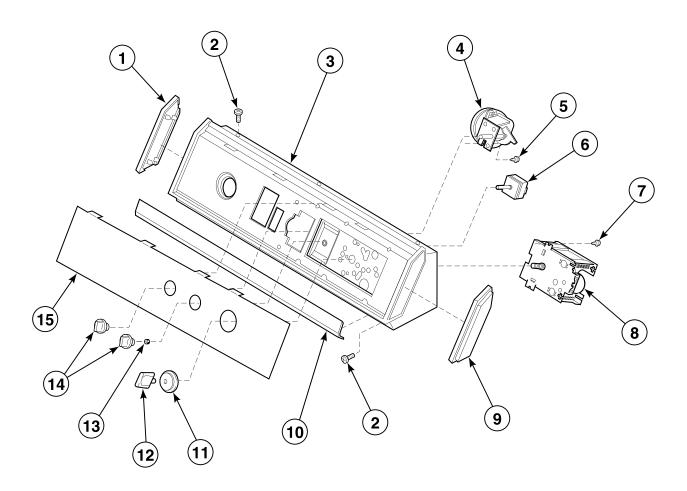

#### **Graphic Panel, Control Hood and Controls (Drawing 2 of 12)**

Models AWM250\*-2200, AWM251\*-2200, AWM292\*-2200, AWM293\*-2200, AWM392\*-2200, AWM393\*-2200, AWM593\*-2200, PA9392\*-2200 and PA9393\*-2200