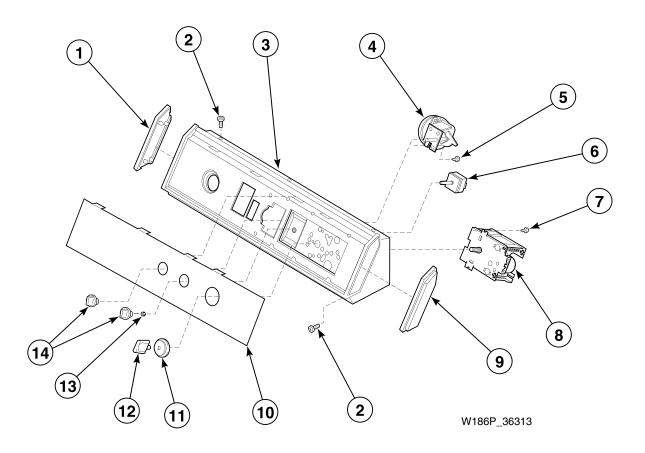

# Graphic Panel, Control Hood and Controls (Drawing 1 of 12) Models AWM270\*-3062, AWM372\*-3062, AWM373\*-3062, BWM372\*, KWM372\*-1109,

KWM373\*-1109, KWM472\*-1109 and KWM573\*-1109