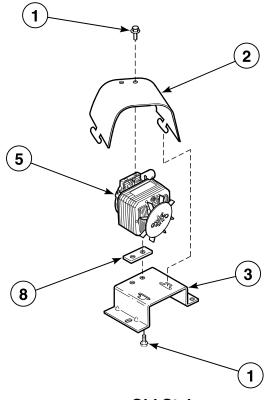

# Clothes Guard, Washtub, Lint Filter and Hub



W191P\_36313

#### Motor, Mounting Bracket, Belt, Pump and Idler Assembly

Washers Equipped with Direct Drive Pump



# Motor, Mounting Bracket, Belts and Idler Assembly Washers Equipped with Belt Driven Pump or Electric Drain Pump



## **Outer Tub, Cover and Pressure Hose**



W267P\_36313

#### Direct Drive Pump with Plastic Drain Hose and Siphon Break Kit



W286P\_36313

#### Belt Drive Pump with Plastic Drain Hose and Siphon Break Kit



W166P\_\_36313

#### Belt Drive Pump with Rubber Drain Hose and Siphon Break Kit



W192P\_\_36313

#### Electric Drain Pump with Rubber Drain Hose and Siphon Break Kit



W287P\_36313

#### Electric Drain Pump with Plastic Drain Hose and Siphon Break Kit



W288P\_36313

#### **Electric Drain Pump**



**Old Style** 



**New Style** 

W289P\_36313

#### Bearing Housing, Brake, Pulley and Pivot Dome



W164P\_36313

## **Transmission Assembly and Balance Ring**



W290P\_36313



#### 34526P Transmission Assembly



W157P\_36313

#### Front Panel, Base and Cabinet Assembly



#### **Terminal Block and Hardware**



W291P\_36313

#### **Connection Blocks, Terminals and Terminal Extractor Tool**



## **Special Tools (Drawing 1 of 2)**



TLW1649P\_36313

## **Special Tools (Drawing 2 of 2)**



#### **Power Cord and Terminals**



W185P\_\_36313

#### **Wire Harnesses and Wires**



TLW1536P\_36313