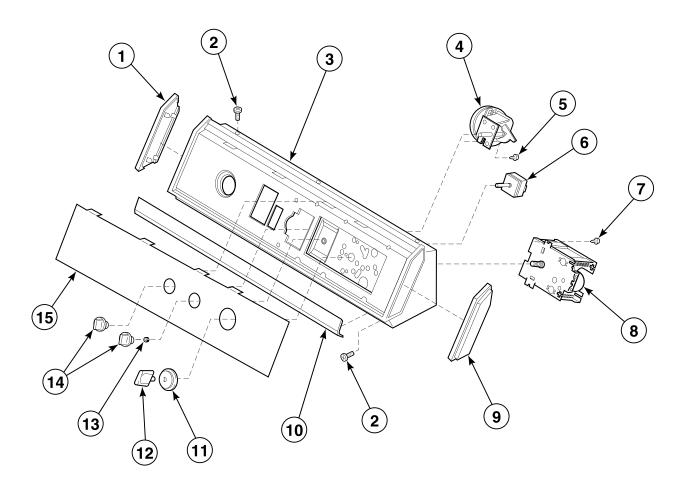

# Graphic Panel, Control Hood and Controls (Drawing 1 of 12) Models AWM270\*-3062, AWM372\*-3062, AWM373\*-3062, BWM372\*, KWM372\*-1109,

KWM373\*-1109, KWM472\*-1109 and KWM573\*-1109