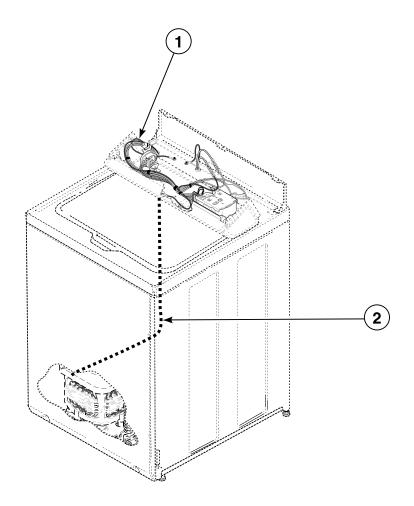

6313

#### Electric Drain Pump with Rubber Drain Hose and Siphon Break Kit



W287P\_36313

#### Electric Drain Pump with Plastic Drain Hose and Siphon Break Kit



W288P\_36313

#### **Electric Drain Pump**



**Old Style** 



**New Style** 

W289P\_36313

#### Bearing Housing, Brake, Pulley and Pivot Dome



W164P\_36313

## **Transmission Assembly and Balance Ring**



W290P\_36313



#### 34526P Transmission Assembly



W157P\_36313

#### Front Panel, Base and Cabinet Assembly



#### **Terminal Block and Hardware**



W291P\_36313

#### **Connection Blocks, Terminals and Terminal Extractor Tool**



## **Special Tools (Drawing 1 of 2)**



TLW1649P\_36313

## **Special Tools (Drawing 2 of 2)**



#### **Power Cord and Terminals**



W185P\_\_36313

#### **Wire Harnesses and Wires**



TLW1536P\_36313