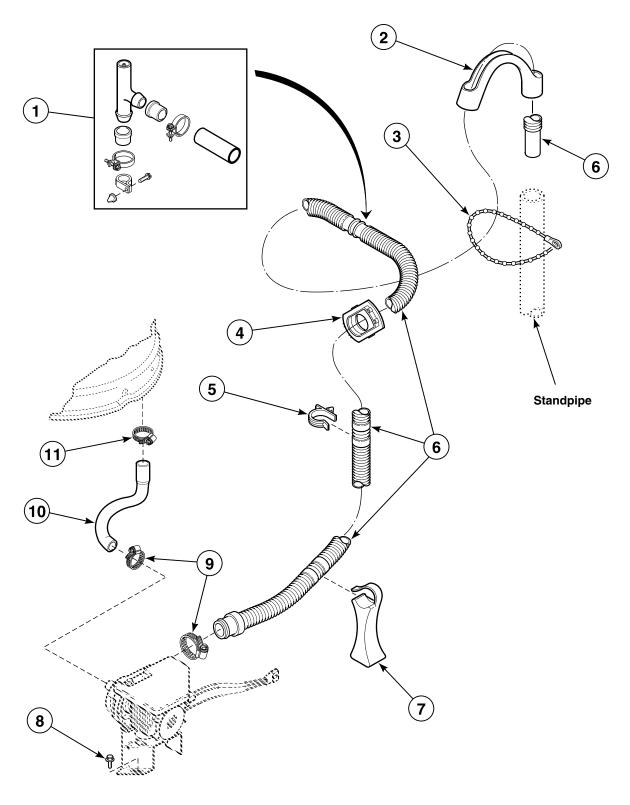

## **Inlet Hose, Fill Hose and Mixing Valve Mounting Bracket**

W180P\_36313

## **Mixing Valve Assembly**

W284P\_36313