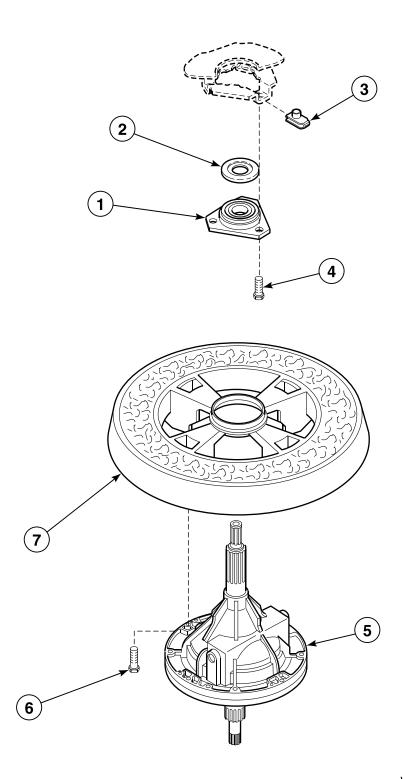

#### Bearing Housing, Brake, Pulley and Pivot Dome

W164P\_36313

## **Transmission Assembly and Balance Ring**

W290P\_36313