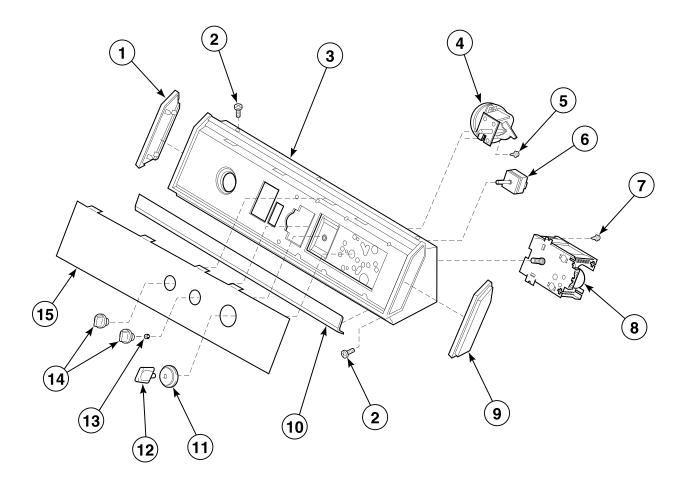

#### **Graphic Panel, Control Hood and Controls (Drawing 2 of 12)**

Models AWM250\*-2200, AWM251\*-2200, AWM292\*-2200, AWM293\*-2200, AWM392\*-2200, AWM393\*-2200, AWM593\*-2200, PA9392\*-2200 and PA9393\*-2200