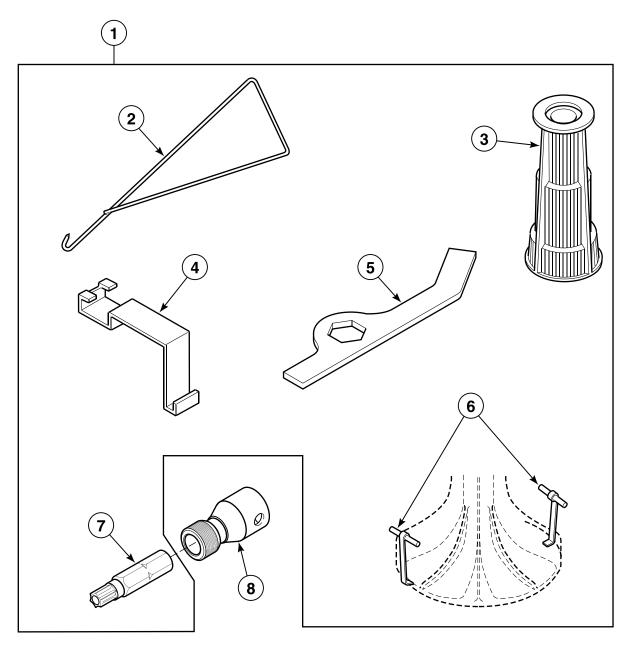

Pump with Plastic Drain Hose and Siphon Break Kit



W166P\_\_36313

#### Belt Drive Pump with Rubber Drain Hose and Siphon Break Kit



W192P\_\_36313

#### Electric Drain Pump with Rubber Drain Hose and Siphon Break Kit



W287P\_36313

#### Electric Drain Pump with Plastic Drain Hose and Siphon Break Kit



W288P\_36313

#### **Electric Drain Pump**



**Old Style** 



**New Style** 

W289P\_36313

#### Bearing Housing, Brake, Pulley and Pivot Dome



W164P\_36313

## **Transmission Assembly and Balance Ring**



W290P\_36313



#### 34526P Transmission Assembly



W157P\_36313

#### Front Panel, Base and Cabinet Assembly



#### **Terminal Block and Hardware**



W291P\_36313

#### **Connection Blocks, Terminals and Terminal Extractor Tool**



## **Special Tools (Drawing 1 of 2)**



TLW1649P\_36313

## **Special Tools (Drawing 2 of 2)**



#### **Power Cord and Terminals**



W185P\_\_36313

#### **Wire Harnesses and Wires**



TLW1536P\_36313