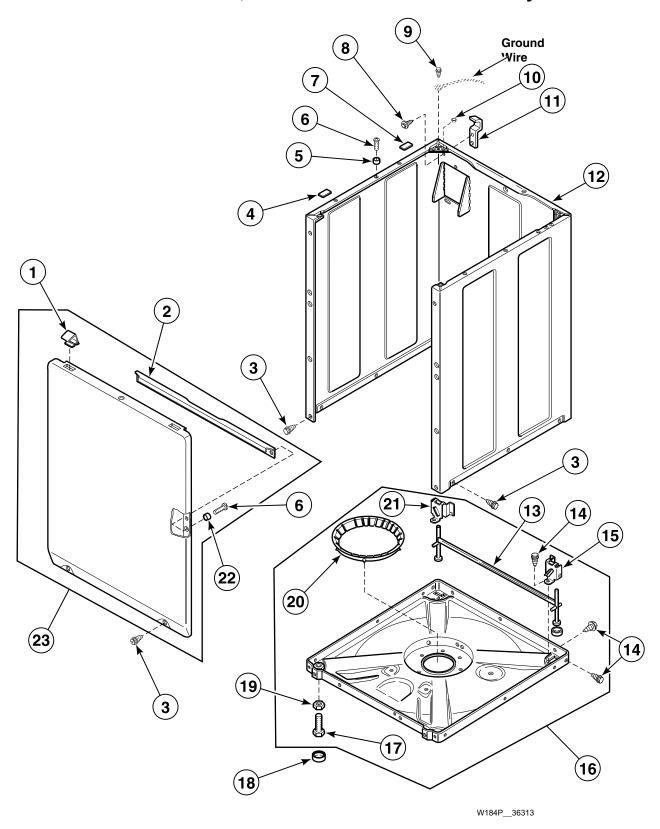

p



## **Outer Tub, Cover and Pressure Hose**



W267P\_36313

#### Direct Drive Pump with Plastic Drain Hose and Siphon Break Kit



W286P\_36313

#### Belt Drive Pump with Plastic Drain Hose and Siphon Break Kit



W166P\_\_36313

#### Belt Drive Pump with Rubber Drain Hose and Siphon Break Kit



W192P\_\_36313

#### Electric Drain Pump with Rubber Drain Hose and Siphon Break Kit



W287P\_36313

#### Electric Drain Pump with Plastic Drain Hose and Siphon Break Kit



W288P\_36313

#### **Electric Drain Pump**



**Old Style** 



**New Style** 

W289P\_36313

#### Bearing Housing, Brake, Pulley and Pivot Dome



W164P\_36313

## **Transmission Assembly and Balance Ring**



W290P\_36313



#### 34526P Transmission Assembly



W157P\_36313

#### Front Panel, Base and Cabinet Assembly



#### **Terminal Block and Hardware**



W291P\_36313

#### **Connection Blocks, Terminals and Terminal Extractor Tool**



## **Special Tools (Drawing 1 of 2)**



TLW1649P\_36313

## **Special Tools (Drawing 2 of 2)**



#### **Power Cord and Terminals**



W185P\_\_36313

#### **Wire Harnesses and Wires**



TLW1536P\_36313