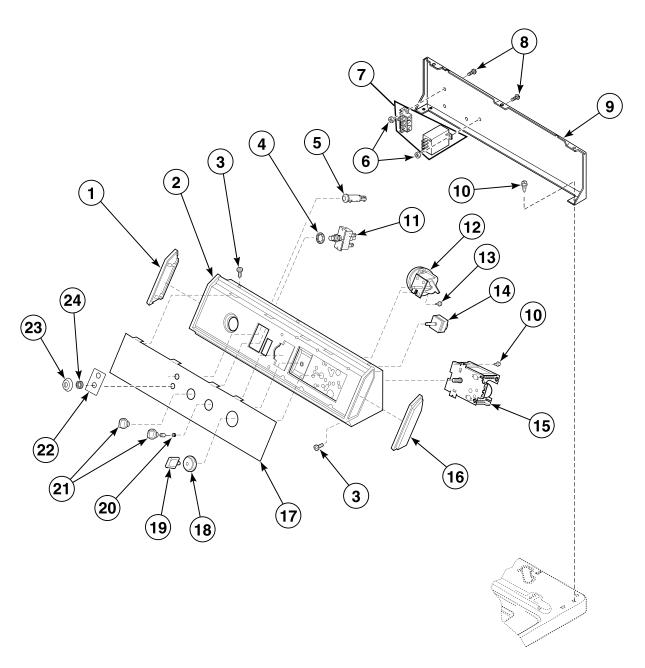

# **Graphic Panel, Control Mounting Plate and Controls** (Drawing 1 of 2) Models KAW393\*-3050, RWM274\*-3062, RWM372\*-3062 and RWM373\*-3062

W018B\_36313