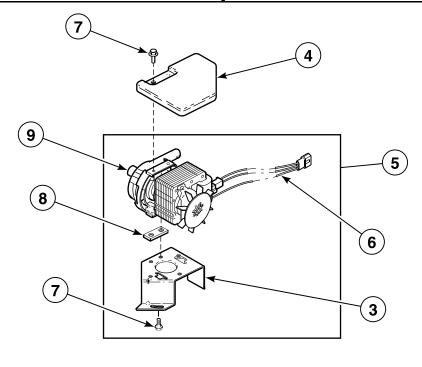

#### Motor, Mounting Bracket, Belt, Pump and Idler Assembly

Washers Equipped with Direct Drive Pump

# Motor, Mounting Bracket, Belts and Idler Assembly Washers Equipped with Belt Driven Pump or Electric Drain Pump