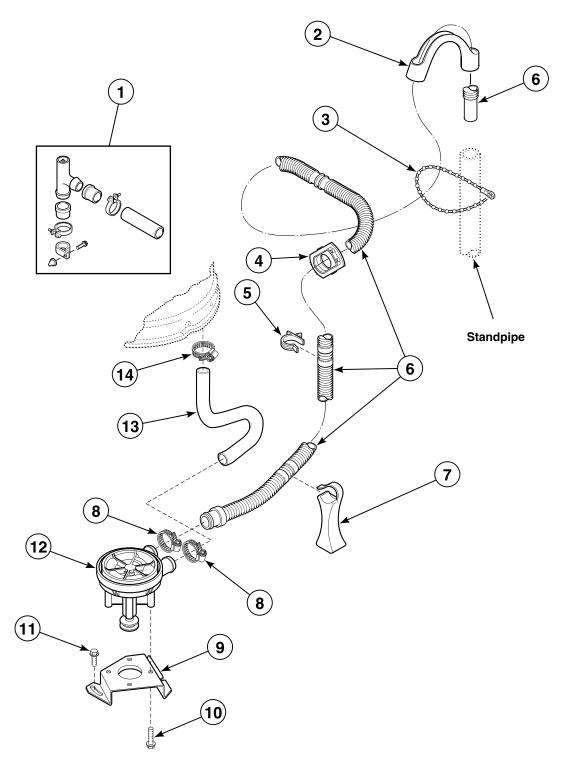

#### Belt Drive Pump with Plastic Drain Hose and Siphon Break Kit

W166P\_\_36313