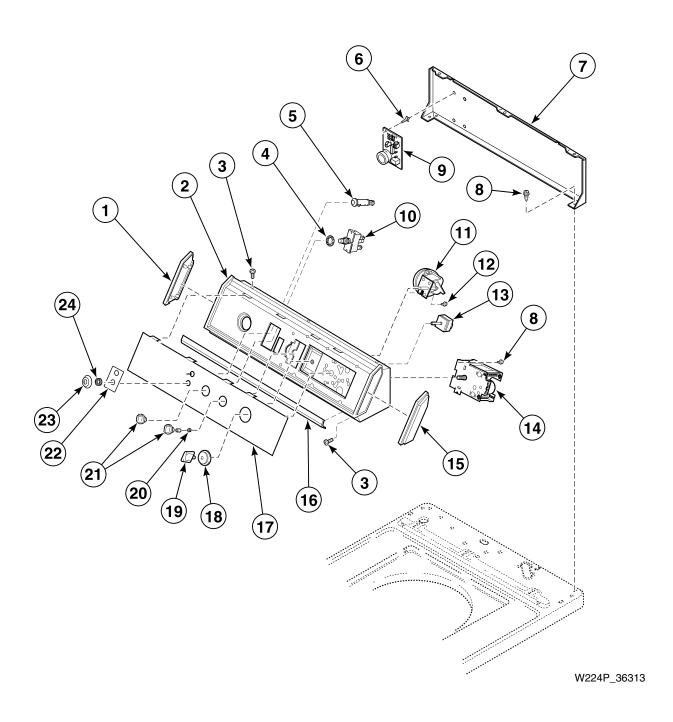

# **Graphic Panel, Control Mounting Plate and Controls** (Drawing 2 of 2) Models KAW793\*-3050 and AWM251\*-99E7