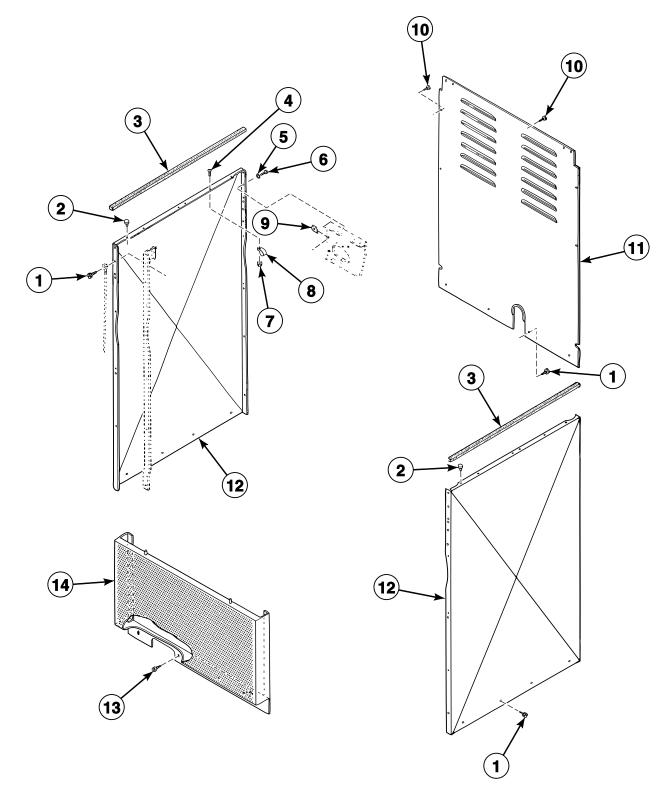

### **Control Panel, Controls and Operating Instruction Sign**

**Cabinet Top and Dispenser Door** 

SPR48P\_81933

SPR49P\_81933

SPR50P\_81933

Air Intake Grille and Panels

SPR51P\_81933