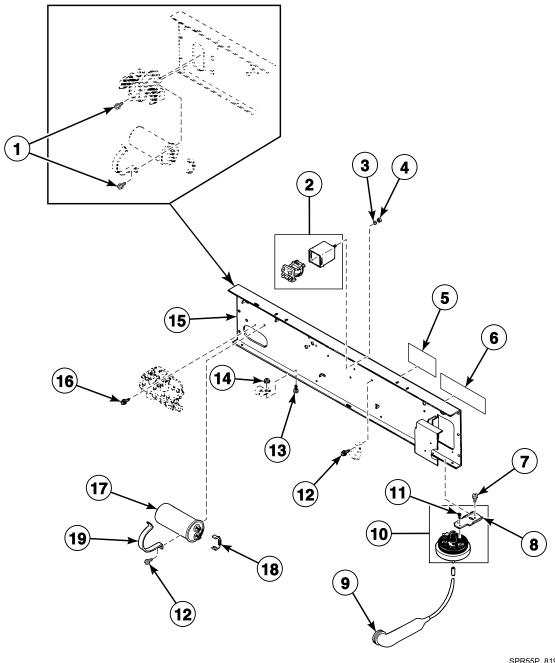

### **Cross Channel, Capacitor, Relay and Switches**

**CL9163** P10

SPR55P\_81933