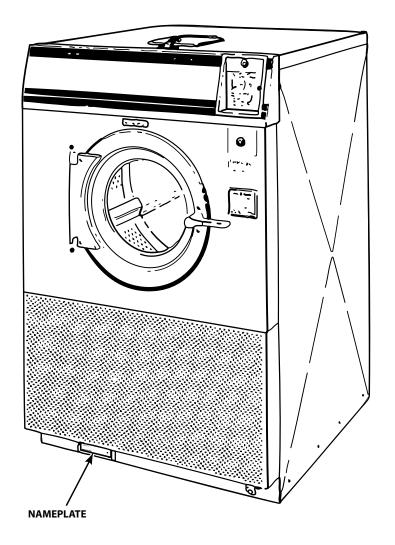

#### **Nameplate Location**

When calling or writing about your product, be sure to mention model and serial numbers. Model and serial numbers are located on nameplate(s) as shown.

SPR45P\_81933