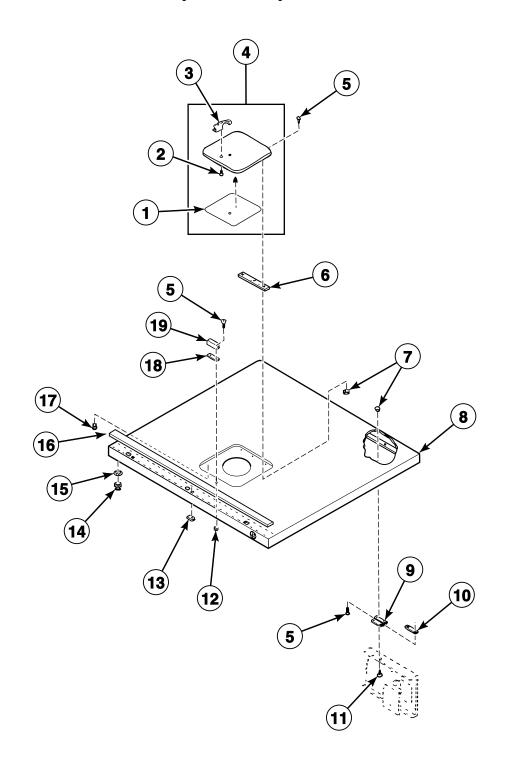

### **Control Panel, Controls and Operating Instruction Sign**

**Cabinet Top and Dispenser Door** 

SPR48P\_81933

SPR49P\_81933

SPR50P\_81933

Air Intake Grille and Panels

SPR51P\_81933