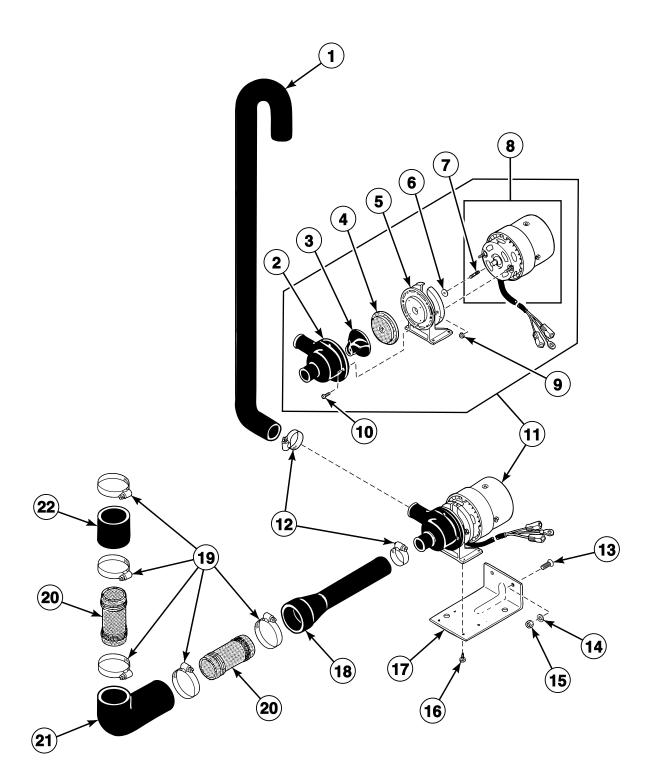

this manual is applicable to these washer-extractor models:

CL9161 CL9163 CL9171 CL9173





SPR46P\_81933

### **Control Panel, Controls and Operating Instruction Sign**



**Cabinet Top and Dispenser Door** 



SPR48P\_81933



SPR49P\_81933



SPR50P\_81933

Air Intake Grille and Panels



SPR51P\_81933

### Coin Vault and Drawer - Metered Models CL9161 and CL9163



SPR52P\_81933

### Mixing Valve Assembly



SPR53P\_81933

**Timers and Terminal Block** 



SPR54P\_81933

### **Cross Channel, Capacitor, Relay and Switches**



**CL9163** P10

SPR55P\_81933

### Water Inlet and Hoses



SPR56P\_81933

### Drain Valve Assembly - Non-Pump Models CL9161 and CL9171



SPR57P\_81933

### Drain - Non-Pump Models CL9161 and CL9171



SPR58P\_81933

### Drain - Pump Models CL9163 and CL9173



SPR59P\_81933

# **CL9163** P15

SPR60P\_81933



Dispenser Boot, Outer Tub, Cylinder and Button Trap

### Rear Tub Head, Clamp Ring, Cylinder Pulley and Belt



SPR61P\_81933



SPR62P\_81933



### **Bearing Housing Assembly**



**CL9163** P18

SPR84P\_81933

### **Drive Motor and Shield**



**CL9163** P19

SPR63P\_81933

# CL9163 P20

SPR64P\_81933









### Terminals



**CL9163** P21

SPR65P\_81933