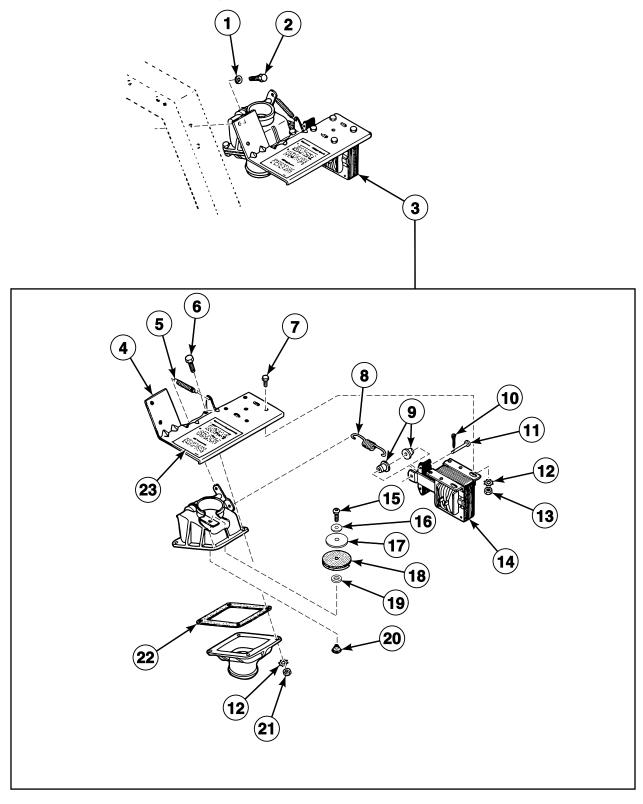

### **Control Panel, Controls and Operating Instruction Sign**

**Cabinet Top and Dispenser Door** 

SPR48P\_81933

SPR49P\_81933

SPR50P\_81933

Air Intake Grille and Panels

SPR51P\_81933