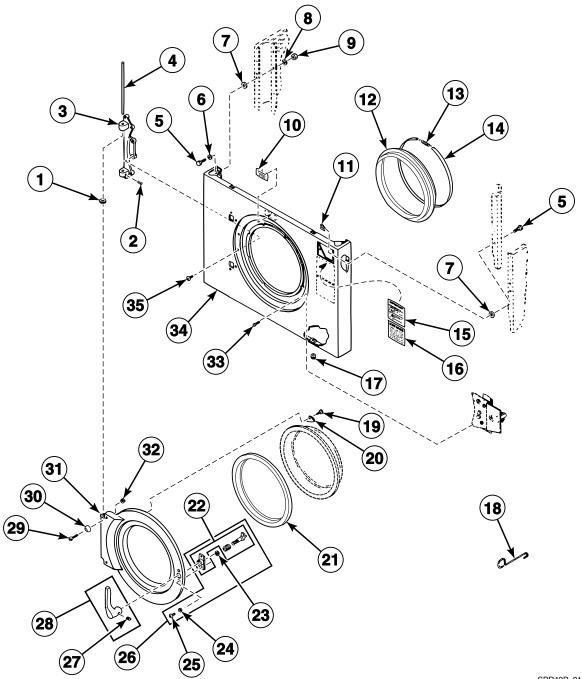

# **CL9163** P15

SPR60P\_81933

Dispenser Boot, Outer Tub, Cylinder and Button Trap