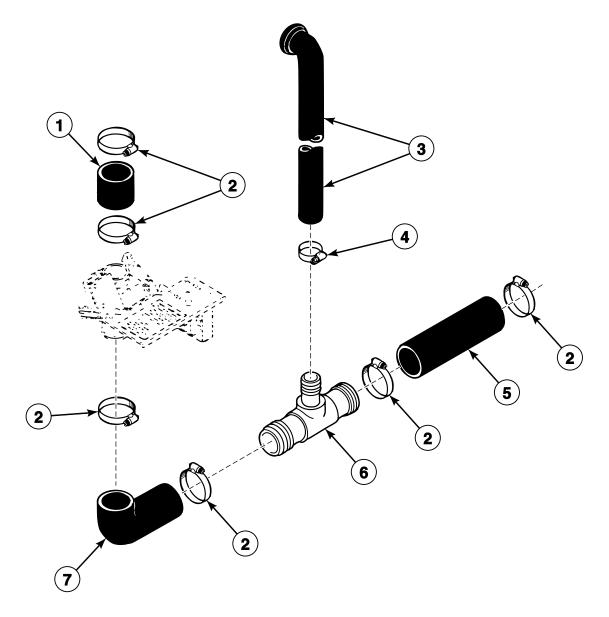

SPR45P\_81933

### **Model Identification**

Information in this manual is applicable to these washer-extractor models:

CL9161 CL9163 CL9171 CL9173





SPR46P\_81933

### **Control Panel, Controls and Operating Instruction Sign**



**Cabinet Top and Dispenser Door** 



SPR48P\_81933



SPR49P\_81933



SPR50P\_81933

Air Intake Grille and Panels



SPR51P\_81933

### Coin Vault and Drawer - Metered Models CL9161 and CL9163



SPR52P\_81933

### Mixing Valve Assembly



SPR53P\_81933

**Timers and Terminal Block** 



SPR54P\_81933

### **Cross Channel, Capacitor, Relay and Switches**



**CL9163** P10

SPR55P\_81933

### Water Inlet and Hoses



SPR56P\_81933

### Drain Valve Assembly - Non-Pump Models CL9161 and CL9171



SPR57P\_81933

### Drain - Non-Pump Models CL9161 and CL9171



SPR58P\_81933

### Drain - Pump Models CL9163 and CL9173



SPR59P\_81933

# **CL9163** P15

SPR60P\_81933



Dispenser Boot, Outer Tub, Cylinder and Button Trap

### Rear Tub Head, Clamp Ring, Cylinder Pulley and Belt



SPR61P\_81933



SPR62P\_81933



### **Bearing Housing Assembly**



**CL9163** P18

SPR84P\_81933

### **Drive Motor and Shield**



**CL9163** P19

SPR63P\_81933

# CL9163 P20

SPR64P\_81933









### Terminals



**CL9163** P21

SPR65P\_81933