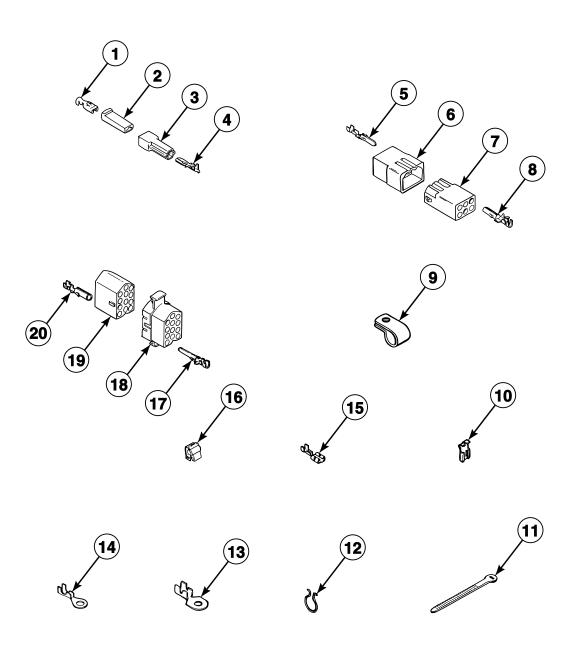

_81933

### Mixing Valve Assembly



SPR53P\_81933

**Timers and Terminal Block** 



SPR54P\_81933

### **Cross Channel, Capacitor, Relay and Switches**



**CL9163** P10

SPR55P\_81933

### Water Inlet and Hoses



SPR56P\_81933

### Drain Valve Assembly - Non-Pump Models CL9161 and CL9171



SPR57P\_81933

### Drain - Non-Pump Models CL9161 and CL9171



SPR58P\_81933

### Drain - Pump Models CL9163 and CL9173



SPR59P\_81933

# **CL9163** P15

SPR60P\_81933



Dispenser Boot, Outer Tub, Cylinder and Button Trap

### Rear Tub Head, Clamp Ring, Cylinder Pulley and Belt



SPR61P\_81933



SPR62P\_81933



### **Bearing Housing Assembly**



**CL9163** P18

SPR84P\_81933

### **Drive Motor and Shield**



**CL9163** P19

SPR63P\_81933

# CL9163 P20

SPR64P\_81933









### Terminals



**CL9163** P21

SPR65P\_81933