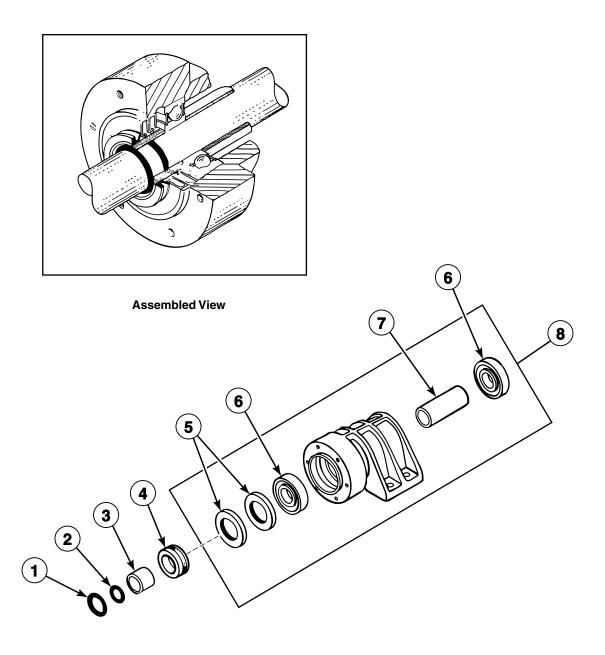

SPR49P\_81933



SPR50P\_81933

Air Intake Grille and Panels



SPR51P\_81933

### Coin Vault and Drawer - Metered Models CL9161 and CL9163



SPR52P\_81933

### Mixing Valve Assembly



SPR53P\_81933

**Timers and Terminal Block** 



SPR54P\_81933

### **Cross Channel, Capacitor, Relay and Switches**



**CL9163** P10

SPR55P\_81933

### Water Inlet and Hoses



SPR56P\_81933

### Drain Valve Assembly - Non-Pump Models CL9161 and CL9171



SPR57P\_81933

### Drain - Non-Pump Models CL9161 and CL9171



SPR58P\_81933

### Drain - Pump Models CL9163 and CL9173



SPR59P\_81933

# **CL9163** P15

SPR60P\_81933



Dispenser Boot, Outer Tub, Cylinder and Button Trap

### Rear Tub Head, Clamp Ring, Cylinder Pulley and Belt



SPR61P\_81933



SPR62P\_81933



### **Bearing Housing Assembly**



**CL9163** P18

SPR84P\_81933

### **Drive Motor and Shield**



**CL9163** P19

SPR63P\_81933

# CL9163 P20

SPR64P\_81933









### Terminals



**CL9163** P21

SPR65P\_81933