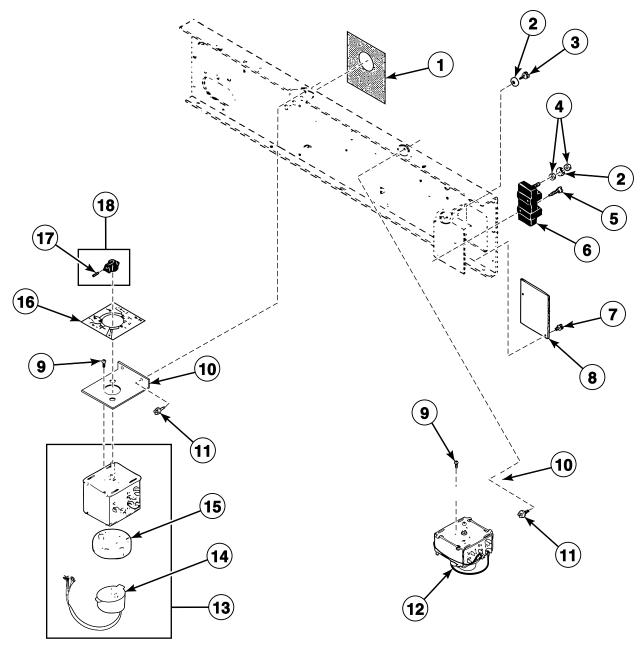

### **Cross Channel, Capacitor, Relay and Switches**

**CL9163** P10

SPR55P\_81933