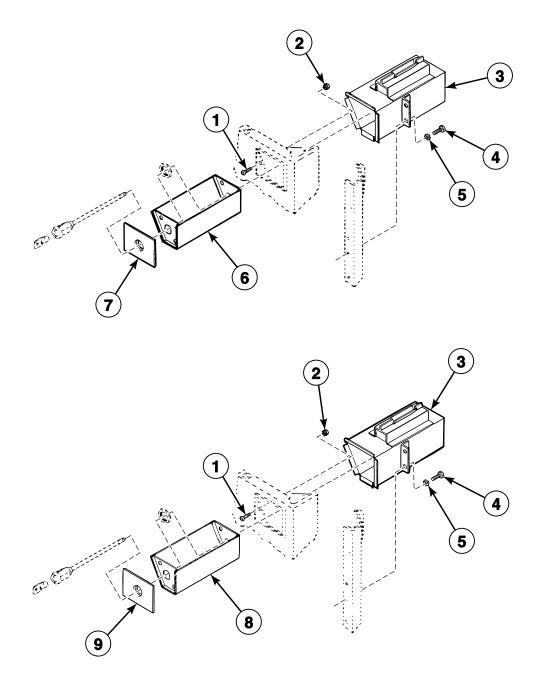

arts are required, contact the source from whom the machine was purchased or contact Alliance Laundry Systems at for the name and address of the nearest authorized parts distributor.

#### **Nameplate Location**

When calling or writing about your product, be sure to mention model and serial numbers. Model and serial numbers are located on nameplate(s) as shown.



SPR45P\_81933

### **Model Identification**

Information in this manual is applicable to these washer-extractor models:

CL9161 CL9163 CL9171 CL9173





SPR46P\_81933

### **Control Panel, Controls and Operating Instruction Sign**



**Cabinet Top and Dispenser Door** 



SPR48P\_81933



SPR49P\_81933



SPR50P\_81933

Air Intake Grille and Panels



SPR51P\_81933

### Coin Vault and Drawer - Metered Models CL9161 and CL9163



SPR52P\_81933

### Mixing Valve Assembly



SPR53P\_81933

**Timers and Terminal Block** 



SPR54P\_81933

### **Cross Channel, Capacitor, Relay and Switches**



**CL9163** P10

SPR55P\_81933

### Water Inlet and Hoses



SPR56P\_81933

### Drain Valve Assembly - Non-Pump Models CL9161 and CL9171



SPR57P\_81933

### Drain - Non-Pump Models CL9161 and CL9171



SPR58P\_81933

### Drain - Pump Models CL9163 and CL9173



SPR59P\_81933

# **CL9163** P15

SPR60P\_81933



Dispenser Boot, Outer Tub, Cylinder and Button Trap

### Rear Tub Head, Clamp Ring, Cylinder Pulley and Belt



SPR61P\_81933



SPR62P\_81933



### **Bearing Housing Assembly**



**CL9163** P18

SPR84P\_81933

### **Drive Motor and Shield**



**CL9163** P19

SPR63P\_81933

# CL9163 P20

SPR64P\_81933









### Te