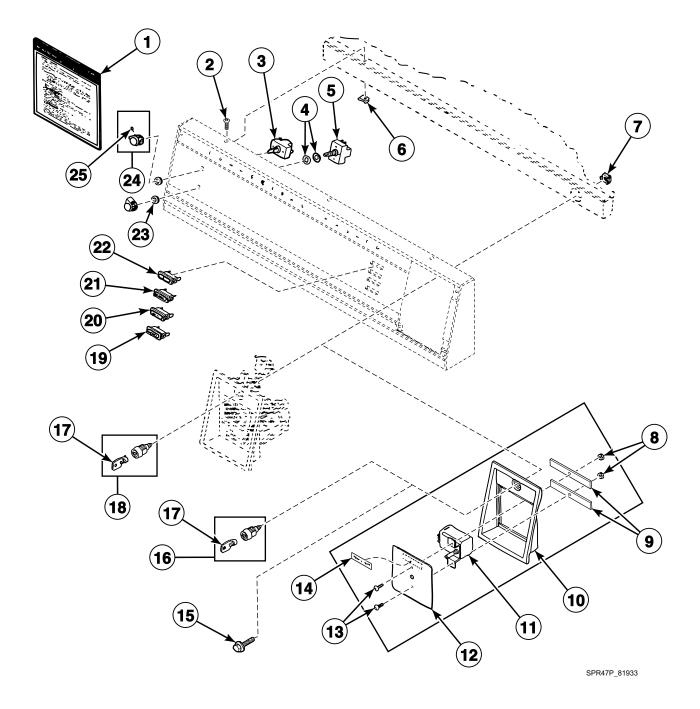

### **Control Panel, Controls and Operating Instruction Sign**

**Cabinet Top and Dispenser Door** 

SPR48P\_81933

SPR49P\_81933

SPR50P\_81933

Air Intake Grille and Panels

SPR51P\_81933