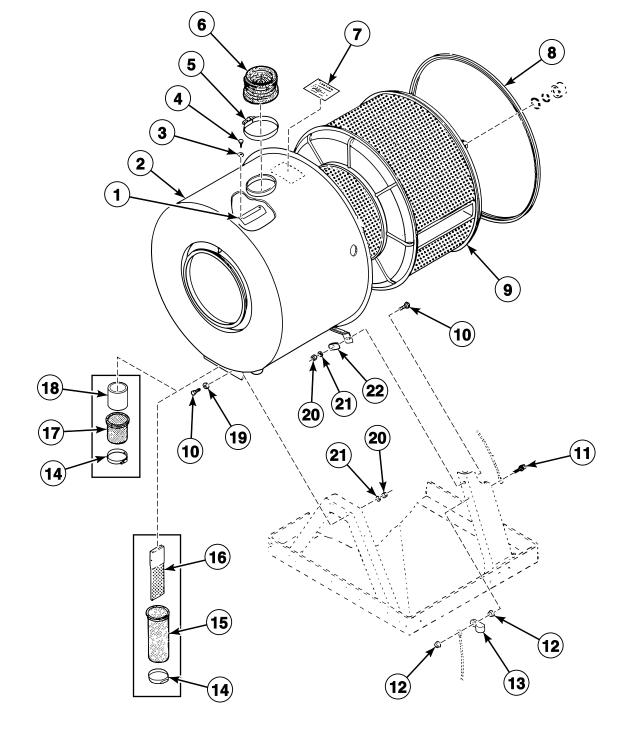

# **CL9163** P15

SPR60P\_81933

Dispenser Boot, Outer Tub, Cylinder and Button Trap