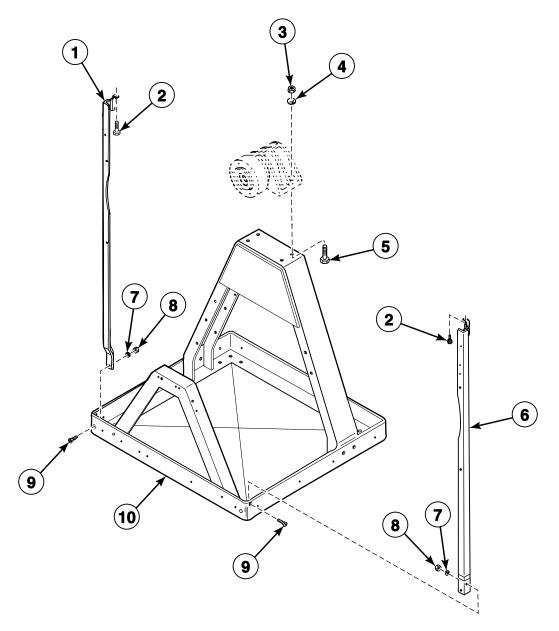

abinet Top and Dispenser Door** 



SPR48P\_81933



SPR49P\_81933



SPR50P\_81933

Air Intake Grille and Panels



SPR51P\_81933

### Coin Vault and Drawer - Metered Models CL9161 and CL9163



SPR52P\_81933

### Mixing Valve Assembly



SPR53P\_81933

**Timers and Terminal Block** 



SPR54P\_81933

### **Cross Channel, Capacitor, Relay and Switches**



**CL9163** P10

SPR55P\_81933

### Water Inlet and Hoses



SPR56P\_81933

### Drain Valve Assembly - Non-Pump Models CL9161 and CL9171



SPR57P\_81933

### Drain - Non-Pump Models CL9161 and CL9171



SPR58P\_81933

### Drain - Pump Models CL9163 and CL9173



SPR59P\_81933

# **CL9163** P15

SPR60P\_81933



Dispenser Boot, Outer Tub, Cylinder and Button Trap

### Rear Tub Head, Clamp Ring, Cylinder Pulley and Belt



SPR61P\_81933



SPR62P\_81933



### **Bearing Housing Assembly**



**CL9163** P18

SPR84P\_81933

### **Drive Motor and Shield**



**CL9163** P19

SPR63P\_81933

# CL9163 P20

SPR64P\_81933









### Terminals



**CL9163** P21

SPR65P\_81933