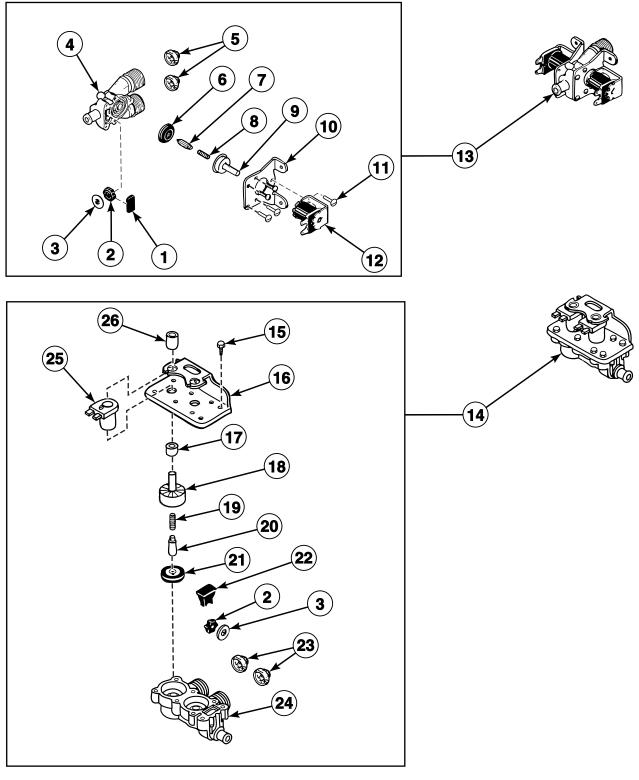

### Mixing Valve Assembly

SPR53P\_81933

**Timers and Terminal Block** 

SPR54P\_81933