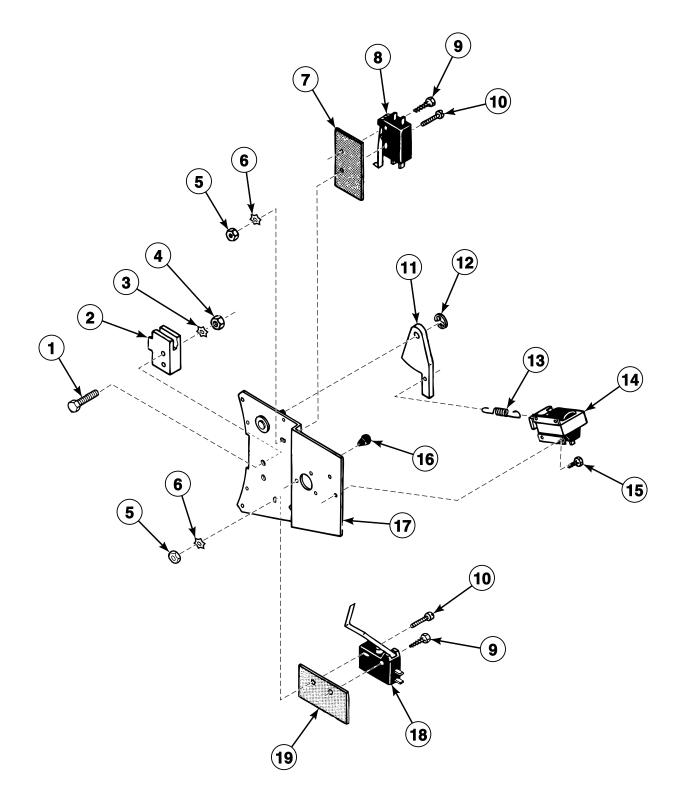

### **Cross Channel, Capacitor, Relay and Switches**

**CL9163** P10

SPR55P\_81933