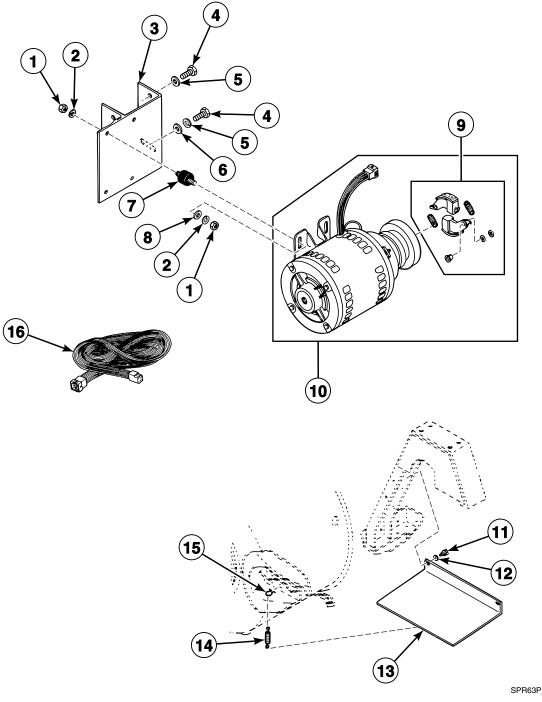

PR51P\_81933

### Coin Vault and Drawer - Metered Models CL9161 and CL9163



SPR52P\_81933

### Mixing Valve Assembly



SPR53P\_81933

**Timers and Terminal Block** 



SPR54P\_81933

### **Cross Channel, Capacitor, Relay and Switches**



**CL9163** P10

SPR55P\_81933

### Water Inlet and Hoses



SPR56P\_81933

### Drain Valve Assembly - Non-Pump Models CL9161 and CL9171



SPR57P\_81933

### Drain - Non-Pump Models CL9161 and CL9171



SPR58P\_81933

### Drain - Pump Models CL9163 and CL9173



SPR59P\_81933

# **CL9163** P15

SPR60P\_81933



Dispenser Boot, Outer Tub, Cylinder and Button Trap

### Rear Tub Head, Clamp Ring, Cylinder Pulley and Belt



SPR61P\_81933



SPR62P\_81933



### **Bearing Housing Assembly**



**CL9163** P18

SPR84P\_81933

### **Drive Motor and Shield**



**CL9163** P19

SPR63P\_81933

# CL9163 P20

SPR64P\_81933









### Terminals



**CL9163** P21

SPR65P\_81933