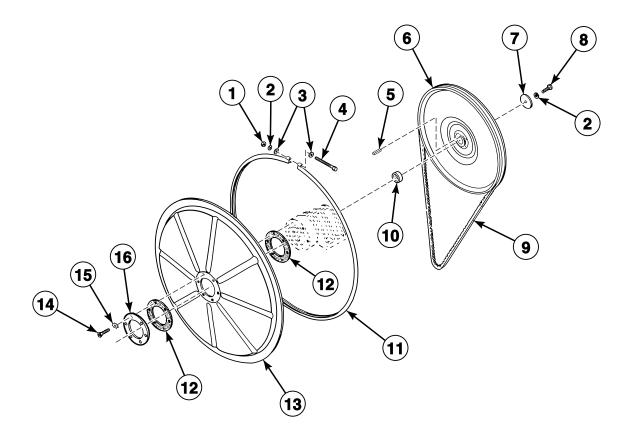

### Rear Tub Head, Clamp Ring, Cylinder Pulley and Belt

SPR61P\_81933

SPR62P\_81933