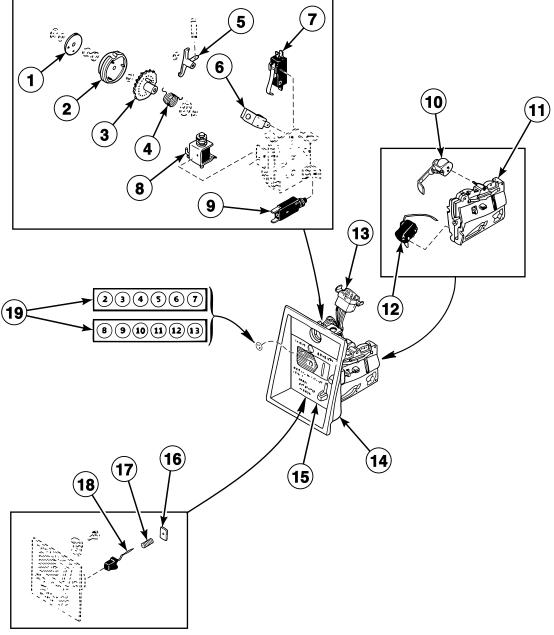

### Mixing Valve Assembly

SPR53P\_81933

**Timers and Terminal Block** 

SPR54P\_81933

### **Cross Channel, Capacitor, Relay and Switches**

**CL9163** P10

SPR55P\_81933