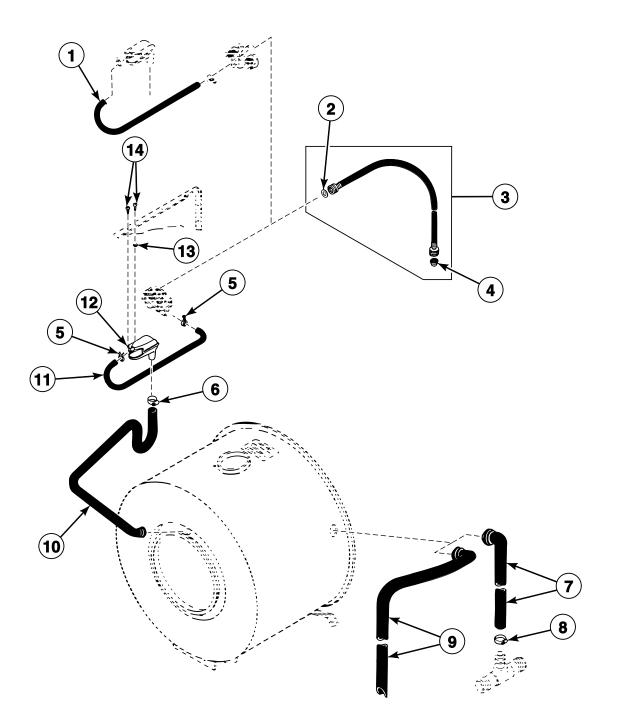

g or writing about your product, be sure to mention model and serial numbers. Model and serial numbers are located on nameplate(s) as shown.



SPR45P\_81933

### **Model Identification**

Information in this manual is applicable to these washer-extractor models:

CL9161 CL9163 CL9171 CL9173





SPR46P\_81933

### **Control Panel, Controls and Operating Instruction Sign**



**Cabinet Top and Dispenser Door** 



SPR48P\_81933



SPR49P\_81933



SPR50P\_81933

Air Intake Grille and Panels



SPR51P\_81933

### Coin Vault and Drawer - Metered Models CL9161 and CL9163



SPR52P\_81933

### Mixing Valve Assembly



SPR53P\_81933

**Timers and Terminal Block** 



SPR54P\_81933

### **Cross Channel, Capacitor, Relay and Switches**



**CL9163** P10

SPR55P\_81933

### Water Inlet and Hoses



SPR56P\_81933

### Drain Valve Assembly - Non-Pump Models CL9161 and CL9171



SPR57P\_81933

### Drain - Non-Pump Models CL9161 and CL9171



SPR58P\_81933

### Drain - Pump Models CL9163 and CL9173



SPR59P\_81933

# **CL9163** P15

SPR60P\_81933



Dispenser Boot, Outer Tub, Cylinder and Button Trap

### Rear Tub Head, Clamp Ring, Cylinder Pulley and Belt



SPR61P\_81933



SPR62P\_81933



### **Bearing Housing Assembly**



**CL9163** P18

SPR84P\_81933

### **Drive Motor and Shield**



**CL9163** P19

SPR63P\_81933

# CL9163 P20

SPR64P\_81933









### Terminals



**CL9163** P21

SPR65P\_81933