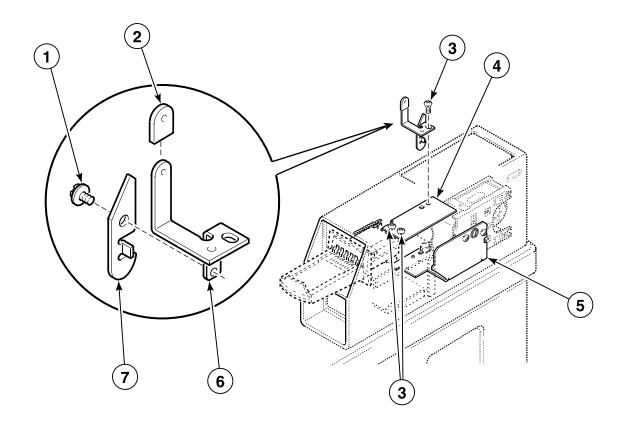

# Mixing Valve and Motor Disconnect Blocks, Terminals and Terminal Extractor Tool