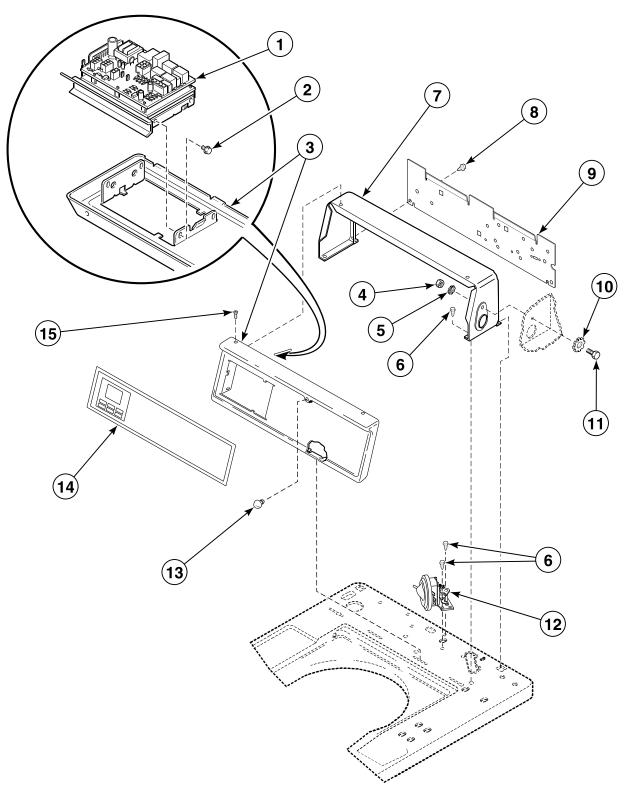

# Control Panel, Control Hood and Controls (Drawing 4 of 4) Models EA2820\*, EA2821\*, EA2920\* and EA2921\*

W196P\_35383