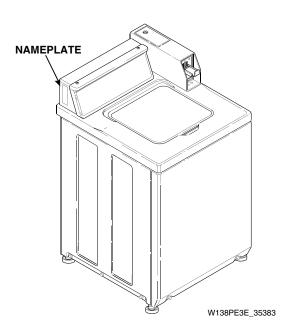

#### **Nameplate Location**

When calling or writing about your product, be sure to mention model and serial numbers. Model and serial numbers are located on nameplate(s) as shown.