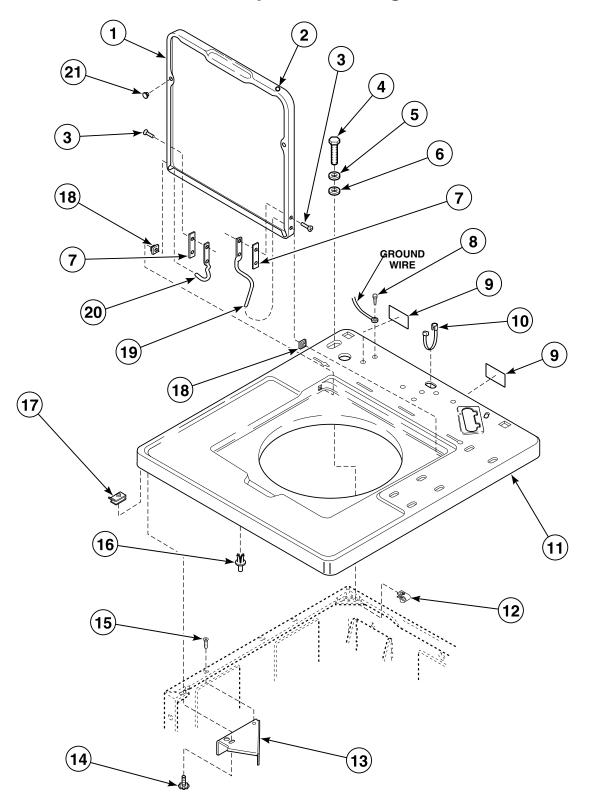

2721\*



W118PZ3B\_35383

## 552P3 Coin Slide Start Security Kit



W026K\_35383

# Coin Drop, Meter Case and Service Door Models EA2820\*, EA2821\*, EA2920\* and EA2921\*



TLW1606P\_35383

# Control Panel, Control Hood and Controls (Drawing 1 of 4) Models EA2011\*, EA2020\*, EA2021\*, EA2110\*, EA2111\*, EA2120\*, EA2121\*, EA2210\*,

EA2220\*, EA2221\*, EA2520\*, EA2521\* and JA0110\*T



W119PZ3D\_35383

#### Control Panel, Control Hood and Controls (Drawing 2 of 4)

Model EA2311\*



W120PZ3B\_35383

# Control Panel, Control Hood and Controls (Drawing 3 of 4) Models EA2610\*, EA2620\*, EA2621\*, EA2710\* and EA2721\*



# Control Panel, Control Hood and Controls (Drawing 4 of 4) Models EA2820\*, EA2821\*, EA2920\* and EA2921\*



W196P\_35383

#### **Cabinet Top and Loading Door**



W123PZ3B\_35383

#### **Out-of-Balance Switch**



W209P\_35383

#### Motor, Mounting Bracket, Belts and Idler Assembly



W235P\_35383

#### Inlet Hose, Fill Hose and Mixing Valve and Mounting Bracket



W125PZ3B\_35383

#### Agitator, Drive Bell, Seal Kit, Washtub and Hub



W227P\_35383

#### **Outer Tub, Cover and Pressure Hose**



#### Pump Assembly, Bracket, Hoses and Siphon Break Kit



W192P\_\_35383

#### Bearing Housing, Brake, Pulley and Pivot Dome



## **Transmission Assembly and Balance Ring**



W234PZ3C\_35383

## **Transmission Assembly**



W132PZ3A\_35383

#### Front Panel, Base Assembly and Cabinet Assembly



W133PZ3A\_35383

# Mixing Valve and Motor Disconnect Blocks, Terminals and Terminal Extractor Tool



#### **Power Cord and Terminals**



W135PZ3A\_35383

##