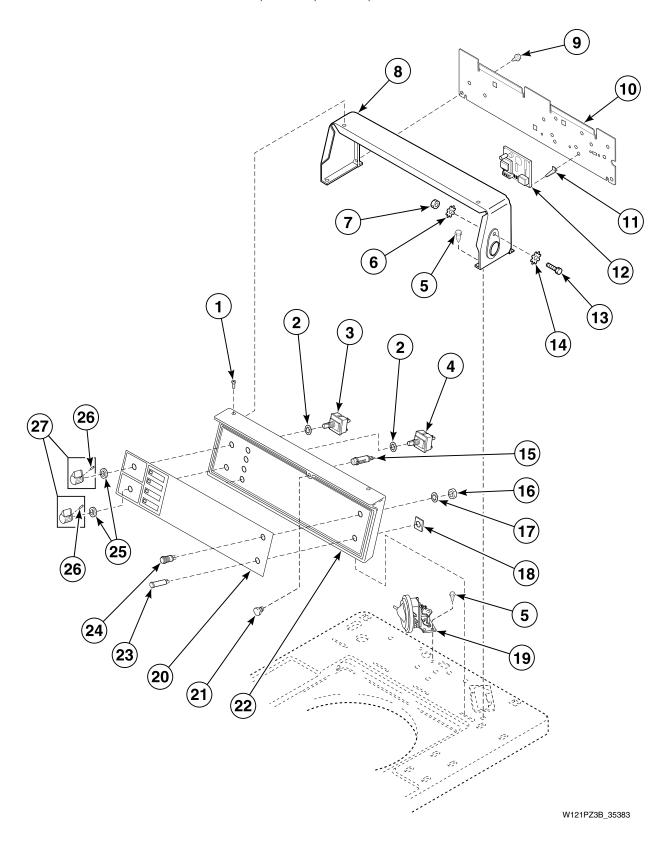

#### Control Panel, Control Hood and Controls (Drawing 2 of 4)

Model EA2311\*

W120PZ3B\_35383