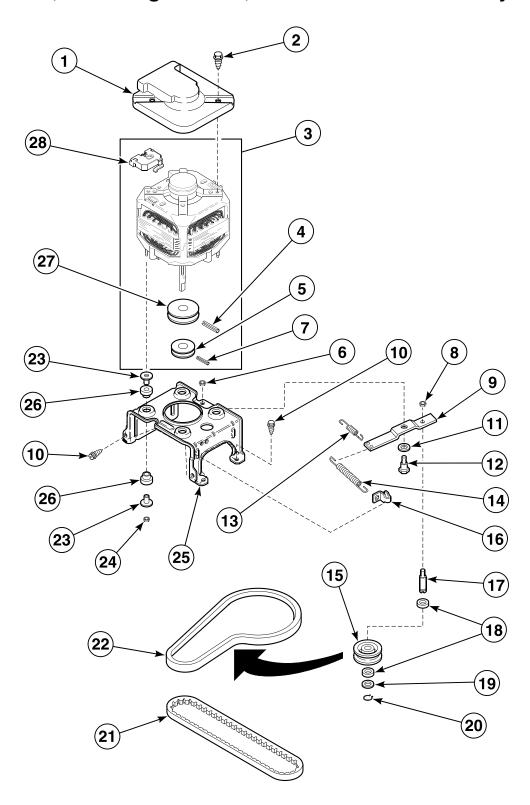

Models EA2820\*, EA2821\*, EA2920\* and EA2921\*



TLW1606P\_35383

# Control Panel, Control Hood and Controls (Drawing 1 of 4) Models EA2011\*, EA2020\*, EA2021\*, EA2110\*, EA2111\*, EA2120\*, EA2121\*, EA2210\*,

EA2220\*, EA2221\*, EA2520\*, EA2521\* and JA0110\*T



W119PZ3D\_35383

#### Control Panel, Control Hood and Controls (Drawing 2 of 4)

Model EA2311\*



W120PZ3B\_35383

# Control Panel, Control Hood and Controls (Drawing 3 of 4) Models EA2610\*, EA2620\*, EA2621\*, EA2710\* and EA2721\*



# Control Panel, Control Hood and Controls (Drawing 4 of 4) Models EA2820\*, EA2821\*, EA2920\* and EA2921\*



W196P\_35383

#### **Cabinet Top and Loading Door**



W123PZ3B\_35383

#### **Out-of-Balance Switch**



W209P\_35383

#### Motor, Mounting Bracket, Belts and Idler Assembly



W235P\_35383

#### Inlet Hose, Fill Hose and Mixing Valve and Mounting Bracket



W125PZ3B\_35383

#### Agitator, Drive Bell, Seal Kit, Washtub and Hub



W227P\_35383

#### **Outer Tub, Cover and Pressure Hose**



#### Pump Assembly, Bracket, Hoses and Siphon Break Kit



W192P\_\_35383

#### Bearing Housing, Brake, Pulley and Pivot Dome



## **Transmission Assembly and Balance Ring**



W234PZ3C\_35383

## **Transmission Assembly**



W132PZ3A\_35383

#### Front Panel, Base Assembly and Cabinet Assembly



W133PZ3A\_35383

# Mixing Valve and Motor Disconnect Blocks, Terminals and Terminal Extractor Tool



#### **Power Cord and Terminals**



W135PZ3A\_35383

## **Special Tools (Drawing 1 of 2)**



W399PZ3A\_35383

## **Special Tools (Drawing 2 of 2)**



W137PZ3B\_35383