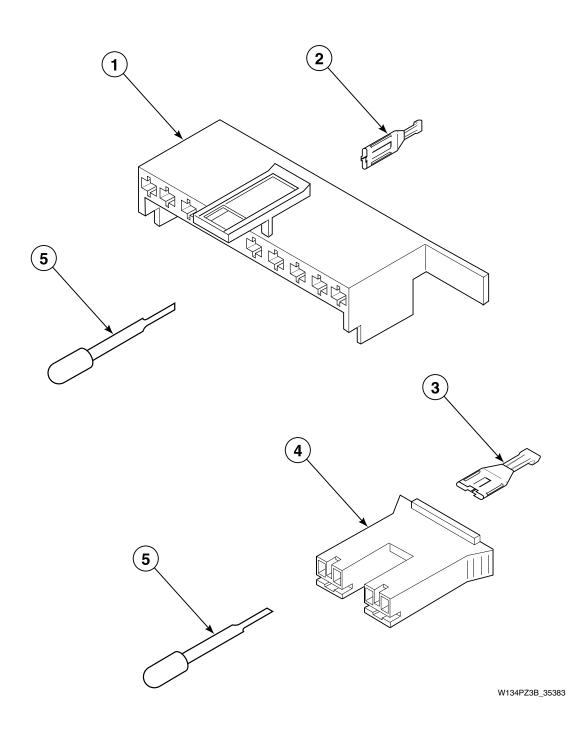

# Mixing Valve and Motor Disconnect Blocks, Terminals and Terminal Extractor Tool