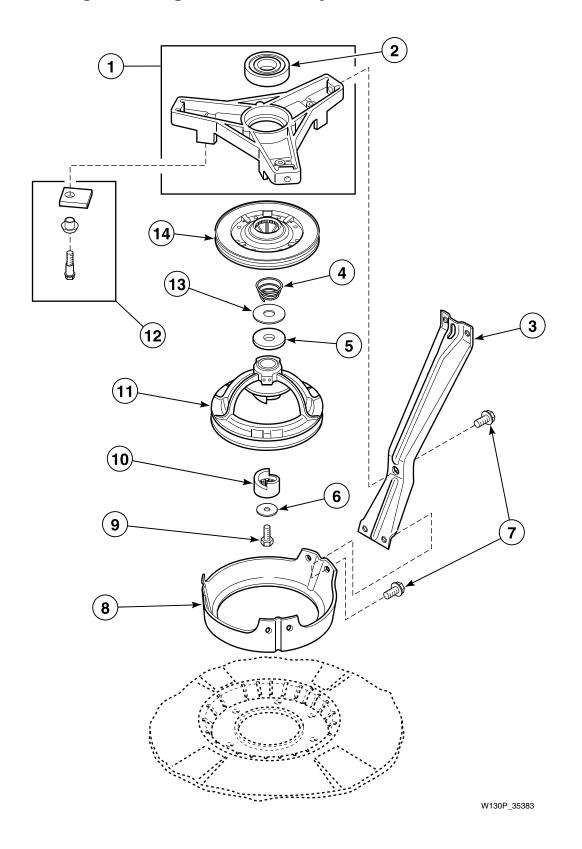

2 of 4)

Model EA2311\*



W120PZ3B\_35383

# Control Panel, Control Hood and Controls (Drawing 3 of 4) Models EA2610\*, EA2620\*, EA2621\*, EA2710\* and EA2721\*



# Control Panel, Control Hood and Controls (Drawing 4 of 4) Models EA2820\*, EA2821\*, EA2920\* and EA2921\*



W196P\_35383

#### **Cabinet Top and Loading Door**



W123PZ3B\_35383

#### **Out-of-Balance Switch**



W209P\_35383

#### Motor, Mounting Bracket, Belts and Idler Assembly



W235P\_35383

#### Inlet Hose, Fill Hose and Mixing Valve and Mounting Bracket



W125PZ3B\_35383

#### Agitator, Drive Bell, Seal Kit, Washtub and Hub



W227P\_35383

#### **Outer Tub, Cover and Pressure Hose**



#### Pump Assembly, Bracket, Hoses and Siphon Break Kit



W192P\_\_35383

#### Bearing Housing, Brake, Pulley and Pivot Dome



## **Transmission Assembly and Balance Ring**



W234PZ3C\_35383

## **Transmission Assembly**



W132PZ3A\_35383

#### Front Panel, Base Assembly and Cabinet Assembly



W133PZ3A\_35383

# Mixing Valve and Motor Disconnect Blocks, Terminals and Terminal Extractor Tool



#### **Power Cord and Terminals**



W135PZ3A\_35383

## **Special Tools (Drawing 1 of 2)**



W399PZ3A\_35383

## **Special Tools (Drawing 2 of 2)**



W137PZ3B\_35383