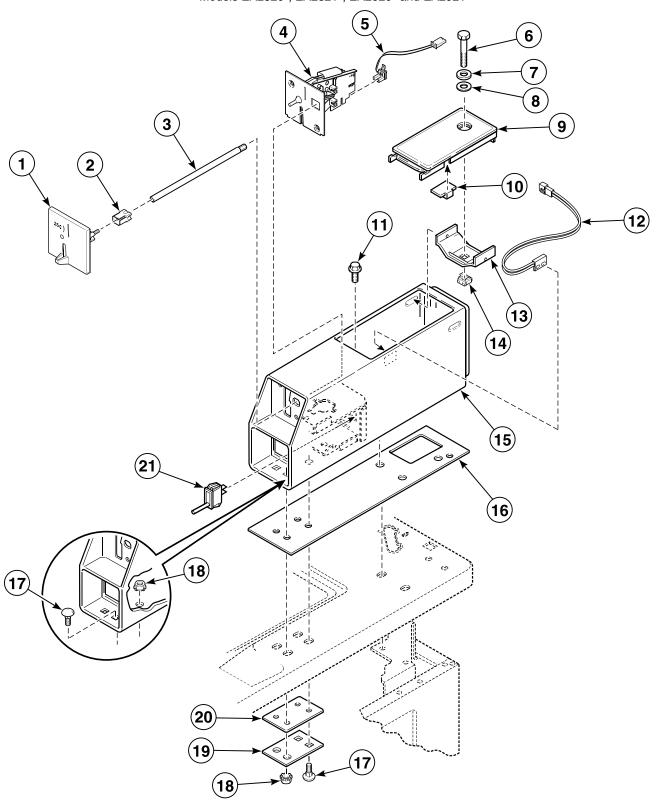

# Control Panel, Control Hood and Controls (Drawing 1 of 4) Models EA2011\*, EA2020\*, EA2021\*, EA2110\*, EA2111\*, EA2120\*, EA2121\*, EA2210\*,

EA2220\*, EA2221\*, EA2520\*, EA2521\* and JA0110\*T

W119PZ3D\_35383