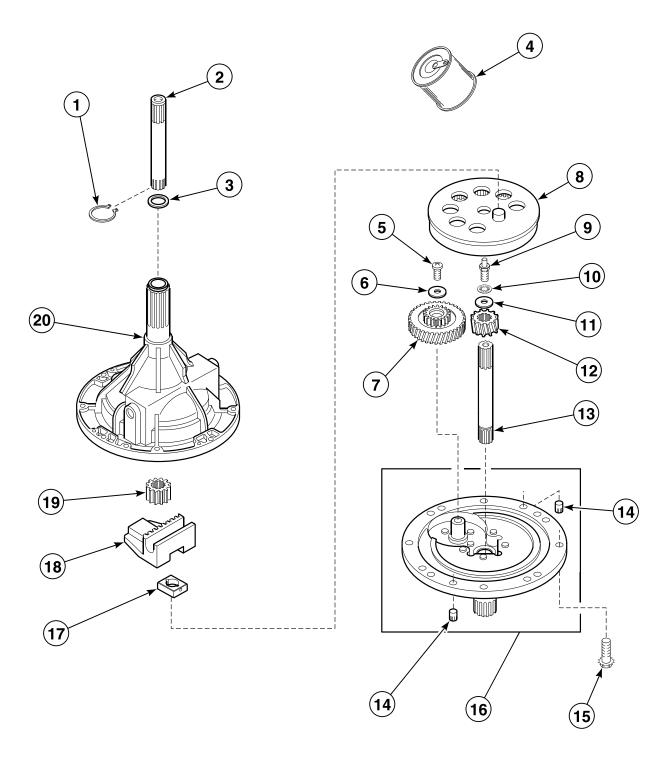

## **Transmission Assembly and Balance Ring**

W234PZ3C\_35383

## **Transmission Assembly**

W132PZ3A\_35383