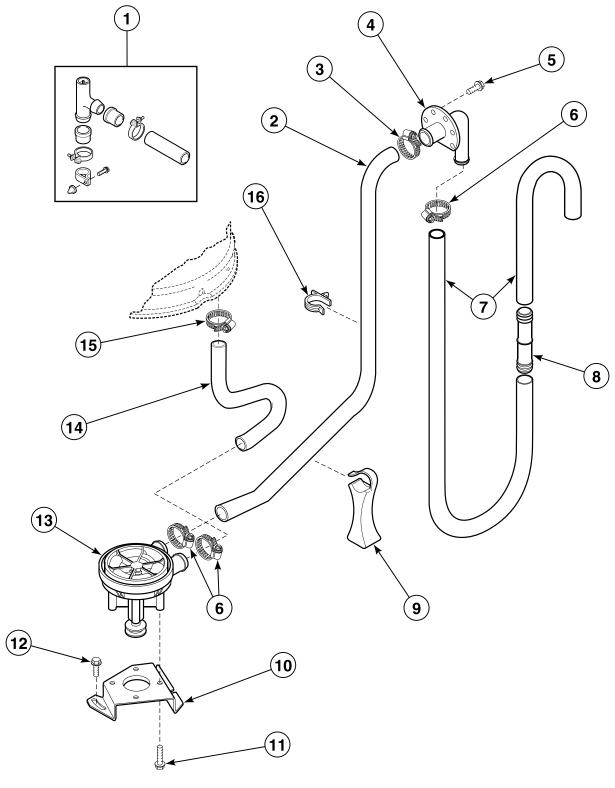

#### Inlet Hose, Fill Hose and Mixing Valve and Mounting Bracket

W125PZ3B\_35383