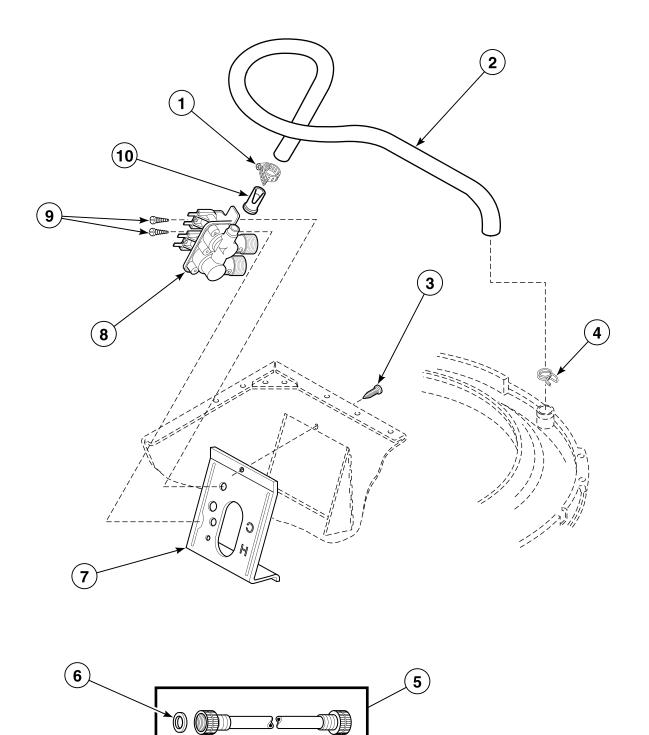

#### Inlet Hose, Fill Hose and Mixing Valve and Mounting Bracket

W125PZ3B\_35383