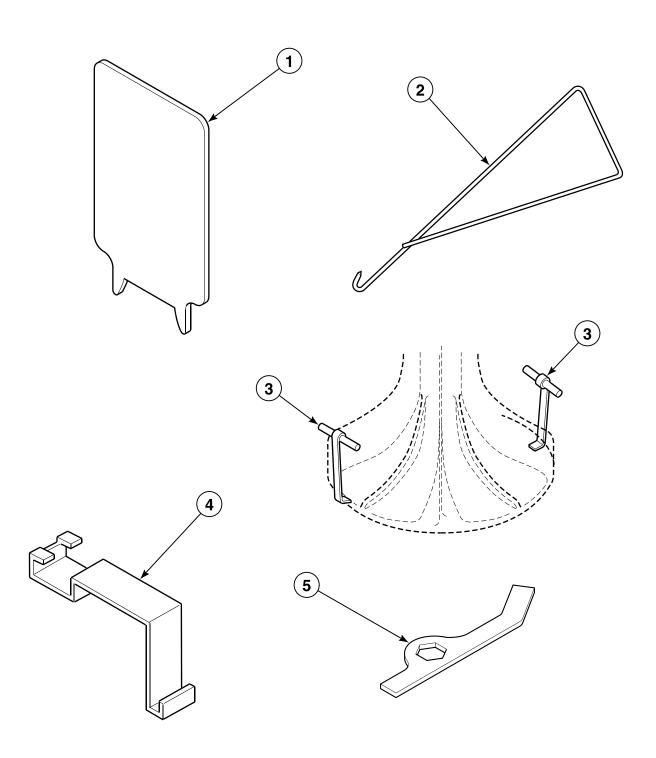

t, Belts and Idler Assembly



W235P\_35383

#### Inlet Hose, Fill Hose and Mixing Valve and Mounting Bracket



W125PZ3B\_35383

#### Agitator, Drive Bell, Seal Kit, Washtub and Hub



W227P\_35383

#### **Outer Tub, Cover and Pressure Hose**



#### Pump Assembly, Bracket, Hoses and Siphon Break Kit



W192P\_\_35383

#### Bearing Housing, Brake, Pulley and Pivot Dome



## **Transmission Assembly and Balance Ring**



W234PZ3C\_35383

## **Transmission Assembly**



W132PZ3A\_35383

#### Front Panel, Base Assembly and Cabinet Assembly



W133PZ3A\_35383

# Mixing Valve and Motor Disconnect Blocks, Terminals and Terminal Extractor Tool



#### **Power Cord and Terminals**



W135PZ3A\_35383

## **Special Tools (Drawing 1 of 2)**



W399PZ3A\_35383

## **Special Tools (Drawing 2 of 2)**



W137PZ3B\_35383