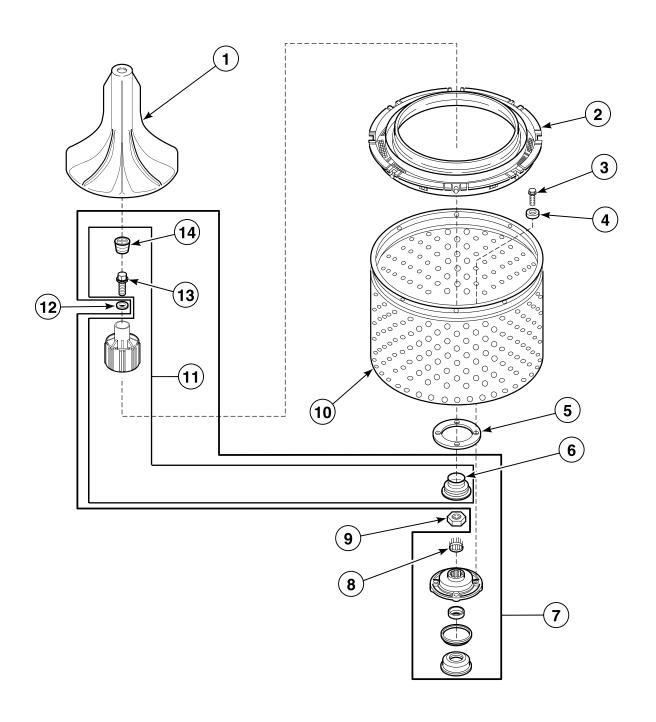

, EA2021\*, EA2110\*, EA2111\*, EA2120\*, EA2121\*, EA2210\*,

EA2220\*, EA2221\*, EA2520\*, EA2521\* and JA0110\*T



W119PZ3D\_35383

#### Control Panel, Control Hood and Controls (Drawing 2 of 4)

Model EA2311\*



W120PZ3B\_35383

# Control Panel, Control Hood and Controls (Drawing 3 of 4) Models EA2610\*, EA2620\*, EA2621\*, EA2710\* and EA2721\*



# Control Panel, Control Hood and Controls (Drawing 4 of 4) Models EA2820\*, EA2821\*, EA2920\* and EA2921\*



W196P\_35383

#### **Cabinet Top and Loading Door**



W123PZ3B\_35383

#### **Out-of-Balance Switch**



W209P\_35383

#### Motor, Mounting Bracket, Belts and Idler Assembly



W235P\_35383

#### Inlet Hose, Fill Hose and Mixing Valve and Mounting Bracket



W125PZ3B\_35383

#### Agitator, Drive Bell, Seal Kit, Washtub and Hub



W227P\_35383

#### **Outer Tub, Cover and Pressure Hose**



#### Pump Assembly, Bracket, Hoses and Siphon Break Kit



W192P\_\_35383

#### Bearing Housing, Brake, Pulley and Pivot Dome



## **Transmission Assembly and Balance Ring**



W234PZ3C\_35383

## **Transmission Assembly**



W132PZ3A\_35383

#### Front Panel, Base Assembly and Cabinet Assembly



W133PZ3A\_35383

# Mixing Valve and Motor Disconnect Blocks, Terminals and Terminal Extractor Tool



#### **Power Cord and Terminals**



W135PZ3A\_35383

## **Special Tools (Drawing 1 of 2)**



W399PZ3A\_35383

## **Special Tools (Drawing 2 of 2)**



W137PZ3B\_35383