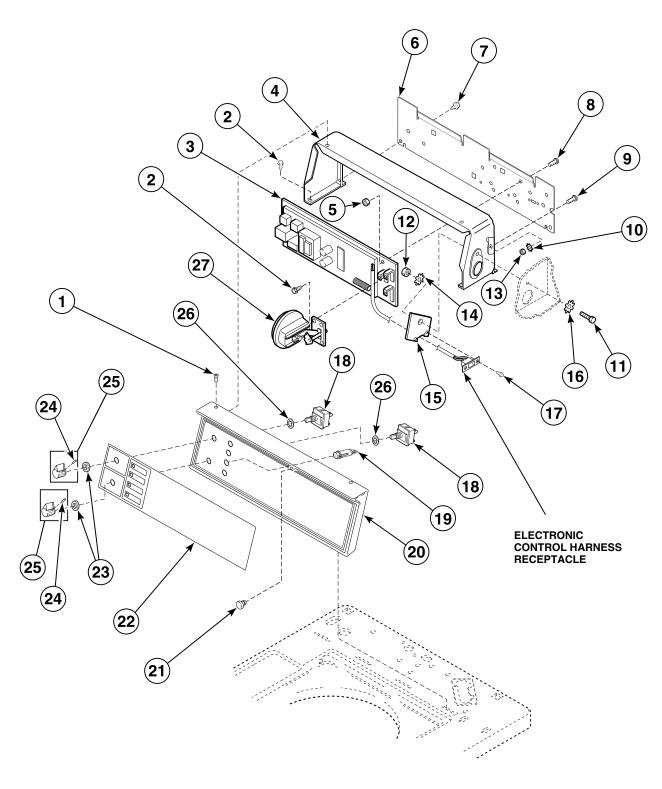

# Control Panel, Control Hood and Controls (Drawing 1 of 4) Models EA2011\*, EA2020\*, EA2021\*, EA2110\*, EA2111\*, EA2120\*, EA2121\*, EA2210\*,

EA2220\*, EA2221\*, EA2520\*, EA2521\* and JA0110\*T

W119PZ3D\_35383