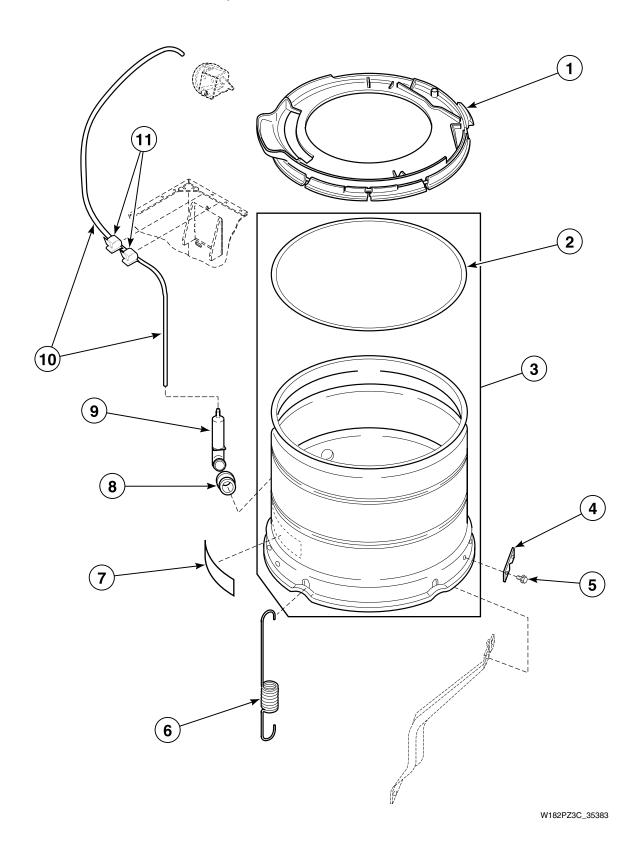

EA2220\*, EA2221\*, EA2520\*, EA2521\* and JA0110\*T



W119PZ3D\_35383

#### Control Panel, Control Hood and Controls (Drawing 2 of 4)

Model EA2311\*



W120PZ3B\_35383

# Control Panel, Control Hood and Controls (Drawing 3 of 4) Models EA2610\*, EA2620\*, EA2621\*, EA2710\* and EA2721\*



# Control Panel, Control Hood and Controls (Drawing 4 of 4) Models EA2820\*, EA2821\*, EA2920\* and EA2921\*



W196P\_35383

#### **Cabinet Top and Loading Door**



W123PZ3B\_35383

#### **Out-of-Balance Switch**



W209P\_35383

#### Motor, Mounting Bracket, Belts and Idler Assembly



W235P\_35383

#### Inlet Hose, Fill Hose and Mixing Valve and Mounting Bracket



W125PZ3B\_35383

#### Agitator, Drive Bell, Seal Kit, Washtub and Hub



W227P\_35383

#### **Outer Tub, Cover and Pressure Hose**



#### Pump Assembly, Bracket, Hoses and Siphon Break Kit



W192P\_\_35383

#### Bearing Housing, Brake, Pulley and Pivot Dome



## **Transmission Assembly and Balance Ring**



W234PZ3C\_35383

## **Transmission Assembly**



W132PZ3A\_35383

#### Front Panel, Base Assembly and Cabinet Assembly



W133PZ3A\_35383

# Mixing Valve and Motor Disconnect Blocks, Terminals and Terminal Extractor Tool



#### **Power Cord and Terminals**



W135PZ3A\_35383

## **Special Tools (Drawing 1 of 2)**



W399PZ3A\_35383

## **Special Tools (Drawing 2 of 2)**



W137PZ3B\_35383