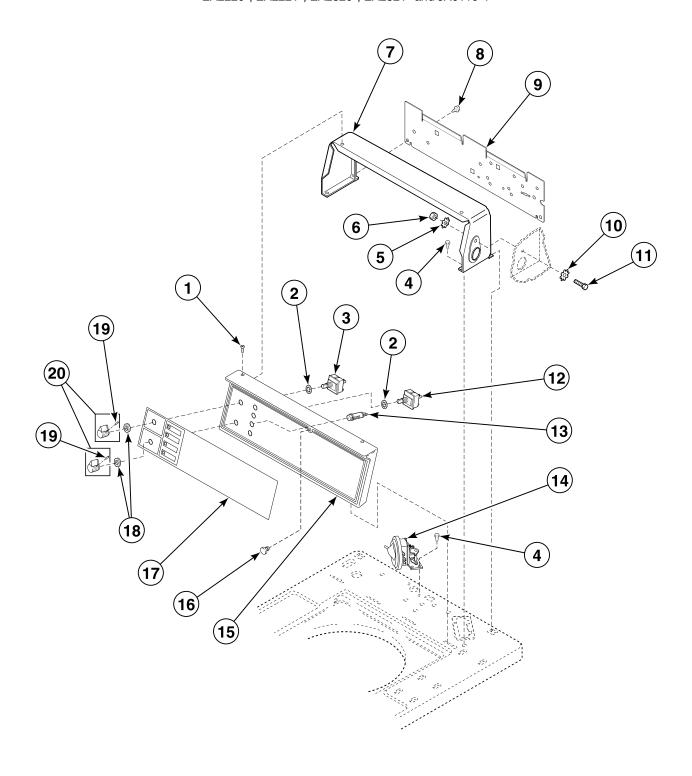

# Control Panel, Control Hood and Controls (Drawing 3 of 4) Models EA2610\*, EA2620\*, EA2621\*, EA2710\* and EA2721\*