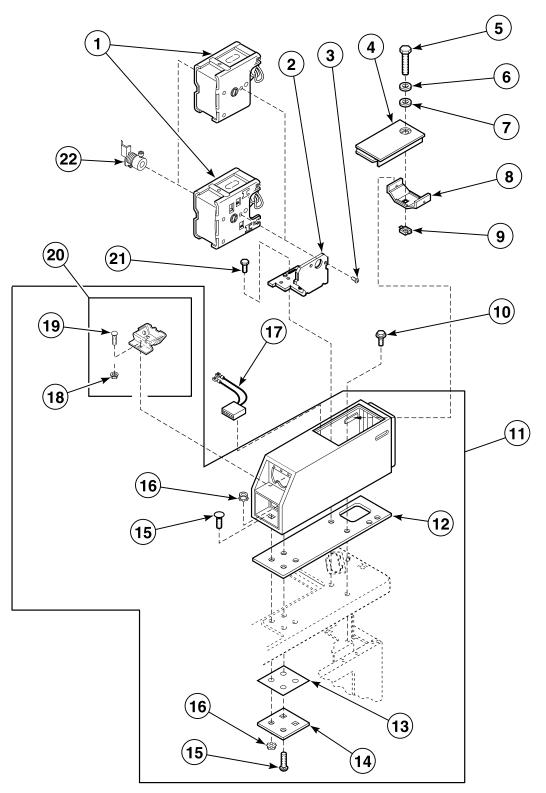

# Control Panel, Control Hood and Controls (Drawing 1 of 4) Models EA2011\*, EA2020\*, EA2021\*, EA2110\*, EA2111\*, EA2120\*, EA2121\*, EA2210\*,

EA2220\*, EA2221\*, EA2520\*, EA2521\* and JA0110\*T

W119PZ3D\_35383