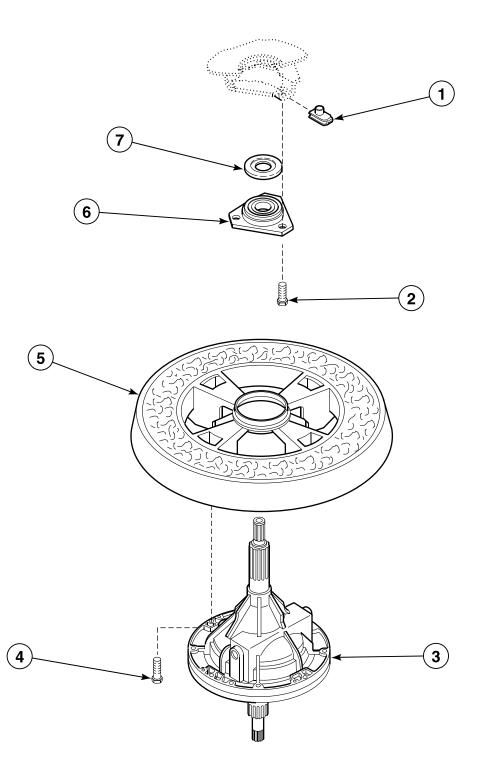

ntrol Panel, Control Hood and Controls (Drawing 3 of 4) Models EA2610\*, EA2620\*, EA2621\*, EA2710\* and EA2721\*



# Control Panel, Control Hood and Controls (Drawing 4 of 4) Models EA2820\*, EA2821\*, EA2920\* and EA2921\*



W196P\_35383

#### **Cabinet Top and Loading Door**



W123PZ3B\_35383

#### **Out-of-Balance Switch**



W209P\_35383

#### Motor, Mounting Bracket, Belts and Idler Assembly



W235P\_35383

#### Inlet Hose, Fill Hose and Mixing Valve and Mounting Bracket



W125PZ3B\_35383

#### Agitator, Drive Bell, Seal Kit, Washtub and Hub



W227P\_35383

#### **Outer Tub, Cover and Pressure Hose**



#### Pump Assembly, Bracket, Hoses and Siphon Break Kit



W192P\_\_35383

#### Bearing Housing, Brake, Pulley and Pivot Dome



## **Transmission Assembly and Balance Ring**



W234PZ3C\_35383

## **Transmission Assembly**



W132PZ3A\_35383

#### Front Panel, Base Assembly and Cabinet Assembly



W133PZ3A\_35383

# Mixing Valve and Motor Disconnect Blocks, Terminals and Terminal Extractor Tool



#### **Power Cord and Terminals**



W135PZ3A\_35383

## **Special Tools (Drawing 1 of 2)**



W399PZ3A\_35383

## **Special Tools (Drawing 2 of 2)**



W137PZ3B\_35383