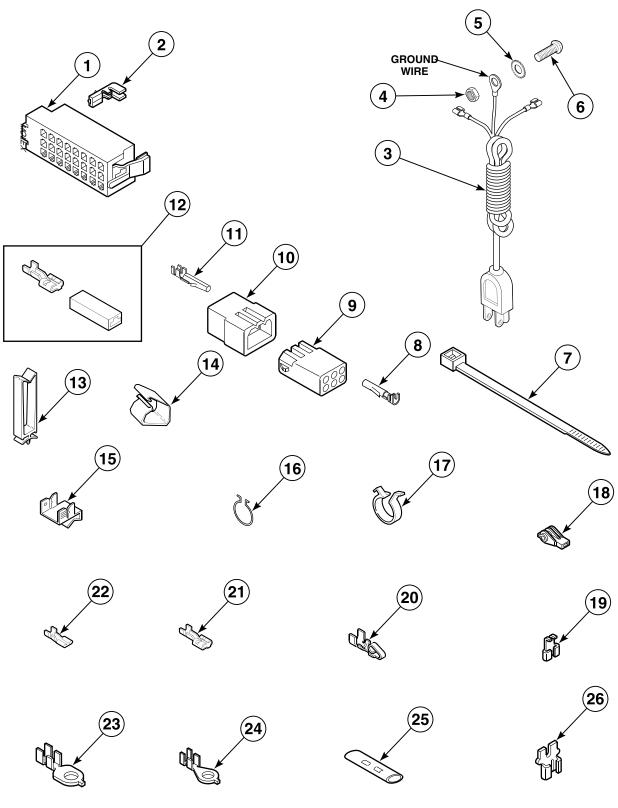

p and Loading Door**



W123PZ3B\_35383

#### **Out-of-Balance Switch**



W209P\_35383

#### Motor, Mounting Bracket, Belts and Idler Assembly



W235P\_35383

#### Inlet Hose, Fill Hose and Mixing Valve and Mounting Bracket



W125PZ3B\_35383

#### Agitator, Drive Bell, Seal Kit, Washtub and Hub



W227P\_35383

#### **Outer Tub, Cover and Pressure Hose**



#### Pump Assembly, Bracket, Hoses and Siphon Break Kit



W192P\_\_35383

#### Bearing Housing, Brake, Pulley and Pivot Dome



## **Transmission Assembly and Balance Ring**



W234PZ3C\_35383

## **Transmission Assembly**



W132PZ3A\_35383

#### Front Panel, Base Assembly and Cabinet Assembly



W133PZ3A\_35383

# Mixing Valve and Motor Disconnect Blocks, Terminals and Terminal Extractor Tool



#### **Power Cord and Terminals**



W135PZ3A\_35383

## **Special Tools (Drawing 1 of 2)**



W399PZ3A\_35383

## **Special Tools (Drawing 2 of 2)**



W137PZ3B\_35383