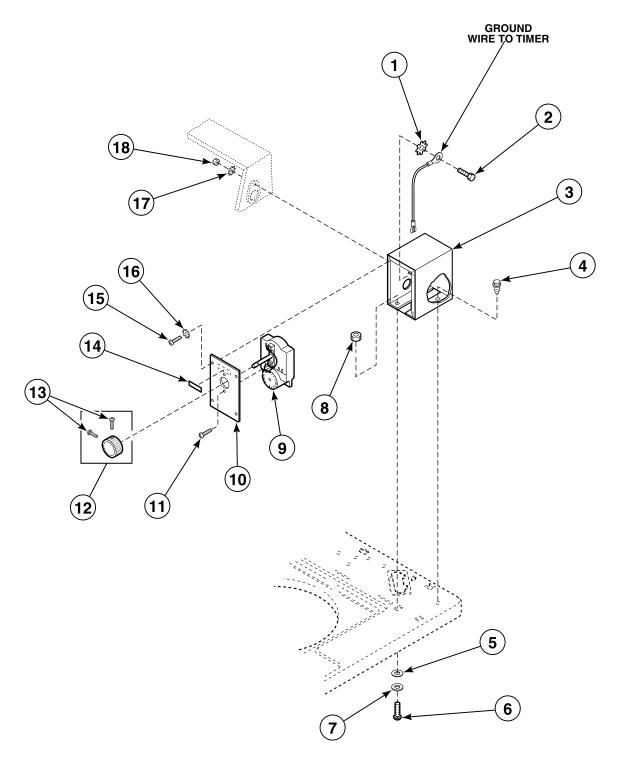

(920) 748-3121 Ripon, Wisconsin +32 56 41 20 54 Wevelgem, Belgium

#### **Nameplate Location**

When calling or writing about your product, be sure to mention model and serial numbers. Model and serial numbers are located on nameplate(s) as shown.



#### **Model Identification**

Information in this manual is applicable to these washer models:

| EA2011* | EA2120* | EA2311* | EA2621* | EA2920*  |
|---------|---------|---------|---------|----------|
| EA2020* | EA2121* | EA2520* | EA2710* | EA2921*  |
| EA2021* | EA2210* | EA2521* | EA2721* | JA0110*T |
| EA2110* | EA2220* | EA2610* | EA2820* |          |
| EA2111* | EA2221* | EA2620* | EA2821* |          |

<sup>\*</sup> Add Letter To Designate Color. L - Almond W - White

# Timer, Case and Plate Models EA2011\*, EA2020\* and EA2021\*



W116PZ3D\_35383

# Timer, Meter Case and Service Door (Drawing 1 of 2) Models EA2110\*, EA2121\*, EA2121\*, EA2210\*, EA2220\*, EA2221\*, EA2311\*, EA2520\*, EA2521\* and JA0110\*T



W117PZ3B\_35383

#### Timer, Meter Case and Service Door (Drawing 2 of 2)

Models EA2610\*, EA2620\*, EA2621\*, EA2710\* and EA2721\*



W118PZ3B\_35383

## 552P3 Coin Slide Start Security Kit



W026K\_35383

# Coin Drop, Meter Case and Service Door Models EA2820\*, EA2821\*, EA2920\* and EA2921\*



TLW1606P\_35383

# Control Panel, Control Hood and Controls (Drawing 1 of 4) Models EA2011\*, EA2020\*, EA2021\*, EA2110\*, EA2111\*, EA2120\*, EA2121\*, EA2210\*,

EA2220\*, EA2221\*, EA2520\*, EA2521\* and JA0110\*T



W119PZ3D\_35383

#### Control Panel, Control Hood and Controls (Drawing 2 of 4)

Model EA2