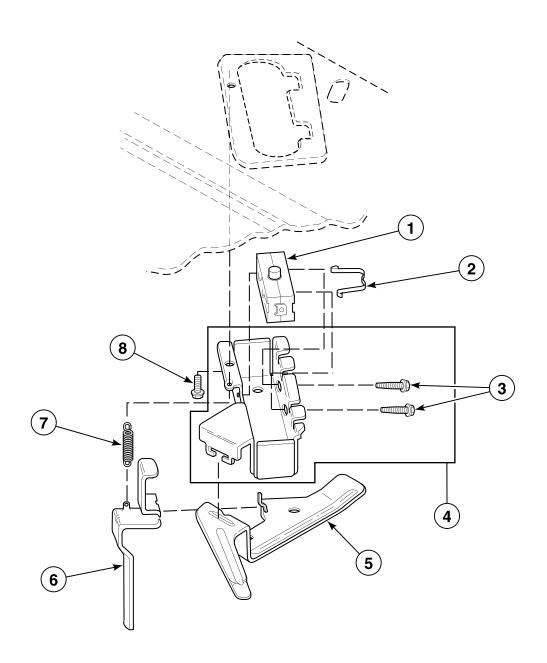

t Security Kit



W026K\_35383

# Coin Drop, Meter Case and Service Door Models EA2820\*, EA2821\*, EA2920\* and EA2921\*



TLW1606P\_35383

# Control Panel, Control Hood and Controls (Drawing 1 of 4) Models EA2011\*, EA2020\*, EA2021\*, EA2110\*, EA2111\*, EA2120\*, EA2121\*, EA2210\*,

EA2220\*, EA2221\*, EA2520\*, EA2521\* and JA0110\*T



W119PZ3D\_35383

#### Control Panel, Control Hood and Controls (Drawing 2 of 4)

Model EA2311\*



W120PZ3B\_35383

# Control Panel, Control Hood and Controls (Drawing 3 of 4) Models EA2610\*, EA2620\*, EA2621\*, EA2710\* and EA2721\*



# Control Panel, Control Hood and Controls (Drawing 4 of 4) Models EA2820\*, EA2821\*, EA2920\* and EA2921\*



W196P\_35383

#### **Cabinet Top and Loading Door**



W123PZ3B\_35383

#### **Out-of-Balance Switch**



W209P\_35383

#### Motor, Mounting Bracket, Belts and Idler Assembly



W235P\_35383

#### Inlet Hose, Fill Hose and Mixing Valve and Mounting Bracket



W125PZ3B\_35383

#### Agitator, Drive Bell, Seal Kit, Washtub and Hub



W227P\_35383

#### **Outer Tub, Cover and Pressure Hose**



#### Pump Assembly, Bracket, Hoses and Siphon Break Kit



W192P\_\_35383

#### Bearing Housing, Brake, Pulley and Pivot Dome



## **Transmission Assembly and Balance Ring**



W234PZ3C\_35383

## **Transmission Assembly**



W132PZ3A\_35383

#### Front Panel, Base Assembly and Cabinet Assembly



W133PZ3A\_35383

# Mixing Valve and Motor Disconnect Blocks, Terminals and Terminal Extractor Tool



#### **Power Cord and Terminals**



W135PZ3A\_35383

## **Special Tools (Drawing 1 of 2)**



W399PZ3A\_353