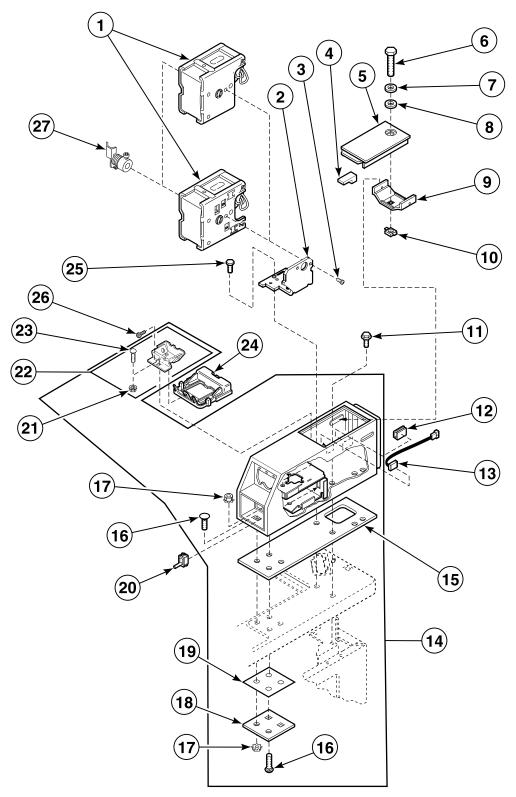

# Timer, Meter Case and Service Door (Drawing 1 of 2) Models EA2110\*, EA2121\*, EA2121\*, EA2210\*, EA2220\*, EA2221\*, EA2311\*, EA2520\*, EA2521\* and JA0110\*T

W117PZ3B\_35383