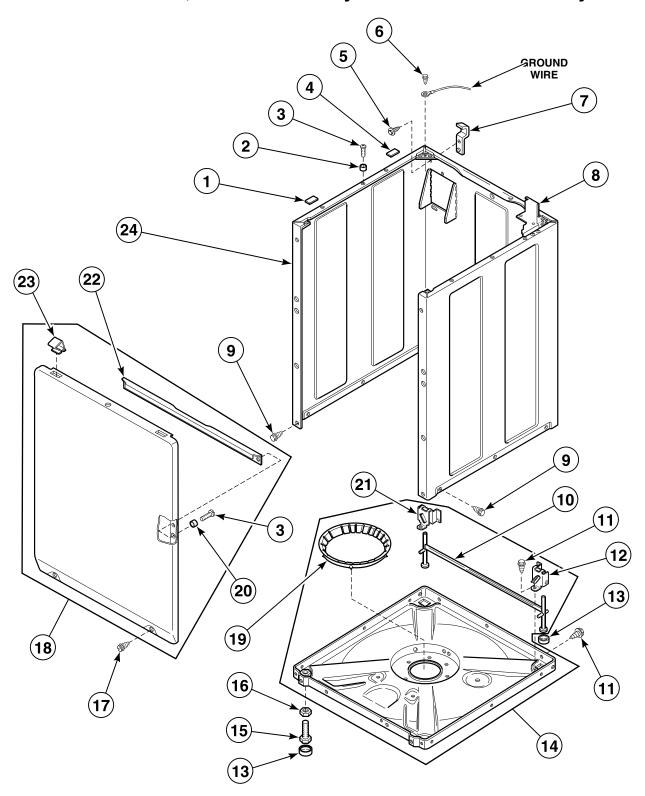

ntrol Panel, Control Hood and Controls (Drawing 4 of 4) Models EA2820\*, EA2821\*, EA2920\* and EA2921\*



W196P\_35383

#### **Cabinet Top and Loading Door**



W123PZ3B\_35383

#### **Out-of-Balance Switch**



W209P\_35383

#### Motor, Mounting Bracket, Belts and Idler Assembly



W235P\_35383

#### Inlet Hose, Fill Hose and Mixing Valve and Mounting Bracket



W125PZ3B\_35383

#### Agitator, Drive Bell, Seal Kit, Washtub and Hub



W227P\_35383

#### **Outer Tub, Cover and Pressure Hose**



#### Pump Assembly, Bracket, Hoses and Siphon Break Kit



W192P\_\_35383

#### Bearing Housing, Brake, Pulley and Pivot Dome



## **Transmission Assembly and Balance Ring**



W234PZ3C\_35383

## **Transmission Assembly**



W132PZ3A\_35383

#### Front Panel, Base Assembly and Cabinet Assembly



W133PZ3A\_35383

# Mixing Valve and Motor Disconnect Blocks, Terminals and Terminal Extractor Tool



#### **Power Cord and Terminals**



W135PZ3A\_35383

## **Special Tools (Drawing 1 of 2)**



W399PZ3A\_35383

## **Special Tools (Drawing 2 of 2)**



W137PZ3B\_35383