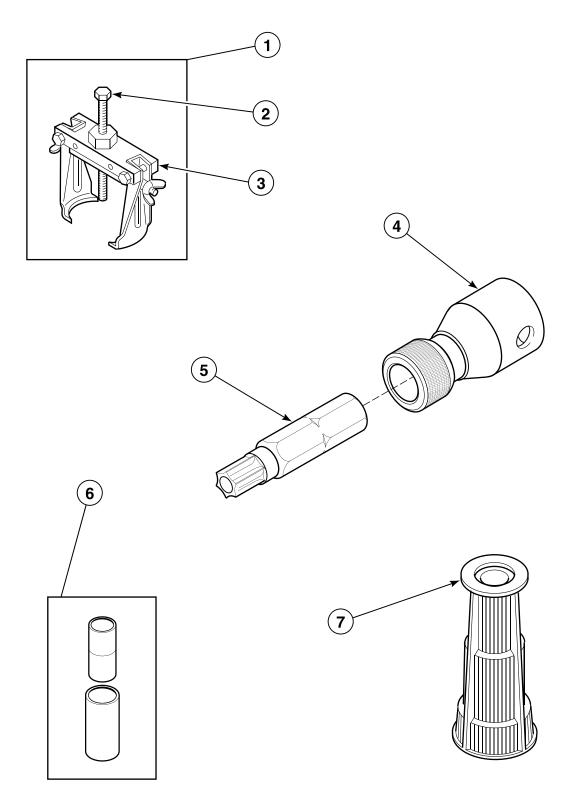

ance Switch**



W209P\_35383

#### Motor, Mounting Bracket, Belts and Idler Assembly



W235P\_35383

#### Inlet Hose, Fill Hose and Mixing Valve and Mounting Bracket



W125PZ3B\_35383

#### Agitator, Drive Bell, Seal Kit, Washtub and Hub



W227P\_35383

#### **Outer Tub, Cover and Pressure Hose**



#### Pump Assembly, Bracket, Hoses and Siphon Break Kit



W192P\_\_35383

#### Bearing Housing, Brake, Pulley and Pivot Dome



## **Transmission Assembly and Balance Ring**



W234PZ3C\_35383

## **Transmission Assembly**



W132PZ3A\_35383

#### Front Panel, Base Assembly and Cabinet Assembly



W133PZ3A\_35383

# Mixing Valve and Motor Disconnect Blocks, Terminals and Terminal Extractor Tool



#### **Power Cord and Terminals**



W135PZ3A\_35383

## **Special Tools (Drawing 1 of 2)**



W399PZ3A\_35383

## **Special Tools (Drawing 2 of 2)**



W137PZ3B\_35383