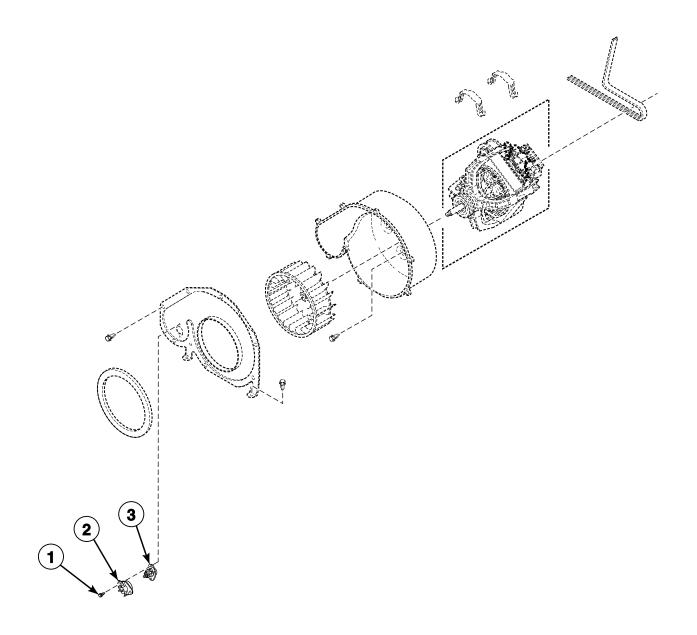

# **Motor, Exhaust Fan and Belt (Drawing 1 of 2)**

DRY2105P\_506054

# Motor, Exhaust Fan and Belt (Drawing 2 of 2)

DRY2105PA\_506054