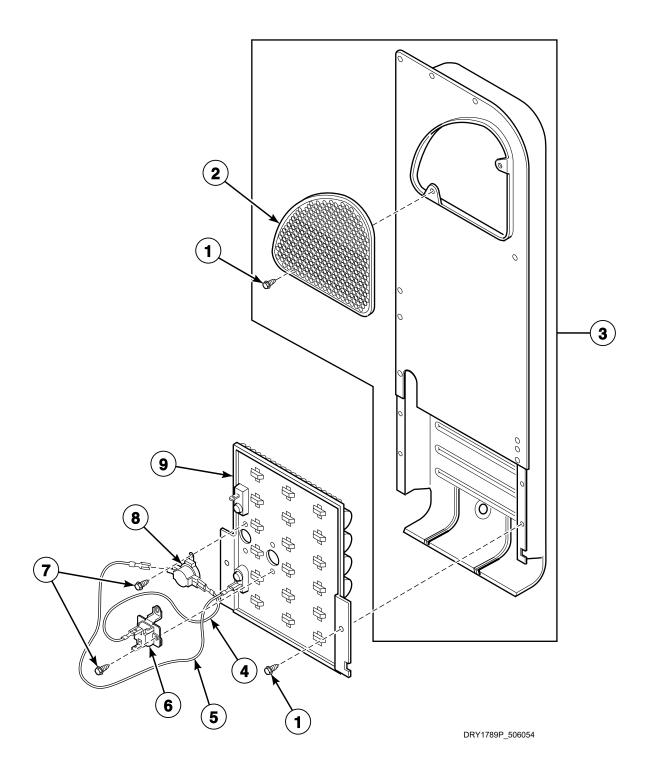

6A\*G4018, FEN17A\*G4018, FES16A\*G4018, LEN27A\*G4008, LEN27A\*G4018, LEN27A\*G99M3, LEN37A\*G4018, LES27A\*G4000, LES27A\*G4018, LES28A\*G4018, LES37A\*G4018, LEZ27A\*G4018 and LEZ37A\*G4018



# Rear Bulkhead, Felt Seal, Cylinder Roller and Terminal Block - 3 Phase Models

Models FDE3TRGS401NW22, FEN16A\*G4018, FEN17A\*G4018, FES16A\*G4018, LEN27A\*G4008, LEN27A\*G4018, LEN27A\*G99M3, LEN37A\*G4018, LES27A\*G4000, LES27A\*G4018, LES28A\*G4018, LES37A\*G4018, LEZ27A\*G4018 and LEZ37A\*G4018



# **Heater Duct and Element Assembly - 1 Phase Models**

All Electric Models Except FDE3TRGS401NW22, FEN16A\*G4018, FEN17A\*G4018, FES16A\*G4018, LEN27A\*G4008, LEN27A\*G4018, LEN27A\*G99M3, LEN37A\*G4018, LES27A\*G4000, LES27A\*G4018, LES28A\*G4018, LES37A\*G4018, LEZ27A\*G4018 and LEZ37A\*G4018



# **Heater Kit Assembly - 1 Phase Models**

All Electric Models Except FDE3TRGS401NW22, FEN16A\*G4018, FEN17A\*G4018, FES16A\*G4018, LEN27A\*G4008, LEN27A\*G4018, LEN27A\*G99M3, LEN37A\*G4018, LES27A\*G4000, LES27A\*G4018, LES28A\*G4018, LES37A\*G4018, LEZ27A\*G4018 and LEZ37A\*G4018



# **Heater Duct and Element Assembly - 3 Phase Models**

Models FDE3TRGS401NW22, FEN16A\*G4018, FEN17A\*G4018, FES16A\*G4018, LEN27A\*G4008, LEN27A\*G4018, LEN27A\*G99M3, LEN37A\*G4018, LES27A\*G4000, LES27A\*G4018, LES28A\*G4018, LES37A\*G4018, LEZ27A\*G4018 and LEZ37A\*G4018



# **Heater Duct Assembly**

Gas Models



DRY1863P\_506054

Gas Valve and Igniter

All Gas Models Except LGG37A\*F3058, LGK37A\*F3058, LGS37A\*G3013, LGS37A\*G3080 and LGZ37A\*G3013



# **Gas Conversion Kits**

All Gas Models Ex