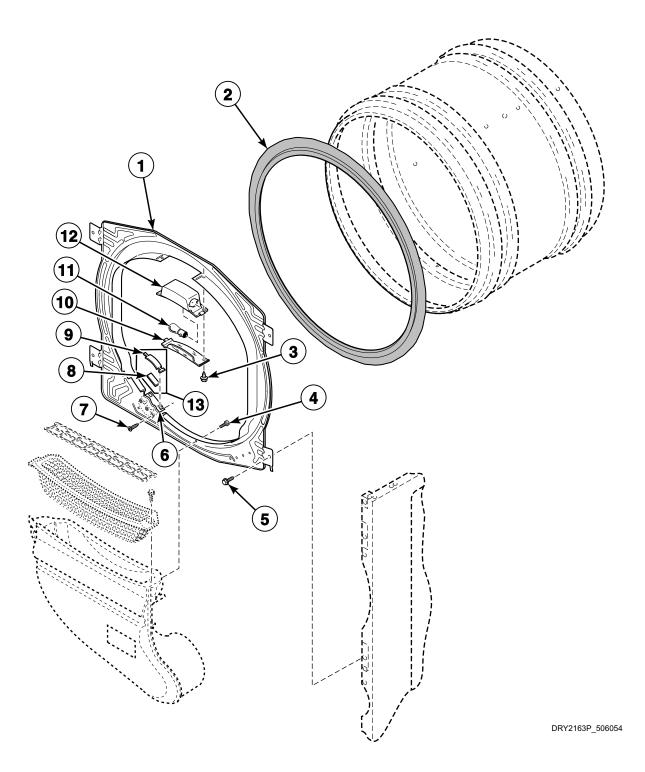

# Front Bulkhead, Seal and Air Duct - Without Light

All Models Except ADE32FSS431AN01, ADE32FSS431NN22, ADE32FSS541RN01, ADE41FSS171TN03, ADG32FSS301AN01, ADG41FSS111TN03, AEZ28A\*F1702, AEZ68A\*F1702, AGZ28A\*F1102, AGZ68A\*F1102, CDE3LRGS171CW01, CDE4BFGS171CW01, CDG3LRGS111CW01, CDG4BFGS111CW01, CEZ68A\*F1702, CGZ68A\*F1102, LES28A\*G4018, LET57A\*F1700, LET67A\*F1700, LET68A\*F1700, LEY47A\*F1709, LEZ57A\*F1702, LEZ67A\*F1702, LGS38A\*M3013, LGS38A\*M3020, LGS40A\*M3020, LGT57A\*F1100, LGT68A\*F1100, LGY47A\*F1109, LGZ57A\*F1102, LGZ67A\*F1102, ZDE3LRGS171CW01, ZDE41FSS171CN01, ZDE4BFGS171CW01, ZDE4BRGS171CW01, ZDG3LRGS111CW01, ZDG41FSS111CN01, ZDG4BFGS111CW01 and ZDG4BRGS111CW01

# Front Bulkhead and Seal - With Light

Models ADE32FSS431AN01, ADE32FSS431NN22, ADE32FSS541RN01, ADE41FSS171TN03, ADG32FSS301AN01, ADG41FSS111TN03, AEZ28A\*F1702, AEZ68A\*F1702, AGZ28A\*F1102, AGZ68A\*F1102, CDE3LRGS171CW01, CDE4BFGS171CW01, CDG3LRGS111CW01, CDG4BFGS111CW01, CEZ68A\*F1702, CGZ68A\*F1102, LES28A\*G4018, LET57A\*F1700, LET67A\*F1700, LET68A\*F1700, LEY47A\*F1709, LEZ57A\*F1702, LEZ67A\*F1702, LGS38A\*M3013, LGS38A\*M3020, LGS40A\*M3020, LGT57A\*F1100, LGT68A\*F1100, LGY47A\*F1109, LGZ57A\*F1102, LGZ67A\*F1102, ZDE3LRGS171CW01, ZDE41FSS171CN01, ZDE4BFGS171CW01, ZDE4BRGS171CW01, ZDG3LRGS111CW01, ZDG41FSS111CN01, ZDG4BFGS111CW01 and ZDG4BRGS111CW01

# **Air Duct**

Models ADE32FSS431AN01, ADE32FSS431NN22, ADE32FSS541RN01, ADE41FSS171TN03, ADG32FSS301AN01, ADG41FSS111TN03, AEZ28A\*F1702, AEZ68A\*F1702, AGZ28A\*F1102, AGZ68A\*F1102, CDE3LRGS171CW01, CDE4BFGS171CW01, CDG3LRGS111CW01, CDG4BFGS111CW01, CEZ68A\*F1702, CGZ68A\*F1102, LES28A\*G4018, LET57A\*F1700, LET67A\*F1700, LET68A\*F1700, LEY47A\*F1709, LEZ57A\*F1702, LEZ67A\*F1702, LGS38A\*M3013, LGS38A\*M3020, LGS40A\*M3020, LGT57A\*F1100, LGT68A\*F1100, LGY47A\*F1109, LGZ57A\*F1102, LGZ67A\*F1102, ZDE3LRGS171CW01, ZDE41FSS171CN01, ZDE4BFGS171CW01, ZDE4BRGS171CW01, ZDG3LRGS111CW01, ZDG41FSS111CN01, ZDG4BFGS111CW01 and ZDG4BRGS111CW01