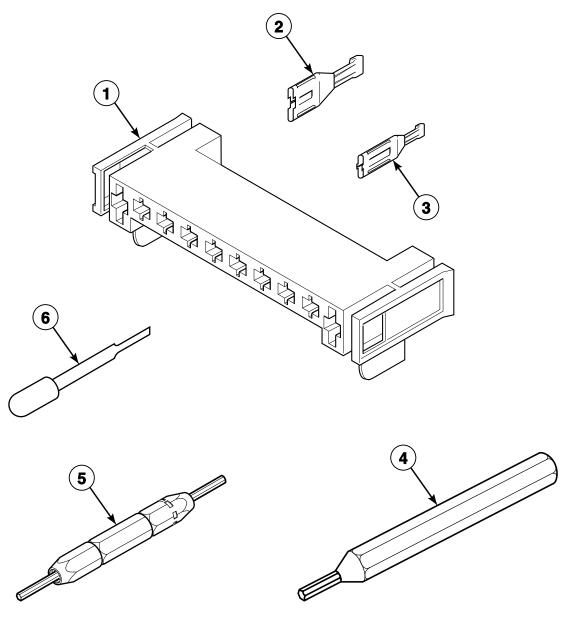

G3013



# **Gas Conversion Kits**

All Gas Models Except LGG37A\*F3058, LGK37A\*F3058, LGS37A\*F3058, LGS37A\*G3013, LGS37A\*G3080 and LGZ37A\*G3013





DRY2151P\_506054

# Gas Valve, Igniter, Ignition Control and Gas Conversion Kits

Models LGG37A\*F3058, LGK37A\*F3058, LGS37A\*G3013, LGS37A\*G3080 and LGZ37A\*G3013



# **Burner Orifice Spuds - For Higher Elevations (Drawing 1 of 2)**

Liquid Petroleum Gas Models



DRY2266P\_506054

# **Burner Orifice Spuds - For Higher Elevations (Drawing 2 of 2)**

Natural Gas Models



DRY2266P\_506054

# **Cabinet, Exhaust Duct and Base**



# **Power Cord**



DRY1866PA\_506054

# **Strain Relief**



DRY1866PB\_506054

# **Terminal Block and Terminals**



# **Terminals**



D322P\_506054

# **Motor Connection Block, Terminal Extractor Tools**



DRY1877P\_506054

# Wire Harnesses and Wires - Front Control Models (Drawing 1 of 3) All Front Control Models Except ADE41FSS171TN03, BDE30FGS171CW01, ZDE41FSS171CN01 and ZDE4BFGS171CW01



DRY2046P\_506054

# Wire Harnesses and Wires - Front Control Models (Drawing 2 of 3) Models ADE41FSS171TN03, BDE30FGS171CW01, ZDE41FSS171CN01 and ZDE4BFGS171CW01

Models Through Serial No. 1303025314



DRY2046P\_506054

# Wire Harnesses and Wires - Front Control Models (Drawing 3 of 3) Models ADE41FSS171TN03, BDE30FGS171CW01, ZDE41FSS171CN01 and ZDE4BFGS171CW01

Models Starting Serial No. 1303025315



DRY2290P\_506054

# Wire Harnesses and Wires - Rear Control Models Through Serial No. 1207



# Wire Harnesses and Wires - Rear Control Models Starting Serial No. 1207



DRY2268P\_506054