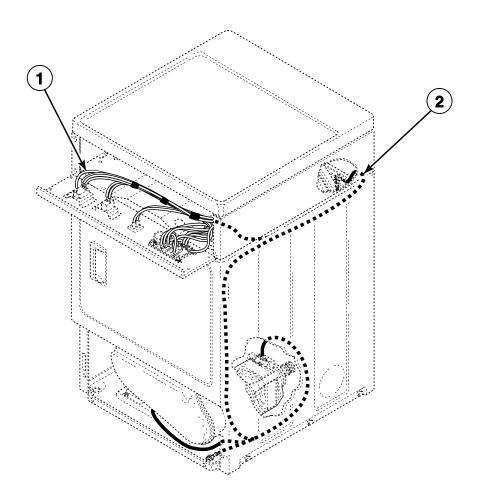

# Wire Harnesses and Wires - Rear Control Models Starting Serial No. 1207

DRY2268P\_506054