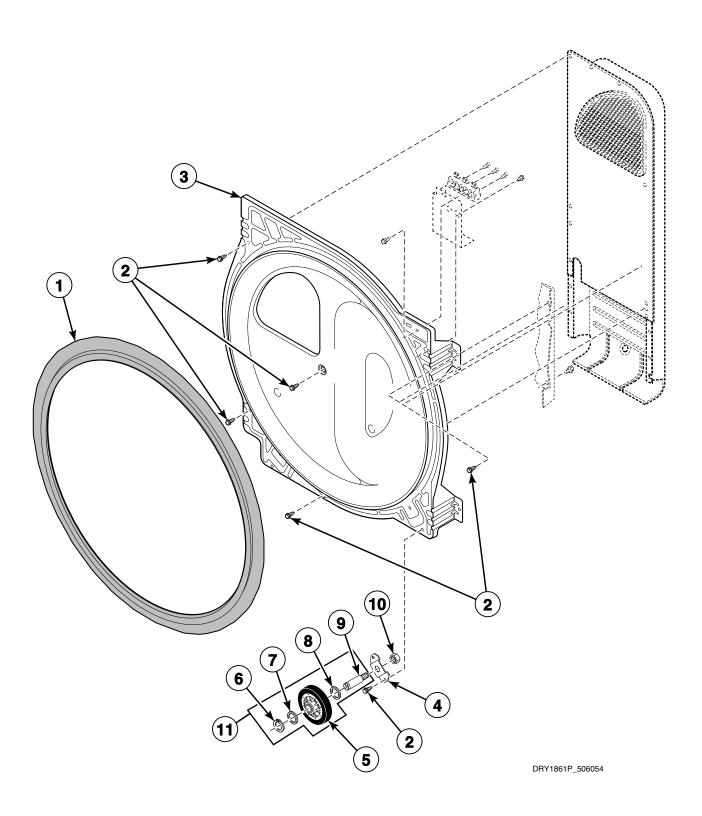

Loading Door (Drawing 1 of 2)

Models ADE32FSS431AN01, ADE32FSS431NN22, ADE32FSS541RN01, ADE41FSS171TN03, ADG32FSS301AN01, ADG41FSS111TN03, ZDE41FSS171CN01 and ZDG41FSS111CN01

Loading Door (Drawing 2 of 2)
All Models Except ADE32FSS431AN01, ADE32FSS431NN22, ADE32FSS541RN01, ADE41FSS171TN03, ADG32FSS301AN01, ADG41FSS111TN03, ZDE41FSS171CN01 and ZDG41FSS111CN01