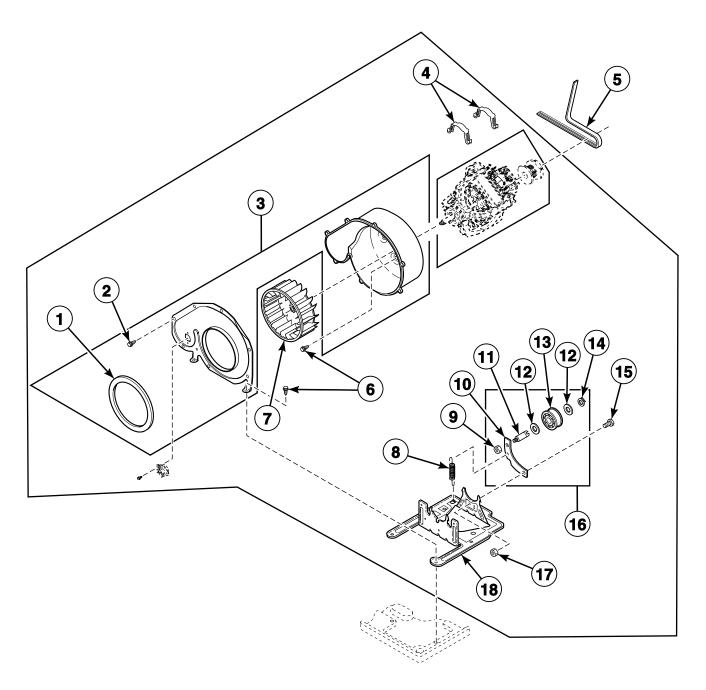

# **Motor, Exhaust Fan and Belt (Drawing 1 of 2)**

DRY2105P\_506054

# Motor, Exhaust Fan and Belt (Drawing 2 of 2)

DRY2105PA\_506054