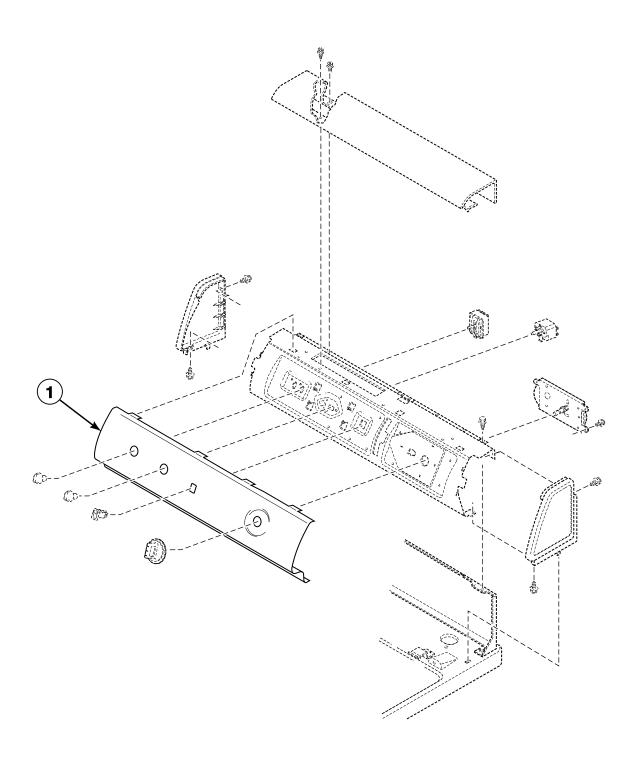

# **Control Cabinet - Front Control Models**

Models BDE30FGS171CW01, BDG30FGS111CW01, FEN16A\*G4018, FEN17A\*G3018, FEN17A\*G4018, FES16A\*G4018, FES17A\*F3300, FES17A\*F4350, FEU17A\*F1702, FEZ17A\*F1702, FGN16A\*M3013, FGN17A\*M3013, FGS17A\*F3060 and FGZ17A\*F1102