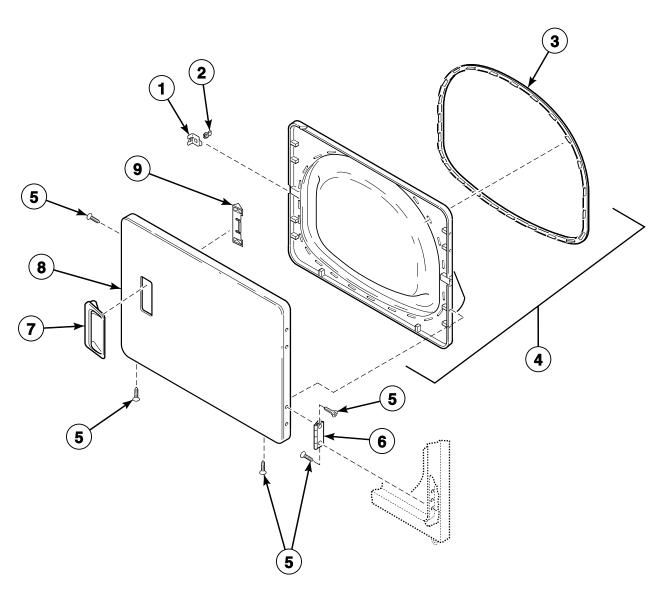

Loading Door (Drawing 1 of 2)

Models ADE32FSS431AN01, ADE32FSS431NN22, ADE32FSS541RN01, ADE41FSS171TN03, ADG32FSS301AN01, ADG41FSS111TN03, ZDE41FSS171CN01 and ZDG41FSS111CN01

Loading Door (Drawing 2 of 2)
All Models Except ADE32FSS431AN01, ADE32FSS431NN22, ADE32FSS541RN01, ADE41FSS171TN03, ADG32FSS301AN01, ADG41FSS111TN03, ZDE41FSS171CN01 and ZDG41FSS111CN01