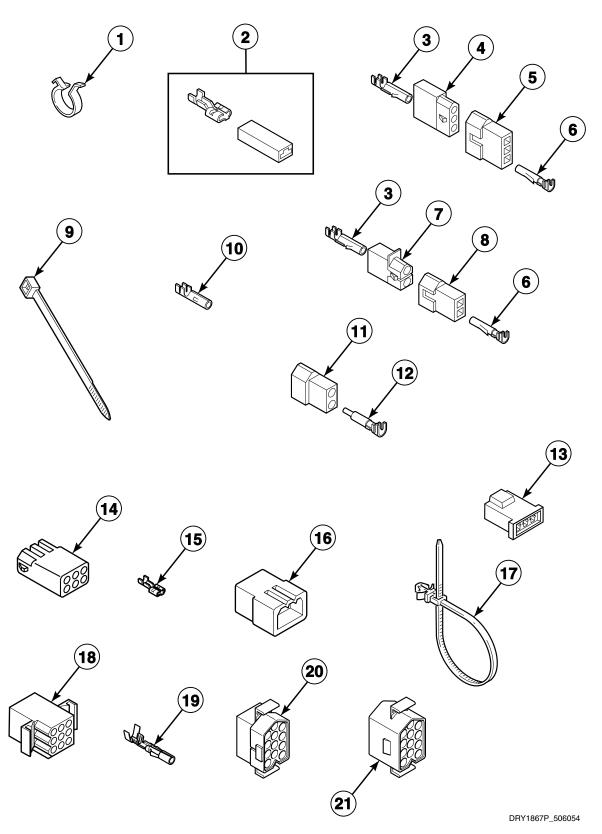

ll Gas Models Except LGG37A\*F3058, LGK37A\*F3058, LGS37A\*G3013, LGS37A\*G3080 and LGZ37A\*G3013



# **Gas Conversion Kits**

All Gas Models Except LGG37A\*F3058, LGK37A\*F3058, LGS37A\*F3058, LGS37A\*G3013, LGS37A\*G3080 and LGZ37A\*G3013





DRY2151P\_506054

# Gas Valve, Igniter, Ignition Control and Gas Conversion Kits

Models LGG37A\*F3058, LGK37A\*F3058, LGS37A\*G3013, LGS37A\*G3080 and LGZ37A\*G3013



# **Burner Orifice Spuds - For Higher Elevations (Drawing 1 of 2)**

Liquid Petroleum Gas Models



DRY2266P\_506054

# **Burner Orifice Spuds - For Higher Elevations (Drawing 2 of 2)**

Natural Gas Models



DRY2266P\_506054

# **Cabinet, Exhaust Duct and Base**



# **Power Cord**



DRY1866PA\_506054

# **Strain Relief**



DRY1866PB\_506054

# **Terminal Block and Terminals**



# **Terminals**



D322P\_506054

# **Motor Connection Block, Terminal Extractor Tools**



DRY1877P\_506054

# Wire Harnesses and Wires - Front Control Models (Drawing 1 of 3) All Front Control Models Except ADE41FSS171TN03, BDE30FGS171CW01, ZDE41FSS171CN01 and ZDE4BFGS171CW01



DRY2046P\_506054

# Wire Harnesses and Wires - Front Control Models (Drawing 2 of 3) Models ADE41FSS171TN03, BDE30FGS171CW01, ZDE41FSS171CN01 and ZDE4BFGS171CW01

Models Through Serial No. 1303025314



DRY2046P\_506054

# Wire Harnesses and Wires - Front Control Models (Drawing 3 of 3) Models ADE41FSS171TN03, BDE30FGS171CW01, ZDE41FSS171CN01 and ZDE4BFGS171CW01

Models Starting Serial No. 1303025315



DRY2290P\_506054

# Wire Harnesses and Wires - Rear Control Models Through Serial No. 1207



# Wire Harnesse