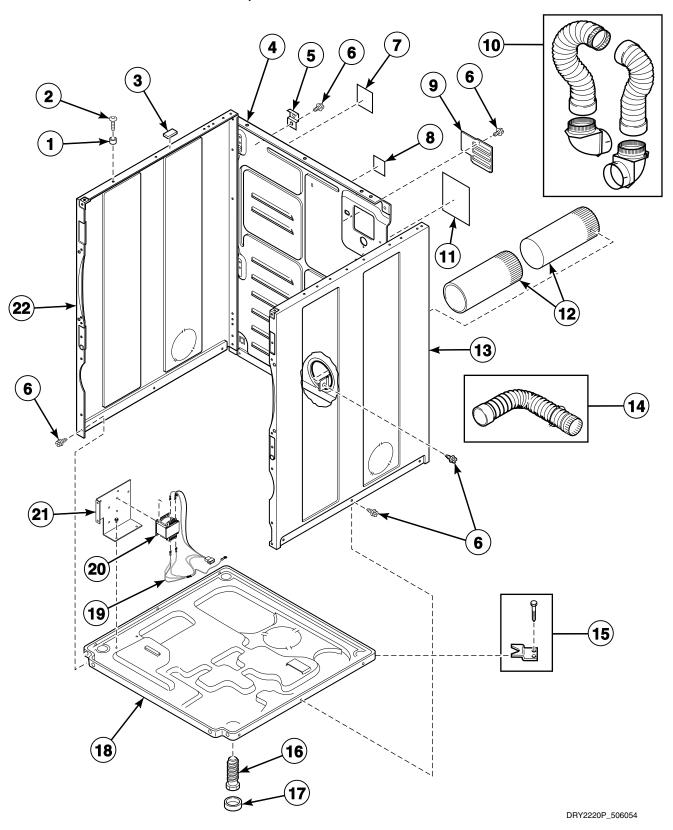

LEZ27A\*G4018 and LEZ37A\*G4018



# **Heater Duct Assembly**

Gas Models



DRY1863P\_506054

Gas Valve and Igniter

All Gas Models Except LGG37A\*F3058, LGK37A\*F3058, LGS37A\*G3013, LGS37A\*G3080 and LGZ37A\*G3013



# **Gas Conversion Kits**

All Gas Models Except LGG37A\*F3058, LGK37A\*F3058, LGS37A\*F3058, LGS37A\*G3013, LGS37A\*G3080 and LGZ37A\*G3013





DRY2151P\_506054

# Gas Valve, Igniter, Ignition Control and Gas Conversion Kits

Models LGG37A\*F3058, LGK37A\*F3058, LGS37A\*G3013, LGS37A\*G3080 and LGZ37A\*G3013



# **Burner Orifice Spuds - For Higher Elevations (Drawing 1 of 2)**

Liquid Petroleum Gas Models



DRY2266P\_506054

# **Burner Orifice Spuds - For Higher Elevations (Drawing 2 of 2)**

Natural Gas Models



DRY2266P\_506054

# **Cabinet, Exhaust Duct and Base**



# **Power Cord**



DRY1866PA\_506054

# **Strain Relief**



DRY1866PB\_506054

# **Terminal Block and Terminals**



# **Terminals**



D322P\_506054

# **Motor Connection Block, Terminal Extractor Tools**



DRY1877P\_506054

# Wire Harnesses and Wires - Front Control Models (Drawing 1 of 3) All Front Control Models Except ADE41FSS171TN03, BDE30FGS171CW01, ZDE41FSS171CN01 and ZDE4BFGS171CW01



DRY2046P\_506054

# Wire Harnesses and Wires - Front Control Models (Drawing 2 of 3) Models ADE41FSS171TN03, BDE30FGS171CW01, ZDE41FSS171CN01 and ZDE4BFGS171CW01

Models Through Serial No. 1303025314



DRY2046P\_506054

# Wire Harnesses and Wires - Front Control Models (Drawing 3 of 3) Models ADE41FSS171TN03, BDE30FGS171CW01, ZDE41FSS171CN01 and ZDE4BFGS171CW01

Models Starting Serial No. 1303