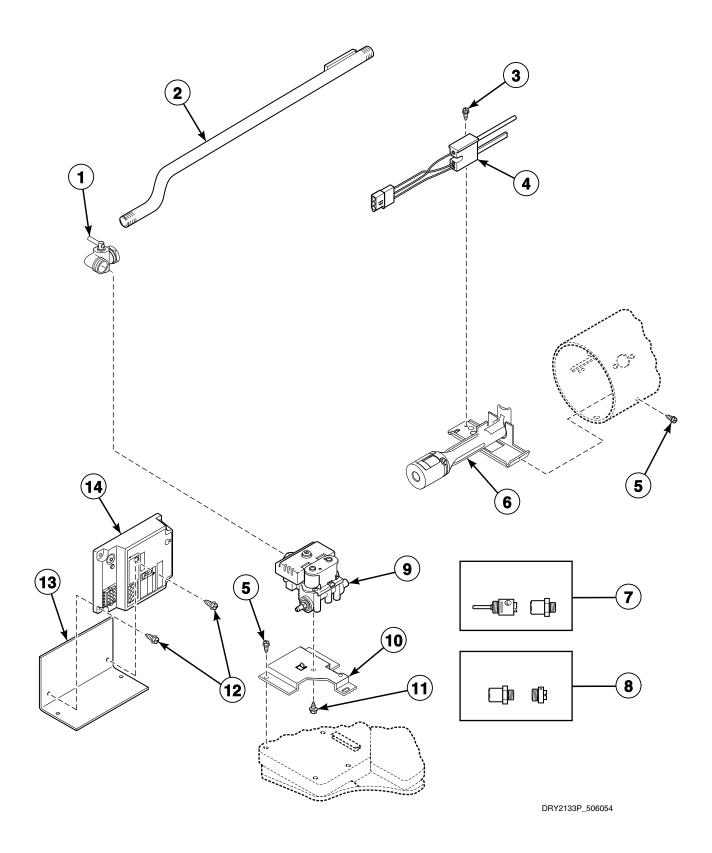

# Gas Valve, Igniter, Ignition Control and Gas Conversion Kits

Models LGG37A\*F3058, LGK37A\*F3058, LGS37A\*G3013, LGS37A\*G3080 and LGZ37A\*G3013