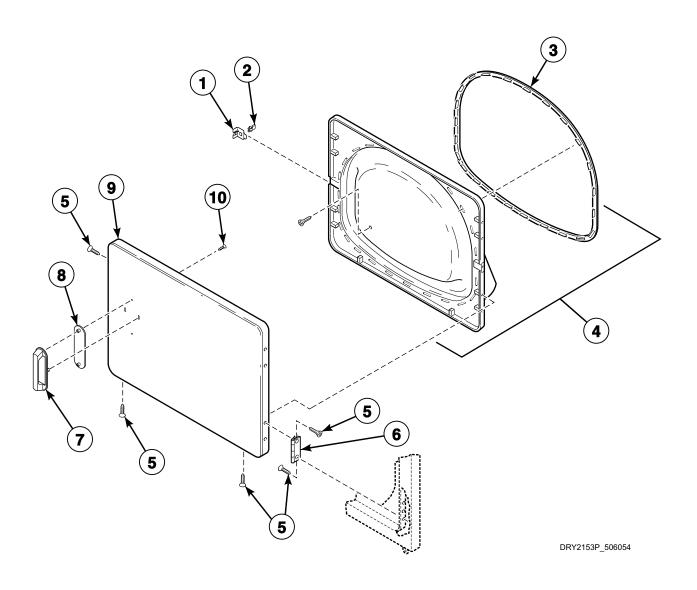

Loading Door (Drawing 1 of 2)

Models ADE32FSS431AN01, ADE32FSS431NN22, ADE32FSS541RN01, ADE41FSS171TN03, ADG32FSS301AN01, ADG41FSS111TN03, ZDE41FSS171CN01 and ZDG41FSS111CN01

Loading Door (Drawing 2 of 2)
All Models Except ADE32FSS431AN01, ADE32FSS431NN22, ADE32FSS541RN01, ADE41FSS171TN03, ADG32FSS301AN01, ADG41FSS111TN03, ZDE41FSS171CN01 and ZDG41FSS111CN01