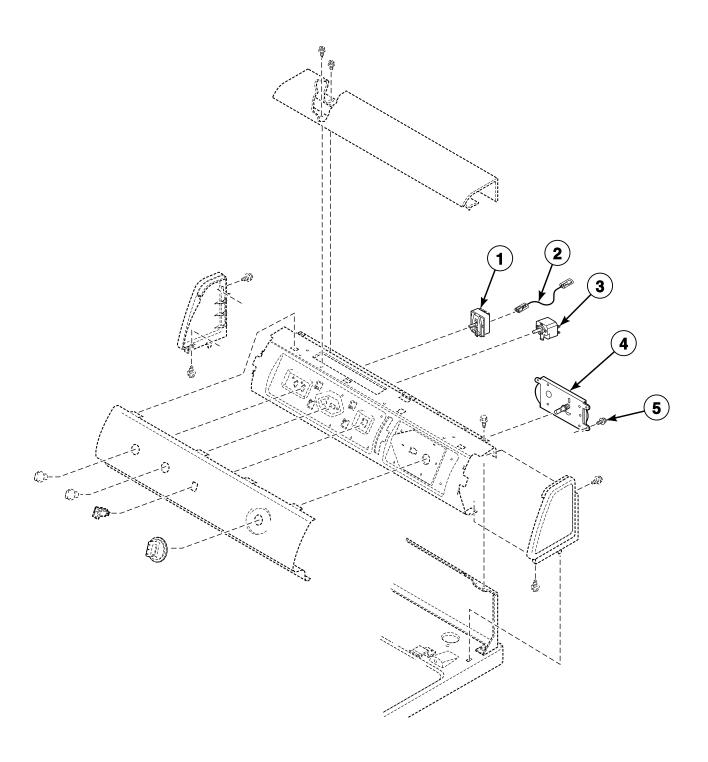

# **Controls - Rear Control Models**

All Models Except ADE3TFWS431AW01, ADE32FSS431AN01, ADE32FSS431NN22, ADE32FSS541RN01, ADE41FSS171TN03, ADG3TFWS301AW01, ADG32FSS301AN01, ADG41FSS111TN03, BDE30FGS171CW01, BDG30FGS111CW01, CDE4BFGS171CW01, CDG4BFGS111CW01, CEZ68A\*F1702, CGZ68A\*F1102, FEN16A\*G4018, FEN17A\*G3018, FEN17A\*G4018, FES16A\*G4018, FES17A\*F3300, FES17A\*F4350, FEU17A\*F1702, FEZ17A\*F1702, FGN16A\*M3013, FGN17A\*M3013, FGS17A\*F3060, FGZ17A\*F1102, ZDE41FSS171CN01, ZDE4BFGS171CW01, ZDG41FSS111CN01 and ZDG4BFGS111CW01