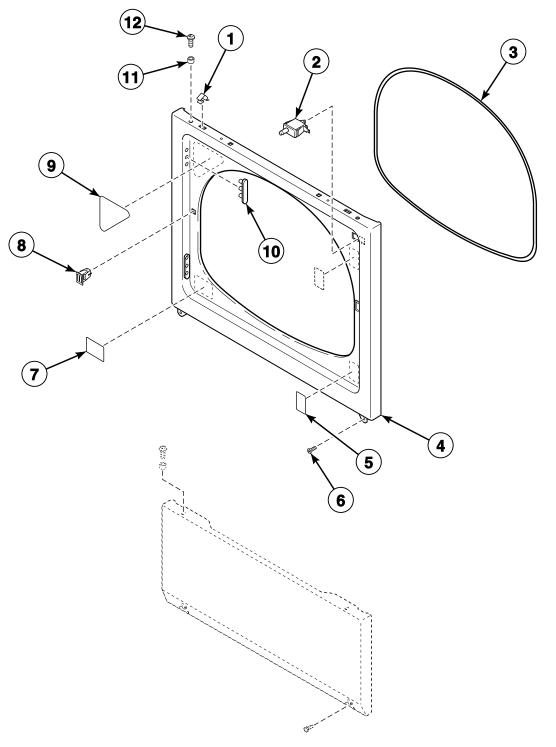

Loading Door (Drawing 1 of 2)

Models ADE32FSS431AN01, ADE32FSS431NN22, ADE32FSS541RN01, ADE41FSS171TN03, ADG32FSS301AN01, ADG41FSS111TN03, ZDE41FSS171CN01 and ZDG41FSS111CN01

Loading Door (Drawing 2 of 2)
All Models Except ADE32FSS431AN01, ADE32FSS431NN22, ADE32FSS541RN01, ADE41FSS171TN03, ADG32FSS301AN01, ADG41FSS111TN03, ZDE41FSS171CN01 and ZDG41FSS111CN01