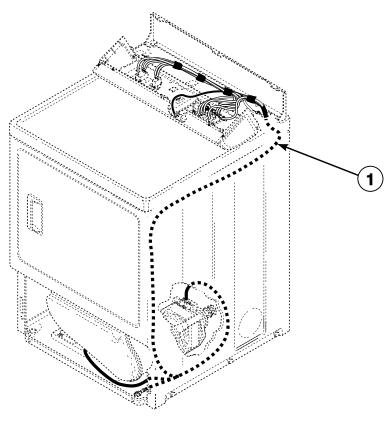

# Wire Harnesses and Wires - Rear Control Models Through Serial No. 1207

# Wire Harnesses and Wires - Rear Control Models Starting Serial No. 1207

DRY2268P\_506054