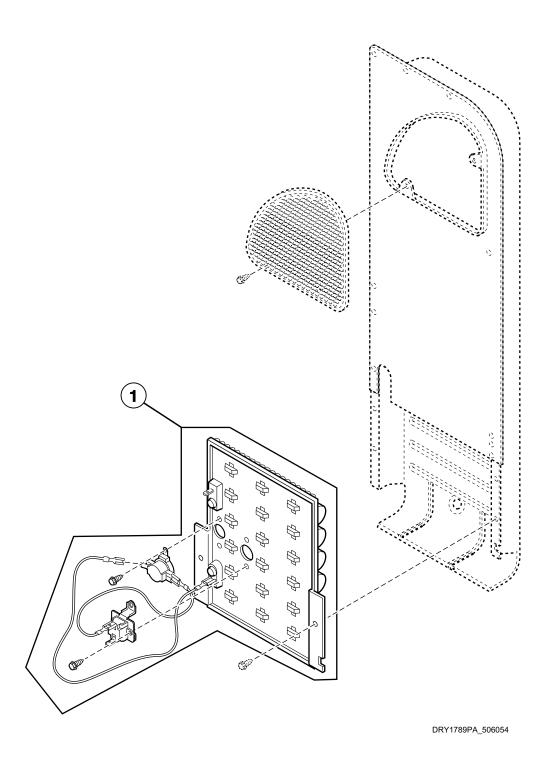

# **Graphic Panel - Rear Control Models**

All Models Except ADE3TFWS431AW01, ADE32FSS431AN01, ADE32FSS431NN22, ADE32FSS541RN01, ADE41FSS171TN03, ADG3TFWS301AW01, ADG32FSS301AN01, ADG41FSS111TN03, BDE30FGS171CW01, BDG30FGS111CW01, CDE4BFGS171CW01, CDG4BFGS111CW01, CEZ68A\*F1702, CGZ68A\*F1102, FEN16A\*G4018, FEN17A\*G3018, FEN17A\*G4018, FES16A\*G4018, FES17A\*F3300, FES17A\*F4350, FEU17A\*F1702, FEZ17A\*F1702, FGN16A\*M3013, FGN17A\*M3013, FGS17A\*F3060, FGZ17A\*F1102, ZDE41FSS171CN01, ZDE4BFGS171CW01, ZDG41FSS111CN01 and ZDG4BFGS111CW01