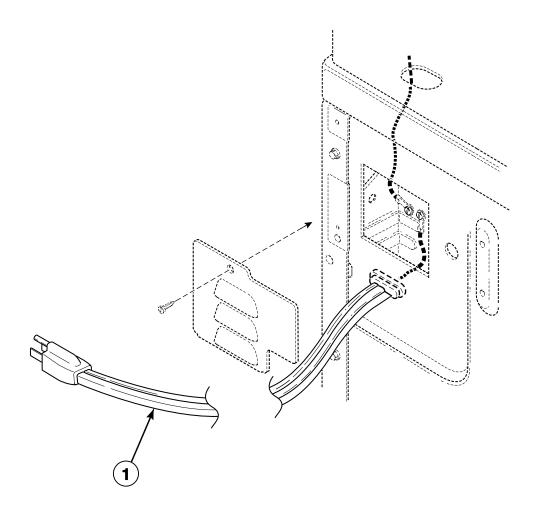

Z37A\*G4018



# **Heater Duct Assembly**

Gas Models



DRY1863P\_506054

Gas Valve and Igniter

All Gas Models Except LGG37A\*F3058, LGK37A\*F3058, LGS37A\*G3013, LGS37A\*G3080 and LGZ37A\*G3013



# **Gas Conversion Kits**

All Gas Models Except LGG37A\*F3058, LGK37A\*F3058, LGS37A\*F3058, LGS37A\*G3013, LGS37A\*G3080 and LGZ37A\*G3013





DRY2151P\_506054

# Gas Valve, Igniter, Ignition Control and Gas Conversion Kits

Models LGG37A\*F3058, LGK37A\*F3058, LGS37A\*G3013, LGS37A\*G3080 and LGZ37A\*G3013



# **Burner Orifice Spuds - For Higher Elevations (Drawing 1 of 2)**

Liquid Petroleum Gas Models



DRY2266P\_506054

# **Burner Orifice Spuds - For Higher Elevations (Drawing 2 of 2)**

Natural Gas Models



DRY2266P\_506054

# **Cabinet, Exhaust Duct and Base**



# **Power Cord**



DRY1866PA\_506054

# **Strain Relief**



DRY1866PB\_506054

# **Terminal Block and Terminals**



# **Terminals**



D322P\_506054

# **Motor Connection Block, Terminal Extractor Tools**



DRY1877P\_506054

# Wire Harnesses and Wires - Front Control Models (Drawing 1 of 3) All Front Control Models Except ADE41FSS171TN03, BDE30FGS171CW01, ZDE41FSS171CN01 and ZDE4BFGS171CW01



DRY2046P\_506054

# Wire Harnesses and Wires - Front Control Models (Drawing 2 of 3) Models ADE41FSS171TN03, BDE30FGS171CW01, ZDE41FSS171CN01 and ZDE4BFGS171CW01

Models Through Serial No. 1303025314



DRY2046P\_506054

# Wire Harnesses and Wires - Front Control Models (Drawing 3 of 3) Models ADE41FSS171TN03, BDE30FGS171CW01, ZDE41FSS171CN01 and ZDE4BFGS171CW01

Models Starting Serial No. 1303025315



DRY2290P\_