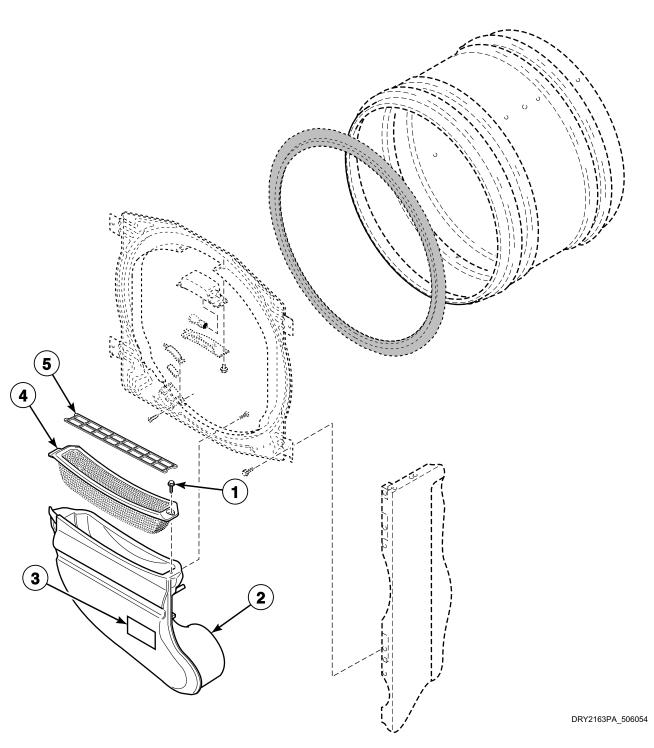

# **Air Duct**

Models ADE32FSS431AN01, ADE32FSS431NN22, ADE32FSS541RN01, ADE41FSS171TN03, ADG32FSS301AN01, ADG41FSS111TN03, AEZ28A\*F1702, AEZ68A\*F1702, AGZ28A\*F1102, AGZ68A\*F1102, CDE3LRGS171CW01, CDE4BFGS171CW01, CDG3LRGS111CW01, CDG4BFGS111CW01, CEZ68A\*F1702, CGZ68A\*F1102, LES28A\*G4018, LET57A\*F1700, LET67A\*F1700, LET68A\*F1700, LEY47A\*F1709, LEZ57A\*F1702, LEZ67A\*F1702, LGS38A\*M3013, LGS38A\*M3020, LGS40A\*M3020, LGT57A\*F1100, LGT68A\*F1100, LGY47A\*F1109, LGZ57A\*F1102, LGZ67A\*F1102, ZDE3LRGS171CW01, ZDE41FSS171CN01, ZDE4BFGS171CW01, ZDE4BRGS171CW01, ZDG3LRGS111CW01, ZDG41FSS111CN01, ZDG4BFGS111CW01 and ZDG4BRGS111CW01