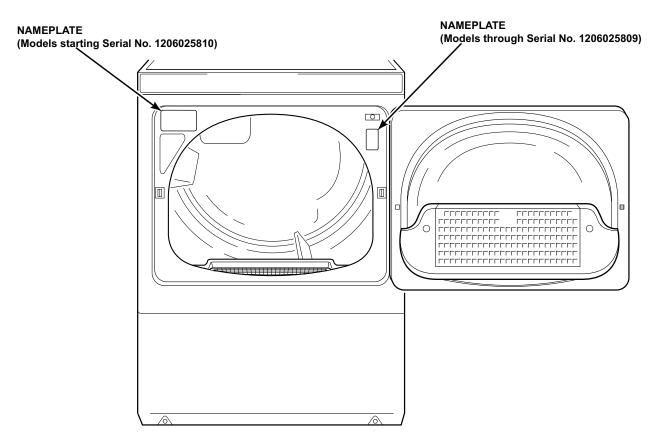

# **Nameplate Location**

When calling or writing about your product, be sure to mention model and serial numbers. Model and serial numbers are located on nameplate(s) as shown.

DRY2283P\_506054