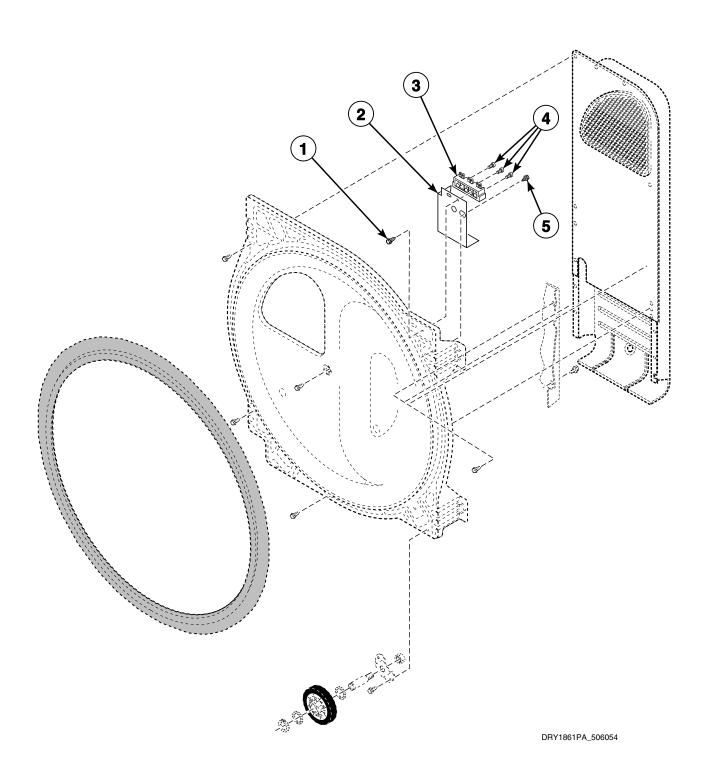

Loading Door (Drawing 1 of 2)

Models ADE32FSS431AN01, ADE32FSS431NN22, ADE32FSS541RN01, ADE41FSS171TN03, ADG32FSS301AN01, ADG41FSS111TN03, ZDE41FSS171CN01 and ZDG41FSS111CN01

Loading Door (Drawing 2 of 2)
All Models Except ADE32FSS431AN01, ADE32FSS431NN22, ADE32FSS541RN01, ADE41FSS171TN03, ADG32FSS301AN01, ADG41FSS111TN03, ZDE41FSS171CN01 and ZDG41FSS111CN01