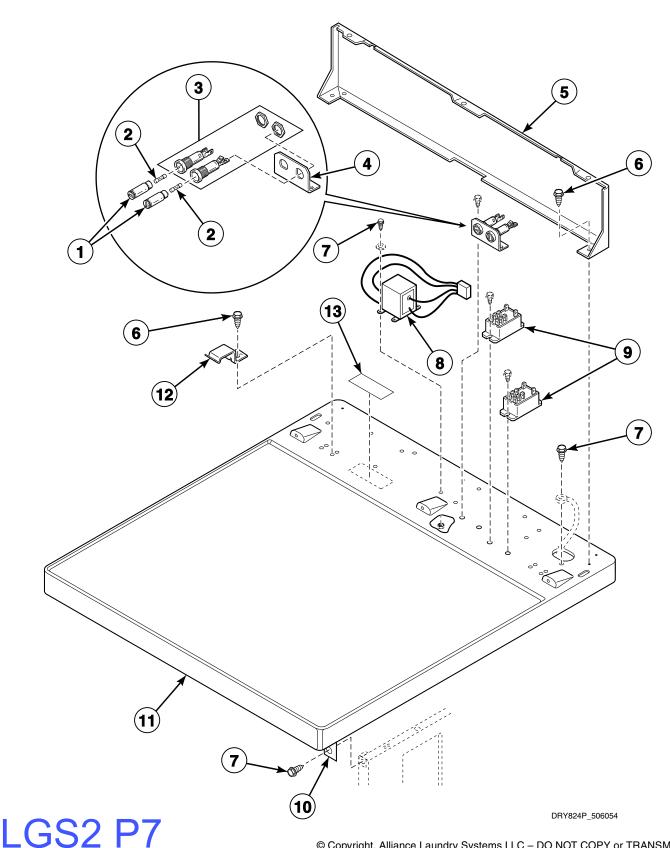

# Cabinet Top and Control Hood Rear Panel - Rear Control Models

All Models Except ADE3TFWS431AW01, ADE32FSS431AN01, ADE32FSS431NN22, ADE32FSS541RN01, ADE41FSS171TN03, ADG3TFWS301AW01, ADG32FSS301AN01, ADG41FSS111TN03, BDE30FGS171CW01, BDG30FGS111CW01, CDE4BFGS171CW01, CDG4BFGS111CW01, CEZ68A\*F1702, CGZ68A\*F1102, FEN16A\*G4018, FEN17A\*G3018, FEN17A\*G4018, FES16A\*G4018, FES17A\*F3300, FES17A\*F4350, FEU17A\*F1702, FEZ17A\*F1702, FGN16A\*M3013, FGN17A\*M3013, FGS17A\*F3060, FGZ17A\*F1102, ZDE41FSS171CN01, ZDE4BFGS171CW01,