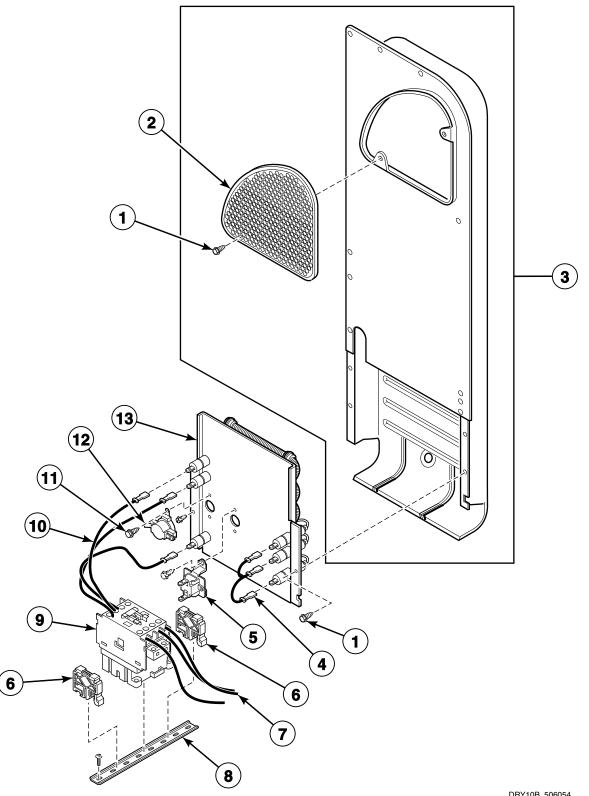

# **Control Panel and Knobs - Rear Control Models**

All Models Except ADE3TFWS431AW01, ADE32FSS431AN01, ADE32FSS431NN22, ADE32FSS541RN01, ADE41FSS171TN03, ADG3TFWS301AW01, ADG32FSS301AN01, ADG41FSS111TN03, BDE30FGS171CW01, BDG30FGS111CW01, CDE4BFGS171CW01, CDG4BFGS111CW01, CEZ68A\*F1702, CGZ68A\*F1102, FEN16A\*G4018, FEN17A\*G3018, FEN17A\*G4018, FES16A\*G4018, FES17A\*F3300, FES17A\*F4350, FEU17A\*F1702, FEZ17A\*F1702, FGN16A\*M3013, FGN17A\*M3013, FGS17A\*F3060, FGZ17A\*F1102, ZDE41FSS171CN01, ZDE4BFGS171CW01, ZDG41FSS111CN01 and ZDG4BFGS111CW01

DRY1858P\_506054