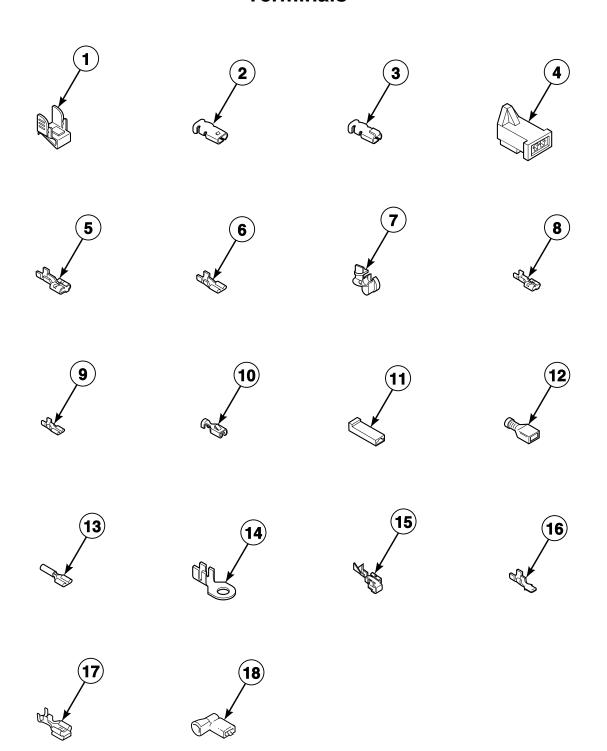

t LGG37A\*F3058, LGK37A\*F3058, LGS37A\*G3013, LGS37A\*G3080 and LGZ37A\*G3013



# **Gas Conversion Kits**

All Gas Models Except LGG37A\*F3058, LGK37A\*F3058, LGS37A\*F3058, LGS37A\*G3013, LGS37A\*G3080 and LGZ37A\*G3013





DRY2151P\_506054

# Gas Valve, Igniter, Ignition Control and Gas Conversion Kits

Models LGG37A\*F3058, LGK37A\*F3058, LGS37A\*G3013, LGS37A\*G3080 and LGZ37A\*G3013



# **Burner Orifice Spuds - For Higher Elevations (Drawing 1 of 2)**

Liquid Petroleum Gas Models



DRY2266P\_506054

# **Burner Orifice Spuds - For Higher Elevations (Drawing 2 of 2)**

Natural Gas Models



DRY2266P\_506054

# **Cabinet, Exhaust Duct and Base**



# **Power Cord**



DRY1866PA\_506054

# **Strain Relief**



DRY1866PB\_506054

# **Terminal Block and Terminals**



# **Terminals**



D322P\_506054

# **Motor Connection Block, Terminal Extractor Tools**



DRY1877P\_506054

# Wire Harnesses and Wires - Front Control Models (Drawing 1 of 3) All Front Control Models Except ADE41FSS171TN03, BDE30FGS171CW01, ZDE41FSS171CN01 and ZDE4BFGS171CW01



DRY2046P\_506054

# Wire Harnesses and Wires - Front Control Models (Drawing 2 of 3) Models ADE41FSS171TN03, BDE30FGS171CW01, ZDE41FSS171CN01 and ZDE4BFGS171CW01

Models Through Serial No. 1303025314



DRY2046P\_506054

# Wire Harnesses and Wires - Front Control Models (Drawing 3 of 3) Models ADE41FSS171TN03, BDE30FGS171CW01, ZDE41FSS171CN01 and ZDE4BFGS171CW01

Models Starting Serial No. 1303025315



DRY2290P\_506054

# Wire Harnesses and Wires - Rear Control Models Through Serial No. 1207



# Wire Harnesses and Wires - Rear