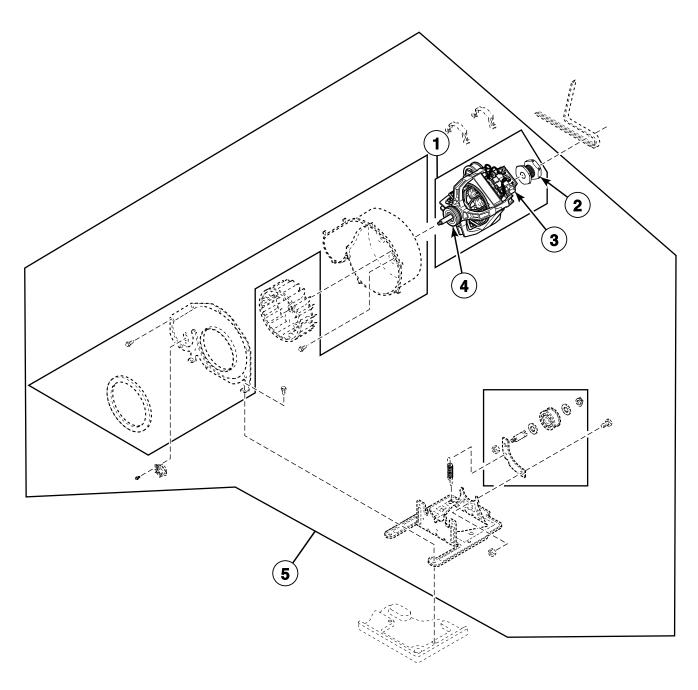

# **Motor, Exhaust Fan and Belt (Drawing 1 of 2)**

DRY2105P\_506054

# Motor, Exhaust Fan and Belt (Drawing 2 of 2)

DRY2105PA\_506054