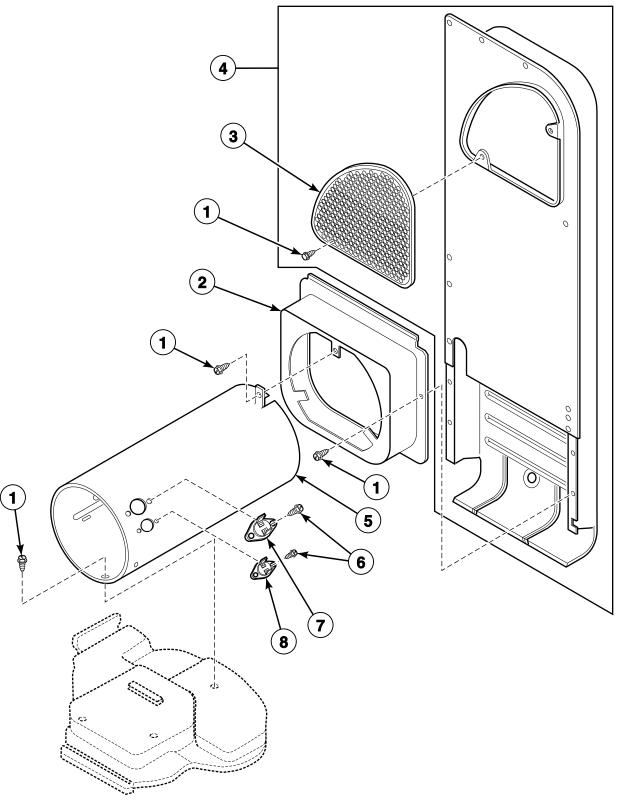

# Cabinet Top and Control Hood Rear Panel - Rear Control Models

All Models Except ADE3TFWS431AW01, ADE32FSS431AN01, ADE32FSS431NN22, ADE32FSS541RN01, ADE41FSS171TN03, ADG3TFWS301AW01, ADG32FSS301AN01, ADG41FSS111TN03, BDE30FGS171CW01, BDG30FGS111CW01, CDE4BFGS171CW01, CDG4BFGS111CW01, CEZ68A\*F1702, CGZ68A\*F1102, FEN16A\*G4018, FEN17A\*G3018, FEN17A\*G4018, FES16A\*G4018, FES17A\*F3300, FES17A\*F4350, FEU17A\*F1702, FEZ17A\*F1702, FGN16A\*M3013, FGN17A\*M3013, FGS17A\*F3060, FGZ17A\*F1102, ZDE41FSS171CN01, ZDE4BFGS171CW01,