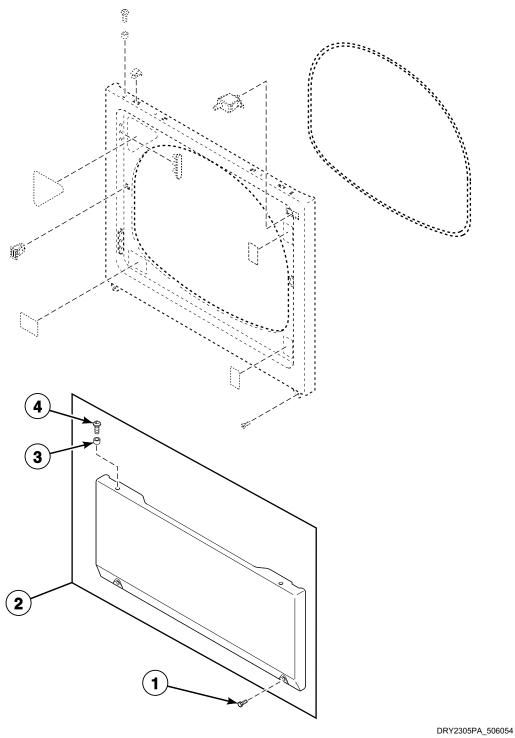

32FSS301AN01, ADG41FSS111TN03, BDE30FGS171CW01, BDG30FGS111CW01, CDE4BFGS171CW01, CDG4BFGS111CW01, CEZ68A\*F1702, CGZ68A\*F1102, FEN16A\*G4018, FEN17A\*G3018, FEN17A\*G4018, FES16A\*G4018, FES17A\*F3300, FES17A\*F4350, FEU17A\*F1702, FEZ17A\*F1702, FGN16A\*M3013, FGN17A\*M3013, FGS17A\*F3060, FGZ17A\*F1102, ZDE41FSS171CN01, ZDE4BFGS171CW01,



Loading Door (Drawing 1 of 2)

Models ADE32FSS431AN01, ADE32FSS431NN22, ADE32FSS541RN01, ADE41FSS171TN03, ADG32FSS301AN01, ADG41FSS111TN03, ZDE41FSS171CN01 and ZDG41FSS111CN01



Loading Door (Drawing 2 of 2)
All Models Except ADE32FSS431AN01, ADE32FSS431NN22, ADE32FSS541RN01, ADE41FSS171TN03, ADG32FSS301AN01, ADG41FSS111TN03, ZDE41FSS171CN01 and ZDG41FSS111CN01



DRY1874P\_506054

# **Front Panel and Seal**



DRY2305P\_506054

# **Access Panel**



# **Motor, Exhaust Fan and Belt (Drawing 1 of 2)**



DRY2105P\_506054

# Motor, Exhaust Fan and Belt (Drawing 2 of 2)



DRY2105PA\_506054

# **Thermostat**



DRY1850P\_506054

# Front Bulkhead, Seal and Air Duct - Without Light

All Models Except ADE32FSS431AN01, ADE32FSS431NN22, ADE32FSS541RN01, ADE41FSS171TN03, ADG32FSS301AN01, ADG41FSS111TN03, AEZ28A\*F1702, AEZ68A\*F1702, AGZ28A\*F1102, AGZ68A\*F1102, CDE3LRGS171CW01, CDE4BFGS171CW01, CDG3LRGS111CW01, CDG4BFGS111CW01, CEZ68A\*F1702, CGZ68A\*F1102, LES28A\*G4018, LET57A\*F1700, LET67A\*F1700, LET68A\*F1700, LEY47A\*F1709, LEZ57A\*F1702, LEZ67A\*F1702, LGS38A\*M3013, LGS38A\*M3020, LGS40A\*M3020, LGT57A\*F1100, LGT68A\*F1100, LGY47A\*F1109, LGZ57A\*F1102, LGZ67A\*F1102, ZDE3LRGS171CW01, ZDE41FSS171CN01, ZDE4BFGS171CW01, ZDE4BRGS171C