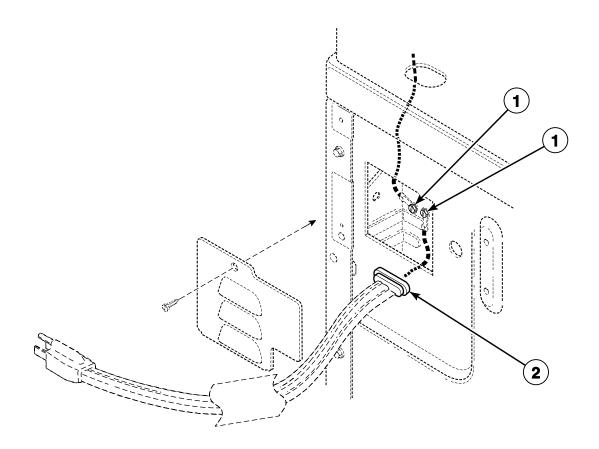

Gas Models



DRY1863P\_506054

Gas Valve and Igniter

All Gas Models Except LGG37A\*F3058, LGK37A\*F3058, LGS37A\*G3013, LGS37A\*G3080 and LGZ37A\*G3013



# **Gas Conversion Kits**

All Gas Models Except LGG37A\*F3058, LGK37A\*F3058, LGS37A\*F3058, LGS37A\*G3013, LGS37A\*G3080 and LGZ37A\*G3013





DRY2151P\_506054

# Gas Valve, Igniter, Ignition Control and Gas Conversion Kits

Models LGG37A\*F3058, LGK37A\*F3058, LGS37A\*G3013, LGS37A\*G3080 and LGZ37A\*G3013



# **Burner Orifice Spuds - For Higher Elevations (Drawing 1 of 2)**

Liquid Petroleum Gas Models



DRY2266P\_506054

# **Burner Orifice Spuds - For Higher Elevations (Drawing 2 of 2)**

Natural Gas Models



DRY2266P\_506054

# **Cabinet, Exhaust Duct and Base**



# **Power Cord**



DRY1866PA\_506054

# **Strain Relief**



DRY1866PB\_506054

# **Terminal Block and Terminals**



# **Terminals**



D322P\_506054

# **Motor Connection Block, Terminal Extractor Tools**



DRY1877P\_506054

# Wire Harnesses and Wires - Front Control Models (Drawing 1 of 3) All Front Control Models Except ADE41FSS171TN03, BDE30FGS171CW01, ZDE41FSS171CN01 and ZDE4BFGS171CW01



DRY2046P\_506054

# Wire Harnesses and Wires - Front Control Models (Drawing 2 of 3) Models ADE41FSS171TN03, BDE30FGS171CW01, ZDE41FSS171CN01 and ZDE4BFGS171CW01

Models Through Serial No. 1303025314



DRY2046P\_506054

# Wire Harnesses and Wires - Front Control Models (Drawing 3 of 3) Models ADE41FSS171TN03, BDE30FGS171CW01, ZDE41FSS171CN01 and ZDE4BFGS171CW01

Models Starting Serial No. 1303025315



DRY2290P\_506054

# Wire Harnesses and Wires - Rear