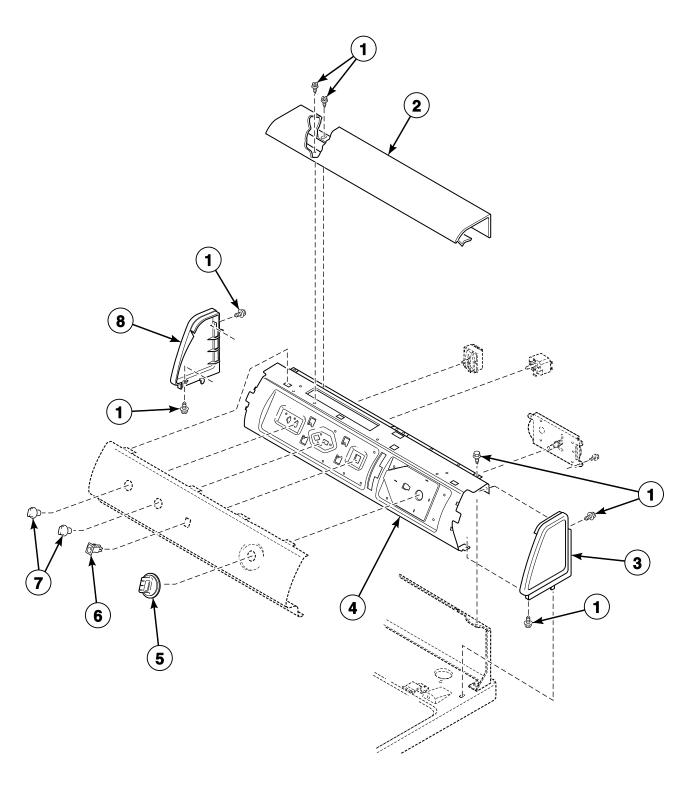

# **Control Panel and Knobs - Rear Control Models**

All Models Except ADE3TFWS431AW01, ADE32FSS431AN01, ADE32FSS431NN22, ADE32FSS541RN01, ADE41FSS171TN03, ADG3TFWS301AW01, ADG32FSS301AN01, ADG41FSS111TN03, BDE30FGS171CW01, BDG30FGS111CW01, CDE4BFGS171CW01, CDG4BFGS111CW01, CEZ68A\*F1702, CGZ68A\*F1102, FEN16A\*G4018, FEN17A\*G3018, FEN17A\*G4018, FES16A\*G4018, FES17A\*F3300, FES17A\*F4350, FEU17A\*F1702, FEZ17A\*F1702, FGN16A\*M3013, FGN17A\*M3013, FGS17A\*F3060, FGZ17A\*F1102, ZDE41FSS171CN01, ZDE4BFGS171CW01, ZDG41FSS111CN01 and ZDG4BFGS111CW01