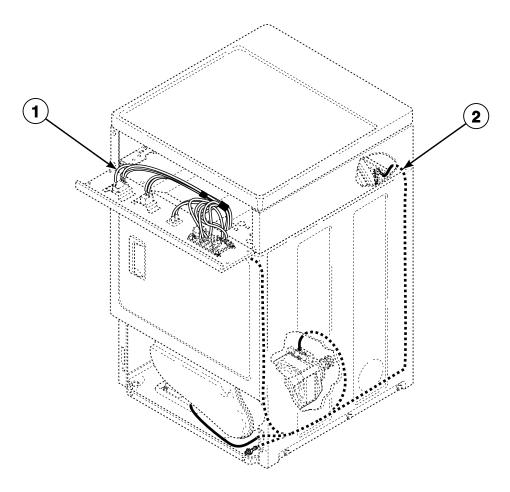

# Wire Harnesses and Wires - Rear Control Models Through Serial No. 1207

# Wire Harnesses and Wires - Rear Control Models Starting Serial No. 1207

DRY2268P\_506054