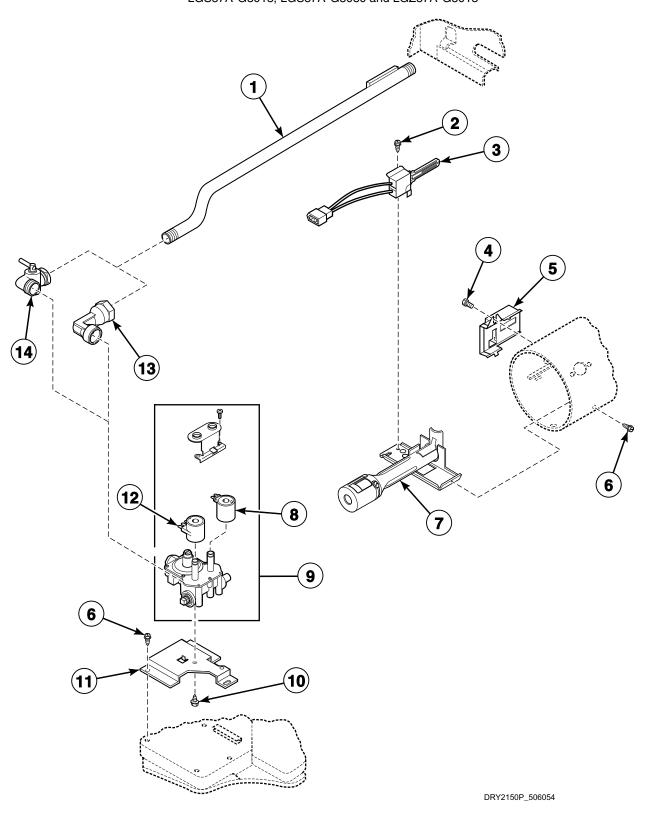

# **Heater Duct Assembly**

Gas Models

DRY1863P\_506054

Gas Valve and Igniter

All Gas Models Except LGG37A\*F3058, LGK37A\*F3058, LGS37A\*G3013, LGS37A\*G3080 and LGZ37A\*G3013