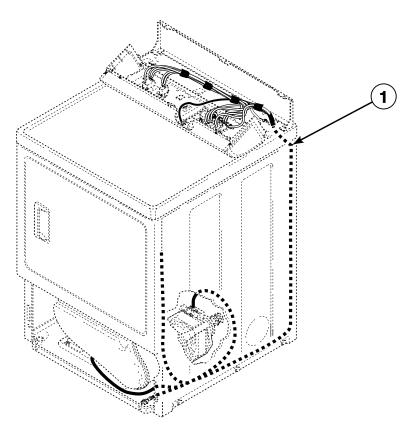

# Wire Harnesses and Wires - Rear Control Models Through Serial No. 1207

# Wire Harnesses and Wires - Rear Control Models Starting Serial No. 1207

DRY2268P\_506054