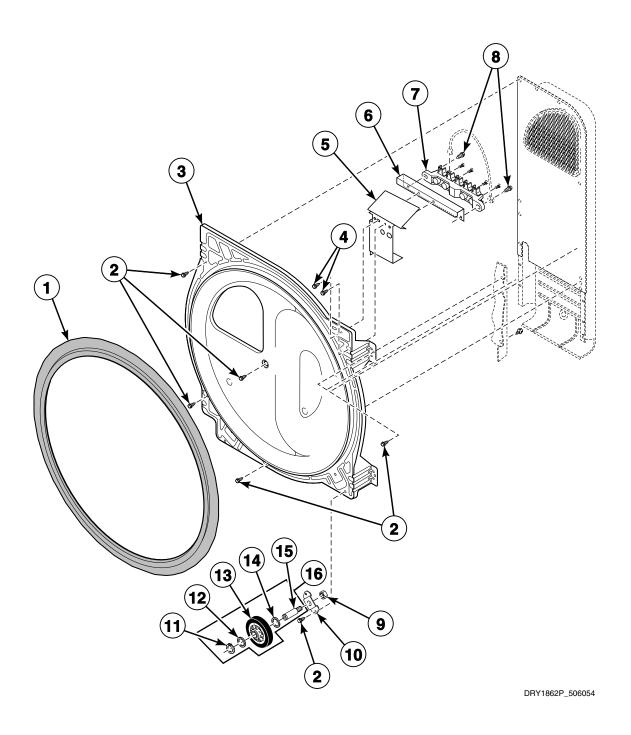

Loading Door (Drawing 1 of 2)

Models ADE32FSS431AN01, ADE32FSS431NN22, ADE32FSS541RN01, ADE41FSS171TN03, ADG32FSS301AN01, ADG41FSS111TN03, ZDE41FSS171CN01 and ZDG41FSS111CN01

Loading Door (Drawing 2 of 2)
All Models Except ADE32FSS431AN01, ADE32FSS431NN22, ADE32FSS541RN01, ADE41FSS171TN03, ADG32FSS301AN01, ADG41FSS111TN03, ZDE41FSS171CN01 and ZDG41FSS111CN01