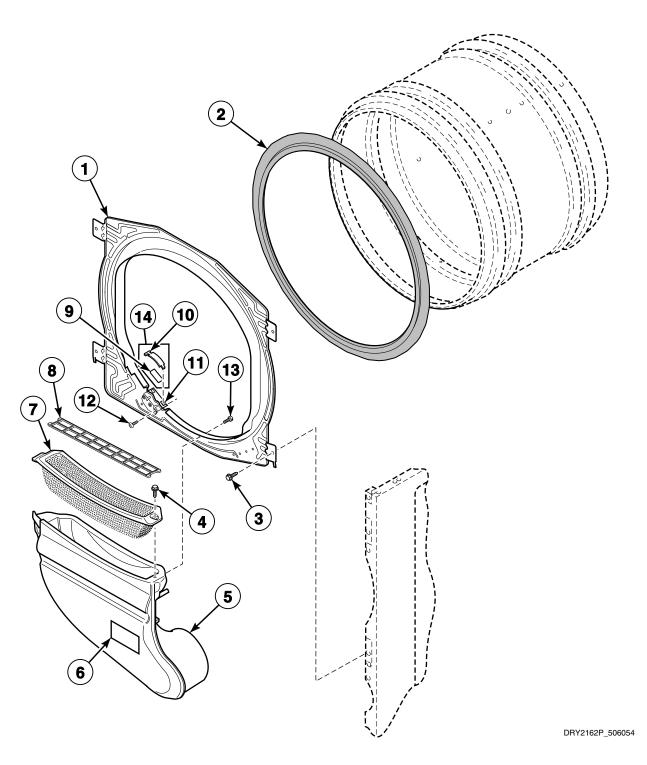

# Front Bulkhead, Seal and Air Duct - Without Light

All Models Except ADE32FSS431AN01, ADE32FSS431NN22, ADE32FSS541RN01, ADE41FSS171TN03, ADG32FSS301AN01, ADG41FSS111TN03, AEZ28A\*F1702, AEZ68A\*F1702, AGZ28A\*F1102, AGZ68A\*F1102, CDE3LRGS171CW01, CDE4BFGS171CW01, CDG3LRGS111CW01, CDG4BFGS111CW01, CEZ68A\*F1702, CGZ68A\*F1102, LES28A\*G4018, LET57A\*F1700, LET67A\*F1700, LET68A\*F1700, LEY47A\*F1709, LEZ57A\*F1702, LEZ67A\*F1702, LGS38A\*M3013, LGS38A\*M3020, LGS40A\*M3020, LGT57A\*F1100, LGT68A\*F1100, LGY47A\*F1109, LGZ57A\*F1102, LGZ67A\*F1102, ZDE3LRGS171CW01, ZDE41FSS171CN01, ZDE4BFGS171CW01, ZDE4BRGS171CW01, ZDG3LRGS111CW01, ZDG41FSS111CN01, ZDG4BFGS111CW01 and ZDG4BRGS111CW01

# Front Bulkhead and Seal - With Light

Models ADE32FSS431AN01, ADE32FSS431NN22, ADE32FSS541RN01, ADE41FSS171TN03, ADG32FSS301AN01, ADG41FSS111TN03, AEZ28A\*F1702, AEZ68A\*F1702, AGZ28A\*F1102, AGZ68A\*F1102, CDE3LRGS171CW01, CDE4BFGS171CW01, CDG3LRGS111CW01, CDG4BFGS111CW01, CEZ68A\*F1702, CGZ68A\*F1102, LES28A\*G4018, LET57A\*F1700, LET67A\*F1700, LET68A\*F1700, LEY47A\*F1709, LEZ57A\*F1702, LEZ67A\*F1702, LGS38A\*M3013, LGS38A\*M3020, LGS40A\*M3020, LGT57A\*F1100, LGT68A\*F1100, LGY47A\*F1109, LGZ57A\*F1102, LGZ67A\*F1102, ZDE3LRGS171CW01, ZDE41FSS171CN01, ZDE4BFGS171CW01, ZDE4BRGS171CW01, ZDG3LRGS111CW01, ZDG41FSS111CN01, ZDG4BFGS111CW01 and ZDG4BRGS111CW01

# **Air Duct**

Models ADE32FSS431AN01, ADE32FSS431NN22, ADE32FSS541RN01, ADE41FSS171TN03, ADG32FSS301AN01, ADG41FSS111TN03, AEZ28A\*F1702, AEZ68A\*F1702, AGZ28A\*F1102, AGZ68A\*F1102, CDE3LRGS171CW01, CDE4BFGS171CW01, CDG3LRGS111CW01, CDG4BFGS111CW01, CEZ68A\*F1702, CGZ68A\*F1102, LES28A\*G4018, LET57A\*F1700, LET67A\*F1700, LET68A\*F1700, LEY47A\*F1709, LEZ57A\*F1702, LEZ67A\*F1702, LGS38A\*M3013, LGS38A\*M3020, LGS40A\*M3020, LGT57A\*F1100, LGT68A\*F1100, LGY47A\*F1109, LGZ57A\*F1102, LGZ67A\*F1102, ZDE3LRGS171CW01, ZDE41FSS171CN01, ZDE4BFGS171CW01, ZDE4BRGS171CW01, ZDG3LRGS111CW01, ZDG41FSS111CN01, ZDG4BFGS111CW01 and ZDG4BRGS111CW01