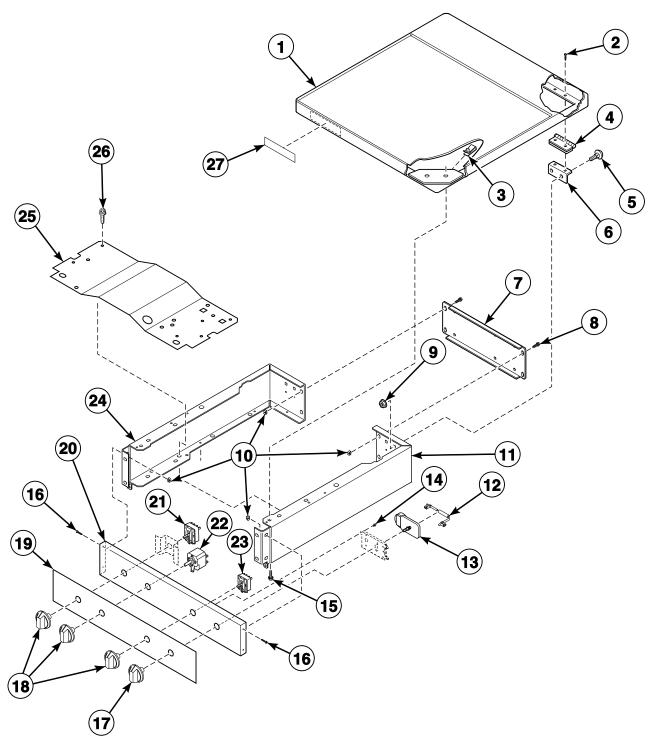

# **Control Cabinet and Controls**

Models ADE32FSS431AN01, ADE32FSS431NN22, ADE32FSS541RN01, ADE41FSS171TN03, ADG32FSS301AN01, ADG41FSS111TN03, ZDE41FSS171CN01 and ZDG41FSS111CN01

DRY2240P\_506054