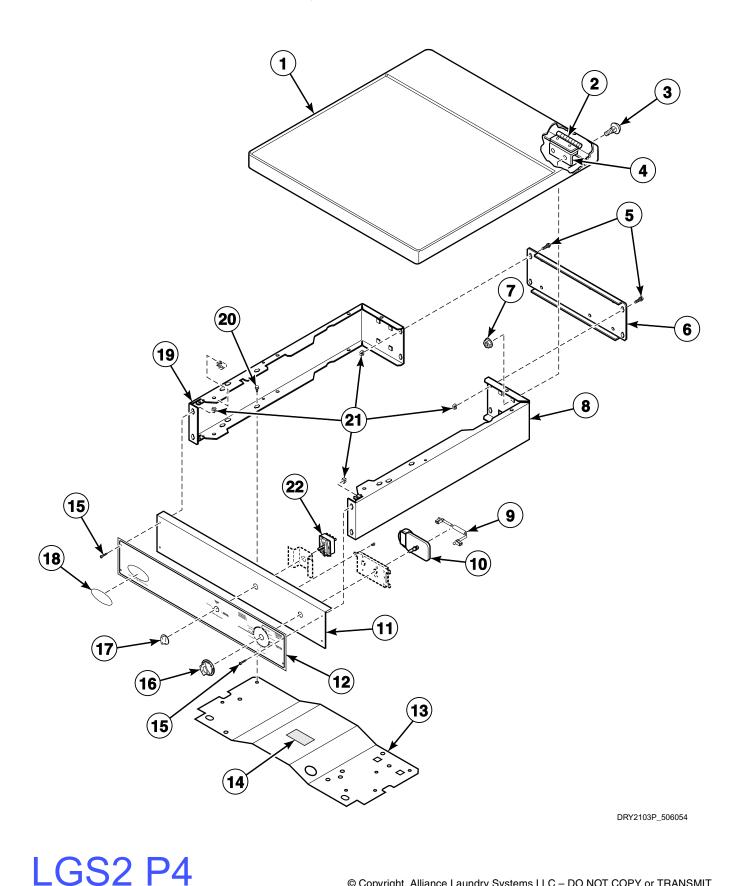

# Cabinet Top and Control Hood Rear Panel - Rear Control Models

All Models Except ADE3TFWS431AW01, ADE32FSS431AN01, ADE32FSS431NN22, ADE32FSS541RN01, ADE41FSS171TN03, ADG3TFWS301AW01, ADG32FSS301AN01, ADG41FSS111TN03, BDE30FGS171CW01, BDG30FGS111CW01, CDE4BFGS171CW01, CDG4BFGS111CW01, CEZ68A\*F1702, CGZ68A\*F1102, FEN16A\*G4018, FEN17A\*G3018, FEN17A\*G4018, FES16A\*G4018, FES17A\*F3300, FES17A\*F4350, FEU17A\*F1702, FEZ17A\*F1702, FGN16A\*M3013, FGN17A\*M3013, FGS17A\*F3060, FGZ17A\*F1102, ZDE41FSS171CN01, ZDE4BFGS171CW01,