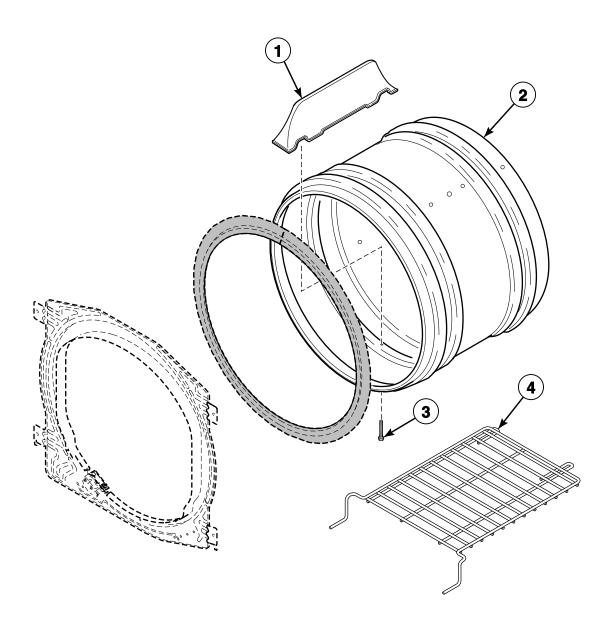

1, ZDE4BFGS171CW01, ZDE4BRGS171CW01, ZDG3LRGS111CW01, ZDG41FSS111CN01, ZDG4BFGS111CW01 and ZDG4BRGS111CW01



# **Air Duct**

Models ADE32FSS431AN01, ADE32FSS431NN22, ADE32FSS541RN01, ADE41FSS171TN03, ADG32FSS301AN01, ADG41FSS111TN03, AEZ28A\*F1702, AEZ68A\*F1702, AGZ28A\*F1102, AGZ68A\*F1102, CDE3LRGS171CW01, CDE4BFGS171CW01, CDG3LRGS111CW01, CDG4BFGS111CW01, CEZ68A\*F1702, CGZ68A\*F1102, LES28A\*G4018, LET57A\*F1700, LET67A\*F1700, LET68A\*F1700, LEY47A\*F1709, LEZ57A\*F1702, LEZ67A\*F1702, LGS38A\*M3013, LGS38A\*M3020, LGS40A\*M3020, LGT57A\*F1100, LGT68A\*F1100, LGY47A\*F1109, LGZ57A\*F1102, LGZ67A\*F1102, ZDE3LRGS171CW01, ZDE41FSS171CN01, ZDE4BFGS171CW01, ZDE4BRGS171CW01, ZDG3LRGS111CW01, ZDG41FSS111CN01, ZDG4BFGS111CW01 and ZDG4BRGS111CW01



# **Cylinder, Baffles and Drying Rack**



DRY2161P\_506054

# Rear Bulkhead, Felt Seal and Cylinder Roller - 1 Phase Models

All Models Except FDE3TRGS401NW22, FEN16A\*G4018, FEN17A\*G4018, FES16A\*G4018, LEN27A\*G4008, LEN27A\*G4018, LEN27A\*G99M3, LEN37A\*G4018, LES27A\*G4000, LES27A\*G4018, LES28A\*G4018, LES37A\*G4018, LEZ27A\*G4018 and LEZ37A\*G4018



# **Terminal Block - 1 Phase Models**

All Models Except FDE3TRGS401NW22, FEN16A\*G4018, FEN17A\*G4018, FES16A\*G4018, LEN27A\*G4008, LEN27A\*G4018, LEN27A\*G99M3, LEN37A\*G4018, LES27A\*G4000, LES27A\*G4018, LES28A\*G4018, LES37A\*G4018, LEZ27A\*G4018 and LEZ37A\*G4018



# Rear Bulkhead, Felt Seal, Cylinder Roller and Terminal Block - 3 Phase Models

Models FDE3TRGS401NW22, FEN16A\*G4018, FEN17A\*G4018, FES16A\*G4018, LEN27A\*G4008, LEN27A\*G4018, LEN27A\*G99M3, LEN37A\*G40