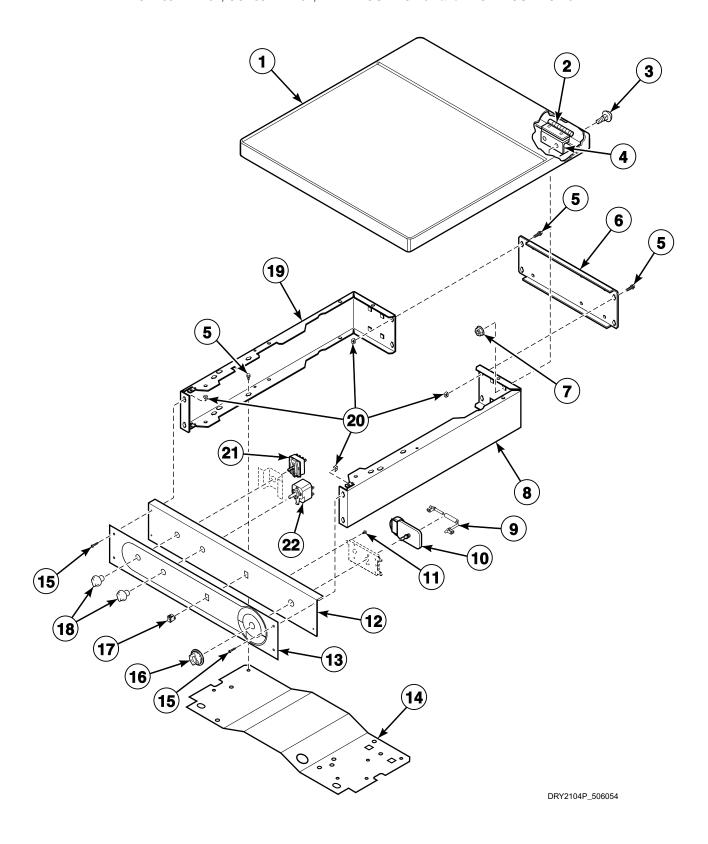

# Cabinet Top and Control Hood Rear Panel - Rear Control Models

All Models Except ADE3TFWS431AW01, ADE32FSS431AN01, ADE32FSS431NN22, ADE32FSS541RN01, ADE41FSS171TN03, ADG3TFWS301AW01, ADG32FSS301AN01, ADG41FSS111TN03, BDE30FGS171CW01, BDG30FGS111CW01, CDE4BFGS171CW01, CDG4BFGS111CW01, CEZ68A\*F1702, CGZ68A\*F1102, FEN16A\*G4018, FEN17A\*G3018, FEN17A\*G4018, FES16A\*G4018, FES17A\*F3300, FES17A\*F4350, FEU17A\*F1702, FEZ17A\*F1702, FGN16A\*M3013, FGN17A\*M3013, FGS17A\*F3060, FGZ17A\*F1102, ZDE41FSS171CN01, ZDE4BFGS171CW01,