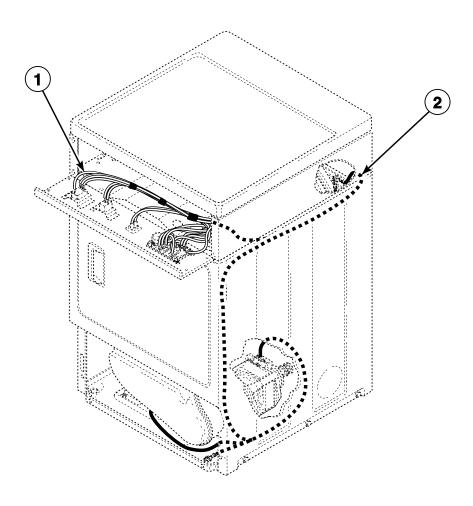

ter, Ignition Control and Gas Conversion Kits

Models LGG37A\*F3058, LGK37A\*F3058, LGS37A\*G3013, LGS37A\*G3080 and LGZ37A\*G3013



# **Burner Orifice Spuds - For Higher Elevations (Drawing 1 of 2)**

Liquid Petroleum Gas Models



DRY2266P\_506054

# **Burner Orifice Spuds - For Higher Elevations (Drawing 2 of 2)**

Natural Gas Models



DRY2266P\_506054

# **Cabinet, Exhaust Duct and Base**



# **Power Cord**



DRY1866PA\_506054

# **Strain Relief**



DRY1866PB\_506054

# **Terminal Block and Terminals**



# **Terminals**



D322P\_506054

# **Motor Connection Block, Terminal Extractor Tools**



DRY1877P\_506054

# Wire Harnesses and Wires - Front Control Models (Drawing 1 of 3) All Front Control Models Except ADE41FSS171TN03, BDE30FGS171CW01, ZDE41FSS171CN01 and ZDE4BFGS171CW01



DRY2046P\_506054

# Wire Harnesses and Wires - Front Control Models (Drawing 2 of 3) Models ADE41FSS171TN03, BDE30FGS171CW01, ZDE41FSS171CN01 and ZDE4BFGS171CW01

Models Through Serial No. 1303025314



DRY2046P\_506054

# Wire Harnesses and Wires - Front Control Models (Drawing 3 of 3) Models ADE41FSS171TN03, BDE30FGS171CW01, ZDE41FSS171CN01 and ZDE4BFGS171CW01

Models Starting Serial No. 1303025315



DRY2290P\_506054

# Wire Harnesses and Wires - Rear Control Models Through Serial No. 1207



# Wire Harnesses and Wires - Rear Control Models Starting Serial No. 1207



DRY2268P\_506054