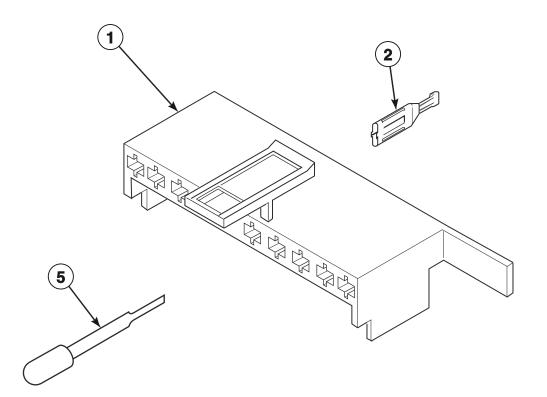

#### Mixing Valve and Motor Connection Blocks, Terminals and Extractor Tool

W134PZ3A\_203418