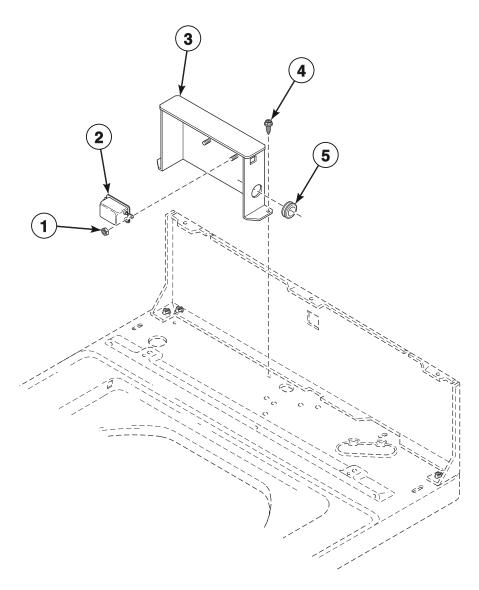

#### **Junction Box**

Models AWNE82SP113FW01, AWNE92SP113FW01, FWNE52SP303ZW01, FWNE52SP303ZW14, LWNE52PP113ZW01, LWNE52PP303SW01, LWNE52SP113FQ01, LWNE52SP113FW01, LWNE52SP113ZW01, LWNE52SP303BW01, LWNE52SP303BW01, LWNE52SP303BW01, LWNE52SP303BW01, LWNE52SP303ZW01, LWNE52SP303ZW01, LWNE52SP543ZW01, LWNE52SP543ZW01, LWNE52SP303ZW01, LWNE52SP303ZW01, LWNE52SP543ZW01, LWNE52SP303BW01, YWNE52SP543ZW01, YWNE52SP303BW01, YWNE52SP543ZW01, ZWNE82SP113FW01 and ZWNE92SP113FW01