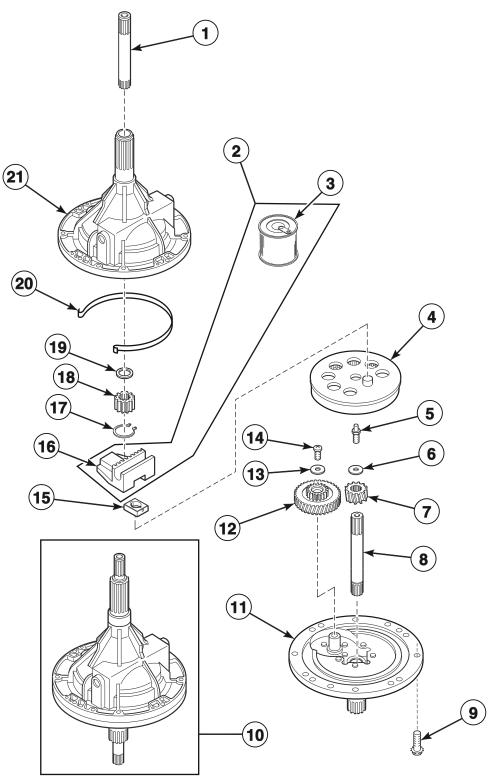

P113FW01, LWNE52SP113ZW01, LWNE52SP303BW01, LWNE52SP303BW01, LWNE52SP303BW01, LWNE52SP303BW01, LWNE52SP303ZW01, LWNE52SP303ZW01, LWNE52SP543ZW01, LWNE52SP543ZW01, LWNE52SP303ZW01, LWNE52SP303ZW01, LWNE52SP543ZW01, LWNE52SP303BW01, YWNE52SP543ZW01, YWNE52SP303BW01, YWNE52SP543ZW01, ZWNE82SP113FW01 and ZWNE92SP113FW01



TLW1809P\_203418



#### Fill Hose, Mixing Valve-to-Tub Cover Hose, Mixing Valve and Bracket



TLW1798P\_203418



#### Motor and Mounting Bracket



TLW1768PA\_203418



TLW1805P\_203418

#### (17) 1 (16) 2 Ø 15 (14) 3) (13 4 (12) 5 (11)(10) (7 9 8 7 6

#### Outer Tub, Cover, Bearing and Seal Housing, Pressure Hose and Counterweight

TLW1807P\_203418



W329P\_203418

#### Weldment and Bearing Assembly, Brake and Pulley



TLW1841P\_203418

#### **Transmission Assembly**



TLW1790P\_203418



#### Front Panel, Base Assembly and Cabinet Kit



#### Mixing Valve and Motor Connection Blocks, Terminals and Extractor Tool





W134PZ3A\_203418

#### **Power Cord**



TLW1526P\_203418



TLW1792P\_203418

Terminals



TLW1796P\_203418





TLW1678P\_203418





TLW1794P\_203418

#### **Output Board, Wire Harnesses and Wires**