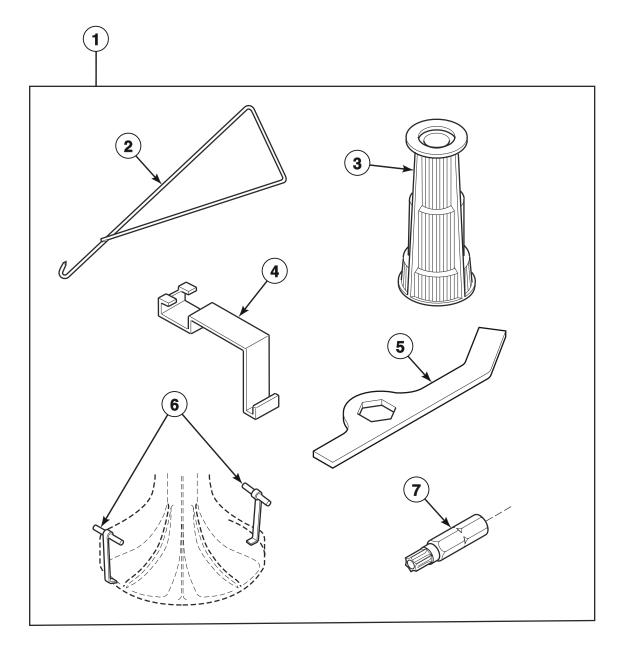

#### Mixing Valve and Motor Connection Blocks, Terminals and Extractor Tool

W134PZ3A\_203418