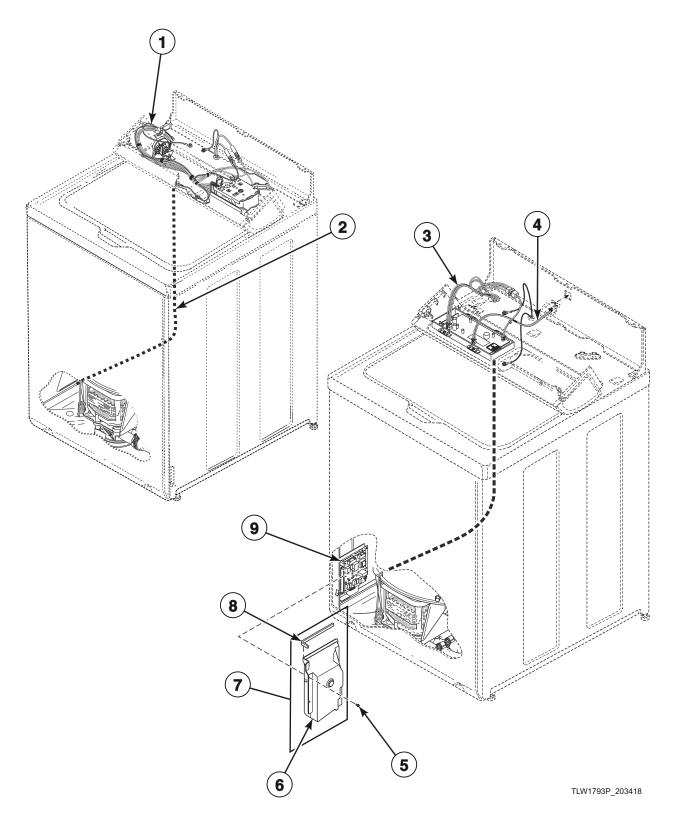

#### **Junction Box**

Models AWNE82SP113FW01, AWNE92SP113FW01, FWNE52SP303ZW01, FWNE52SP303ZW14, LWNE52PP113ZW01, LWNE52PP303SW01, LWNE52SP113FQ01, LWNE52SP113FW01, LWNE52SP113ZW01, LWNE52SP303BW01, LWNE52SP303BW01, LWNE52SP303BW01, LWNE52SP303BW01, LWNE52SP303ZW01, LWNE52SP303ZW01, LWNE52SP543ZW01, LWNE52SP543ZW01, LWNE52SP303ZW01, LWNE52SP303ZW01, LWNE52SP543ZW01, LWNE52SP303BW01, YWNE52SP543ZW01, YWNE52SP303BW01, YWNE52SP543ZW01, ZWNE82SP113FW01 and ZWNE92SP113FW01