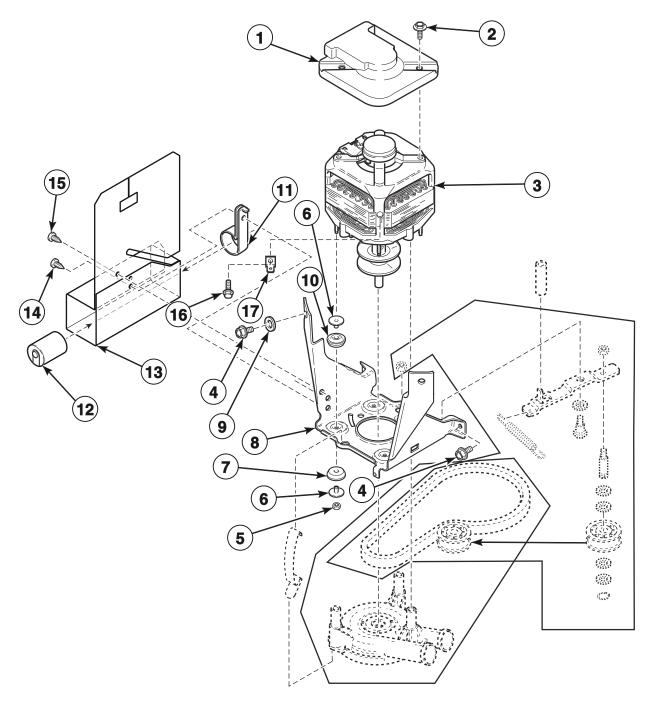

, LWNE52SP303UW01, YWNE52SP303EW01 and YWNE52SP303UW01



TLW1823P\_203418

 Top

 All Models Except LWNE52SP303EW01, LWNE52SP303UW01, YWNE52SP303EW01 and YWNE52SP303UW01



#### **Junction Box**

Models AWNE82SP113FW01, AWNE92SP113FW01, FWNE52SP303ZW01, FWNE52SP303ZW14, LWNE52PP113ZW01, LWNE52PP303SW01, LWNE52SP113FQ01, LWNE52SP113FW01, LWNE52SP113ZW01, LWNE52SP303BW01, LWNE52SP303BW01, LWNE52SP303BW01, LWNE52SP303BW01, LWNE52SP303ZW01, LWNE52SP303ZW01, LWNE52SP543ZW01, LWNE52SP543ZW01, LWNE52SP303ZW01, LWNE52SP303ZW01, LWNE52SP543ZW01, LWNE52SP303BW01, YWNE52SP543ZW01, YWNE52SP303BW01, YWNE52SP543ZW01, ZWNE82SP113FW01 and ZWNE92SP113FW01



TLW1809P\_203418



#### Fill Hose, Mixing Valve-to-Tub Cover Hose, Mixing Valve and Bracket



TLW1798P\_203418



#### Motor and Mounting Bracket



TLW1768PA\_203418



TLW1805P\_203418

#### (17) 1 (16) 2 Ø 15 (14) 3) (13 4 (12) 5 (11)(10) (7 9 8 7 6

#### Outer Tub, Cover, Bearing and Seal Housing, Pressure Hose and Counterweight

TLW1807P\_203418



W329P\_203418

#### Weldment and Bearing Assembly, Brake and Pulley



TLW1841P\_203418

#### **Transmission Assembly**



TLW1790P\_203418



#### Front Panel, Base Assembly and Cabinet Kit



#### Mixing Valve and Motor Connection Blocks, Terminals and Extractor Tool





W134PZ3A\_203418

#### **Power Cord**



TLW1526P\_203418



TLW1792P\_203418

Terminals



TLW1796P\_203418





TLW1678P\_203418





TLW1794P\_203418

#### **Output Board, Wire Harnesses and Wires**