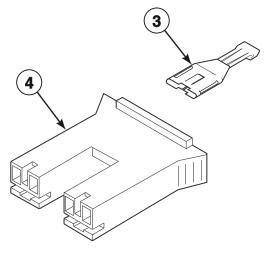

#### Mixing Valve and Motor Connection Blocks, Terminals and Extractor Tool

W134PZ3A\_203418