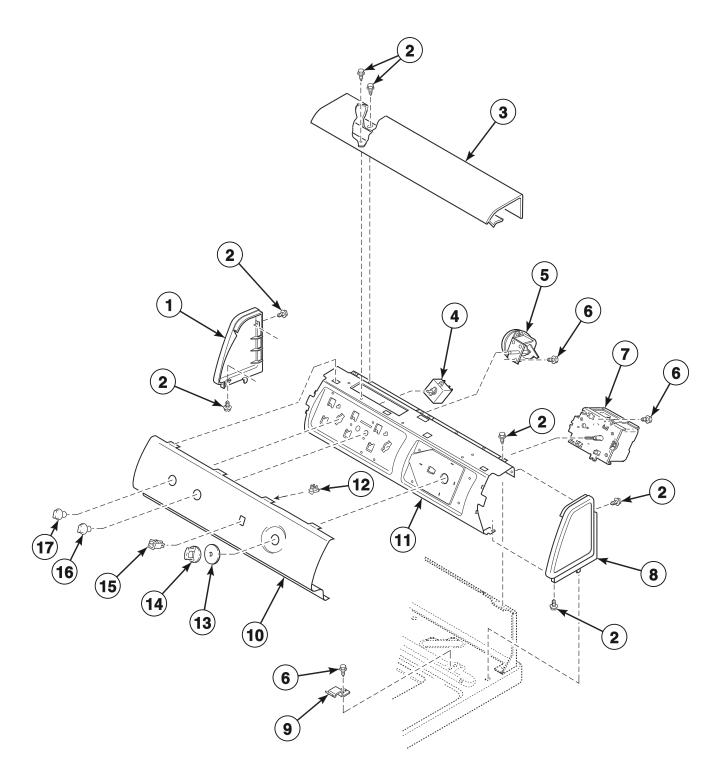

### Graphic Panel, Control Support Panel and Controls Models DWN432SP113CW01, DWN432SP113CW04, LWN432PP113FW28, LWN432SP113FW28, ZWN432SP113CW01 and

ZWN432SP113CW04

TLW1808P\_203418

Graphic Panel, Control Support Panel and Controls All Models Except DWN432SP113CW01, DWN432SP113CW04, LWN432PP113FW28, LWN432SP113FW28, ZWN432SP113CW01 and ZWN432SP113CW04

TLW1784P\_203418