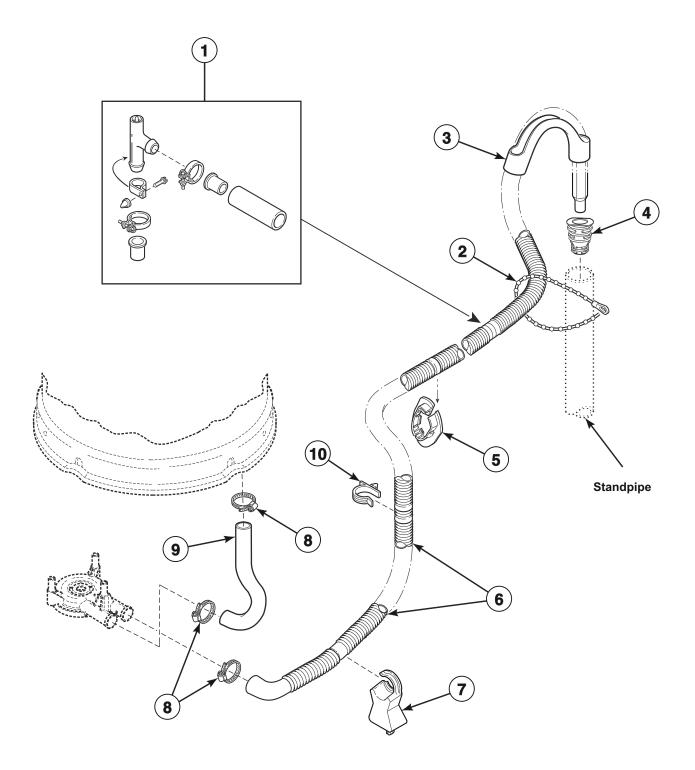

#### Fill Hose, Mixing Valve-to-Tub Cover Hose, Mixing Valve and Bracket

TLW1798P\_203418