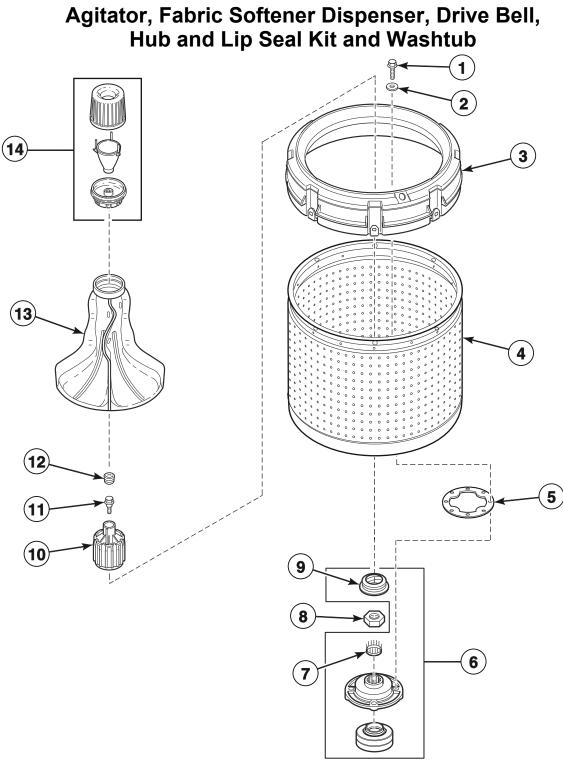

#### Outer Tub, Cover, Bearing and Seal Housing, Pressure Hose and Counterweight

TLW1807P\_203418

W329P\_203418