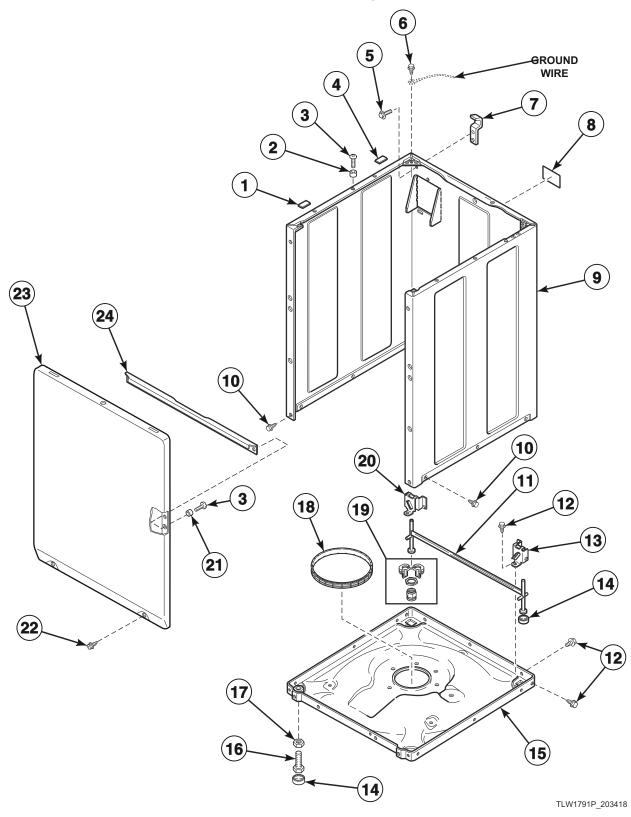

3BW01, LWNE52SP303BW01, LWNE52SP303ZW01, LWNE52SP303ZW01, LWNE52SP543ZW01, LWNE52SP543ZW01, LWNE52SP303ZW01, LWNE52SP303ZW01, LWNE52SP543ZW01, LWNE52SP303BW01, YWNE52SP543ZW01, YWNE52SP303BW01, YWNE52SP543ZW01, ZWNE82SP113FW01 and ZWNE92SP113FW01



TLW1809P\_203418



#### Fill Hose, Mixing Valve-to-Tub Cover Hose, Mixing Valve and Bracket



TLW1798P\_203418



#### Motor and Mounting Bracket



TLW1768PA\_203418



TLW1805P\_203418

#### (17) 1 (16) 2 Ø 15 (14) 3) (13 4 (12) 5 (11)(10) (7 9 8 7 6

#### Outer Tub, Cover, Bearing and Seal Housing, Pressure Hose and Counterweight

TLW1807P\_203418



W329P\_203418

#### Weldment and Bearing Assembly, Brake and Pulley



TLW1841P\_203418

#### **Transmission Assembly**



TLW1790P\_203418



#### Front Panel, Base Assembly and Cabinet Kit



#### Mixing Valve and Motor Connection Blocks, Terminals and Extractor Tool





W134PZ3A\_203418

#### **Power Cord**



TLW1526P\_203418



TLW1792P\_203418

Terminals



TLW1796P\_203418





TLW1678P\_203418





TLW1794P\_203418

#### **Output Board, Wire Harnesses and Wires**