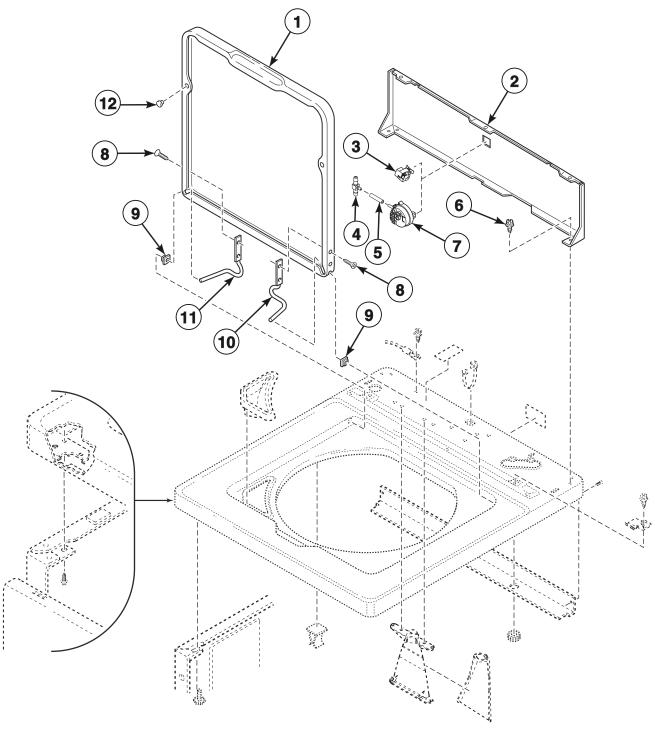

#### Lid Switch Assembly

TLW1797P\_203418

Top, Lid and Lid Lock Models LWNE52SP303EW01, LWNE52SP303UW01, YWNE52SP303EW01 and YWNE52SP303UW01

TLW1821P\_203418

#### Lid and Hood Back Panel

All Models Except LWNE52SP303EW01, LWNE52SP303UW01, YWNE52SP303EW01 and YWNE52SP303UW01

TLW1823P\_203418

 Top

 All Models Except LWNE52SP303EW01, LWNE52SP303UW01, YWNE52SP303EW01 and YWNE52SP303UW01