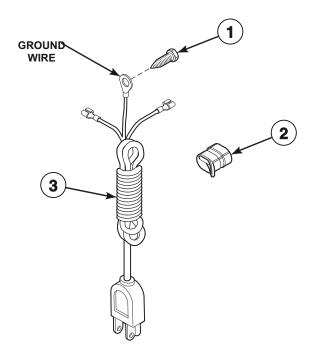

#### **Power Cord**

TLW1526P\_203418

TLW1792P\_203418

Terminals

TLW1796P\_203418

TLW1678P\_203418

TLW1794P\_203418