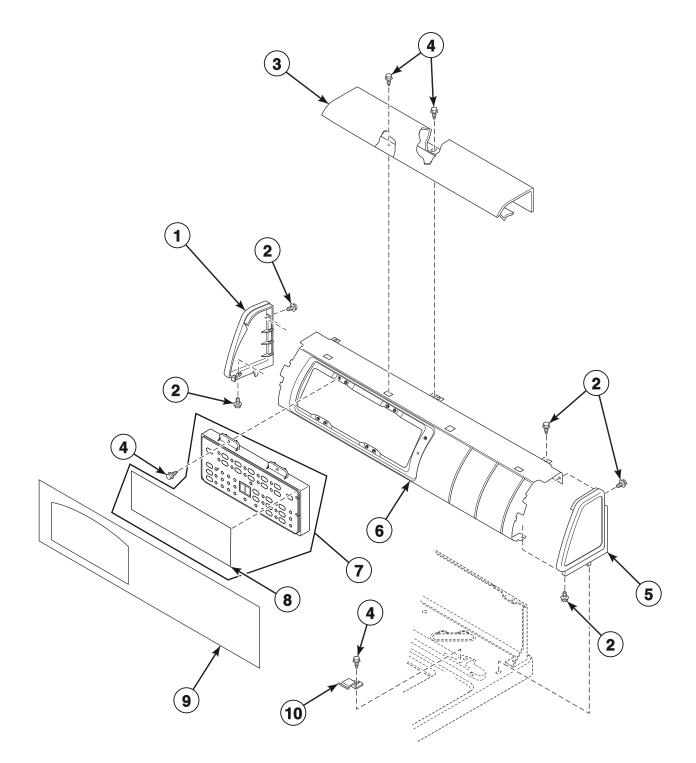

### Graphic Panel, Control Support Panel and Controls Models DWN432SP113CW01, DWN432SP113CW04, LWN432PP113FW28, LWN432SP113FW28, ZWN432SP113CW01 and

ZWN432SP113CW04

TLW1808P\_203418

Graphic Panel, Control Support Panel and Controls All Models Except DWN432SP113CW01, DWN432SP113CW04, LWN432PP113FW28, LWN432SP113FW28, ZWN432SP113CW01 and ZWN432SP113CW04

TLW1784P\_203418