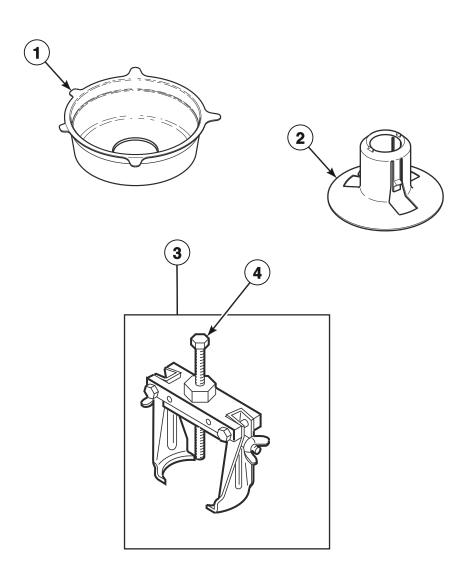

#### Mixing Valve and Motor Connection Blocks, Terminals and Extractor Tool

W134PZ3A\_203418