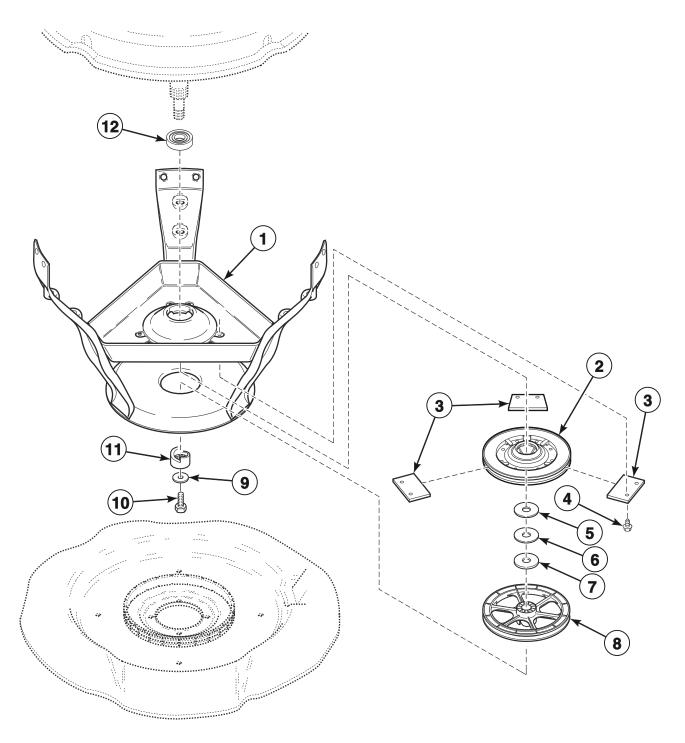

PP113ZW01, LWNE52PP303SW01, LWNE52SP113FQ01, LWNE52SP113FW01, LWNE52SP113ZW01, LWNE52SP303BW01, LWNE52SP303BW01, LWNE52SP303BW01, LWNE52SP303BW01, LWNE52SP303ZW01, LWNE52SP303ZW01, LWNE52SP543ZW01, LWNE52SP543ZW01, LWNE52SP303ZW01, LWNE52SP303ZW01, LWNE52SP543ZW01, LWNE52SP303BW01, YWNE52SP543ZW01, YWNE52SP303BW01, YWNE52SP543ZW01, ZWNE82SP113FW01 and ZWNE92SP113FW01



TLW1809P\_203418



#### Fill Hose, Mixing Valve-to-Tub Cover Hose, Mixing Valve and Bracket



TLW1798P\_203418



#### Motor and Mounting Bracket



TLW1768PA\_203418



TLW1805P\_203418

#### (17) 1 (16) 2 Ø 15 (14) 3) (13 4 (12) 5 (11)(10) (7 9 8 7 6

#### Outer Tub, Cover, Bearing and Seal Housing, Pressure Hose and Counterweight

TLW1807P\_203418



W329P\_203418

#### Weldment and Bearing Assembly, Brake and Pulley



TLW1841P\_203418

#### **Transmission Assembly**



TLW1790P\_203418



#### Front Panel, Base Assembly and Cabinet Kit



#### Mixing Valve and Motor Connection Blocks, Terminals and Extractor Tool





W134PZ3A\_203418

#### **Power Cord**



TLW1526P\_203418



TLW1792P\_203418

Terminals



TLW1796P\_203418





TLW1678P\_203418





TLW1794P\_203418

#### **Output Board, Wire Harnesses and Wires**