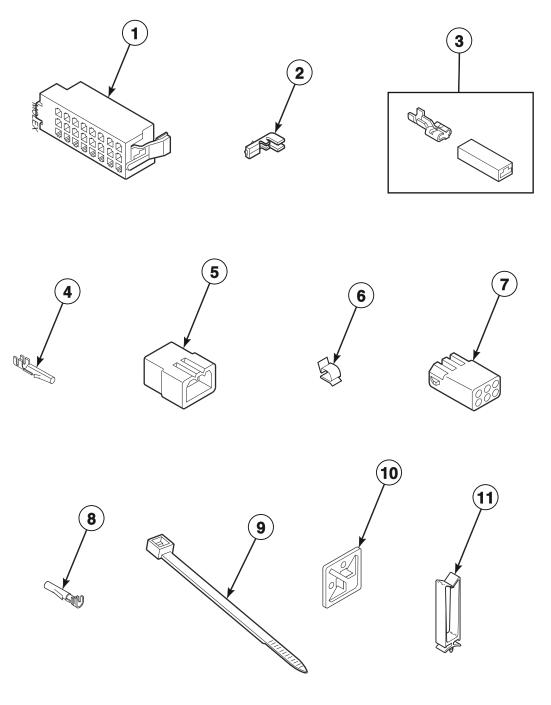

#### Mixing Valve and Motor Connection Blocks, Terminals and Extractor Tool

W134PZ3A\_203418