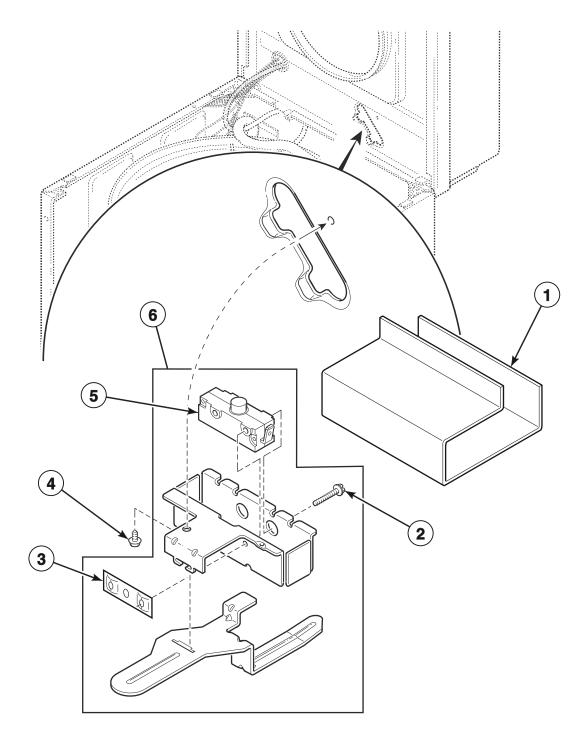

#### Lid Switch Assembly

TLW1797P\_203418

Top, Lid and Lid Lock Models LWNE52SP303EW01, LWNE52SP303UW01, YWNE52SP303EW01 and YWNE52SP303UW01

TLW1821P\_203418