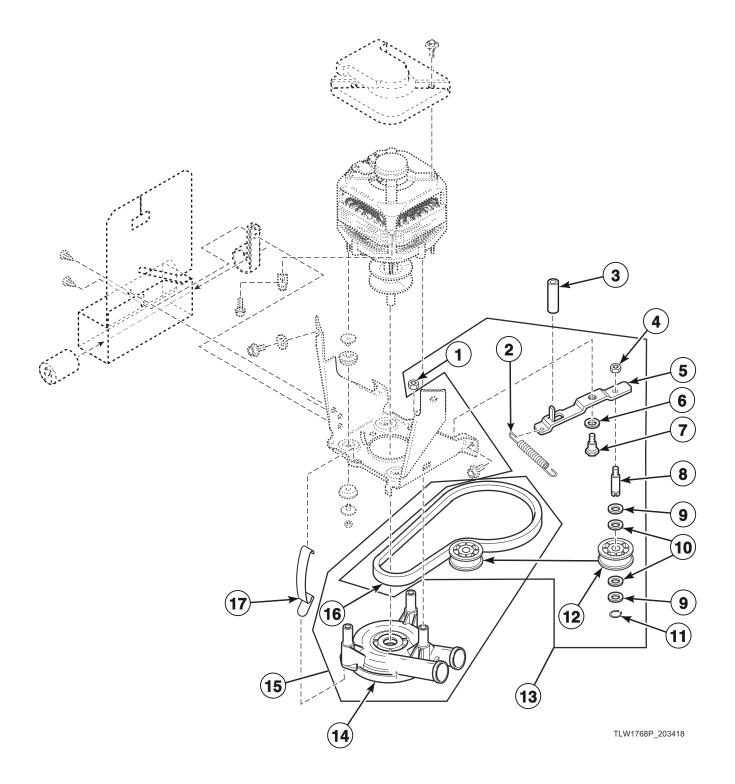

All Models Except LWNE52SP303EW01, LWNE52SP303UW01, YWNE52SP303EW01 and YWNE52SP303UW01



TLW1823P\_203418

 Top

 All Models Except LWNE52SP303EW01, LWNE52SP303UW01, YWNE52SP303EW01 and YWNE52SP303UW01



#### **Junction Box**

Models AWNE82SP113FW01, AWNE92SP113FW01, FWNE52SP303ZW01, FWNE52SP303ZW14, LWNE52PP113ZW01, LWNE52PP303SW01, LWNE52SP113FQ01, LWNE52SP113FW01, LWNE52SP113ZW01, LWNE52SP303BW01, LWNE52SP303BW01, LWNE52SP303BW01, LWNE52SP303BW01, LWNE52SP303ZW01, LWNE52SP303ZW01, LWNE52SP543ZW01, LWNE52SP543ZW01, LWNE52SP303ZW01, LWNE52SP303ZW01, LWNE52SP543ZW01, LWNE52SP303BW01, YWNE52SP543ZW01, YWNE52SP303BW01, YWNE52SP543ZW01, ZWNE82SP113FW01 and ZWNE92SP113FW01



TLW1809P\_203418



#### Fill Hose, Mixing Valve-to-Tub Cover Hose, Mixing Valve and Bracket



TLW1798P\_203418



#### Motor and Mounting Bracket



TLW1768PA\_203418



TLW1805P\_203418

#### (17) 1 (16) 2 Ø 15 (14) 3) (13 4 (12) 5 (11)(10) (7 9 8 7 6

#### Outer Tub, Cover, Bearing and Seal Housing, Pressure Hose and Counterweight

TLW1807P\_203418



W329P\_203418

#### Weldment and Bearing Assembly, Brake and Pulley



TLW1841P\_203418

#### **Transmission Assembly**



TLW1790P\_203418



#### Front Panel, Base Assembly and Cabinet Kit



#### Mixing Valve and Motor Connection Blocks, Terminals and Extractor Tool





W134PZ3A\_203418

#### **Power Cord**



TLW1526P\_203418



TLW1792P\_203418

Terminals



TLW1796P\_203418





TLW1678P\_203418





TLW1794P\_203418

#### **Output Board, Wire Harnesses and Wires**