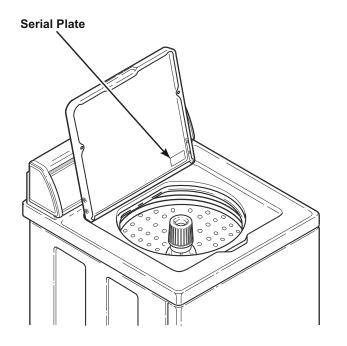

#### **Serial Plate Location**

When calling or writing about your product, be sure to mention model and serial numbers. Model and serial numbers are located on serial plate(s) as shown.

W429S\_203418