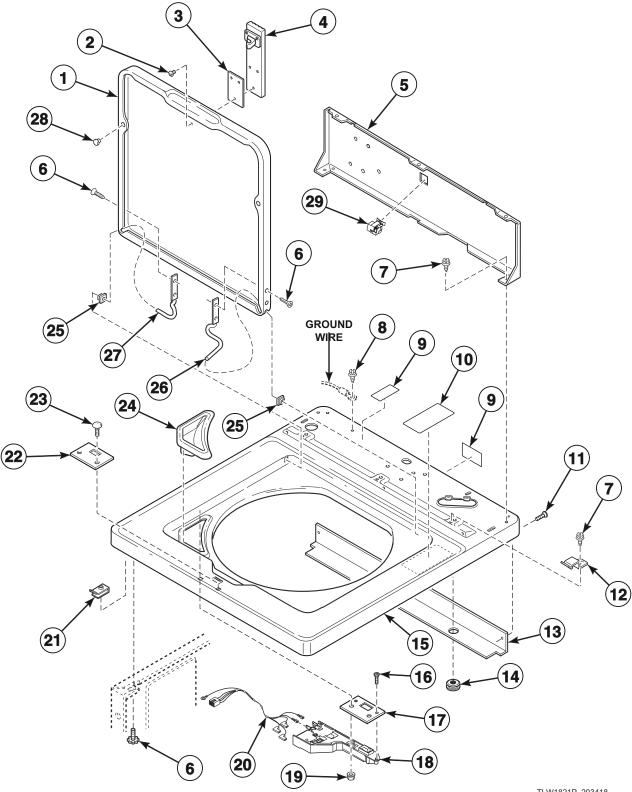

#### Lid and Hood Back Panel

All Models Except LWNE52SP303EW01, LWNE52SP303UW01, YWNE52SP303EW01 and YWNE52SP303UW01

TLW1823P\_203418

 Top

 All Models Except LWNE52SP303EW01, LWNE52SP303UW01, YWNE52SP303EW01 and YWNE52SP303UW01