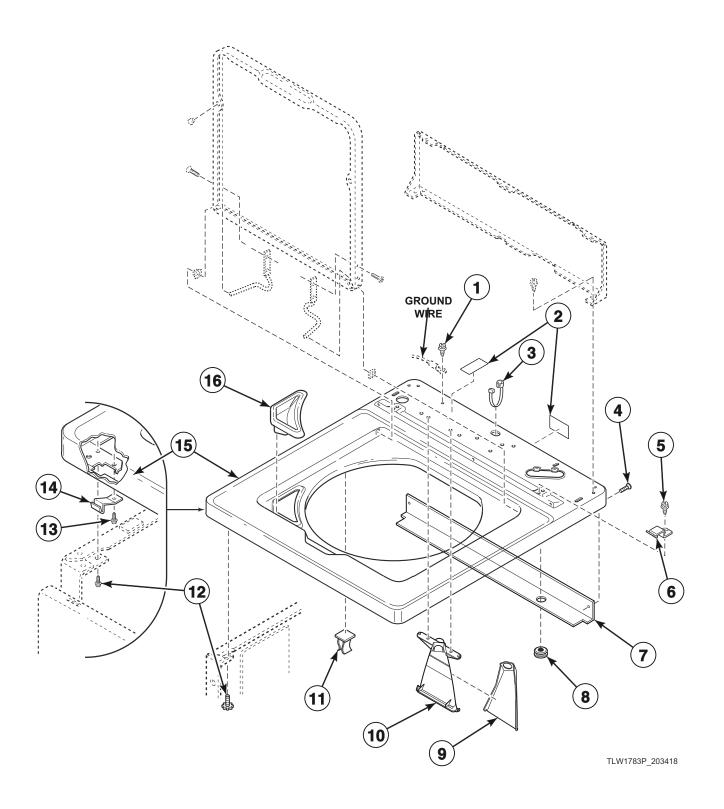

#### Lid and Hood Back Panel

All Models Except LWNE52SP303EW01, LWNE52SP303UW01, YWNE52SP303EW01 and YWNE52SP303UW01

TLW1823P\_203418

 Top

 All Models Except LWNE52SP303EW01, LWNE52SP303UW01, YWNE52SP303EW01 and YWNE52SP303UW01