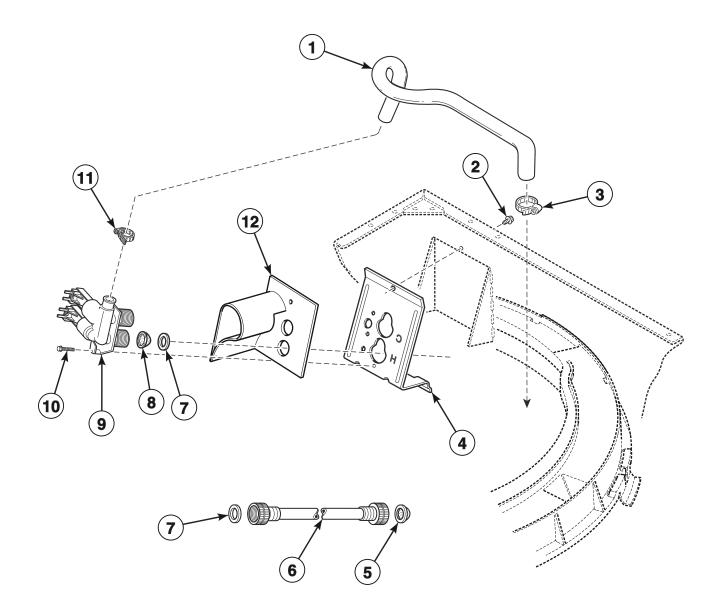

#### Fill Hose, Mixing Valve-to-Tub Cover Hose, Mixing Valve and Bracket

TLW1798P\_203418