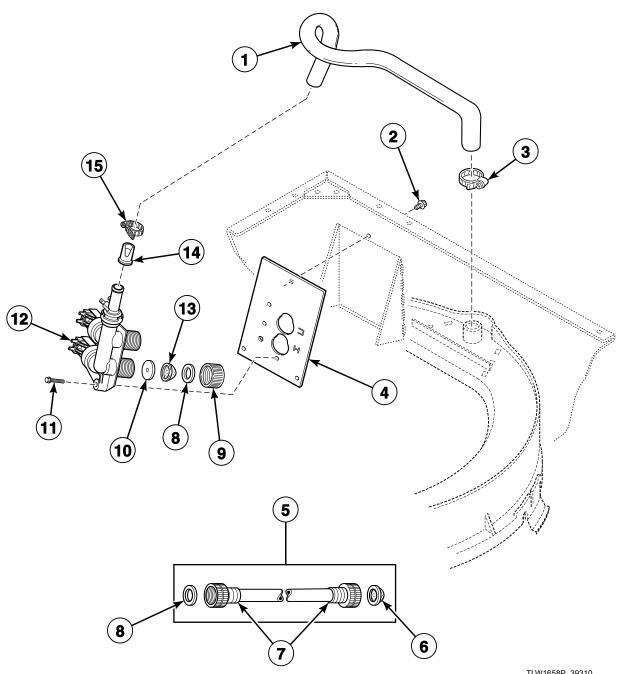

### Fill Hose, Mixing Valve-to-Tub Cover Hose, Mixing Valve and Bracket (Drawing 1 of 2) Models LWNB11SP111TW01, LWNB11SP111TWAA, LWS05N\* and LWS49N\*

TLW1658P\_39310