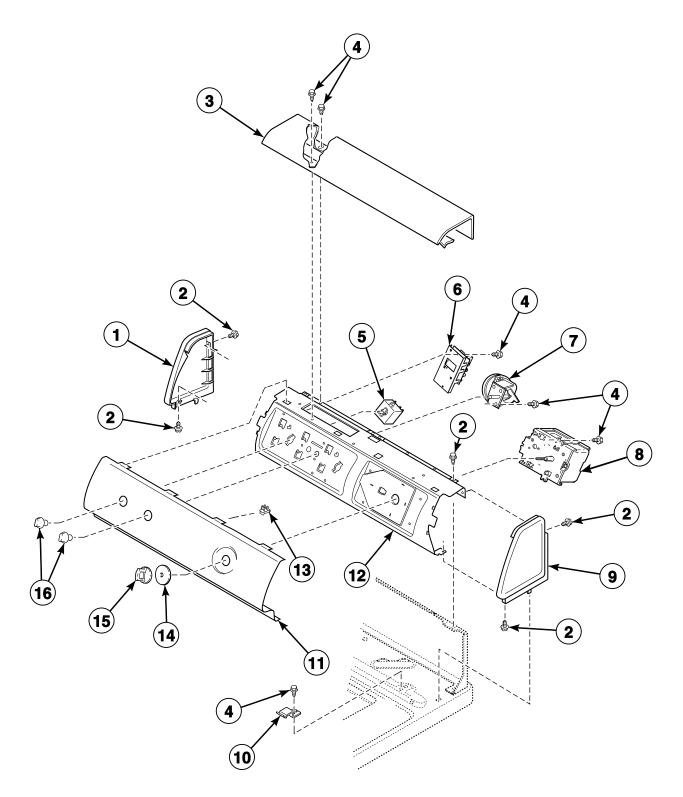

### **Graphic Panel, Control Support Panel and Controls** (Drawing 1 of 2) All Models Except LWNA11SP111TW01, LWNB11SP111TW01, LWNB11SP111TWAA, LWS05N\* and LWS49N\*

W320P\_39310

TLW1674P\_39310