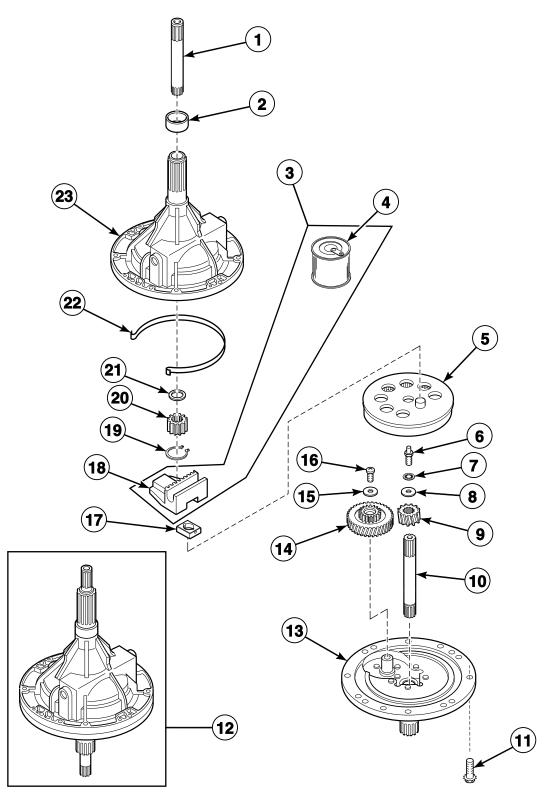

1675P\_39310

#### Outer Tub, Cover, Bearing and Seal Housing, Pressure Hose and Counterweight

Models LWNB11SP111TW01, LWNB11SP111TWAA, LWN311PP111TW01, LWN311SP111TW01, LWN311WP111TW01, LWN412SP111TW01, LWS01N\*, LWS02N\*, LWS04N\*, LWS05N\*, LWS16N\*, LWS17N\*, LWS44N\*, LWS45N\* and LWS49N\*



TLW1464P\_39310

#### Outer Tub, Cover, Bearing Housing, Pressure Hose and Counterweight

All Models Except LWNA11SP111TW01, LWNB11SP111TW01, LWNB11SP111TWAA, LWN311PP111TW01, LWN311SP111TW01, LWN311WP111TW01, LWN412SP111TW01, LWS01N\*, LWS02N\*, LWS04N\*, LWS05N\*, LWS16N\*, LWS17N\*, LWS44N\*, LWS45N\* and LWS49N\*



TLW1624P\_39310



W329P\_39310

#### Weldment and Bearing Assembly, Brake and Pulley



W333P\_39310

### LWS 1 P17

© Copyright, Alliance Laund

### **Transmission Assembly**



TLW1571K\_39310



#### Front Panel, Base Assembly and Cabinet Kit



TLW1647P\_39310

# Mixing Valve and Motor Connection Blocks, Terminals and Extractor Tool





W134PZ3A\_39310



#### Lead-In Cord and Terminals



TLW1676P\_39310



### Terminals





TLW1678P\_39310





TLW1649P\_39310

#### Wire Harnesses and Wires



TLW1677P\_39310