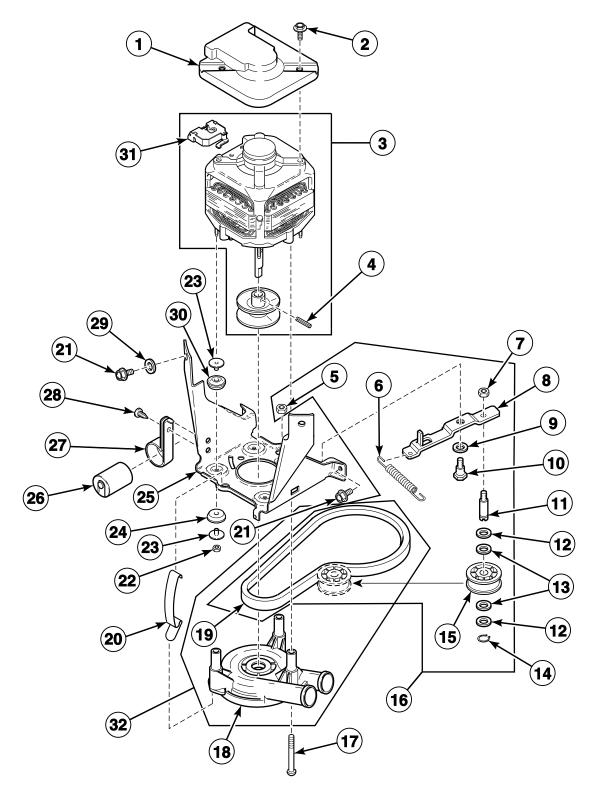

### Fill Hose, Mixing Valve-to-Tub Cover Hose, Mixing Valve and Bracket (Drawing 2 of 2) All Models Except LWNB11SP111TW01, LWNB11SP111TWAA, LWS05N\* and LWS49N\*

Motor, Mounting Bracket, Belt, Pump and Idler Assembly

TLW1479P\_39310