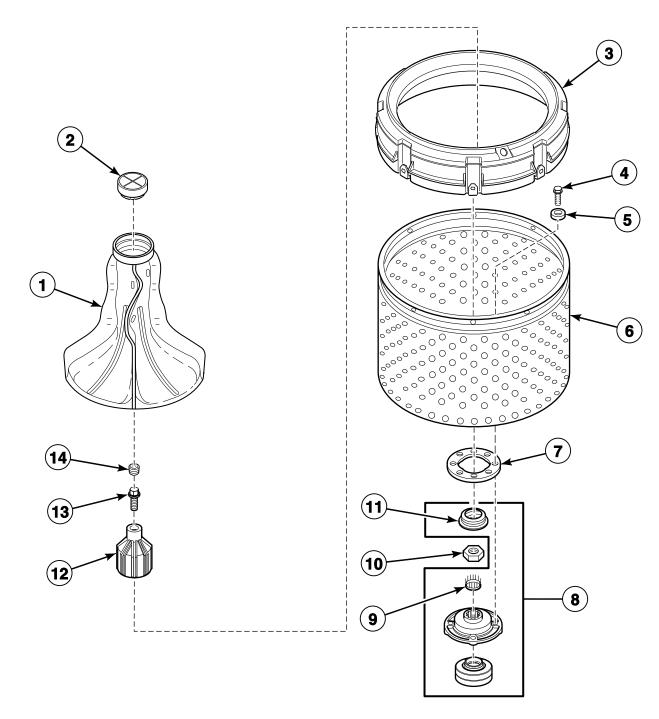

## Agitator, Drive Bell, Hub and Lip Seal Kit and Washtub Models LWNA11SP111TW01, LWNB11SP111TW01, LWNB11SP111TWAA, LWN311PP111TW01,

LWS01N\*, LWS02N\*, LWS04N\* and LWS05N\*

TLW1483P\_39310

## Agitator, Drive Bell, Hub and Seal Kit and Washtub Models LWS01A\*, LWS01A\*C, LWS01B\*, LWS01M\*, LWS02A\*, LWS02B\*, LWS02M\* and LWS04M\*

TLW999P\_39310