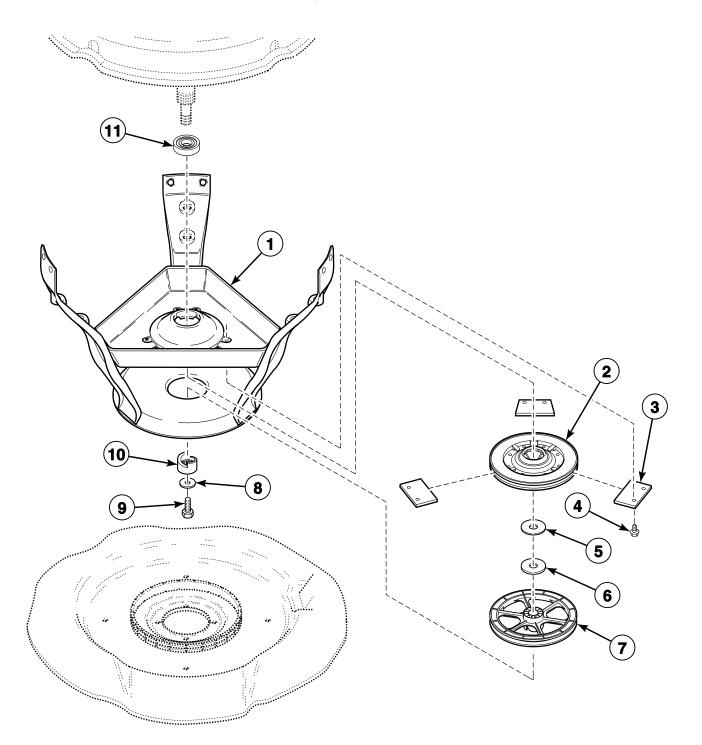

0

#### **Outer Tub, Cover, Pressure Hose and Counterweight**

Model LWNA11SP111TW01



TLW1675P\_39310

#### Outer Tub, Cover, Bearing and Seal Housing, Pressure Hose and Counterweight

Models LWNB11SP111TW01, LWNB11SP111TWAA, LWN311PP111TW01, LWN311SP111TW01, LWN311WP111TW01, LWN412SP111TW01, LWS01N\*, LWS02N\*, LWS04N\*, LWS05N\*, LWS16N\*, LWS17N\*, LWS44N\*, LWS45N\* and LWS49N\*



TLW1464P\_39310

#### Outer Tub, Cover, Bearing Housing, Pressure Hose and Counterweight

All Models Except LWNA11SP111TW01, LWNB11SP111TW01, LWNB11SP111TWAA, LWN311PP111TW01, LWN311SP111TW01, LWN311WP111TW01, LWN412SP111TW01, LWS01N\*, LWS02N\*, LWS04N\*, LWS05N\*, LWS16N\*, LWS17N\*, LWS44N\*, LWS45N\* and LWS49N\*



TLW1624P\_39310



W329P\_39310

#### Weldment and Bearing Assembly, Brake and Pulley



W333P\_39310

### LWS 1 P17

© Copyright, Alliance Laund

### **Transmission Assembly**



TLW1571K\_39310



#### Front Panel, Base Assembly and Cabinet Kit



TLW1647P\_39310

# Mixing Valve and Motor Connection Blocks, Terminals and Extractor Tool





W134PZ3A\_39310



#### Lead-In Cord and Terminals



TLW1676P\_39310



### Terminals





TLW1678P\_39310





TLW1649P\_39310

#### Wire Harnesses and Wires



TLW1677P\_39310