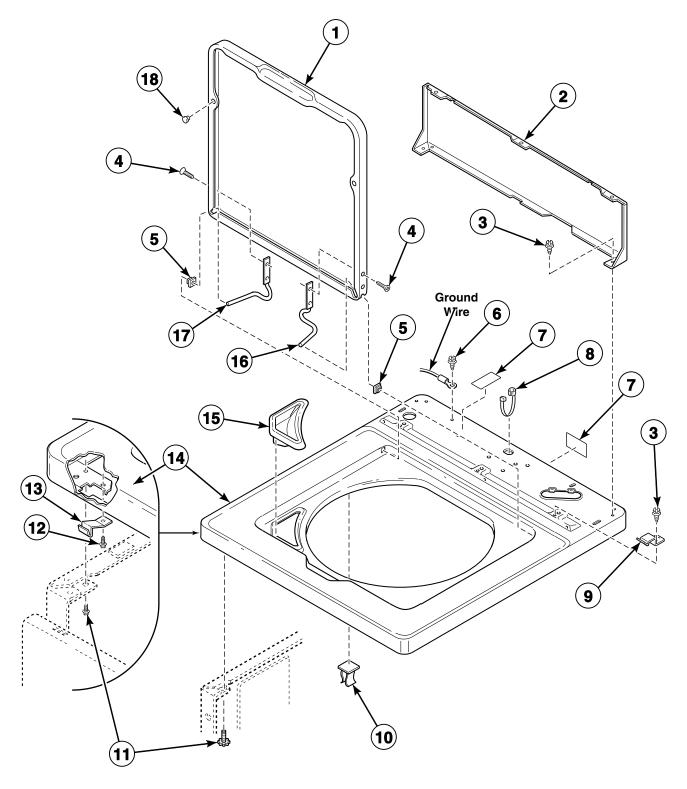

LWS17B* |         |
| LWS01B*         |         |         |
| LWS01M*         |         |         |
| LWS01N*         |         |         |
| LWS02A*         |         |         |
| LWS02B*         |         |         |
| LWS02M*         |         |         |
| LWS02N*         |         |         |

\* Add Letter To Designate Color. L - Almond Q - Bisque W - White



### **Graphic Panel, Control Support Panel and Controls** (Drawing 1 of 2) All Models Except LWNA11SP111TW01, LWNB11SP111TW01, LWNB11SP111TWAA, LWS05N\* and LWS49N\*



W320P\_39310



TLW1674P\_39310

## Graphic Panel, Control Support Panel and Temperature Control Models LWNB11SP111TW01, LWNB11SP111TWAA, LWS05N\* and LWS49N\*



TLW1503P\_39310

#### Lid Switch Assembly



TLW1832B\_39310



### Top, Lid and Hood Back Panel



TLW1477P\_39310

### Fill Hose, Mixing Valve-to-Tub Cover Hose, Mixing Valve and Bracket (Drawing 1 of 2) Models LWNB11SP111TW01, LWNB11SP111TWAA, LWS05N\* and LWS49N\*



TLW1658P\_39310

### Fill Hose, Mixing Valve-to-Tub Cover Hose, Mixing Valve and Bracket (Drawing 2 of 2) All Models Except LWNB11SP111TW01, LWNB11SP111TWAA, LWS05N\* and LWS49N\*



Motor, Mounting Bracket, Belt, Pump and Idler Assembly



TLW1479P\_39310

## Agitator, Drive Bell, Hub and Lip Seal Kit and Washtub Models LWNA11SP111TW01, LWNB11SP111TW01, LWNB11SP111TWAA, LWN311PP111TW01,

LWS01N\*, LWS02N\*, LWS04N\* and LWS05N\*



TLW1483P\_39310

## Agitator, Drive Bell, Hub and Seal Kit and Washtub Models LWS01A\*, LWS01A\*C, LWS01B\*, LWS01M\*, LWS02A\*, LWS02B\*, LWS02M\* and LWS04M\*



TLW999P\_39310

#### Agit