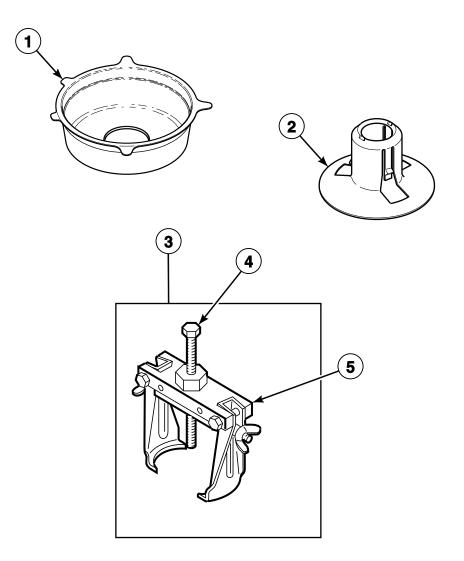

# Mixing Valve and Motor Connection Blocks, Terminals and Extractor Tool

W134PZ3A\_39310