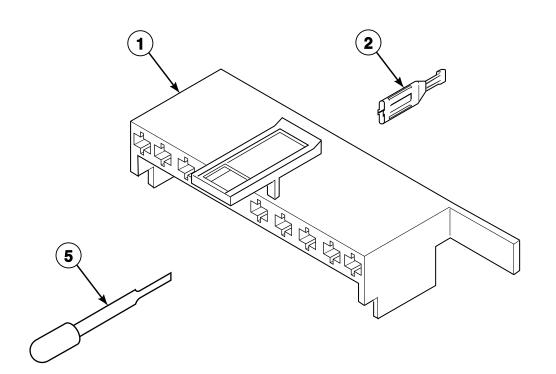

# Mixing Valve and Motor Connection Blocks, Terminals and Extractor Tool

W134PZ3A\_39310