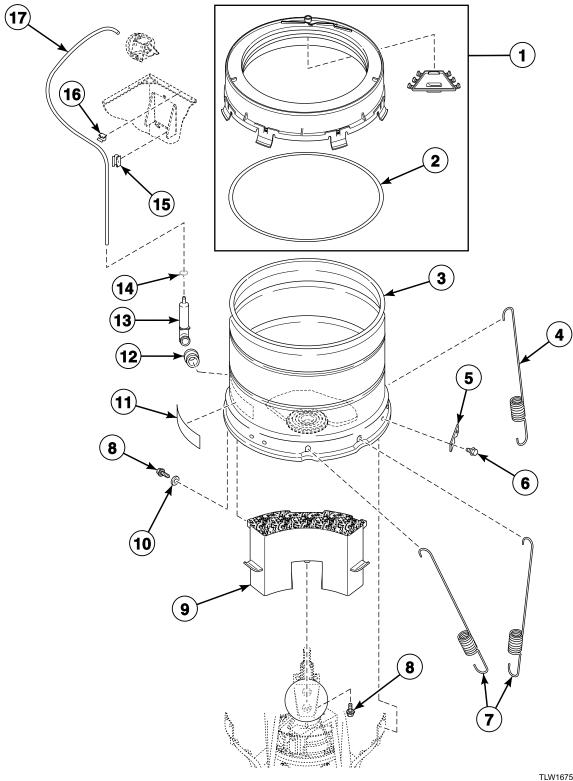

#### **Outer Tub, Cover, Pressure Hose and Counterweight**

Model LWNA11SP111TW01

TLW1675P\_39310