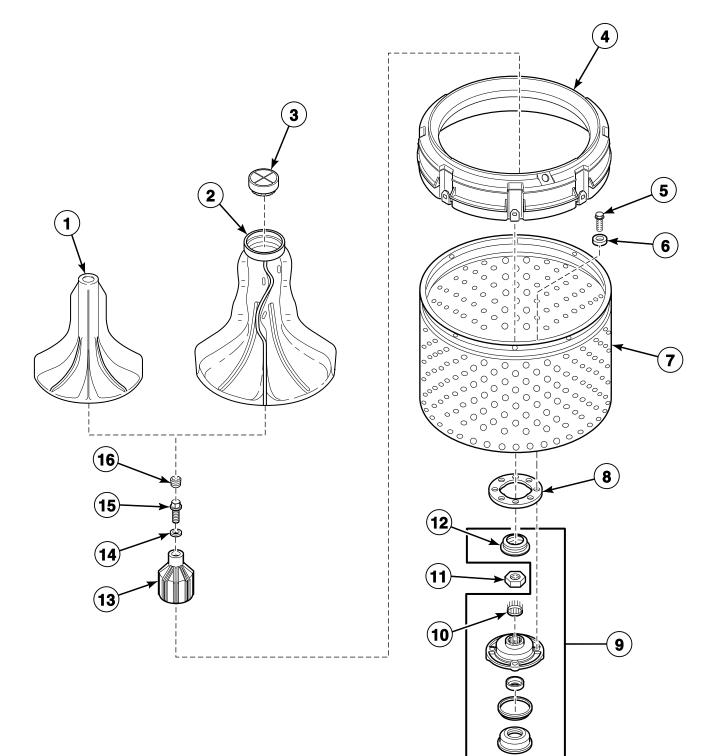

#### Agitator, Fabric Softener Dispenser, Drive Bell, Hub and Lip Seal Kit and Washtub

Models LWN311SP111TW01, LWN311WP111TW01, LWN412SP111TW01, LWS16N\*, LWS17N\*, LWS44N\*, LWS45N\* and LWS49N\*

TLW1466P\_39310

#### Agitator, Fabric Softener Dispenser, Drive Bell, Hub and Seal Kit and Washtub

Models LWS16A\*, LWS16B\*, LWS16M\*, LWS17A\*, LWS17B\*, LWS17M\*, LWS45A\*, LWS45B\* and LWS45M\*

W376P\_39310