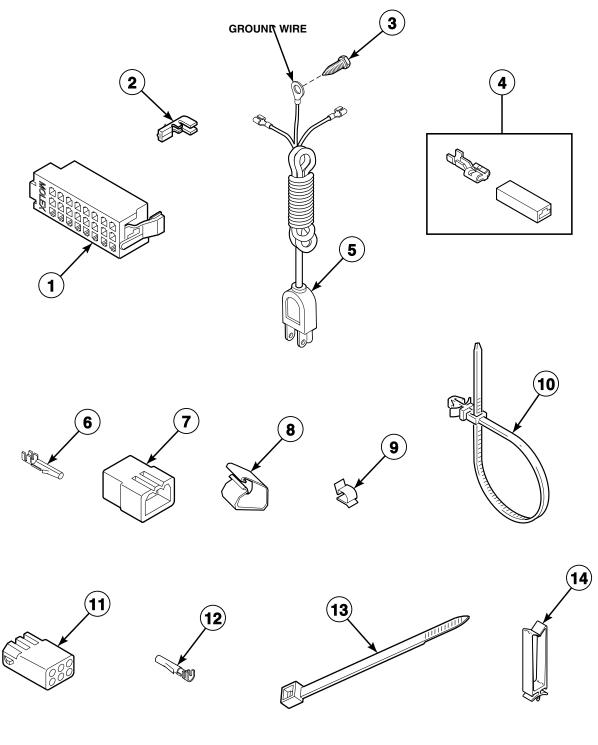

2N\*, LWS04N\*, LWS05N\*, LWS16N\*, LWS17N\*, LWS44N\*, LWS45N\* and LWS49N\*



TLW1464P\_39310

#### Outer Tub, Cover, Bearing Housing, Pressure Hose and Counterweight

All Models Except LWNA11SP111TW01, LWNB11SP111TW01, LWNB11SP111TWAA, LWN311PP111TW01, LWN311SP111TW01, LWN311WP111TW01, LWN412SP111TW01, LWS01N\*, LWS02N\*, LWS04N\*, LWS05N\*, LWS16N\*, LWS17N\*, LWS44N\*, LWS45N\* and LWS49N\*



TLW1624P\_39310



W329P\_39310

#### Weldment and Bearing Assembly, Brake and Pulley



W333P\_39310

### LWS 1 P17

© Copyright, Alliance Laund

### **Transmission Assembly**



TLW1571K\_39310



#### Front Panel, Base Assembly and Cabinet Kit



TLW1647P\_39310

# Mixing Valve and Motor Connection Blocks, Terminals and Extractor Tool





W134PZ3A\_39310



#### Lead-In Cord and Terminals



TLW1676P\_39310



### Terminals





TLW1678P\_39310





TLW1649P\_39310

#### Wire Harnesses and Wires



TLW1677P\_39310