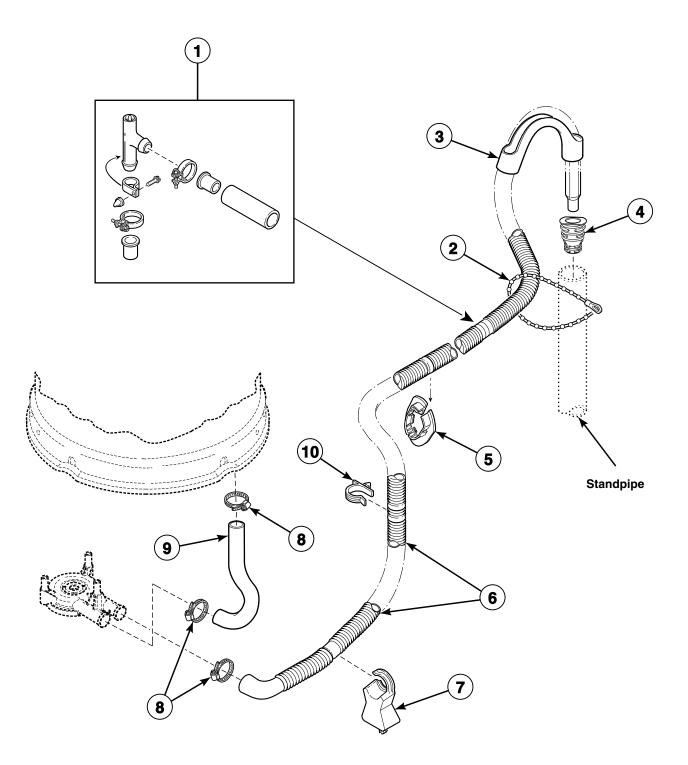

### Fill Hose, Mixing Valve-to-Tub Cover Hose, Mixing Valve and Bracket (Drawing 1 of 2) Models LWNB11SP111TW01, LWNB11SP111TWAA, LWS05N\* and LWS49N\*

TLW1658P\_39310

### Fill Hose, Mixing Valve-to-Tub Cover Hose, Mixing Valve and Bracket (Drawing 2 of 2) All Models Except LWNB11SP111TW01, LWNB11SP111TWAA, LWS05N\* and LWS49N\*

Motor, Mounting Bracket, Belt, Pump and Idler Assembly