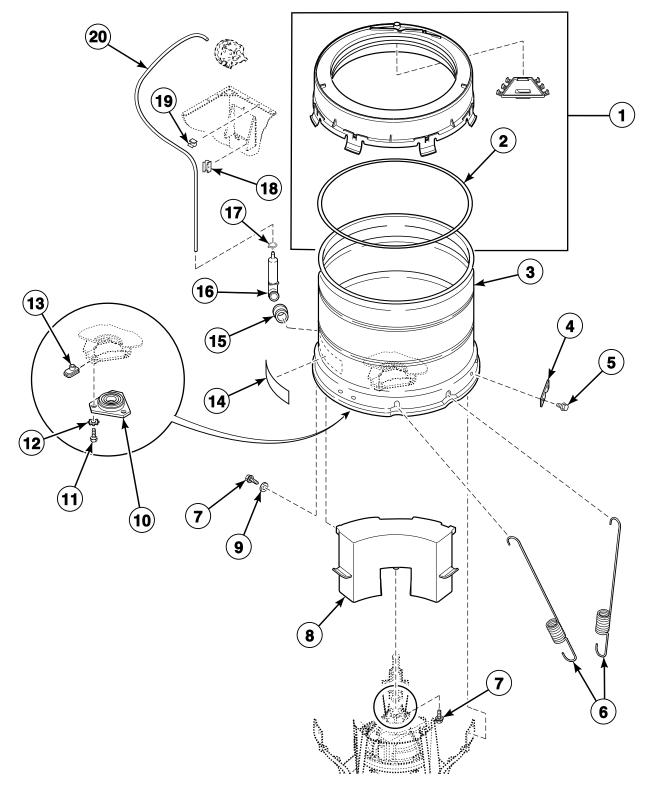

#### Outer Tub, Cover, Bearing Housing, Pressure Hose and Counterweight

All Models Except LWNA11SP111TW01, LWNB11SP111TW01, LWNB11SP111TWAA, LWN311PP111TW01, LWN311SP111TW01, LWN311WP111TW01, LWN412SP111TW01, LWS01N\*, LWS02N\*, LWS04N\*, LWS05N\*, LWS16N\*, LWS17N\*, LWS44N\*, LWS45N\* and LWS49N\*

TLW1624P\_39310

W329P\_39310