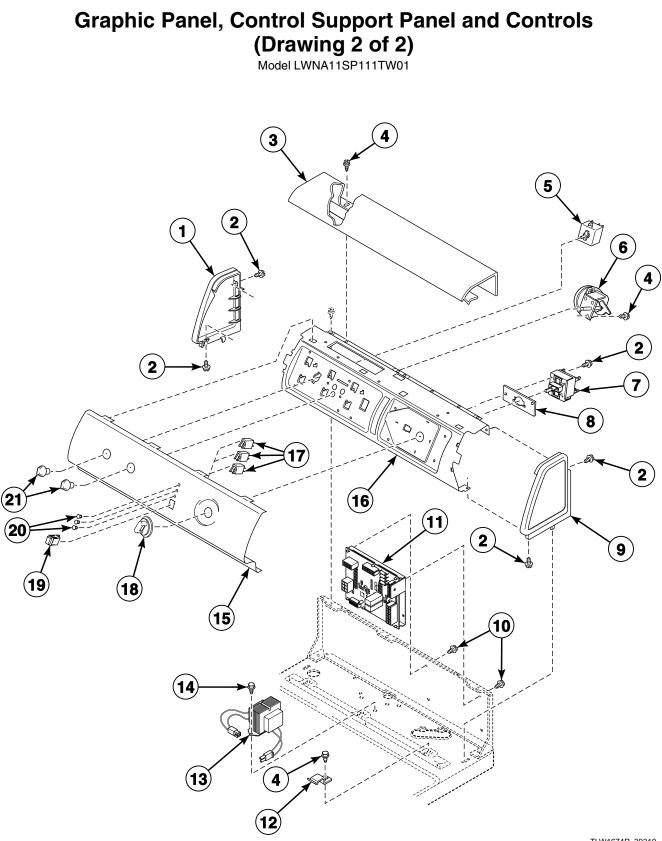

## Graphic Panel, Control Support Panel and Temperature Control Models LWNB11SP111TW01, LWNB11SP111TWAA, LWS05N\* and LWS49N\*

TLW1503P\_39310