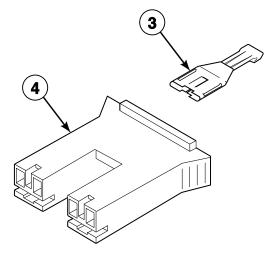

TW01, LWN311WP111TW01, LWN412SP111TW01, LWS01N\*, LWS02N\*, LWS04N\*, LWS05N\*, LWS16N\*, LWS17N\*, LWS44N\*, LWS45N\* and LWS49N\*



TLW1464P\_39310

#### Outer Tub, Cover, Bearing Housing, Pressure Hose and Counterweight

All Models Except LWNA11SP111TW01, LWNB11SP111TW01, LWNB11SP111TWAA, LWN311PP111TW01, LWN311SP111TW01, LWN311WP111TW01, LWN412SP111TW01, LWS01N\*, LWS02N\*, LWS04N\*, LWS05N\*, LWS16N\*, LWS17N\*, LWS44N\*, LWS45N\* and LWS49N\*



TLW1624P\_39310



W329P\_39310

#### Weldment and Bearing Assembly, Brake and Pulley



W333P\_39310

### LWS 1 P17

© Copyright, Alliance Laund

### **Transmission Assembly**



TLW1571K\_39310



#### Front Panel, Base Assembly and Cabinet Kit



TLW1647P\_39310

# Mixing Valve and Motor Connection Blocks, Terminals and Extractor Tool





W134PZ3A\_39310



#### Lead-In Cord and Terminals



TLW1676P\_39310



### Terminals





TLW1678P\_39310





TLW1649P\_39310

#### Wire Harnesses and Wires



TLW1677P\_39310