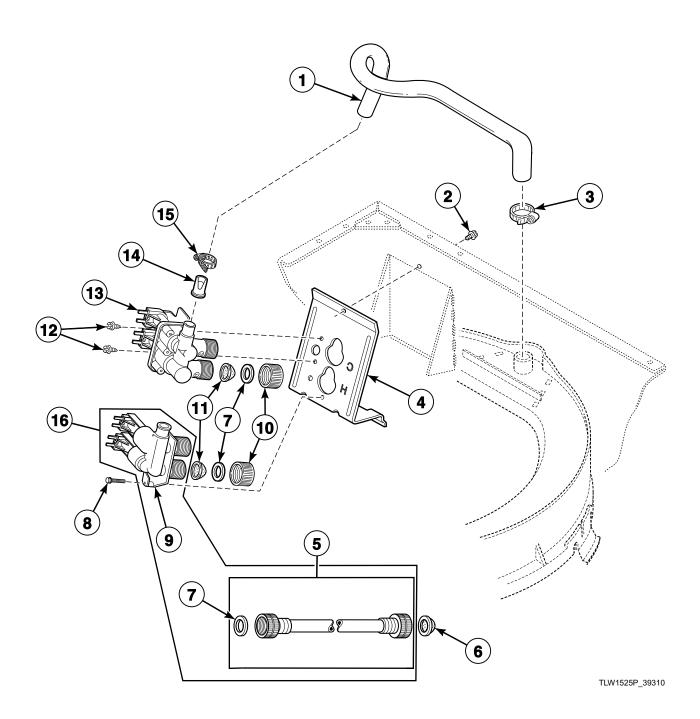

### Fill Hose, Mixing Valve-to-Tub Cover Hose, Mixing Valve and Bracket (Drawing 1 of 2) Models LWNB11SP111TW01, LWNB11SP111TWAA, LWS05N\* and LWS49N\*

TLW1658P\_39310

### Fill Hose, Mixing Valve-to-Tub Cover Hose, Mixing Valve and Bracket (Drawing 2 of 2) All Models Except LWNB11SP111TW01, LWNB11SP111TWAA, LWS05N\* and LWS49N\*

Motor, Mounting Bracket, Belt, Pump and Idler Assembly