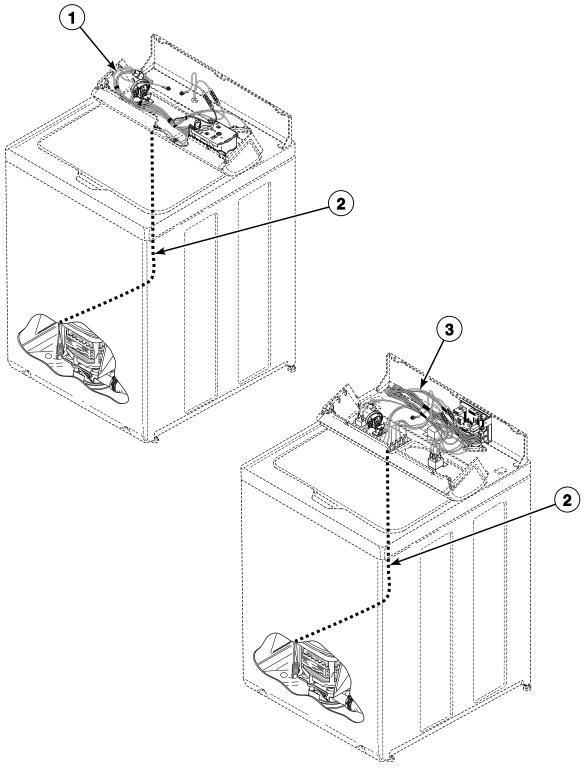

Tub, Cover, Bearing Housing, Pressure Hose and Counterweight

All Models Except LWNA11SP111TW01, LWNB11SP111TW01, LWNB11SP111TWAA, LWN311PP111TW01, LWN311SP111TW01, LWN311WP111TW01, LWN412SP111TW01, LWS01N\*, LWS02N\*, LWS04N\*, LWS05N\*, LWS16N\*, LWS17N\*, LWS44N\*, LWS45N\* and LWS49N\*



TLW1624P\_39310



W329P\_39310

#### Weldment and Bearing Assembly, Brake and Pulley



W333P\_39310

### LWS 1 P17

© Copyright, Alliance Laund

### **Transmission Assembly**



TLW1571K\_39310



#### Front Panel, Base Assembly and Cabinet Kit



TLW1647P\_39310

# Mixing Valve and Motor Connection Blocks, Terminals and Extractor Tool





W134PZ3A\_39310



#### Lead-In Cord and Terminals



TLW1676P\_39310



### Terminals





TLW1678P\_39310





TLW1649P\_39310

#### Wire Harnesses and Wires



TLW1677P\_39310