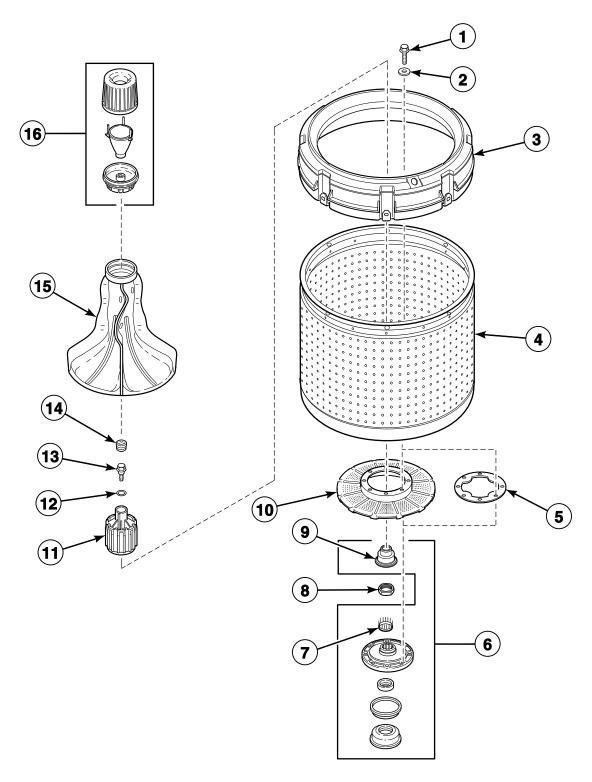

#### Agitator, Fabric Softener Dispenser, Drive Bell, Hub and Seal Kit and Washtub

Models LWS16A\*, LWS16B\*, LWS16M\*, LWS17A\*, LWS17B\*, LWS17M\*, LWS45A\*, LWS45B\* and LWS45M\*

W376P\_39310