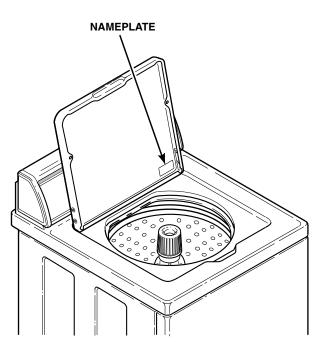

#### **Nameplate Location**

When calling or writing about your product, be sure to mention model and serial numbers. Model and serial numbers are located on nameplate(s) as shown.

W429S\_39310