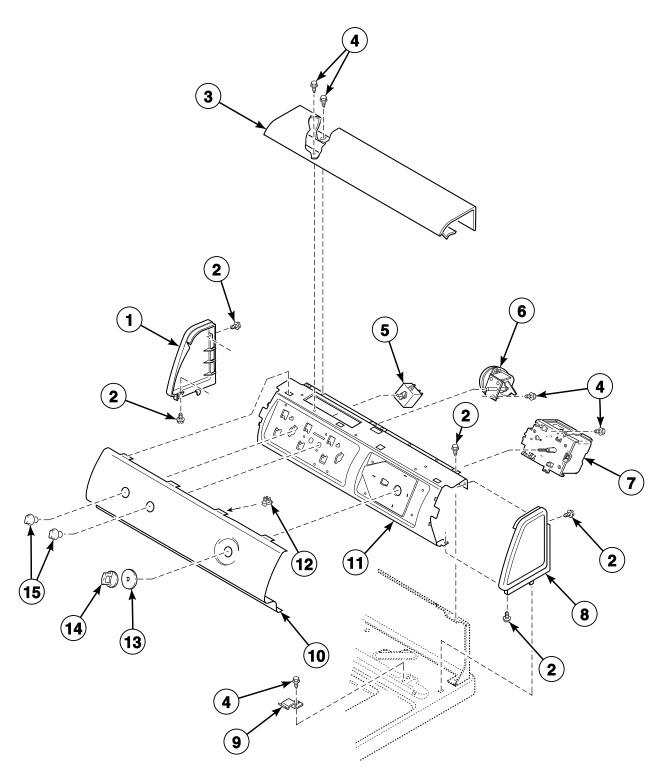

### **Graphic Panel, Control Support Panel and Controls** (Drawing 1 of 2) All Models Except LWNA11SP111TW01, LWNB11SP111TW01, LWNB11SP111TWAA, LWS05N\* and LWS49N\*

W320P\_39310

TLW1674P\_39310