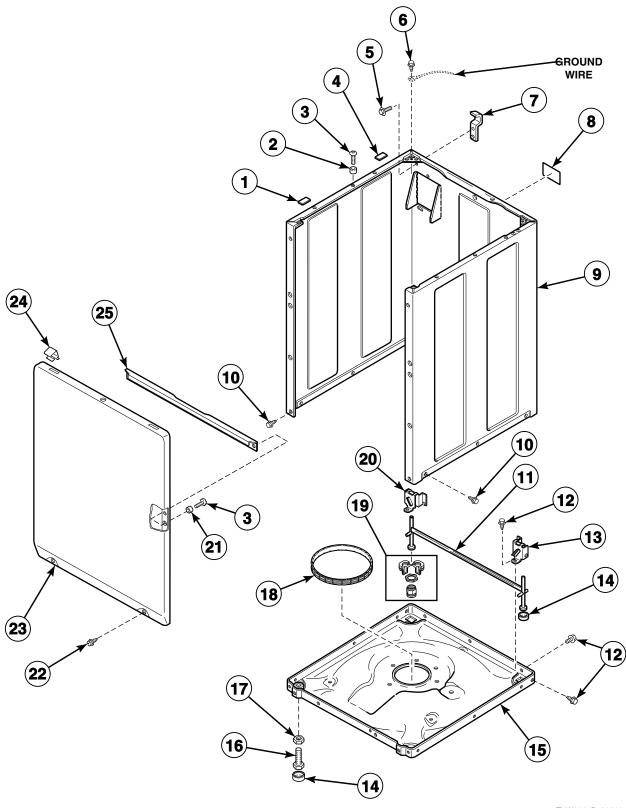

e Hose and Counterweight

Models LWNB11SP111TW01, LWNB11SP111TWAA, LWN311PP111TW01, LWN311SP111TW01, LWN311WP111TW01, LWN412SP111TW01, LWS01N\*, LWS02N\*, LWS04N\*, LWS05N\*, LWS16N\*, LWS17N\*, LWS44N\*, LWS45N\* and LWS49N\*



TLW1464P\_39310

#### Outer Tub, Cover, Bearing Housing, Pressure Hose and Counterweight

All Models Except LWNA11SP111TW01, LWNB11SP111TW01, LWNB11SP111TWAA, LWN311PP111TW01, LWN311SP111TW01, LWN311WP111TW01, LWN412SP111TW01, LWS01N\*, LWS02N\*, LWS04N\*, LWS05N\*, LWS16N\*, LWS17N\*, LWS44N\*, LWS45N\* and LWS49N\*



TLW1624P\_39310



W329P\_39310

#### Weldment and Bearing Assembly, Brake and Pulley



W333P\_39310

### LWS 1 P17

© Copyright, Alliance Laund

### **Transmission Assembly**



TLW1571K\_39310



#### Front Panel, Base Assembly and Cabinet Kit



TLW1647P\_39310

# Mixing Valve and Motor Connection Blocks, Terminals and Extractor Tool





W134PZ3A\_39310



#### Lead-In Cord and Terminals



TLW1676P\_39310



### Terminals





TLW1678P\_39310





TLW1649P\_39310

#### Wire Harnesses and Wires



TLW1677P\_39310