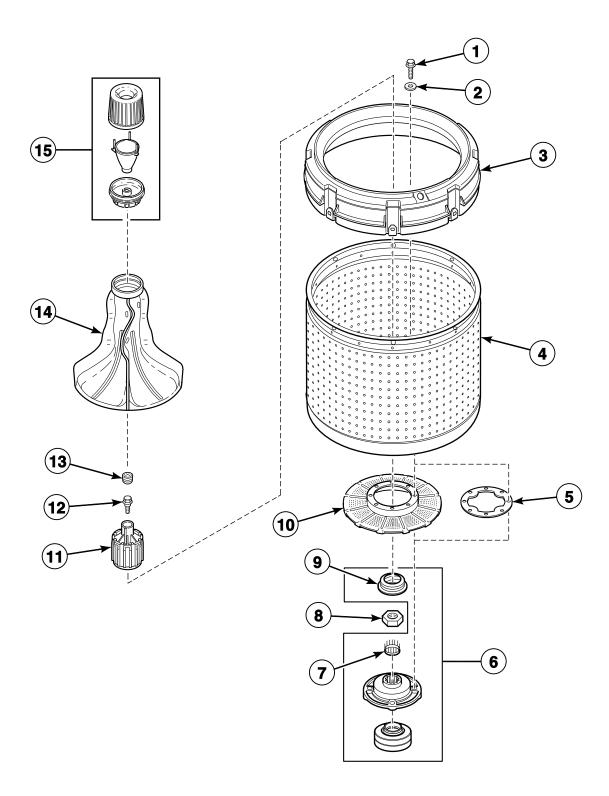

#### Agitator, Fabric Softener Dispenser, Drive Bell, Hub and Lip Seal Kit and Washtub

Models LWN311SP111TW01, LWN311WP111TW01, LWN412SP111TW01, LWS16N\*, LWS17N\*, LWS44N\*, LWS45N\* and LWS49N\*

TLW1466P\_39310