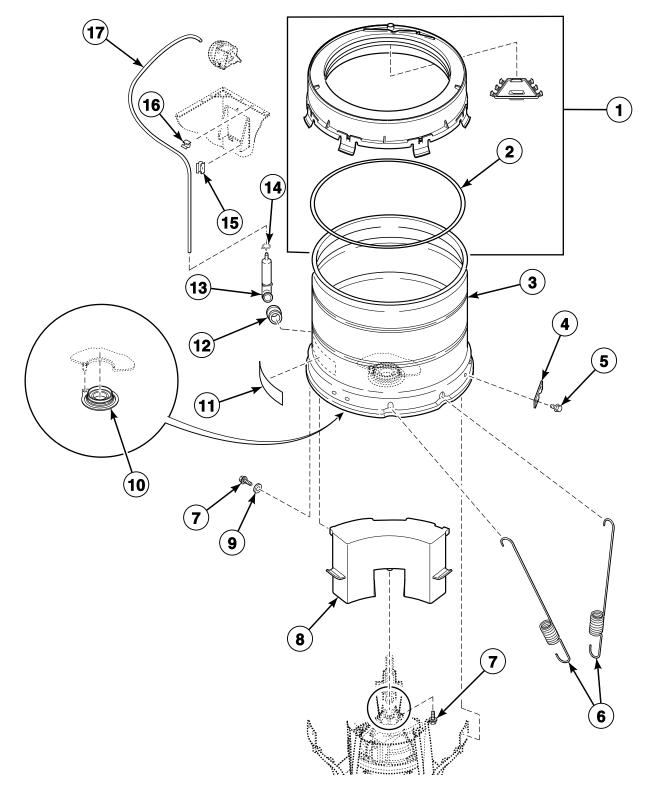

#### Outer Tub, Cover, Bearing and Seal Housing, Pressure Hose and Counterweight

Models LWNB11SP111TW01, LWNB11SP111TWAA, LWN311PP111TW01, LWN311SP111TW01, LWN311WP111TW01, LWN412SP111TW01, LWS01N\*, LWS02N\*, LWS04N\*, LWS05N\*, LWS16N\*, LWS17N\*, LWS44N\*, LWS45N\* and LWS49N\*

TLW1464P\_39310