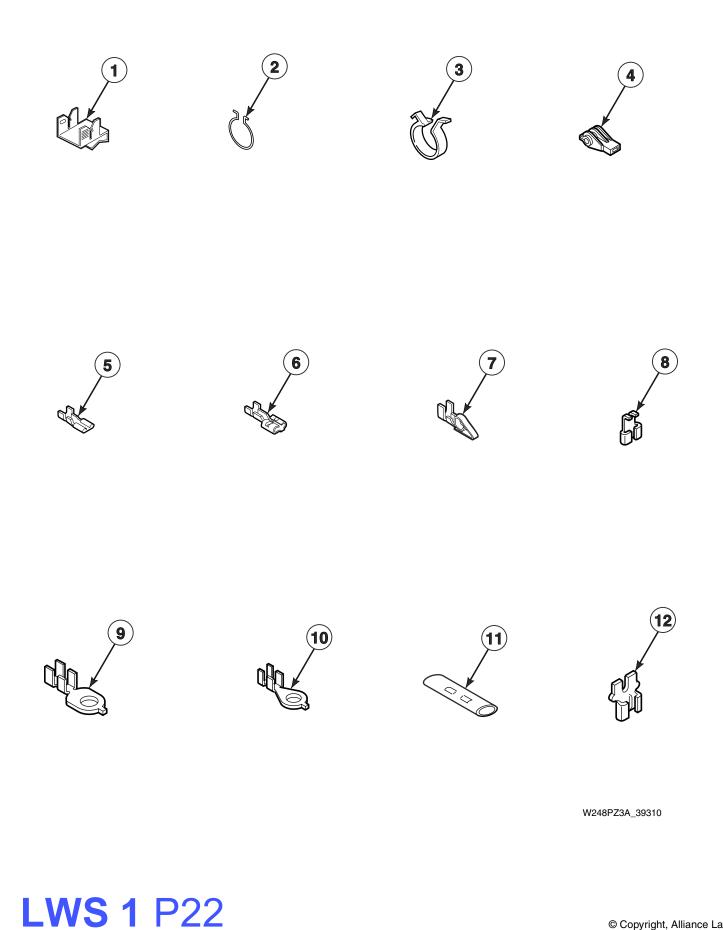

LWS17N\*, LWS44N\*, LWS45N\* and LWS49N\*



TLW1464P\_39310

#### Outer Tub, Cover, Bearing Housing, Pressure Hose and Counterweight

All Models Except LWNA11SP111TW01, LWNB11SP111TW01, LWNB11SP111TWAA, LWN311PP111TW01, LWN311SP111TW01, LWN311WP111TW01, LWN412SP111TW01, LWS01N\*, LWS02N\*, LWS04N\*, LWS05N\*, LWS16N\*, LWS17N\*, LWS44N\*, LWS45N\* and LWS49N\*



TLW1624P\_39310



W329P\_39310

#### Weldment and Bearing Assembly, Brake and Pulley



W333P\_39310

### LWS 1 P17

© Copyright, Alliance Laund

### **Transmission Assembly**



TLW1571K\_39310



#### Front Panel, Base Assembly and Cabinet Kit



TLW1647P\_39310

# Mixing Valve and Motor Connection Blocks, Terminals and Extractor Tool





W134PZ3A\_39310



#### Lead-In Cord and Terminals



TLW1676P\_39310



### Terminals





TLW1678P\_39310





TLW1649P\_39310

#### Wire Harnesses and Wires



TLW1677P\_39310