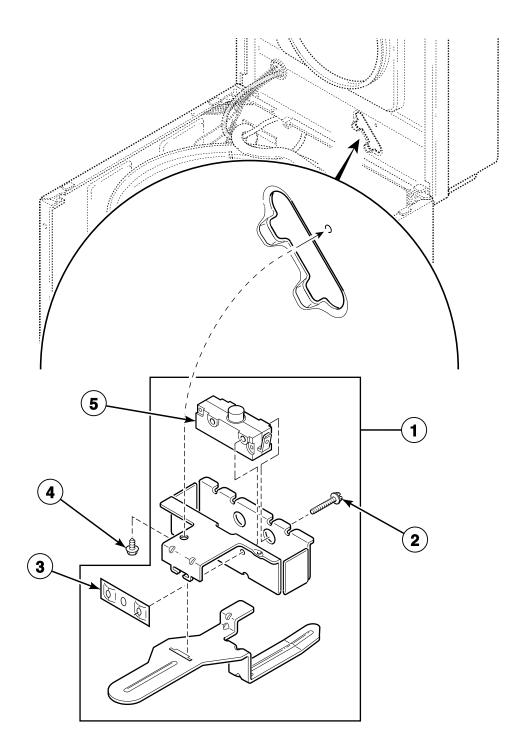

01A*         | LWS17A* | LWS49N* |
| LWS01A*C        | LWS17B* |         |
| LWS01B*         |         |         |
| LWS01M*         |         |         |
| LWS01N*         |         |         |
| LWS02A*         |         |         |
| LWS02B*         |         |         |
| LWS02M*         |         |         |
| LWS02N*         |         |         |

\* Add Letter To Designate Color. L - Almond Q - Bisque W - White



### **Graphic Panel, Control Support Panel and Controls** (Drawing 1 of 2) All Models Except LWNA11SP111TW01, LWNB11SP111TW01, LWNB11SP111TWAA, LWS05N\* and LWS49N\*



W320P\_39310



TLW1674P\_39310

## Graphic Panel, Control Support Panel and Temperature Control Models LWNB11SP111TW01, LWNB11SP111TWAA, LWS05N\* and LWS49N\*



TLW1503P\_39310

#### Lid Switch Assembly



TLW1832B\_39310



### Top, Lid and Hood Back Panel



TLW1477P\_39310

### Fill Hose, Mixing Valve-to-Tub Cover Hose, Mixing Valve and Bracket (Drawing 1 of 2) Models LWNB11SP111TW01, LWNB11SP111TWAA, LWS05N\* and LWS49N\*



TLW1658P\_39310

### Fill Hose, Mixing Valve-to-Tub Cover Hose, Mixing Valve and Bracket (Drawing 2 of 2) All Models Except LWNB11SP111TW01, LWNB11SP111TWAA, LWS05N\* and LWS49N\*



Motor, Mounting Bracket, Belt, Pump and Idler Assembly



TLW1479P\_39310

## Agitator, Drive Bell, Hub and Lip Seal Kit and Washtub Models LWNA11SP111TW01, LWNB11SP111TW01, LWNB11SP111TWAA, LWN311PP111TW01,

LWS01N\*, LWS02N\*, LWS04N\* and LWS05N\*



TLW1483P\_39310

## Agitator, Drive Bell, Hub and Seal Kit and Washtub Models LWS01A\*, LWS01A\*C, LWS01B\*, LWS01M\*, LWS02A\*, LWS02