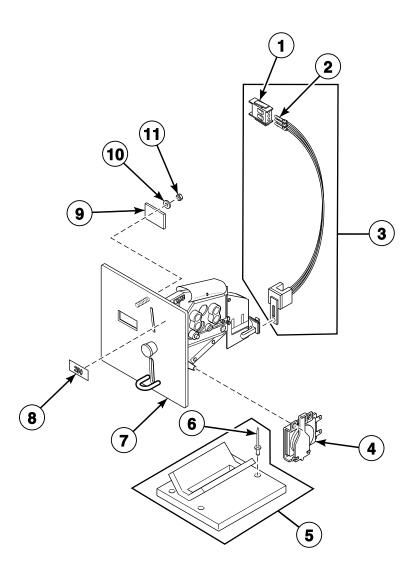

VC and VN Models**



### **Contactors - PC, PN, SN, VC and VN Models**



CHM1762P\_F232173

### Display Coin Meter Assembly - MC, MD and MX Models; Single Drop (Drawing 1 of 2)



CHM2788P\_F232173

### Display Coin Meter Assembly - MC, MD and MX Models; Single Drop (Drawing 2 of 2)



CHM2788PA\_F232173

### Display Coin Meter Assembly - MC, MD and MX Models; Dual Drop (Drawing 1 of 2)



### Display Coin Meter Assembly - MC, MD and MX Models; Dual Drop (Drawing 2 of 2)



### W2000 Coin Meter Assembly - EC, EP, MC, MD, MX and VC Models; Single Drop



CHM2690P\_F232173

### W2000 Coin Meter Assembly - MC, MD and MX Models; Dual Drop



CHM2718P\_F232173

### W2000 Coin Meter Assembly - EC, EP and VC Models; Dual Drop



CHM2693P\_F232173

### **W2000 Coin Meter Assembly - PC Models**



CHM2690P\_F232173

### Flush Mount Coin Meter Assembly - Single Drop NC and NX Models



#### Flush Mount Coin Meter Assembly - Dual Drop NC and NX Models



#### **Electronic Coin Meter Assembly - NC and NX Models**



CHM3146P\_F232173

### Coin Box - MC, MD, MH, MV, MX, PC and VC Models (Optional)



CHM1764P\_F232173

## Vertical Eight Coin Meter Adapter Kit - MC, MD, MH, MV and MX Models Through 3/1/92



# Vertical Eight Coin Meter Adapter Kit - MC, MD, MH, MV and MX Models Starting 3/1/92



B162P\_F232173

### **Network Controls and Card Reader - NC, NP, NR and NX Models**



CHM2314P\_F232173

### **Card Reader - EP, NP and NR Models**



### **Card Reader Kit - EP, NP and NR Models**



### Oversuds Protection Kit - EC, EP, EX, NC, NP, NR and NX Models



CHM2828P\_F232173

###