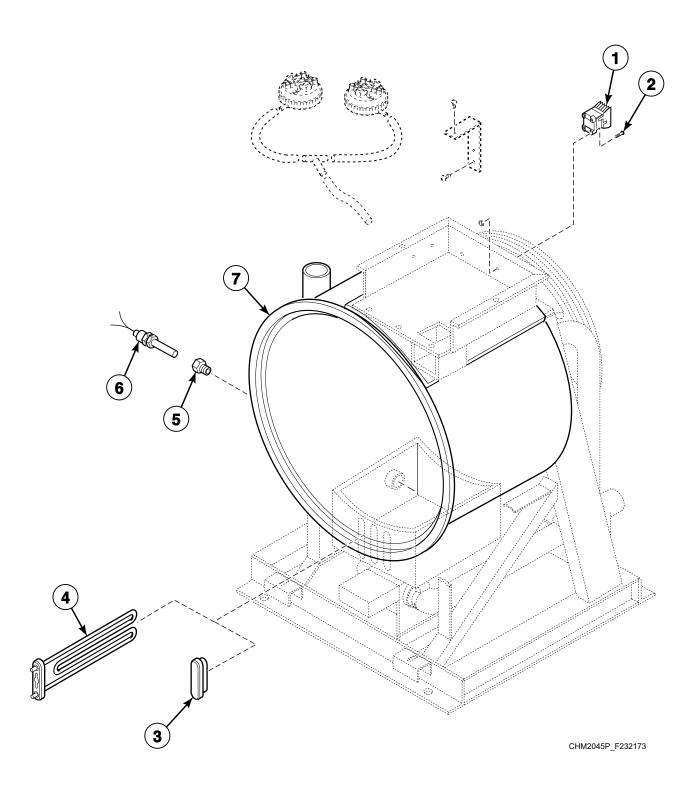

173

### Motor, Pulley and Belt Assembly (Drawing 2 of 5) DC25, HC18, HC25, HC27, NC18, NC27, SC18, SC25, SC27, UC18, UC25 and UC27 Models



CHM3127P\_F232173

## Motor, Pulley and Belt Assembly (Drawing 3 of 5) DC25, HC18, HC25, HC27, NC18, NC27, SC18, SC25, SC27, UC18, UC25 and UC27 Models



CHM3127PA\_F232173

## Motor, Pulley and Belt Assembly (Drawing 4 of 5) HC35, HC50, NC50, SC35, SC50, UC35 and UC50 Models



CHM3127PB\_F232173

### Motor, Pulley and Belt Assembly (Drawing 5 of 5) HC35, HC50, NC50, SC35, SC50, UC35 and UC50 Models



CHM3127PC\_F232173

### Electric Heat Assembly - MC, MD, MH, MN, MV and MX Models



CHM2107P\_F232173

# Electric Heat Option - PC, PN, SN, VC and VN Models (Drawing 1 of 2)



# Electric Heat Option - PC, PN, SN, VC and VN Models (Drawing 2 of 2)



### Steam Heat Assembly - MC, MD, MH, MN, MV and MX Models



CHM2109P\_F232173

#### Steam Heat Option - PC, PN, SN, VC and VN Models



CHM2042P\_F232173

### **Special Tools**