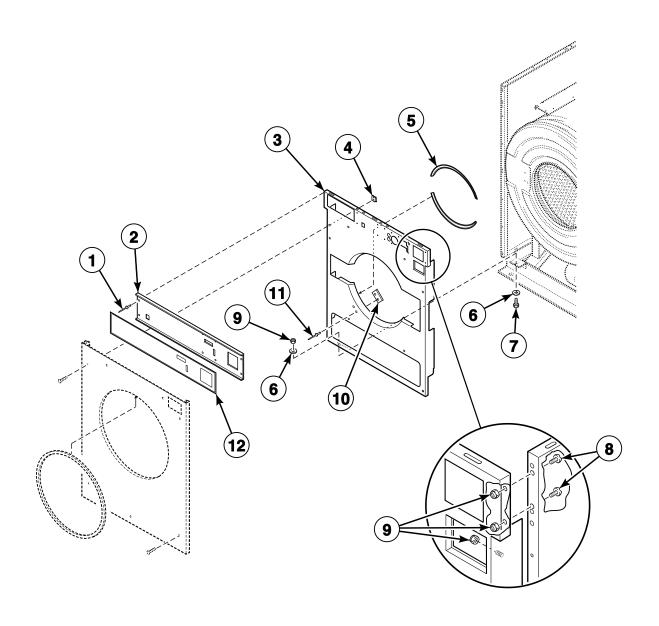

## Control Panels - EC, EP, EX, NC, NP, NR and NX Models with Bezel Inner Front

CHM2012P\_F232173