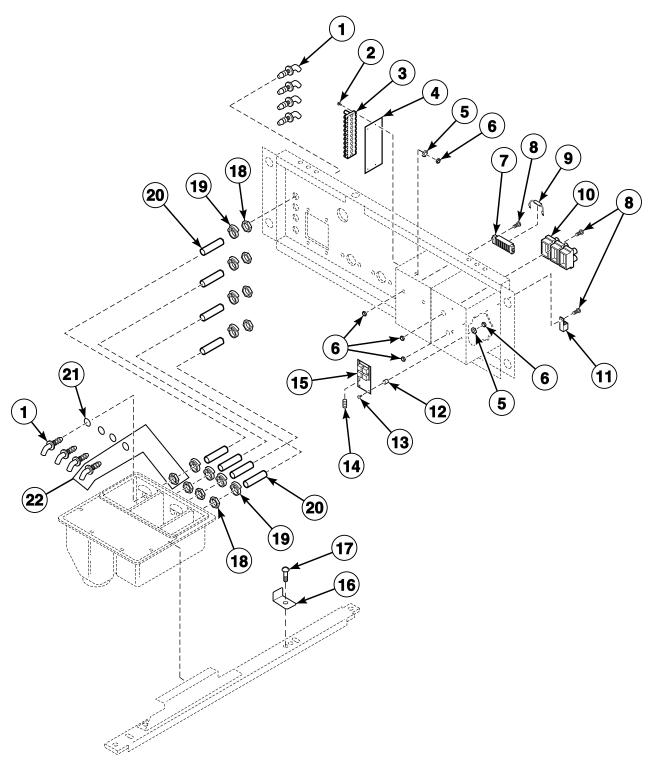

### Control Module - Terminal Strip Style (Drawing 1 of 2) MC, MD, MH, MN, MV and MX Models

### Control Module - Terminal Strip Style (Drawing 2 of 2) MC, MD, MH, MN, MV and MX Models

CHM2806P\_F232173