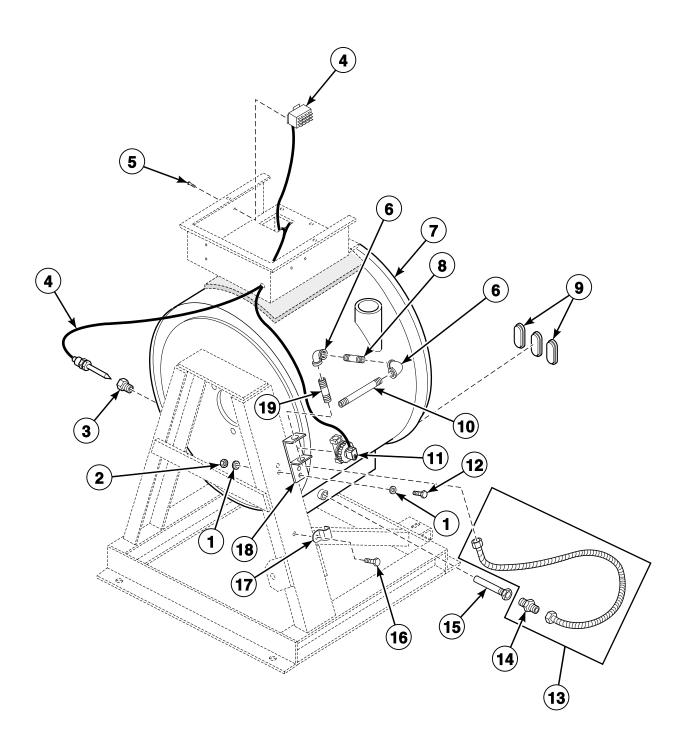

# Drain Assembly, Hoses and Air Trap - All Models Except HC27, NC27, SC27 and UC27 Models