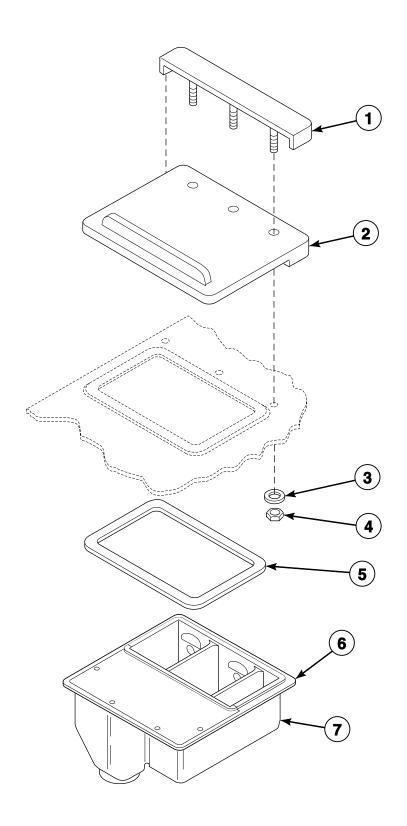

### Coin Box - MC, MD, MH, MV, MX, PC and VC Models (Optional)

CHM1764P\_F232173