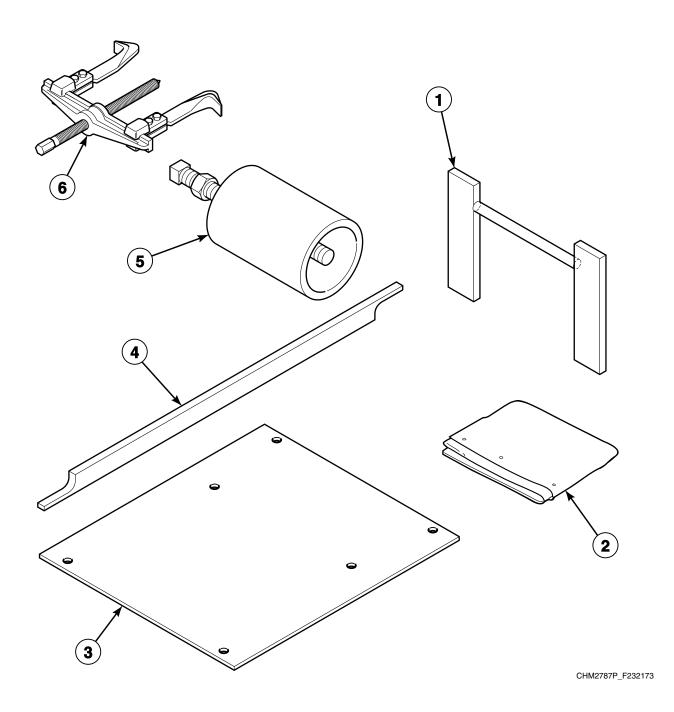

Belt Assembly (Drawing 3 of 5) DC25, HC18, HC25, HC27, NC18, NC27, SC18, SC25, SC27, UC18, UC25 and UC27 Models



CHM3127PA\_F232173

## Motor, Pulley and Belt Assembly (Drawing 4 of 5) HC35, HC50, NC50, SC35, SC50, UC35 and UC50 Models



CHM3127PB\_F232173

### Motor, Pulley and Belt Assembly (Drawing 5 of 5) HC35, HC50, NC50, SC35, SC50, UC35 and UC50 Models



CHM3127PC\_F232173

### Electric Heat Assembly - MC, MD, MH, MN, MV and MX Models



CHM2107P\_F232173

# Electric Heat Option - PC, PN, SN, VC and VN Models (Drawing 1 of 2)



# Electric Heat Option - PC, PN, SN, VC and VN Models (Drawing 2 of 2)



### Steam Heat Assembly - MC, MD, MH, MN, MV and MX Models



CHM2109P\_F232173

#### Steam Heat Option - PC, PN, SN, VC and VN Models



CHM2042P\_F232173

### **Special Tools**