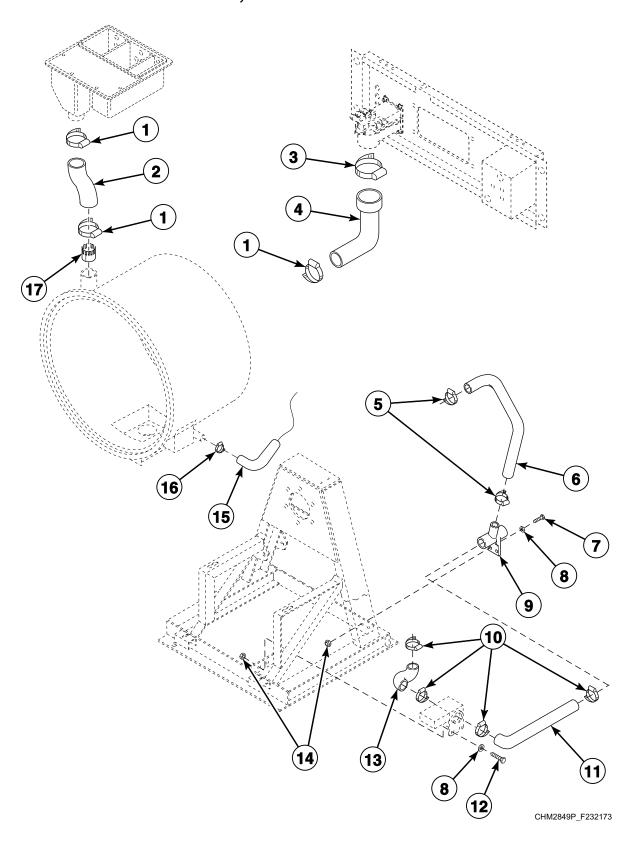

# Drain Assembly, Hoses and Air Trap - All Models Except HC27, NC27, SC27 and UC27 Models