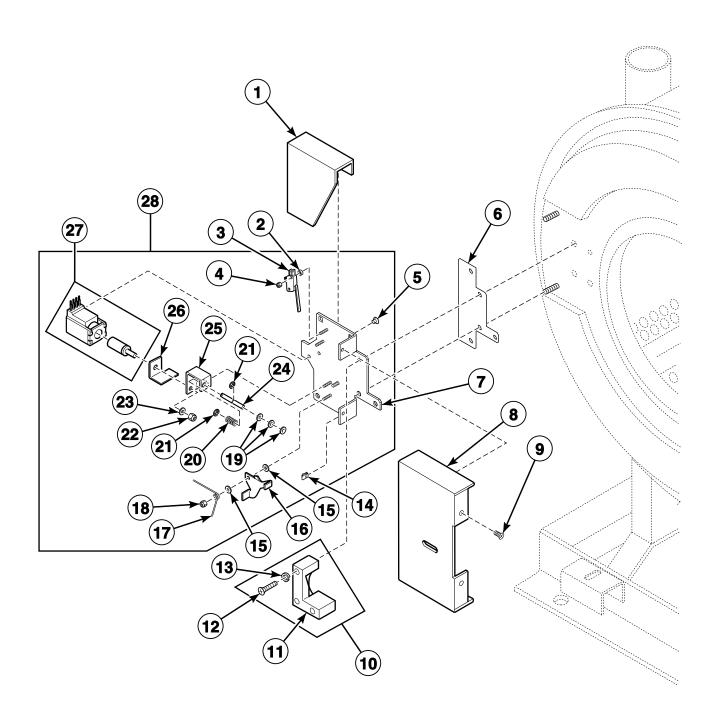

### Control Module - EC, EP, EX, NC, NP, NR and NX Models (Drawing 1 of 2)

## Control Module - EC, EP, EX, NC, NP, NR and NX Models (Drawing 2 of 2)