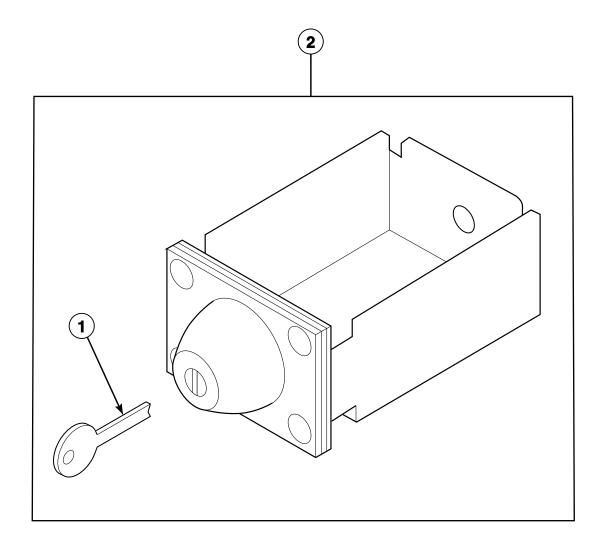

## Door Lock - MC, MD, MH, MV and MX Models Through 12/96 - PC and VC Models

CHM1988P\_F232173

#### Door Lock - MN and PN Models Through 4/21/02

CHM2100P\_F232173

## Door Lock - MC, MD, MH, MV and MX Models Starting 1/97 - PC and VC Models

CHM2847P\_F232173

#### Door Lock - EC, EP, EX, NC, NP, NR and NX Models

CHM3141P\_F232173

#### Door Lock - MN, PN, SN and VN Models Starting 4/22/02

CHM2848P\_F232173