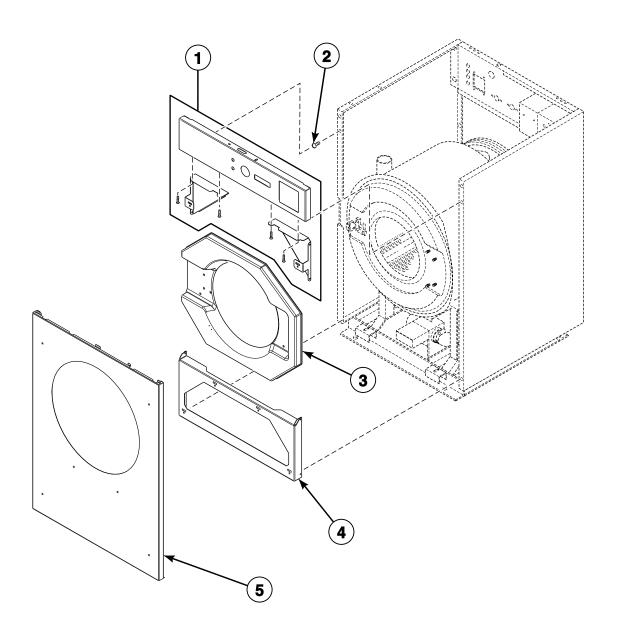

#### **Door and Outer Front Panel (Drawing 1 of 2)**

CHM2035P\_F232173

#### **Door and Outer Front Panel (Drawing 2 of 2)**