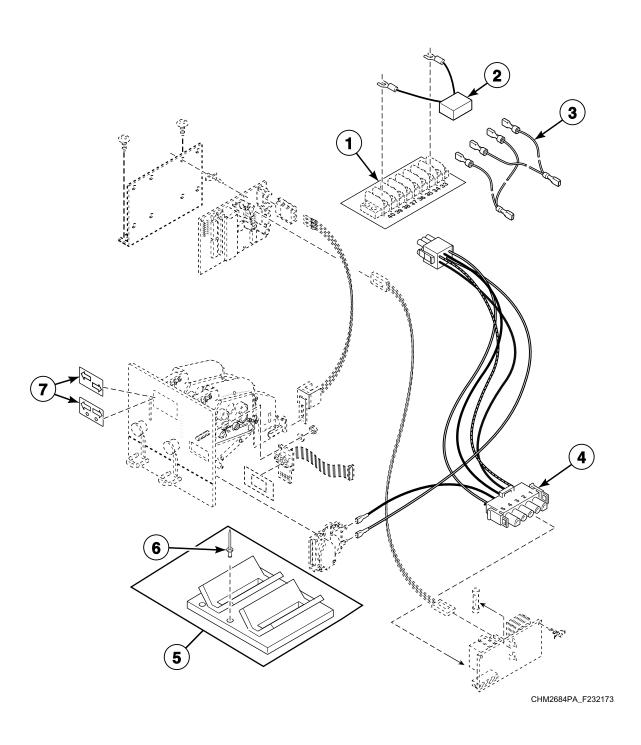

### Control Module - Terminal Strip Style (Drawing 1 of 2) MC, MD, MH, MN, MV and MX Models

### Control Module - Terminal Strip Style (Drawing 2 of 2) MC, MD, MH, MN, MV and MX Models

CHM2806P\_F232173