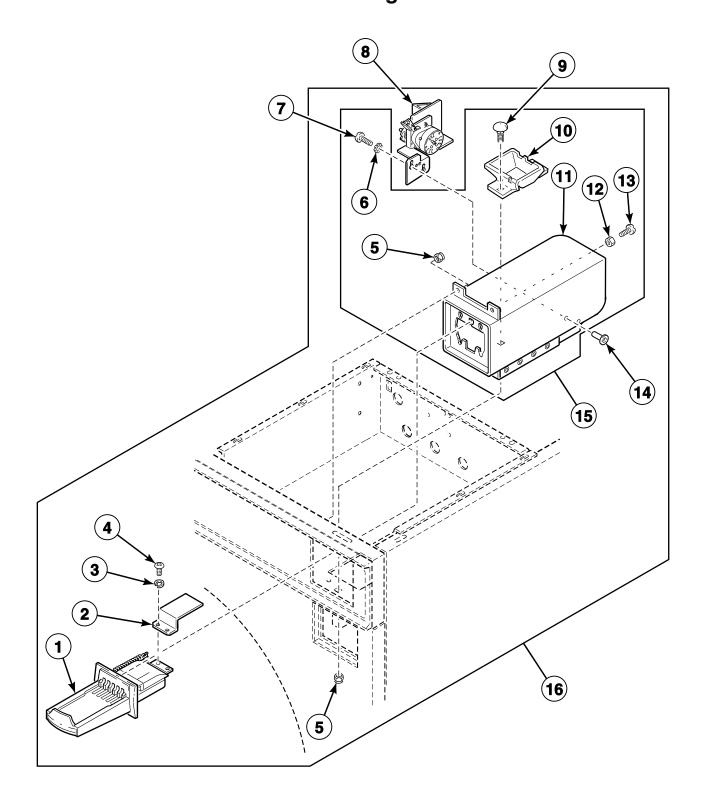

### Electric Heat Assembly - MC, MD, MH, MN, MV and MX Models

CHM2107P\_F232173