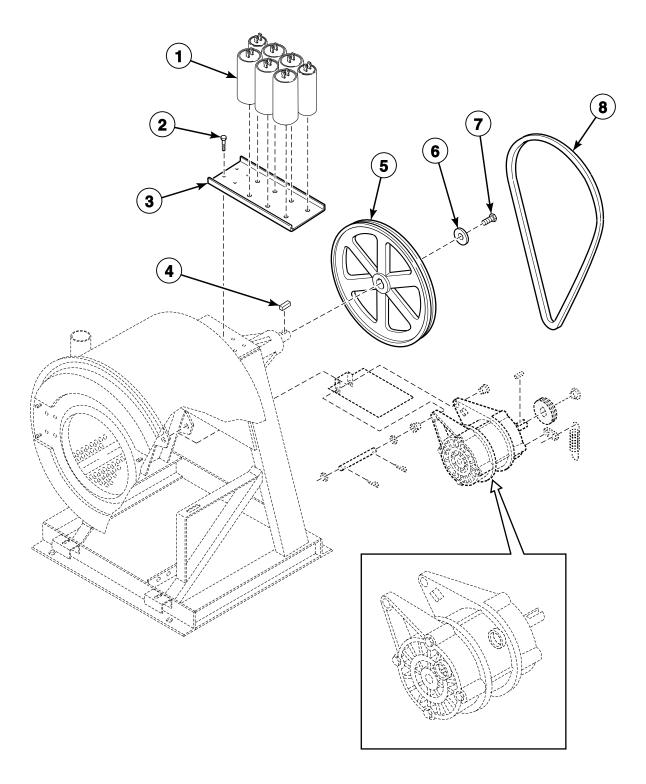

## Motor, Pulley and Belt Assembly (Drawing 3 of 5) DC25, HC18, HC25, HC27, NC18, NC27, SC18, SC25, SC27, UC18, UC25 and UC27 Models

CHM3127PA\_F232173