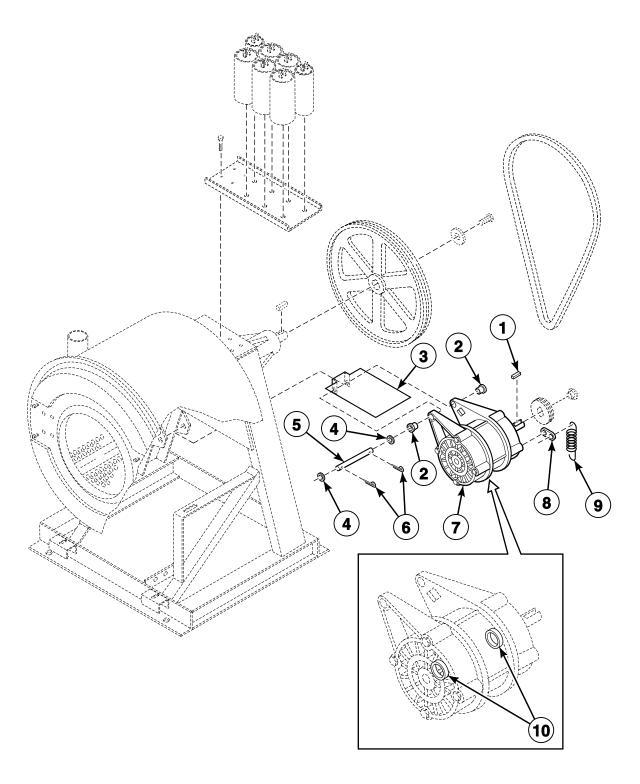

### Motor, Pulley and Belt Assembly (Drawing 1 of 5) DC25, HC18, HC25, HC27, NC18, NC27, SC18, SC25, SC27, UC18, UC25 and UC27 Models

CHM2177P\_F232173