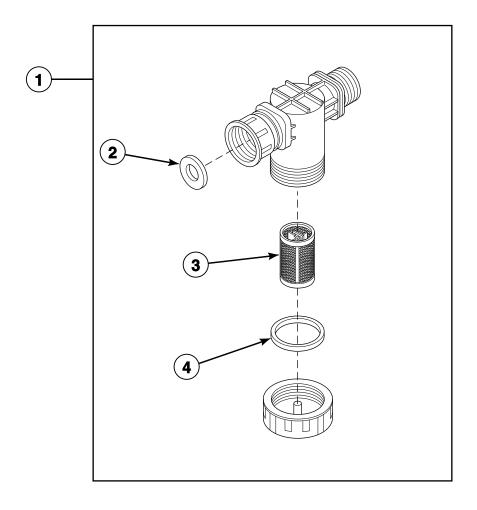

d Air Trap - All Models Except HC27, NC27, SC27 and UC27 Models



### Drain Valve Assembly, Hoses and Air Trap - HC27, NC27, SC27 and UC27 Models



### Drain Valve Assembly, Hoses and Air Trap - HC50, NC50, SC50 and UC50 Models with Heat Shell



### Drain Valve Assembly - 18, 25, 27 and 35 Pound Capacity MC, MD, MH, MN, MV, MX, PC, PN, SN, VC and VN Models



CHM3128P\_F232173

## **Drain Valve Assembly - 50 Pound Capacity** HC50, SC50 and UC50 MC, MD, MH, MN, MV, MX, PC, PN, SN, VC and VN Models



CHM3129P\_F232173

### Drain Valve - EC, EP, EX, NC, NP, NR and NX Models



CHM3144P\_F232173

# Pump Drain Option - HC27, NC27, SC27 and UC27 E-Voltage Models



# Pump Drain Option - All Models Except HC27, NC27, SC27 and UC27 E-Voltage Models



CHM2346P\_F232173

### Filter (Optional)





B091P\_F232173

### Motor, Pulley and Belt Assembly (Drawing 1 of 5) DC25, HC18, HC25, HC27, NC18, NC27, SC18, SC25, SC27, UC18, UC25 and UC27 Models



CHM2177P\_F232173

### Motor, Pulley and Belt Assembly (Drawing 2 of 5) DC25, HC18, HC25, HC27, NC18, NC27, SC18, SC25, SC27, UC18, UC25 and UC27 Models



CHM3127P\_F232173

## Motor, Pulley and Belt Assembly (Drawing 3 of 5) DC25, HC18, HC25, HC27, NC18, NC27, SC18, SC25, SC27, UC18, UC25 and UC27 Models



CHM3127PA\_F232173

## Motor, Pulley and Belt Assembly (Drawing 4 of 5) HC35, HC50, NC50, SC35, SC50, UC35 and UC50 Models



CHM3127PB\_F232173

### Motor, Pulley and Belt Assembly (Drawing 5 of 5) HC35, HC50, NC50, SC35, SC50, UC35 and UC50 Models



CHM3127PC\_F232173

### Electric Heat Assembly - MC, MD, MH, MN, MV and MX Mode