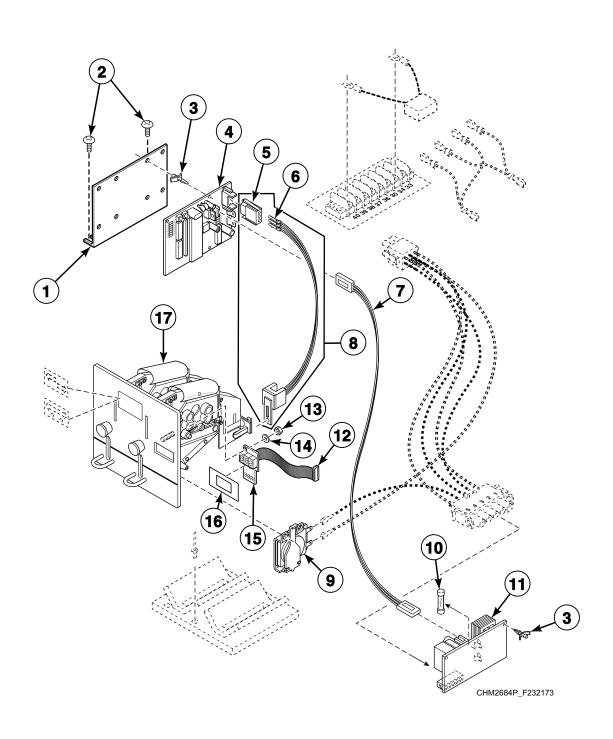

### Control Module - EC, EP, EX, NC, NP, NR and NX Models (Drawing 1 of 2)

## Control Module - EC, EP, EX, NC, NP, NR and NX Models (Drawing 2 of 2)