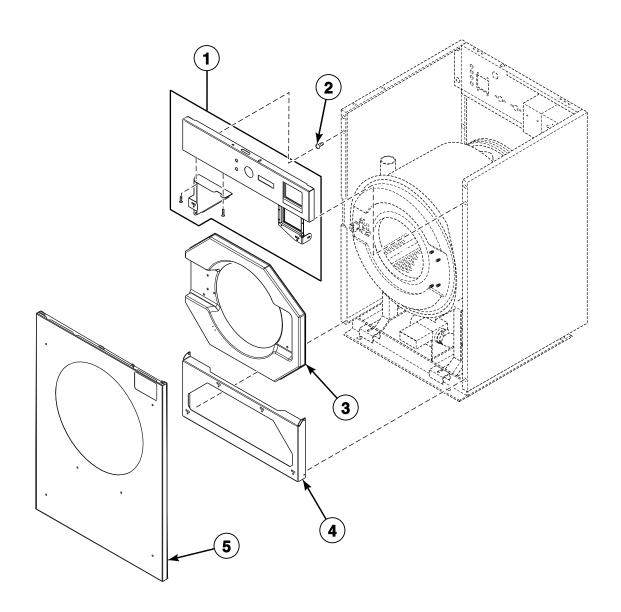

#### **Door and Outer Front Panel (Drawing 1 of 2)**

CHM2035P\_F232173

#### **Door and Outer Front Panel (Drawing 2 of 2)**