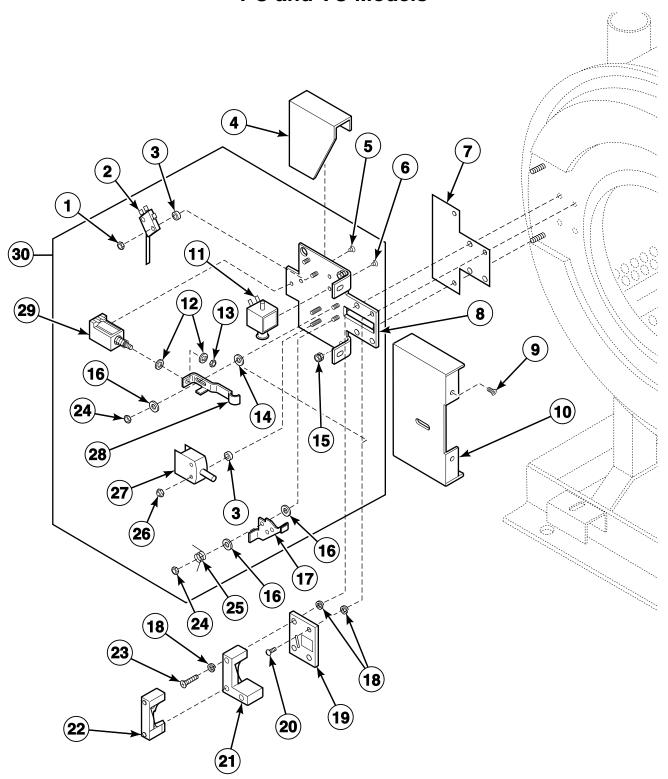

# Electric Heat Option - PC, PN, SN, VC and VN Models (Drawing 1 of 2)

# Electric Heat Option - PC, PN, SN, VC and VN Models (Drawing 2 of 2)