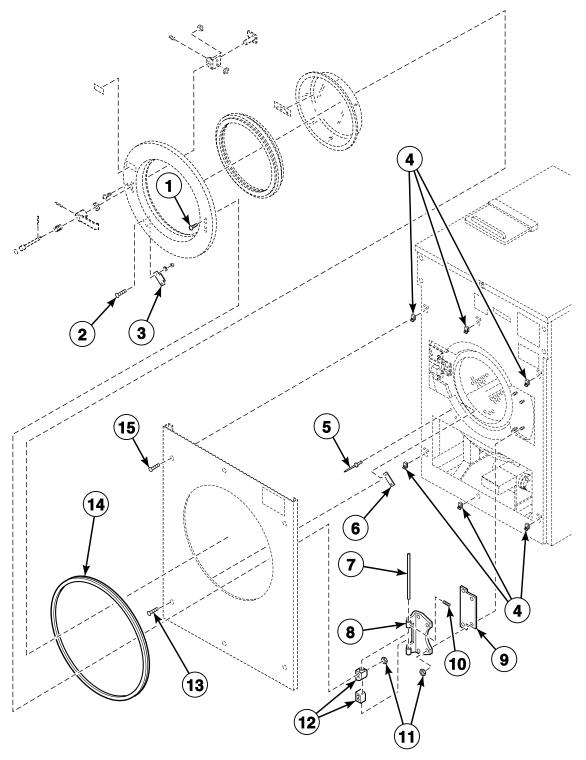

## Shell Front, Basket, Outer Shell and Trunnion Assembly (Drawing 1 of 2)

## Shell Front, Basket, Outer Shell and Trunnion Assembly (Drawing 2 of 2)