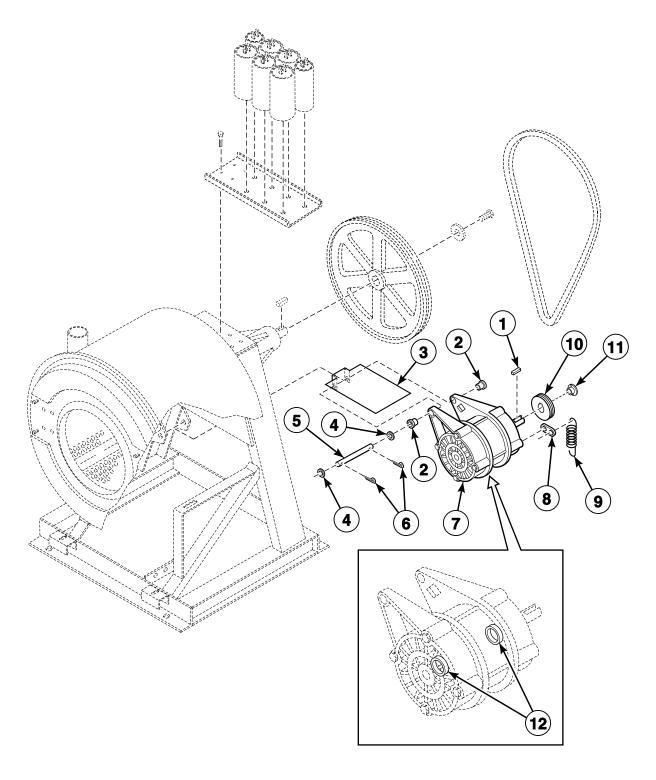

## Motor, Pulley and Belt Assembly (Drawing 4 of 5) HC35, HC50, NC50, SC35, SC50, UC35 and UC50 Models

CHM3127PB\_F232173