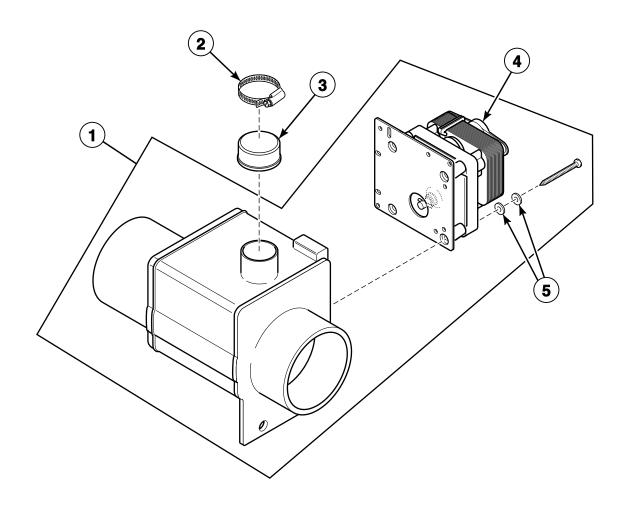

#### **Control Module - Wiring Harness Style**

MC, MD, MH, MN, MV and MX Models

CHM2807P\_F232173