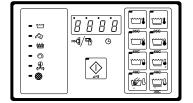

### Product Overview for NetMaster, Mechanical Timer and P, S and V-Computer

#### NetMaster

**Mechanical Timer** 

P, S and V-Computer

CHM2977P\_F232173