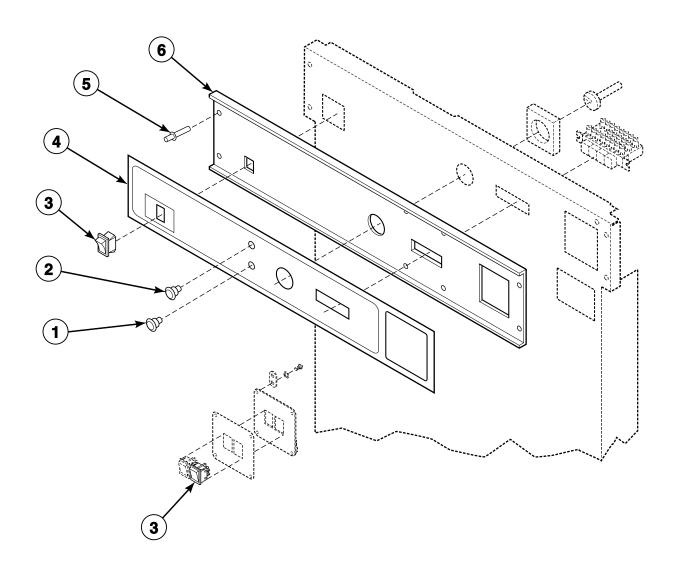

CHM3146P\_F232173

### Coin Box - MC, MD, MH, MV, MX, PC and VC Models (Optional)



CHM1764P\_F232173

## Vertical Eight Coin Meter Adapter Kit - MC, MD, MH, MV and MX Models Through 3/1/92



# Vertical Eight Coin Meter Adapter Kit - MC, MD, MH, MV and MX Models Starting 3/1/92



B162P\_F232173

### **Network Controls and Card Reader - NC, NP, NR and NX Models**



CHM2314P\_F232173

### **Card Reader - EP, NP and NR Models**



### **Card Reader Kit - EP, NP and NR Models**



### Oversuds Protection Kit - EC, EP, EX, NC, NP, NR and NX Models



CHM2828P\_F232173

### Graphic Panel and Controls - For Newer MC, MD, MH, MN, MV and MX Models without Extrusion



CHM1282P\_F232173

## Graphic Panel and Controls - For Older MC, MD, MH, MN, MV and MX Models with Extrusion (Drawing 1 of 2)



CHM1625P\_F232173

## Graphic Panel and Controls - For Older MC, MD, MH, MN, MV and MX Models with Extrusion (Drawing 2 of 2)



CHM1625PA\_F232173

#### **Graphic Panel and Controls - PN, SN and VN Models**



CHM1759P\_F232173

#### **Graphic Panel and Controls - PC and VC Models**



CHM1760P\_F232173

## Control Panels - EC, EP, EX, NC, NP, NR and NX Models with Bezel Inner Front



CHM2012P\_F232173

### Front Panels and Control Panels - EC and EP Models with Stainless Steel Inner Front



CHM1175P\_F232173

### Switch Assembly - MC, MD, MH, MN, MV and MX Models Remote Pay Models



CHM1948P\_F232173

#### Inner Front Panel Kit Replacements - MN Models Starting 8/2/99



CHM2102P\_F232173

# Inner Front Panel Kit Replacements - MC, MD, MH, MV and MX Models Starting 8/2/99



CHM2103