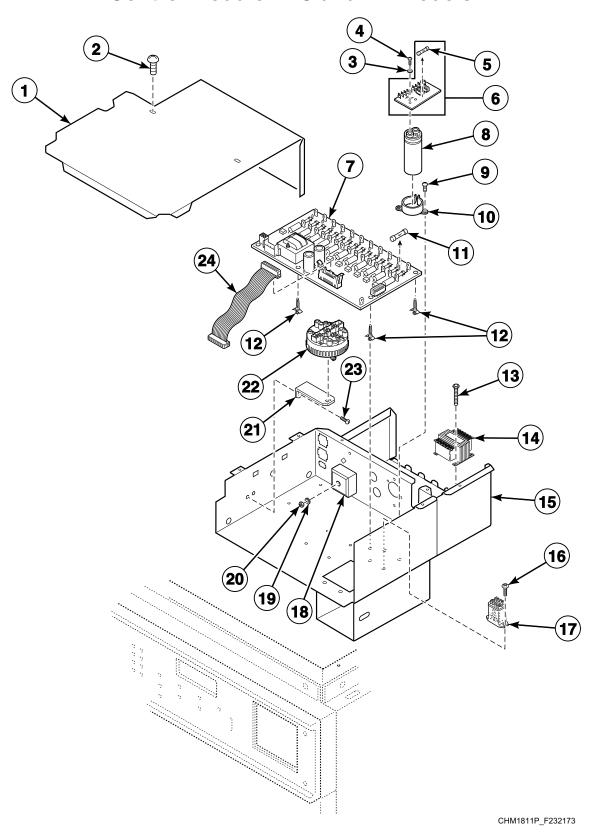

(International)** 

CHM2976P\_F232173

### Product Overview for NetMaster, Mechanical Timer and P, S and V-Computer







#### NetMaster

**Mechanical Timer** 



P, S and V-Computer

CHM2977P\_F232173

#### **Decals**



### Control Module - Terminal Strip Style (Drawing 1 of 2) MC, MD, MH, MN, MV and MX Models



### Control Module - Terminal Strip Style (Drawing 2 of 2) MC, MD, MH, MN, MV and MX Models



CHM2806P\_F232173

#### **Control Module - Wiring Harness Style**

MC, MD, MH, MN, MV and MX Models



CHM2807P\_F232173

### Control Module - EC, EP, EX, NC, NP, NR and NX Models (Drawing 1 of 2)



## Control Module - EC, EP, EX, NC, NP, NR and NX Models (Drawing 2 of 2)



#### Control Module - PC, PN and SN Models



CHM1761P\_F232173

#### **Control Module - VC and VN Models**



### **Contactors - PC, PN, SN, VC and VN Models**



CHM1762P\_F232173

### Display Coin Meter Assembly - MC, MD and MX Models; Single Drop (Drawing 1 of 2)



CHM2788P\_F232173

### Display Coin Meter Assembly - MC, MD and MX Models; Single Drop (Drawing 2 of 2)



CHM2788PA\_F232173

### Display Coin Meter Assembly - MC, MD and MX Models; Dual Drop (Drawing 1 of 2)



### Display Coin Meter Assembly - MC, MD and MX Models; Dual Drop (Drawing 2 of 2)



### W2000 Coin Meter Assembly - EC, EP, MC, MD, MX and VC Models; Single Drop



CHM2690P\_F232173

### W2000 Coin Meter Assembly - MC, MD and MX Models; Dual Drop



CHM2718P\_F232173

### W2000 Coin Meter Assembly - EC, EP and VC Models; Dual Drop



CHM2693P\_F232173

### **W2000 Coin Meter Assembly - PC Models**



CHM2690P\_F232173