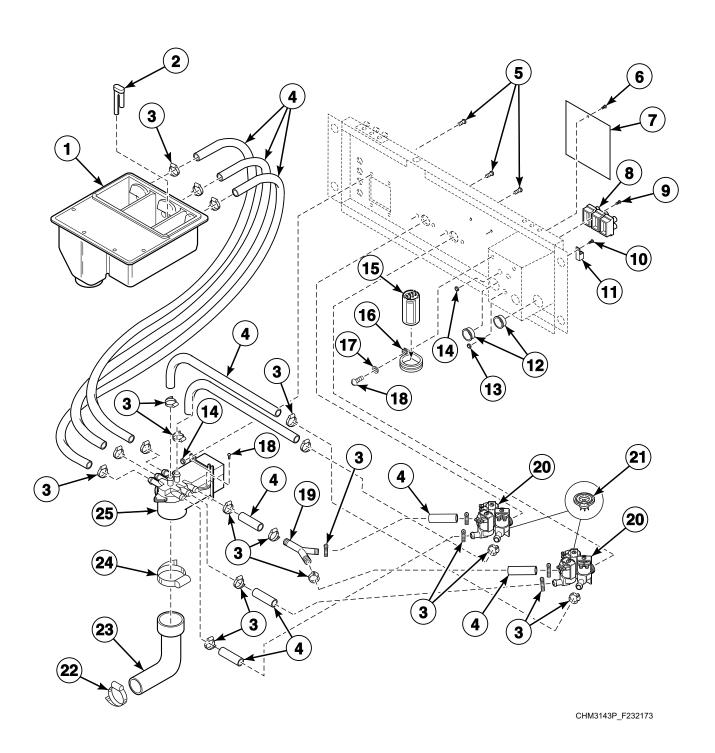

## Supply Dispenser Assembly with Mueller Valve - MC, MD, MH, MN, MV, MX, PC, PN, SN, VC and VN Models

CHM1630P\_F232173