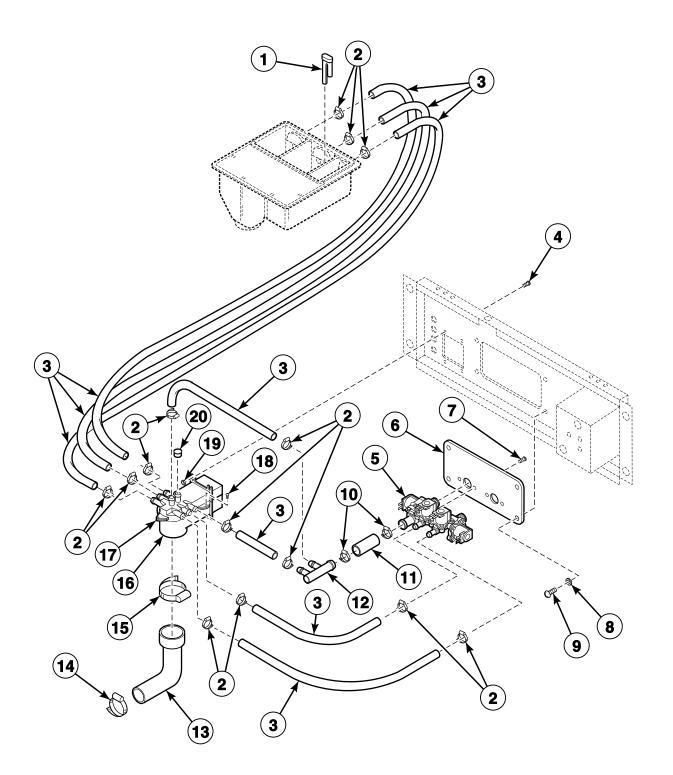

## Supply Dispenser Assembly with Mueller Valve - MC, MD, MH, MN, MV, MX, PC, PN, SN, VC and VN Models

CHM1630P\_F232173

# Supply Dispenser Assembly with Elbi Valve - MC, MD, MH, MN, MV, MX, PC, PN, SN, VC and VN Models

CHM1631P\_F232173