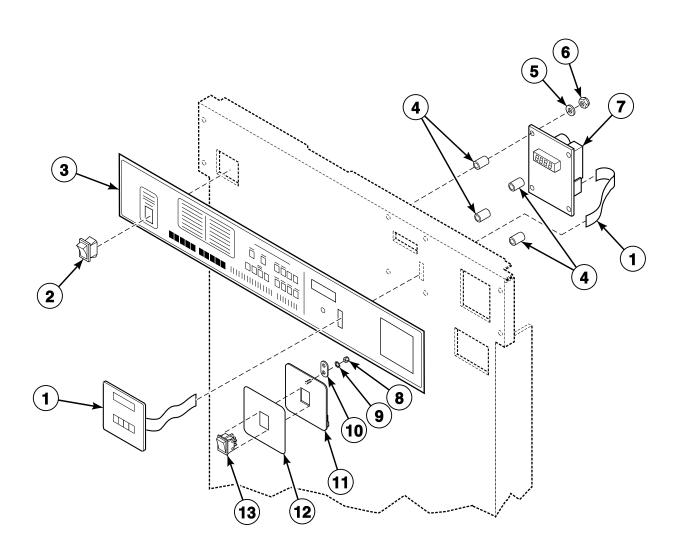

### Graphic Panel and Controls - For Newer MC, MD, MH, MN, MV and MX Models without Extrusion

CHM1282P\_F232173

## Graphic Panel and Controls - For Older MC, MD, MH, MN, MV and MX Models with Extrusion (Drawing 1 of 2)

CHM1625P\_F232173

## Graphic Panel and Controls - For Older MC, MD, MH, MN, MV and MX Models with Extrusion (Drawing 2 of 2)

CHM1625PA\_F232173