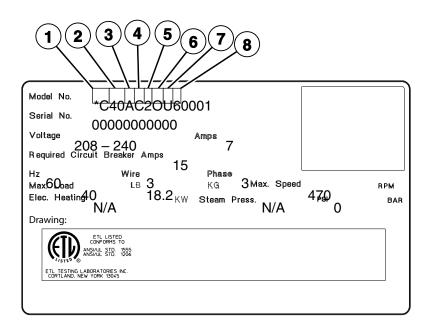

#### **Nameplate Location**

When calling or writing about your product, be sure to mention model and serial numbers. Model and serial numbers are located on nameplate(s) as shown.

CHM2454P\_F232173