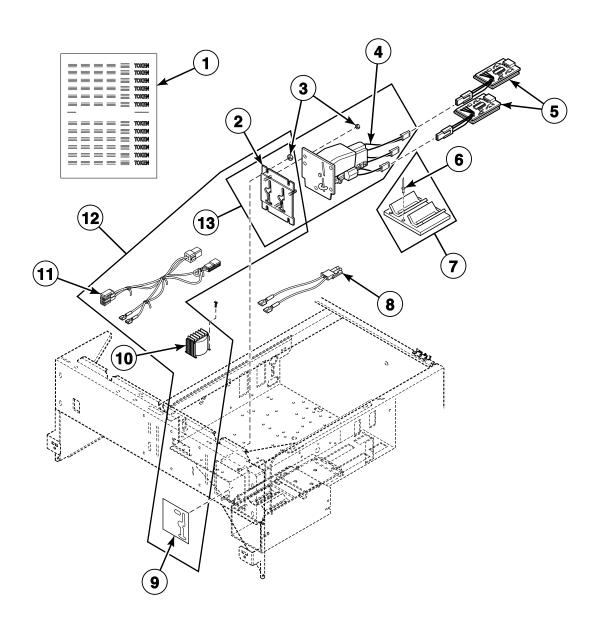

### Control Module - EC, EP, EX, NC, NP, NR and NX Models (Drawing 1 of 2)

## Control Module - EC, EP, EX, NC, NP, NR and NX Models (Drawing 2 of 2)