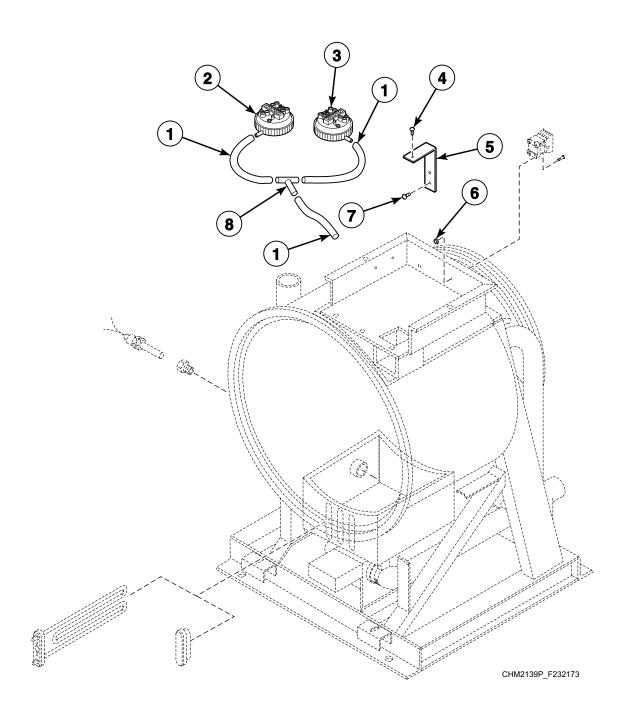

NC18, NC27, SC18, SC25, SC27, UC18, UC25 and UC27 Models



CHM2177P\_F232173

### Motor, Pulley and Belt Assembly (Drawing 2 of 5) DC25, HC18, HC25, HC27, NC18, NC27, SC18, SC25, SC27, UC18, UC25 and UC27 Models



CHM3127P\_F232173

## Motor, Pulley and Belt Assembly (Drawing 3 of 5) DC25, HC18, HC25, HC27, NC18, NC27, SC18, SC25, SC27, UC18, UC25 and UC27 Models



CHM3127PA\_F232173

## Motor, Pulley and Belt Assembly (Drawing 4 of 5) HC35, HC50, NC50, SC35, SC50, UC35 and UC50 Models



CHM3127PB\_F232173

### Motor, Pulley and Belt Assembly (Drawing 5 of 5) HC35, HC50, NC50, SC35, SC50, UC35 and UC50 Models



CHM3127PC\_F232173

### Electric Heat Assembly - MC, MD, MH, MN, MV and MX Models



CHM2107P\_F232173

# Electric Heat Option - PC, PN, SN, VC and VN Models (Drawing 1 of 2)



# Electric Heat Option - PC, PN, SN, VC and VN Models (Drawing 2 of 2)



### Steam Heat Assembly - MC, MD, MH, MN, MV and MX Models



CHM2109P\_F232173

#### Steam Heat Option - PC, PN, SN, VC and VN Models



CHM2042P\_F232173

### **Special Tools**