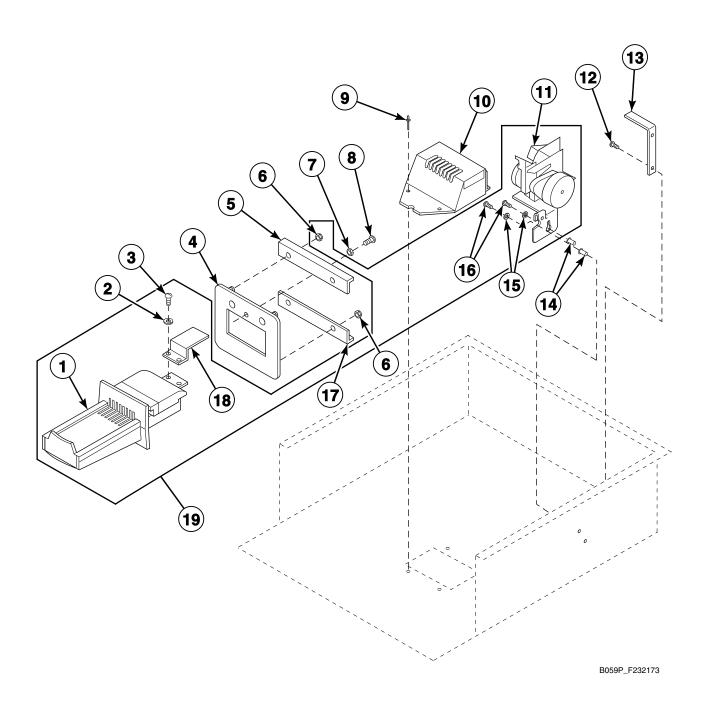

### Electric Heat Assembly - MC, MD, MH, MN, MV and MX Models

CHM2107P\_F232173