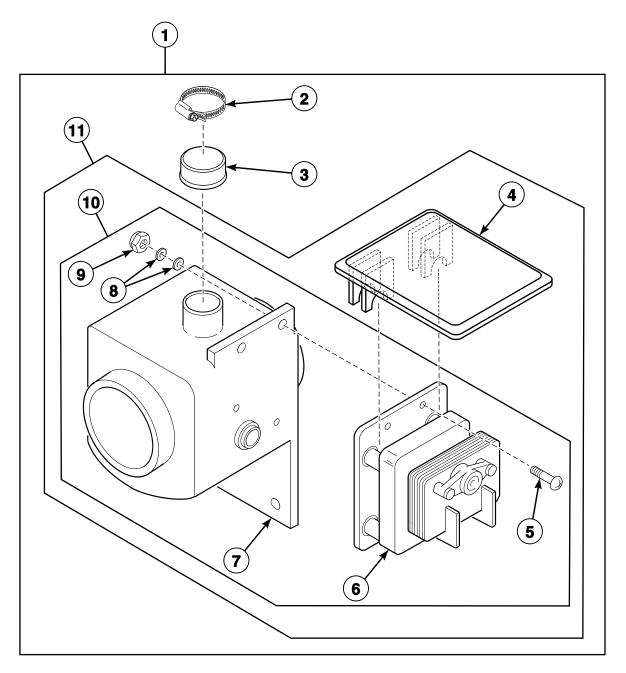

### Control Module - EC, EP, EX, NC, NP, NR and NX Models (Drawing 1 of 2)

## Control Module - EC, EP, EX, NC, NP, NR and NX Models (Drawing 2 of 2)