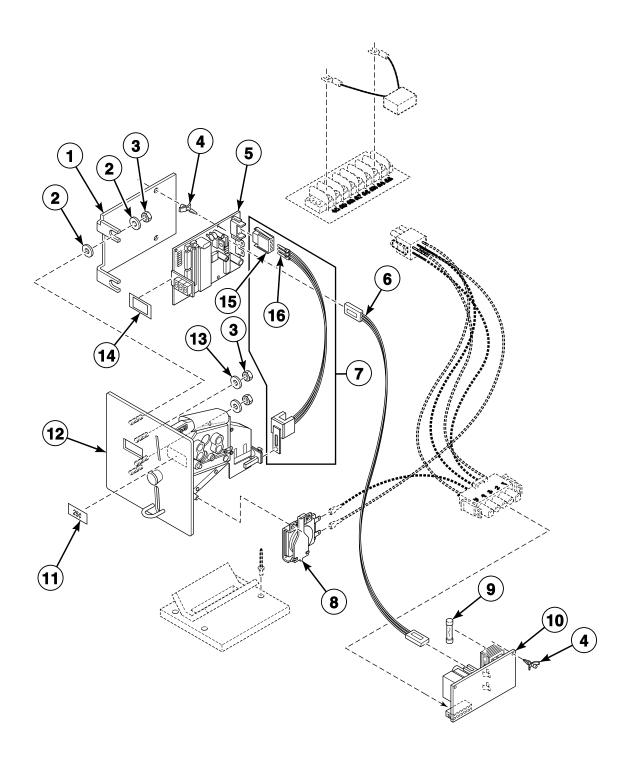

### Control Module - Terminal Strip Style (Drawing 1 of 2) MC, MD, MH, MN, MV and MX Models

### Control Module - Terminal Strip Style (Drawing 2 of 2) MC, MD, MH, MN, MV and MX Models

CHM2806P\_F232173