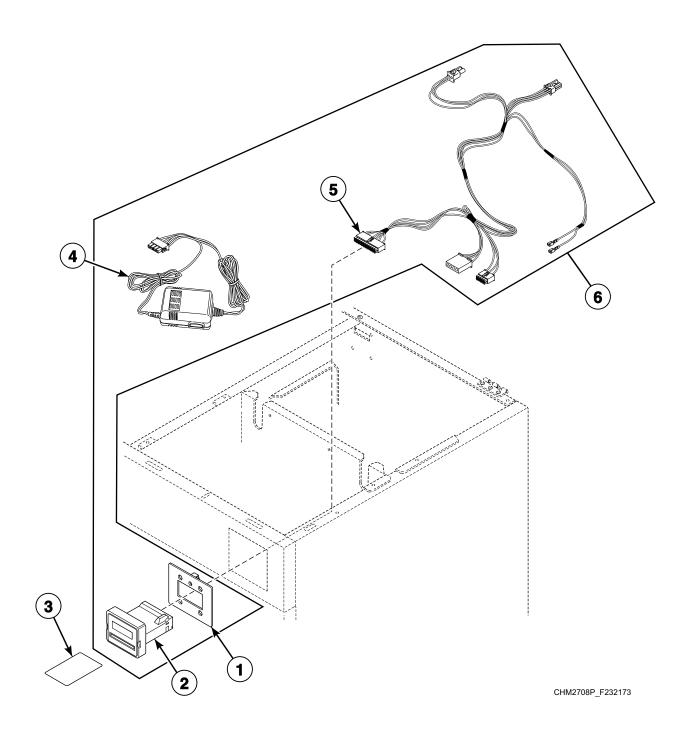

#### **Control Module - Wiring Harness Style**

MC, MD, MH, MN, MV and MX Models

CHM2807P\_F232173