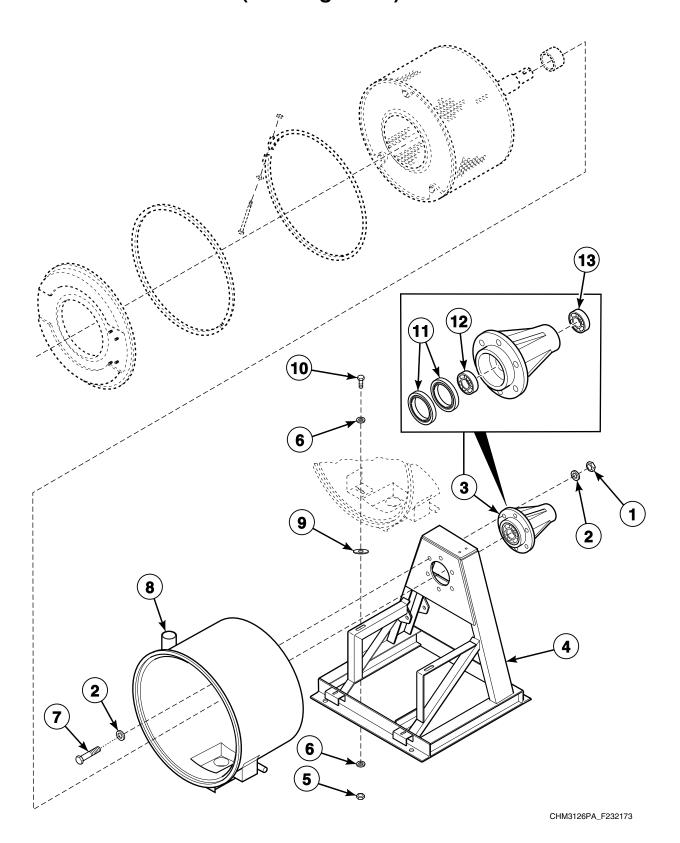

## Shell Front, Basket, Outer Shell and Trunnion Assembly (Drawing 1 of 2)

## Shell Front, Basket, Outer Shell and Trunnion Assembly (Drawing 2 of 2)