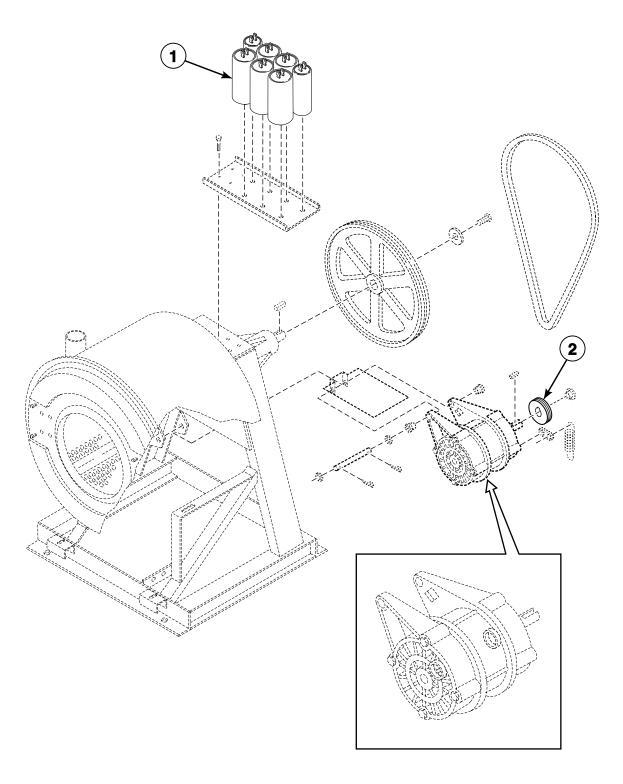

### Motor, Pulley and Belt Assembly (Drawing 2 of 5) DC25, HC18, HC25, HC27, NC18, NC27, SC18, SC25, SC27, UC18, UC25 and UC27 Models

CHM3127P\_F232173