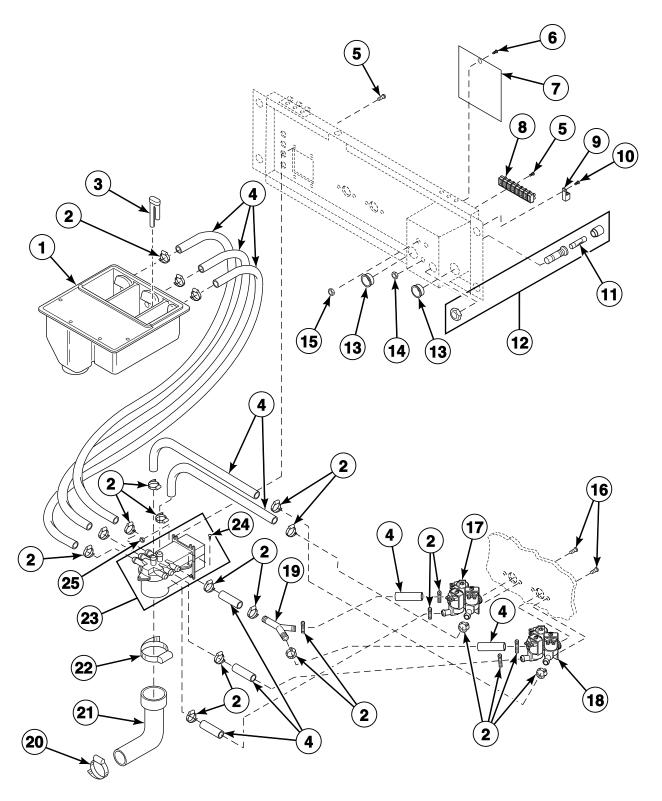

### Supply Dispenser Assembly with Elbi Valves - EC, EP, EX, NC, NP, NR and NX Models