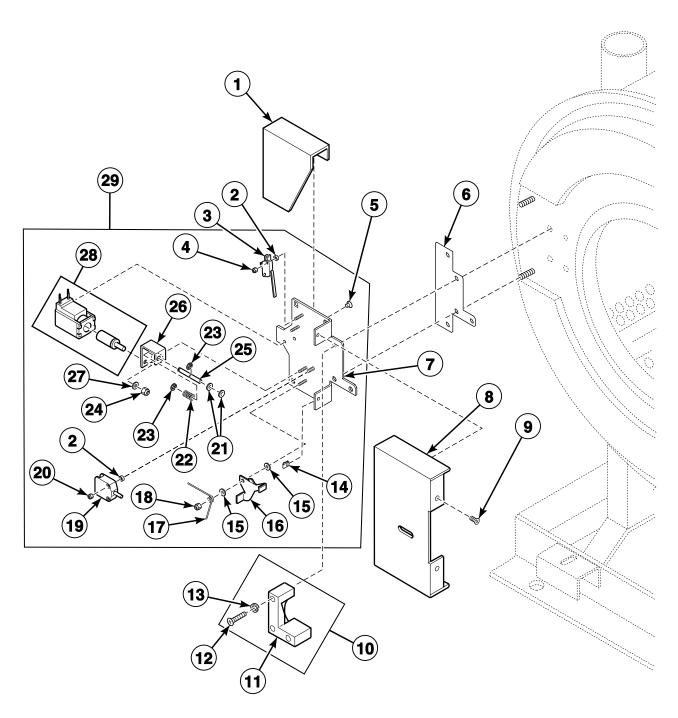

### Control Module - EC, EP, EX, NC, NP, NR and NX Models (Drawing 1 of 2)

## Control Module - EC, EP, EX, NC, NP, NR and NX Models (Drawing 2 of 2)