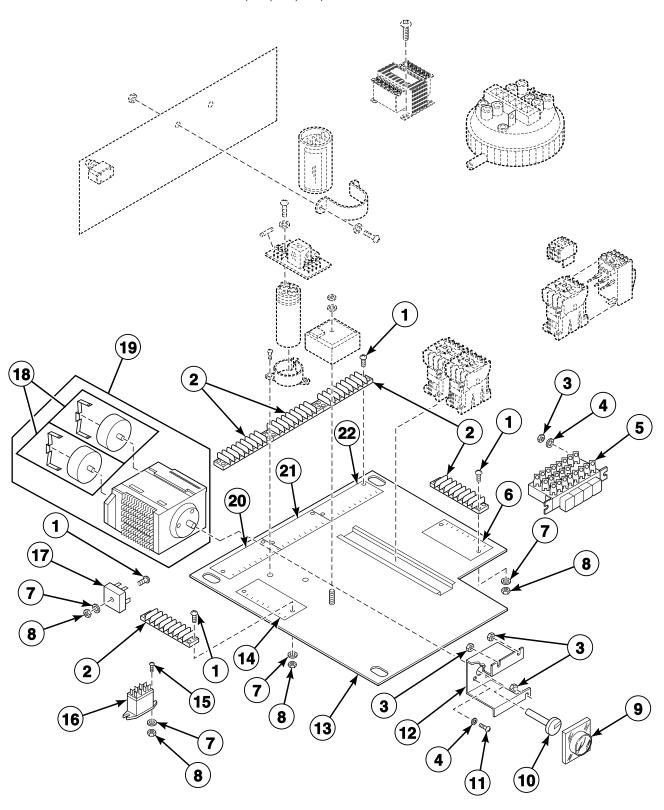

#### **Control Module - Wiring Harness Style**

MC, MD, MH, MN, MV and MX Models

CHM2807P\_F232173