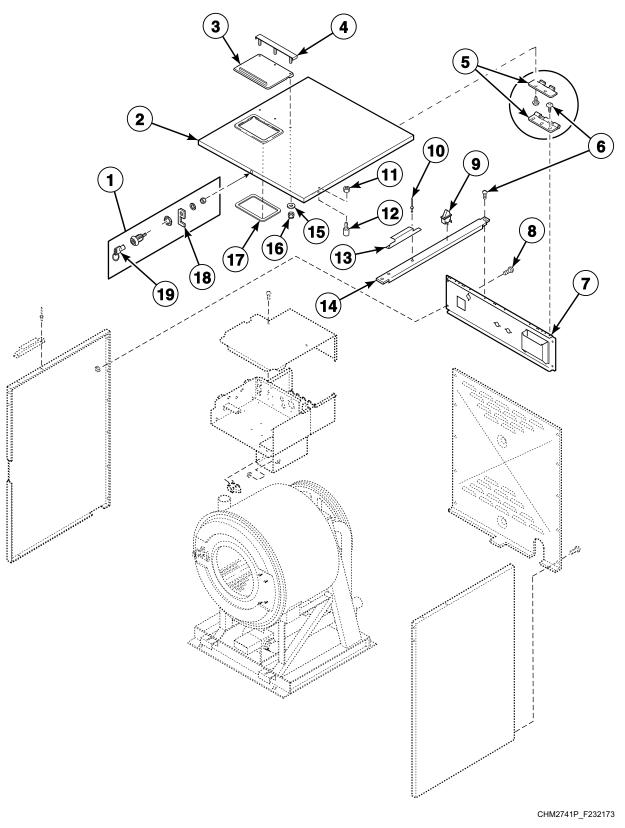

#### **Door and Outer Front Panel (Drawing 1 of 2)**

CHM2035P\_F232173

#### **Door and Outer Front Panel (Drawing 2 of 2)**