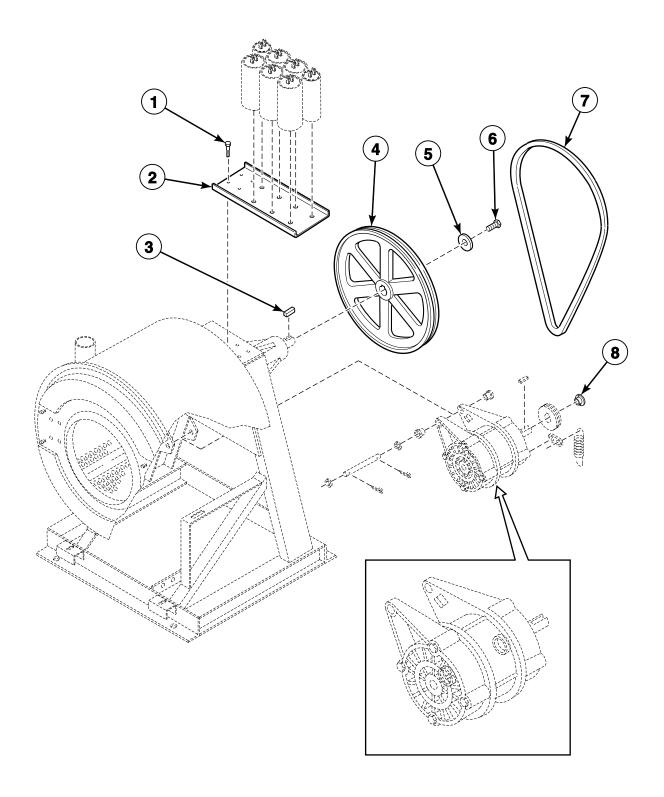

### Motor, Pulley and Belt Assembly (Drawing 1 of 5) DC25, HC18, HC25, HC27, NC18, NC27, SC18, SC25, SC27, UC18, UC25 and UC27 Models

CHM2177P\_F232173

### Motor, Pulley and Belt Assembly (Drawing 2 of 5) DC25, HC18, HC25, HC27, NC18, NC27, SC18, SC25, SC27, UC18, UC25 and UC27 Models

CHM3127P\_F232173

## Motor, Pulley and Belt Assembly (Drawing 3 of 5) DC25, HC18, HC25, HC27, NC18, NC27, SC18, SC25, SC27, UC18, UC25 and UC27 Models

CHM3127PA\_F232173

## Motor, Pulley and Belt Assembly (Drawing 4 of 5) HC35, HC50, NC50, SC35, SC50, UC35 and UC50 Models

CHM3127PB\_F232173

### Motor, Pulley and Belt Assembly (Drawing 5 of 5) HC35, HC50, NC50, SC35, SC50, UC35 and UC50 Models

CHM3127PC\_F232173