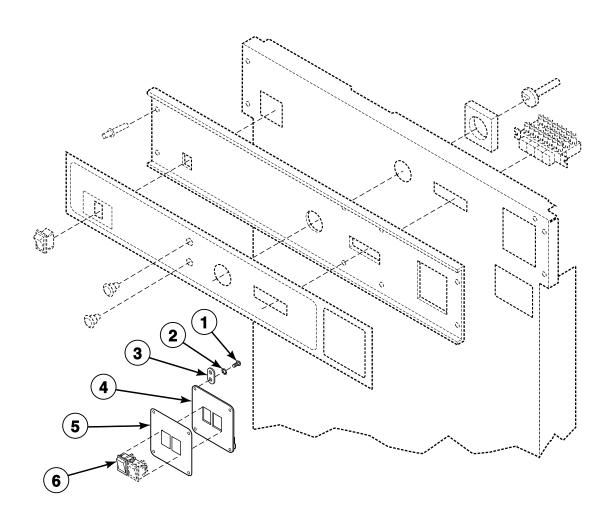

## Control Panels - EC, EP, EX, NC, NP, NR and NX Models with Bezel Inner Front

CHM2012P\_F232173

## Control Panels - EC, EP, EX, NC, NP, NR and NX Models with Bezel Inner Front

CHM2714P\_F232173