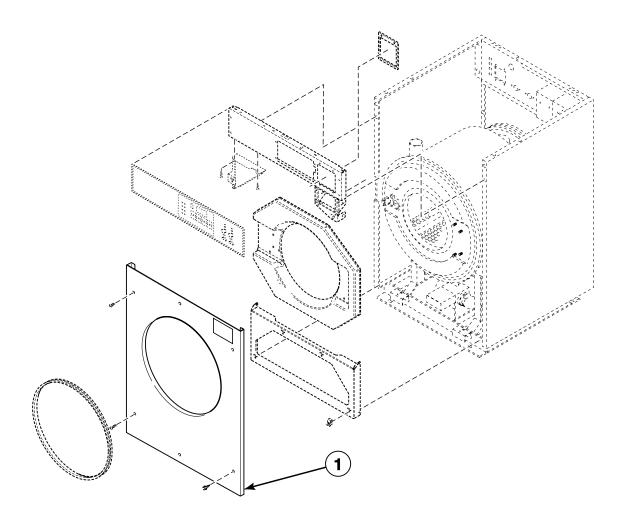

## Shell Front, Basket, Outer Shell and Trunnion Assembly (Drawing 1 of 2)

## Shell Front, Basket, Outer Shell and Trunnion Assembly (Drawing 2 of 2)