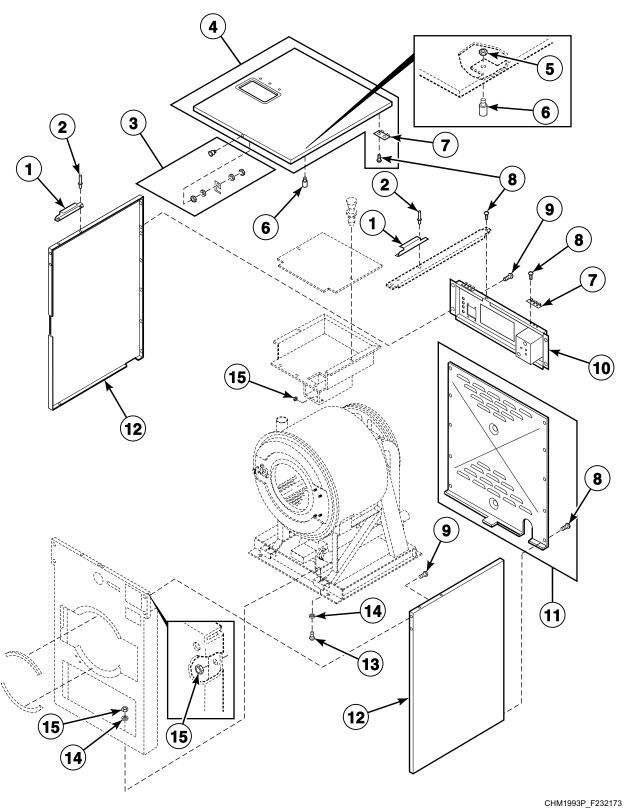

## Front Panels - EC, EP, EX, NC, NP, NR and NX Models with Bezel Inner Front

CHM2715P\_F232173

Panels - MC, MD, MH, MN, MV, MX, PC, PN, SN, VC and VN Models (Drawing 1 of 2)

Panels - MC, MD, MH, MN, MV, MX, PC, PN, SN, VC and VN Models (Drawing 2 of 2)

Panels - EC, EP, EX, NC, NP, NR and NX Models (Drawing 1 of 2)

Panels - EC, EP, EX, NC, NP, NR and NX Models (Drawing 2 of 2)

CHM2742P\_F232173