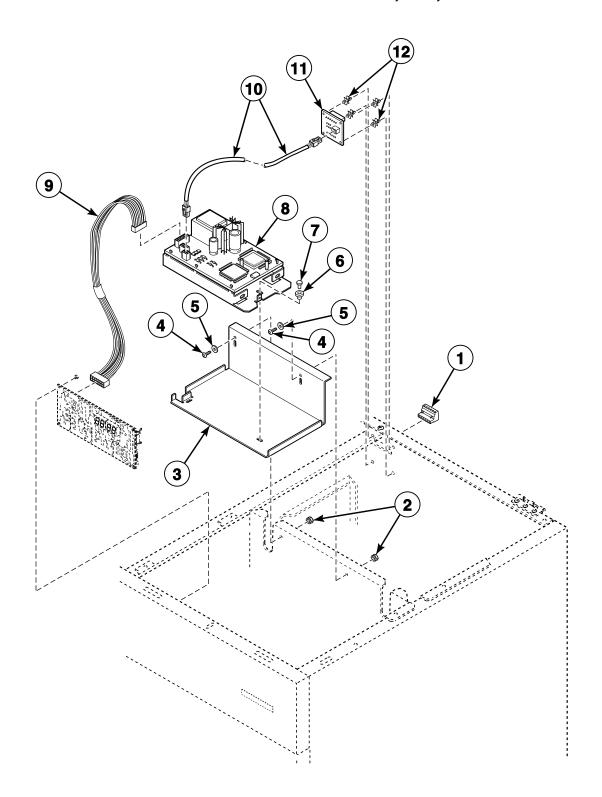

### Control Module - Terminal Strip Style (Drawing 1 of 2) MC, MD, MH, MN, MV and MX Models

### Control Module - Terminal Strip Style (Drawing 2 of 2) MC, MD, MH, MN, MV and MX Models

CHM2806P\_F232173