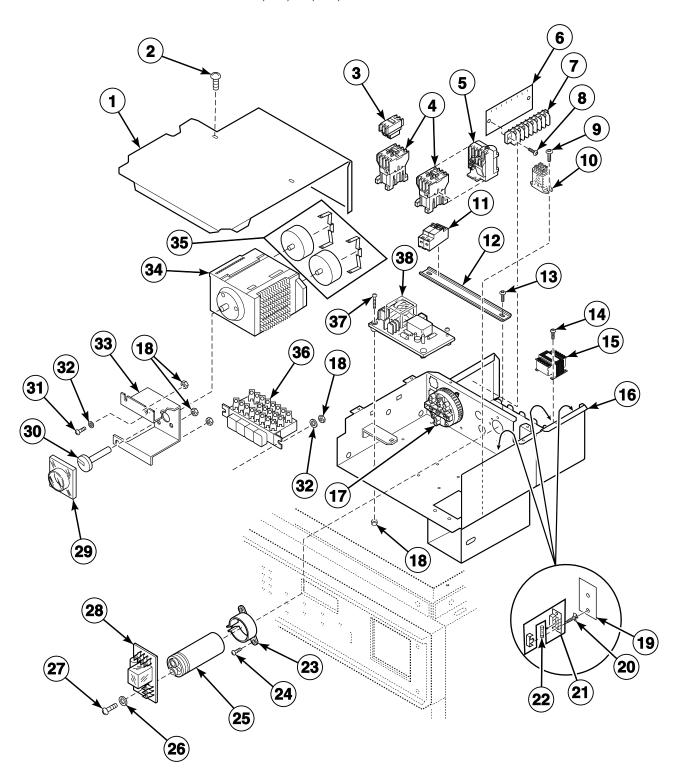

### Control Module - EC, EP, EX, NC, NP, NR and NX Models (Drawing 1 of 2)

## Control Module - EC, EP, EX, NC, NP, NR and NX Models (Drawing 2 of 2)