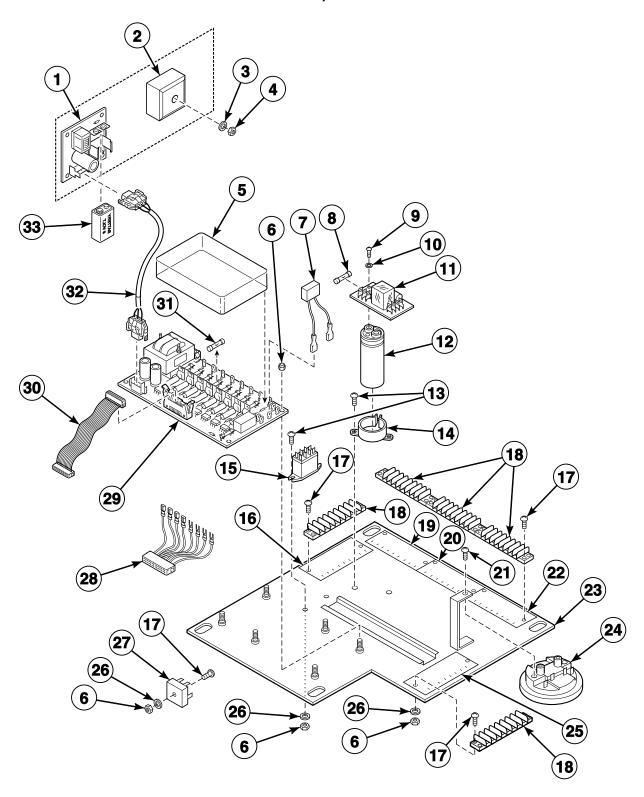

#### **Control Module - Wiring Harness Style**

MC, MD, MH, MN, MV and MX Models

CHM2807P\_F232173