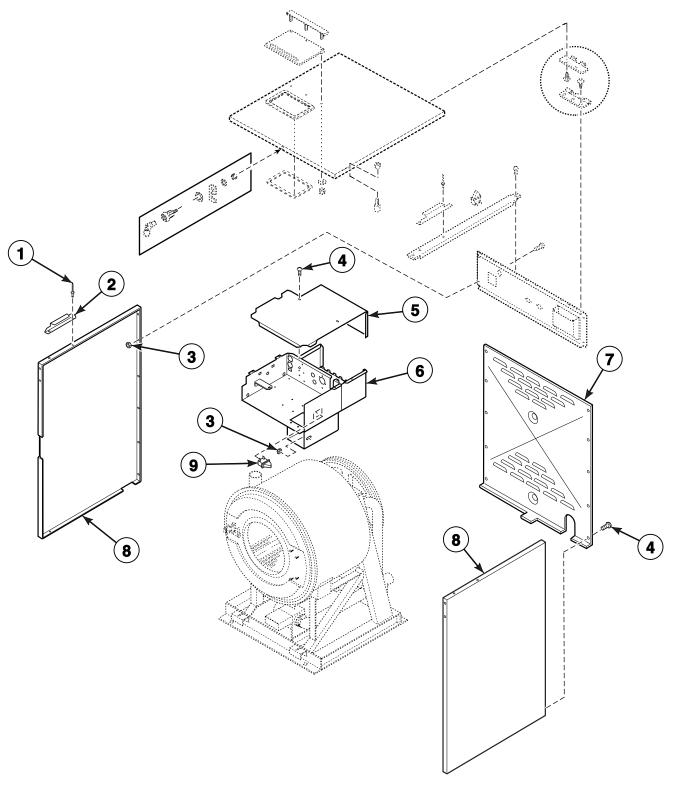

## Shell Front, Basket, Outer Shell and Trunnion Assembly (Drawing 1 of 2)

## Shell Front, Basket, Outer Shell and Trunnion Assembly (Drawing 2 of 2)