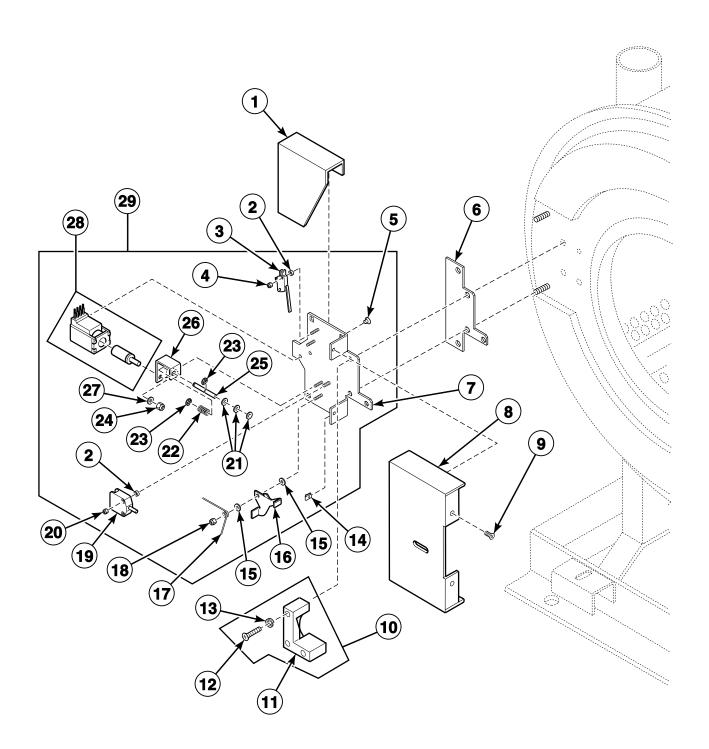

### Control Module - EC, EP, EX, NC, NP, NR and NX Models (Drawing 1 of 2)

## Control Module - EC, EP, EX, NC, NP, NR and NX Models (Drawing 2 of 2)