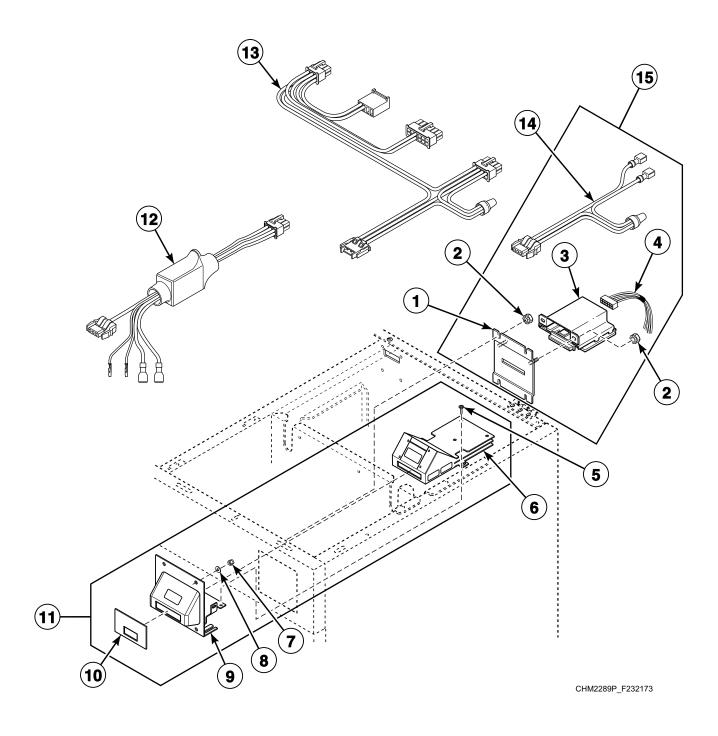

### Display Coin Meter Assembly - MC, MD and MX Models; Single Drop (Drawing 1 of 2)

CHM2788P\_F232173

### Display Coin Meter Assembly - MC, MD and MX Models; Single Drop (Drawing 2 of 2)

CHM2788PA\_F232173