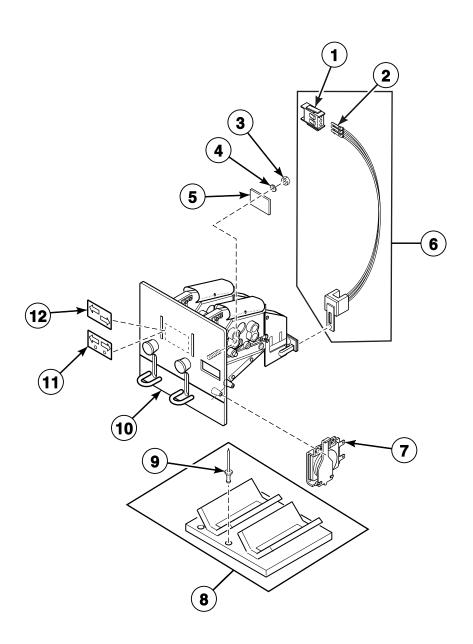

### Control Module - EC, EP, EX, NC, NP, NR and NX Models (Drawing 1 of 2)

## Control Module - EC, EP, EX, NC, NP, NR and NX Models (Drawing 2 of 2)