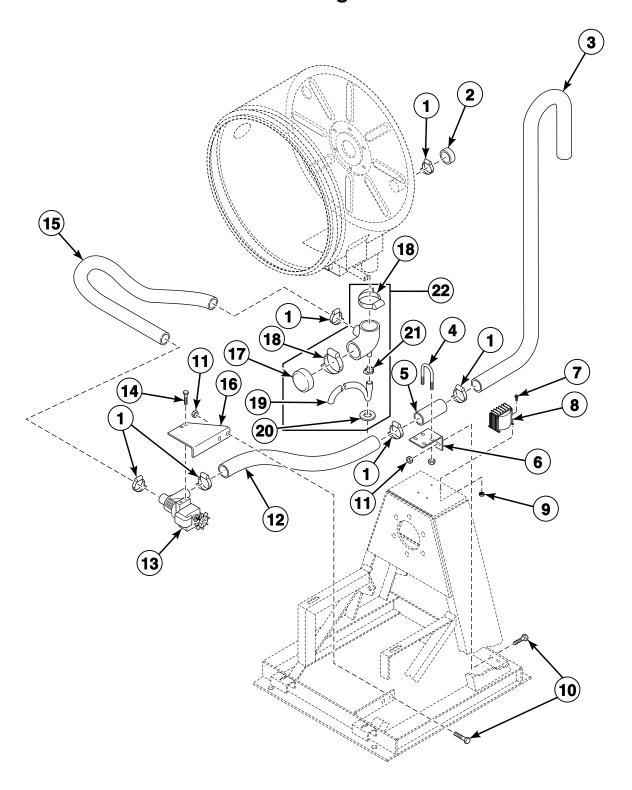

# Drain Assembly, Hoses and Air Trap - All Models Except HC27, NC27, SC27 and UC27 Models

### Drain Valve Assembly, Hoses and Air Trap - HC27, NC27, SC27 and UC27 Models

### Drain Valve Assembly, Hoses and Air Trap - HC50, NC50, SC50 and UC50 Models with Heat Shell