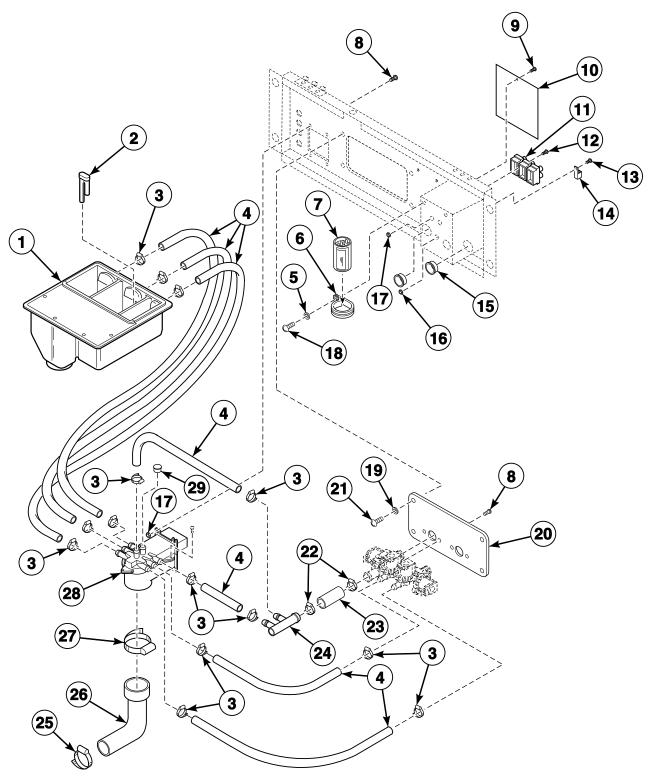

### Supply Dispenser Assembly with Mueller Valve - EC, EP, EX, NC, NP, NR and NX Models

CHM3142P\_F232173