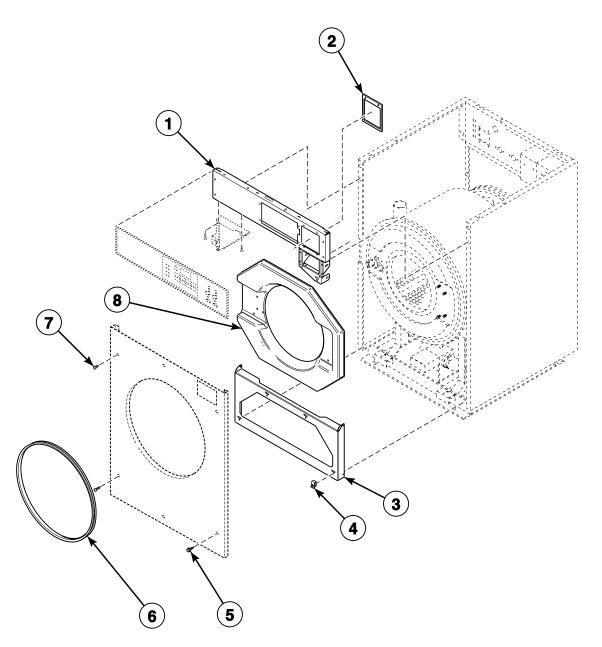

## Shell Front, Basket, Outer Shell and Trunnion Assembly (Drawing 1 of 2)

## Shell Front, Basket, Outer Shell and Trunnion Assembly (Drawing 2 of 2)