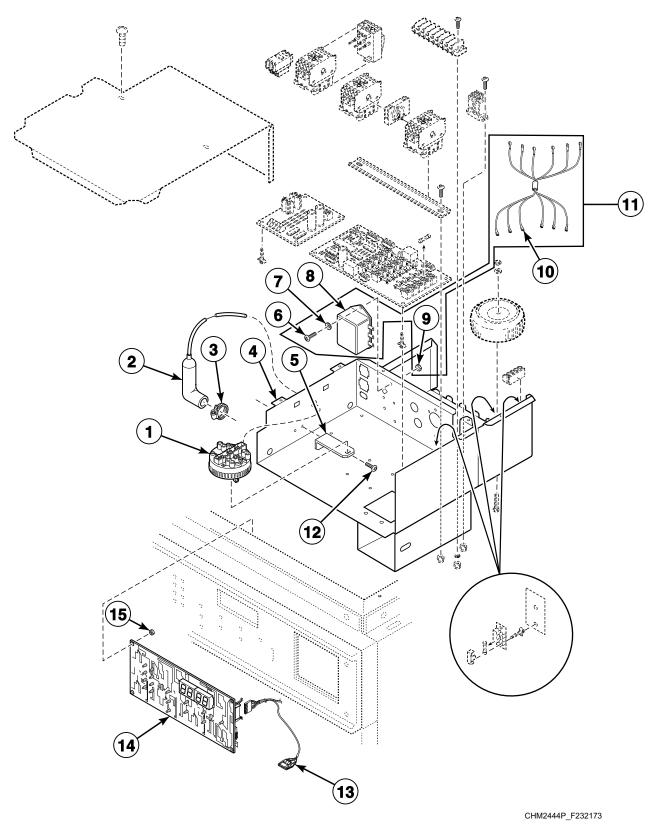

### Control Module - Terminal Strip Style (Drawing 2 of 2) MC, MD, MH, MN, MV and MX Models

CHM2806P\_F232173