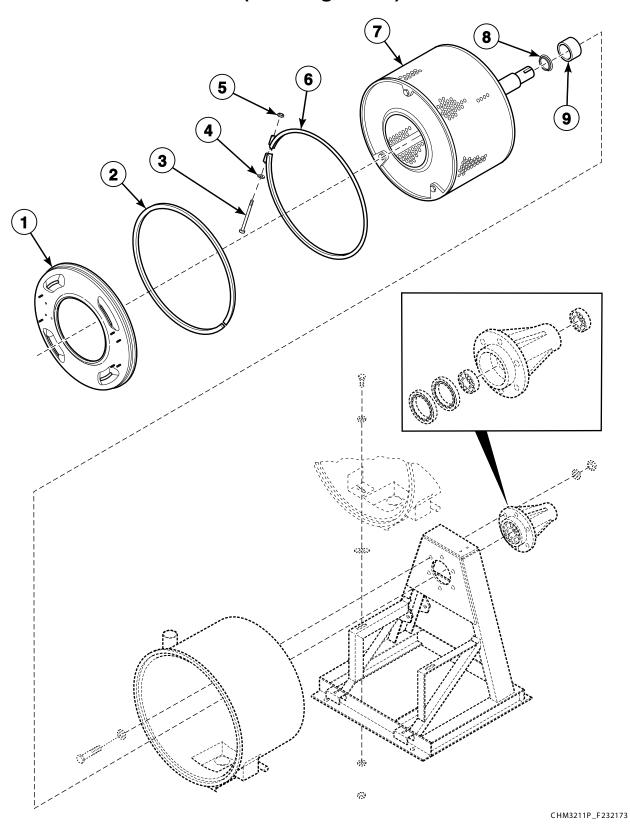

## Shell Front, Basket, Outer Shell and Trunnion Assembly (Drawing 1 of 2)

## Shell Front, Basket, Outer Shell and Trunnion Assembly (Drawing 2 of 2)