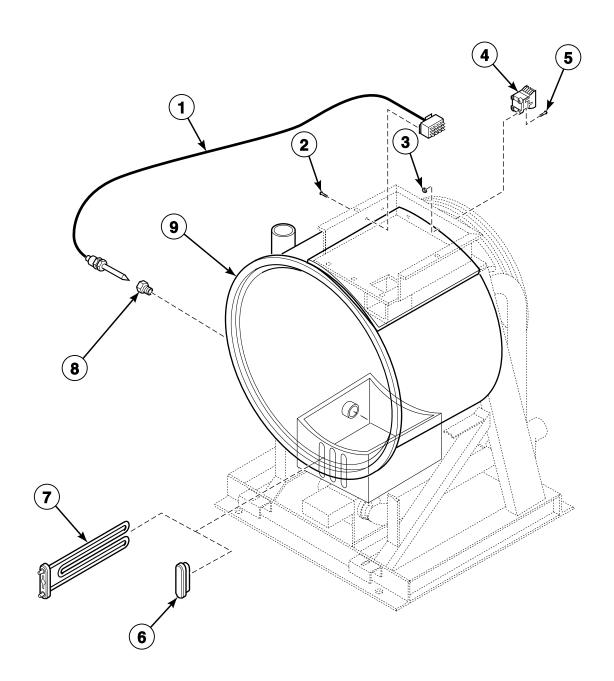

### Electric Heat Assembly - MC, MD, MH, MN, MV and MX Models

CHM2107P\_F232173