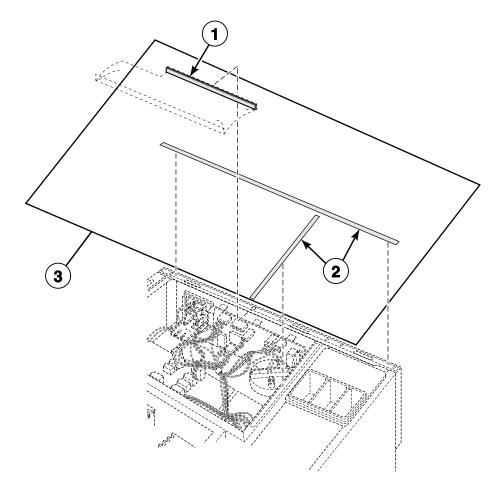

Assembly - PC Models**



CHM2690P\_F232173

### Flush Mount Coin Meter Assembly - Single Drop NC and NX Models



#### Flush Mount Coin Meter Assembly - Dual Drop NC and NX Models



#### **Electronic Coin Meter Assembly - NC and NX Models**



CHM3146P\_F232173

### Coin Box - MC, MD, MH, MV, MX, PC and VC Models (Optional)



CHM1764P\_F232173

## Vertical Eight Coin Meter Adapter Kit - MC, MD, MH, MV and MX Models Through 3/1/92



# Vertical Eight Coin Meter Adapter Kit - MC, MD, MH, MV and MX Models Starting 3/1/92



B162P\_F232173

### **Network Controls and Card Reader - NC, NP, NR and NX Models**



CHM2314P\_F232173

### **Card Reader - EP, NP and NR Models**



### **Card Reader Kit - EP, NP and NR Models**



### Oversuds Protection Kit - EC, EP, EX, NC, NP, NR and NX Models



CHM2828P\_F232173

### Graphic Panel and Controls - For Newer MC, MD, MH, MN, MV and MX Models without Extrusion



CHM1282P\_F232173

## Graphic Panel and Controls - For Older MC, MD, MH, MN, MV and MX Models with Extrusion (Drawing 1 of 2)



CHM1625P\_F232173

## Graphic Panel and Controls - For Older MC, MD, MH, MN, MV and MX Models with Extrusion (Drawing 2 of 2)



CHM1625PA\_F232173

#### **Graphic Panel and Controls - PN, SN and VN Models**



CHM1759P\_F232173

#### **Graphic Panel and Controls - PC and VC Models**



CHM1760P\_F232173

## Control Panels - EC, EP, EX, NC, NP, NR and NX Models with Bezel Inner Front



CHM2012P\_F232173

### Front Panels and Control Panels - EC and EP Models with Stainless Steel Inner Front



CHM1175P\_F232173

### Switch Assembly - MC, MD, MH,