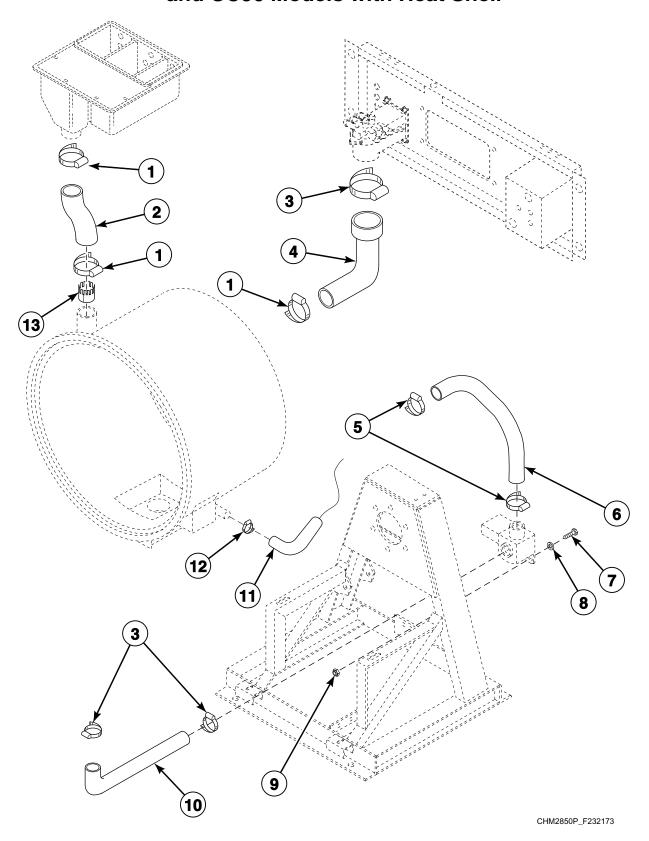

### Drain Valve Assembly, Hoses and Air Trap - HC50, NC50, SC50 and UC50 Models with Heat Shell