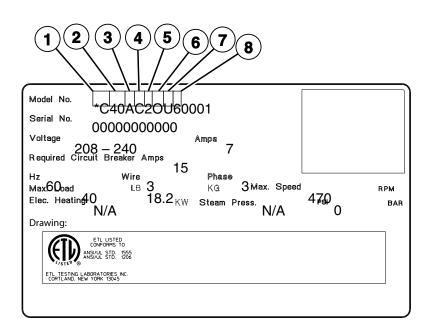

#### **Nameplate Location**

When calling or writing about your product, be sure to mention model and serial numbers. Model and serial numbers are located on nameplate(s) as shown.

CHM2454P\_F232173