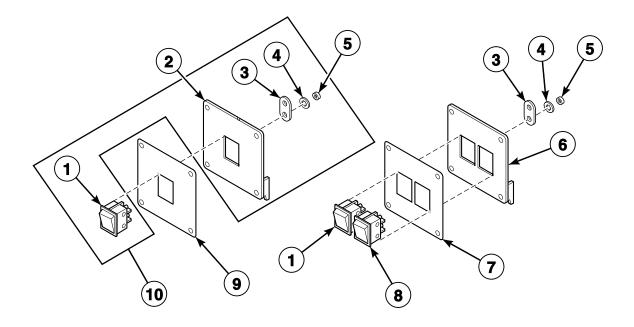

### Switch Assembly - MC, MD, MH, MN, MV and MX Models Remote Pay Models

CHM1948P\_F232173