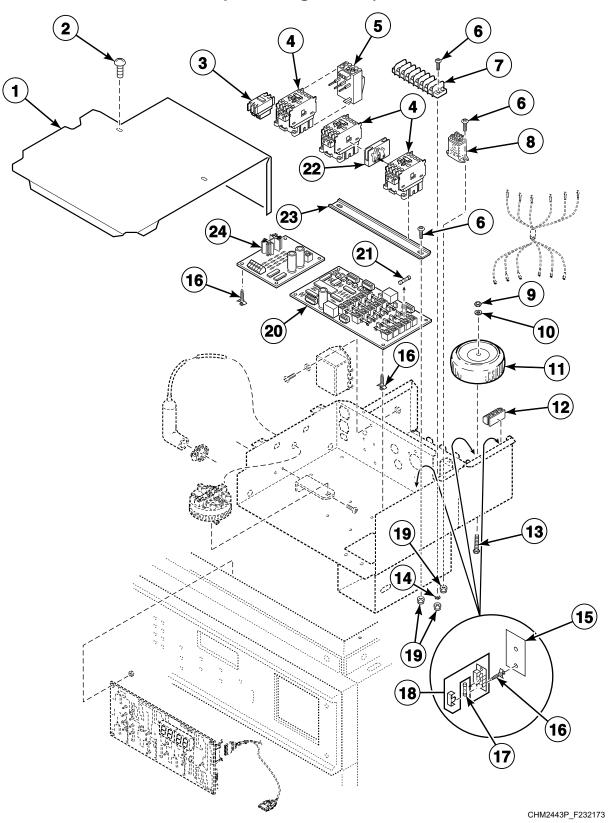

### Control Module - Terminal Strip Style (Drawing 1 of 2) MC, MD, MH, MN, MV and MX Models