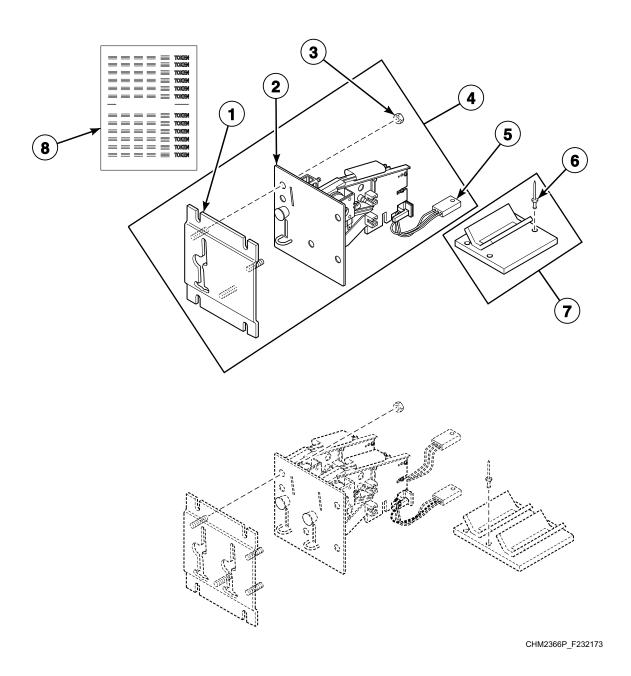

### Control Module - Terminal Strip Style (Drawing 1 of 2) MC, MD, MH, MN, MV and MX Models

### Control Module - Terminal Strip Style (Drawing 2 of 2) MC, MD, MH, MN, MV and MX Models

CHM2806P\_F232173