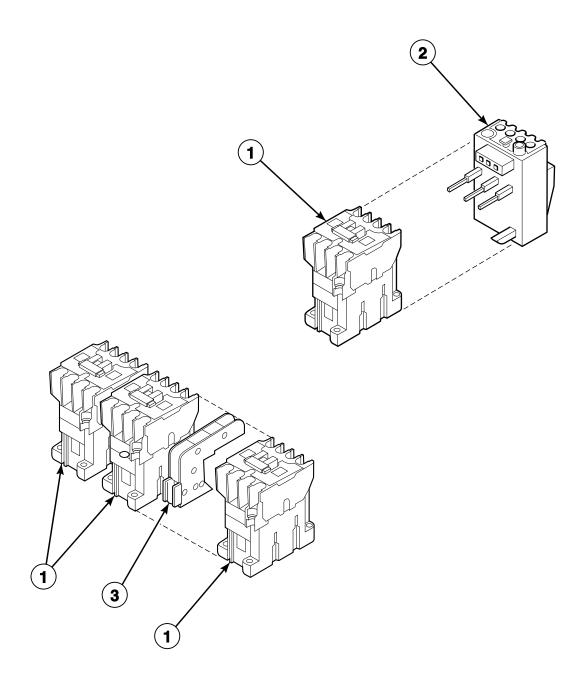

verview for NetMaster, Mechanical Timer and P, S and V-Computer







#### NetMaster

**Mechanical Timer** 



P, S and V-Computer

CHM2977P\_F232173

#### **Decals**



### Control Module - Terminal Strip Style (Drawing 1 of 2) MC, MD, MH, MN, MV and MX Models



### Control Module - Terminal Strip Style (Drawing 2 of 2) MC, MD, MH, MN, MV and MX Models



CHM2806P\_F232173

#### **Control Module - Wiring Harness Style**

MC, MD, MH, MN, MV and MX Models



CHM2807P\_F232173

### Control Module - EC, EP, EX, NC, NP, NR and NX Models (Drawing 1 of 2)



## Control Module - EC, EP, EX, NC, NP, NR and NX Models (Drawing 2 of 2)



#### Control Module - PC, PN and SN Models



CHM1761P\_F232173

#### **Control Module - VC and VN Models**



### **Contactors - PC, PN, SN, VC and VN Models**



CHM1762P\_F232173

### Display Coin Meter Assembly - MC, MD and MX Models; Single Drop (Drawing 1 of 2)



CHM2788P\_F232173

### Display Coin Meter Assembly - MC, MD and MX Models; Single Drop (Drawing 2 of 2)



CHM2788PA\_F232173

### Display Coin Meter Assembly - MC, MD and MX Models; Dual Drop (Drawing 1 of 2)



### Display Coin Meter Assembly - MC, MD and MX Models; Dual Drop (Drawing 2 of 2)



### W2000 Coin Meter Assembly - EC, EP, MC, MD, MX and VC Models; Single Drop



CHM2690P\_F232173

### W2000 Coin Meter Assembly - MC, MD and MX Models; Dual Drop



CHM2718P\_F232173

### W2000 Coin Meter Assembly - EC, EP and VC Models; Dual Drop



CHM2693P\_F232173

### **W2000 Coin Meter Assembly - PC Models**



CHM2690P\_F232173

### Flush Mount Coin Meter Assembly - Single Drop NC