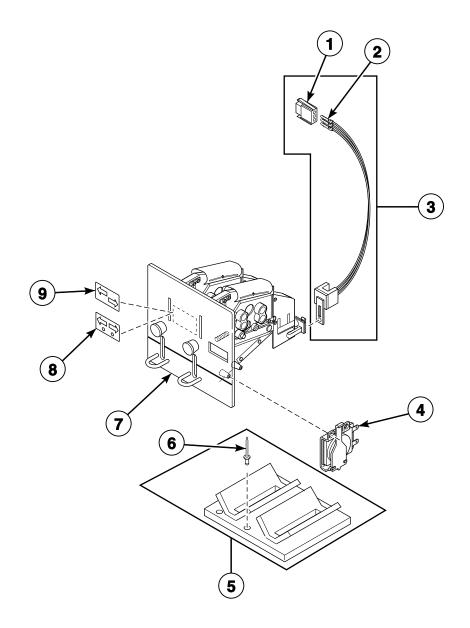

#### **Control Module - Wiring Harness Style**

MC, MD, MH, MN, MV and MX Models

CHM2807P\_F232173