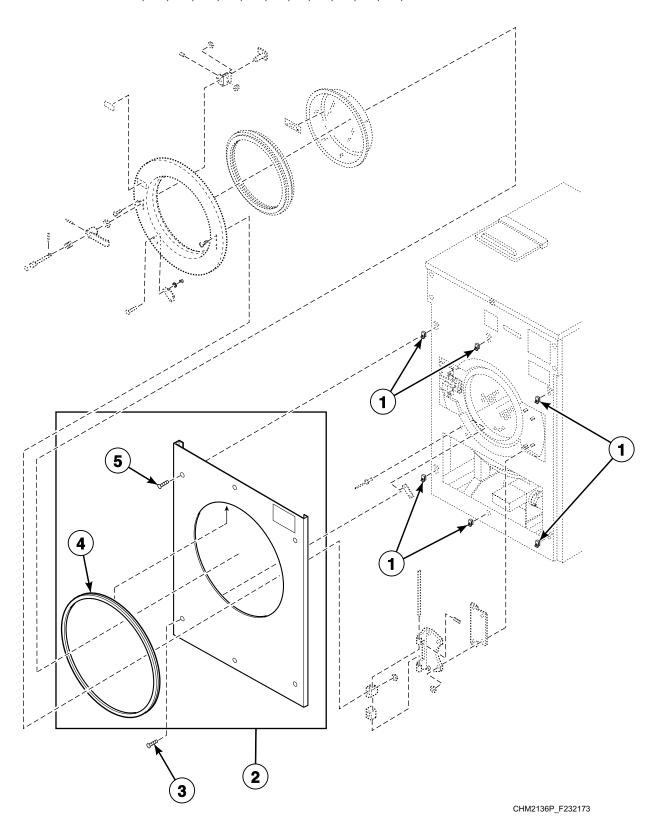

#### **Door and Outer Front Panel (Drawing 1 of 2)**

CHM2035P\_F232173

#### **Door and Outer Front Panel (Drawing 2 of 2)**