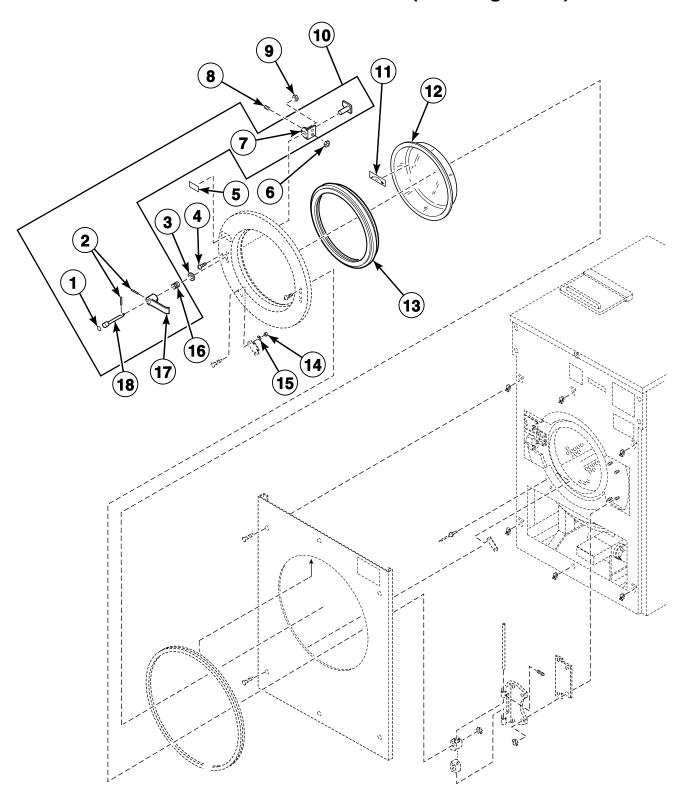

## Control Panels - EC, EP, EX, NC, NP, NR and NX Models with Bezel Inner Front

CHM2012P\_F232173

## Control Panels - EC, EP, EX, NC, NP, NR and NX Models with Bezel Inner Front

CHM2714P\_F232173