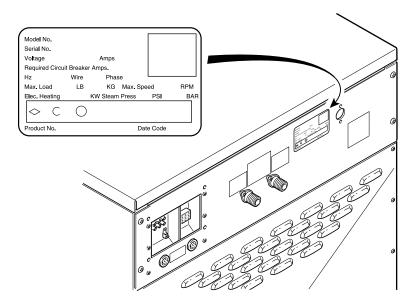

#### **Nameplate Location**

When calling or writing about your product, be sure to mention model and serial numbers. Model and serial numbers are located on nameplate(s) as shown.

CHM2454P\_F232173