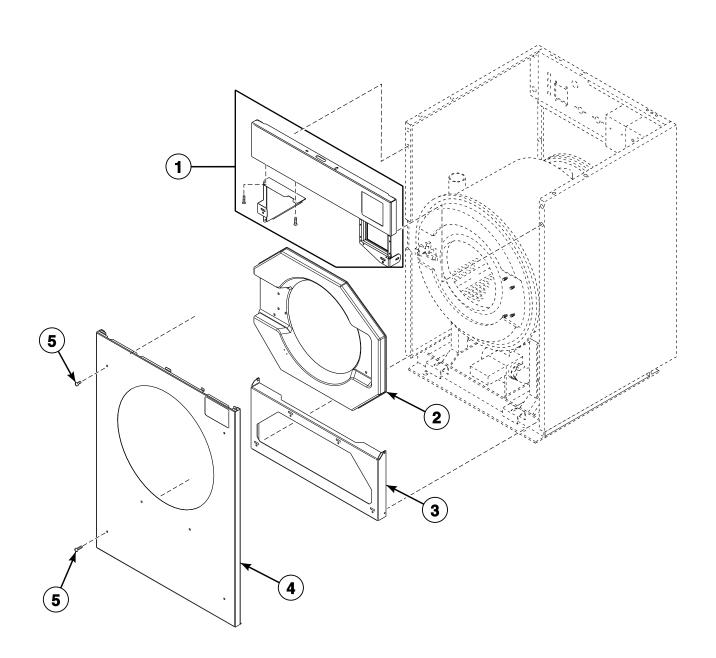

### Outer Front Panel - 18, 25 and 27 Pound Capacity MC, MD, MH, MN, MV, MX, EC, EP, EX, PC, PN, SN, VC and VN Models

#### **Outer Front Panel - 35 and 50 Pound Capacity**

MC, MD, MH, MN, MV, MX, EC, EP, EX, PC, PN, SN, VC and VN Models