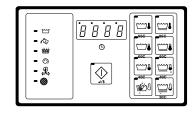

### Product Overview for NetMaster, Mechanical Timer and P, S and V-Computer

#### NetMaster

**Mechanical Timer** 

P, S and V-Computer

CHM2977P\_F232173