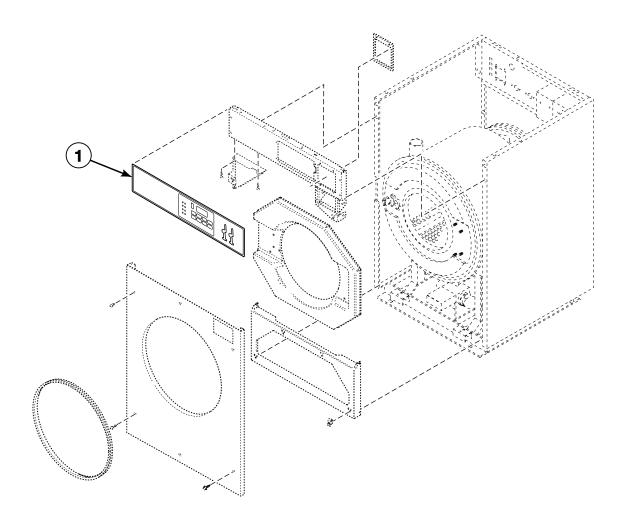

## Shell Front, Basket, Outer Shell and Trunnion Assembly (Drawing 1 of 2)

## Shell Front, Basket, Outer Shell and Trunnion Assembly (Drawing 2 of 2)