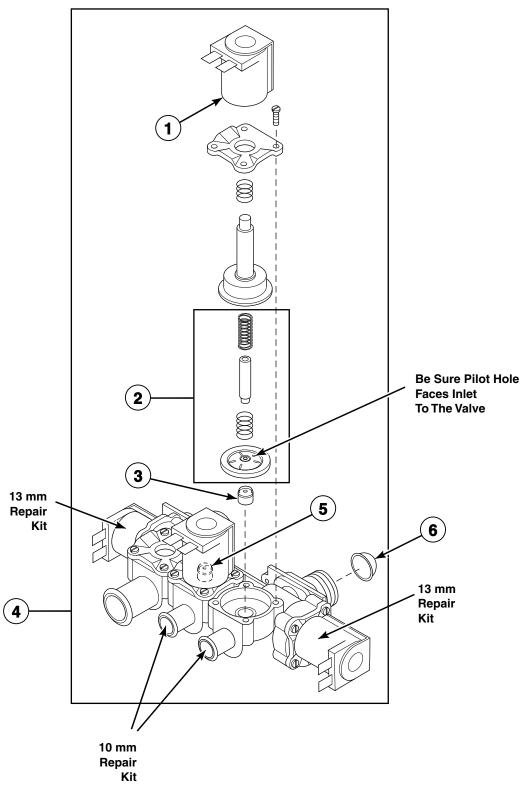

# Supply Dispenser Assembly with Elbi Valve - MC, MD, MH, MN, MV, MX, PC, PN, SN, VC and VN Models

CHM1631P\_F232173