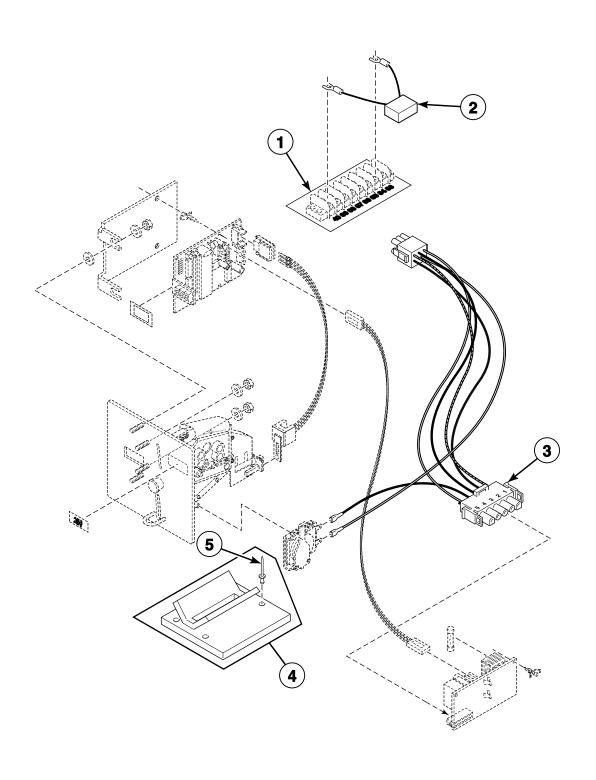

#### **Control Module - Wiring Harness Style**

MC, MD, MH, MN, MV and MX Models

CHM2807P\_F232173