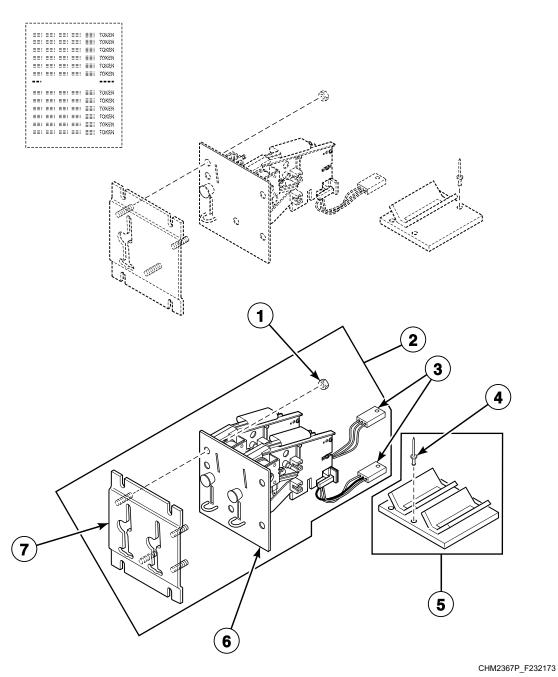

#### **Control Module - Wiring Harness Style**

MC, MD, MH, MN, MV and MX Models

CHM2807P\_F232173