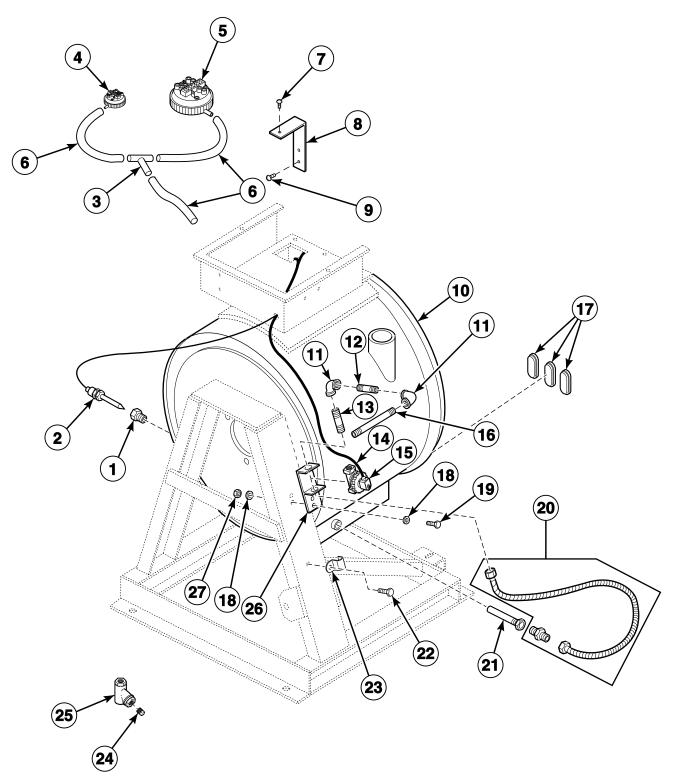

# Drain Assembly, Hoses and Air Trap - All Models Except HC27, NC27, SC27 and UC27 Models

### Drain Valve Assembly, Hoses and Air Trap - HC27, NC27, SC27 and UC27 Models

### Drain Valve Assembly, Hoses and Air Trap - HC50, NC50, SC50 and UC50 Models with Heat Shell

### Drain Valve Assembly - 18, 25, 27 and 35 Pound Capacity MC, MD, MH, MN, MV, MX, PC, PN, SN, VC and VN Models

CHM3128P\_F232173

## **Drain Valve Assembly - 50 Pound Capacity** HC50, SC50 and UC50 MC, MD, MH, MN, MV, MX, PC, PN, SN, VC and VN Models

CHM3129P\_F232173

### Drain Valve - EC, EP, EX, NC, NP, NR and NX Models

CHM3144P\_F232173