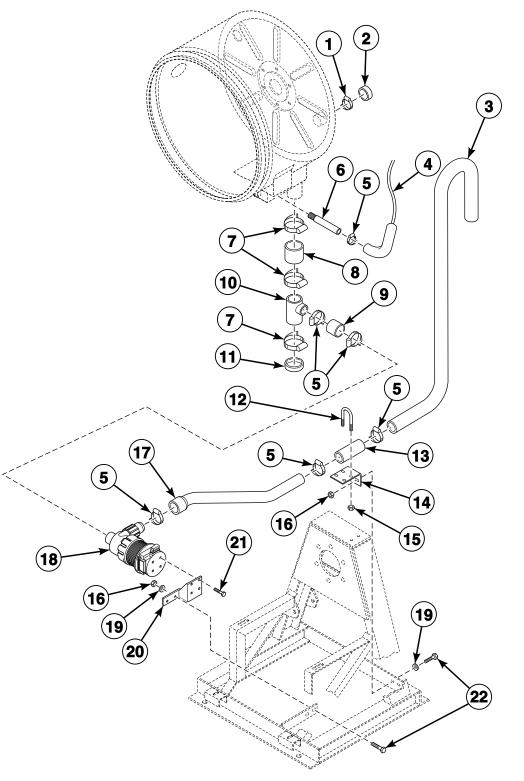

# Dispenser - MC, MD, MH, MN, MV, MX, PC, PN, SN, VC and VN Models

B015P\_F232173

## Supply Dispenser Assembly with Mueller Valve - MC, MD, MH, MN, MV, MX, PC, PN, SN, VC and VN Models

CHM1630P\_F232173