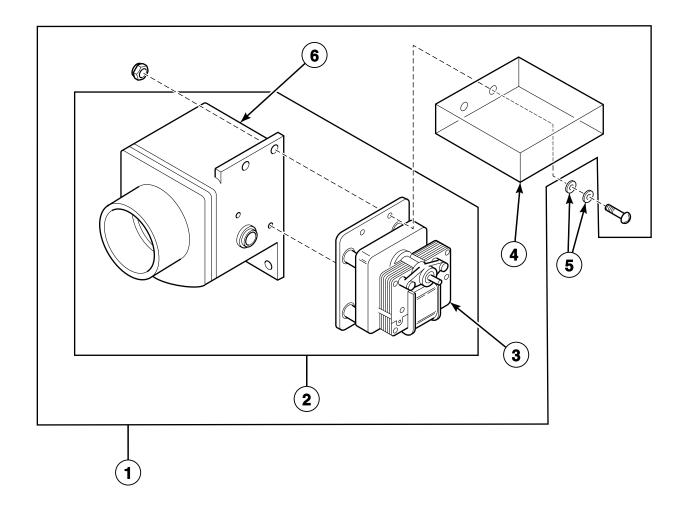

### Control Module - Terminal Strip Style (Drawing 1 of 2) MC, MD, MH, MN, MV and MX Models

### Control Module - Terminal Strip Style (Drawing 2 of 2) MC, MD, MH, MN, MV and MX Models

CHM2806P\_F232173