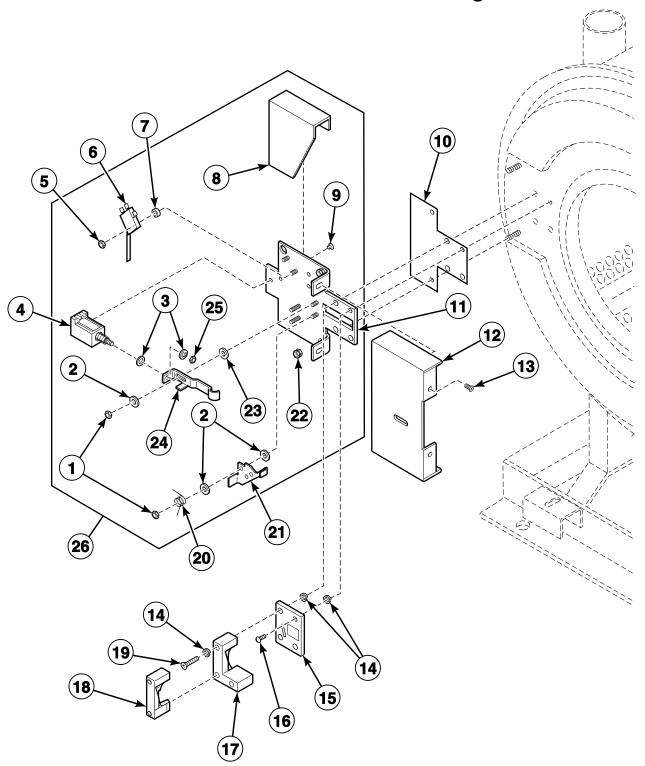

### Control Module - Terminal Strip Style (Drawing 1 of 2) MC, MD, MH, MN, MV and MX Models

### Control Module - Terminal Strip Style (Drawing 2 of 2) MC, MD, MH, MN, MV and MX Models

CHM2806P\_F232173