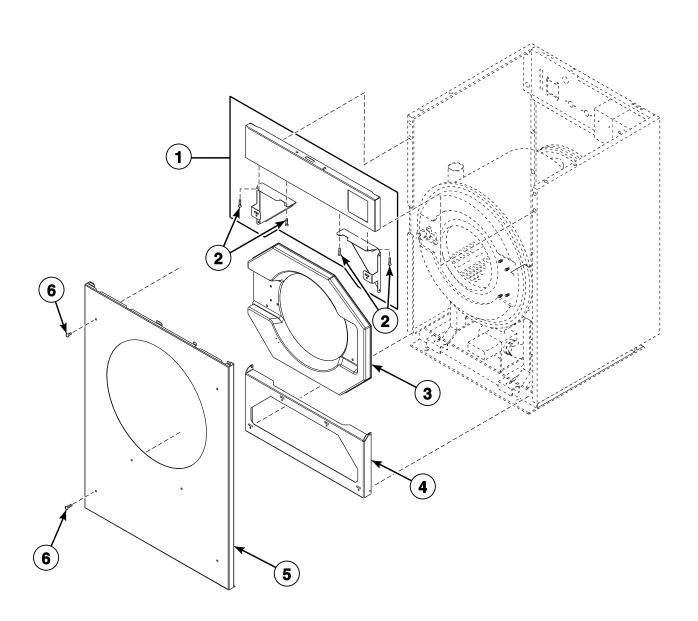

#### **Door and Outer Front Panel (Drawing 1 of 2)**

CHM2035P\_F232173

#### **Door and Outer Front Panel (Drawing 2 of 2)**