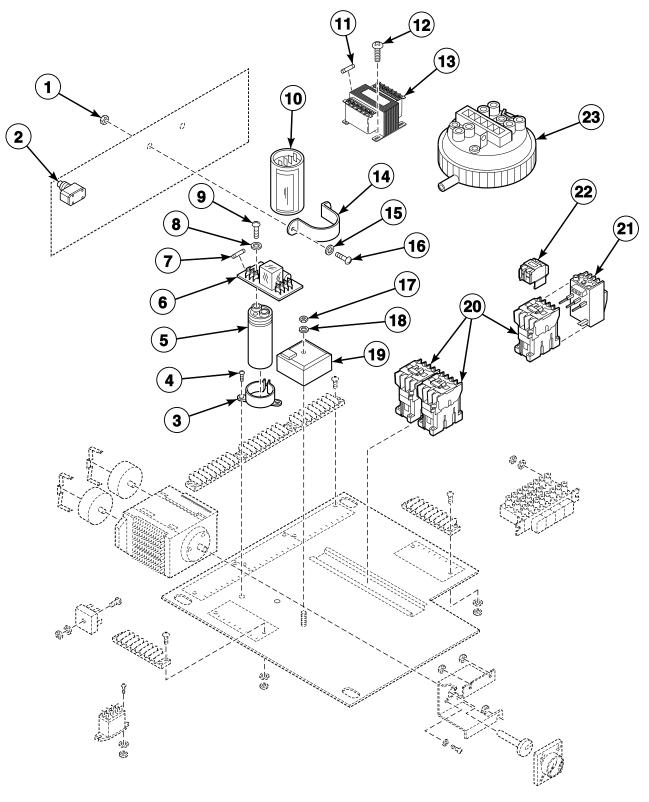

### Control Module - Terminal Strip Style (Drawing 1 of 2) MC, MD, MH, MN, MV and MX Models

### Control Module - Terminal Strip Style (Drawing 2 of 2) MC, MD, MH, MN, MV and MX Models

CHM2806P\_F232173