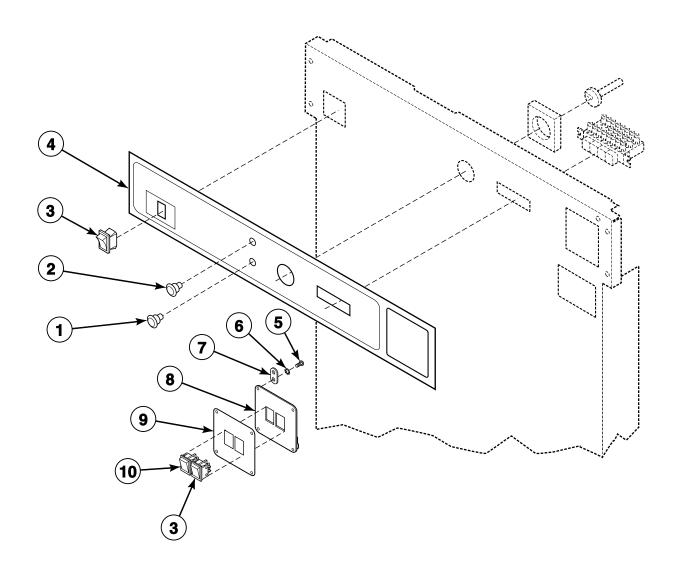

### Flush Mount Coin Meter Assembly - Dual Drop NC and NX Models



#### **Electronic Coin Meter Assembly - NC and NX Models**



CHM3146P\_F232173

### Coin Box - MC, MD, MH, MV, MX, PC and VC Models (Optional)



CHM1764P\_F232173

## Vertical Eight Coin Meter Adapter Kit - MC, MD, MH, MV and MX Models Through 3/1/92



# Vertical Eight Coin Meter Adapter Kit - MC, MD, MH, MV and MX Models Starting 3/1/92



B162P\_F232173

### **Network Controls and Card Reader - NC, NP, NR and NX Models**



CHM2314P\_F232173

### **Card Reader - EP, NP and NR Models**



### **Card Reader Kit - EP, NP and NR Models**



### Oversuds Protection Kit - EC, EP, EX, NC, NP, NR and NX Models



CHM2828P\_F232173

### Graphic Panel and Controls - For Newer MC, MD, MH, MN, MV and MX Models without Extrusion



CHM1282P\_F232173

## Graphic Panel and Controls - For Older MC, MD, MH, MN, MV and MX Models with Extrusion (Drawing 1 of 2)



CHM1625P\_F232173

## Graphic Panel and Controls - For Older MC, MD, MH, MN, MV and MX Models with Extrusion (Drawing 2 of 2)



CHM1625PA\_F232173

#### **Graphic Panel and Controls - PN, SN and VN Models**



CHM1759P\_F232173

#### **Graphic Panel and Controls - PC and VC Models**



CHM1760P\_F232173

## Control Panels - EC, EP, EX, NC, NP, NR and NX Models with Bezel Inner Front



CHM2012P\_F232173

### Front Panels and Control Panels - EC and EP Models with Stainless Steel Inner Front



CHM1175P\_F232173

### Switch Assembly - MC, MD, MH, MN, MV and MX Models Remote Pay Models



CHM1948P\_F232173

#### Inner Front Panel Kit Replacements - MN Models Sta