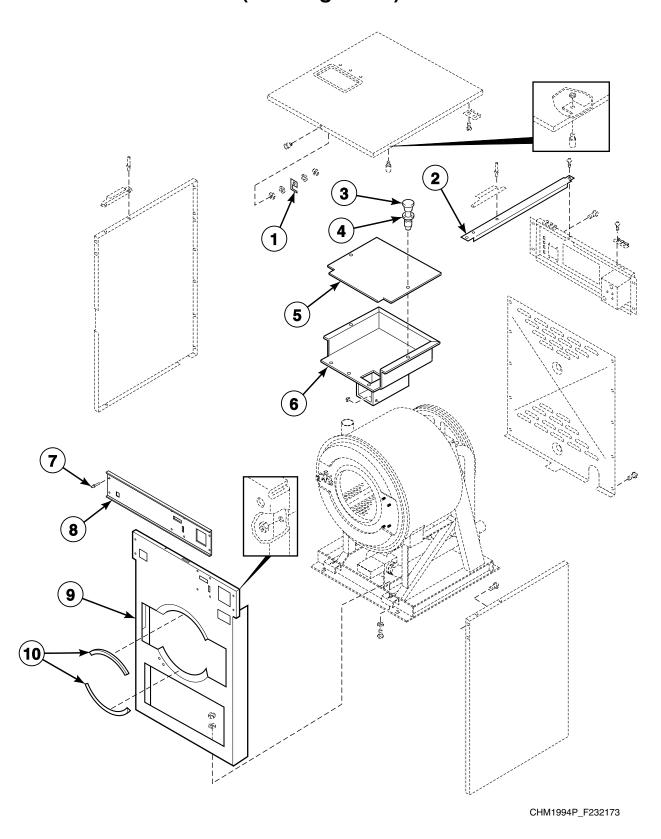

### Outer Front Panel - 18, 25 and 27 Pound Capacity MC, MD, MH, MN, MV, MX, EC, EP, EX, PC, PN, SN, VC and VN Models

#### **Outer Front Panel - 35 and 50 Pound Capacity**

MC, MD, MH, MN, MV, MX, EC, EP, EX, PC, PN, SN, VC and VN Models