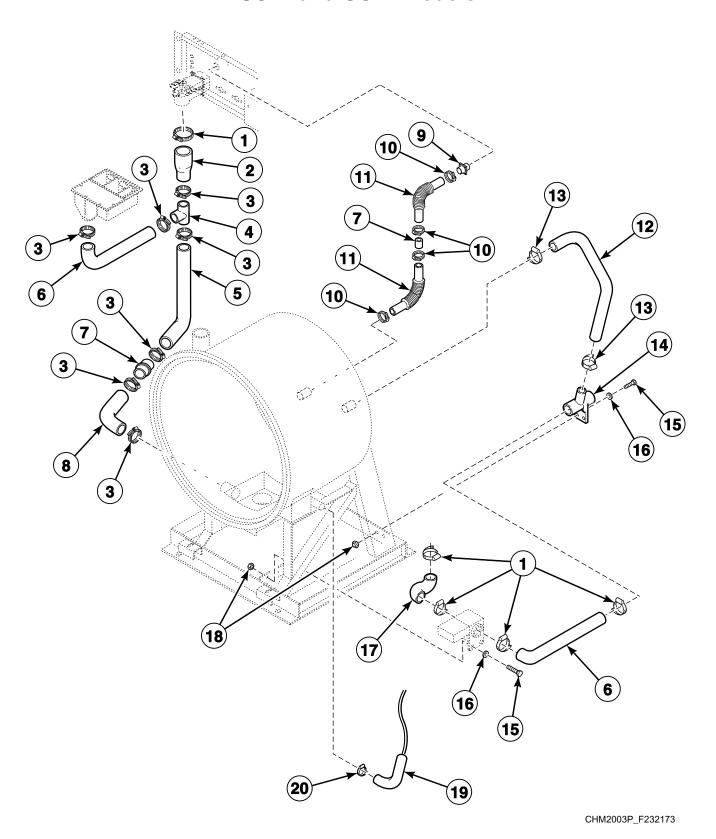

B015P\_F232173

## Supply Dispenser Assembly with Mueller Valve - MC, MD, MH, MN, MV, MX, PC, PN, SN, VC and VN Models



CHM1630P\_F232173

### Supply Dispenser Assembly with Mueller Valve - EC, EP, EX, NC, NP, NR and NX Models



CHM3142P\_F232173

#### 3-Way Mixing Valve - Mueller



B008P\_F232173

# Supply Dispenser Assembly with Elbi Valve - MC, MD, MH, MN, MV, MX, PC, PN, SN, VC and VN Models



CHM1631P\_F232173

### Supply Dispenser Assembly with Elbi Valves - EC, EP, EX, NC, NP, NR and NX Models



### Automatic Supply Dispenser - MC, MD, MH, MN, MV, MX, PC, PN, SN, VC and VN Models



CHM3147P\_F232173

# Drain Assembly, Hoses and Air Trap - All Models Except HC27, NC27, SC27 and UC27 Models



### Drain Valve Assembly, Hoses and Air Trap - HC27, NC27, SC27 and UC27 Models



### Drain Valve Assembly, Hoses and Air Trap - HC50, NC50, SC50 and UC50 Models with Heat Shell



### Drain Valve Assembly - 18, 25, 27 and 35 Pound Capacity MC, MD, MH, MN, MV, MX, PC, PN, SN, VC and VN Models



CHM3128P\_F232173

## **Drain Valve Assembly - 50 Pound Capacity** HC50, SC50 and UC50 MC, MD, MH, MN, MV, MX, PC, PN, SN, VC and VN Models



CHM3129P\_F232173

### Drain Valve - EC, EP, EX, NC, NP, NR and NX Models



CHM3144P\_F232173

# Pump Drain Option - HC27, NC27, SC27 and UC27 E-Voltage Models



# Pump Drain Option - All Models Except HC27, NC27, SC27 and UC27 E-Voltage Models



CHM2346P\_F232173

### Filter (Optional)





B091P\_F232173

### Motor, Pulley and Belt Assembly (Drawing 1 of 5) DC25, HC18, HC25, HC27, NC18, NC27, SC18, SC25, SC27, UC18, UC25 and UC27 M