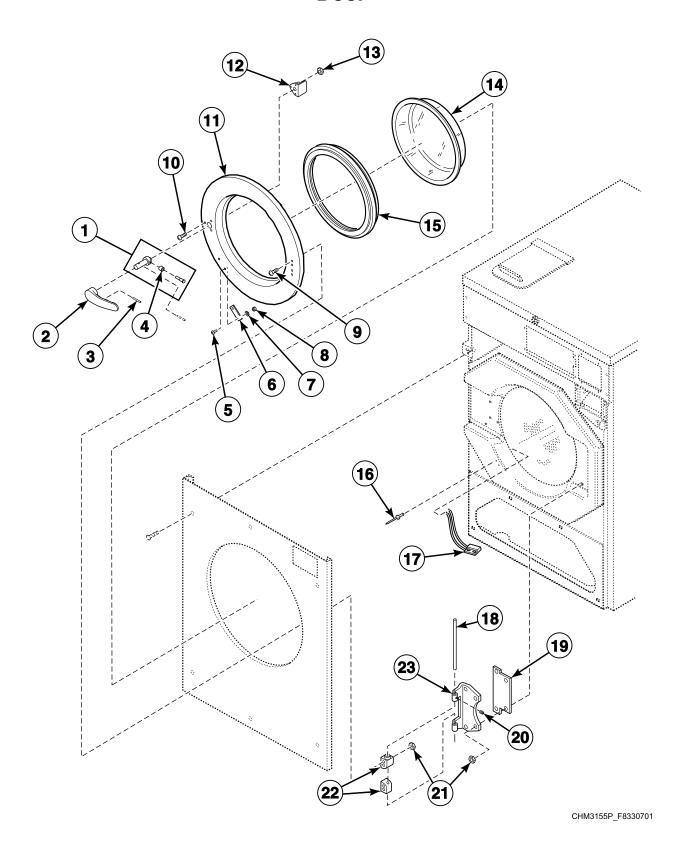

e - F-Speed Design 1 Coin Models**



# Control Module - F-Speed Design 2 and 3 Coin Models (Drawing 1 of 2)



# Control Module - F-Speed Design 2 and 3 Coin Models (Drawing 2 of 2)



# Flush Mount Coin Meter Assembly - Single Drop



CHM3088P\_F8330701

# Flush Mount Coin Meter Assembly - Dual Drop



CHM3088PA\_F8330701

# **Electronic Coin Meter Assembly**



#### **Card Reader - HY Models**



# **Optional Coin Box**



#### Front Panels and Control Panel - Coin Models



CHM3196P\_F8330701

#### Front Panel and Control Panel - Card Reader and OPL Models



CHM3197P\_F8330701

# **Control Panel Overlays - Coin and Card Models**



CHM3124P\_F8330701

# **Control Panel Overlays - OPL Models**



CHM3124PA\_F8330701

# Panels (Drawing 1 of 2)



# Panels (Drawing 2 of 2)



#### Door



#### **Door Lock**



# Basket, Shell, Frame and Trunnion - Design 1 Models (Drawing 1 of 3)



# Basket, Shell, Frame and Trunnion - Design 1 Models (Drawing 2 of 3)



CHM3153PA\_F8330701

# Basket, Shell, Frame and Trunnion - Design 1 Models (Drawing 3 of 3)



Basket, Shell, Frame and Bearing Housing - Design 2 and 3 Models (Drawing 1 of 3)



# Basket, Shell, Frame and Bearing Housing - Design 2 and 3 Models (Drawing 2 of 3)



# Basket, Shell, Frame and Bearing Housing - Design 2 and 3 Models (Drawing 3 of 3)



# **Drain Plumbing - Design 1 Models**



# **Drain Plumbing - Design 2 and 3 Models**



# **Drain Valve Assembly - 20 and 30 Pound Models**



CHM2450P\_F8330701

# **Drain Valve Assembly - 40 and 60 Pound Models**



# Steam Filter (Optional) and Water Supply Hose





C