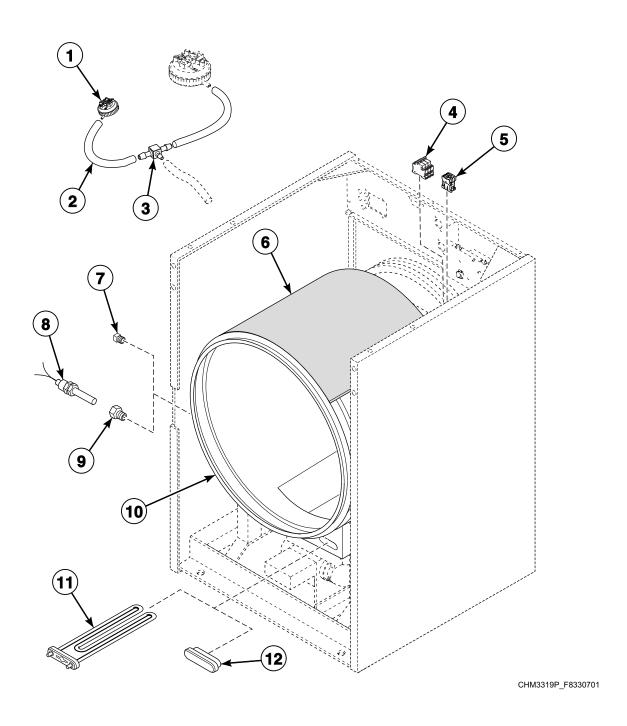

rain Valve Assembly - 20 and 30 Pound Models**



CHM2450P\_F8330701

# **Drain Valve Assembly - 40 and 60 Pound Models**



# Steam Filter (Optional) and Water Supply Hose





CHM3049P\_F8330701

# Fill Plumbing Assembly (Drawing 1 of 2)



# Fill Plumbing Assembly (Drawing 2 of 2)



# Pulley and Belt - Design 1 Models (Drawing 1 of 3)



CHM3050P\_F8330701

# Pulley and Belt - Design 1 Models (Drawing 2 of 3)



CHM3050PA\_F8330701

# Pulley and Belt - Design 1 Models (Drawing 3 of 3)



CHM3050PB\_F8330701

# Pulley and Belt - Design 2 and 3 Models (Drawing 1 of 2)



CHM3290P\_F8330701

# Pulley and Belt - Design 2 and 3 Models (Drawing 2 of 2)



# **Motor - Design 1 Models**



CHM3050PC\_F8330701

# Motor - Design 2 and 3 Models



CHM3290PB\_F8330701

# **Electric Heat Option**



# **Steam Heat Option**