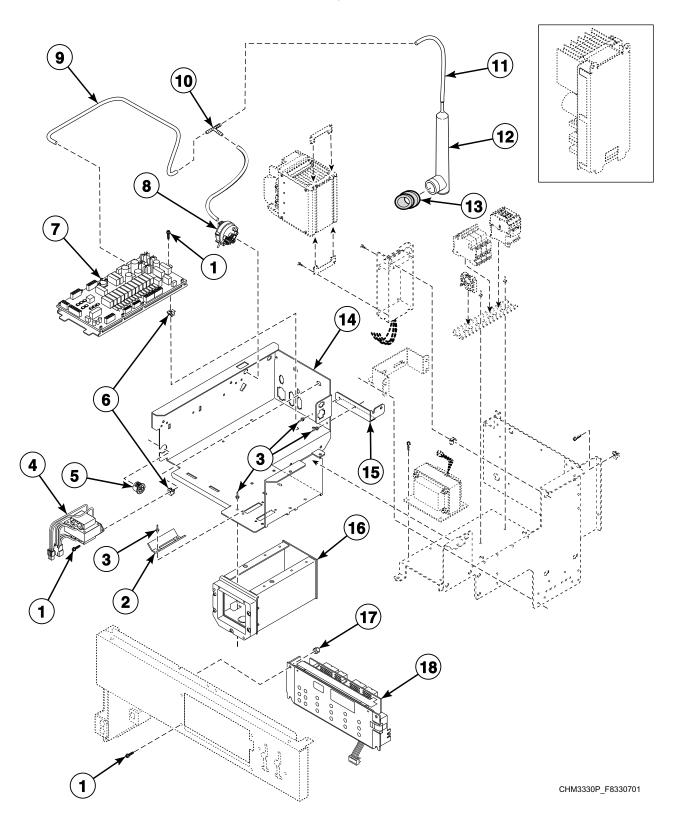

|
|                                                  |                                                  |                                                  |                                                  | UCZ030HN2                                        |

#### **Decals**



CHM3027P\_F8330701

# **Control Module - 2 Speed OPL Models**



# **Control Module - F-Speed Design 1 OPL Models**



# Control Module - F and V-Speed Design 2 and 3 OPL Models (Drawing 1 of 2)



# Control Module - F and V-Speed Design 2 and 3 OPL Models (Drawing 2 of 2)



# Control Module - F and V-Speed Design 2 and 3 OPL Models (Drawing 1 of 2)



# **Control Module - F-Speed Design 1 Coin Models**



# Control Module - F-Speed Design 2 and 3 Coin Models (Drawing 1 of 2)



# Control Module - F-Speed Design 2 and 3 Coin Models (Drawing 2 of 2)



# Flush Mount Coin Meter Assembly - Single Drop



CHM3088P\_F8330701

# Flush Mount Coin Meter Assembly - Dual Drop



CHM3088PA\_F8330701

# **Electronic Coin Meter Assembly**



#### **Card Reader - HY Models**



# **Optional Coin Box**



#### Front Panels and Control Panel - Coin Models



CHM3196P\_F8330701

#### Front Panel and Control Panel - Card Reader and OPL Models



CHM3197P\_F8330701

# **Control Panel Overlays - Coin and Card Models**



CHM3124P\_F8330701

# **Control Panel Overlays - OPL Models**



CHM3124PA\_F8330701

# Panels (Drawing 1 of 2)



# Panels (Drawing 2 of 2)



#### Door



#### **Door Lock**



# Basket, Shell, Frame and Trunnion - Design 1 Models (Drawing 1 of 3)



# Basket, Sh