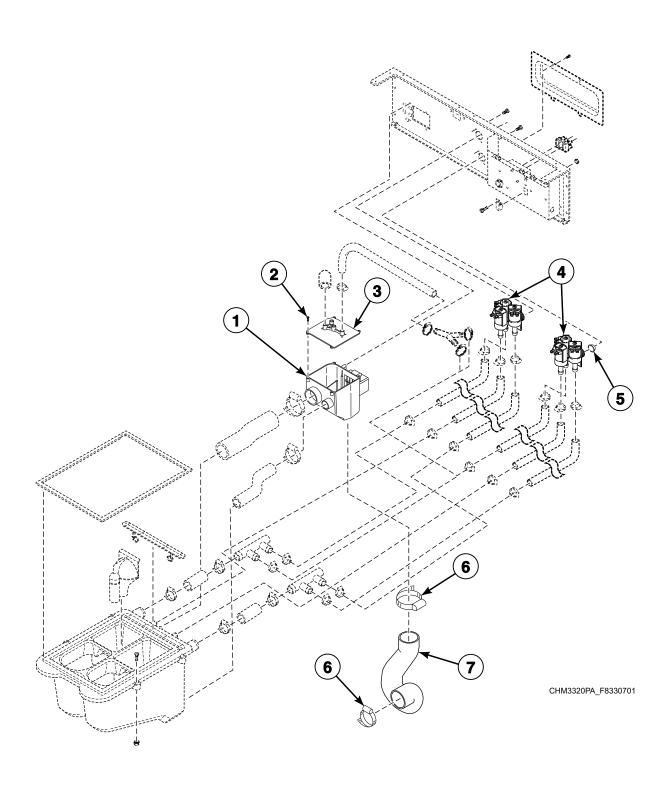

# Fill Plumbing Assembly (Drawing 1 of 2)

# Fill Plumbing Assembly (Drawing 2 of 2)