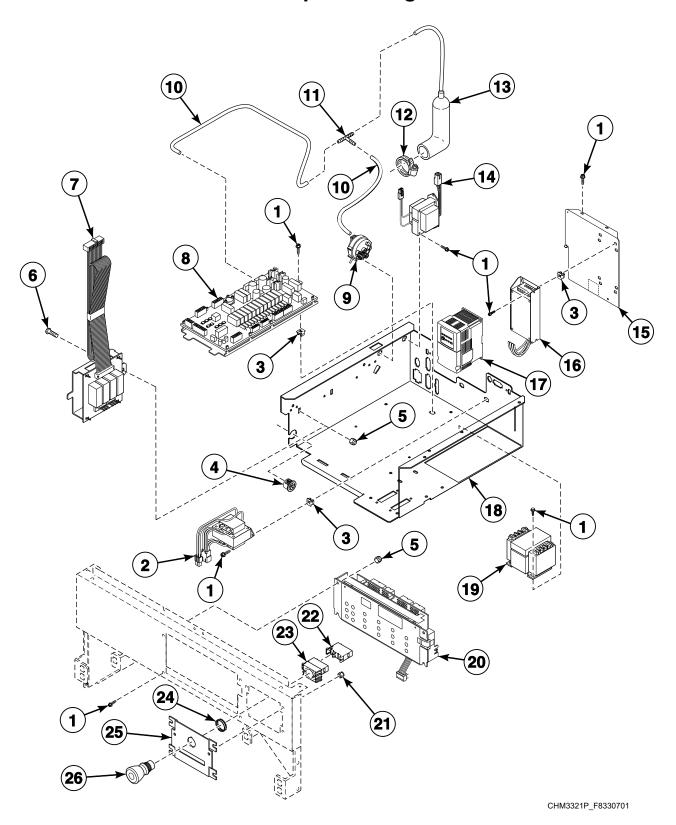

|                                                  | UCU060HNF                                        |
| HCN020HYF                                        |                                                  |                                                  |                                                  | UCU060HNV                                        |
|                                                  |                                                  |                                                  |                                                  | UCZ030HN2                                        |

#### **Decals**



CHM3027P\_F8330701

# **Control Module - 2 Speed OPL Models**



# **Control Module - F-Speed Design 1 OPL Models**



# Control Module - F and V-Speed Design 2 and 3 OPL Models (Drawing 1 of 2)



# Control Module - F and V-Speed Design 2 and 3 OPL Models (Drawing 2 of 2)



# Control Module - F and V-Speed Design 2 and 3 OPL Models (Drawing 1 of 2)



# **Control Module - F-Speed Design 1 Coin Models**



# Control Module - F-Speed Design 2 and 3 Coin Models (Drawing 1 of 2)



# Control Module - F-Speed Design 2 and 3 Coin Models (Drawing 2 of 2)



# Flush Mount Coin Meter Assembly - Single Drop



CHM3088P\_F8330701

# Flush Mount Coin Meter Assembly - Dual Drop



CHM3088PA\_F8330701

# **Electronic Coin Meter Assembly**



#### **Card Reader - HY Models**



# **Optional Coin Box**



#### Front Panels and Control Panel - Coin Models



CHM3196P\_F8330701

#### Front Panel and Control Panel - Card