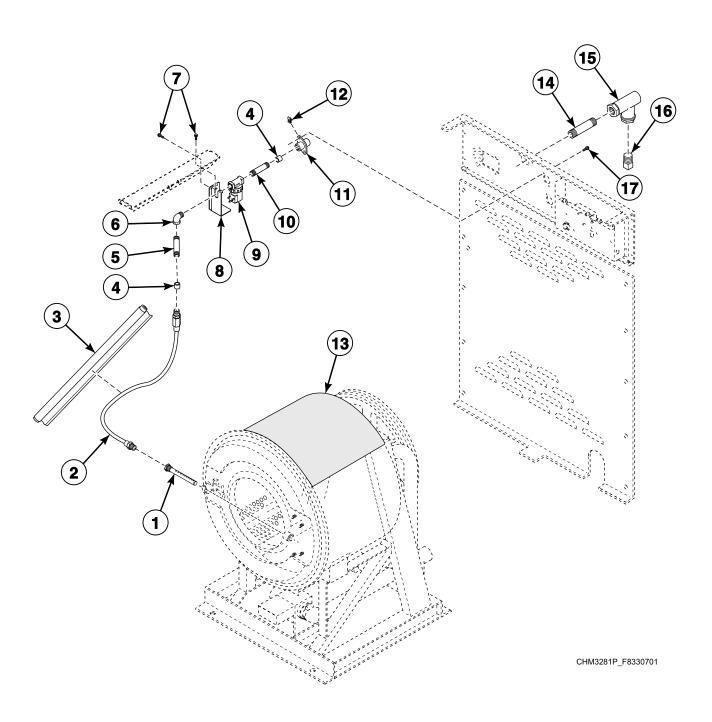

# Fill Plumbing Assembly (Drawing 1 of 2)

# Fill Plumbing Assembly (Drawing 2 of 2)