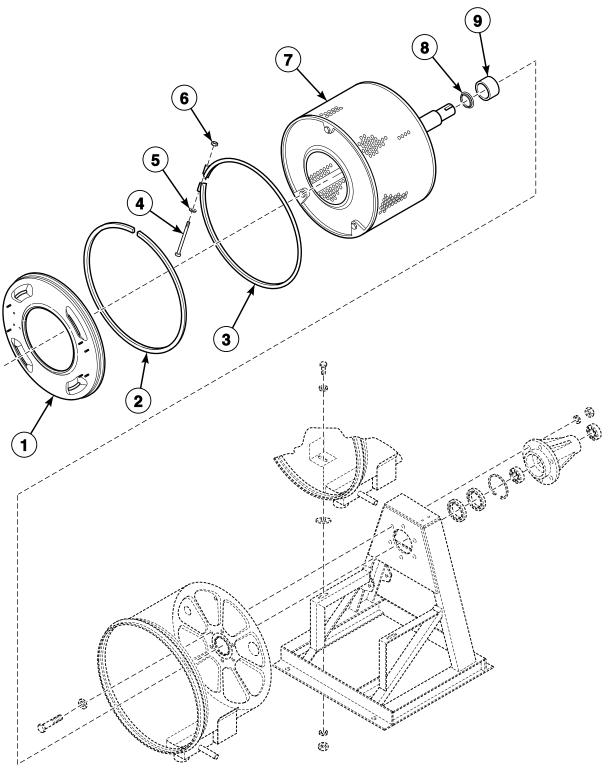

# Basket, Shell, Frame and Trunnion - Design 1 Models (Drawing 1 of 3)

# Basket, Shell, Frame and Trunnion - Design 1 Models (Drawing 2 of 3)

CHM3153PA\_F8330701

# Basket, Shell, Frame and Trunnion - Design 1 Models (Drawing 3 of 3)

Basket, Shell, Frame and Bearing Housing - Design 2 and 3 Models (Drawing 1 of 3)