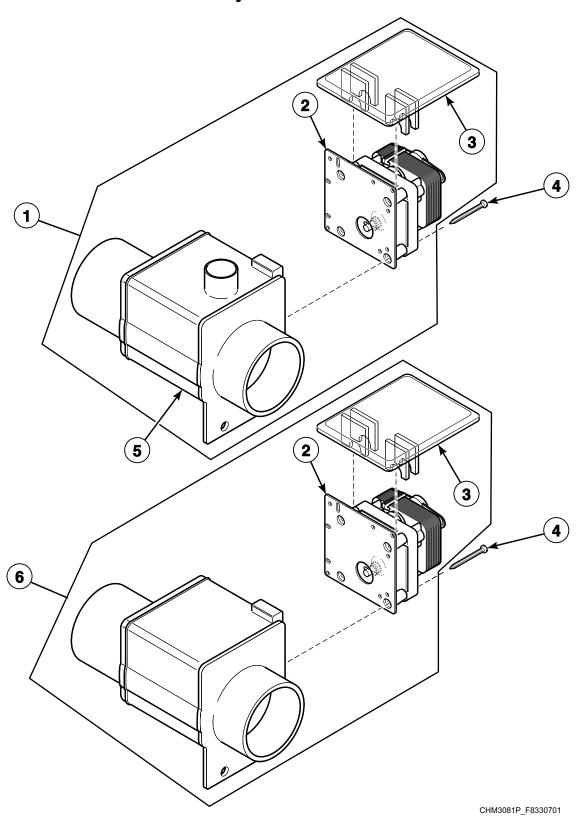

# **Control Module - 2 Speed OPL Models**

# **Control Module - F-Speed Design 1 OPL Models**

# Control Module - F and V-Speed Design 2 and 3 OPL Models (Drawing 1 of 2)

# Control Module - F and V-Speed Design 2 and 3 OPL Models (Drawing 2 of 2)