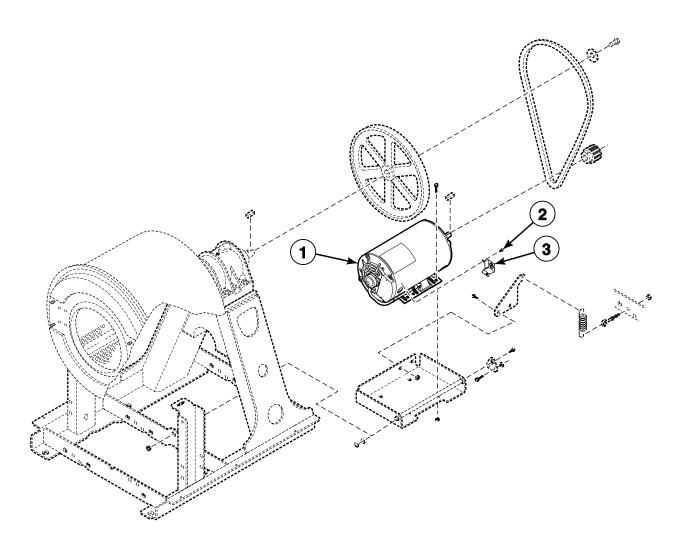

**Drain Plumbing - Design 2 and 3 Models**



# **Drain Valve Assembly - 20 and 30 Pound Models**



CHM2450P\_F8330701

# **Drain Valve Assembly - 40 and 60 Pound Models**



# Steam Filter (Optional) and Water Supply Hose





CHM3049P\_F8330701

# Fill Plumbing Assembly (Drawing 1 of 2)



# Fill Plumbing Assembly (Drawing 2 of 2)



# Pulley and Belt - Design 1 Models (Drawing 1 of 3)



CHM3050P\_F8330701

# Pulley and Belt - Design 1 Models (Drawing 2 of 3)



CHM3050PA\_F8330701

# Pulley and Belt - Design 1 Models (Drawing 3 of 3)



CHM3050PB\_F8330701

# Pulley and Belt - Design 2 and 3 Models (Drawing 1 of 2)



CHM3290P\_F8330701

# Pulley and Belt - Design 2 and 3 Models (Drawing 2 of 2)



# **Motor - Design 1 Models**



CHM3050PC\_F8330701

# Motor - Design 2 and 3 Models



CHM3290PB\_F8330701

# **Electric Heat Option**



# **Steam Heat Option**