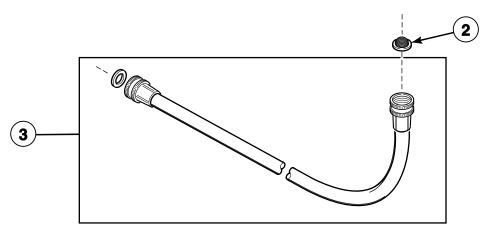

r



#### **Door Lock**



# Basket, Shell, Frame and Trunnion - Design 1 Models (Drawing 1 of 3)



# Basket, Shell, Frame and Trunnion - Design 1 Models (Drawing 2 of 3)



CHM3153PA\_F8330701

# Basket, Shell, Frame and Trunnion - Design 1 Models (Drawing 3 of 3)



Basket, Shell, Frame and Bearing Housing - Design 2 and 3 Models (Drawing 1 of 3)



# Basket, Shell, Frame and Bearing Housing - Design 2 and 3 Models (Drawing 2 of 3)



# Basket, Shell, Frame and Bearing Housing - Design 2 and 3 Models (Drawing 3 of 3)



# **Drain Plumbing - Design 1 Models**



# **Drain Plumbing - Design 2 and 3 Models**



# **Drain Valve Assembly - 20 and 30 Pound Models**



CHM2450P\_F8330701

# **Drain Valve Assembly - 40 and 60 Pound Models**



# Steam Filter (Optional) and Water Supply Hose





CHM3049P\_F8330701

# Fill Plumbing Assembly (Drawing 1 of 2)



# Fill Plumbing Assembly (Drawing 2 of 2)



# Pulley and Belt - Design 1 Models (Drawing 1 of 3)



CHM3050P\_F8330701

# Pulley and Belt - Design 1 Models (Drawing 2 of 3)



CHM3050PA\_F8330701

# Pulley and Belt - Design 1 Models (Drawing 3 of 3)



CHM3050PB\_F8330701

# Pulley and Belt - Design 2 and 3 Models (Drawing 1 of 2)



CHM3290P\_F8330701

# Pulley and Belt - Design 2 and 3 Models (Drawing 2 of 2)



# **Motor - Design 1 Models**



CHM3050PC\_F8330701

# Motor - Design 2 and 3 Models



CHM3290PB\_F8330701

# **Electric Heat Option**



# **Steam Heat Option**