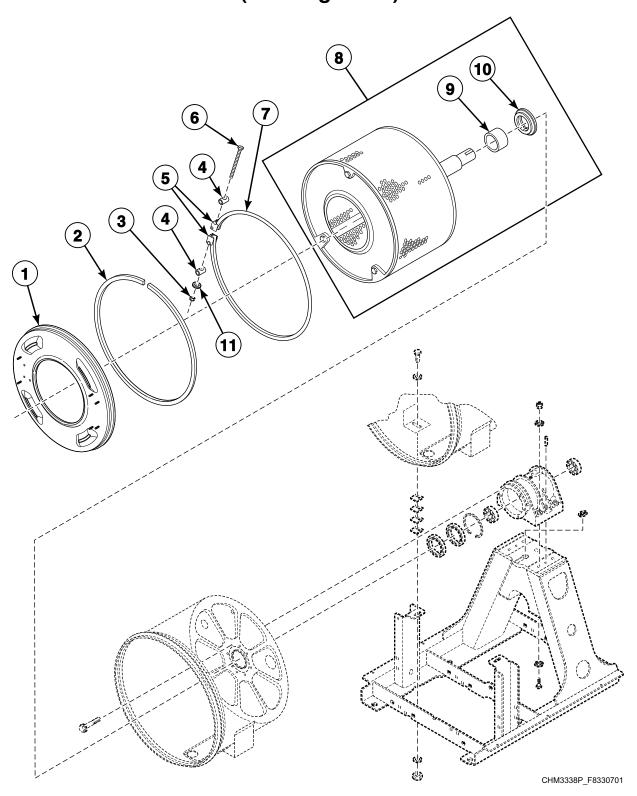

# Basket, Shell, Frame and Trunnion - Design 1 Models (Drawing 3 of 3)

Basket, Shell, Frame and Bearing Housing - Design 2 and 3 Models (Drawing 1 of 3)