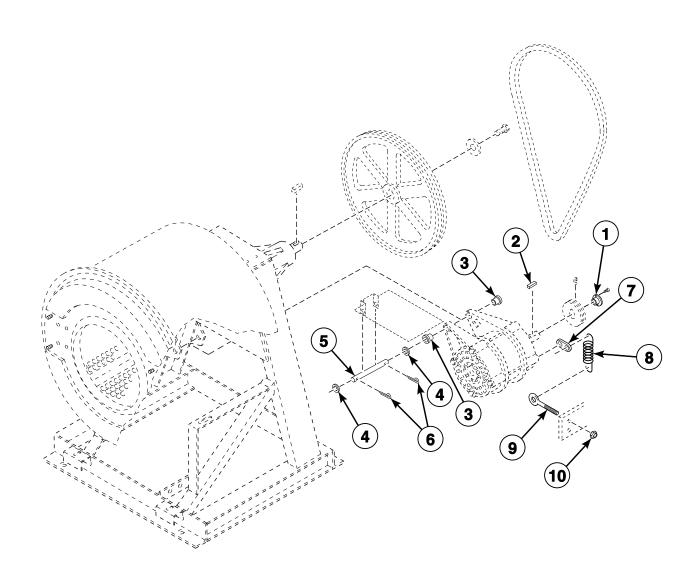

# Pulley and Belt - Design 1 Models (Drawing 1 of 3)

CHM3050P\_F8330701

# Pulley and Belt - Design 1 Models (Drawing 2 of 3)

CHM3050PA\_F8330701

# Pulley and Belt - Design 1 Models (Drawing 3 of 3)

CHM3050PB\_F8330701