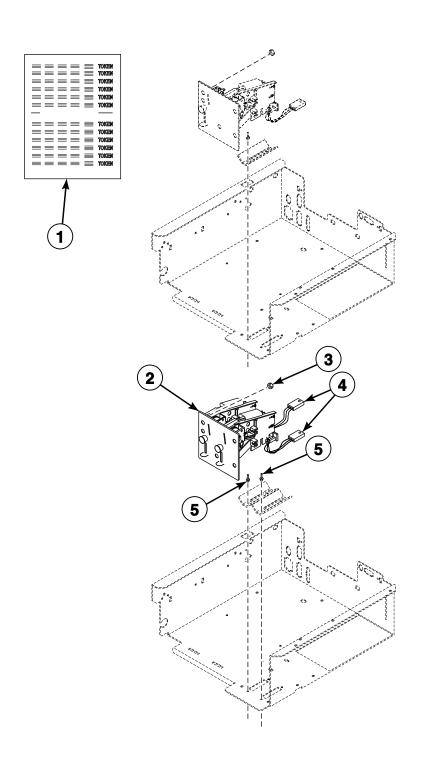

| UCZ030HN2                                        |

#### **Decals**



CHM3027P\_F8330701

# **Control Module - 2 Speed OPL Models**



# **Control Module - F-Speed Design 1 OPL Models**



# Control Module - F and V-Speed Design 2 and 3 OPL Models (Drawing 1 of 2)



# Control Module - F and V-Speed Design 2 and 3 OPL Models (Drawing 2 of 2)



# Control Module - F and V-Speed Design 2 and 3 OPL Models (Drawing 1 of 2)



# **Control Module - F-Speed Design 1 Coin Models**



# Control Module - F-Speed Design 2 and 3 Coin Models (Drawing 1 of 2)



# Control Module - F-Speed Design 2 and 3 Coin Models (Drawing 2 of 2)



# Flush Mount Coin Meter Assembly - Single Drop



CHM3088P\_F8330701

# Flush Mount Coin Meter Assembly - Dual Drop



CHM3088PA\_F8330701

# **Electronic Coin Meter Assembly**



#### **Card Reader - HY Models**



# **Optional Coin Box**



#### Front Panels and Control Panel - Coin Models



CHM3196P\_F8330701

#### Front Panel and Control Panel - Card Reader and OPL Models



CHM3197P\_F8330701

# **Control Panel Overlays - Coin and Card Models**



CHM3124P\_F8330701

# **Control Panel Overlays - OPL Models**



CHM3124PA\_F8330701

# Panels (Drawing 1 of 2)



# Panels (Drawing 2 of 2)



#### Door



#### **Door Lock**



# Basket, Shell, Frame and Trunnion - Design 1 Models (Drawing 1 of 3)



# Basket, Shell, Frame and Trunnion - Design 1 Models (Drawing 2 of 3)



CHM3153PA\_F8330701

# Basket, Shell, Frame and Trunnion - Design 1 Models (Drawing 3 of 3)



Basket, Shell, Frame and Bearing Hous