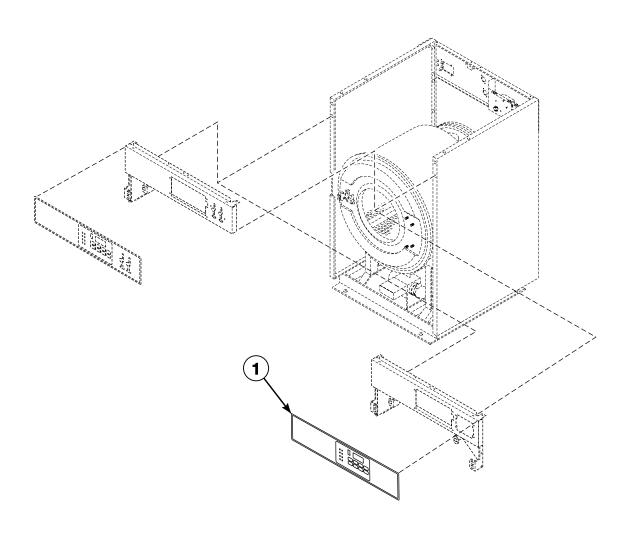

ntrol Module - F and V-Speed Design 2 and 3 OPL Models (Drawing 1 of 2)



# **Control Module - F-Speed Design 1 Coin Models**



# Control Module - F-Speed Design 2 and 3 Coin Models (Drawing 1 of 2)



# Control Module - F-Speed Design 2 and 3 Coin Models (Drawing 2 of 2)



# Flush Mount Coin Meter Assembly - Single Drop



CHM3088P\_F8330701

# Flush Mount Coin Meter Assembly - Dual Drop



CHM3088PA\_F8330701

# **Electronic Coin Meter Assembly**



#### **Card Reader - HY Models**



# **Optional Coin Box**



#### Front Panels and Control Panel - Coin Models



CHM3196P\_F8330701

#### Front Panel and Control Panel - Card Reader and OPL Models



CHM3197P\_F8330701

# **Control Panel Overlays - Coin and Card Models**



CHM3124P\_F8330701

# **Control Panel Overlays - OPL Models**



CHM3124PA\_F8330701

# Panels (Drawing 1 of 2)



# Panels (Drawing 2 of 2)



#### Door



#### **Door Lock**



# Basket, Shell, Frame and Trunnion - Design 1 Models (Drawing 1 of 3)



# Basket, Shell, Frame and Trunnion - Design 1 Models (Drawing 2 of 3)



CHM3153PA\_F8330701

# Basket, Shell, Frame and Trunnion - Design 1 Models (Drawing 3 of 3)



Basket, Shell, Frame and Bearing Housing - Design 2 and 3 Models (Drawing 1 of 3)



# Basket, Shell, Frame and Bearing Housing - Design 2 and 3 Models (Drawing 2 of 3)



# Basket, Shell, Frame and Bearing Housing - Design 2 and 3 Models (Drawing 3 of 3)



# **Drain Plumbing - Design 1 Models**



# **Drain Plumbing - Design 2 and 3 Models**



# **Drain Valve Assembly - 20 and 30 Pound Models**



CHM2450P\_F8330701

# **Drain Valve A