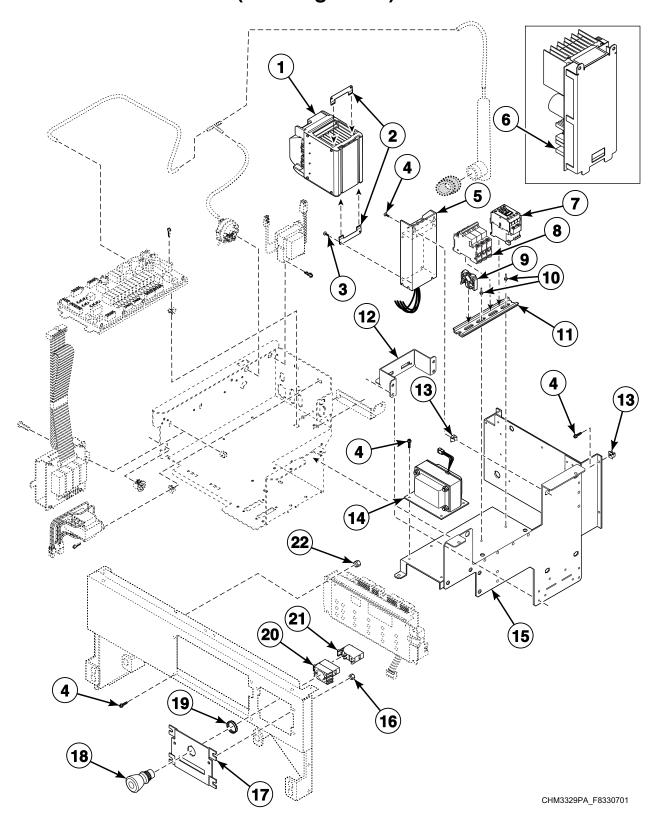

YF                                        |                                                  |                                                  |                                                  | UCU060HNV                                        |
|                                                  |                                                  |                                                  |                                                  | UCZ030HN2                                        |

#### **Decals**



CHM3027P\_F8330701

# **Control Module - 2 Speed OPL Models**



# **Control Module - F-Speed Design 1 OPL Models**



# Control Module - F and V-Speed Design 2 and 3 OPL Models (Drawing 1 of 2)



# Control Module - F and V-Speed Design 2 and 3 OPL Models (Drawing 2 of 2)



# Control Module - F and V-Speed Design 2 and 3 OPL Models (Drawing 1 of 2)



# **Control Module - F-Speed Design 1 Coin Models**



# Control Module - F-Speed Design 2 and 3 Coin Models (Drawing 1 of 2)



# Control Module - F-Speed Design 2 and 3 Coin Models (Drawing 2 of 2)



# Flush Mount Coin Meter Assembly - Single Drop



CHM3088P\_F8330701

# Flush Mount Coin Meter Assembly - Dual Drop



CHM3088PA\_F8330701

# **Electronic Coin Meter Assembly**



#### **Card Reader - HY Models**



# **Optional Coin Box**



#### Front Panels and Control Panel - Coin Models



CHM3196P\_F8330701

#### Front Panel and Control Panel - Card Reader and OPL Models



CHM3197P\_F8330701

# **Control Panel Overlays - Coin and Card Models**



CHM3124P\_F8330701

# **Control Panel Overlays - OPL Mode