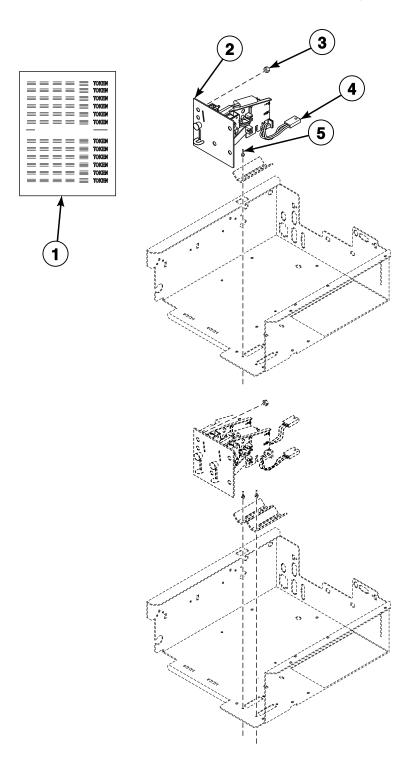

|                                                  |                                                  | UCZ030HN2                                        |

#### **Decals**



CHM3027P\_F8330701

# **Control Module - 2 Speed OPL Models**



# **Control Module - F-Speed Design 1 OPL Models**



# Control Module - F and V-Speed Design 2 and 3 OPL Models (Drawing 1 of 2)



# Control Module - F and V-Speed Design 2 and 3 OPL Models (Drawing 2 of 2)



# Control Module - F and V-Speed Design 2 and 3 OPL Models (Drawing 1 of 2)



# **Control Module - F-Speed Design 1 Coin Models**



# Control Module - F-Speed Design 2 and 3 Coin Models (Drawing 1 of 2)



# Control Module - F-Speed Design 2 and 3 Coin Models (Drawing 2 of 2)



# Flush Mount Coin Meter Assembly - Single Drop



CHM3088P\_F8330701

# Flush Mount Coin Meter Assembly - Dual Drop



CHM3088PA\_F8330701

# **Electronic Coin Meter Assembly**



#### **Card Reader - HY Models**



# **Optional Coin Box**



#### Front Panels and Control Panel - Coin Models



CHM3196P\_F8330701

#### Front Panel and Control Panel - Card Reader and OPL Models



CHM3197P\_F8330701

# **Control Panel Overlays - Coin and Card Models**



CHM3124P\_F8330701

# **Control Panel Overlays - OPL Models**



CHM3124PA\_F8330701

# Panels (Drawing 1 of 2)



# Panels (Drawing 2 of 2)



#### Door



#### **Door Lock**



# Basket, Shell, Frame and Trunnion - Design 1 Models (Drawing 1 of 3)



# Basket, Shell, Frame and Trunnion - Design 1 Models (Drawing 2 of 3)



CHM3153PA\_F8330701

# Basket, Shell, Frame and Trunnion - Desi