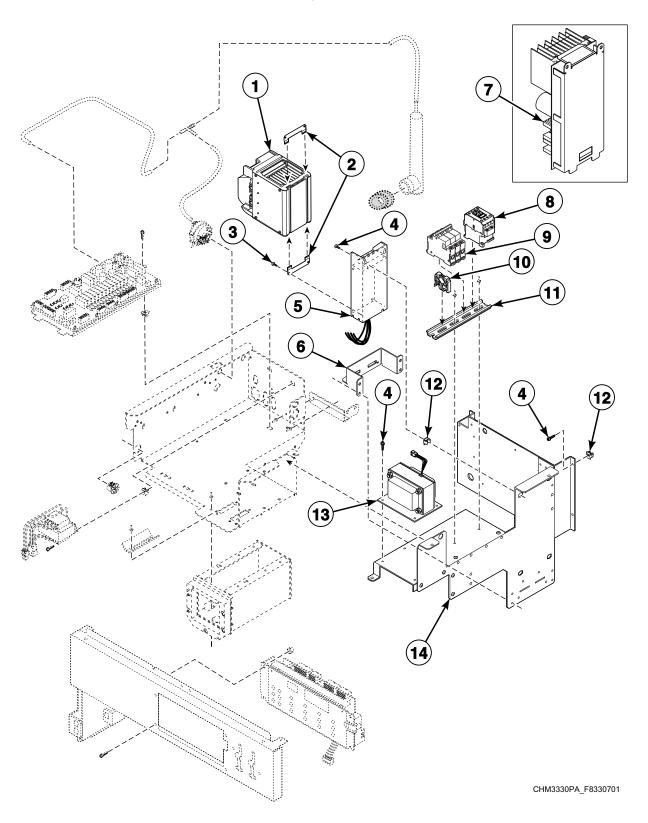

|                                                  |                                                  |                                                  | UCZ030HN2                                        |

#### **Decals**



CHM3027P\_F8330701

# **Control Module - 2 Speed OPL Models**



# **Control Module - F-Speed Design 1 OPL Models**



# Control Module - F and V-Speed Design 2 and 3 OPL Models (Drawing 1 of 2)



# Control Module - F and V-Speed Design 2 and 3 OPL Models (Drawing 2 of 2)



# Control Module - F and V-Speed Design 2 and 3 OPL Models (Drawing 1 of 2)



# **Control Module - F-Speed Design 1 Coin Models**



# Control Module - F-Speed Design 2 and 3 Coin Models (Drawing 1 of 2)



# Control Module - F-Speed Design 2 and 3 Coin Models (Drawing 2 of 2)



# Flush Mount Coin Meter Assembly - Single Drop



CHM3088P\_F8330701

# Flush Mount Coin Meter Assembly - Dual Drop



CHM3088PA\_F8330701

# **Electronic Coin Meter Assembly**



#### **Card Reader - HY Models**



# **Optional Coin Box**



#### Front Panels and Control Panel - Coin Models



CHM3196P\_F8330701

#### Front Panel and Control Panel - Card Reader and OPL Models



CHM3197P\_F8330701

# **Control Panel Overlays - Coin and Card Models**



CHM3124P\_F8330701

# **Control Panel Overlays - OPL Models**



CHM3124PA\_F8330701

# Panels (Drawing 1 of 2)



# Panels (Drawing 2 of 2)



#### Door



#### **Door Lock**



# Basket, Shell, Frame and Trunnion - Design 1 Models (Drawing 1 of 3)



# Basket, Shell, Frame and Trunnion - Design 1 Models (Drawing 2 of 3)



CHM3153PA\_F