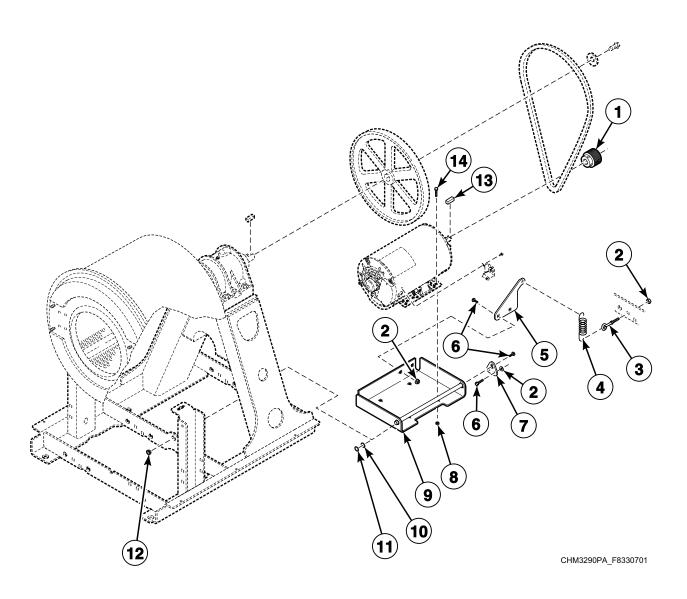

# Pulley and Belt - Design 2 and 3 Models (Drawing 1 of 2)

CHM3290P\_F8330701

# Pulley and Belt - Design 2 and 3 Models (Drawing 2 of 2)