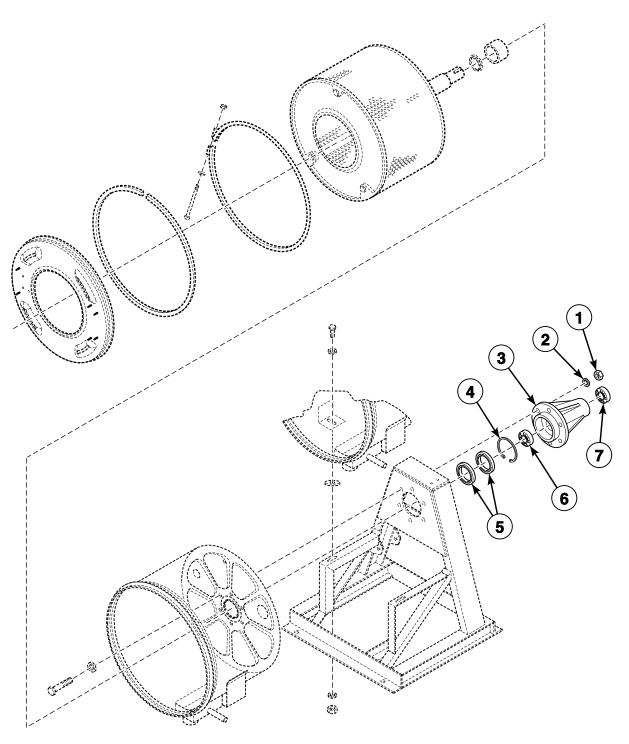

wing 2 of 2)



# Flush Mount Coin Meter Assembly - Single Drop



CHM3088P\_F8330701

# Flush Mount Coin Meter Assembly - Dual Drop



CHM3088PA\_F8330701

# **Electronic Coin Meter Assembly**



#### **Card Reader - HY Models**



# **Optional Coin Box**



#### Front Panels and Control Panel - Coin Models



CHM3196P\_F8330701

#### Front Panel and Control Panel - Card Reader and OPL Models



CHM3197P\_F8330701

# **Control Panel Overlays - Coin and Card Models**



CHM3124P\_F8330701

# **Control Panel Overlays - OPL Models**



CHM3124PA\_F8330701

# Panels (Drawing 1 of 2)



# Panels (Drawing 2 of 2)



#### Door



#### **Door Lock**



# Basket, Shell, Frame and Trunnion - Design 1 Models (Drawing 1 of 3)



# Basket, Shell, Frame and Trunnion - Design 1 Models (Drawing 2 of 3)



CHM3153PA\_F8330701

# Basket, Shell, Frame and Trunnion - Design 1 Models (Drawing 3 of 3)



Basket, Shell, Frame and Bearing Housing - Design 2 and 3 Models (Drawing 1 of 3)



# Basket, Shell, Frame and Bearing Housing - Design 2 and 3 Models (Drawing 2 of 3)



# Basket, Shell, Frame and Bearing Housing - Design 2 and 3 Models (Drawing 3 of 3)



# **Drain Plumbing - Design 1 Models**



# **Drain Plumbing - Design 2 and 3 Models**



# **Drain Valve Assembly - 20 and 30 Pound Models**



CHM2450P\_F8330701

# **Drain Valve Assembly - 40 and 60 Pound Models**



# Steam Filter (Optional) and Water Supply Hose





CHM3049P\_F8330701

# Fill Plumbing Assembly (Drawing 1 of 2)



# Fill Plumbing Assembly (Drawing 2 of 2)



# Pulley and Belt - Design 1 Models (Drawing 1 of 3)



CHM30