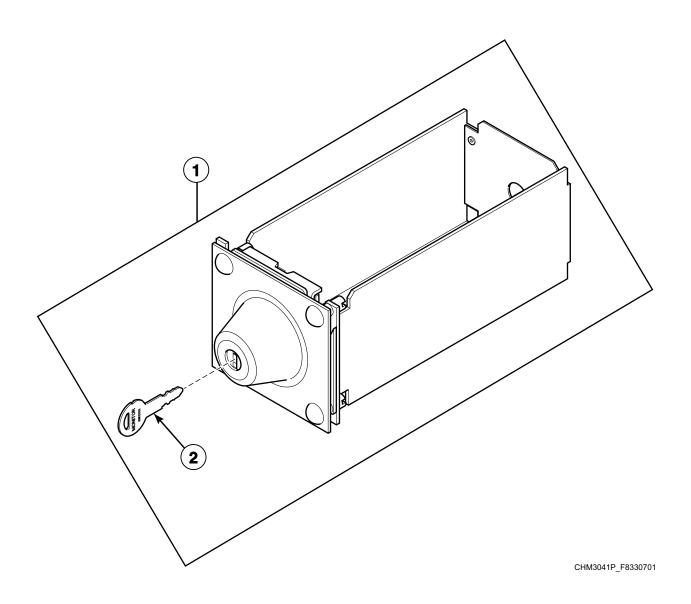

HM3027P\_F8330701

# **Control Module - 2 Speed OPL Models**



# **Control Module - F-Speed Design 1 OPL Models**



# Control Module - F and V-Speed Design 2 and 3 OPL Models (Drawing 1 of 2)



# Control Module - F and V-Speed Design 2 and 3 OPL Models (Drawing 2 of 2)



# Control Module - F and V-Speed Design 2 and 3 OPL Models (Drawing 1 of 2)



# **Control Module - F-Speed Design 1 Coin Models**



# Control Module - F-Speed Design 2 and 3 Coin Models (Drawing 1 of 2)



# Control Module - F-Speed Design 2 and 3 Coin Models (Drawing 2 of 2)



# Flush Mount Coin Meter Assembly - Single Drop



CHM3088P\_F8330701

# Flush Mount Coin Meter Assembly - Dual Drop



CHM3088PA\_F8330701

# **Electronic Coin Meter Assembly**



#### **Card Reader - HY Models**



# **Optional Coin Box**



#### Front Panels and Control Panel - Coin Models



CHM3196P\_F8330701

#### Front Panel and Control Panel - Card Reader and OPL Models



CHM3197P\_F8330701

# **Control Panel Overlays - Coin and Card Models**



CHM3124P\_F8330701

# **Control Panel Overlays - OPL Models**



CHM3124PA\_F8330701

# Panels (Drawing 1 of 2)



# Panels (Drawing 2 of 2)



#### Door



#### **Door Lock**



# Basket, Shell, Frame and Trunnion - Design 1 Models (Drawing 1 of 3)



# Basket, Shell, Frame and Trunnion - Design 1 Models (Drawing 2 of 3)



CHM3153PA\_F8330701

# Basket, Shell, Frame and Trunnion - Design 1 Models (Drawing 3 of 3)



Basket, Shell, Frame and Bearing Housing - Design 2 and 3 Models (Drawing 1 of 3)



# Basket, Shell, Frame and Bearing Housing - Design 2 and 3 Models (Drawing