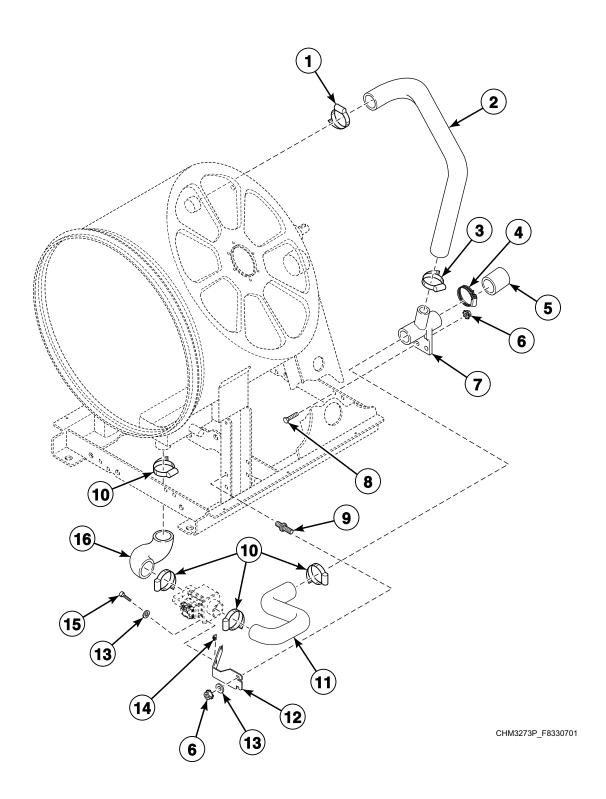

# Fill Plumbing Assembly (Drawing 1 of 2)

# Fill Plumbing Assembly (Drawing 2 of 2)