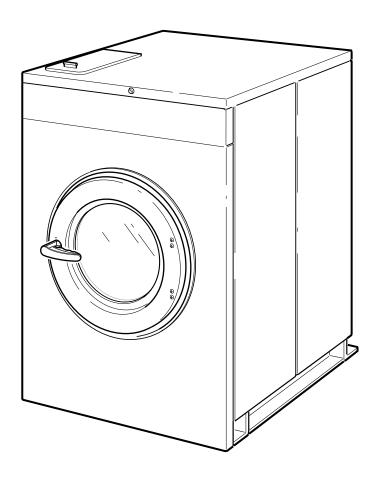

# Washer-Extractor

# Cabinet Hardmount SCL 1

CHM1772C\_F8330701

www.LAVERAP.com