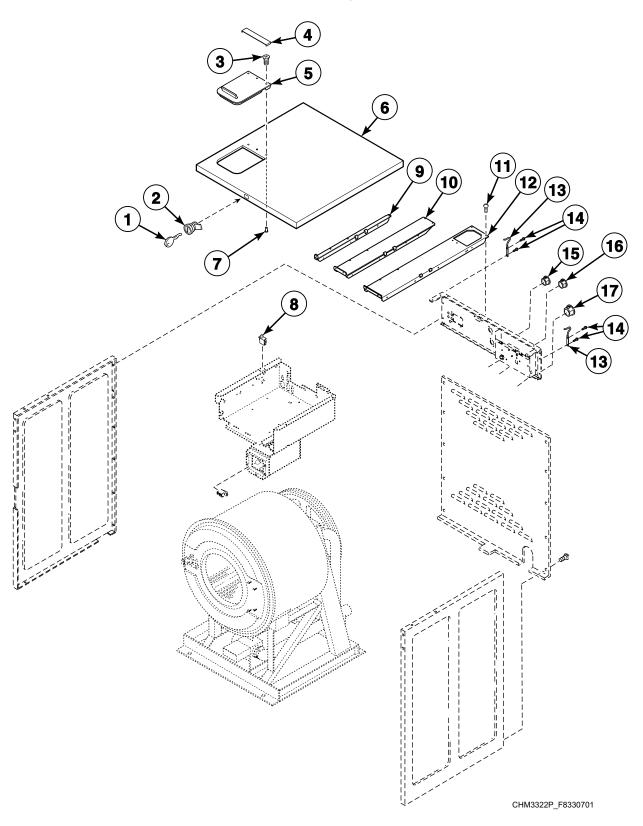

dels (Drawing 1 of 2)



# **Control Module - F-Speed Design 1 Coin Models**



# Control Module - F-Speed Design 2 and 3 Coin Models (Drawing 1 of 2)



# Control Module - F-Speed Design 2 and 3 Coin Models (Drawing 2 of 2)



# Flush Mount Coin Meter Assembly - Single Drop



CHM3088P\_F8330701

# Flush Mount Coin Meter Assembly - Dual Drop



CHM3088PA\_F8330701

# **Electronic Coin Meter Assembly**



#### **Card Reader - HY Models**



# **Optional Coin Box**



#### Front Panels and Control Panel - Coin Models



CHM3196P\_F8330701

#### Front Panel and Control Panel - Card Reader and OPL Models



CHM3197P\_F8330701

# **Control Panel Overlays - Coin and Card Models**



CHM3124P\_F8330701

# **Control Panel Overlays - OPL Models**



CHM3124PA\_F8330701

# Panels (Drawing 1 of 2)



# Panels (Drawing 2 of 2)



#### Door



#### **Door Lock**



# Basket, Shell, Frame and Trunnion - Design 1 Models (Drawing 1 of 3)



# Basket, Shell, Frame and Trunnion - Design 1 Models (Drawing 2 of 3)



CHM3153PA\_F8330701

# Basket, Shell, Frame and Trunnion - Design 1 Models (Drawing 3 of 3)



Basket, Shell, Frame and Bearing Housing - Design 2 and 3 Models (Drawing 1 of 3)



# Basket, Shell, Frame and Bearing Housing - Design 2 and 3 Models (Drawing 2 of 3)



# Basket, Shell, Frame and Bearing Housing - Design 2 and 3 Models (Drawing 3 of 3)



# **Drain Plumbing - Design 1 Models**



# **Drain Plumbing - Design 2 and 3 Models**



# **Drain Valve Assembly - 20 and 30 Pound Models**



CHM2450P\_F8330701

# **Drain Valve Assembly - 40 and 60 Pound Models**



# Steam Filt