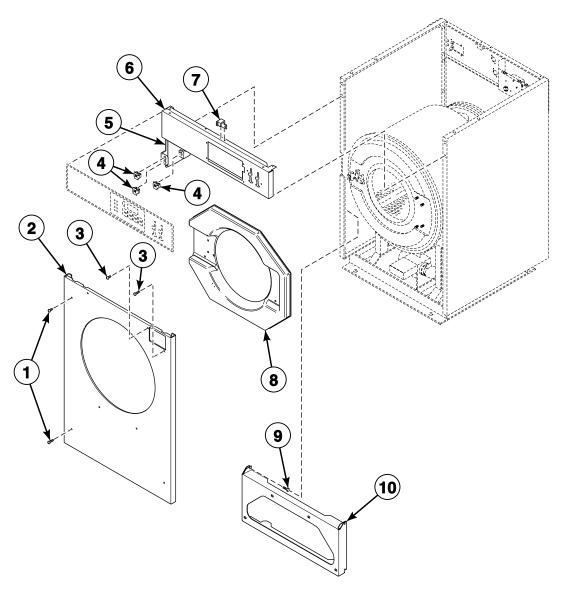

odels**



# **Control Module - F-Speed Design 1 OPL Models**



# Control Module - F and V-Speed Design 2 and 3 OPL Models (Drawing 1 of 2)



# Control Module - F and V-Speed Design 2 and 3 OPL Models (Drawing 2 of 2)



# Control Module - F and V-Speed Design 2 and 3 OPL Models (Drawing 1 of 2)



# **Control Module - F-Speed Design 1 Coin Models**



# Control Module - F-Speed Design 2 and 3 Coin Models (Drawing 1 of 2)



# Control Module - F-Speed Design 2 and 3 Coin Models (Drawing 2 of 2)



# Flush Mount Coin Meter Assembly - Single Drop



CHM3088P\_F8330701

# Flush Mount Coin Meter Assembly - Dual Drop



CHM3088PA\_F8330701

# **Electronic Coin Meter Assembly**



#### **Card Reader - HY Models**



# **Optional Coin Box**



#### Front Panels and Control Panel - Coin Models



CHM3196P\_F8330701

#### Front Panel and Control Panel - Card Reader and OPL Models



CHM3197P\_F8330701

# **Control Panel Overlays - Coin and Card Models**



CHM3124P\_F8330701

# **Control Panel Overlays - OPL Models**



CHM3124PA\_F8330701

# Panels (Drawing 1 of 2)



# Panels (Drawing 2 of 2)



#### Door



#### **Door Lock**



# Basket, Shell, Frame and Trunnion - Design 1 Models (Drawing 1 of 3)



# Basket, Shell, Frame and Trunnion - Design 1 Models (Drawing 2 of 3)



CHM3153PA\_F8330701

# Basket, Shell, Frame and Trunnion - Design 1 Models (Drawing 3 of 3)



Basket, Shell, Frame and Bearing Housing - Design 2 and 3 Models (Drawing 1 of 3)



# Basket, Shell, Frame and Bearing Housing - Design 2 and 3 Models (Drawing 2 of 3)



# Basket, Shell, Frame and Bearing Housing