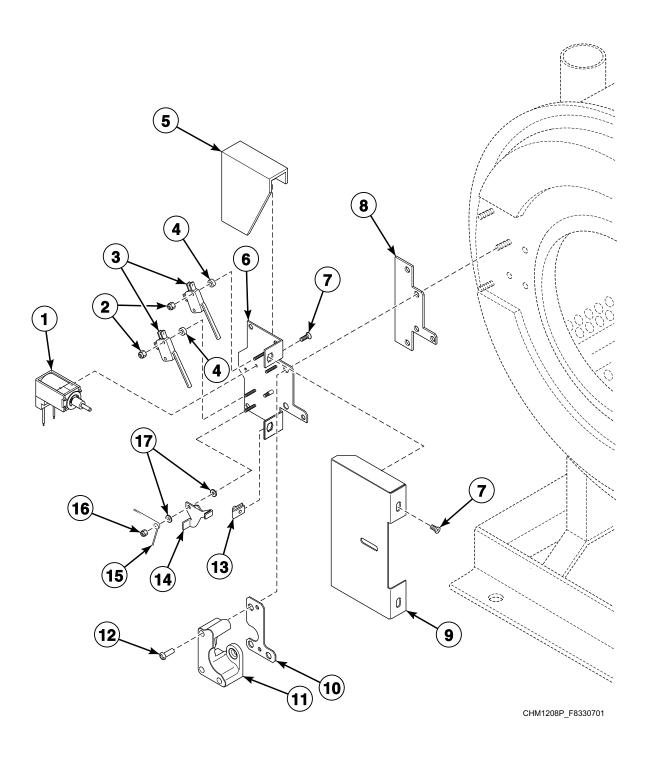

oin Models**



# Control Module - F-Speed Design 2 and 3 Coin Models (Drawing 1 of 2)



# Control Module - F-Speed Design 2 and 3 Coin Models (Drawing 2 of 2)



# Flush Mount Coin Meter Assembly - Single Drop



CHM3088P\_F8330701

# Flush Mount Coin Meter Assembly - Dual Drop



CHM3088PA\_F8330701

# **Electronic Coin Meter Assembly**



#### **Card Reader - HY Models**



# **Optional Coin Box**



#### Front Panels and Control Panel - Coin Models



CHM3196P\_F8330701

#### Front Panel and Control Panel - Card Reader and OPL Models



CHM3197P\_F8330701

# **Control Panel Overlays - Coin and Card Models**



CHM3124P\_F8330701

# **Control Panel Overlays - OPL Models**



CHM3124PA\_F8330701

# Panels (Drawing 1 of 2)



# Panels (Drawing 2 of 2)



#### Door



#### **Door Lock**



# Basket, Shell, Frame and Trunnion - Design 1 Models (Drawing 1 of 3)



# Basket, Shell, Frame and Trunnion - Design 1 Models (Drawing 2 of 3)



CHM3153PA\_F8330701

# Basket, Shell, Frame and Trunnion - Design 1 Models (Drawing 3 of 3)



Basket, Shell, Frame and Bearing Housing - Design 2 and 3 Models (Drawing 1 of 3)



# Basket, Shell, Frame and Bearing Housing - Design 2 and 3 Models (Drawing 2 of 3)



# Basket, Shell, Frame and Bearing Housing - Design 2 and 3 Models (Drawing 3 of 3)



# **Drain Plumbing - Design 1 Models**



# **Drain Plumbing - Design 2 and 3 Models**



# **Drain Valve Assembly - 20 and 30 Pound Models**



CHM2450P\_F8330701

# **Drain Valve Assembly - 40 and 60 Pound Models**



# Steam Filter (Optional) and Water Supply Hose





CHM3049P\_F8330701

# F