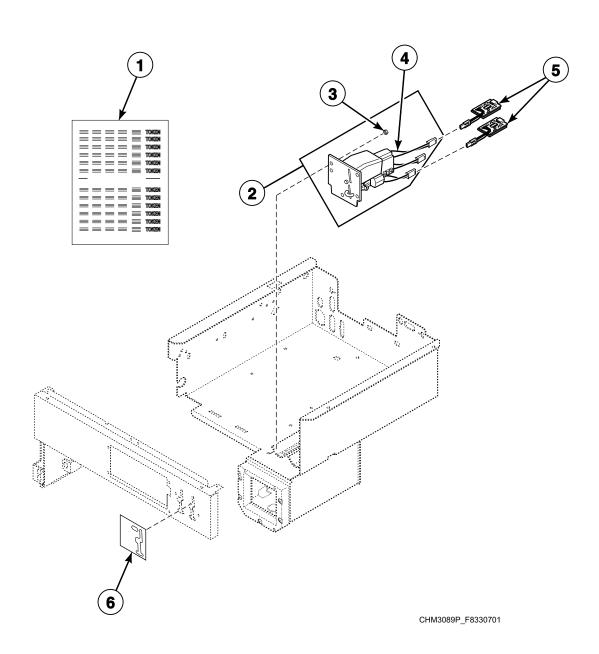

|

#### **Decals**



CHM3027P\_F8330701

# **Control Module - 2 Speed OPL Models**



# **Control Module - F-Speed Design 1 OPL Models**



# Control Module - F and V-Speed Design 2 and 3 OPL Models (Drawing 1 of 2)



# Control Module - F and V-Speed Design 2 and 3 OPL Models (Drawing 2 of 2)



# Control Module - F and V-Speed Design 2 and 3 OPL Models (Drawing 1 of 2)



# **Control Module - F-Speed Design 1 Coin Models**



# Control Module - F-Speed Design 2 and 3 Coin Models (Drawing 1 of 2)



# Control Module - F-Speed Design 2 and 3 Coin Models (Drawing 2 of 2)



# Flush Mount Coin Meter Assembly - Single Drop



CHM3088P\_F8330701

# Flush Mount Coin Meter Assembly - Dual Drop



CHM3088PA\_F8330701

# **Electronic Coin Meter Assembly**



#### **Card Reader - HY Models**



# **Optional Coin Box**



#### Front Panels and Control Panel - Coin Models



CHM3196P\_F8330701

#### Front Panel and Control Panel - Card Reader and OPL Models



CHM3197P\_F8330701

# **Control Panel Overlays - Coin and Card Models**



CHM3124P\_F8330701

# **Control Panel Overlays - OPL Models**



CHM3124PA\_F8330701

# Panels (Drawing 1 of 2)



# Panels (Drawing 2 of 2)



#### Door



#### **Door Lock**



# Basket, Shell, Frame and Trunnion - Design 1 Models (Drawing 1 of 3)



# Basket, Shell, Frame and Trunnion - Design 1 Models (Drawing 2 of 3)



CHM3153PA\_F8330701

# Basket, Shell, Frame and Trunnion - Design 1 Models (Drawing 3 of 3)



Basket, Shell, Frame and Bearing Housing - Design 2 and 3 Models (Drawing 1 of 3)



# Basket, She