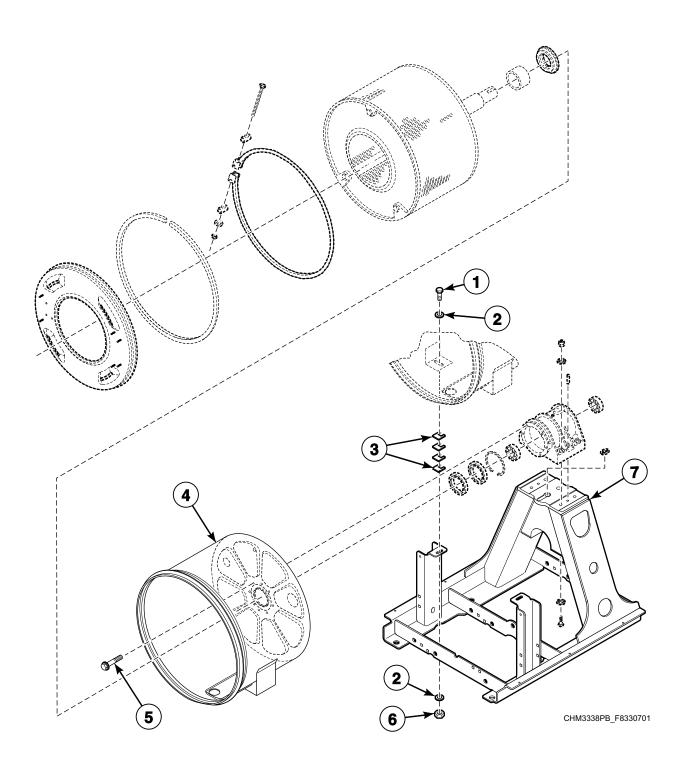

# Basket, Shell, Frame and Trunnion - Design 1 Models (Drawing 1 of 3)

# Basket, Shell, Frame and Trunnion - Design 1 Models (Drawing 2 of 3)

CHM3153PA\_F8330701

# Basket, Shell, Frame and Trunnion - Design 1 Models (Drawing 3 of 3)

Basket, Shell, Frame and Bearing Housing - Design 2 and 3 Models (Drawing 1 of 3)