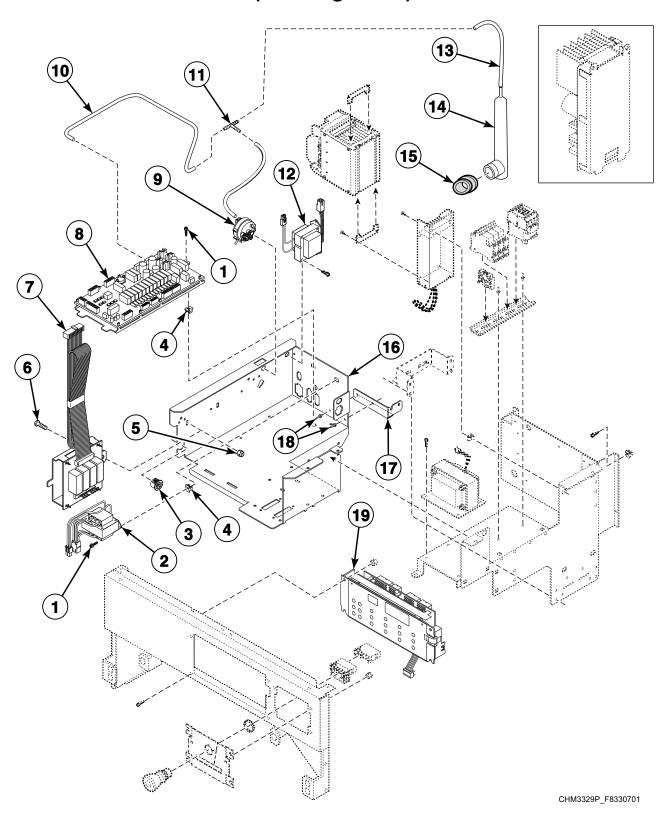

| UCU060HNF                                        |
| HCN020HYF                                        |                                                  |                                                  |                                                  | UCU060HNV                                        |
|                                                  |                                                  |                                                  |                                                  | UCZ030HN2                                        |

#### **Decals**



CHM3027P\_F8330701

# **Control Module - 2 Speed OPL Models**



# **Control Module - F-Speed Design 1 OPL Models**



# Control Module - F and V-Speed Design 2 and 3 OPL Models (Drawing 1 of 2)



# Control Module - F and V-Speed Design 2 and 3 OPL Models (Drawing 2 of 2)



# Control Module - F and V-Speed Design 2 and 3 OPL Models (Drawing 1 of 2)



# **Control Module - F-Speed Design 1 Coin Models**



# Control Module - F-Speed Design 2 and 3 Coin Models (Drawing 1 of 2)



# Control Module - F-Speed Design 2 and 3 Coin Models (Drawing 2 of 2)



# Flush Mount Coin Meter Assembly - Single Drop



CHM3088P\_F8330701

# Flush Mount Coin Meter Assembly - Dual Drop



CHM3088PA\_F8330701

# **Electronic Coin Meter Assembly**



#### **Card Reader - HY Models**



# **Optional Coin Box**



#### Front Panels and Control Panel - Coin Models



CHM3196P\_F8330701

#### Front Panel and Control Panel - Card Reader and OPL Models



CHM3197P\_F8330701

# **Control Panel Overlays - Coin