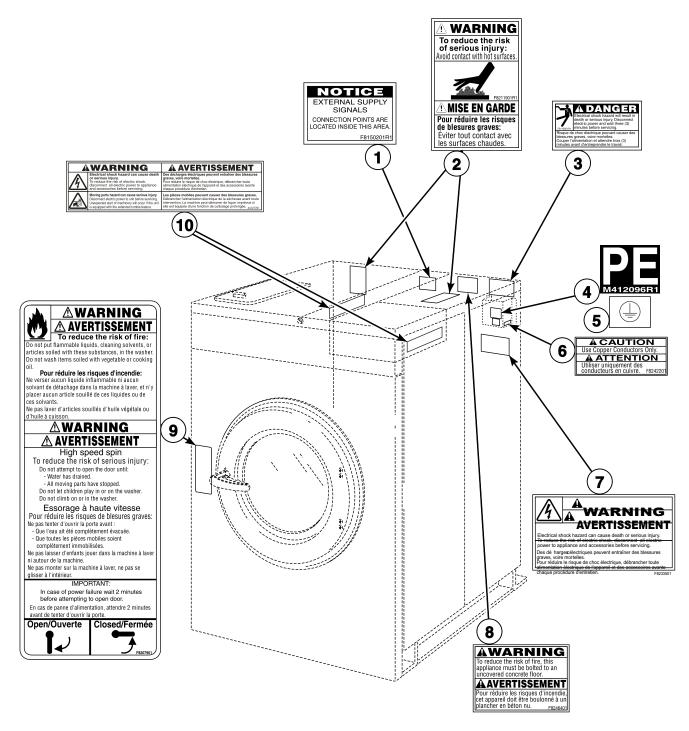

|
| HCN020HY2                                        |                                                  |                                                  |                                                  | UCU060HNF                                        |
| HCN020HYF                                        |                                                  |                                                  |                                                  | UCU060HNV                                        |
|                                                  |                                                  |                                                  |                                                  | UCZ030HN2                                        |

#### **Decals**



CHM3027P\_F8330701

# **Control Module - 2 Speed OPL Models**



# **Control Module - F-Speed Design 1 OPL Models**



# Control Module - F and V-Speed Design 2 and 3 OPL Models (Drawing 1 of 2)



# Control Module - F and V-Speed Design 2 and 3 OPL Models (Drawing 2 of 2)



# Control Module - F and V-Speed Design 2 and 3 OPL Models (Drawing 1 of 2)



# **Control Module - F-Speed Design 1 Coin Models**



# Control Module - F-Speed Design 2 and 3 Coin Models (Drawing 1 of 2)



# Control Module - F-Speed Design 2 and 3 Coin Models (Drawing 2 of 2)



# Flush Mount Coin Meter Assembly - Single Drop



CHM3088P\_F8330701

# Flush Mount Coin Meter Assembly - Dual Drop



CHM3088PA\_F8330701

# **Electronic Coin Meter Assembly**



#### **Card Reader - HY Models**



# **Optional Coin Box*