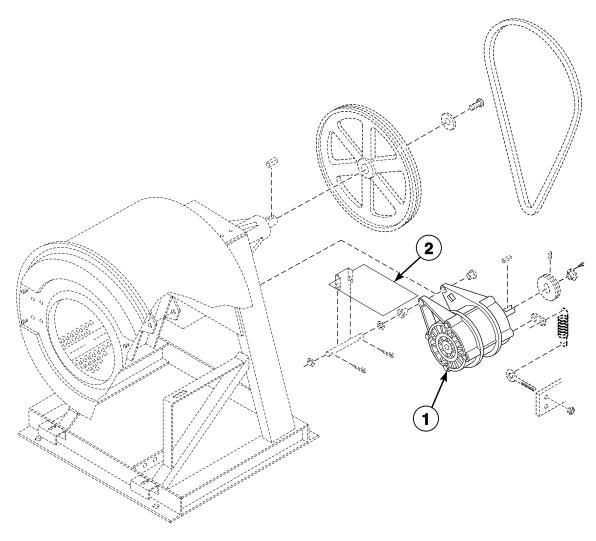

3 of 3)



# **Drain Plumbing - Design 1 Models**



# **Drain Plumbing - Design 2 and 3 Models**



# **Drain Valve Assembly - 20 and 30 Pound Models**



CHM2450P\_F8330701

# **Drain Valve Assembly - 40 and 60 Pound Models**



# Steam Filter (Optional) and Water Supply Hose





CHM3049P\_F8330701

# Fill Plumbing Assembly (Drawing 1 of 2)



# Fill Plumbing Assembly (Drawing 2 of 2)



# Pulley and Belt - Design 1 Models (Drawing 1 of 3)



CHM3050P\_F8330701

# Pulley and Belt - Design 1 Models (Drawing 2 of 3)



CHM3050PA\_F8330701

# Pulley and Belt - Design 1 Models (Drawing 3 of 3)



CHM3050PB\_F8330701

# Pulley and Belt - Design 2 and 3 Models (Drawing 1 of 2)



CHM3290P\_F8330701

# Pulley and Belt - Design 2 and 3 Models (Drawing 2 of 2)



# **Motor - Design 1 Models**



CHM3050PC\_F8330701

# Motor - Design 2 and 3 Models



CHM3290PB\_F8330701

# **Electric Heat Option**



# **Steam Heat Option**