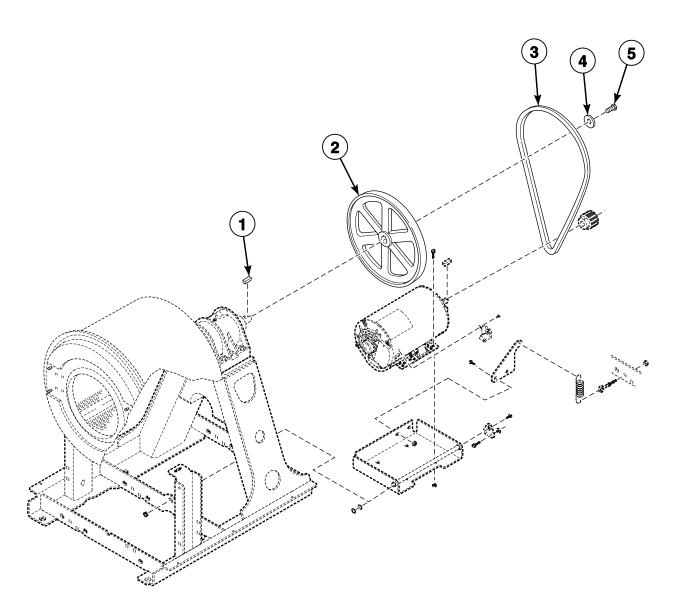

# Pulley and Belt - Design 1 Models (Drawing 1 of 3)

CHM3050P\_F8330701

# Pulley and Belt - Design 1 Models (Drawing 2 of 3)

CHM3050PA\_F8330701

# Pulley and Belt - Design 1 Models (Drawing 3 of 3)

CHM3050PB\_F8330701