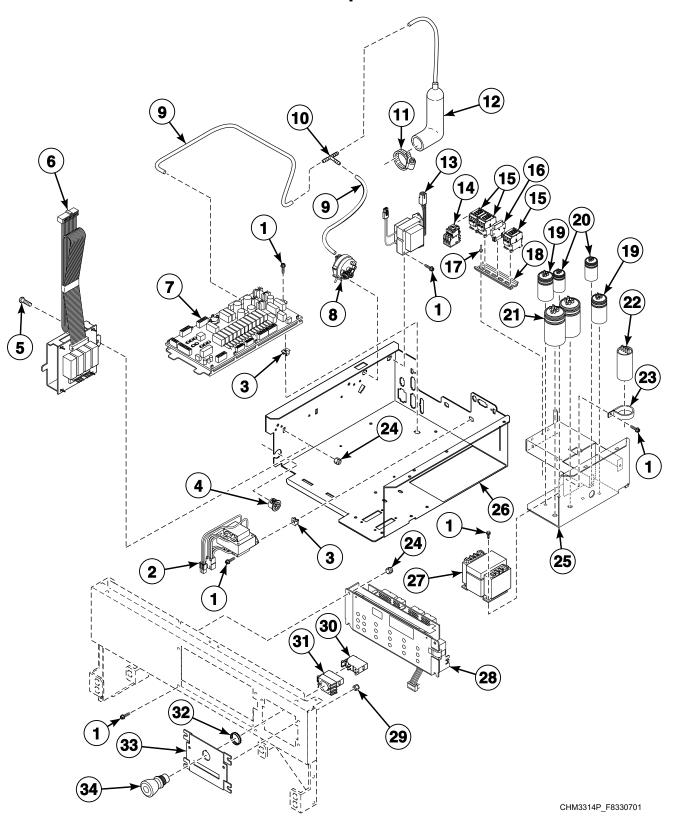

|                                                  |                                                  | UCU060HNF                                        |
| HCN020HYF                                        |                                                  |                                                  |                                                  | UCU060HNV                                        |
|                                                  |                                                  |                                                  |                                                  | UCZ030HN2                                        |

#### **Decals**



CHM3027P\_F8330701

# **Control Module - 2 Speed OPL Models**



# **Control Module - F-Speed Design 1 OPL Models**



# Control Module - F and V-Speed Design 2 and 3 OPL Models (Drawing 1 of 2)



# Control Module - F and V-Speed Design 2 and 3 OPL Models (Drawing 2 of 2)



# Control Module - F and V-Speed Design 2 and 3 OPL Models (Drawing 1 of 2)



# **Control Module - F-Speed Design 1 Coin Models**



# Control Module - F-Speed Design 2 and 3 Coin Models (Drawing 1 of 2)



# Control Module - F-Speed Design 2 and 3 Coin Models (Drawing 2 of 2)



# Flush Mount Coin Meter Assembly - Single Drop



CHM3088P\_F8330701

# Flush Mount Coin Meter Assembly - Dual Drop



CHM3088PA\_F8330701

# **Electronic Coin Meter Assembly**



#### **Card Reader - HY Models**



# **Optional Coin Box**



#### Front Panels and Control Panel - Coin Models



CHM3196