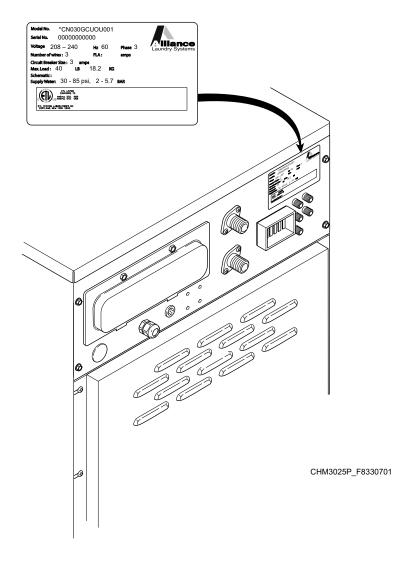

#### **Nameplate Location**

When calling or writing about your product, be sure to mention model and serial numbers. Model and serial numbers are located on nameplate(s) as shown.