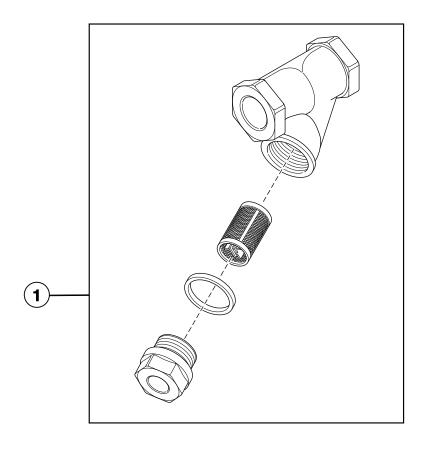

oor



#### **Door Lock**



# Basket, Shell, Frame and Trunnion - Design 1 Models (Drawing 1 of 3)



# Basket, Shell, Frame and Trunnion - Design 1 Models (Drawing 2 of 3)



CHM3153PA\_F8330701

# Basket, Shell, Frame and Trunnion - Design 1 Models (Drawing 3 of 3)



Basket, Shell, Frame and Bearing Housing - Design 2 and 3 Models (Drawing 1 of 3)



# Basket, Shell, Frame and Bearing Housing - Design 2 and 3 Models (Drawing 2 of 3)



# Basket, Shell, Frame and Bearing Housing - Design 2 and 3 Models (Drawing 3 of 3)



# **Drain Plumbing - Design 1 Models**



# **Drain Plumbing - Design 2 and 3 Models**



# **Drain Valve Assembly - 20 and 30 Pound Models**



CHM2450P\_F8330701

# **Drain Valve Assembly - 40 and 60 Pound Models**



# Steam Filter (Optional) and Water Supply Hose





CHM3049P\_F8330701

# Fill Plumbing Assembly (Drawing 1 of 2)



# Fill Plumbing Assembly (Drawing 2 of 2)



# Pulley and Belt - Design 1 Models (Drawing 1 of 3)



CHM3050P\_F8330701

# Pulley and Belt - Design 1 Models (Drawing 2 of 3)



CHM3050PA\_F8330701

# Pulley and Belt - Design 1 Models (Drawing 3 of 3)



CHM3050PB\_F8330701

# Pulley and Belt - Design 2 and 3 Models (Drawing 1 of 2)



CHM3290P\_F8330701

# Pulley and Belt - Design 2 and 3 Models (Drawing 2 of 2)



# **Motor - Design 1 Models**



CHM3050PC\_F8330701

# Motor - Design 2 and 3 Models



CHM3290PB\_F8330701

# **Electric Heat Option**



# **Steam Heat Option**