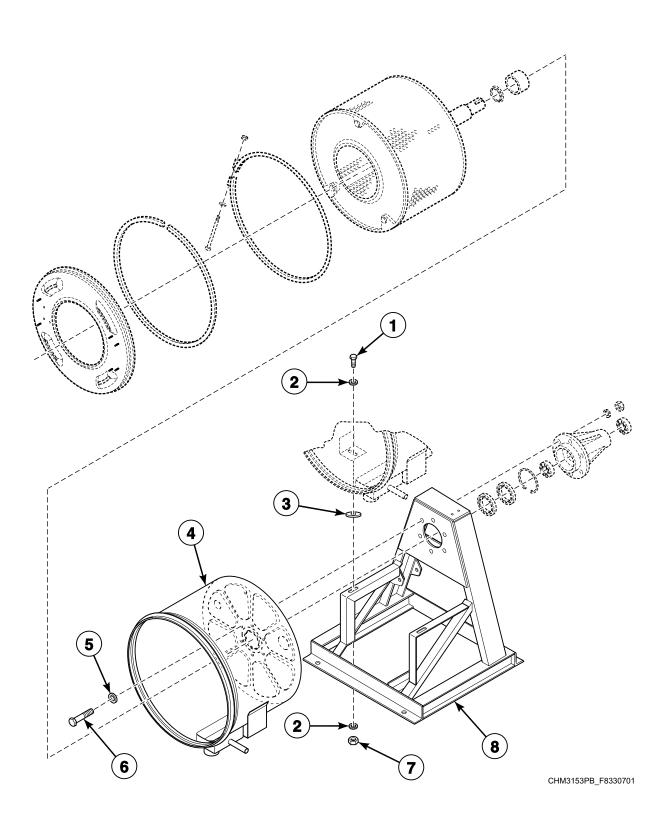

# Basket, Shell, Frame and Trunnion - Design 1 Models (Drawing 2 of 3)

CHM3153PA\_F8330701