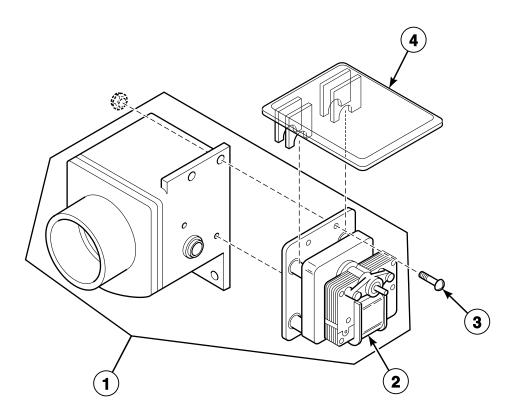

# **Motor - Design 1 Models**

CHM3050PC\_F8330701

# Motor - Design 2 and 3 Models

CHM3290PB\_F8330701