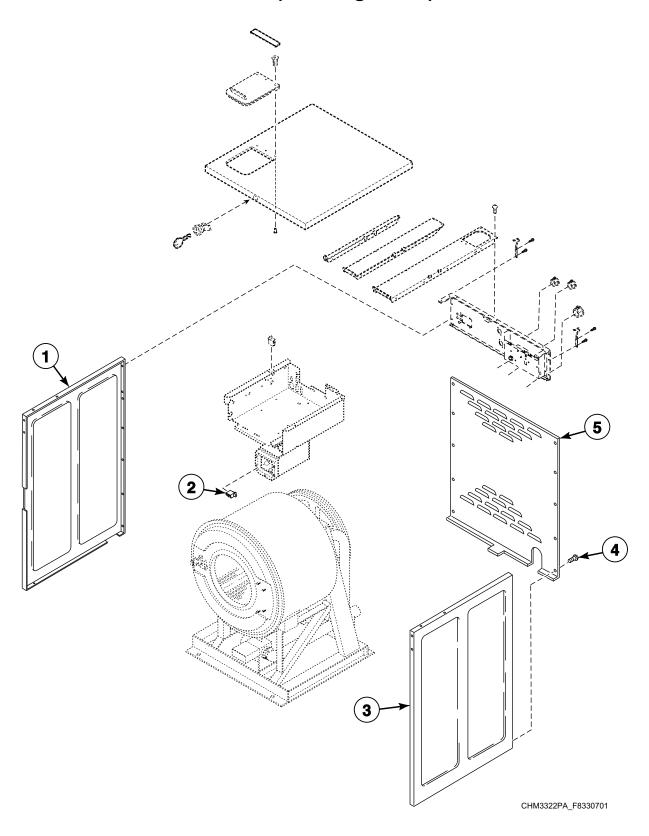

Control Module - F-Speed Design 1 Coin Models**



# Control Module - F-Speed Design 2 and 3 Coin Models (Drawing 1 of 2)



# Control Module - F-Speed Design 2 and 3 Coin Models (Drawing 2 of 2)



# Flush Mount Coin Meter Assembly - Single Drop



CHM3088P\_F8330701

# Flush Mount Coin Meter Assembly - Dual Drop



CHM3088PA\_F8330701

# **Electronic Coin Meter Assembly**



#### **Card Reader - HY Models**



# **Optional Coin Box**



#### Front Panels and Control Panel - Coin Models



CHM3196P\_F8330701

#### Front Panel and Control Panel - Card Reader and OPL Models



CHM3197P\_F8330701

# **Control Panel Overlays - Coin and Card Models**



CHM3124P\_F8330701

# **Control Panel Overlays - OPL Models**



CHM3124PA\_F8330701

# Panels (Drawing 1 of 2)



# Panels (Drawing 2 of 2)



#### Door



#### **Door Lock**



# Basket, Shell, Frame and Trunnion - Design 1 Models (Drawing 1 of 3)



# Basket, Shell, Frame and Trunnion - Design 1 Models (Drawing 2 of 3)



CHM3153PA\_F8330701

# Basket, Shell, Frame and Trunnion - Design 1 Models (Drawing 3 of 3)



Basket, Shell, Frame and Bearing Housing - Design 2 and 3 Models (Drawing 1 of 3)



# Basket, Shell, Frame and Bearing Housing - Design 2 and 3 Models (Drawing 2 of 3)



# Basket, Shell, Frame and Bearing Housing - Design 2 and 3 Models (Drawing 3 of 3)



# **Drain Plumbing - Design 1 Models**



# **Drain Plumbing - Design 2 and 3 Models**



# **Drain Valve Assembly - 20 and 30 Pound Models**



CHM2450P\_F8330701

# **Drain Valve Assembly - 40 and 60 Pound Models**



# Steam Filter (Optional) and Water Suppl