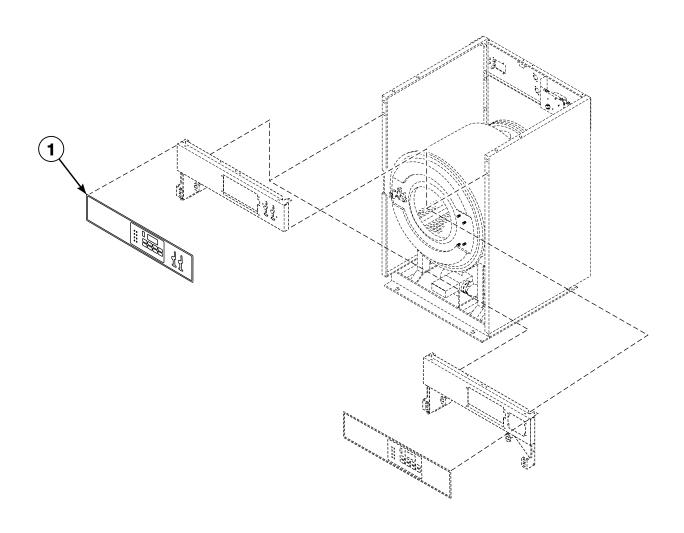

F and V-Speed Design 2 and 3 OPL Models (Drawing 2 of 2)



# Control Module - F and V-Speed Design 2 and 3 OPL Models (Drawing 1 of 2)



# **Control Module - F-Speed Design 1 Coin Models**



# Control Module - F-Speed Design 2 and 3 Coin Models (Drawing 1 of 2)



# Control Module - F-Speed Design 2 and 3 Coin Models (Drawing 2 of 2)



# Flush Mount Coin Meter Assembly - Single Drop



CHM3088P\_F8330701

# Flush Mount Coin Meter Assembly - Dual Drop



CHM3088PA\_F8330701

# **Electronic Coin Meter Assembly**



#### **Card Reader - HY Models**



# **Optional Coin Box**



#### Front Panels and Control Panel - Coin Models



CHM3196P\_F8330701

#### Front Panel and Control Panel - Card Reader and OPL Models



CHM3197P\_F8330701

# **Control Panel Overlays - Coin and Card Models**



CHM3124P\_F8330701

# **Control Panel Overlays - OPL Models**



CHM3124PA\_F8330701

# Panels (Drawing 1 of 2)



# Panels (Drawing 2 of 2)



#### Door



#### **Door Lock**



# Basket, Shell, Frame and Trunnion - Design 1 Models (Drawing 1 of 3)



# Basket, Shell, Frame and Trunnion - Design 1 Models (Drawing 2 of 3)



CHM3153PA\_F8330701

# Basket, Shell, Frame and Trunnion - Design 1 Models (Drawing 3 of 3)



Basket, Shell, Frame and Bearing Housing - Design 2 and 3 Models (Drawing 1 of 3)



# Basket, Shell, Frame and Bearing Housing - Design 2 and 3 Models (Drawing 2 of 3)



# Basket, Shell, Frame and Bearing Housing - Design 2 and 3 Models (Drawing 3 of 3)



# **Drain Plumbing - Design 1 Models**



# **Drain Plumbing - Design 2 and 3 Models**



# **Drain Valve Assembly -