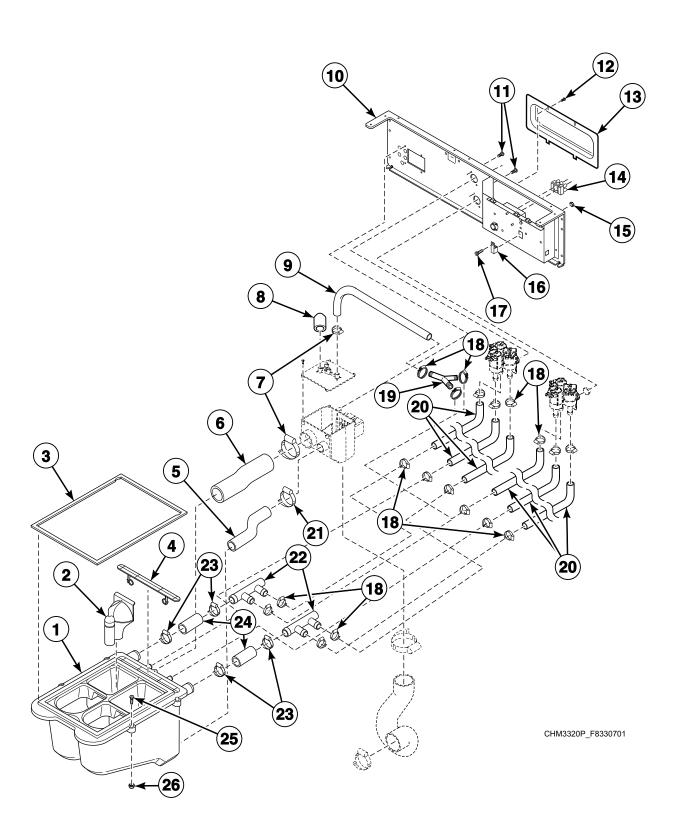

# Fill Plumbing Assembly (Drawing 1 of 2)

# Fill Plumbing Assembly (Drawing 2 of 2)