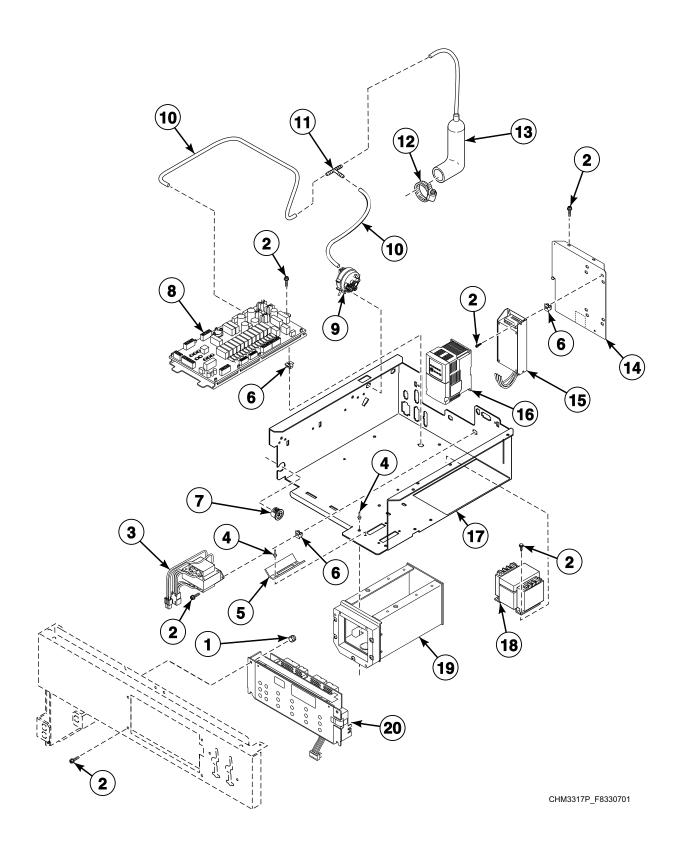

|                                                  | UCU060HNV                                        |
|                                                  |                                                  |                                                  |                                                  | UCZ030HN2                                        |

#### **Decals**



CHM3027P\_F8330701

# **Control Module - 2 Speed OPL Models**



# **Control Module - F-Speed Design 1 OPL Models**



# Control Module - F and V-Speed Design 2 and 3 OPL Models (Drawing 1 of 2)



# Control Module - F and V-Speed Design 2 and 3 OPL Models (Drawing 2 of 2)



# Control Module - F and V-Speed Design 2 and 3 OPL Models (Drawing 1 of 2)



# **Control Module - F-Speed Design 1 Coin Models**



# Control Module - F-Speed Design 2 and 3 Coin Models (Drawing 1 of 2)



# Control Module - F-Speed Design 2 and 3 Coin Models (Drawing 2 of 2)



# Flush Mount Coin Meter Assembly - Single Drop



CHM3088P\_F8330701

# Flush Mount Coin Meter Assembly - Dual Drop



CHM3088PA\_F8330701

# **Electronic Coin Meter Assembly**



#### **Card Reader - HY Models**



# **Optional Coin Box**



#### Front Panels and Control Panel - Coin Models



CHM3196P\_F8330701

#### Front Panel and Control Panel - Card Reader and OPL Models



CHM3197P\_F8330701

# **Control Panel Overlays - Coin and Card Models**



CHM3124P\_F8330701

# **Control Panel Overlays - OPL Models**



CHM3124PA\_F8330701

# Panels (Drawing 1 of 2)



# Panels (Drawing 2 of 2)



#### Door



#### **Door Lock**



# Basket, Sh