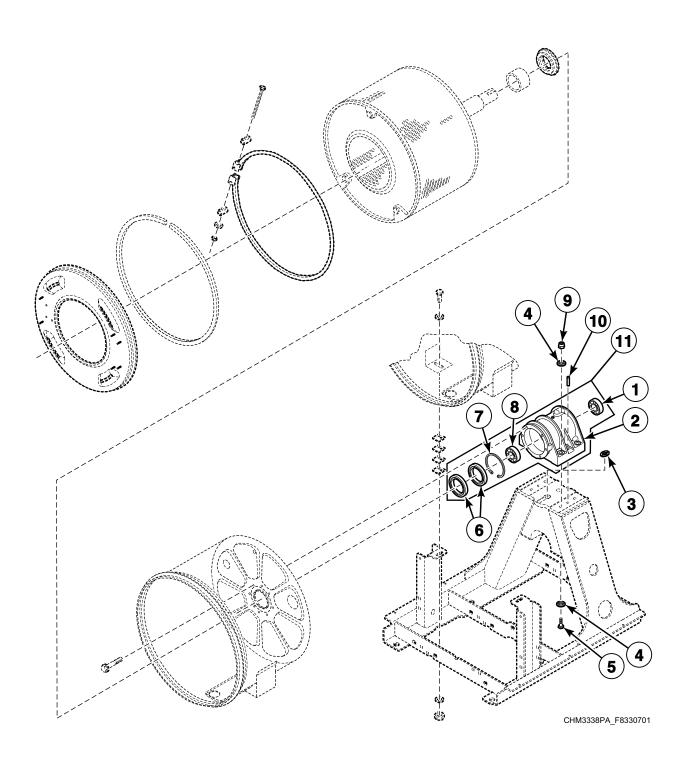

# Basket, Shell, Frame and Bearing Housing - Design 2 and 3 Models (Drawing 2 of 3)