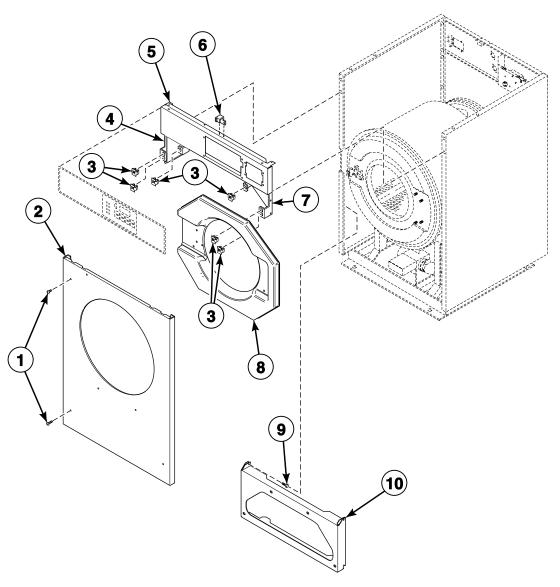

#### Front Panels and Control Panel - Coin Models

CHM3196P\_F8330701

#### Front Panel and Control Panel - Card Reader and OPL Models

CHM3197P\_F8330701