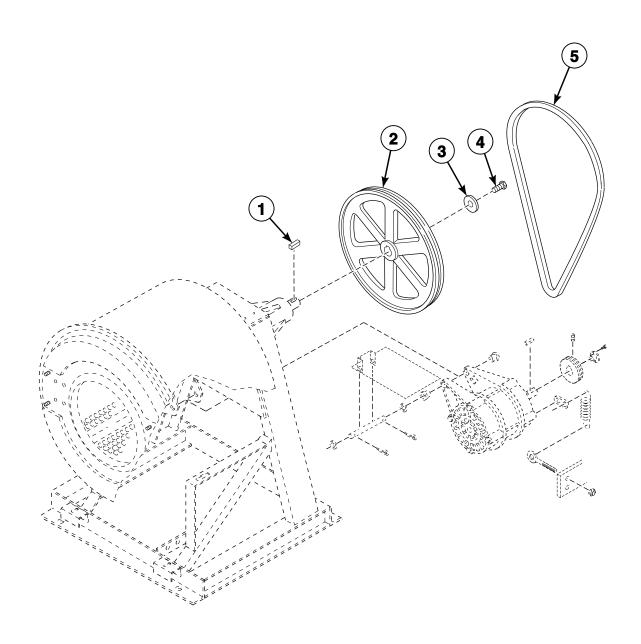

# Pulley and Belt - Design 1 Models (Drawing 1 of 3)

CHM3050P\_F8330701

# Pulley and Belt - Design 1 Models (Drawing 2 of 3)

CHM3050PA\_F8330701

# Pulley and Belt - Design 1 Models (Drawing 3 of 3)

CHM3050PB\_F8330701