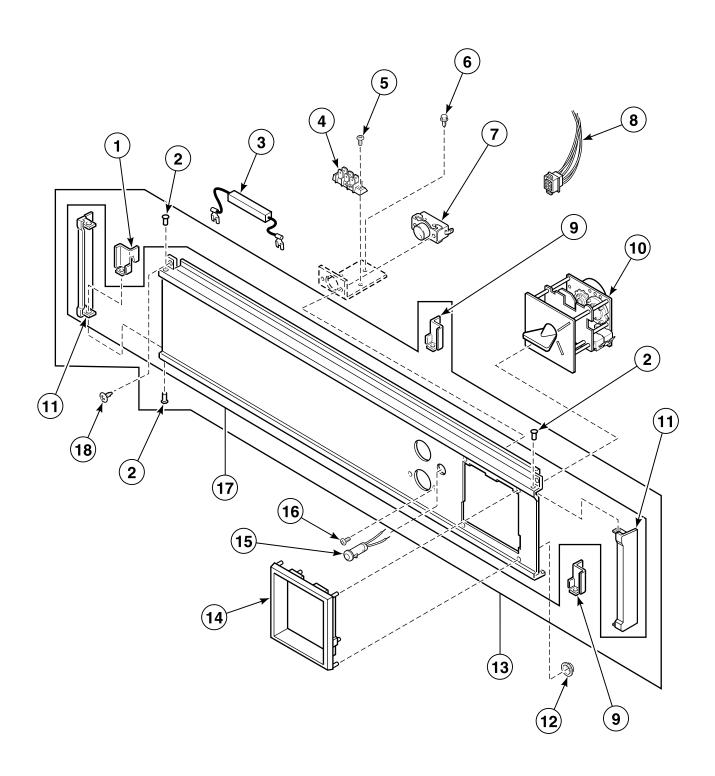

distributor.

For technical assistance, call either of the numbers listed below:

#### **Serial Plate Location**

When calling or writing about your product, be sure to mention model and serial numbers. Model and serial numbers are located on serial plate(s) as shown.



T294IE3C\_M414037

#### **Model Identification**

Information in this manual is applicable to these tumbler models:

| DCB30WE | JCB30WE | JT30XG  | ST30WE  |
|---------|---------|---------|---------|
| DCB30XG | JCB30XG | JTB30XG | ST30WG  |
| DTB30WE | JT30WE  | SCB30WE | ST30XG  |
| DTB30XG | JT30WG  | SCB30XG | STB30XG |



### **Control Panel Assembly - Non-CE Manual Timer Models**



## **Control Panel Assembly - CE Manual Timer Models**



T416PZ3B\_M414037

### **Control Panel Assembly - Non-CE Coin Drop Models**



T020P\_M414037

## **Control Panel Assembly - CE Coin Drop Models**



T417PZ3B\_M414037

### **Control Panel Assembly - Coin Slide Models**



T344P\_M414037

# **Control Panel Assembly - Pushbutton Electronic Control Coin (MC) Models**



T061P\_M414037

# **Control Panel Assembly - Touch Pad Electronic Control Coin (EC) Models**



T259B\_M414037

### **Single Coin Meter Components**



T022P\_M414037

### **Dual Coin Meter**



T023PZ3B\_M414037

### Coin Drop for Pushbutton Electronic Control Coin (MC) Models



T342P\_M414037

## **Coin Vault and Vault Guide Assembly**



T346P\_M414037

#### **Meter Case**

Coin Slide Models



#### **Accumulator**

Coin Slide Models



T299PZ3A\_M414037

### **Thermostat and Harness Assembly**

Manual Timer and Coin Drop Models



T054P\_M414037