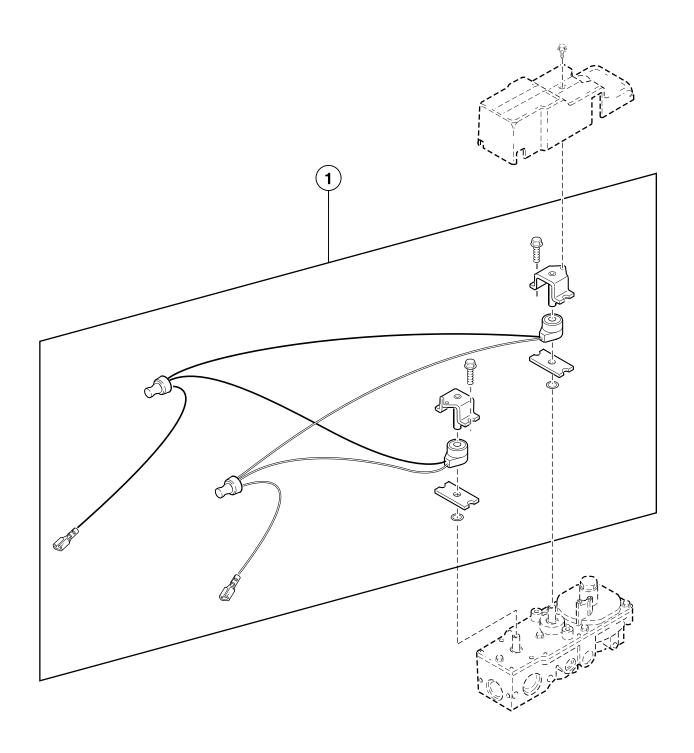

### **Thermostat and Harness Assembly**

Manual Timer and Coin Drop Models

T054P\_M414037

### **Cabinet Thermostat**

T345P\_M414037