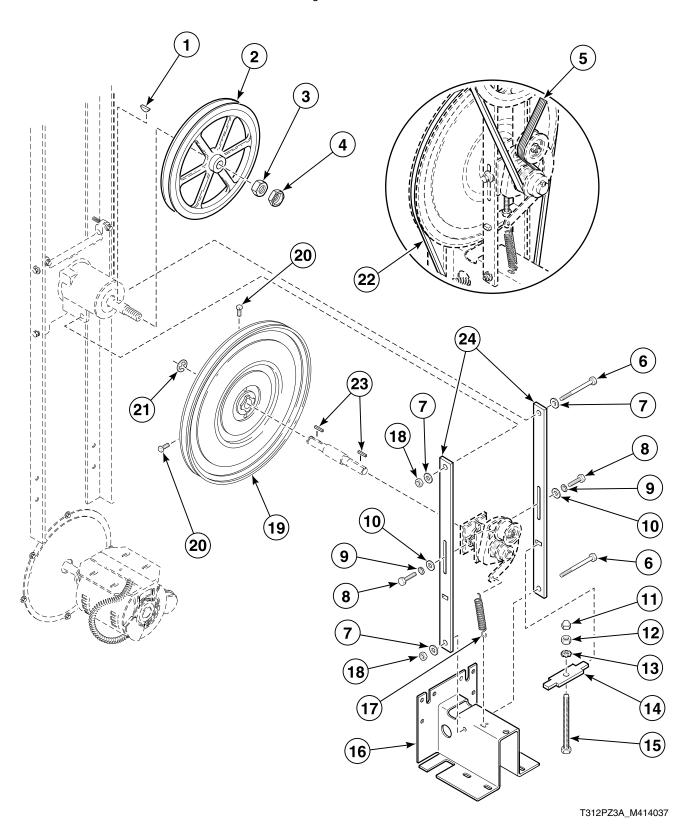

*



T346P\_M414037

#### **Meter Case**

Coin Slide Models



#### **Accumulator**

Coin Slide Models



T299PZ3A\_M414037

### **Thermostat and Harness Assembly**

Manual Timer and Coin Drop Models



T054P\_M414037

### **Cabinet Thermostat**



T345P\_M414037

### **Loading Door Assembly**



TMB2916P\_M414037

### **Door Switch - CE Models**



T418P\_M414037

## **Top and Front Panels**



T349P\_M414037

## **Lint Panel and Compartment**



T363PZ3B\_M414037

## **Cylinder and Trunnion Assemblies**



# Chain Drive Components (Drawing 1 of 2) Gas Models Through Serial No. XTKE01699RM



# Chain Drive Components (Drawing 2 of 2) Gas and Electric Models Starting Serial No. XTKE017000RM Through Serial No. XTEK684494XN



# Belt Drive Components Models Starting Serial No. XTEK684495XN



### **Belt Drive Idler Housing Assembly**



T313P\_M414037

### **Fan and Motor Assembly**



T032PZ3D\_M414037

### **Airflow Switch and Vane Assembly**



T356P\_M414037

### **Burner Assembly for Glowbar Ignition**





T358P\_M414037

## **Gas Valve Coils and Conversion Kits for Glowbar Ignition**



T359P\_M414037

### **Burner Assembly for Instant Electronic Ignition**



## **Gas Valve Coils and Conversion Kits for Instant Electronic Ignition**



T361P\_M414037

### Gas Valve Assembly for Dungs/B-M System



TMB2253P\_M414037

### **Channel/Johnson Gas System**



TMB2254P\_M414037

## **Burner Assembly for Australian Models**



T517PE3B\_M414037

### **Electric Heater Assembly**



T231P\_M414037

### **Rear Panel Covers**







T362PZ3B\_M414037

### **Warning Labels - Rear