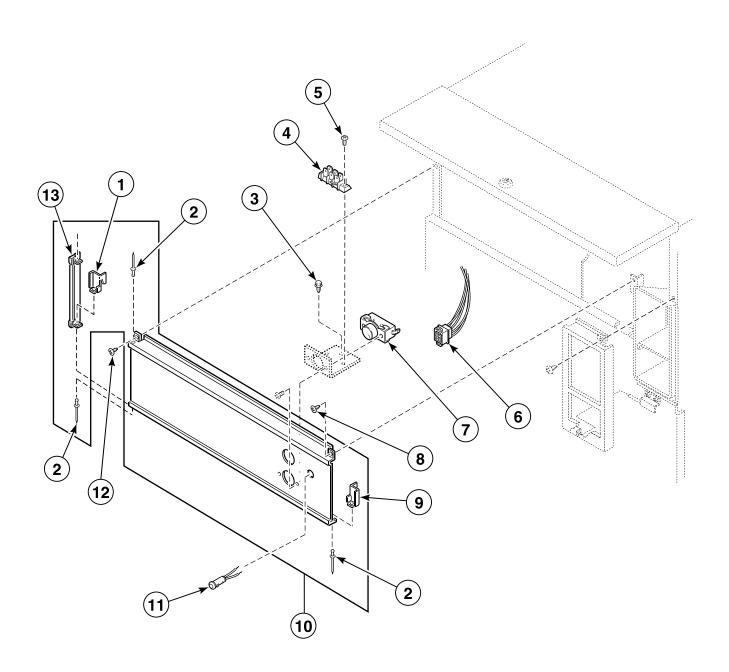

your product, be sure to mention model and serial numbers. Model and serial numbers are located on serial plate(s) as shown.



T294IE3C\_M414037

#### **Model Identification**

Information in this manual is applicable to these tumbler models:

| DCB30WE | JCB30WE | JT30XG  | ST30WE  |
|---------|---------|---------|---------|
| DCB30XG | JCB30XG | JTB30XG | ST30WG  |
| DTB30WE | JT30WE  | SCB30WE | ST30XG  |
| DTB30XG | JT30WG  | SCB30XG | STB30XG |



### **Control Panel Assembly - Non-CE Manual Timer Models**



## **Control Panel Assembly - CE Manual Timer Models**



T416PZ3B\_M414037

### **Control Panel Assembly - Non-CE Coin Drop Models**



T020P\_M414037

## **Control Panel Assembly - CE Coin Drop Models**



T417PZ3B\_M414037

### **Control Panel Assembly - Coin Slide Models**



T344P\_M414037

# **Control Panel Assembly - Pushbutton Electronic Control Coin (MC) Models**



T061P\_M414037

# **Control Panel Assembly - Touch Pad Electronic Control Coin (EC) Models**



T259B\_M414037

### **Single Coin Meter Components**



T022P\_M414037

### **Dual Coin Meter**



T023PZ3B\_M414037

### Coin Drop for Pushbutton Electronic Control Coin (MC) Models



T342P\_M414037

## **Coin Vault and Vault Guide Assembly**



T346P\_M414037

#### **Meter Case**

Coin Slide Models



#### **Accumulator**

Coin Slide Models



T299PZ3A\_M414037

### **Thermostat and Harness Assembly**

Manual Timer and Coin Drop Models



T054P\_M414037

### **Cabinet Thermostat**



T345P\_M414037

### **Loading Door Assembly**



TMB2916P\_M414037

### **Door Switch - CE Models**



T418P\_M41