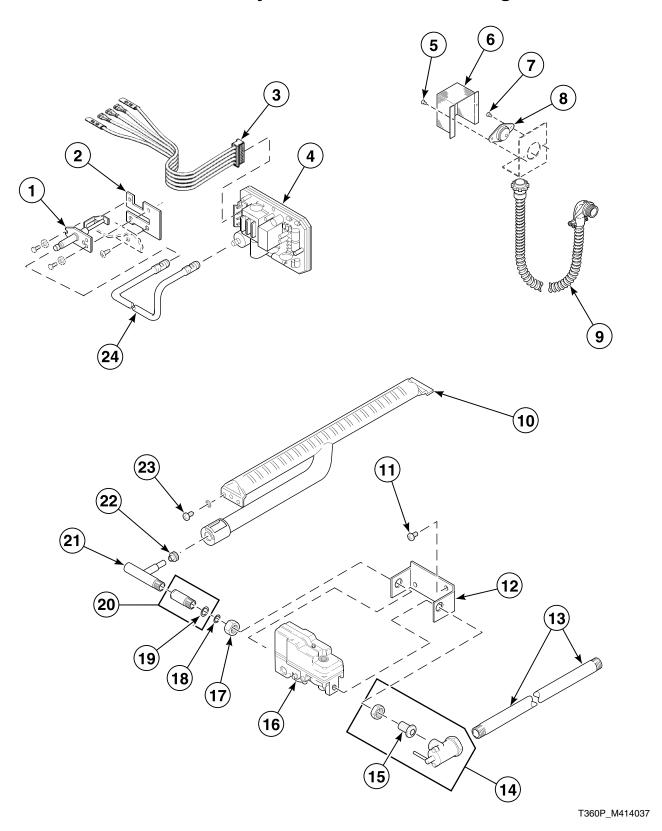

### **Airflow Switch and Vane Assembly**

T356P\_M414037

### **Burner Assembly for Glowbar Ignition**

T358P\_M414037

## **Gas Valve Coils and Conversion Kits for Glowbar Ignition**

T359P\_M414037