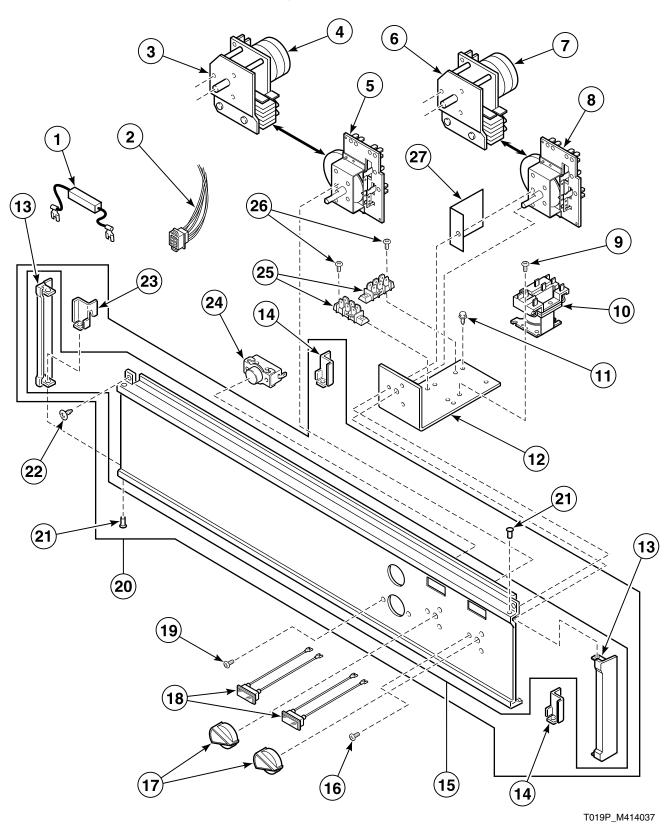

urce from whom the machine was purchased or contact Alliance Laundry Systems at for the name and address of the nearest authorized parts distributor.

For technical assistance, call either of the numbers listed below:

#### **Serial Plate Location**

When calling or writing about your product, be sure to mention model and serial numbers. Model and serial numbers are located on serial plate(s) as shown.



T294IE3C\_M414037

#### **Model Identification**

Information in this manual is applicable to these tumbler models:

| DCB30WE | JCB30WE | JT30XG  | ST30WE  |
|---------|---------|---------|---------|
| DCB30XG | JCB30XG | JTB30XG | ST30WG  |
| DTB30WE | JT30WE  | SCB30WE | ST30XG  |
| DTB30XG | JT30WG  | SCB30XG | STB30XG |



### **Control Panel Assembly - Non-CE Manual Timer Models**



## **Control Panel Assembly - CE Manual Timer Models**



T416PZ3B\_M414037

### **Control Panel Assembly - Non-CE Coin Drop Models**



T020P\_M414037

## **Control Panel Assembly - CE Coin Drop Models**



T417PZ3B\_M414037

### **Control Panel Assembly - Coin Slide Models**



T344P\_M414037

# **Control Panel Assembly - Pushbutton Electronic Control Coin (MC) Models**



T061P\_M414037

# **Control Panel Assembly - Touch Pad Electronic Control Coin (EC) Models**



T259B\_M414037

### **Single Coin Meter Components**



T022P\_M414037

### **Dual Coin Meter**



T023PZ3B\_M414037

### Coin Drop for Pushbutton Electronic Control Coin (MC) Models



T342P\_M414037

## **Coin Vault and Vault Guide Assembly**



T346P\_M414037

#### **Meter Case**

Coin Slide Models



#### **Accumulator