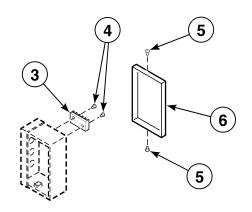

omponents Models Starting Serial No. XTEK684495XN



### **Belt Drive Idler Housing Assembly**



T313P\_M414037

### **Fan and Motor Assembly**



T032PZ3D\_M414037

### **Airflow Switch and Vane Assembly**



T356P\_M414037

### **Burner Assembly for Glowbar Ignition**





T358P\_M414037

## **Gas Valve Coils and Conversion Kits for Glowbar Ignition**



T359P\_M414037

### **Burner Assembly for Instant Electronic Ignition**



## **Gas Valve Coils and Conversion Kits for Instant Electronic Ignition**



T361P\_M414037

### Gas Valve Assembly for Dungs/B-M System



TMB2253P\_M414037

### **Channel/Johnson Gas System**



TMB2254P\_M414037

## **Burner Assembly for Australian Models**



T517PE3B\_M414037

### **Electric Heater Assembly**



T231P\_M414037

### **Rear Panel Covers**







T362PZ3B\_M414037

### **Warning Labels - Rear of Tumbler**



T232P\_M414037

## **Warning Labels - Front of Tumbler**



T230P\_M414037

# **Electrical Contactor Box Assembly - Models Through Serial No. 9406xxxxx**



T303PZ3C\_M414037

# **Electrical Contactor Box Assembly - Models Starting Serial No. 9406xxxxx**



T364P\_M414037

# Contactor Box Assembly for CE Electric Manual Timer and Coin Drop Models

230 Volt/50 Hertz/3 Phase



T385P\_M414037

### **Contactor Box Assembly for CE Gas Manual Timer Models**

230 Volt/50 Hertz/1 Phase



# Contactor Box Assembly for CE Electric Models with MT and CD Control Suffixes

400 Volt/50 Hertz/3 Phase



T391P\_M414037

#### **Contactor Box Assembly for Gas Coin Drop Models**

230 Volt/50 Hertz/1 Phase



## Contactor Box Assembly for Ele