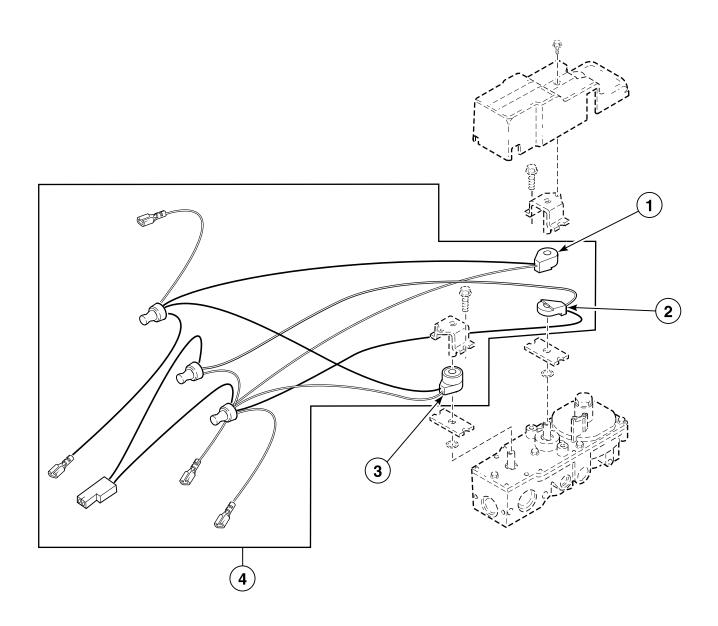

### **Thermostat and Harness Assembly**

Manual Timer and Coin Drop Models

T054P\_M414037

### **Cabinet Thermostat**

T345P\_M414037