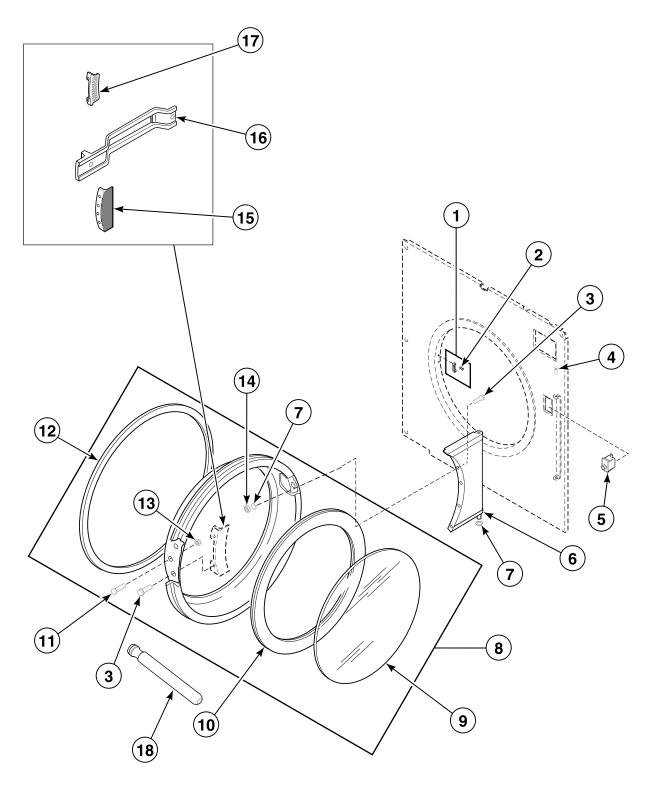

### **Loading Door Assembly**

TMB2916P\_M414037

### **Door Switch - CE Models**

T418P\_M414037