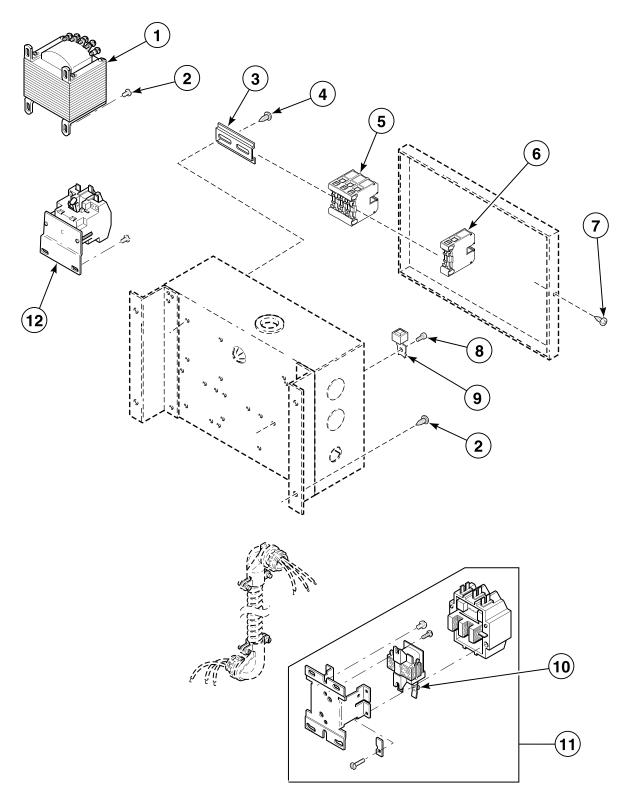

# Contactor Box Assembly for CE Electric Manual Timer and Coin Drop Models

230 Volt/50 Hertz/3 Phase

T385P\_M414037

### **Contactor Box Assembly for CE Gas Manual Timer Models**

230 Volt/50 Hertz/1 Phase

# Contactor Box Assembly for CE Electric Models with MT and CD Control Suffixes

400 Volt/50 Hertz/3 Phase

T391P\_M414037