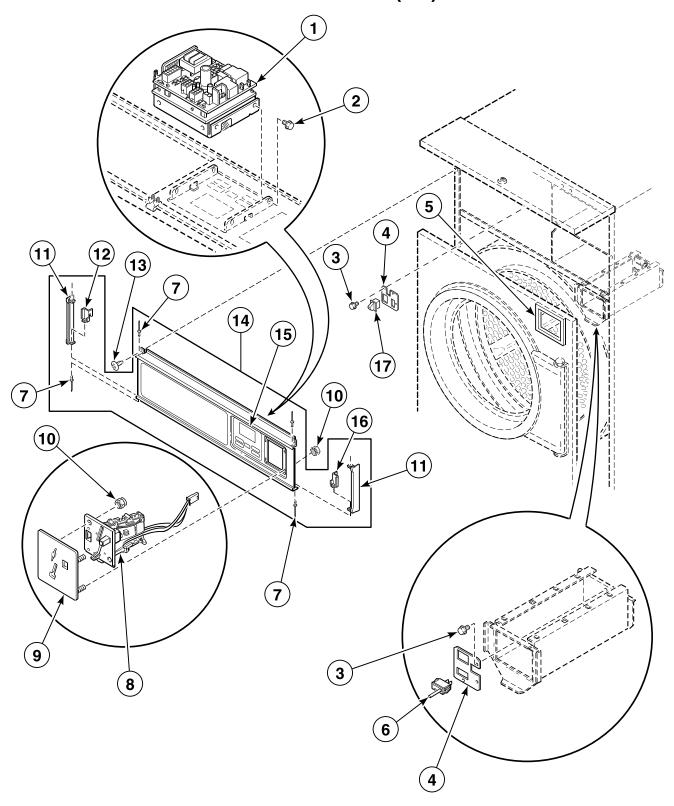

# **Control Panel Assembly - Pushbutton Electronic Control Coin (MC) Models**

T061P\_M414037