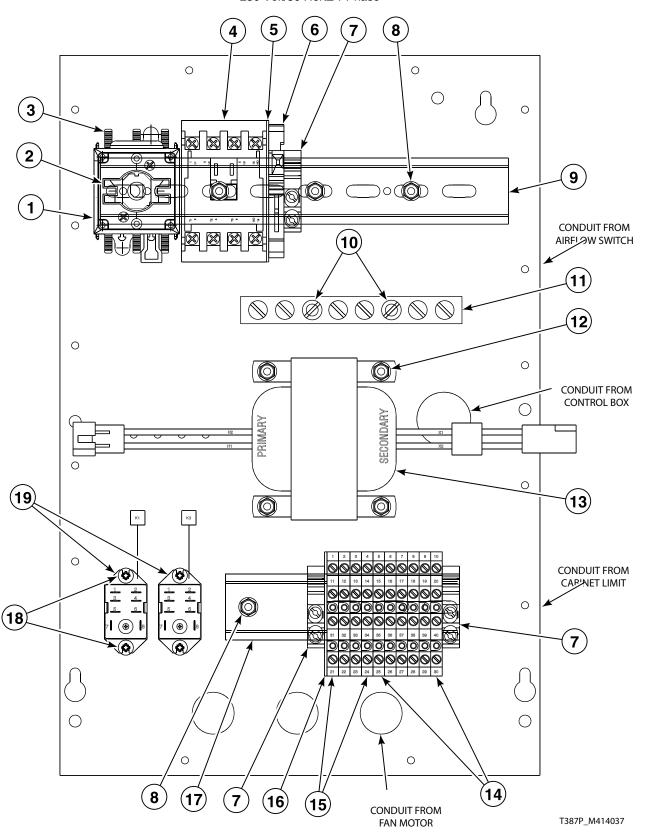

### **Contactor Box Assembly for CE Gas Manual Timer Models**

230 Volt/50 Hertz/1 Phase