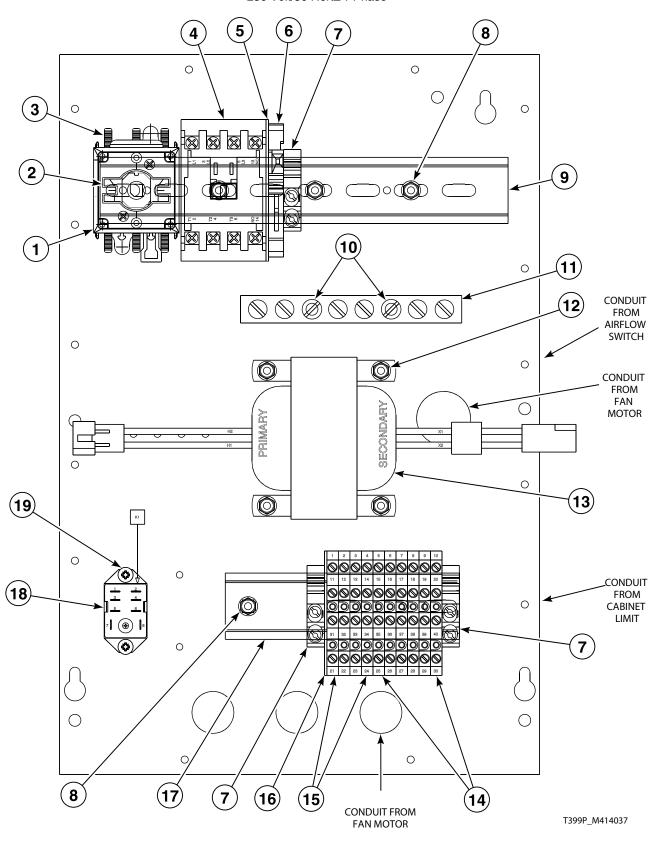

## Contactor Box Assembly for Electric Coin Drop and Manual Timer Models

230 Volt/50 Hertz/1 Phase

T411P\_M414037