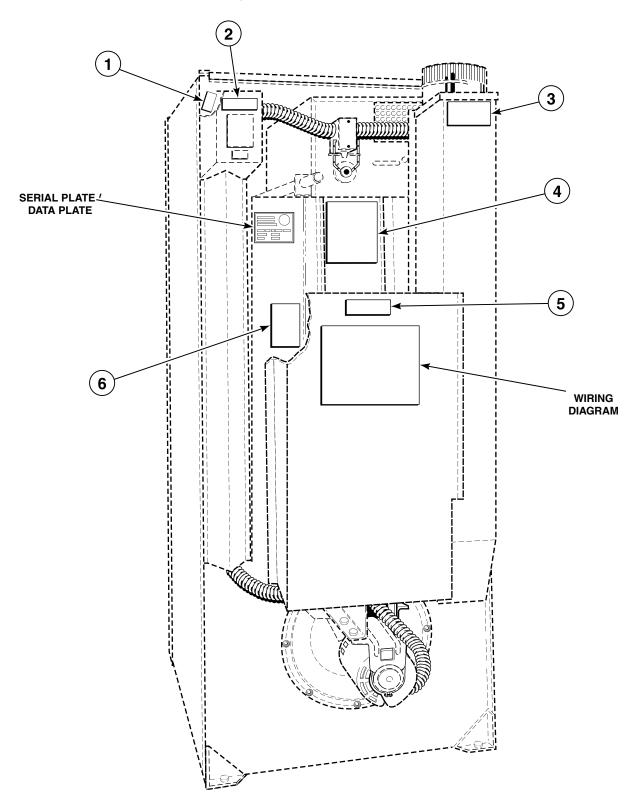

#### **Serial Plate Location**

When calling or writing about your product, be sure to mention model and serial numbers. Model and serial numbers are located on serial plate(s) as shown.

T294IE3C\_M414037