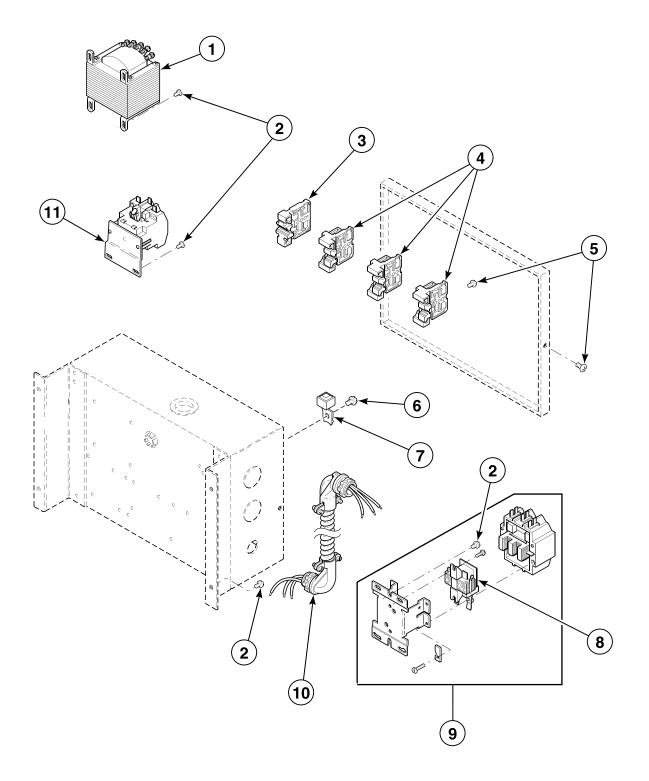

# **Electrical Contactor Box Assembly - Models Through Serial No. 9406xxxxx**

T303PZ3C\_M414037

# **Electrical Contactor Box Assembly - Models Starting Serial No. 9406xxxxx**

T364P\_M414037