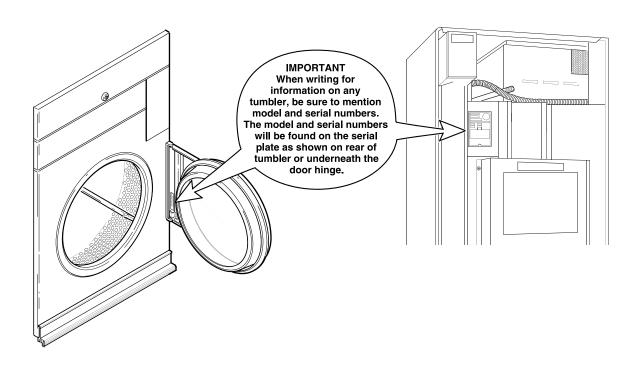

#### **Serial Plate Location**

When calling or writing about your product, be sure to mention model and serial numbers. Model and serial numbers are located on serial plate(s) as shown.

T294IE3C\_M414037