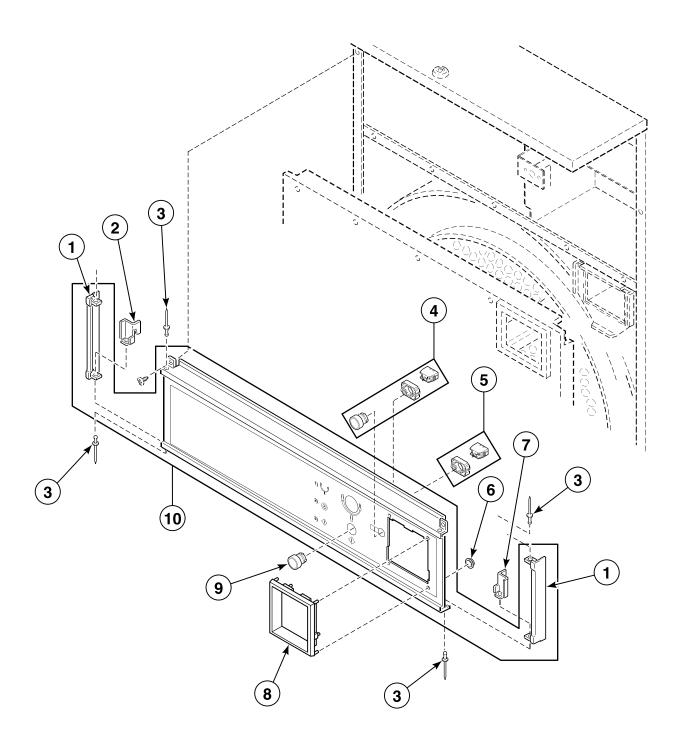

ed below:

#### **Serial Plate Location**

When calling or writing about your product, be sure to mention model and serial numbers. Model and serial numbers are located on serial plate(s) as shown.



T294IE3C\_M414037

#### **Model Identification**

Information in this manual is applicable to these tumbler models:

| DCB30WE | JCB30WE | JT30XG  | ST30WE  |
|---------|---------|---------|---------|
| DCB30XG | JCB30XG | JTB30XG | ST30WG  |
| DTB30WE | JT30WE  | SCB30WE | ST30XG  |
| DTB30XG | JT30WG  | SCB30XG | STB30XG |



### **Control Panel Assembly - Non-CE Manual Timer Models**



## **Control Panel Assembly - CE Manual Timer Models**



T416PZ3B\_M414037

### **Control Panel Assembly - Non-CE Coin Drop Models**



T020P\_M414037

## **Control Panel Assembly - CE Coin Drop Models**



T417PZ3B\_M414037

### **Control Panel Assembly - Coin Slide Models**



T344P\_M414037

# **Control Panel Assembly - Pushbutton Electronic Control Coin (MC) Models**



T061P\_M414037

# **Control Panel Assembly - Touch Pad Electronic Control Coin (EC) Models**



T259B\_M414037

### **Single Coin Meter Components**



T022P\_M414037

### **Dual Coin Meter**



T023PZ3B\_M414037

### Coin Drop for Pushbutton Electronic Control Coin (MC) Models



T342P\_M414037

## **Coin Vault and Vault Guide Assembly**



T346P\_M414037

#### **Meter Case**

Coin Slide Models



#### **Accumulator**

Coin Slide Models



T299PZ3A\_M414037

### **Thermostat and Harness Assembly**

Manual Timer and Coin Drop Models



T054P\_M414037

### **Cabinet Thermostat**



T345P\_M414037

### **Loading Door Assem