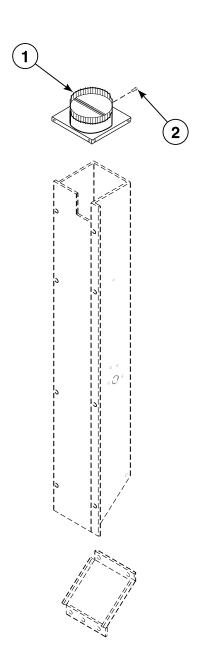

## **Lint Panel and Compartment**

T363PZ3B\_M414037

## **Cylinder and Trunnion Assemblies**