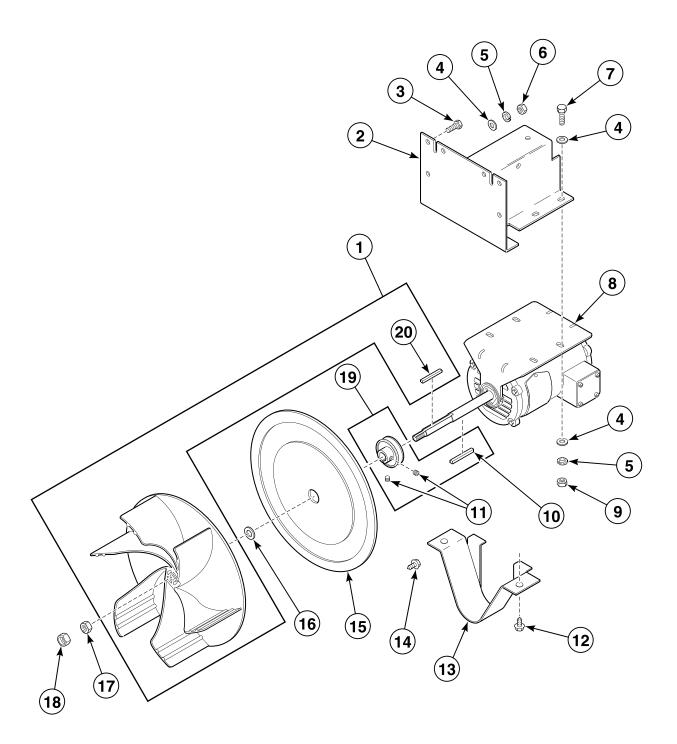

Models



T299PZ3A\_M414037

### **Thermostat and Harness Assembly**

Manual Timer and Coin Drop Models



T054P\_M414037

### **Cabinet Thermostat**



T345P\_M414037

### **Loading Door Assembly**



TMB2916P\_M414037

### **Door Switch - CE Models**



T418P\_M414037

## **Top and Front Panels**



T349P\_M414037

## **Lint Panel and Compartment**



T363PZ3B\_M414037

## **Cylinder and Trunnion Assemblies**



# Chain Drive Components (Drawing 1 of 2) Gas Models Through Serial No. XTKE01699RM



# Chain Drive Components (Drawing 2 of 2) Gas and Electric Models Starting Serial No. XTKE017000RM Through Serial No. XTEK684494XN



# Belt Drive Components Models Starting Serial No. XTEK684495XN



### **Belt Drive Idler Housing Assembly**



T313P\_M414037

### **Fan and Motor Assembly**



T032PZ3D\_M414037

### **Airflow Switch and Vane Assembly**



T356P\_M414037

### **Burner Assembly for Glowbar Ignition**





T358P\_M414037

## **Gas Valve Coils and Conversion Kits for Glowbar Ignition**



T359P\_M414037

### **Burner Assembly for Instant Electronic Ignition**



## **Gas Valve Coils and Conversion Kits for Instant Electronic Ignition**



T361P\_M414037

### Gas Valve Assembly for Dungs/B-M System



TMB2253P\_M414037

### **Channel/Johnson Gas System**



TMB2254P\_M414037

## **Burner Assembly for Australian Models**



T517PE3B\_M414037

### **Electric Heater Assembly**



T231P\_M414037

### **Rear Panel Covers**







T362PZ3B\_M414037

### **Warning Labels - Rear of Tumbler**



T232P\_M414037

## **Warning Labels - Front of Tumbler**



T230P\_M414037

# *