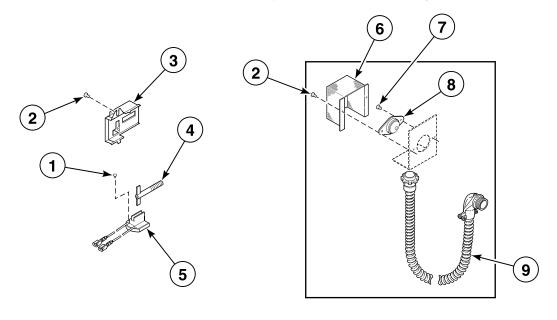

### **Thermostat and Harness Assembly**

Manual Timer and Coin Drop Models

T054P\_M414037

### **Cabinet Thermostat**

T345P\_M414037