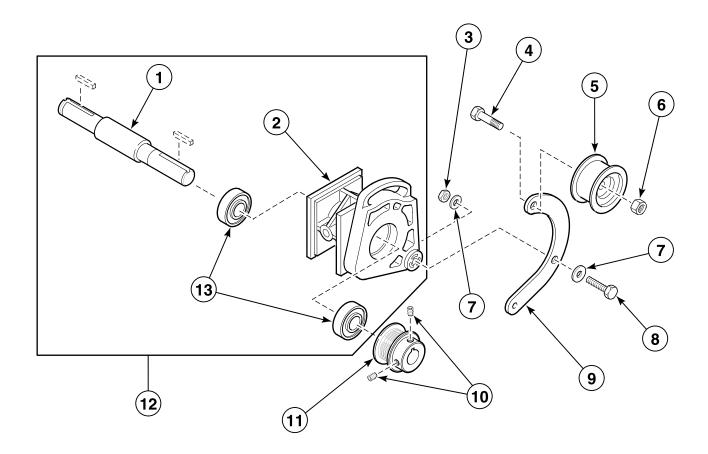

n Slide Models



#### **Accumulator**

Coin Slide Models



T299PZ3A\_M414037

### **Thermostat and Harness Assembly**

Manual Timer and Coin Drop Models



T054P\_M414037

### **Cabinet Thermostat**



T345P\_M414037

### **Loading Door Assembly**



TMB2916P\_M414037

### **Door Switch - CE Models**



T418P\_M414037

## **Top and Front Panels**



T349P\_M414037

## **Lint Panel and Compartment**



T363PZ3B\_M414037

## **Cylinder and Trunnion Assemblies**



# Chain Drive Components (Drawing 1 of 2) Gas Models Through Serial No. XTKE01699RM



# Chain Drive Components (Drawing 2 of 2) Gas and Electric Models Starting Serial No. XTKE017000RM Through Serial No. XTEK684494XN



# Belt Drive Components Models Starting Serial No. XTEK684495XN



### **Belt Drive Idler Housing Assembly**



T313P\_M414037

### **Fan and Motor Assembly**



T032PZ3D\_M414037

### **Airflow Switch and Vane Assembly**



T356P\_M414037

### **Burner Assembly for Glowbar Ignition**





T358P\_M414037

## **Gas Valve Coils and Conversion Kits for Glowbar Ignition**



T359P\_M414037

### **Burner Assembly for Instant Electronic Ignition**



## **Gas Valve Coils and Conversion Kits for Instant Electronic Ignition**



T361P\_M414037

### Gas Valve Assembly for Dungs/B-M System



TMB2253P\_M414037

### **Channel/Johnson Gas System**



TMB2254P\_M414037

## **Burner Assembly for Australian Models**



T517PE3B\_M414037

### **Electric Heater Assembly**



T231P\_M414037

### **Rear Panel Covers**







T362PZ3B\_M414037

### **Warning Labels - Rear of Tumbler**



T232P\_M414037

## **Warning