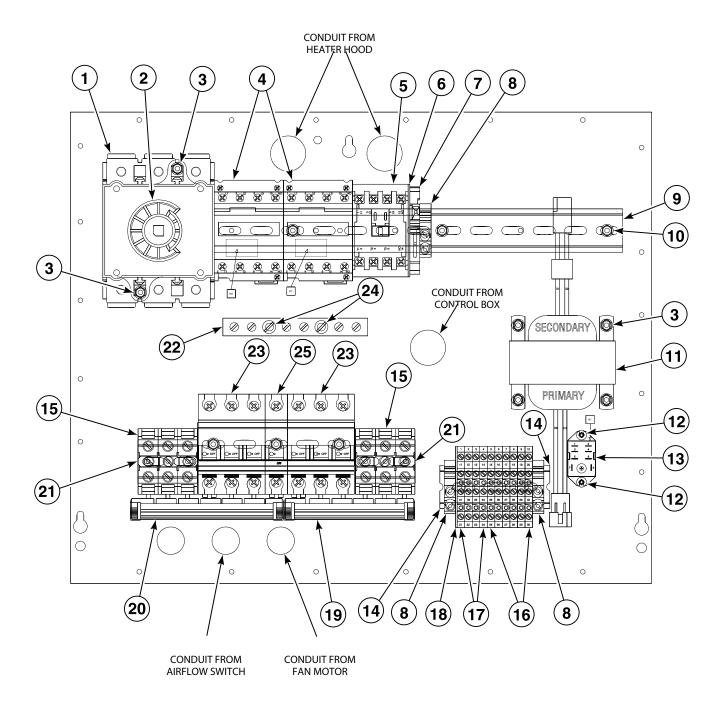

# Contactor Box Assembly for CE Electric Models with MT and CD Control Suffixes

400 Volt/50 Hertz/3 Phase

T391P\_M414037