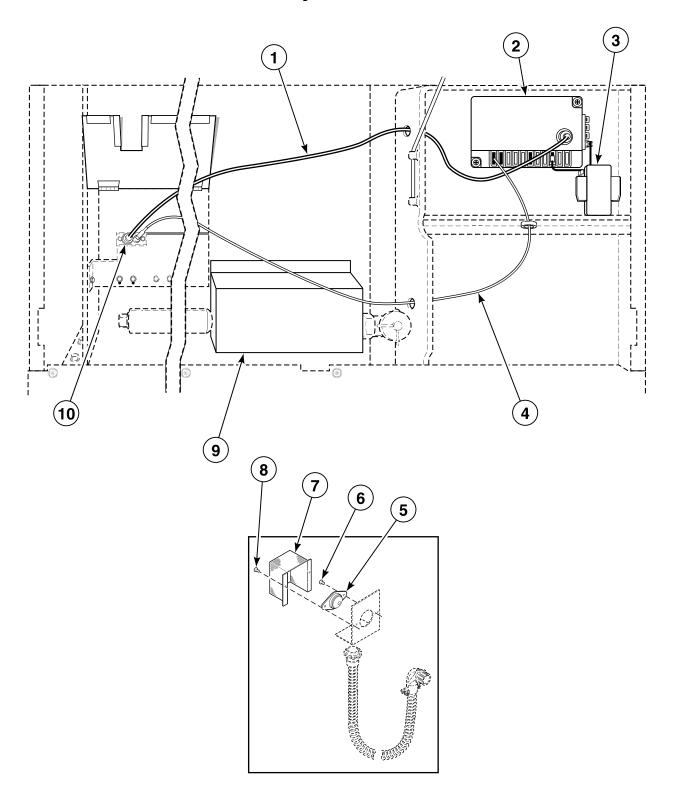

and Electric Models Starting Serial No. XTKE017000RM Through Serial No. XTEK684494XN



# Belt Drive Components Models Starting Serial No. XTEK684495XN



### **Belt Drive Idler Housing Assembly**



T313P\_M414037

### **Fan and Motor Assembly**



T032PZ3D\_M414037

### **Airflow Switch and Vane Assembly**



T356P\_M414037

### **Burner Assembly for Glowbar Ignition**





T358P\_M414037

## **Gas Valve Coils and Conversion Kits for Glowbar Ignition**



T359P\_M414037

### **Burner Assembly for Instant Electronic Ignition**



## **Gas Valve Coils and Conversion Kits for Instant Electronic Ignition**



T361P\_M414037

### Gas Valve Assembly for Dungs/B-M System



TMB2253P\_M414037

### **Channel/Johnson Gas System**



TMB2254P\_M414037

## **Burner Assembly for Australian Models**



T517PE3B\_M414037

### **Electric Heater Assembly**



T231P\_M414037

### **Rear Panel Covers**







T362PZ3B\_M414037

### **Warning Labels - Rear of Tumbler**



T232P\_M414037

## **Warning Labels - Front of Tumbler**



T230P\_M414037

# **Electrical Contactor Box Assembly - Models Through Serial No. 9406xxxxx**



T303PZ3C\_M414037

# **Electrical Contactor Box Assembly - Models Starting Serial No. 9406xxxxx**



T364P\_M414037

# Contactor Box Assembly for CE Electric Manual Timer and Coin Drop Models

230 Volt/50 Hertz/3 Phase



T385P\_M414037

### **Contactor Box Assembly for CE Gas Manual Timer Models**

230 Volt/50 Hertz/1 Phase



# Contactor Box Assembly for CE Electric Models with MT and CD Control Suffixes

400 Volt/50 Hertz/3 Phase



T391P\_M414037

#### **Contactor B