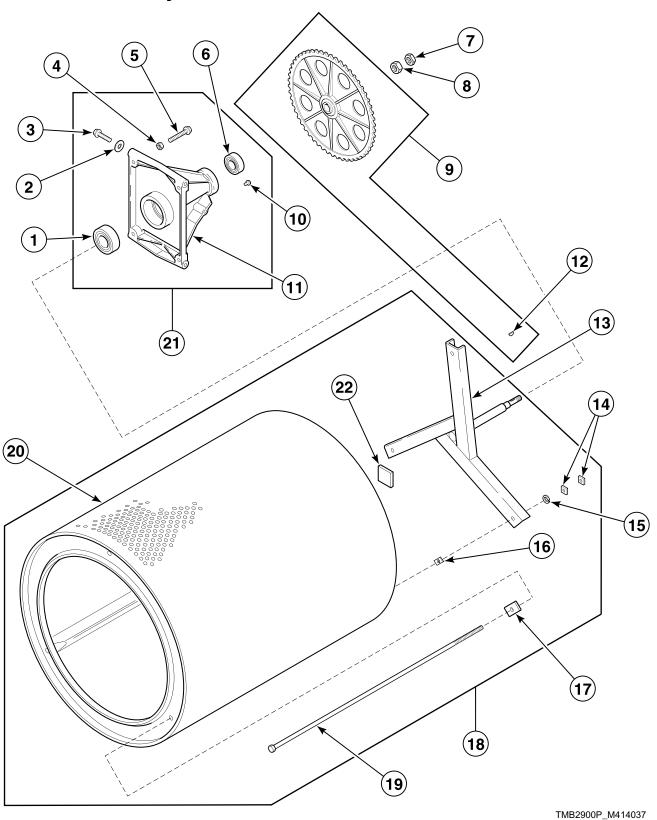

Pad Electronic Control Coin (EC) Models**



T259B\_M414037

### **Single Coin Meter Components**



T022P\_M414037

### **Dual Coin Meter**



T023PZ3B\_M414037

### Coin Drop for Pushbutton Electronic Control Coin (MC) Models



T342P\_M414037

## **Coin Vault and Vault Guide Assembly**



T346P\_M414037

#### **Meter Case**

Coin Slide Models



#### **Accumulator**

Coin Slide Models



T299PZ3A\_M414037

### **Thermostat and Harness Assembly**

Manual Timer and Coin Drop Models



T054P\_M414037

### **Cabinet Thermostat**



T345P\_M414037

### **Loading Door Assembly**



TMB2916P\_M414037

### **Door Switch - CE Models**



T418P\_M414037

## **Top and Front Panels**



T349P\_M414037

## **Lint Panel and Compartment**



T363PZ3B\_M414037

## **Cylinder and Trunnion Assemblies**



# Chain Drive Components (Drawing 1 of 2) Gas Models Through Serial No. XTKE01699RM



# Chain Drive Components (Drawing 2 of 2) Gas and Electric Models Starting Serial No. XTKE017000RM Through Serial No. XTEK684494XN



# Belt Drive Components Models Starting Serial No. XTEK684495XN



### **Belt Drive Idler Housing Assembly**



T313P\_M414037

### **Fan and Motor Assembly**



T032PZ3D\_M414037

### **Airflow Switch and Vane Assembly**



T356P\_M414037

### **Burner Assembly for Glowbar Ignition**





T358P\_M414037

## **Gas Valve Coils and Conversion Kits for Glowbar Ignition**



T359P\_M414037

### **Burner Assembly for Instant Electronic Ignition**



## **Gas Valve Coils and Conversion Kits for Instant Electronic Ignition**



T361P\_M414037

### Gas Valve Assembly for Dungs/B