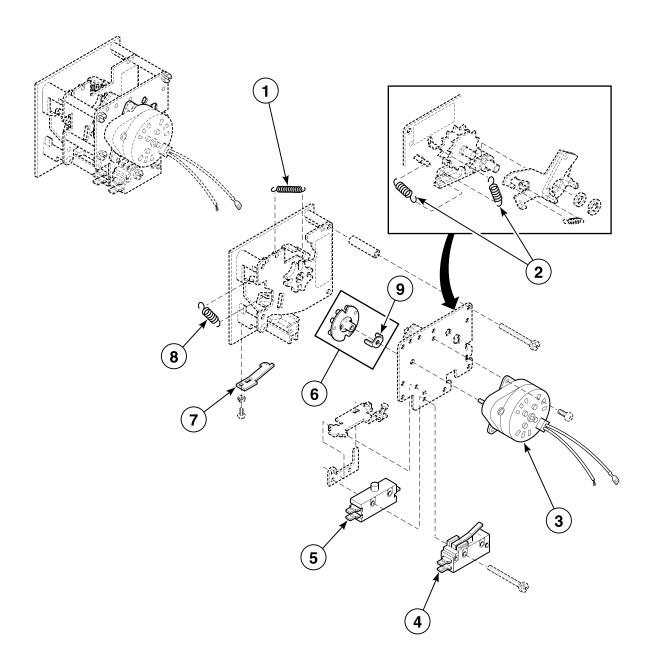

### **Control Panel Assembly - Non-CE Coin Drop Models**

T020P\_M414037

## **Control Panel Assembly - CE Coin Drop Models**

T417PZ3B\_M414037