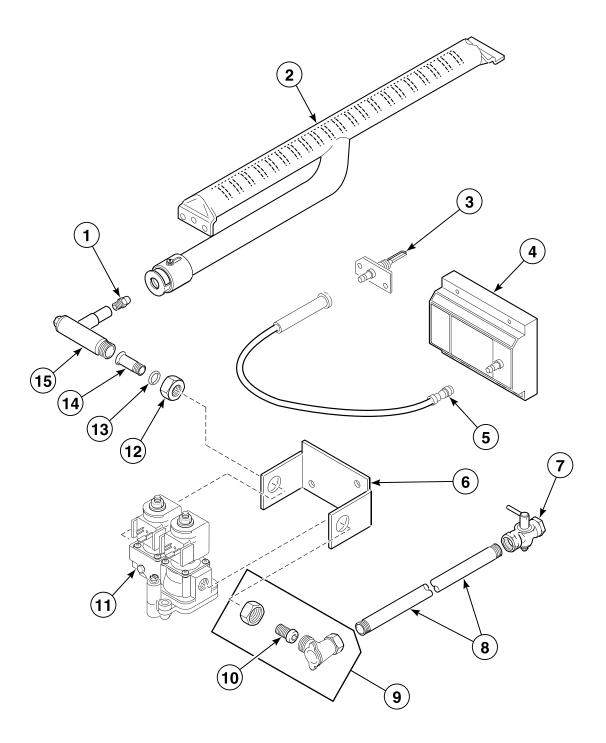

### **Burner Assembly for Instant Electronic Ignition**

## **Gas Valve Coils and Conversion Kits for Instant Electronic Ignition**

T361P\_M414037