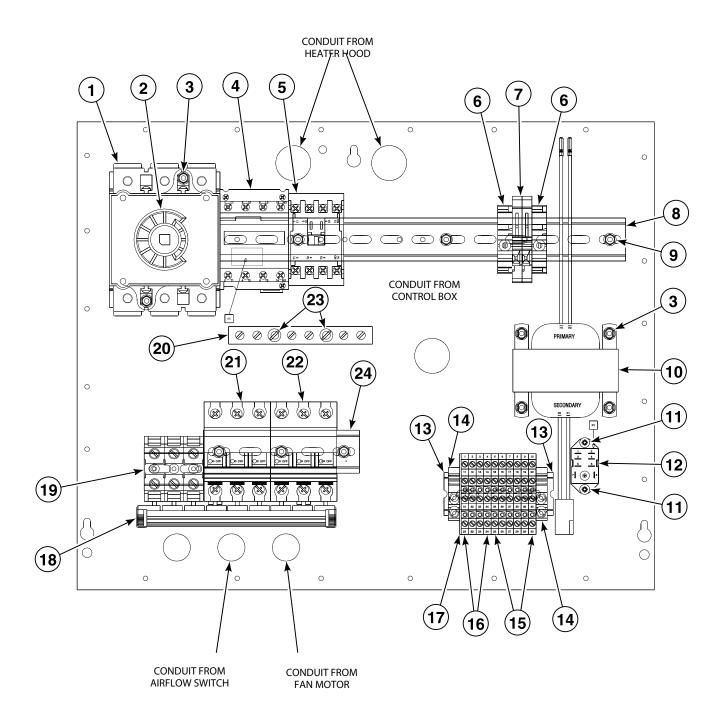

#### **Contactor Box Assembly for Gas Coin Drop Models**

230 Volt/50 Hertz/1 Phase