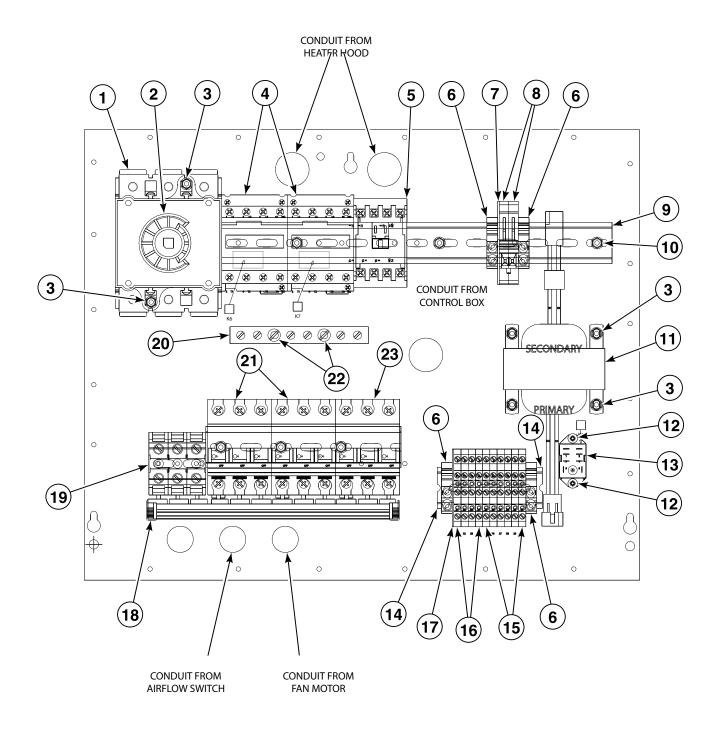

#### **Contactor Box Assembly for Gas Coin Drop Models**

230 Volt/50 Hertz/1 Phase

## Contactor Box Assembly for Electric Coin Drop and Manual Timer Models

230 Volt/50 Hertz/1 Phase

T411P\_M414037