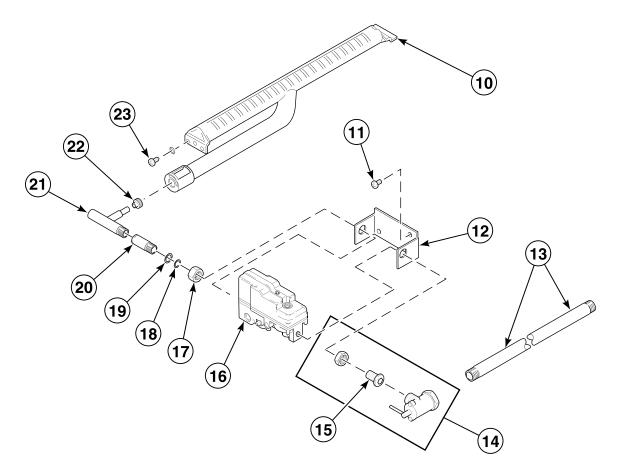

### **Airflow Switch and Vane Assembly**

T356P\_M414037

### **Burner Assembly for Glowbar Ignition**

T358P\_M414037

## **Gas Valve Coils and Conversion Kits for Glowbar Ignition**

T359P\_M414037