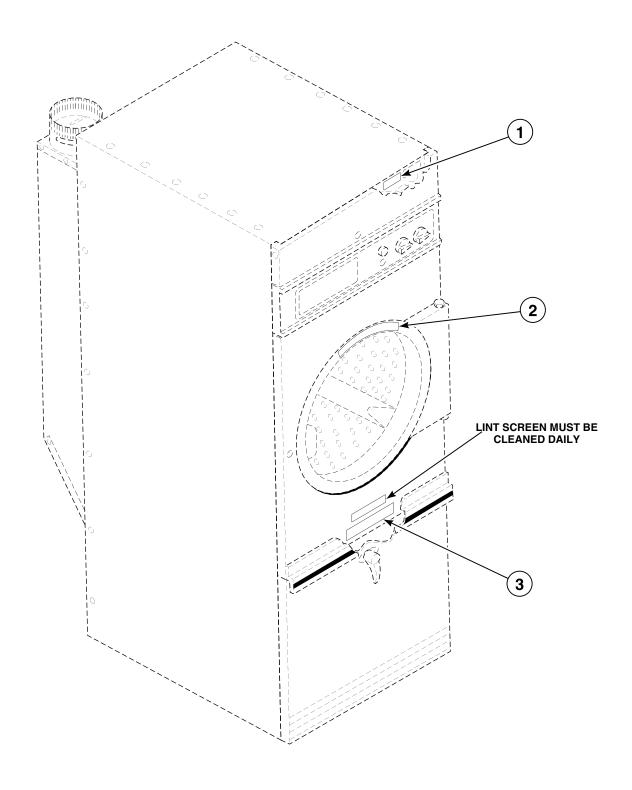

## **Top and Front Panels**

T349P\_M414037

## **Lint Panel and Compartment**

T363PZ3B\_M414037