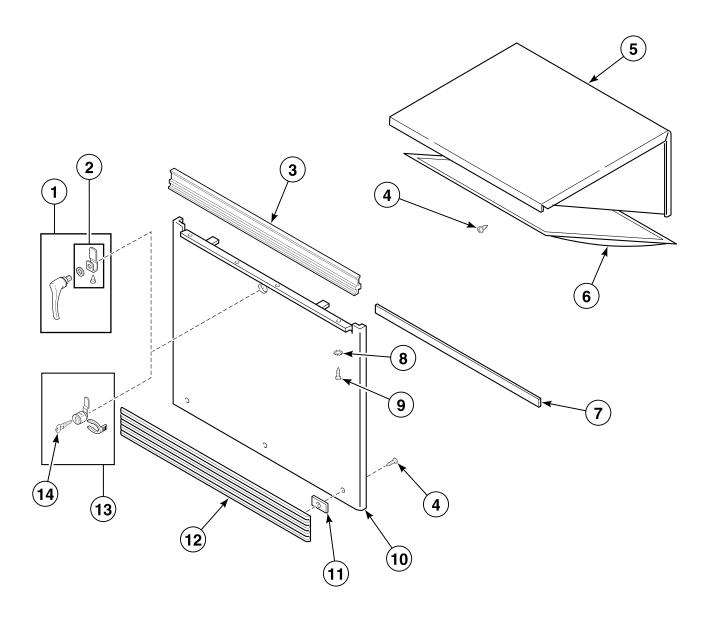

odels**



T061P\_M414037

# **Control Panel Assembly - Touch Pad Electronic Control Coin (EC) Models**



T259B\_M414037

### **Single Coin Meter Components**



T022P\_M414037

### **Dual Coin Meter**



T023PZ3B\_M414037

### Coin Drop for Pushbutton Electronic Control Coin (MC) Models



T342P\_M414037

## **Coin Vault and Vault Guide Assembly**



T346P\_M414037

#### **Meter Case**

Coin Slide Models



#### **Accumulator**

Coin Slide Models



T299PZ3A\_M414037

### **Thermostat and Harness Assembly**

Manual Timer and Coin Drop Models



T054P\_M414037

### **Cabinet Thermostat**



T345P\_M414037

### **Loading Door Assembly**



TMB2916P\_M414037

### **Door Switch - CE Models**



T418P\_M414037

## **Top and Front Panels**



T349P\_M414037

## **Lint Panel and Compartment**



T363PZ3B\_M414037

## **Cylinder and Trunnion Assemblies**



# Chain Drive Components (Drawing 1 of 2) Gas Models Through Serial No. XTKE01699RM



# Chain Drive Components (Drawing 2 of 2) Gas and Electric Models Starting Serial No. XTKE017000RM Through Serial No. XTEK684494XN



# Belt Drive Components Models Starting Serial No. XTEK684495XN



### **Belt Drive Idler Housing Assembly**



T313P\_M414037

### **Fan and Motor Assembly**



T032PZ3D\_M414037

### **Airflow Switch and Vane Assembly**



T356P\_M414037

### **Burner Assembly for Glowbar Ignition**





T358P\_M414037

## **Gas Valve Coils and Conversion Kits for Glowbar Ignition**



T359P\_M414037

### **Burner Assembly for Instant Electronic Ignition**



## **Gas Valve Coils and Conversion Kits for Instant Electronic Ig