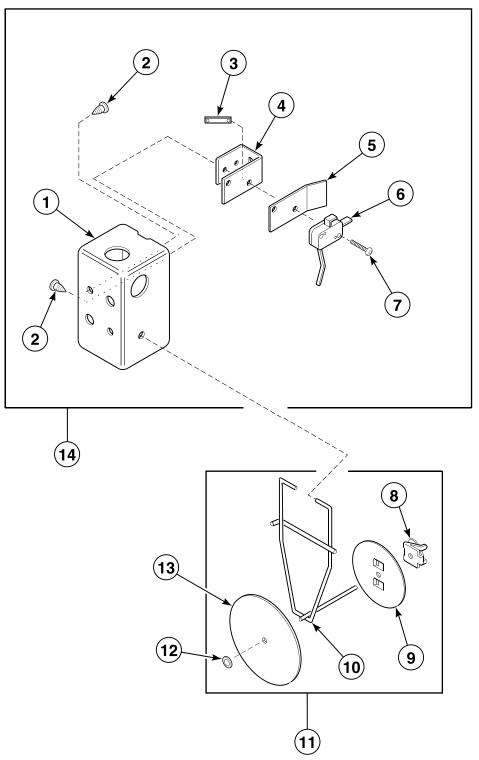

### **Single Coin Meter Components**

T022P\_M414037

### **Dual Coin Meter**

T023PZ3B\_M414037