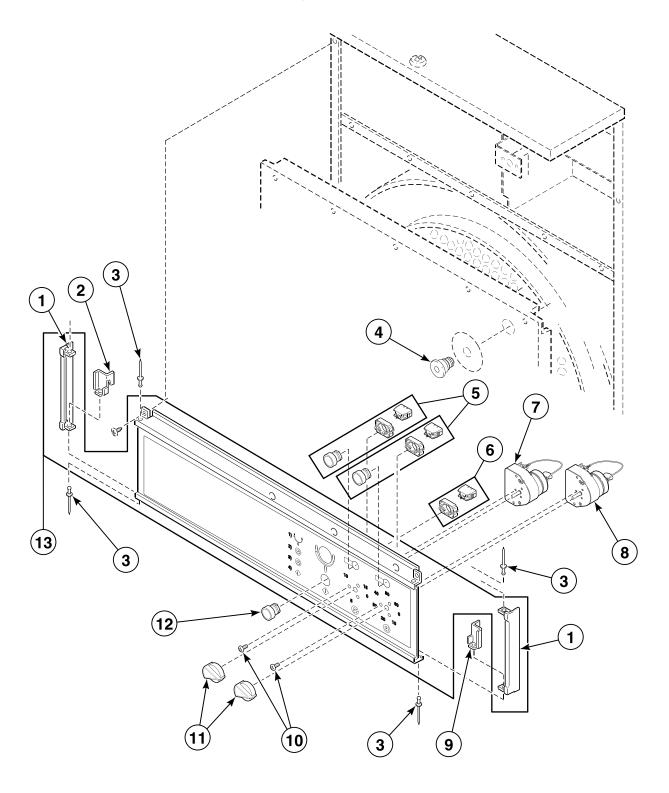

ce Laundry Systems at for the name and address of the nearest authorized parts distributor.

For technical assistance, call either of the numbers listed below:

#### **Serial Plate Location**

When calling or writing about your product, be sure to mention model and serial numbers. Model and serial numbers are located on serial plate(s) as shown.



T294IE3C\_M414037

#### **Model Identification**

Information in this manual is applicable to these tumbler models:

| DCB30WE | JCB30WE | JT30XG  | ST30WE  |
|---------|---------|---------|---------|
| DCB30XG | JCB30XG | JTB30XG | ST30WG  |
| DTB30WE | JT30WE  | SCB30WE | ST30XG  |
| DTB30XG | JT30WG  | SCB30XG | STB30XG |



### **Control Panel Assembly - Non-CE Manual Timer Models**



## **Control Panel Assembly - CE Manual Timer Models**



T416PZ3B\_M414037

### **Control Panel Assembly - Non-CE Coin Drop Models**



T020P\_M414037

## **Control Panel Assembly - CE Coin Drop Models**



T417PZ3B\_M414037

### **Control Panel Assembly - Coin Slide Models**



T344P\_M414037

# **Control Panel Assembly - Pushbutton Electronic Control Coin (MC) Models**



T061P\_M414037

# **Control Panel Assembly - Touch Pad Electronic Control Coin (EC) Models**



T259B\_M414037

### **Single Coin Meter Components**



T022P\_M414037

### **Dual Coin Meter**



T023PZ3B\_M414037

### Coin Drop for Pushbutton Electronic Control Coin (MC) Models



T342P\_M414037

## **Coin Vault and Vault Guide Assembly**



T346P\_M414037

#### **Meter Case**

Coin Slide Models



#### **Accumulator**

Coin Slide Models



T299PZ3A\_M414037

### **Thermost