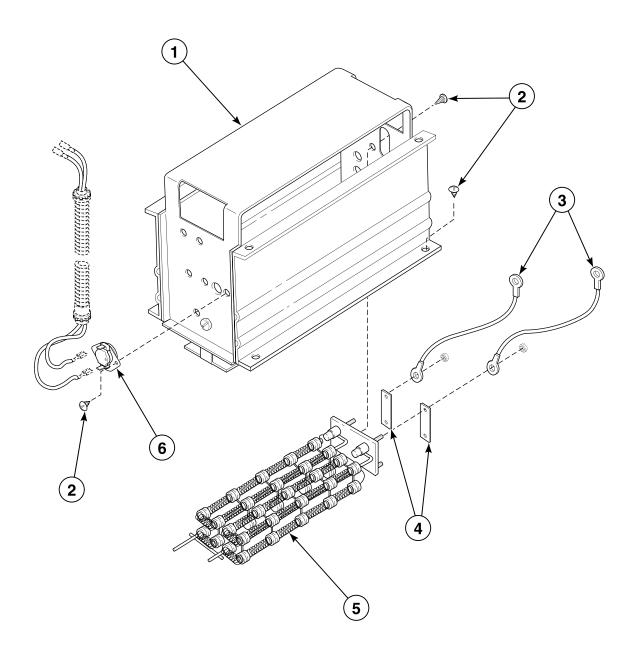

rough Serial No. XTEK684494XN



# Belt Drive Components Models Starting Serial No. XTEK684495XN



### **Belt Drive Idler Housing Assembly**



T313P\_M414037

### **Fan and Motor Assembly**



T032PZ3D\_M414037

### **Airflow Switch and Vane Assembly**



T356P\_M414037

### **Burner Assembly for Glowbar Ignition**





T358P\_M414037

## **Gas Valve Coils and Conversion Kits for Glowbar Ignition**



T359P\_M414037

### **Burner Assembly for Instant Electronic Ignition**



## **Gas Valve Coils and Conversion Kits for Instant Electronic Ignition**



T361P\_M414037

### Gas Valve Assembly for Dungs/B-M System



TMB2253P\_M414037

### **Channel/Johnson Gas System**



TMB2254P\_M414037

## **Burner Assembly for Australian Models**



T517PE3B\_M414037

### **Electric Heater Assembly**



T231P\_M414037

### **Rear Panel Covers**







T362PZ3B\_M414037

### **Warning Labels - Rear of Tumbler**



T232P\_M414037

## **Warning Labels - Front of Tumbler**



T230P\_M414037

# **Electrical Contactor Box Assembly - Models Through Serial No. 9406xxxxx**



T303PZ3C\_M414037

# **Electrical Contactor Box Assembly - Models Starting Serial No. 9406xxxxx**



T364P\_M414037

# Contactor Box Assembly for CE Electric Manual Timer and Coin Drop Models

230 Volt/50 Hertz/3 Phase



T385P\_M414037

### **Contactor Box Assembly for CE Gas Manual Timer Models**

230 Volt/50 Hertz/1 Phase



# Contactor Box Assembly for CE Electric Models with MT and CD Control Suffixes

400 Volt/50 Hertz/3 Phase



T391P\_M414037

#### **Contactor Box Assembly for Gas Coin Drop Models**

230 Volt/50 Her