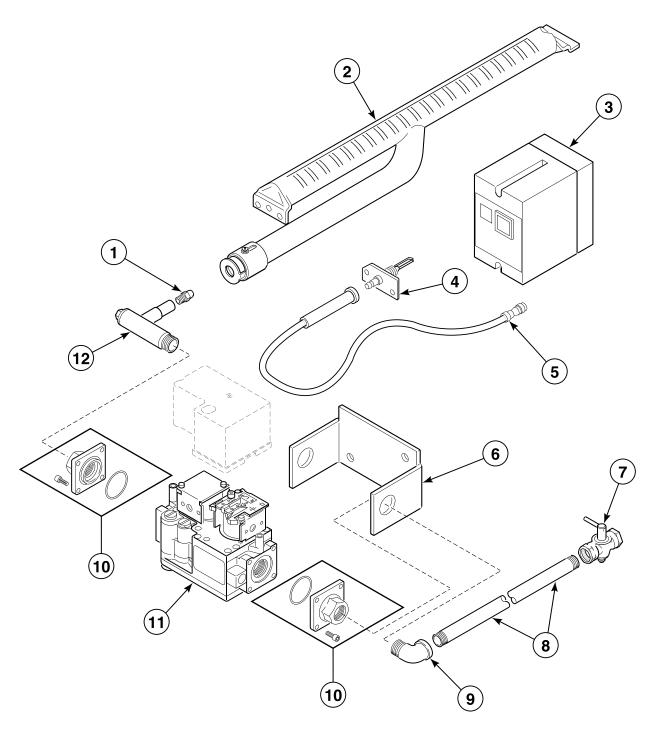

### **Burner Assembly for Glowbar Ignition**

T358P\_M414037

## **Gas Valve Coils and Conversion Kits for Glowbar Ignition**

T359P\_M414037