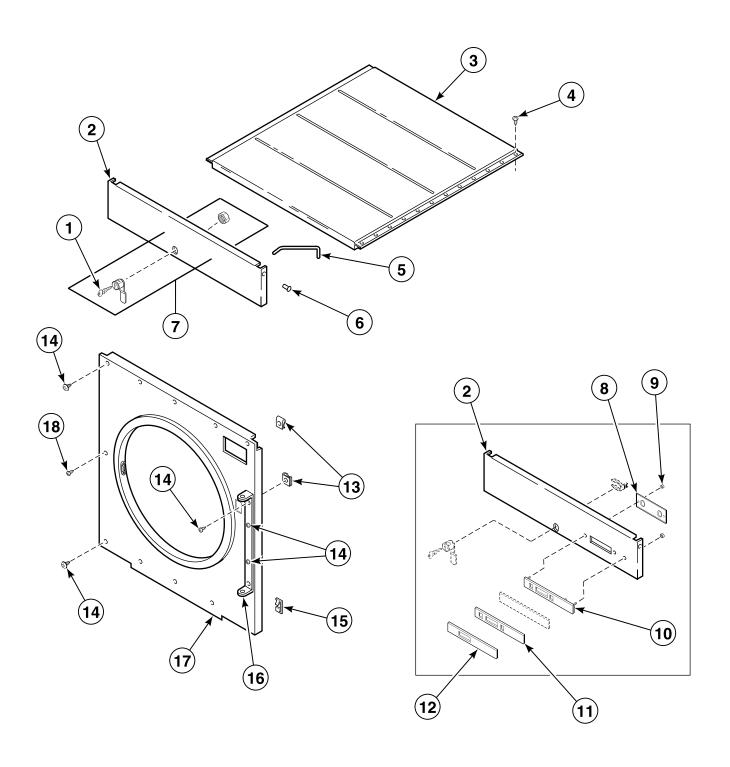

## **Top and Front Panels**

T349P\_M414037

## **Lint Panel and Compartment**

T363PZ3B\_M414037