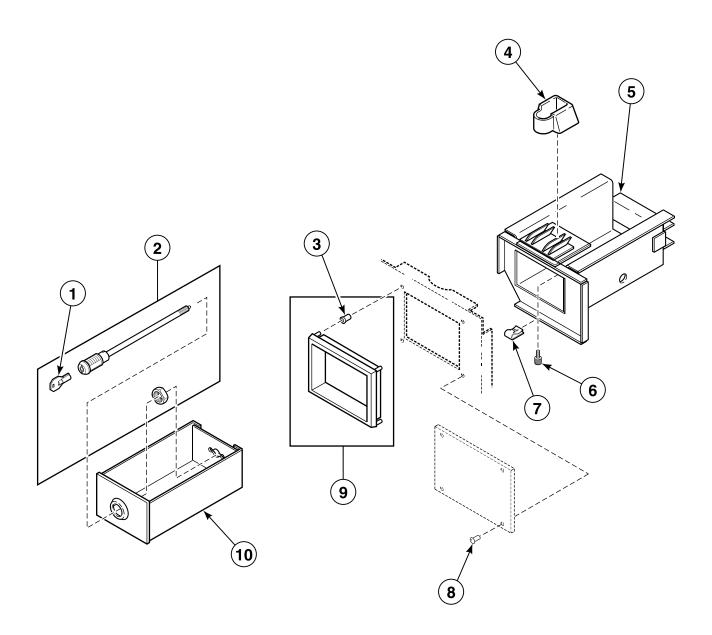

G | STB30XG |



### **Control Panel Assembly - Non-CE Manual Timer Models**



## **Control Panel Assembly - CE Manual Timer Models**



T416PZ3B\_M414037

### **Control Panel Assembly - Non-CE Coin Drop Models**



T020P\_M414037

## **Control Panel Assembly - CE Coin Drop Models**



T417PZ3B\_M414037

### **Control Panel Assembly - Coin Slide Models**



T344P\_M414037

# **Control Panel Assembly - Pushbutton Electronic Control Coin (MC) Models**



T061P\_M414037

# **Control Panel Assembly - Touch Pad Electronic Control Coin (EC) Models**



T259B\_M414037

### **Single Coin Meter Components**



T022P\_M414037

### **Dual Coin Meter**



T023PZ3B\_M414037

### Coin Drop for Pushbutton Electronic Control Coin (MC) Models



T342P\_M414037

## **Coin Vault and Vault Guide Assembly**



T346P\_M414037

#### **Meter Case**

Coin Slide Models



#### **Accumulator**

Coin Slide Models



T299PZ3A\_M414037

### **Thermostat and Harness Assembly**

Manual Timer and Coin Drop Models



T054P\_M414037

### **Cabinet Thermostat**



T345P\_M414037

### **Loading Door Assembly**



TMB2916P\_M414037

### **Door Switch - CE Models**



T418P\_M414037

## **Top and Front Panels**



T349P\_M414037

## **Lint Panel and Compartment**



T363PZ3B\_M414037

## **Cylinder and Trunnion Assemblies**



# Chain Drive Components (Drawing 1 of 2) Gas Models Through Serial No. XTKE01699RM



# Chain Drive Components (Drawing 2 of 2) Gas and Electric Models Starting Serial No. XTKE017000RM Through Serial No. XTEK684494XN



# Belt Drive Components Models Starting Serial No. XTEK684495XN



#