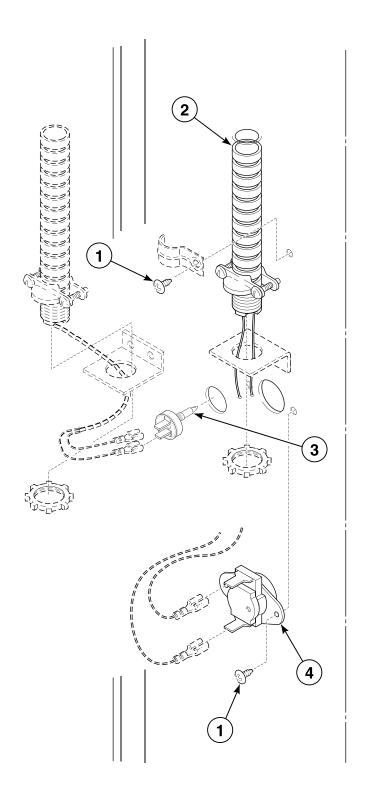

### **Thermostat and Harness Assembly**

Manual Timer and Coin Drop Models

T054P\_M414037