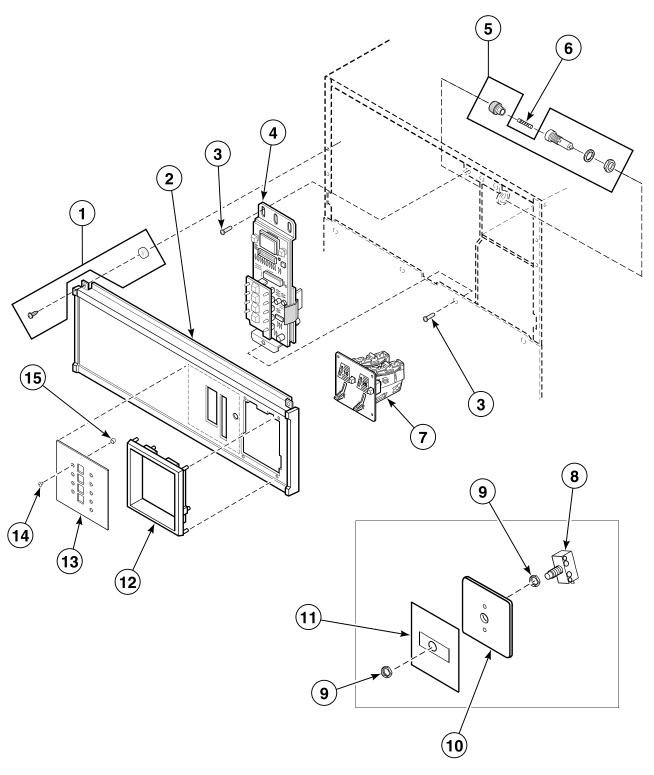

n serial plate(s) as shown.



T294IE3C\_M414037

#### **Model Identification**

Information in this manual is applicable to these tumbler models:

| DCB30WE | JCB30WE | JT30XG  | ST30WE  |
|---------|---------|---------|---------|
| DCB30XG | JCB30XG | JTB30XG | ST30WG  |
| DTB30WE | JT30WE  | SCB30WE | ST30XG  |
| DTB30XG | JT30WG  | SCB30XG | STB30XG |



### **Control Panel Assembly - Non-CE Manual Timer Models**



## **Control Panel Assembly - CE Manual Timer Models**



T416PZ3B\_M414037

### **Control Panel Assembly - Non-CE Coin Drop Models**



T020P\_M414037

## **Control Panel Assembly - CE Coin Drop Models**



T417PZ3B\_M414037

### **Control Panel Assembly - Coin Slide Models**



T344P\_M414037

# **Control Panel Assembly - Pushbutton Electronic Control Coin (MC) Models**



T061P\_M414037

# **Control Panel Assembly - Touch Pad Electronic Control Coin (EC) Models**



T259B\_M414037

### **Single Coin Meter Components**



T022P\_M414037

### **Dual Coin Meter**



T023PZ3B\_M414037

### Coin Drop for Pushbutton Electronic Control Coin (MC) Models



T342P\_M414037

## **Coin Vault and Vault Guide Assembly**



T346P\_M414037

#### **Meter Case**

Coin Slide Models



#### **Accumulator**

Coin Slide Models



T299PZ3A\_M414037

### **Thermostat and Harness Assembly**

Manual Timer and Coin Drop Models



T054P\_M414037

### **Cabinet Thermostat**



T345P\_M414037

### **Loading Door Assembly**



TMB2916P\_M414037

### **Door Switch - CE Models**



T418P\_M414037

## **Top and Front Panels**



T349P\_M414037

## **Lint Panel and Compartment**



T363PZ3