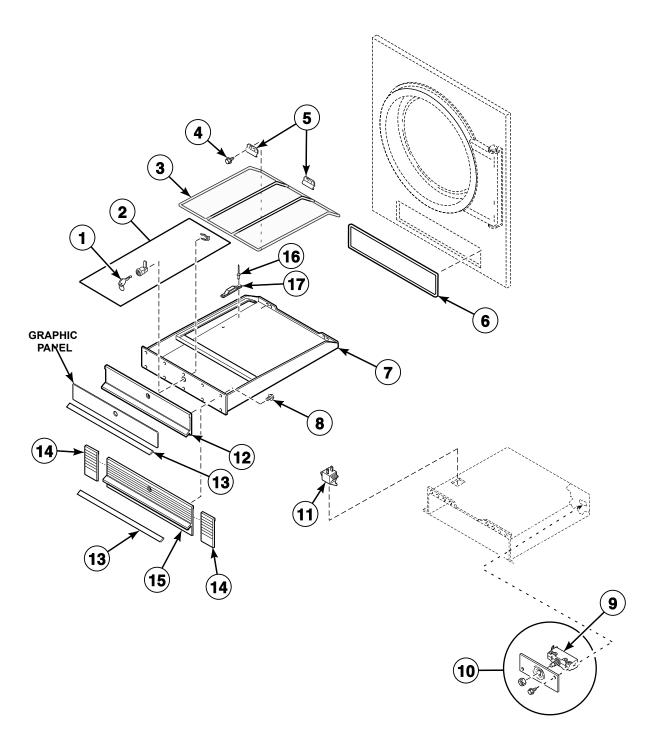

# Front Panel Assembly - Models Through Serial No. DTCK0728885ZH

TMB2230P\_M411988

# Front Panel Assembly - Models Starting Serial No. DTCK0728885ZH Through Serial No. DTCK9312664705