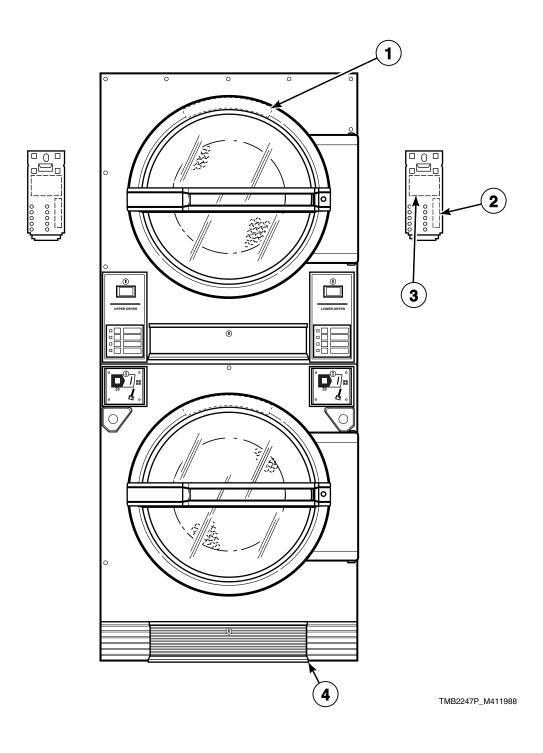

#### **Serial Plate Location**

When calling or writing about your product, be sure to mention model and serial numbers. Model and serial numbers are located on serial plate(s) as shown.

TMB2225P\_M411988