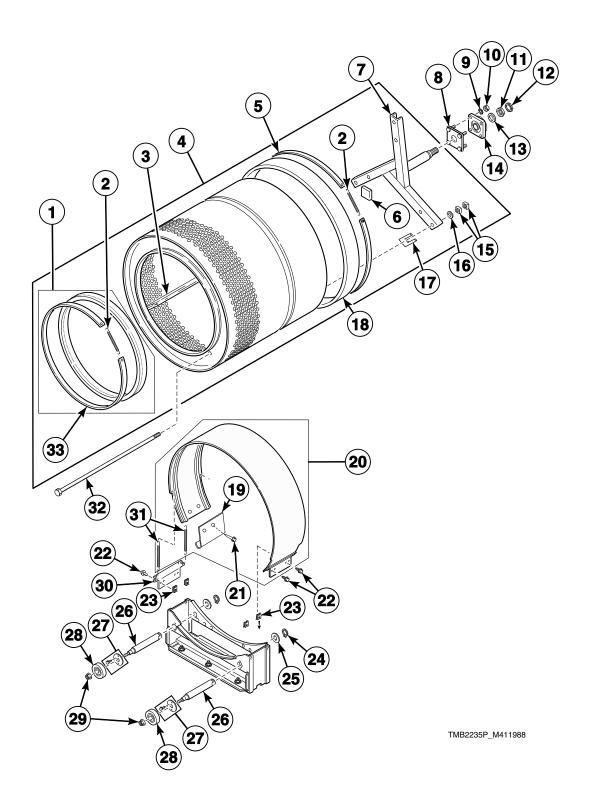

low:

#### **Serial Plate Location**

When calling or writing about your product, be sure to mention model and serial numbers. Model and serial numbers are located on serial plate(s) as shown.



TMB2225P\_M411988

#### **Model Identification**

Information in this manual is applicable to these stacked drying tumbler models:

JCD32DG JTD32DG SCD32DG

STD32DG



# **Single Coin Drop**



# **Dual Coin Drop**



# **Cover Plate**

For Manual Start Kit



TMB2228P\_M411988

# Microprocessor



# Front Panel Assembly - Models Through Serial No. DTCK0728885ZH



TMB2230P\_M411988

# Front Panel Assembly - Models Starting Serial No. DTCK0728885ZH Through Serial No. DTCK9312664705



# **Side Panels**



# **Loading Door**



TMB2233P\_M411988

# **Lint Drawer**



TMB2234P\_M411988

# Cylinder



# Drive Shaft - Models Through Serial No. DTCK0696605YF



# Drive Shaft - Models Starting Serial No. DTCK0696605YF



# **Blower Housing and Fan**



# **Motor and Belt Guard**



TMB2239P\_M411988

# **Thermostat and Burner**



TMB2240P\_M411988

# Gas Valve - Single Input Models Starting Serial No. DTCK9211033714



TMB2241P\_M411988

# Gas Valve - Dual Input Models Starting Serial No. DTCK0714594ZA Through Serial No. DTCK9211033713



TMB2242P\_M411988

# Gas Valve - Dual Input Models Through Serial No. DTCK0714594ZA



TMB2242P\_M411988

# **Gas Valve Coils**



TMB2243P\_M411988

# Junction Box - 120 or 208-240 Volt/60 Hertz

Models Through Serial No. DTCK9211033714



# Junction Box - 240 Volt/50 Hertz

Models Through Serial No. DTCK9211035714



# Junction Box - 120 or 208-240 V