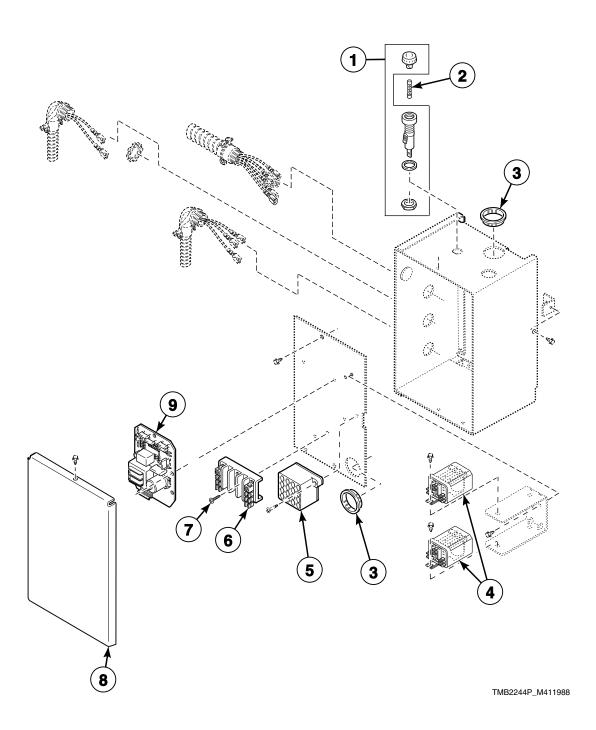

# **Side Panels**



# **Loading Door**



TMB2233P\_M411988

# **Lint Drawer**



TMB2234P\_M411988

# Cylinder



# Drive Shaft - Models Through Serial No. DTCK0696605YF



# Drive Shaft - Models Starting Serial No. DTCK0696605YF



# **Blower Housing and Fan**



# **Motor and Belt Guard**



TMB2239P\_M411988

# **Thermostat and Burner**



TMB2240P\_M411988

# Gas Valve - Single Input Models Starting Serial No. DTCK9211033714



TMB2241P\_M411988

# Gas Valve - Dual Input Models Starting Serial No. DTCK0714594ZA Through Serial No. DTCK9211033713



TMB2242P\_M411988

# Gas Valve - Dual Input Models Through Serial No. DTCK0714594ZA



TMB2242P\_M411988

# **Gas Valve Coils**



TMB2243P\_M411988

# Junction Box - 120 or 208-240 Volt/60 Hertz

Models Through Serial No. DTCK9211033714



# Junction Box - 240 Volt/50 Hertz

Models Through Serial No. DTCK9211035714



# Junction Box - 120 or 208-240 Volt/60 Hertz

Models Starting Serial No. DTCK9211033715



# Junction Box - 240 Volt/50 Hertz

Models Starting Serial No. DTCK9211033715



#### **Contactor Box**

CE Models 230 Volt/50 Hertz/1 Phase



# Stickers and Labels - Front of Machine



#### Stickers and Labels - Rear of Machine



TMB2248P\_M411988