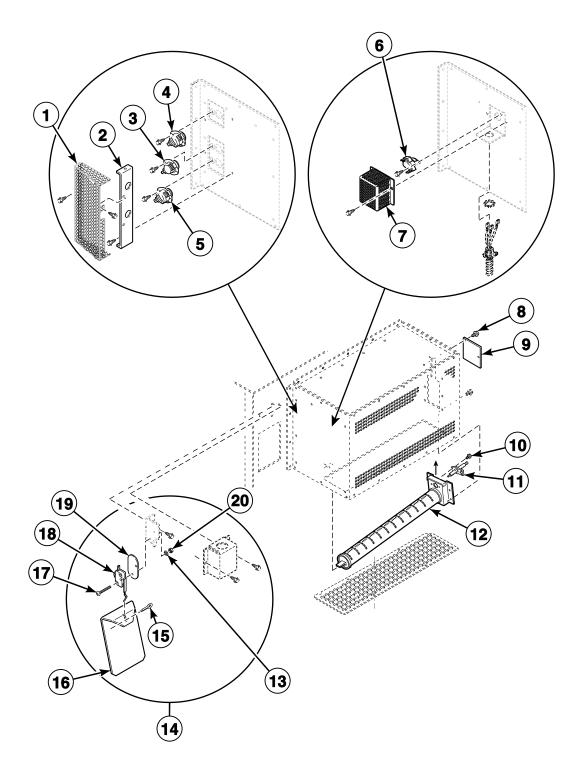

# Junction Box - 120 or 208-240 Volt/60 Hertz

Models Through Serial No. DTCK9211033714

# Junction Box - 240 Volt/50 Hertz

Models Through Serial No. DTCK9211035714

# Junction Box - 120 or 208-240 Volt/60 Hertz

Models Starting Serial No. DTCK9211033715

# Junction Box - 240 Volt/50 Hertz

Models Starting Serial No. DTCK9211033715