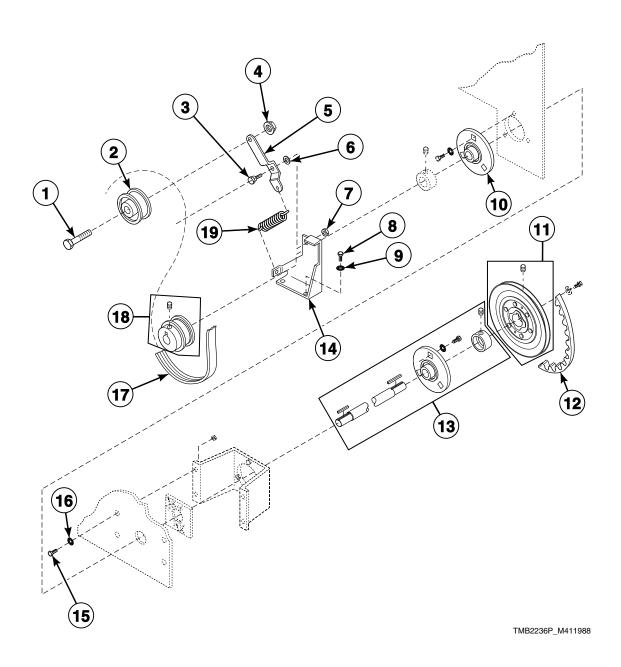

# Drive Shaft - Models Through Serial No. DTCK0696605YF

# Drive Shaft - Models Starting Serial No. DTCK0696605YF