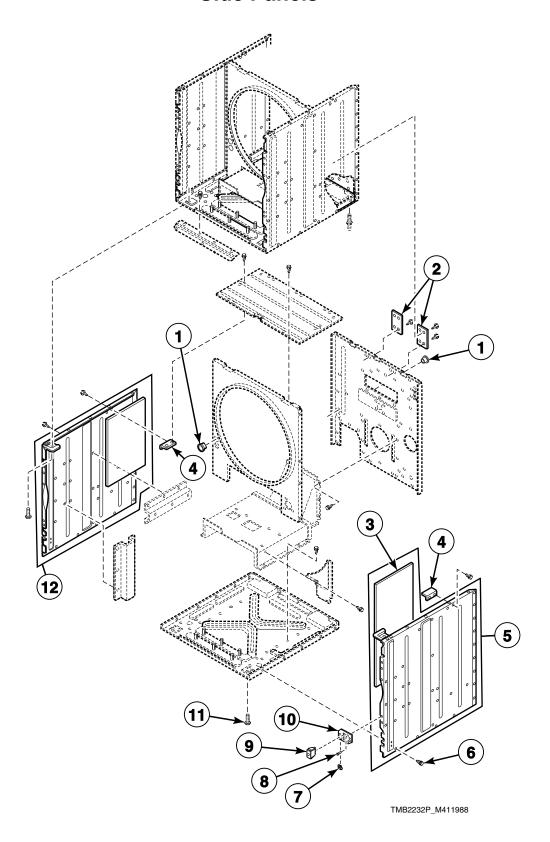

t authorized parts distributor.

For technical assistance, call either of the numbers listed below:

#### **Serial Plate Location**

When calling or writing about your product, be sure to mention model and serial numbers. Model and serial numbers are located on serial plate(s) as shown.



TMB2225P\_M411988

#### **Model Identification**

Information in this manual is applicable to these stacked drying tumbler models:

JCD32DG JTD32DG SCD32DG

STD32DG



# **Single Coin Drop**



# **Dual Coin Drop**



# **Cover Plate**

For Manual Start Kit



TMB2228P\_M411988

# Microprocessor



# Front Panel Assembly - Models Through Serial No. DTCK0728885ZH



TMB2230P\_M411988

# Front Panel Assembly - Models Starting Serial No. DTCK0728885ZH Through Serial No. DTCK9312664705



# **Side Panels**



# **Loading Door**



TMB2233P\_M411988

# **Lint Drawer**



TMB2234P\_M411988

# Cylinder



# Drive Shaft - Models Through Serial No. DTCK0696605YF



# Drive Shaft - Models Starting Serial No. DTCK0696605YF



# **Blower Housing and Fan**



# **Motor and Belt Guard**



TMB2239P\_M411988

# **Thermostat and Burner**



TMB2240P\_M411988

# Gas Valve - Single Input Models Starting Serial No. DTCK9211033714



TMB2241P\_M411988

# Gas Valve - Dual Input Models Starting Serial No. DTCK0714594ZA Through Serial No. DTCK9211033713



TMB2242P\_M411988

# Gas Valve - Dual Input Models Through Serial No. DTCK0714594ZA



TMB2242P\_M411988

# **Gas Valve Coils**



TMB2243P\_M411988

# Junction Box - 120 or 208-240 Volt/60 Hertz

Models Through Serial No. DTCK9211033714



# Junction Box - 2