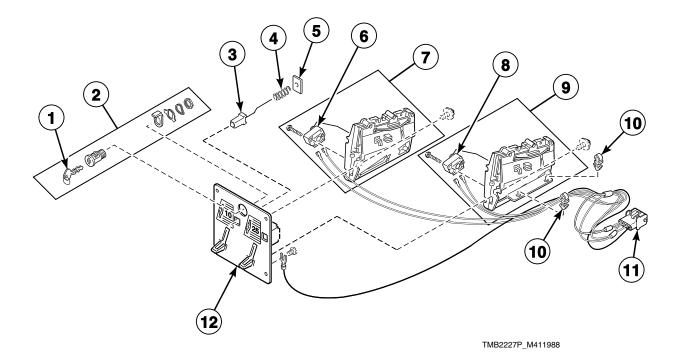

odels Through Serial No. DTCK9401011756

Refer to Page 3 for Model Numbers



# **Parts Ordering Information**

If literature or replacement parts are required, contact the source from whom the machine was purchased or contact Alliance Laundry Systems at for the name and address of the nearest authorized parts distributor.

For technical assistance, call either of the numbers listed below:

#### **Serial Plate Location**

When calling or writing about your product, be sure to mention model and serial numbers. Model and serial numbers are located on serial plate(s) as shown.



TMB2225P\_M411988

#### **Model Identification**

Information in this manual is applicable to these stacked drying tumbler models:

JCD32DG JTD32DG SCD32DG

STD32DG



# **Single Coin Drop**



# **Dual Coin Drop**



# **Cover Plate**

For Manual Start Kit



TMB2228P\_M411988

# Microprocessor



# Front Panel Assembly - Models Through Serial No. DTCK0728885ZH



TMB2230P\_M411988

# Front Panel Assembly - Models Starting Serial No. DTCK0728885ZH Through Serial No. DTCK9312664705



# **Side Panels**



# **Loading Door**



TMB2233P\_M411988

# **Lint Drawer**



TMB2234P\_M411988

# Cylinder



# Drive Shaft - Models Through Serial No. DTCK0696605YF



# Drive Shaft - Models Starting Serial No. DTCK0696605YF



# **Blower Housing and Fan**



# **Motor and Belt Guard**



TMB2239P\_M411988

# **Thermostat and Burner**



TMB2240P\_M411988

# Gas Valve - Single Input Models Starting Serial No. DTCK9211033714



TMB2241P\_M411988

# Gas Valve - Dual Input Models Starting Serial No. DTCK0714594ZA Thr