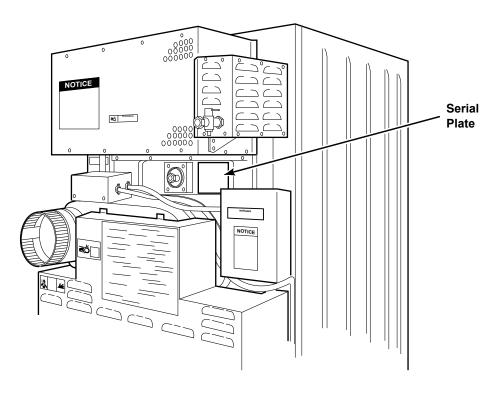

#### **Serial Plate Location**

When calling or writing about your product, be sure to mention model and serial numbers. Model and serial numbers are located on serial plate(s) as shown.

TMB2225P\_M411988