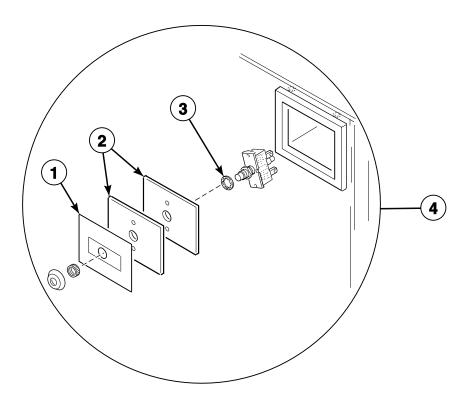

fer to Page 3 for Model Numbers



# **Parts Ordering Information**

If literature or replacement parts are required, contact the source from whom the machine was purchased or contact Alliance Laundry Systems at for the name and address of the nearest authorized parts distributor.

For technical assistance, call either of the numbers listed below:

#### **Serial Plate Location**

When calling or writing about your product, be sure to mention model and serial numbers. Model and serial numbers are located on serial plate(s) as shown.



TMB2225P\_M411988

#### **Model Identification**

Information in this manual is applicable to these stacked drying tumbler models:

JCD32DG JTD32DG SCD32DG

STD32DG



# **Single Coin Drop**



# **Dual Coin Drop**



# **Cover Plate**

For Manual Start Kit



TMB2228P\_M411988

# Microprocessor



# Front Panel Assembly - Models Through Serial No. DTCK0728885ZH



TMB2230P\_M411988

# Front Panel Assembly - Models Starting Serial No. DTCK0728885ZH Through Serial No. DTCK9312664705



# **Side Panels**



# **Loading Door**



TMB2233P\_M411988

# **Lint Drawer**



TMB2234P\_M411988

# Cylinder



# Drive Shaft - Models Through Serial No. DTCK0696605YF



# Drive Shaft - Models Starting Serial No. DTCK0696605YF



# **Blower Housing and Fan**



# **Motor and Belt Guard**



TMB2239P\_M411988

# **Thermostat and Burner**



TMB2240P\_M411988

# Gas Valve - Single Input Models Starting Serial No. DTCK9211033714



TMB2241P\_M411988

# Gas Valve - Dual Input Models Starting Serial No. DTCK0714594ZA Through Serial No. DTCK9211033713



TMB2242P\