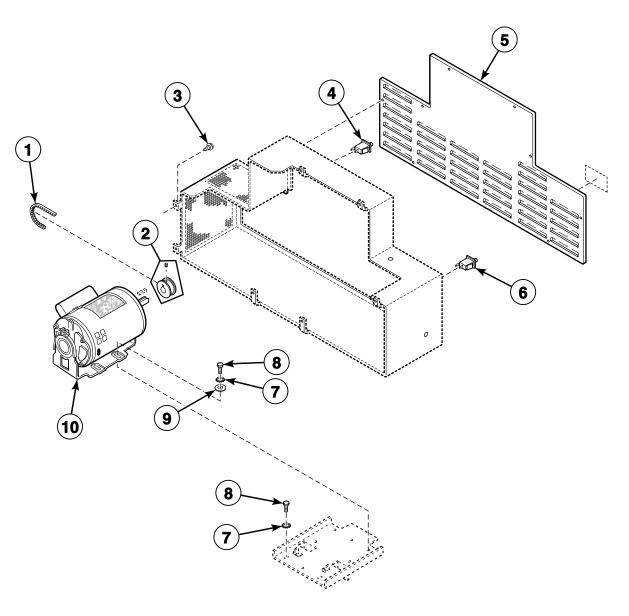

) as shown.



TMB2225P\_M411988

#### **Model Identification**

Information in this manual is applicable to these stacked drying tumbler models:

JCD32DG JTD32DG SCD32DG

STD32DG



# **Single Coin Drop**



# **Dual Coin Drop**



# **Cover Plate**

For Manual Start Kit



TMB2228P\_M411988

# Microprocessor



# Front Panel Assembly - Models Through Serial No. DTCK0728885ZH



TMB2230P\_M411988

# Front Panel Assembly - Models Starting Serial No. DTCK0728885ZH Through Serial No. DTCK9312664705



# **Side Panels**



# **Loading Door**



TMB2233P\_M411988

# **Lint Drawer**



TMB2234P\_M411988

# Cylinder



# Drive Shaft - Models Through Serial No. DTCK0696605YF



# Drive Shaft - Models Starting Serial No. DTCK0696605YF



# **Blower Housing and Fan**



# **Motor and Belt Guard**



TMB2239P\_M411988

# **Thermostat and Burner**



TMB2240P\_M411988

# Gas Valve - Single Input Models Starting Serial No. DTCK9211033714



TMB2241P\_M411988

# Gas Valve - Dual Input Models Starting Serial No. DTCK0714594ZA Through Serial No. DTCK9211033713



TMB2242P\_M411988

# Gas Valve - Dual Input Models Through Serial No. DTCK0714594ZA



TMB2242P\_M411988

# **Gas Valve Coils**



TMB2243P\_M411988

# Junction Box - 120 or 208-240 Volt/60 Hertz

Models Through Serial No. DTCK9211033714



# Junction Box - 240 Volt/50 Hertz

Models Through Serial No. DTCK9211035714



# Junction Box - 120 or 208-240 Volt/60 Hertz

Models Starting Serial No. DTCK9211033715



# Junction Box - 240 Volt/50 Hertz

Models Starting Serial No. DTCK9211033715



#### **Contactor Box**

CE Models 230 Vol