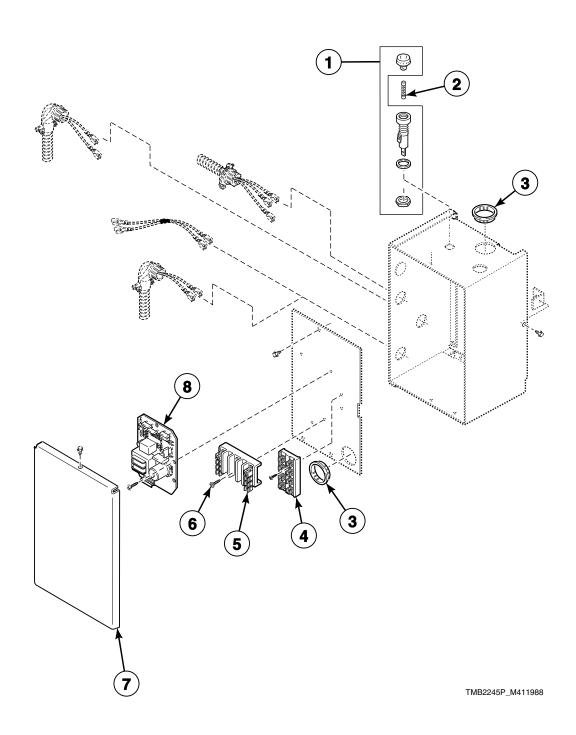

# Junction Box - 120 or 208-240 Volt/60 Hertz

Models Starting Serial No. DTCK9211033715

# Junction Box - 240 Volt/50 Hertz

Models Starting Serial No. DTCK9211033715