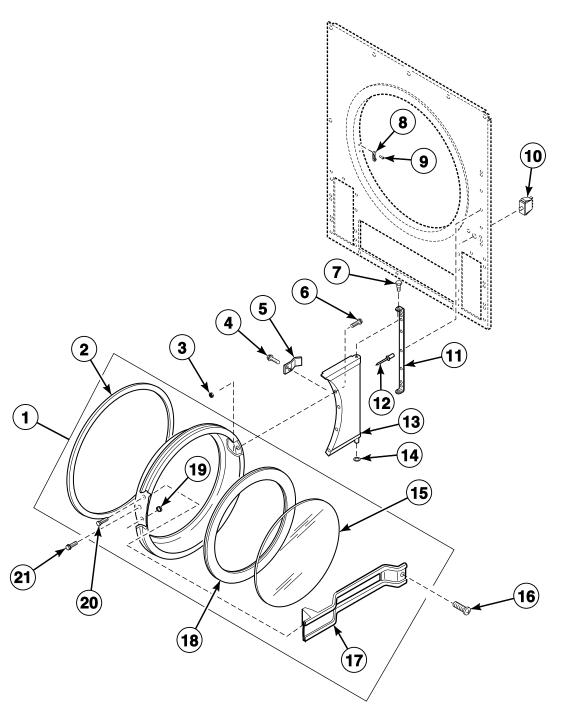

tributor.

For technical assistance, call either of the numbers listed below:

#### **Serial Plate Location**

When calling or writing about your product, be sure to mention model and serial numbers. Model and serial numbers are located on serial plate(s) as shown.



TMB2225P\_M411988

#### **Model Identification**

Information in this manual is applicable to these stacked drying tumbler models:

JCD32DG JTD32DG SCD32DG

STD32DG



# **Single Coin Drop**



# **Dual Coin Drop**



# **Cover Plate**

For Manual Start Kit



TMB2228P\_M411988

# Microprocessor



# Front Panel Assembly - Models Through Serial No. DTCK0728885ZH



TMB2230P\_M411988

# Front Panel Assembly - Models Starting Serial No. DTCK0728885ZH Through Serial No. DTCK9312664705



# **Side Panels**



# **Loading Door**



TMB2233P\_M411988

# **Lint Drawer**



TMB2234P\_M411988

# Cylinder



# Drive Shaft - Models Through Serial No. DTCK0696605YF



# Drive Shaft - Models Starting Serial No. DTCK0696605YF



# **Blower Housing and Fan**



# **Motor and Belt Guard**



TMB2239P\_M411988

# **Thermostat and Burner**



TMB2240P\_M411988

# Gas Valve - Single Input Models Starting Serial No. DTCK9211033714



TMB2241P\_M411988

# Gas Valve - Dual Input Models Starting Serial No. DTCK0714594ZA Through Serial No. DTCK9211033713



TMB2242P\_M411988

# Gas Valve - Dual Input Models Through Serial No. DTCK0714594ZA



TMB2242P\_M411988

# **Gas Valve Coils**



TMB2243P\_M411988

# Junction Box - 120 or 208-240 Volt/60 Hertz

Models Through Serial No. DTCK9211033714



# Junction Box - 240 Volt/50 Hertz

Mode