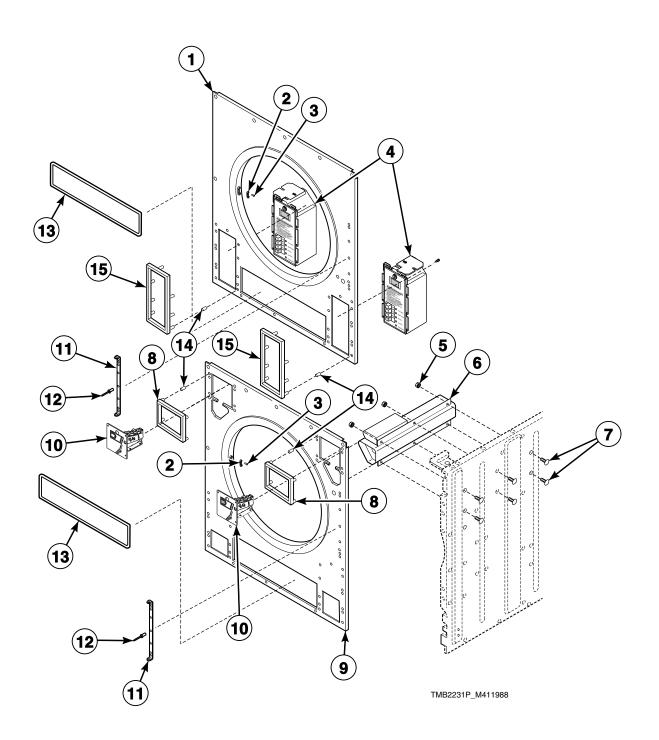

# Front Panel Assembly - Models Starting Serial No. DTCK0728885ZH Through Serial No. DTCK9312664705