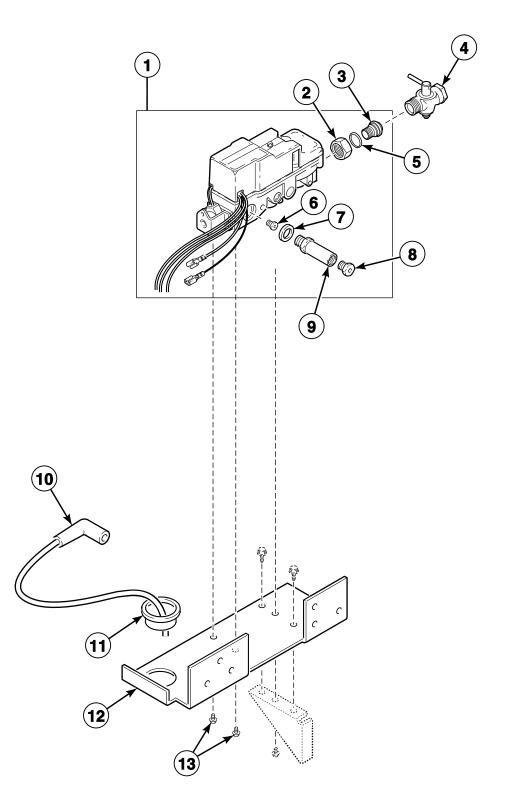

# Gas Valve - Dual Input Models Starting Serial No. DTCK0714594ZA Through Serial No. DTCK9211033713

TMB2242P\_M411988