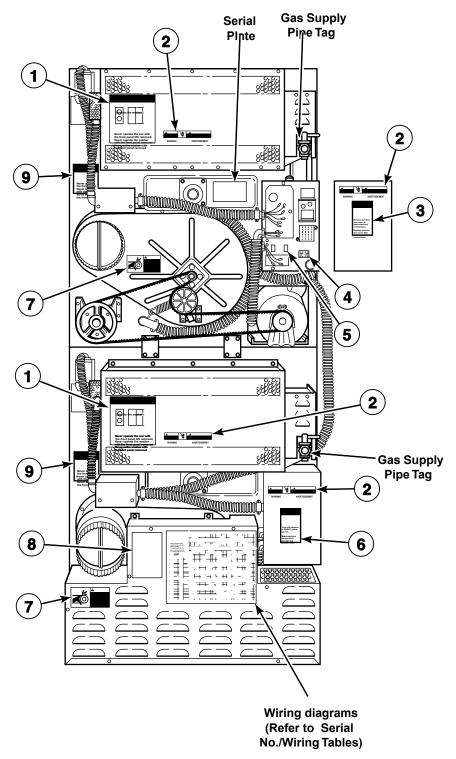

ing Serial No. DTCK9211033714



TMB2241P\_M411988

# Gas Valve - Dual Input Models Starting Serial No. DTCK0714594ZA Through Serial No. DTCK9211033713



TMB2242P\_M411988

# Gas Valve - Dual Input Models Through Serial No. DTCK0714594ZA



TMB2242P\_M411988

# **Gas Valve Coils**



TMB2243P\_M411988

# Junction Box - 120 or 208-240 Volt/60 Hertz

Models Through Serial No. DTCK9211033714



# Junction Box - 240 Volt/50 Hertz

Models Through Serial No. DTCK9211035714



# Junction Box - 120 or 208-240 Volt/60 Hertz

Models Starting Serial No. DTCK9211033715



# Junction Box - 240 Volt/50 Hertz

Models Starting Serial No. DTCK9211033715



#### **Contactor Box**

CE Models 230 Volt/50 Hertz/1 Phase



# Stickers and Labels - Front of Machine



#### Stickers and Labels - Rear of Machine



TMB2248P\_M411988