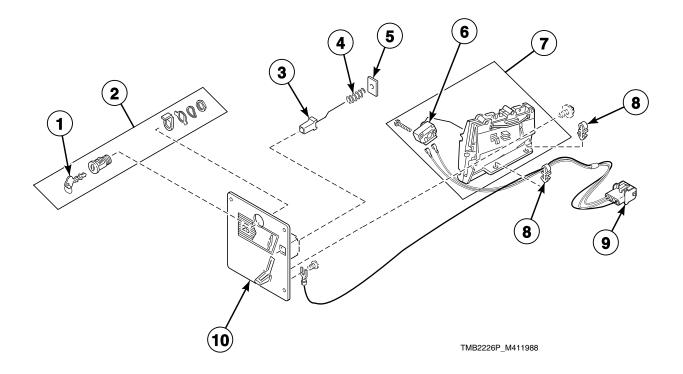

nd Capacity **STD1** 

Models Through Serial No. DTCK9401011756

Refer to Page 3 for Model Numbers



# **Parts Ordering Information**

If literature or replacement parts are required, contact the source from whom the machine was purchased or contact Alliance Laundry Systems at for the name and address of the nearest authorized parts distributor.

For technical assistance, call either of the numbers listed below:

#### **Serial Plate Location**

When calling or writing about your product, be sure to mention model and serial numbers. Model and serial numbers are located on serial plate(s) as shown.



TMB2225P\_M411988

#### **Model Identification**

Information in this manual is applicable to these stacked drying tumbler models:

JCD32DG JTD32DG SCD32DG

STD32DG



# **Single Coin Drop**



# **Dual Coin Drop**



# **Cover Plate**

For Manual Start Kit



TMB2228P\_M411988

# Microprocessor



# Front Panel Assembly - Models Through Serial No. DTCK0728885ZH



TMB2230P\_M411988

# Front Panel Assembly - Models Starting Serial No. DTCK0728885ZH Through Serial No. DTCK9312664705



# **Side Panels**



# **Loading Door**



TMB2233P\_M411988

# **Lint Drawer**



TMB2234P\_M411988

# Cylinder



# Drive Shaft - Models Through Serial No. DTCK0696605YF



# Drive Shaft - Models Starting Serial No. DTCK0696605YF



# **Blower Housing and Fan**



# **Motor and Belt Guard**



TMB2239P\_M411988

# **Thermostat and Burner**



TMB2240P\_M411988

# Gas Valve - Single Input Models Starting Serial No. DTCK9211033714



TMB2241P\_M411988

# Gas Valve - Dual Input Models Starting Seri