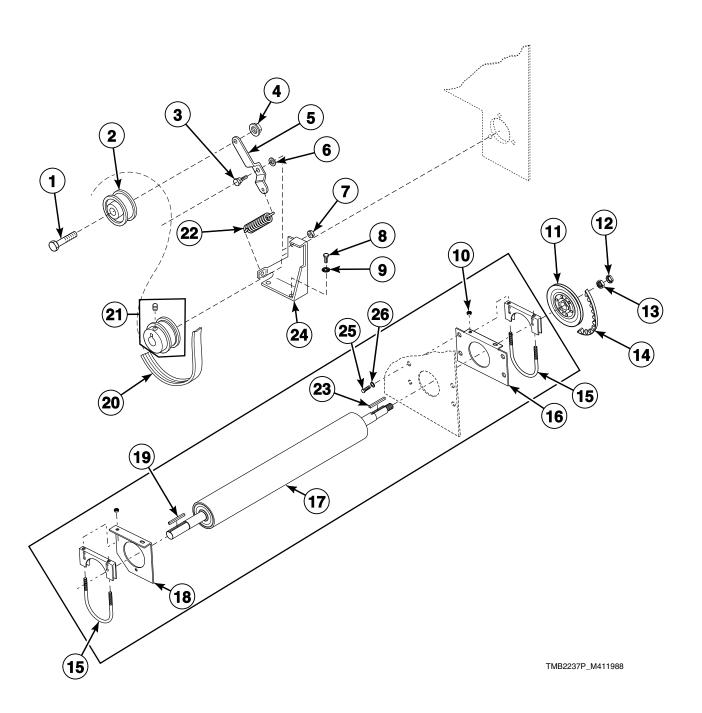

# Drive Shaft - Models Through Serial No. DTCK0696605YF

# Drive Shaft - Models Starting Serial No. DTCK0696605YF