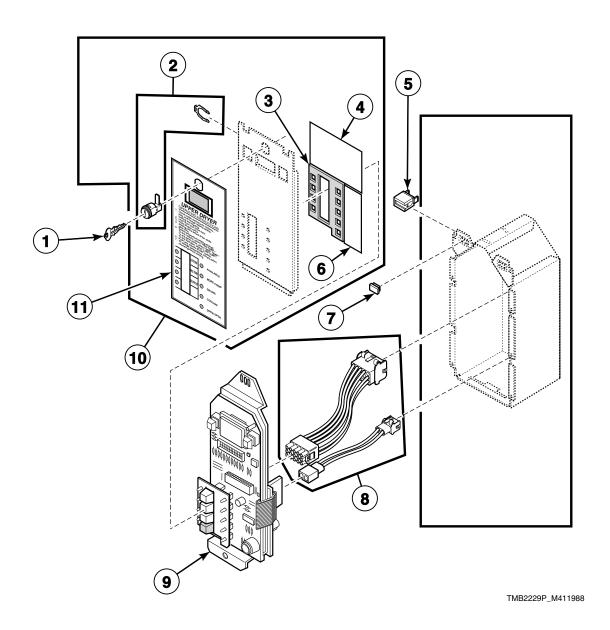

Parts Ordering Information**

If literature or replacement parts are required, contact the source from whom the machine was purchased or contact Alliance Laundry Systems at for the name and address of the nearest authorized parts distributor.

For technical assistance, call either of the numbers listed below:

#### **Serial Plate Location**

When calling or writing about your product, be sure to mention model and serial numbers. Model and serial numbers are located on serial plate(s) as shown.



TMB2225P\_M411988

#### **Model Identification**

Information in this manual is applicable to these stacked drying tumbler models:

JCD32DG JTD32DG SCD32DG

STD32DG



# **Single Coin Drop**



# **Dual Coin Drop**



# **Cover Plate**

For Manual Start Kit



TMB2228P\_M411988

# Microprocessor



# Front Panel Assembly - Models Through Serial No. DTCK0728885ZH



TMB2230P\_M411988

# Front Panel Assembly - Models Starting Serial No. DTCK0728885ZH Through Serial No. DTCK9312664705



# **Side Panels**



# **Loading Door**



TMB2233P\_M411988

# **Lint Drawer**



TMB2234P\_M411988

# Cylinder



# Drive Shaft - Models Through Serial No. DTCK0696605YF



# Drive Shaft - Models Starting Serial No. DTCK0696605YF



# **Blower Housing and Fan**



# **Motor and Belt Guard**



TMB2239P\_M411988

# **Thermostat and Burner**



TMB2240P\_M411988

# Gas Valve - Single Input Models Starting Serial No. DTCK9211033714



TMB2241P\_M411988

# Gas Valve - Dual Input Models Starting Serial No. DTCK0714594ZA Through Serial No. DTCK9211033713



TMB2242P\_M411988

# Gas Valve - Dual Input Mode