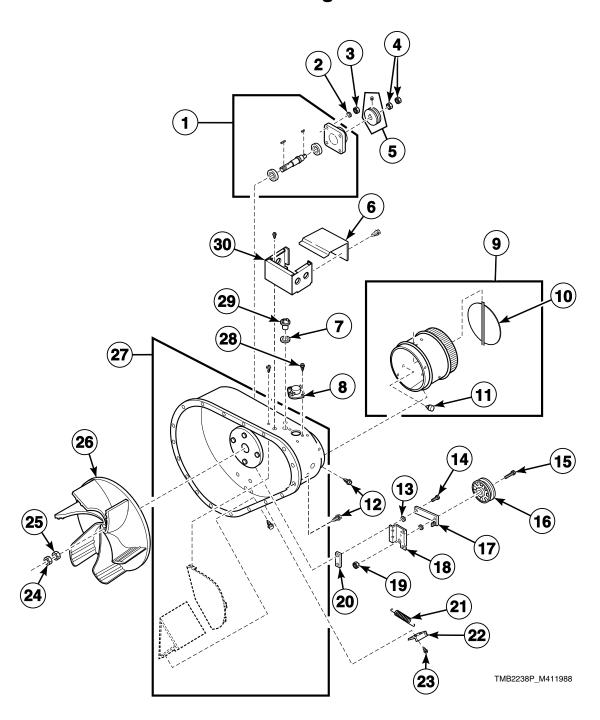

are located on serial plate(s) as shown.



TMB2225P\_M411988

#### **Model Identification**

Information in this manual is applicable to these stacked drying tumbler models:

JCD32DG JTD32DG SCD32DG

STD32DG



# **Single Coin Drop**



# **Dual Coin Drop**



# **Cover Plate**

For Manual Start Kit



TMB2228P\_M411988

# Microprocessor



# Front Panel Assembly - Models Through Serial No. DTCK0728885ZH



TMB2230P\_M411988

# Front Panel Assembly - Models Starting Serial No. DTCK0728885ZH Through Serial No. DTCK9312664705



# **Side Panels**



# **Loading Door**



TMB2233P\_M411988

# **Lint Drawer**



TMB2234P\_M411988

# Cylinder



# Drive Shaft - Models Through Serial No. DTCK0696605YF



# Drive Shaft - Models Starting Serial No. DTCK0696605YF



# **Blower Housing and Fan**



# **Motor and Belt Guard**



TMB2239P\_M411988

# **Thermostat and Burner**



TMB2240P\_M411988

# Gas Valve - Single Input Models Starting Serial No. DTCK9211033714



TMB2241P\_M411988

# Gas Valve - Dual Input Models Starting Serial No. DTCK0714594ZA Through Serial No. DTCK9211033713



TMB2242P\_M411988

# Gas Valve - Dual Input Models Through Serial No. DTCK0714594ZA



TMB2242P\_M411988

# **Gas Valve Coils**



TMB2243P\_M411988

# Junction Box - 120 or 208-240 Volt/60 Hertz

Models Through Serial No. DTCK9211033714



# Junction Box - 240 Volt/50 Hertz

Models Through Serial No. DTCK9211035714



# Junction Box - 120 or 208-240 Volt/60 Hertz

Models Starting Serial No. DTCK9211033715



# Junction Box - 240 Volt/50 Hertz

Models Starting Serial No. DTCK9211033715



#### **Cont