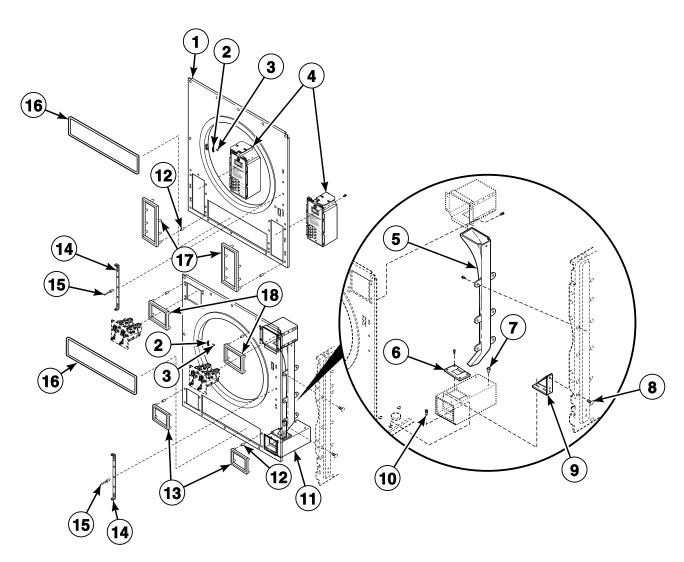

# Front Panel Assembly - Models Through Serial No. DTCK0728885ZH

TMB2230P\_M411988