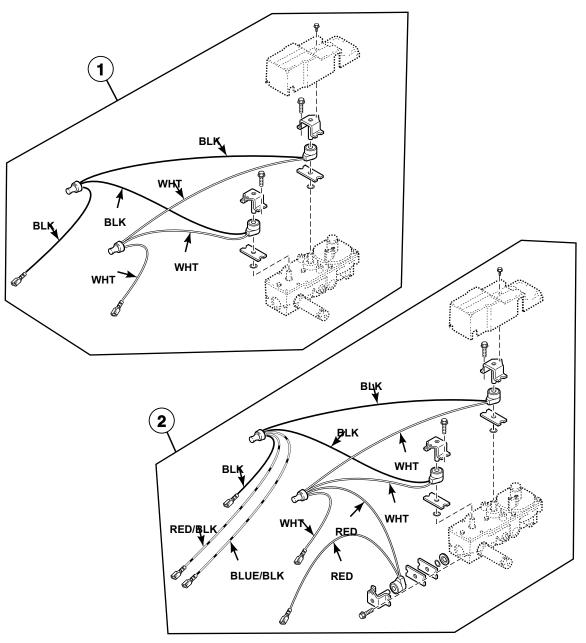

# Junction Box - 120 or 208-240 Volt/60 Hertz

Models Through Serial No. DTCK9211033714

# Junction Box - 240 Volt/50 Hertz

Models Through Serial No. DTCK9211035714

# Junction Box - 120 or 208-240 Volt/60 Hertz

Models Starting Serial No. DTCK9211033715

# Junction Box - 240 Volt/50 Hertz

Models Starting Serial No. DTCK9211033715