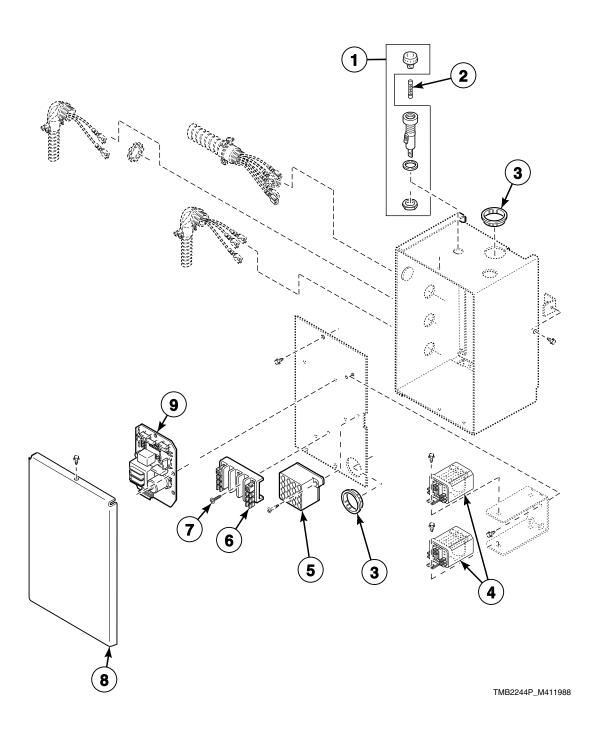

# Junction Box - 120 or 208-240 Volt/60 Hertz

Models Through Serial No. DTCK9211033714

# Junction Box - 240 Volt/50 Hertz

Models Through Serial No. DTCK9211035714