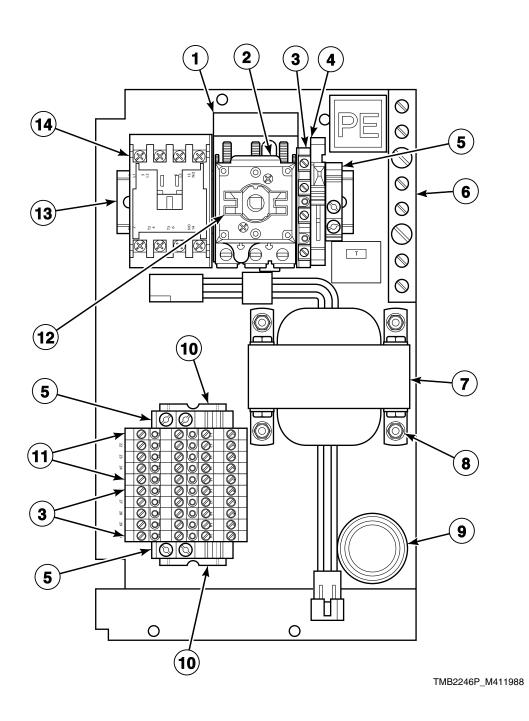

# **Thermostat and Burner**



TMB2240P\_M411988

# Gas Valve - Single Input Models Starting Serial No. DTCK9211033714



TMB2241P\_M411988

# Gas Valve - Dual Input Models Starting Serial No. DTCK0714594ZA Through Serial No. DTCK9211033713



TMB2242P\_M411988

# Gas Valve - Dual Input Models Through Serial No. DTCK0714594ZA



TMB2242P\_M411988

# **Gas Valve Coils**



TMB2243P\_M411988

# Junction Box - 120 or 208-240 Volt/60 Hertz

Models Through Serial No. DTCK9211033714



# Junction Box - 240 Volt/50 Hertz

Models Through Serial No. DTCK9211035714



# Junction Box - 120 or 208-240 Volt/60 Hertz

Models Starting Serial No. DTCK9211033715



# Junction Box - 240 Volt/50 Hertz

Models Starting Serial No. DTCK9211033715



#### **Contactor Box**

CE Models 230 Volt/50 Hertz/1 Phase



# Stickers and Labels - Front of Machine



#### Stickers and Labels - Rear of Machine



TMB2248P\_M411988