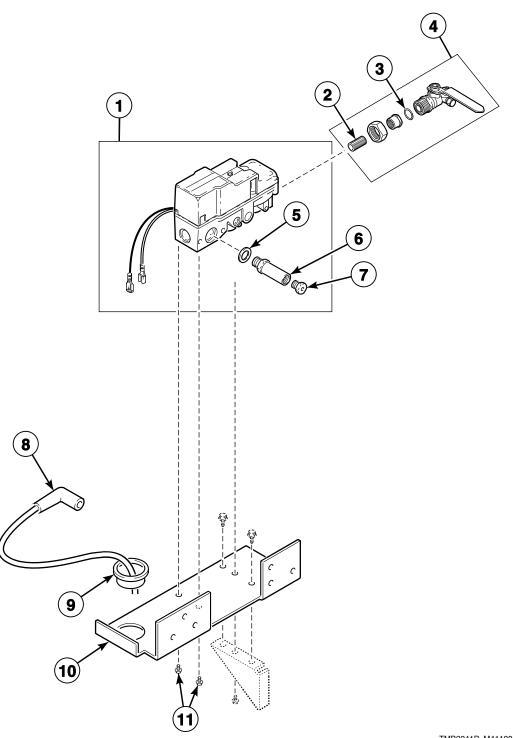

# Gas Valve - Dual Input Models Through Serial No. DTCK0714594ZA

TMB2242P\_M411988