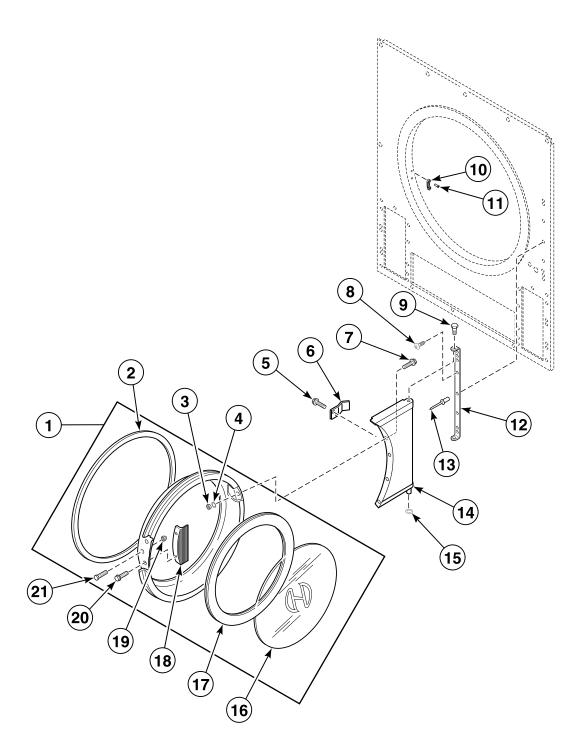

#### **Parts Ordering Information**

If literature or replacement parts are required, contact the source from whom the machine was purchased or contact Alliance Laundry Systems at for the name and address of the nearest authorized parts distributor. For technical assistance, call either of the numbers listed below:

#### **Serial Plate Location**

When calling or writing about your product, be sure to mention model and serial numbers. Model and serial numbers are located on serial plate(s) as shown.



T278P\_M412907

#### **Model Identification**

Information in this manual is applicable to these tumbler models:

32DG JCD32DG JTD32DG SCD32DG STD32DG





TMB2126P\_M412907



TMB2108P\_M412907



TMB2097P\_M412907

#### **Front Panel Assembly**



TMB2100P\_M412907





TMB2102P\_M412907



TMB2103P\_M412907



TMB2153P\_M412907

#### Cylinder



TMB2145P\_M412907

#### **Drive Shaft**



T286P\_M412907

#### **Blower Housing and Fan**



TMB2104P\_M412907



TMB2154P\_M412907

#### **Thermostat and Burner**



TMB2105P\_M412907



TMB2114P\_M412907



TMB2115P\_M412907



TMB2120P\_M412907

#### Junction Box - 240 Volt/50 Hertz or 220 Volt/60 Hertz

2 Wire



TMB2150P\_M412907

Contactor Box CE Models

230 Volt/50 Hertz/1 Phase



TMB2107P\_M412907

**Stickers and Labels - Front of Machine** 



T310P\_M412907

#### **Stickers and Labels - Rear of Machine**



TMB2116P\_M412907