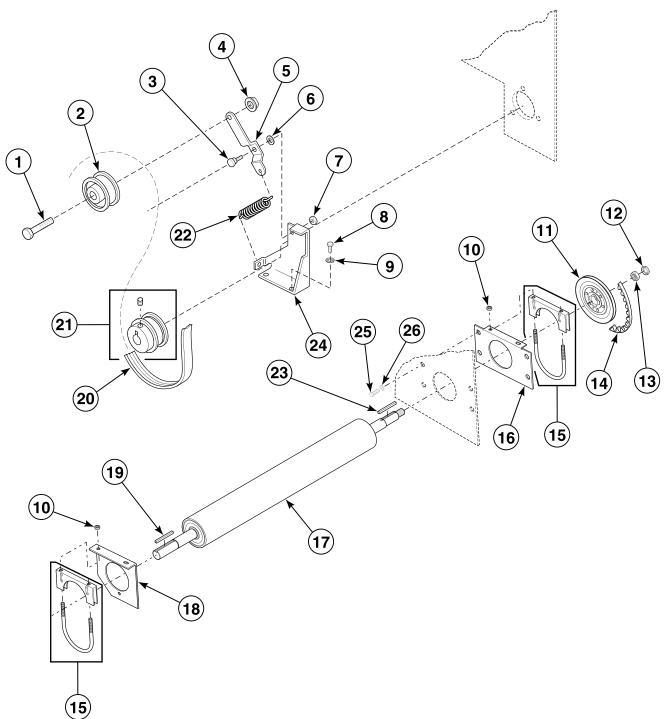

urce from whom the machine was purchased or contact Alliance Laundry Systems at for the name and address of the nearest authorized parts distributor. For technical assistance, call either of the numbers listed below:

#### **Serial Plate Location**

When calling or writing about your product, be sure to mention model and serial numbers. Model and serial numbers are located on serial plate(s) as shown.



T278P\_M412907

#### **Model Identification**

Information in this manual is applicable to these tumbler models:

32DG JCD32DG JTD32DG SCD32DG STD32DG





TMB2126P\_M412907



TMB2108P\_M412907



TMB2097P\_M412907

#### **Front Panel Assembly**



TMB2100P\_M412907





TMB2102P\_M412907



TMB2103P\_M412907



TMB2153P\_M412907

#### Cylinder



TMB2145P\_M412907

#### **Drive Shaft**



T286P\_M412907

#### **Blower Housing and Fan**



TMB2104P\_M412907



TMB2154P\_M412907

#### **Thermostat and Burner**



TMB2105P\_M412907



TMB2114P\_M412907



TMB2115P\_M412907



TMB2120P\_M412907

#### Junction Box - 240 Volt/50 Hertz or 220 Volt/60 Hertz

2 Wire



TMB2150P\_M412907

Contactor Box CE Models

230 Volt/50 Hertz/1 Phase



TMB2107P\_M412907

**Stickers and Labels - Front of Machine** 



T310P\_M412907

#### **Stickers and Labels - Rear of Machine**



TMB2116P\_M412907