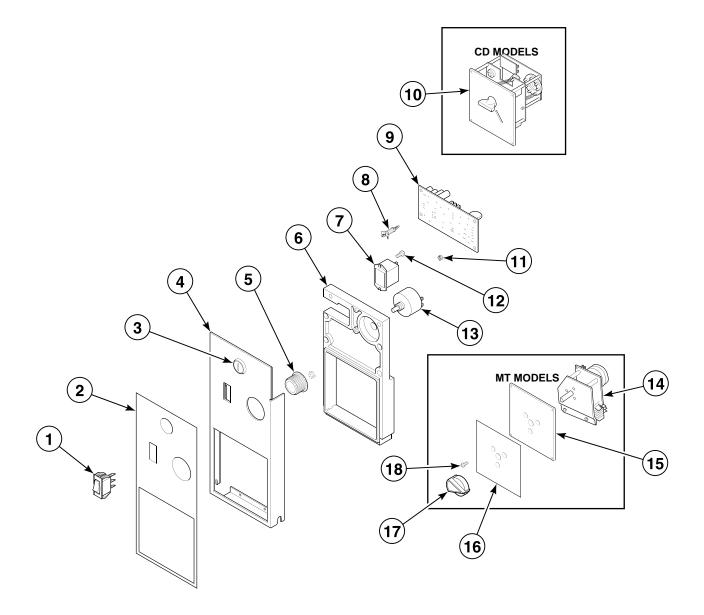

#### **Front Panel Assembly**

TMB2100P\_M412907

TMB2102P\_M412907

TMB2103P\_M412907

TMB2153P\_M412907