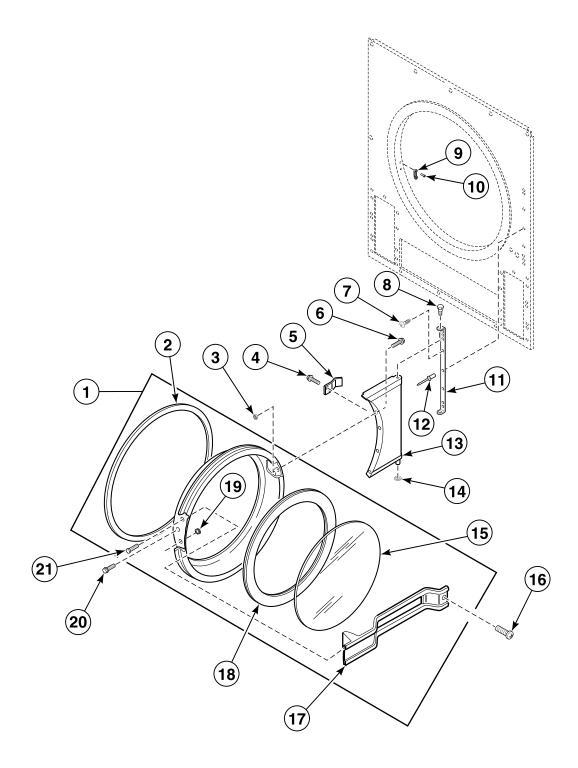

07R9 September 2011

#### **Parts Ordering Information**

If literature or replacement parts are required, contact the source from whom the machine was purchased or contact Alliance Laundry Systems at for the name and address of the nearest authorized parts distributor. For technical assistance, call either of the numbers listed below:

#### **Serial Plate Location**

When calling or writing about your product, be sure to mention model and serial numbers. Model and serial numbers are located on serial plate(s) as shown.



T278P\_M412907

#### **Model Identification**

Information in this manual is applicable to these tumbler models:

32DG JCD32DG JTD32DG SCD32DG STD32DG





TMB2126P\_M412907



TMB2108P\_M412907



TMB2097P\_M412907

#### **Front Panel Assembly**



TMB2100P\_M412907





TMB2102P\_M412907



TMB2103P\_M412907



TMB2153P\_M412907

#### Cylinder



TMB2145P\_M412907

#### **Drive Shaft**



T286P\_M412907

#### **Blower Housing and Fan**



TMB2104P\_M412907



TMB2154P\_M412907

#### **Thermostat and Burner**



TMB2105P\_M412907



TMB2114P\_M412907



TMB2115P\_M412907



TMB2120P\_M412907

#### Junction Box - 240 Volt/50 Hertz or 220 Volt/60 Hertz

2 Wire



TMB2150P\_M412907

Contactor Box CE Models

230 Volt/50 Hertz/1 Phase



TMB2107P\_M412907

**Stickers and Labels - Front of Machine** 



T310P\_M412907

#### **Stickers and Labels - Rear of Machine**



TMB2116P\_M412907