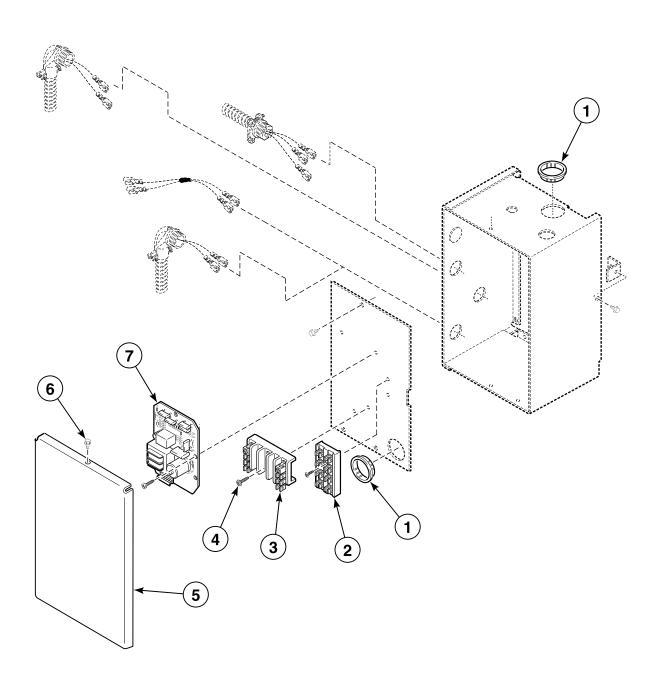

#### Junction Box - 240 Volt/50 Hertz or 220 Volt/60 Hertz

2 Wire

TMB2150P\_M412907

Contactor Box CE Models

230 Volt/50 Hertz/1 Phase

TMB2107P\_M412907

**Stickers and Labels - Front of Machine** 

T310P\_M412907