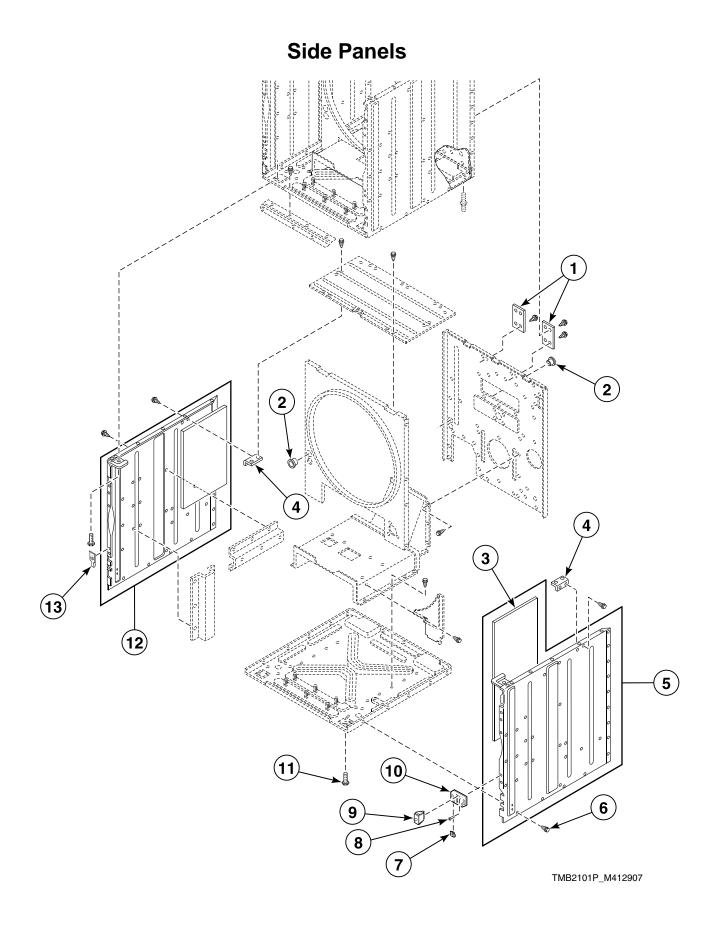

#### **Front Panel Assembly**

TMB2100P\_M412907

TMB2102P\_M412907

TMB2103P\_M412907

TMB2153P\_M412907