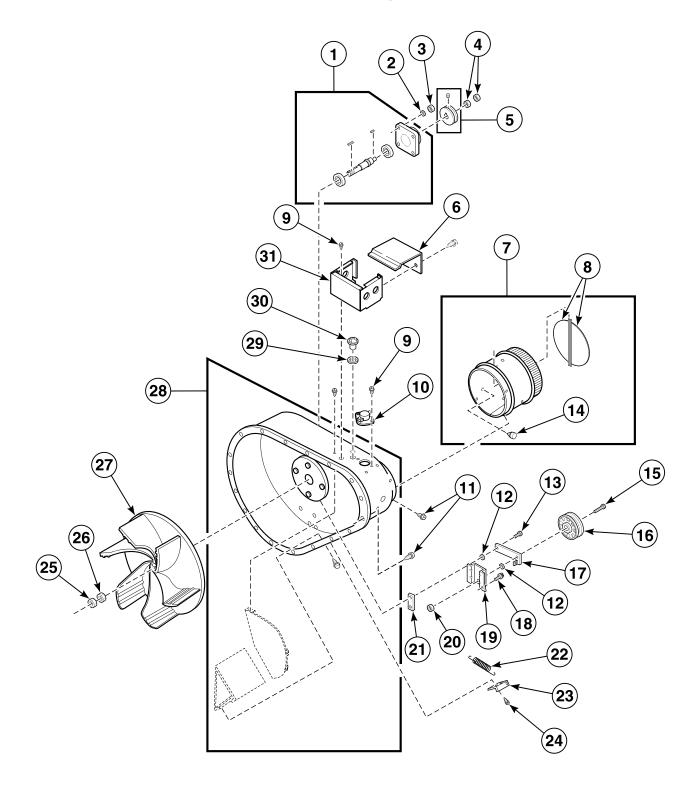

Alliance Laundry Systems at for the name and address of the nearest authorized parts distributor. For technical assistance, call either of the numbers listed below:

#### **Serial Plate Location**

When calling or writing about your product, be sure to mention model and serial numbers. Model and serial numbers are located on serial plate(s) as shown.



T278P\_M412907

#### **Model Identification**

Information in this manual is applicable to these tumbler models:

32DG JCD32DG JTD32DG SCD32DG STD32DG





TMB2126P\_M412907



TMB2108P\_M412907



TMB2097P\_M412907

#### **Front Panel Assembly**



TMB2100P\_M412907





TMB2102P\_M412907



TMB2103P\_M412907



TMB2153P\_M412907

#### Cylinder



TMB2145P\_M412907

#### **Drive Shaft**



T286P\_M412907

#### **Blower Housing and Fan**



TMB2104P\_M412907



TMB2154P\_M412907

#### **Thermostat and Burner**



TMB2105P\_M412907



TMB2114P\_M412907



TMB2115P\_M412907



TMB2120P\_M412907

#### Junction Box - 240 Volt/50 Hertz or 220 Volt/60 Hertz

2 Wire



TMB2150P\_M412907

Contactor Box CE Models

230 Volt/50 Hertz/1 Phase



TMB2107P\_M412907

**Stickers and Labels - Front of Machine** 



T310P\_M412907

#### **Stickers and Labels - Rear of Machine**



TMB2116P\_M412907