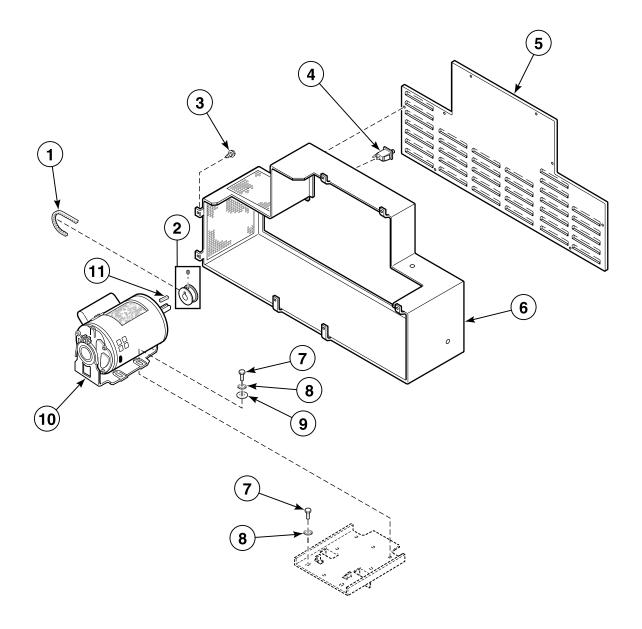

#### **Front Panel Assembly**

TMB2100P\_M412907

TMB2102P\_M412907

TMB2103P\_M412907

TMB2153P\_M412907