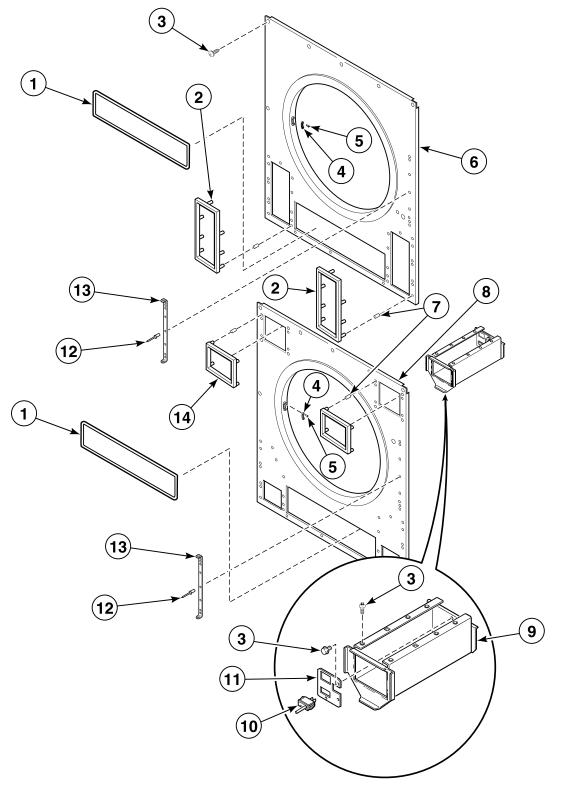

#### **Front Panel Assembly**

TMB2100P\_M412907

TMB2102P\_M412907

TMB2103P\_M412907

TMB2153P\_M412907