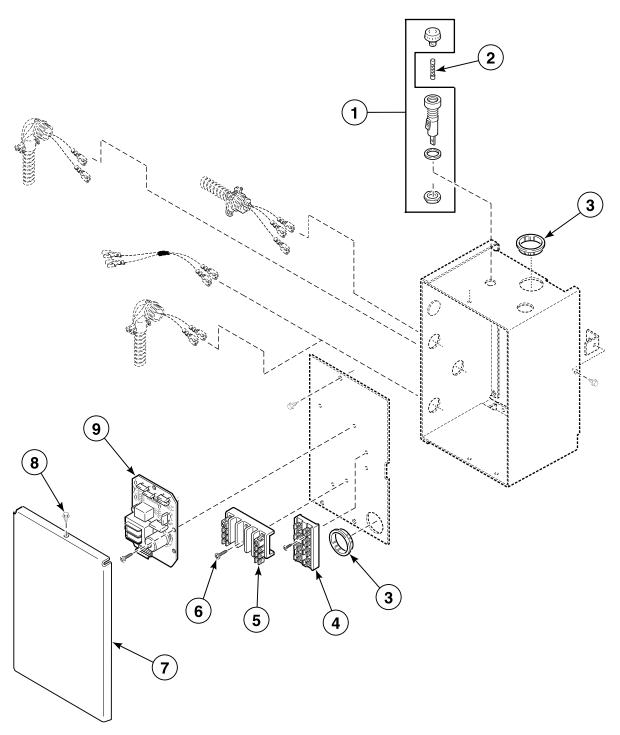

#### Junction Box - 240 Volt/50 Hertz or 220 Volt/60 Hertz

2 Wire

TMB2150P\_M412907

Contactor Box CE Models

230 Volt/50 Hertz/1 Phase

TMB2107P\_M412907

**Stickers and Labels - Front of Machine** 

T310P\_M412907