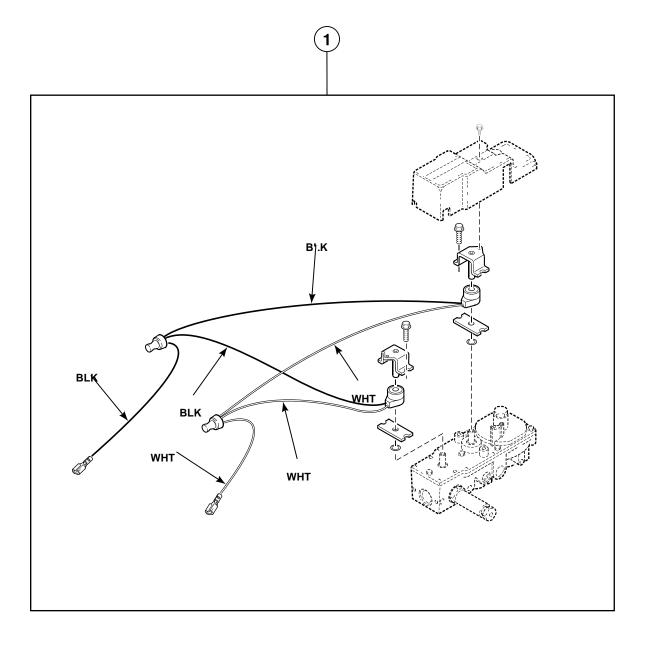

#### Junction Box - 240 Volt/50 Hertz or 220 Volt/60 Hertz

2 Wire

TMB2150P\_M412907

Contactor Box CE Models

230 Volt/50 Hertz/1 Phase

TMB2107P\_M412907

**Stickers and Labels - Front of Machine** 

T310P\_M412907