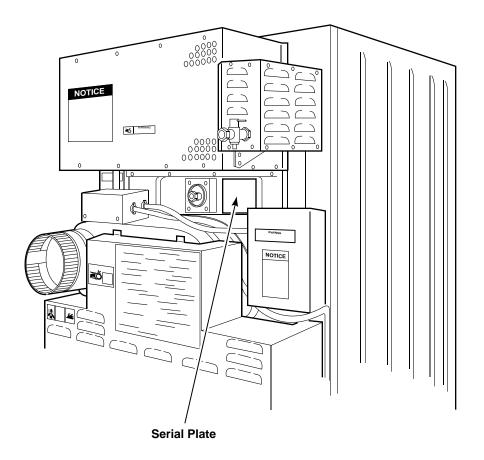

#### **Serial Plate Location**

When calling or writing about your product, be sure to mention model and serial numbers. Model and serial numbers are located on serial plate(s) as shown.

T278P\_M412907