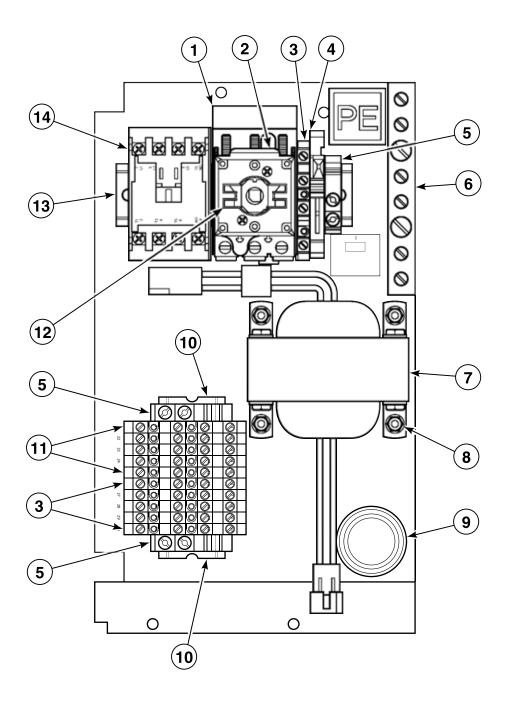

#### Junction Box - 240 Volt/50 Hertz or 220 Volt/60 Hertz

2 Wire

TMB2150P\_M412907

Contactor Box CE Models

230 Volt/50 Hertz/1 Phase

TMB2107P\_M412907

**Stickers and Labels - Front of Machine** 

T310P\_M412907