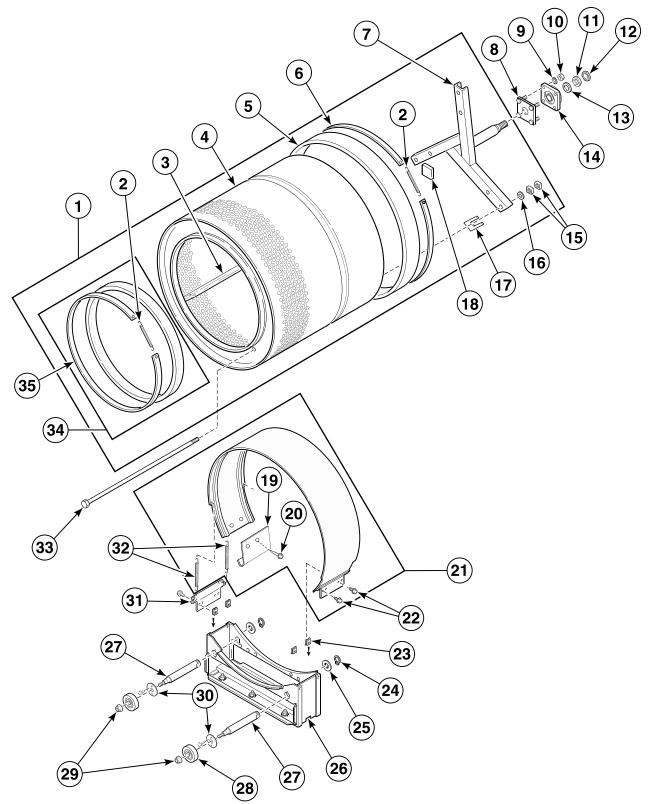

lacement parts are required, contact the source from whom the machine was purchased or contact Alliance Laundry Systems at for the name and address of the nearest authorized parts distributor. For technical assistance, call either of the numbers listed below:

#### **Serial Plate Location**

When calling or writing about your product, be sure to mention model and serial numbers. Model and serial numbers are located on serial plate(s) as shown.



T278P\_M412907

#### **Model Identification**

Information in this manual is applicable to these tumbler models:

32DG JCD32DG JTD32DG SCD32DG STD32DG





TMB2126P\_M412907



TMB2108P\_M412907



TMB2097P\_M412907

#### **Front Panel Assembly**



TMB2100P\_M412907





TMB2102P\_M412907



TMB2103P\_M412907



TMB2153P\_M412907

#### Cylinder



TMB2145P\_M412907

#### **Drive Shaft**



T286P\_M412907

#### **Blower Housing and Fan**



TMB2104P\_M412907



TMB2154P\_M412907

#### **Thermostat and Burner**



TMB2105P\_M412907



TMB2114P\_M412907



TMB2115P\_M412907



TMB2120P\_M412907

#### Junction Box - 240 Volt/50 Hertz or 220 Volt/60 Hertz

2 Wire



TMB2150P\_M412907

Contactor Box CE Models

230 Volt/50 Hertz/1 Phase



TMB2107P\_M412907

**Stickers and Labels - Front of Machine** 



T310P\_M412907

#### **Stickers and Labels - Rear of Machine**



TMB2116P\_M412907