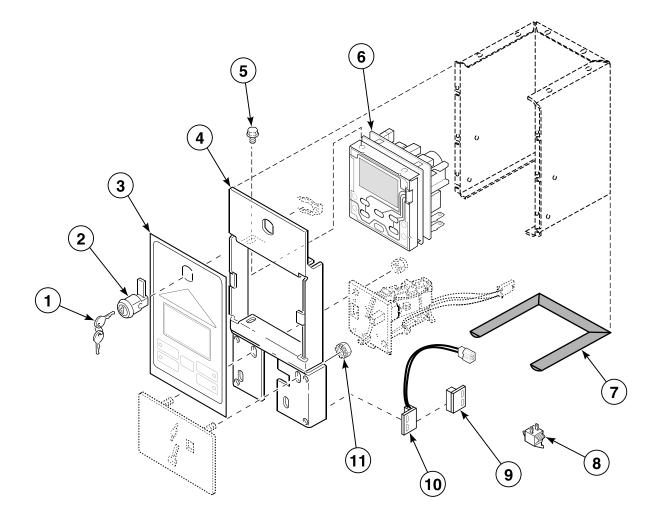

#### **Front Panel Assembly**

TMB2100P\_M412907

TMB2102P\_M412907

TMB2103P\_M412907

TMB2153P\_M412907