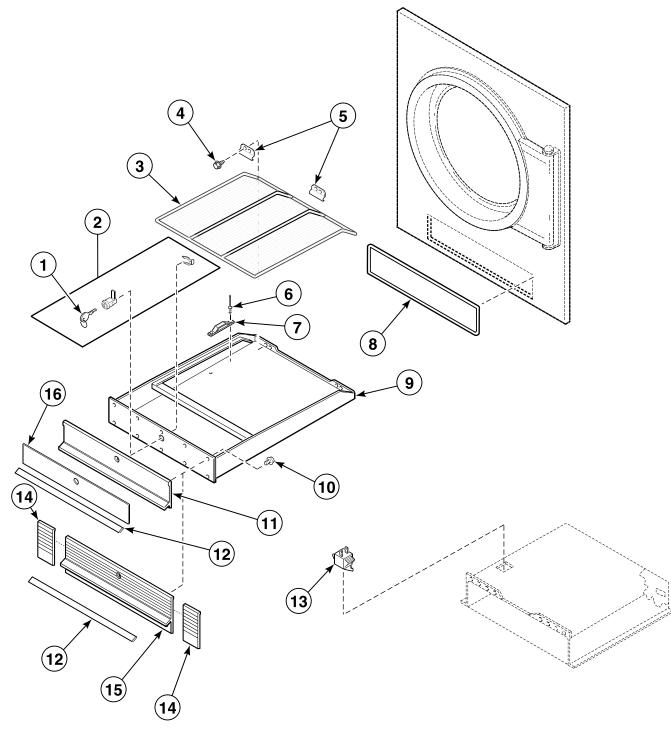

#### **Front Panel Assembly**

TMB2100P\_M412907

TMB2102P\_M412907

TMB2103P\_M412907

TMB2153P\_M412907