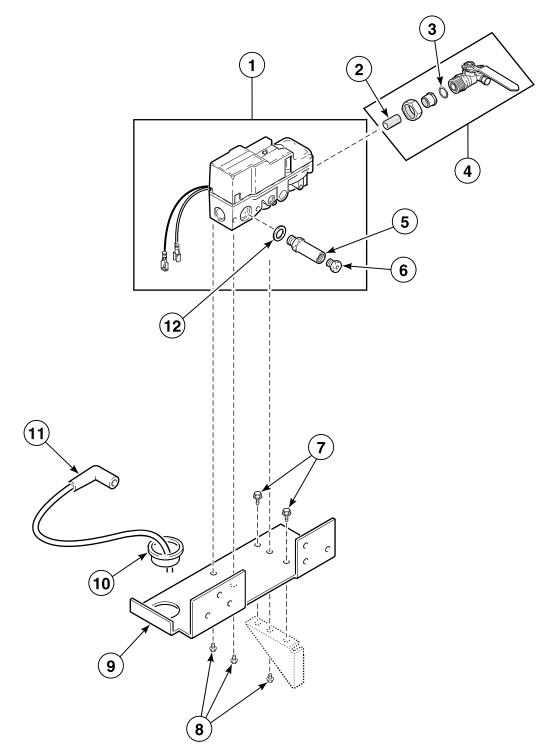

#### **Thermostat and Burner**

TMB2105P\_M412907

TMB2114P\_M412907

TMB2115P\_M412907

TMB2120P\_M412907