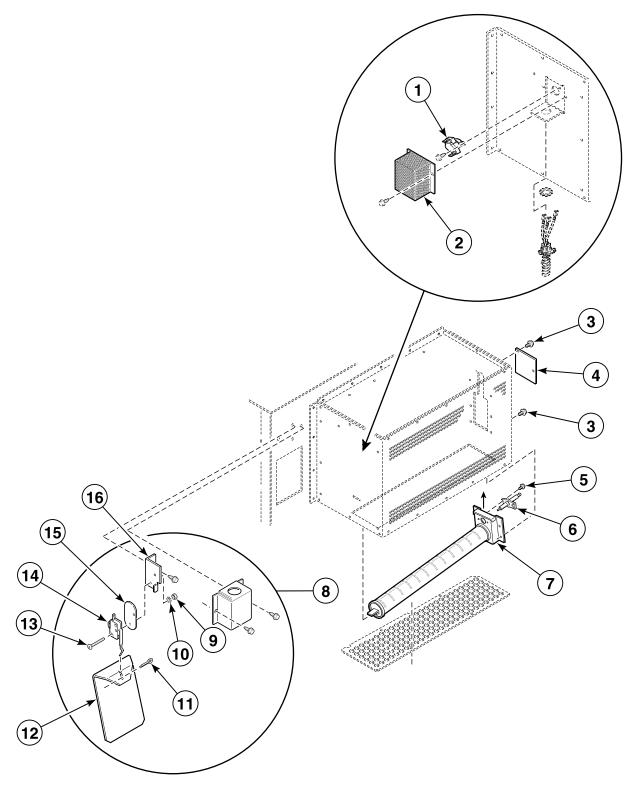

#### **Blower Housing and Fan**

TMB2104P\_M412907

TMB2154P\_M412907

#### **Thermostat and Burner**

TMB2105P\_M412907

TMB2114P\_M412907

TMB2115P\_M412907

TMB2120P\_M412907