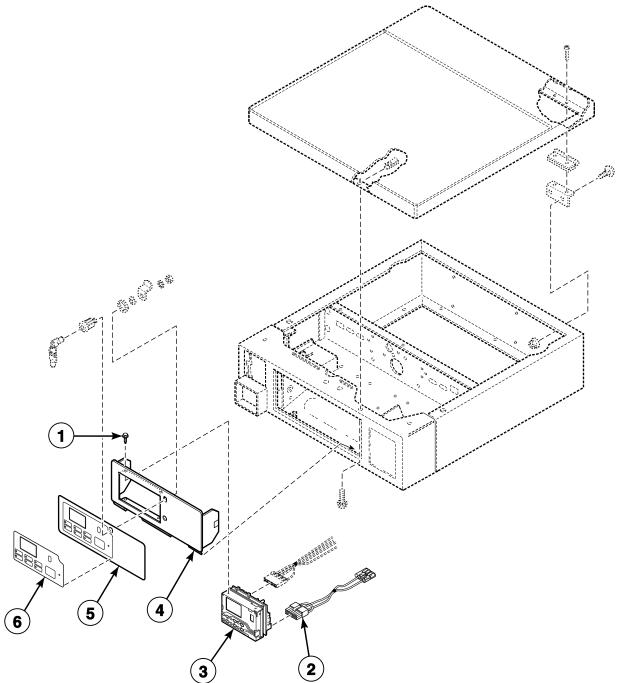

#### **Control Panel and Controls (Drawing 2 of 2)**

Models BFNBCFSG112TN01, BFNBCFSG112TW01, BFNBEFSP112CN01, BFNBEFSP112CW01, BFNBXFSP112FW01, BFNBXFSP302AW01, BFNBYFSP112TW01, HFNBCFSG112TN01, HFNBCFSG112TQ01, HFNBCFSG112TW01, HFNBCFSP112TN01, HFNBCFSP112TQ01, HFNBCFSP112TW01, HFNBDFSG112CW01, HFNBDFSP112CW01, HFNBEFSP112CW01, HFNBXFSP112CW01, HFNBXFSP112FQ01, HFNBXFSP122DW01, HFNBXFSP302NW22, HFNBXFSP542DW01, HFNBYFSG112CW01, HFNBYFSP112CW01, SFNBCFSG112TQ01, SFNBCFSG112TW01, SFNBCFSP112TQ01, SFNBCFSP112TW01, SFNBXFSG082JW01, SFNBXFSG112TQ01, SFNBXFSG112TW01, SFNBXFSP112TQ01, SFNBXFSP112TW01, SFNBXFSP122DW01, SFNBXFSP302NW01, SFNBXFSP112TQ01, SFNBXFSP112TW01, SFNBXFSP122DW01, SFNBXFSP302NW01, SFNBXFSP112TQ01, SFNBXFSP112TW01, SFNBXFSP122DW01, SFNBXFSP302AW01, SFNBXFSP302NQ01, SFNBXFSP302NW01, SFNBXFSP302NW22, SFNBXFSP542DW01, SFNBYFSG112TW01 and SFNBYFSP112TW01