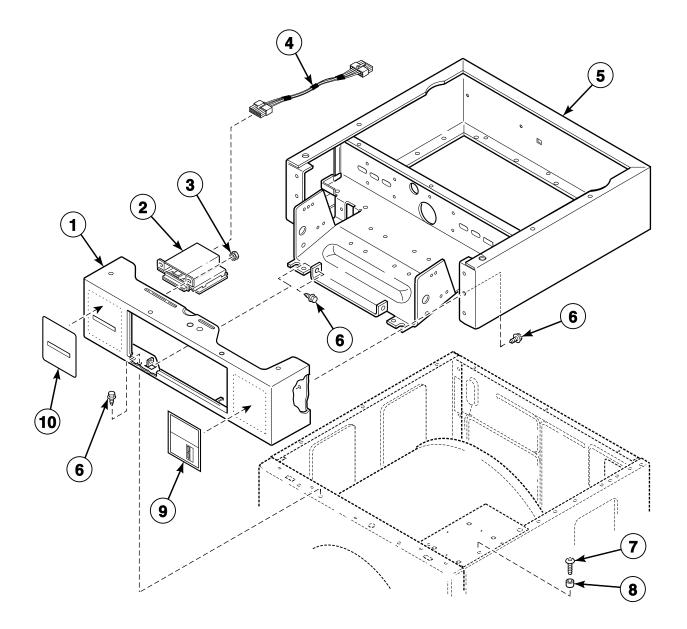

#### **Control Panel and Controls (Drawing 1 of 2)**

Models BFNBCFSG111TN01, BFNBCFSG111TW01, BFNBEFSP111CN01, BFNBEFSP111CW01, BFNBEFSP111TN01, BFNBEFSP111TW01, BWFX71\*N1127, BWFX71\*N3050, BWFX74\*N4000, BWFX75\*N4000, HFNBCFSG111TN01, HFNBCFSP111TN01, HFNCXFSP111CW01, HWFB71\*N, HWFB71\*N1102, HWFR71\*N1102, HWFT71\*N, HWFT71\*N1102, HWFT73\*N, HWFT73\*N1102, HWFX71\*N1102, HWFX71\*N1127, HWFY71\*N1102, HWFY73\*N1102, HWFY74\*N4000, HWFY75\*N4000, NWFX74\*N4000, NWFX75\*N4000, SFNBXFSP301NW22, SFNCCFSP111TW01, SFNCYFSP111TW01, SWFA71\*N, SWFA71\*N3050, SWFA71\*N3069, SWFA73\*N, SWFB71\*N, SWFB72\*N, SWFB73\*N, SWFF71\*N, SWFF71\*N3050, SWFF73\*N, SWFT71\*N, SWFT73\*N, SWFX71\*N1127, SWFX71\*N3000, SWFX71\*N3050, SWFX71\*N3051, SWFX71\*N5400, SWFX73\*N, SWFX74\*N4000, SWFX75\*N4000, SWFY71\*N and SWFY73\*N

#### **Control Panel and Controls (Drawing 2 of 2)**

Models BFNBCFSG112TN01, BFNBCFSG112TW01, BFNBEFSP112CN01, BFNBEFSP112CW01, BFNBXFSP112FW01, BFNBXFSP302AW01, BFNBYFSP112TW01, HFNBCFSG112TN01, HFNBCFSG112TQ01, HFNBCFSG112TW01, HFNBCFSP112TN01, HFNBCFSP112TQ01, HFNBCFSP112TW01, HFNBDFSG112CW01, HFNBDFSP112CW01, HFNBEFSP112CW01, HFNBXFSP112CW01, HFNBXFSP112FQ01, HFNBXFSP122DW01, HFNBXFSP302NW22, HFNBXFSP542DW01, HFNBYFSG112CW01, HFNBYFSP112CW01, SFNBCFSG112TQ01, SFNBCFSG112TW01, SFNBCFSP112TQ01, SFNBCFSP112TW01, SFNBXFSG082JW01, SFNBXFSG112TQ01, SFNBXFSG112TW01, SFNBXFSP112TQ01, SFNBXFSP112TW01, SFNBXFSP122DW01, SFNBXFSP302NW01, SFNBXFSP112TQ01, SFNBXFSP112TW01, SFNBXFSP122DW01, SFNBXFSP302NW01, SFNBXFSP112TQ01, SFNBXFSP112TW01, SFNBXFSP122DW01, SFNBXFSP302AW01, SFNBXFSP302NQ01, SFNBXFSP302NW01, SFNBXFSP302NW22, SFNBXFSP542DW01, SFNBYFSG112TW01 and SFNBYFSP112TW01