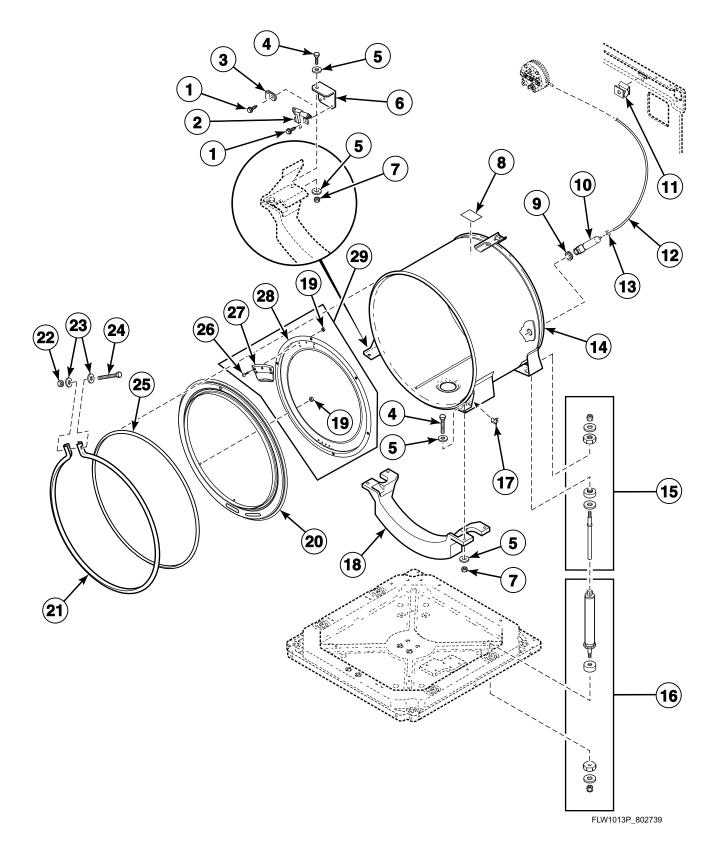

#### **Outer Tub, Clamp Ring and Shock Absorbers**

All Models Except BWFL74\*N4000, BWFL75\*N4000, BWFX74\*N4000, BWFX75\*N4000, HWFY74\*N4000, HWFY75\*N4000, NWFL84\*N4000, NWFL85\*N4000, NWFX74\*N4000, NWFX75\*N4000, SWFL74\*N4000, SWFX74\*N4000 and SWFX75\*N4000

#### **Outer Tub, Clamp Ring, Shock Absorbers and Heating Element**

Models BWFL74\*N4000, BWFL75\*N4000, BWFX74\*N4000, BWFX75\*N4000, HWFY74\*N4000, HWFY75\*N4000, NWFL84\*N4000, NWFL85\*N4000, NWFX74\*N4000, NWFX75\*N4000, SWFL74\*N4000, SWFX74\*N4000 and SWFX75\*N4000