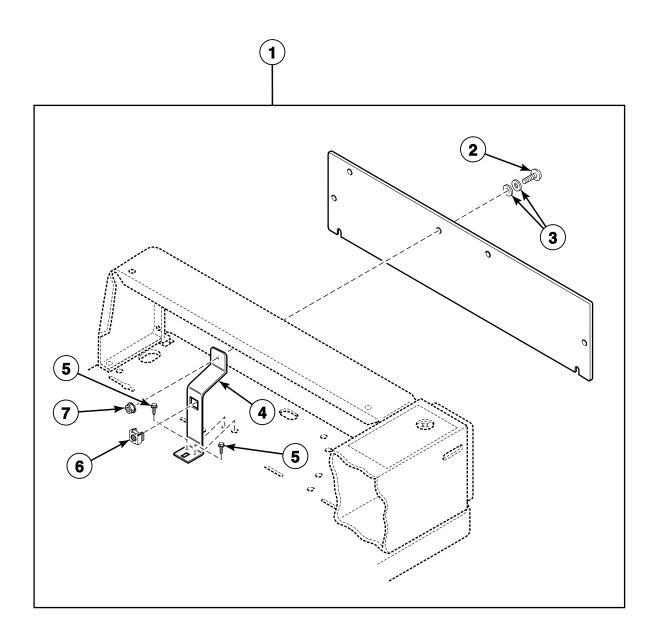

#### **Control Hood Security Kit**

Models HFNBCRSP112TW01, HFNBDRSP112CW01, HFNBERSP112CW01, HFNBXRSP112FW28, HFNCXRSP111CW01, HWRR71\*N1102, HWRT71\*N, HWRT71\*N1102, HWRX71\*N1102, SFNBCRSP111TW02, SFNBCRSP112TW01, SFNBCRSP112TW02, SFNBXRSP112TW01, SFNBXRSP112TW02, SFNCCRSP111TW01, SFNCCRSP111TW02, SFNCXRSP111TW02, SWRB71\*N, SWRT71\*N, SWRT73\*N and SWRX71\*N

FLW963P\_802739