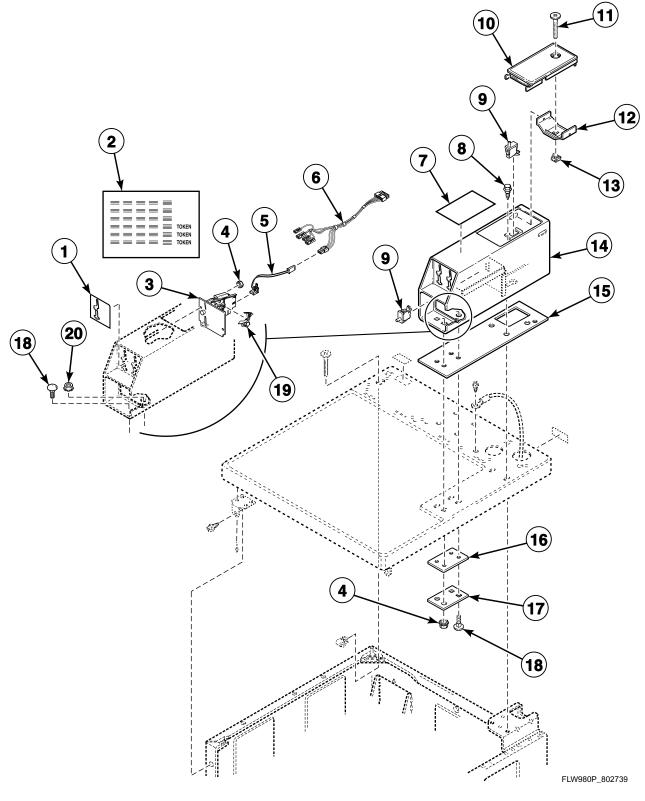

#### Top Assembly (Drawing 1 of 2)

Models BFNBCFSG111TN01, BFNBCFSG111TW01, BFNBEFSP111CN01, BFNBEFSP111CW01, BFNBEFSP111TN01, BFNBEFSP111TW01, BWFX71\*N1127, BWFX71\*N3050, BWFX74\*N4000, BWFX75\*N4000, HFNBCFSG111TN01, HFNBCFSP111TN01, HFNCXFSP111CW01, HWFB71\*N, HWFB71\*N1102, HWFR71\*N1102, HWFT71\*N, HWFT71\*N1102, HWFT73\*N, HWFT73\*N1102, HWFX71\*N1102, HWFX71\*N1127, HWFY71\*N1102, HWFY73\*N1102, HWFY74\*N4000, HWFY75\*N4000, NWFX74\*N4000, NWFX75\*N4000, SFNBXFSP301NW22, SFNCCFSP111TW01, SFNCYFSP111TW01, SWFA71\*N, SWFA71\*N3050, SWFA71\*N3069, SWFA73\*N, SWFB71\*N, SWFB72\*N, SWFB73\*N, SWFF71\*N, SWFF71\*N3050, SWFF73\*N, SWFT71\*N, SWFT73\*N, SWFX71\*N1127, SWFX71\*N3000, SWFX71\*N3050, SWFX71\*N3051, SWFX71\*N5400, SWFX73\*N, SWFX74\*N4000, SWFX75\*N4000, SWFY71\*N and SWFY73\*N

FLW1032PA\_802739