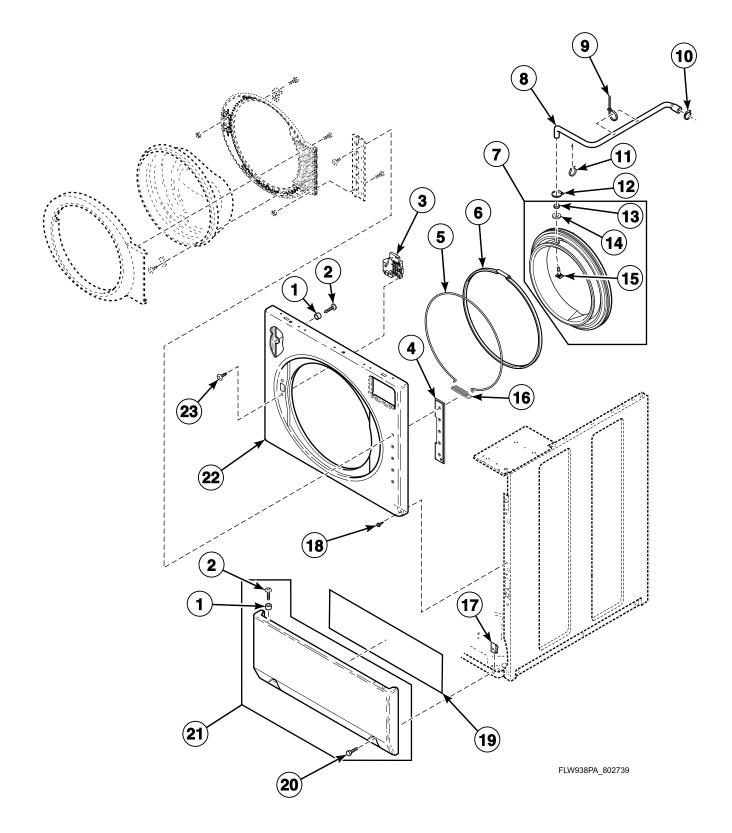

\*N1102, HWRT71\*N, HWRT71\*N1102, HWRX71\*N1102, SFNBCRSP111TW02, SFNBCRSP112TW01, SFNBCRSP112TW02, SFNBXRSP112TW01, SFNBXRSP112TW02, SFNCCRSP111TW01, SFNCCRSP111TW02, SFNCXRSP111TW02, SWRB71\*N, SWRT71\*N, SWRT73\*N and SWRX71\*N



FLW963P\_802739

### SWF 3 P19

#### Control Panel, Control Hood and Controls (Drawing 2 of 3)

Models HFNSXRSP112CW01, HWR971\*N1102, HWR971\*N1127, HWR973\*N1102, SFNSXRSP111TW02, SFNSXRSP112TQ01, SFNSXRSP112TW01, SFNSXRSP112TW02, SFNSXRSP541NQ23, SFNSXRSP541NW23, SFNTXRSP111TW01, SFNTXRSP111TW02, SWR971\*N and SWR973\*N



FLW1679P\_802739

### SWF 3 P20

### Control Panel, Control Hood and Controls (Drawing 3 of 3) Models HFNBYRSP112CW01, HWRY71\*N1102, SFNBYRSP112TW01, SFNCYRSP111TW01, SWRF71\*N and SWRY71\*N



**SWF 3 P21** 

#### **Door Assembly**





### Dispenser Assembly and Supply Injection Hoses Model SWFB72\*N



#### © Copyright, Alliance Laundry Systems LLC - DO NOT COPY or TRANSMIT

#### **Dispenser Assembly**

All Models Except SWFB72\*N



### SWF 3 P25 。



FLW881P\_802739

#### **Outer Tub, Clamp Ring and Shock Absorbers**

All Models Except BWFL74\*N4000, BWFL75\*N4000, BWFX74\*N4000, BWFX75\*N4000, HWFY74\*N4000, HWFY75\*N4000, NWFL84\*N4000, NWFL85\*N4000, NWFX74\*N4000, NWFX75\*N4000, SWFL74\*N4000, SWFX74\*N4000 and SWFX75\*N4000



#### **Outer Tub, Clamp Ring, Shock Absorbers and Heating Element**

Models BWFL74\*N4000, BWFL75\*N4000, BWFX74\*N4000, BWFX75\*N4000, HWFY74\*N4000, HWFY75\*N4000, NWFL84\*N4000, NWFL85\*N4000, NWFX74\*N4000, NWFX75\*N4000, SWFL74\*N4000, SWFX74\*N4000 and SWFX75\*N4000



Inner Basket,