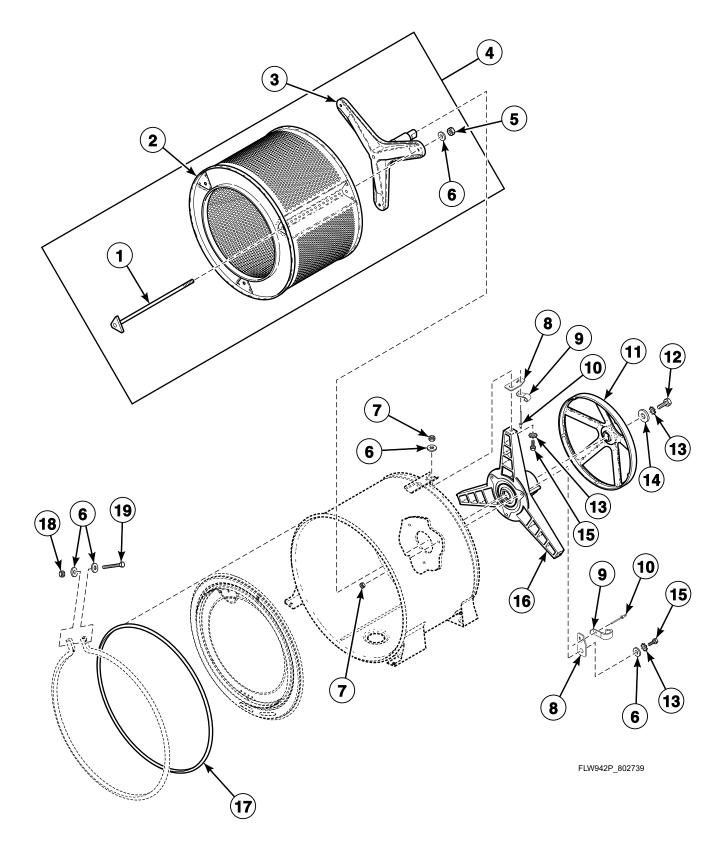

ection Hoses Model SWFB72\*N



#### © Copyright, Alliance Laundry Systems LLC - DO NOT COPY or TRANSMIT

#### **Dispenser Assembly**

All Models Except SWFB72\*N



### SWF 3 P25 。



FLW881P\_802739

#### **Outer Tub, Clamp Ring and Shock Absorbers**

All Models Except BWFL74\*N4000, BWFL75\*N4000, BWFX74\*N4000, BWFX75\*N4000, HWFY74\*N4000, HWFY75\*N4000, NWFL84\*N4000, NWFL85\*N4000, NWFX74\*N4000, NWFX75\*N4000, SWFL74\*N4000, SWFX74\*N4000 and SWFX75\*N4000



#### **Outer Tub, Clamp Ring, Shock Absorbers and Heating Element**

Models BWFL74\*N4000, BWFL75\*N4000, BWFX74\*N4000, BWFX75\*N4000, HWFY74\*N4000, HWFY75\*N4000, NWFL84\*N4000, NWFL85\*N4000, NWFX74\*N4000, NWFX75\*N4000, SWFL74\*N4000, SWFX74\*N4000 and SWFX75\*N4000



Inner Basket, Trunnion, Bearing Housing and Pulley





#### **Drain Hoses and Valve**

Models BFNBCFSG111TN01, BFNBCFSG111TW01, BFNBCFSG112TN01, BFNBCFSG112TW01, BWFL75\*N4000, BWFX75\*N4000, HFNBCFSG111TN01, HFNBCFSG112TN01, HFNBCFSG112TQ01, HFNBCFSG112TW01, HFNBDFSG112CW01, HFNBYFSG112CW01, HWFT73\*N, HWFT73\*N1102, HWFY73\*N1102, HWFY75\*N4000, HWR973\*N1102, NWFL85\*N4000, NWFX75\*N4000, SFNBCFSG112TQ01, SFNBCFSG112TW01, SFNBXFSG082JW01, SFNBXFSG112TQ01, SFNBXFSG112TW01, SFNBYFSG112TW01, SWFA73\*N, SWFF73\*N, SWFT73\*N, SWFX73\*N, SWFX75\*N4000, SWFY73\*N, SWR973\*N and SWRT73\*N



FLW888P 802739



#### **Hoses and Pump**

All Models Except BFNBCFSG111TN01, BFNBCFSG111TW01, BFNBCFSG112TN01, BFNBCFSG112TW01, BWFL75\*N4000, BWFX75\*N4000, HFNBCFSG111TN01, HFNBCFSG112TN01, HFNBCFSG112TQ01, HFNBCFSG112TW01, HFNBDFSG112CW01, HFNBYFSG112CW