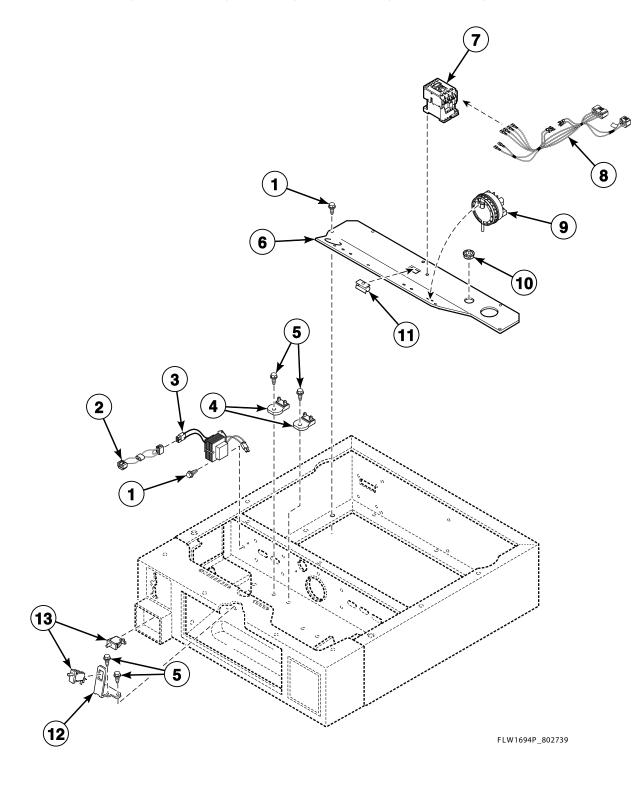

#### **Control Cabinet Controls (Drawing 1 of 2)**

Models BFNBCFSG111TN01, BFNBCFSG111TW01, BFNBEFSP111CN01, BFNBEFSP111CW01, BFNBEFSP111TW01, BFNBEFSP111TW01, BFNBEFSP111TW01, BWFX71\*N1127, BWFX71\*N3050, BWFX74\*N4000, BWFX75\*N4000, HFNBCFSG111TN01, HFNBCFSP111TN01, HFNBCFSP111CW01, HWFB71\*N, HWFB71\*N1102, HWFR71\*N1102, HWFT71\*N, HWFT71\*N1102, HWFT73\*N, HWFT71\*N, HWFT71\*N1102, HWFX71\*N1102, HWFY73\*N1102, HWFY74\*N4000, HWFY75\*N4000, NWFX74\*N4000, NWFX75\*N4000, SFNBXFSP301NW22, SFNCCFSP111TW01, SFNCYFSP111TW01, SWFA71\*N, SWFA71\*N, SWFA71\*N, SWFA71\*N, SWFF71\*N, SWFF71\*N, SWFF71\*N, SWFF71\*N, SWFF71\*N, SWFF71\*N, SWFF71\*N, SWFT73\*N, SWFT73\*N, SWFT73\*N, SWFT71\*N, SWFT71\*N, SWFT71\*N, SWFT71\*N, SWFT71\*N, SWFT71\*N, SWFT71\*N, SWFT73\*N, SWFT71\*N, SWFT71\*N, SWFX71\*N3050, SWFX73\*N, SWFX71\*N3050, SWFX71\*N3050, SWFX71\*N3050, SWFX73\*N, SWFX74\*N4000, SWFX75\*N4000, SWFY71\*N and SWFY73\*N