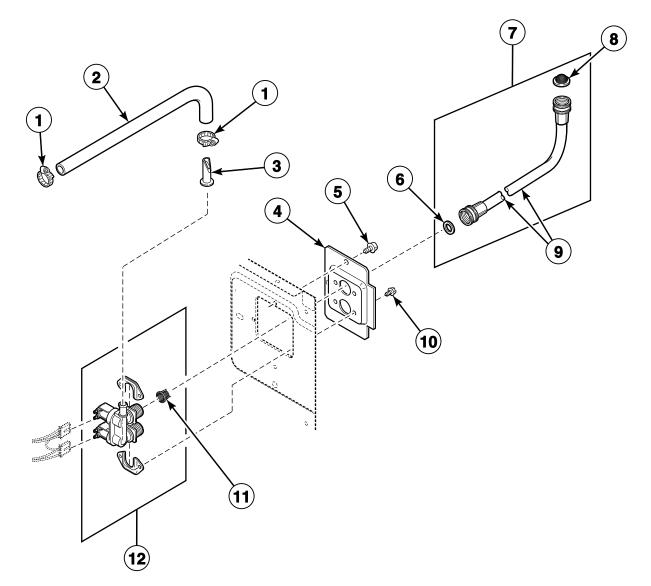

#### **Control Cabinet and Controls**

Models BFNBLFSP301AW01, BFNBLFSP302AW01, BFNBLFSP541NW01, BFNBLFSP542NW01, BWFL74\*N4000, BWFL75\*N4000, NWFL84\*N4000, NWFL85\*N4000 and SWFL74\*N4000

FLW1033P\_802739