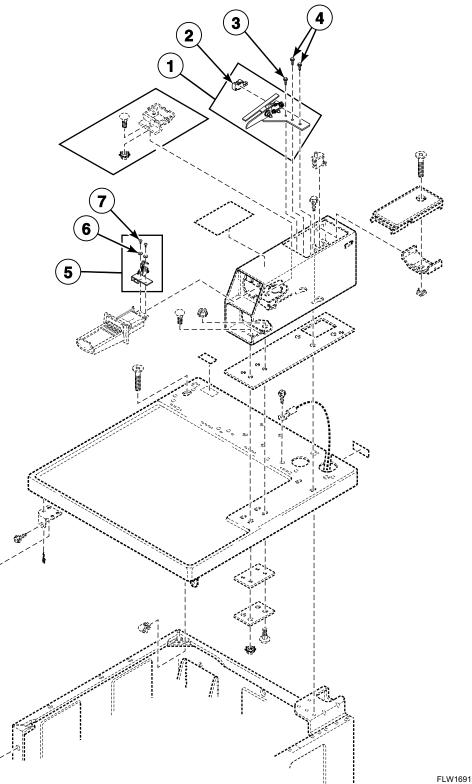

### **SWF 3 P15**

Coin Slide Extension Through Serial No. 1211 Models HWR971\*N1102, HWR971\*N1127, HWR973\*N1102, SFNSXRSP112TW02, SFNSXRSP541NQ23, SFNSXRSP541NW23, SFNTXRSP111TW01, SFNTXRSP111TW02, SWR971\*N and SWR973\*N

FLW1691PA\_802739