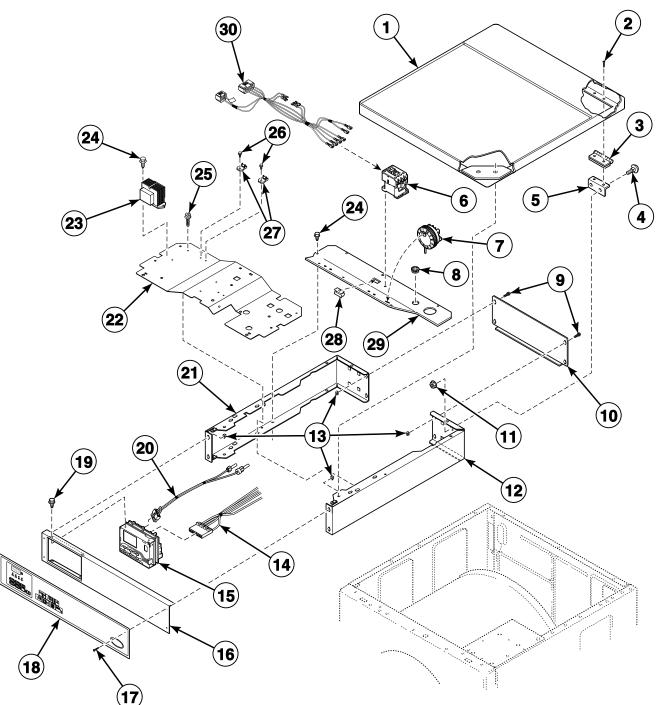

#### Top Assembly (Drawing 2 of 2)

Models BFNBCFSG112TN01, BFNBCFSG112TW01, BFNBEFSP112CN01, BFNBEFSP112CW01, BFNBXFSP112FW01, BFNBXFSP302AW01, BFNBYFSP112TW01, HFNBCFSG112TN01, HFNBCFSG112TQ01, HFNBCFSG112TW01, HFNBCFSP112TN01, HFNBCFSP112TQ01, HFNBCFSP112TW01, HFNBDFSG112CW01, HFNBDFSP112CW01, HFNBEFSP112CW01, HFNBXFSP112CW01, HFNBXFSP112FQ01, HFNBXFSP122DW01, HFNBXFSP302NW22, HFNBXFSP542DW01, HFNBYFSG112CW01, HFNBYFSP112CW01, SFNBCFSG112TQ01, SFNBCFSG112TW01, SFNBCFSP112TQ01, SFNBCFSP112TW01, SFNBXFSG082JW01, SFNBXFSG112TQ01, SFNBXFSG112TW01, SFNBXFSP112TQ01, SFNBXFSP112TW01, SFNBXFSP122DW01, SFNBXFSP302NW01, SFNBXFSP112TQ01, SFNBXFSP112TW01, SFNBXFSP122DW01, SFNBXFSP302NW01, SFNBXFSP112TQ01, SFNBXFSP112TW01, SFNBXFSP122DW01, SFNBXFSP302AW01, SFNBXFSP302NQ01, SFNBXFSP302NW01, SFNBXFSP302NW22, SFNBXFSP542DW01, SFNBYFSG112TW01 and SFNBYFSP112TW01

FLW1032PA\_802739