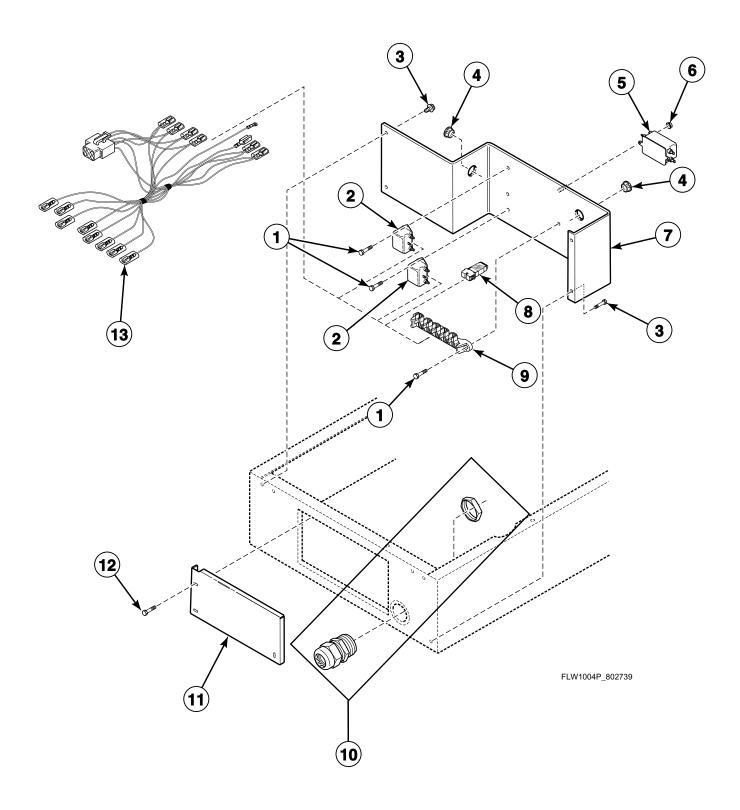

#### **Control Cabinet Controls (Drawing 1 of 2)**

Models BFNBCFSG111TN01, BFNBCFSG111TW01, BFNBEFSP111CN01, BFNBEFSP111CW01, BFNBEFSP111TW01, BFNBEFSP111TW01, BFNBEFSP111TW01, BWFX71\*N1127, BWFX71\*N3050, BWFX74\*N4000, BWFX75\*N4000, HFNBCFSG111TN01, HFNBCFSP111TN01, HFNBCFSP111CW01, HWFB71\*N, HWFB71\*N1102, HWFR71\*N1102, HWFT71\*N, HWFT71\*N1102, HWFT73\*N, HWFT71\*N, HWFT71\*N1102, HWFX71\*N1102, HWFY73\*N1102, HWFY74\*N4000, HWFY75\*N4000, NWFX74\*N4000, NWFX75\*N4000, SFNBXFSP301NW22, SFNCCFSP111TW01, SFNCYFSP111TW01, SWFA71\*N, SWFA71\*N, SWFA71\*N, SWFA71\*N, SWFF71\*N, SWFF71\*N, SWFF71\*N, SWFF71\*N, SWFF71\*N, SWFF71\*N, SWFF71\*N, SWFT73\*N, SWFT73\*N, SWFT73\*N, SWFT71\*N, SWFT71\*N, SWFT71\*N, SWFT71\*N, SWFT71\*N, SWFT71\*N, SWFT71\*N, SWFT73\*N, SWFT71\*N, SWFT71\*N, SWFX71\*N3050, SWFX73\*N, SWFX71\*N3050, SWFX71\*N3050, SWFX71\*N3050, SWFX73\*N, SWFX74\*N4000, SWFX75\*N4000, SWFY71\*N and SWFY73\*N