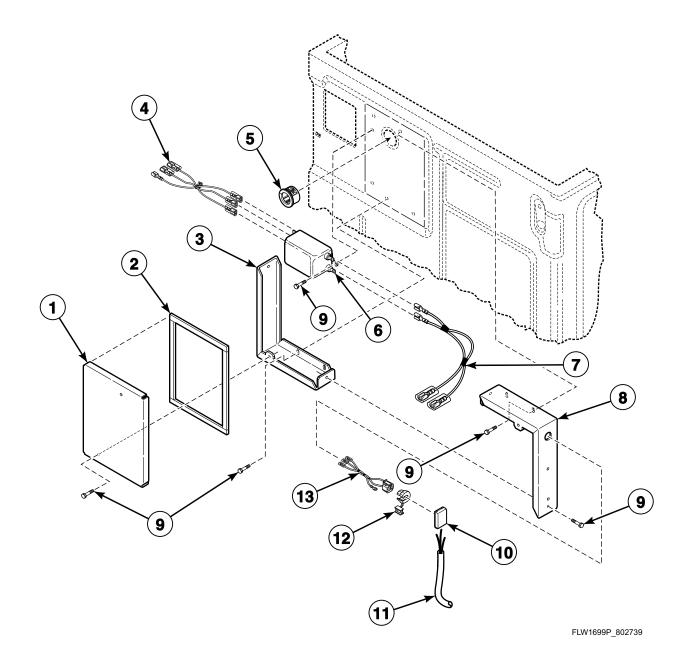

#### **Junction Box and Power Cord**

Models BFNBLFSP301AW01, BFNBLFSP302AW01, BFNBLFSP541NW01, BFNBLFSP542NW01, BFNBXFSP112FW01, BFNBXFSP302AW01, BWFX71\*N1127, BWFX71\*N3050, HFNBXFSP112FQ01, HFNBXFSP122DW01, HFNBXFSP302NW22, HFNBXFSP542DW01, HWFX71\*N1127, HWR971\*N1127, SFNBXFSG082JW01, SFNBXFSP122DW01, SFNBXFSP301NW22, SFNBXFSP302AW01, SFNBXFSP302NQ01, SFNBXFSP302NW01, SFNBXFSP302NW22, SFNBXFSP542DW01, SFNSXRSP541NQ23, SFNSXRSP541NW23, SWFA71\*N3050, SWFA71\*N3069, SWFF71\*N3050, SWFX71\*N1127, SWFX71\*N3000, SWFX71\*N3050, SWFX71\*N3051 and SWFX71\*N5400