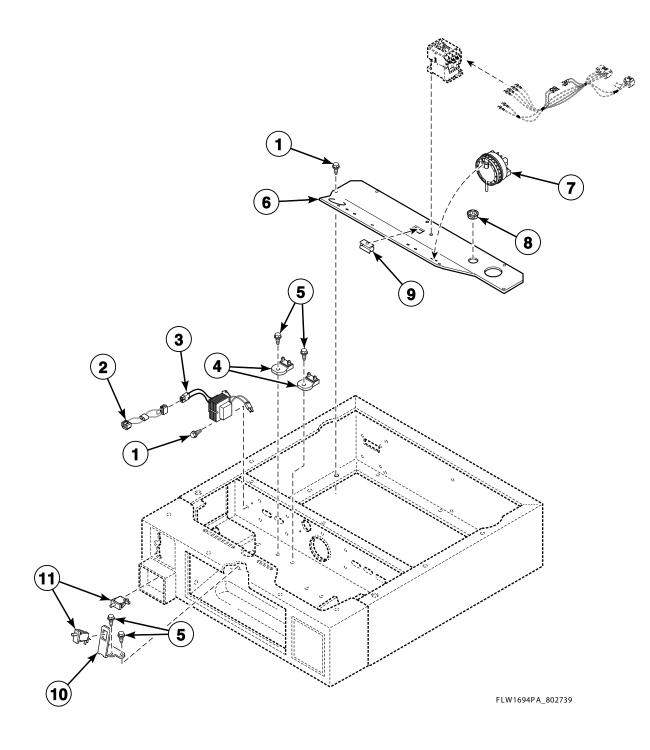

#### **Control Cabinet Controls (Drawing 2 of 2)**

Models BFNBCFSG112TN01, BFNBCFSG112TW01, BFNBEFSP112CN01, BFNBEFSP112CW01, BFNBXFSP112FW01, BFNBXFSP302AW01, BFNBYFSP112TW01, HFNBCFSG112TN01, HFNBCFSG112TQ01, HFNBCFSG112TW01, HFNBCFSP112TN01, HFNBCFSP112TQ01, HFNBCFSP112TW01, HFNBDFSG112CW01, HFNBDFSP112CW01, HFNBEFSP112CW01, HFNBXFSP112CW01, HFNBXFSP112FQ01, HFNBXFSP122DW01, HFNBXFSP302NW22, HFNBXFSP542DW01, HFNBYFSG112CW01, HFNBYFSP112CW01, SFNBCFSG112TQ01, SFNBCFSG112TW01, SFNBCFSP112TQ01, SFNBCFSP112TW01, SFNBXFSG082JW01, SFNBXFSG112TQ01, SFNBXFSG112TW01, SFNBXFSP112TQ01, SFNBXFSP112TW01, SFNBXFSP122DW01, SFNBXFSP302NW01, SFNBXFSP112TQ01, SFNBXFSP112TW01, SFNBXFSP122DW01, SFNBXFSP302NQ01, SFNBXFSP302NW01, SFNBXFSP302NW22, SFNBXFSP542DW01, SFNBYFSG112TW01 and SFNBYFSP112TW01