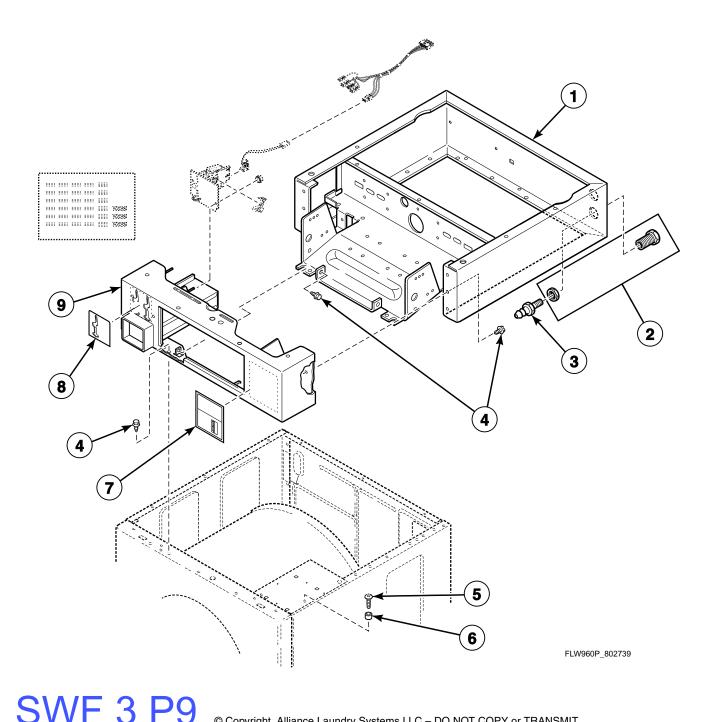

#### **Control Cabinet and Controls**

Models BFNBLFSP301AW01, BFNBLFSP302AW01, BFNBLFSP541NW01, BFNBLFSP542NW01, BWFL74\*N4000, BWFL75\*N4000, NWFL84\*N4000, NWFL85\*N4000 and SWFL74\*N4000

FLW1033P\_802739