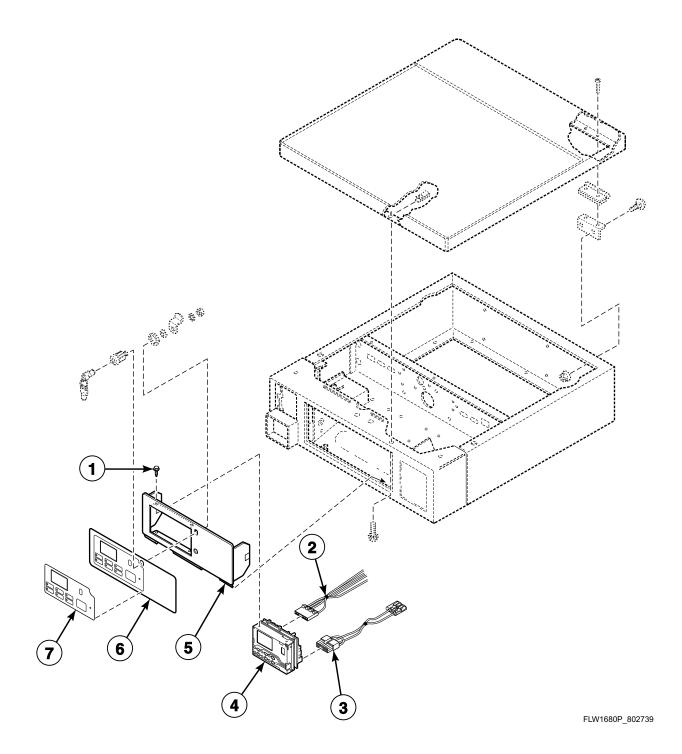

#### **Control Panel and Controls (Drawing 1 of 2)**

Models BFNBCFSG111TN01, BFNBCFSG111TW01, BFNBEFSP111CN01, BFNBEFSP111CW01, BFNBEFSP111TN01, BFNBEFSP111TW01, BWFX71\*N1127, BWFX71\*N3050, BWFX74\*N4000, BWFX75\*N4000, HFNBCFSG111TN01, HFNBCFSP111TN01, HFNCXFSP111CW01, HWFB71\*N, HWFB71\*N1102, HWFR71\*N1102, HWFT71\*N, HWFT71\*N1102, HWFT73\*N, HWFT73\*N1102, HWFX71\*N1102, HWFX71\*N1127, HWFY71\*N1102, HWFY73\*N1102, HWFY74\*N4000, HWFY75\*N4000, NWFX74\*N4000, NWFX75\*N4000, SFNBXFSP301NW22, SFNCCFSP111TW01, SFNCYFSP111TW01, SWFA71\*N, SWFA71\*N3050, SWFA71\*N3069, SWFA73\*N, SWFB71\*N, SWFB72\*N, SWFB73\*N, SWFF71\*N, SWFF71\*N3050, SWFF73\*N, SWFT71\*N, SWFT73\*N, SWFX71\*N1127, SWFX71\*N3000, SWFX71\*N3050, SWFX71\*N3051, SWFX71\*N5400, SWFX73\*N, SWFX74\*N4000, SWFX75\*N4000, SWFY71\*N and SWFY73\*N