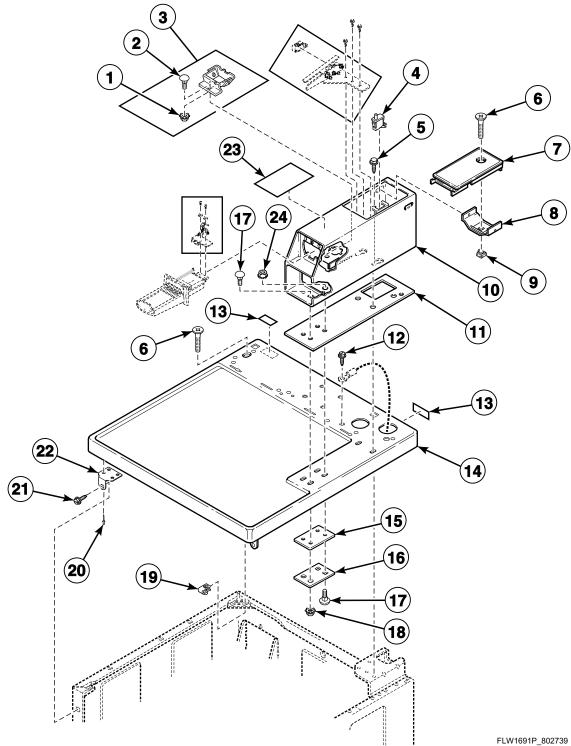

### **SWF 3 P15**

Coin Slide Extension Through Serial No. 1211 Models HWR971\*N1102, HWR971\*N1127, HWR973\*N1102, SFNSXRSP112TW02, SFNSXRSP541NQ23, SFNSXRSP541NW23, SFNTXRSP111TW01, SFNTXRSP111TW02, SWR971\*N and SWR973\*N

FLW1691PA\_802739