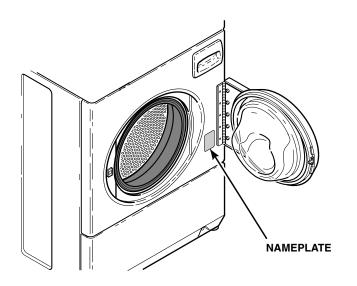

#### **Nameplate Location**

When calling or writing about your product, be sure to mention model and serial numbers. Model and serial numbers are located on nameplate(s) as shown.

FLW2123N\_802739