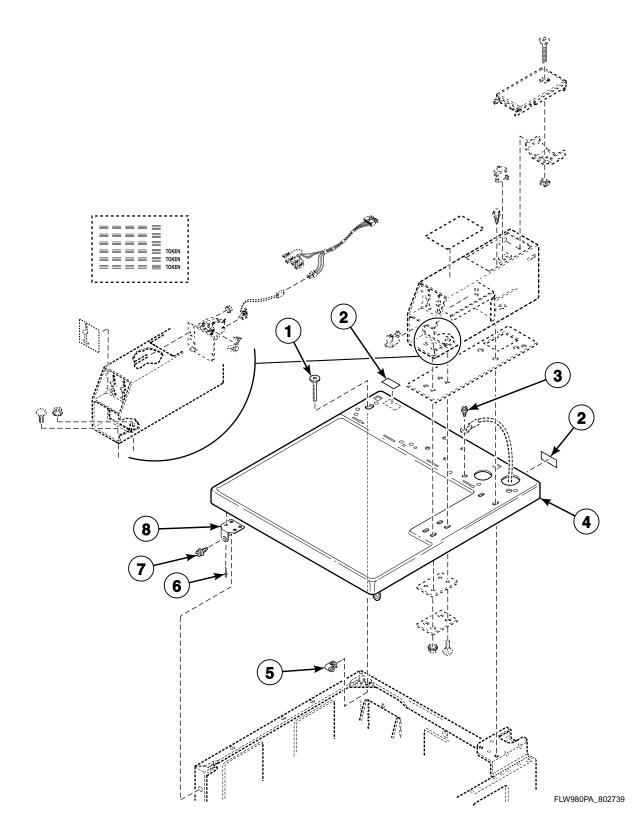

#### Top Assembly (Drawing 2 of 2)

Models BFNBCFSG112TN01, BFNBCFSG112TW01, BFNBEFSP112CN01, BFNBEFSP112CW01, BFNBXFSP112FW01, BFNBXFSP302AW01, BFNBYFSP112TW01, HFNBCFSG112TN01, HFNBCFSG112TQ01, HFNBCFSG112TW01, HFNBCFSP112TN01, HFNBCFSP112TQ01, HFNBCFSP112TW01, HFNBDFSG112CW01, HFNBDFSP112CW01, HFNBEFSP112CW01, HFNBXFSP112CW01, HFNBXFSP112FQ01, HFNBXFSP122DW01, HFNBXFSP302NW22, HFNBXFSP542DW01, HFNBYFSG112CW01, HFNBYFSP112CW01, SFNBCFSG112TQ01, SFNBCFSG112TW01, SFNBCFSP112TQ01, SFNBCFSP112TW01, SFNBXFSG082JW01, SFNBXFSG112TQ01, SFNBXFSG112TW01, SFNBXFSP112TQ01, SFNBXFSP112TW01, SFNBXFSP122DW01, SFNBXFSP302NW01, SFNBXFSP112TQ01, SFNBXFSP112TW01, SFNBXFSP122DW01, SFNBXFSP302NW01, SFNBXFSP112TQ01, SFNBXFSP112TW01, SFNBXFSP122DW01, SFNBXFSP302AW01, SFNBXFSP302NQ01, SFNBXFSP302NW01, SFNBXFSP302NW22, SFNBXFSP542DW01, SFNBYFSG112TW01 and SFNBYFSP112TW01

FLW1032PA\_802739