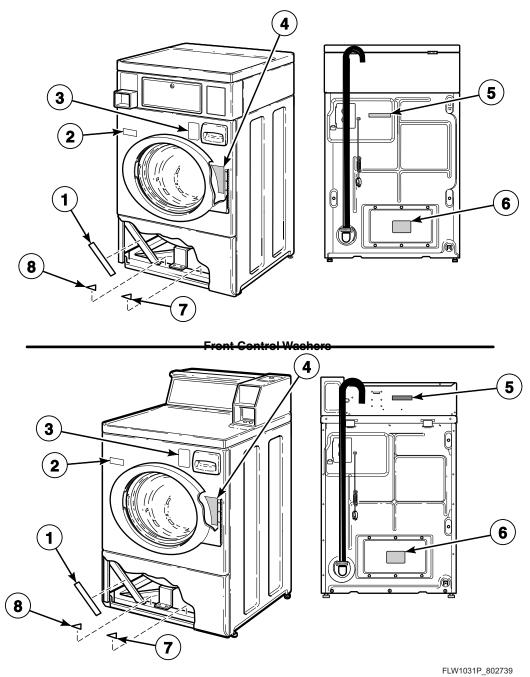

3\*N and SWRT73\*N



#### **Base, Side Panels and Rear Panel**



**SWF 3 P33** 

#### **Junction Box**

Model SWFB72\*N



FLW903P\_802739

### SWF 3 P34

#### **Junction Box and Power Cord**

Models BFNBLFSP301AW01, BFNBLFSP302AW01, BFNBLFSP541NW01, BFNBLFSP542NW01, BFNBXFSP112FW01, BFNBXFSP302AW01, BWFX71\*N1127, BWFX71\*N3050, HFNBXFSP112FQ01, HFNBXFSP122DW01, HFNBXFSP302NW22, HFNBXFSP542DW01, HWFX71\*N1127, HWR971\*N1127, SFNBXFSG082JW01, SFNBXFSP122DW01, SFNBXFSP301NW22, SFNBXFSP302AW01, SFNBXFSP302NQ01, SFNBXFSP302NW01, SFNBXFSP302NW22, SFNBXFSP542DW01, SFNSXRSP541NQ23, SFNSXRSP541NW23, SWFA71\*N3050, SWFA71\*N3069, SWFF71\*N3050, SWFX71\*N1127, SWFX71\*N3000, SWFX71\*N3050, SWFX71\*N3051 and SWFX71\*N5400



### SWF 3 P35 。



FLW1030P\_802739



#### **Special Tools**



Labels



**Rear Control Washers** 

### Wire Harnesses and Wires (Drawing 1 of 2)



### Wire Harnesses and Wires (Drawing 2 of 2)



FLW945PA\_802739