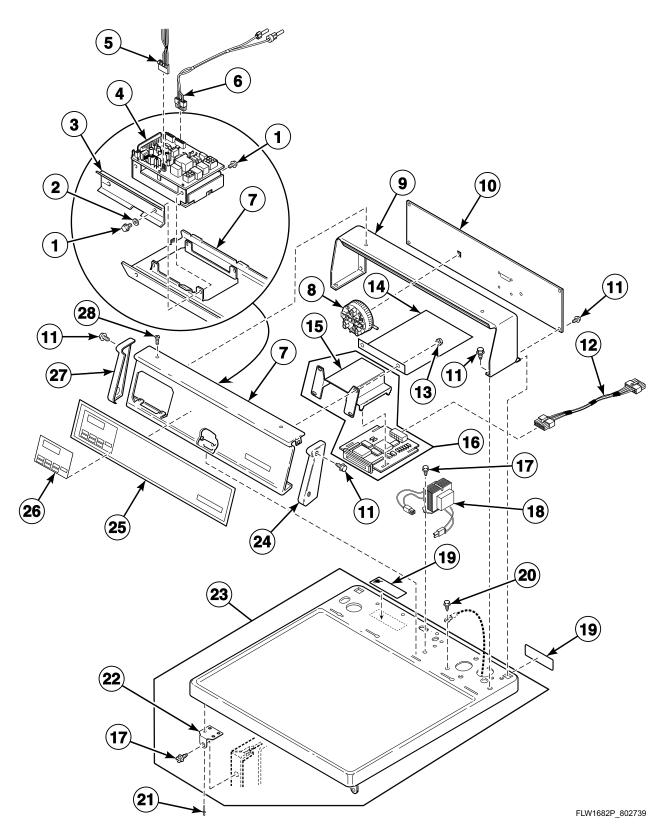

#### **Control Cabinet and Controls**

Models BFNBLFSP301AW01, BFNBLFSP302AW01, BFNBLFSP541NW01, BFNBLFSP542NW01, BWFL74\*N4000, BWFL75\*N4000, NWFL84\*N4000, NWFL85\*N4000 and SWFL74\*N4000

FLW1033P\_802739