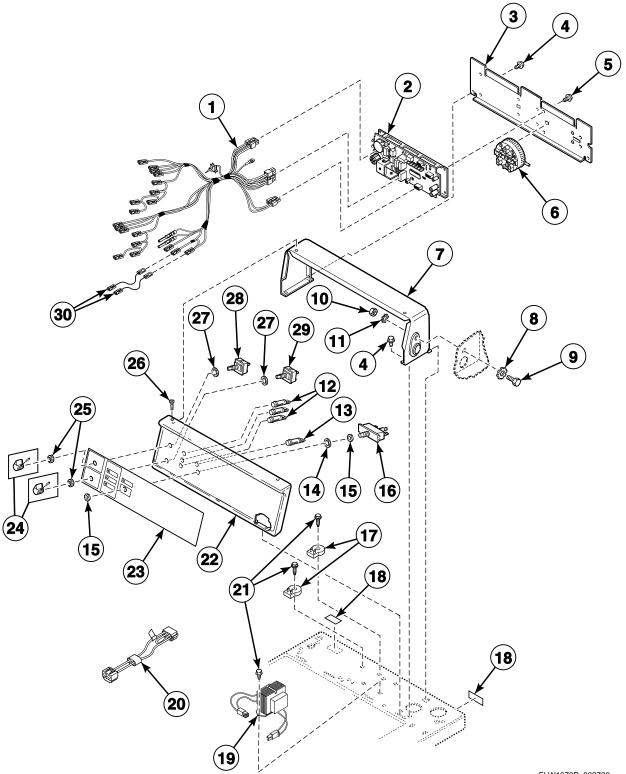

#### Control Panel, Control Hood and Controls (Drawing 1 of 3)

Models HFNBCRSP112TW01, HFNBDRSP112CW01, HFNBERSP112CW01, HFNBXRSP112FW28, HFNCXRSP111CW01, HWRR71\*N1102, HWRT71\*N, HWRT71\*N1102, HWRX71\*N1102, SFNBCRSP111TW02, SFNBCRSP112TW01, SFNBCRSP112TW02, SFNBXRSP112TW01, SFNBXRSP112TW02, SFNCCRSP111TW01, SFNCCRSP111TW02, SFNCXRSP111TW02, SWRB71\*N, SWRT71\*N, SWRT73\*N and SWRX71\*N

FLW1681P\_802739