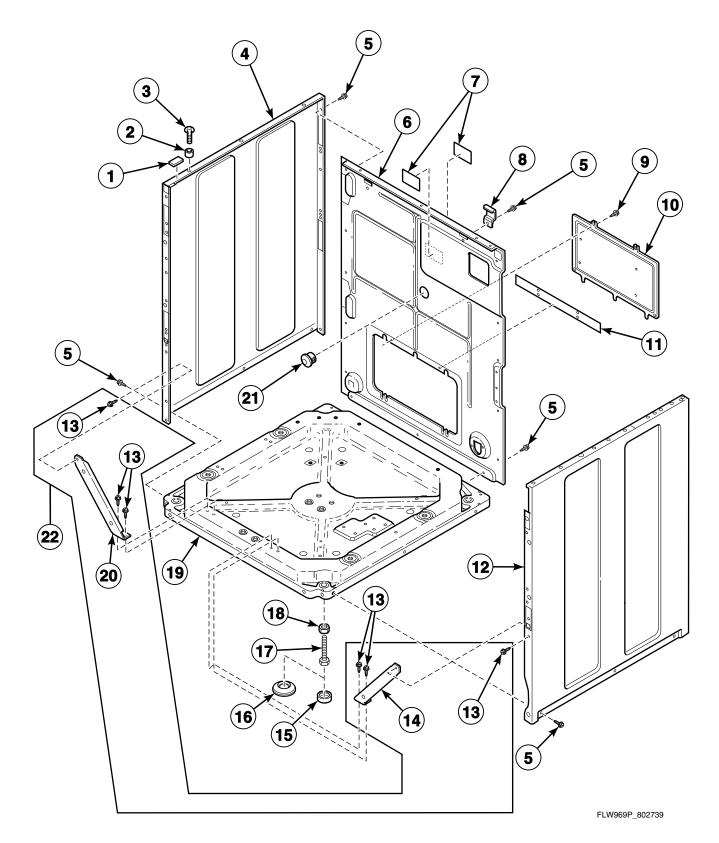

1, SFNBCFSG112TW01, SFNBXFSG082JW01, SFNBXFSG112TQ01, SFNBXFSG112TW01, SFNBYFSG112TW01, SWFA73\*N, SWFF73\*N, SWFT73\*N, SWFX73\*N, SWFX75\*N4000, SWFY73\*N, SWR973\*N and SWRT73\*N



FLW888P 802739



#### **Hoses and Pump**

All Models Except BFNBCFSG111TN01, BFNBCFSG111TW01, BFNBCFSG112TN01, BFNBCFSG112TW01, BWFL75\*N4000, BWFX75\*N4000, HFNBCFSG111TN01, HFNBCFSG112TN01, HFNBCFSG112TQ01, HFNBCFSG112TW01, HFNBDFSG112CW01, HFNBYFSG112CW01, HWFT73\*N, HWFT73\*N1102, HWFY73\*N1102, HWFY75\*N4000, HWR973\*N1102, NWFL85\*N4000, NWFX75\*N4000, SFNBCFSG112TQ01, SFNBCFSG112TW01, SFNBXFSG082JW01, SFNBXFSG112TQ01, SFNBXFSG112TW01, SFNBYFSG112TW01, SWFA73\*N, SWFB73\*N, SWFF73\*N, SWFT73\*N, SWFX73\*N, SWFX75\*N4000, SWFY73\*N, SWR973\*N and SWRT73\*N



#### **Base, Side Panels and Rear Panel**



**SWF 3 P33** 

#### **Junction Box**

Model SWFB72\*N



FLW903P\_802739

### SWF 3 P34

#### **Junction Box and Power Cord**

Models BFNBLFSP301AW01, BFNBLFSP302AW01, BFNBLFSP541NW01, BFNBLFSP542NW01, BFNBXFSP112FW01, BFNBXFSP302AW01, BWFX71\*N1127, BWFX71\*N3050, HFNBXFSP112FQ01, HFNBXFSP122DW01, HFNBXFSP302NW22, HFNBXFSP542DW01, HWFX71\*N1127, HWR971\*N1127, SFNBXFSG082JW01, SFNBXFSP122DW01, SFNBXFSP301NW22, SFNBXFSP302AW01, SFNBXFSP302NQ01, SFNBXFSP302NW01, SFNBXFSP302NW22, SFNBXFSP542DW01, SFNSXRSP541NQ23, SFNSXRSP541NW23, SWFA71\*N3050, SWFA71\*N3069, SWFF71\*N3050, SWFX71\*N1127, SWFX71\*N3000, SWFX71\*N3050, SWFX71\*N3051 and SWFX71\*N5400



### SWF 3 P35 。



FLW1030P\_802739



#### **Special Tools**



Labels



**Rear Control Washers** 

### Wire Harnesses and Wires (Drawin