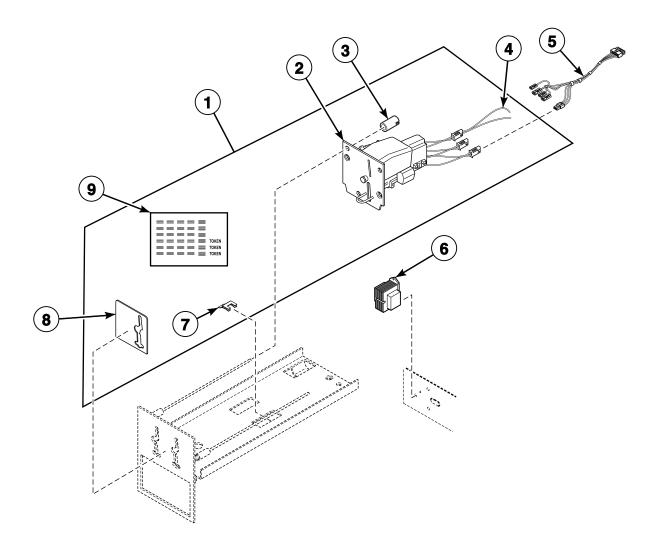

#### **Electronic Coin Drop**

Models BFNBCFSG111TN01, BFNBCFSG111TW01, BFNBCFSG112TN01, BFNBCFSG112TW01, BFNBEFSP111CN01, BFNBEFSP111CW01, BFNBEFSP111TN01, BFNBEFSP111TW01, BFNBEFSP112CN01, BFNBEFSP112CW01, BFNBXFSP112FW01, BFNBXFSP302AW01, BWFX71\*N1127, BWFX71\*N3050, BWFX74\*N4000, BWFX75\*N4000, HFNBCFSG111TN01, HFNBCFSG112TN01, HFNBCFSG112TQ01, HFNBCFSG112TW01, HFNBCFSP111TN01, HFNBCFSP112TN01, HFNBCFSP112TQ01, HFNBCFSP112TW01, HFNBCRSP112TW01, HFNBDFSG112CW01, HFNBDFSP112CW01, HFNBDRSP112CW01, HFNBEFSP112CW01, HFNBERSP112CW01, HFNBXFSP112CW01, HFNBXFSP112FQ01, HFNBXFSP122DW01, HFNBXFSP302NW22, HFNBXFSP542DW01, HFNBXRSP112FW28, HFNCXFSP111CW01, HFNCXRSP111CW01, HWFB71\*N, HWFB71\*N1102, HWFR71\*N1102, HWFT71\*N, HWFT71\*N1102, HWFT73\*N, HWFT73\*N1102, HWFX71\*N1102, HWFX71\*N1127, HWRR71\*N1102, HWRT71\*N, HWRT71\*N1102, HWRX71\*N1102, NWFX74\*N4000, NWFX75\*N4000, SFNBCFSG112TQ01, SFNBCFSG112TW01, SFNBCFSP112TQ01, SFNBCFSP112TW01, SFNBCRSP111TW02, SFNBCRSP112TW01, SFNBCRSP112TW02, SFNBXFSG082JW01, SFNBXFSG112TQ01, SFNBXFSG112TW01, SFNBXFSP112TQ01, SFNBXFSP112TW01, SFNBXFSP122DW01, SFNBXFSP301NW22, SFNBXFSP302AW01, SFNBXFSP302NQ01, SFNBXFSP302NW01, SFNBXFSP302NW22, SFNBXFSP542DW01, SFNBXRSP112TW01, SFNBXRSP112TW02, SFNCCFSP111TW01, SFNCCRSP111TW01, SFNCCRSP111TW02, SFNCXRSP111TW02, SWFA71\*N, SWFA71\*N3050, SWFA71\*N3069, SWFA73\*N, SWFB71\*N, SWFB72\*N, SWFB73\*N, SWFT71\*N, SWFT73\*N, SWFX71\*N, SWFX71\*N1127, SWFX71\*N3000, SWFX71\*N3050, SWFX71\*N3051, SWFX71\*N5400, SWFX73\*N, SWFX74\*N4000, SWFX75\*N4000, SWRB71\*N, SWRT71\*N, SWRT73\*N and SWRX71\*N