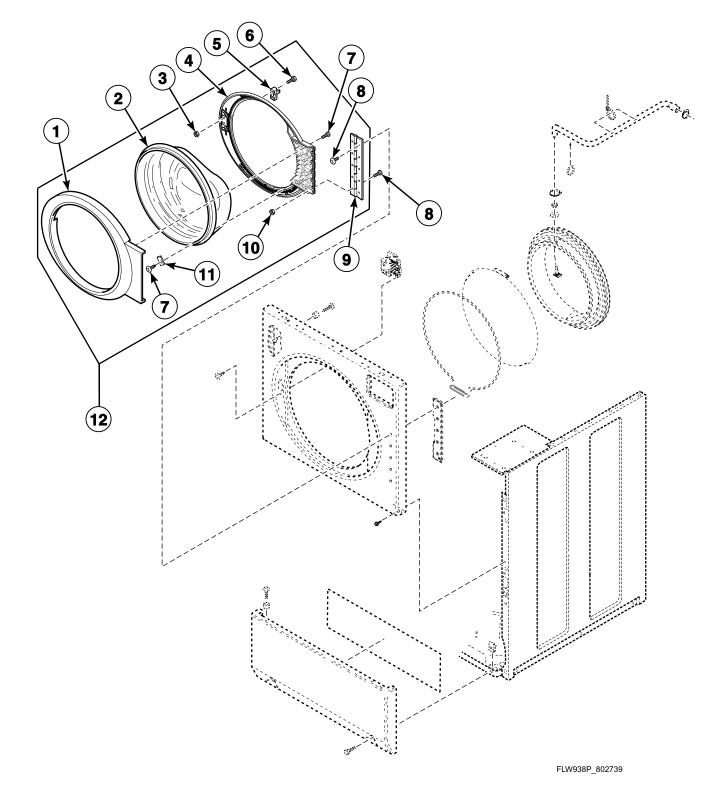

#### **Outer Tub, Clamp Ring and Shock Absorbers**

All Models Except BWFL74\*N4000, BWFL75\*N4000, BWFX74\*N4000, BWFX75\*N4000, HWFY74\*N4000, HWFY75\*N4000, NWFL84\*N4000, NWFL85\*N4000, NWFX74\*N4000, NWFX75\*N4000, SWFL74\*N4000, SWFX74\*N4000 and SWFX75\*N4000

#### **Outer Tub, Clamp Ring, Shock Absorbers and Heating Element**

Models BWFL74\*N4000, BWFL75\*N4000, BWFX74\*N4000, BWFX75\*N4000, HWFY74\*N4000, HWFY75\*N4000, NWFL84\*N4000, NWFL85\*N4000, NWFX74\*N4000, NWFX75\*N4000, SWFL74\*N4000, SWFX74\*N4000 and SWFX75\*N4000