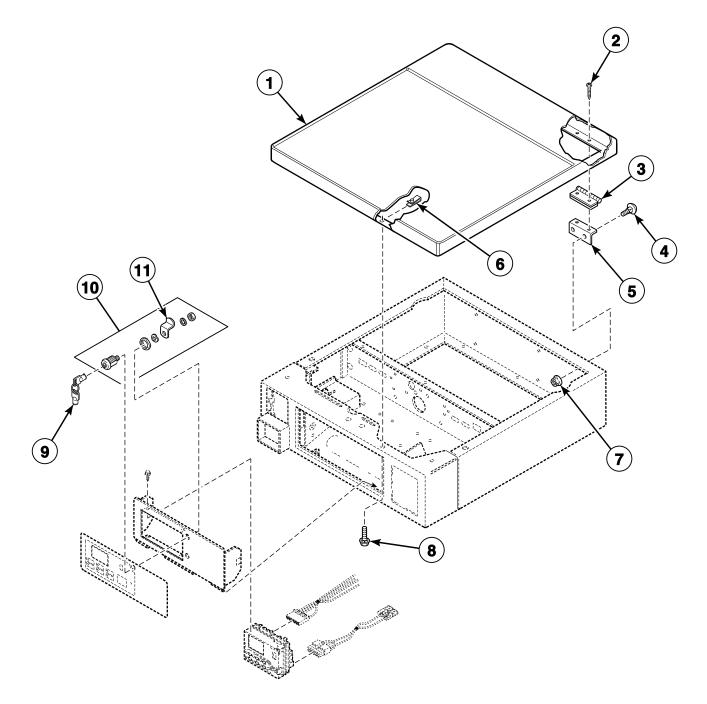

#### Top Assembly (Drawing 1 of 2)

Models BFNBCFSG111TN01, BFNBCFSG111TW01, BFNBEFSP111CN01, BFNBEFSP111CW01, BFNBEFSP111TN01, BFNBEFSP111TW01, BWFX71\*N1127, BWFX71\*N3050, BWFX74\*N4000, BWFX75\*N4000, HFNBCFSG111TN01, HFNBCFSP111TN01, HFNCXFSP111CW01, HWFB71\*N, HWFB71\*N1102, HWFR71\*N1102, HWFT71\*N, HWFT71\*N1102, HWFT73\*N, HWFT73\*N1102, HWFX71\*N1102, HWFX71\*N1127, HWFY71\*N1102, HWFY73\*N1102, HWFY74\*N4000, HWFY75\*N4000, NWFX74\*N4000, NWFX75\*N4000, SFNBXFSP301NW22, SFNCCFSP111TW01, SFNCYFSP111TW01, SWFA71\*N, SWFA71\*N3050, SWFA71\*N3069, SWFA73\*N, SWFB71\*N, SWFB72\*N, SWFB73\*N, SWFF71\*N, SWFF71\*N3050, SWFF73\*N, SWFT71\*N, SWFT73\*N, SWFX71\*N1127, SWFX71\*N3000, SWFX71\*N3050, SWFX71\*N3051, SWFX71\*N5400, SWFX73\*N, SWFX74\*N4000, SWFX75\*N4000, SWFY71\*N and SWFY73\*N

FLW1032PA\_802739