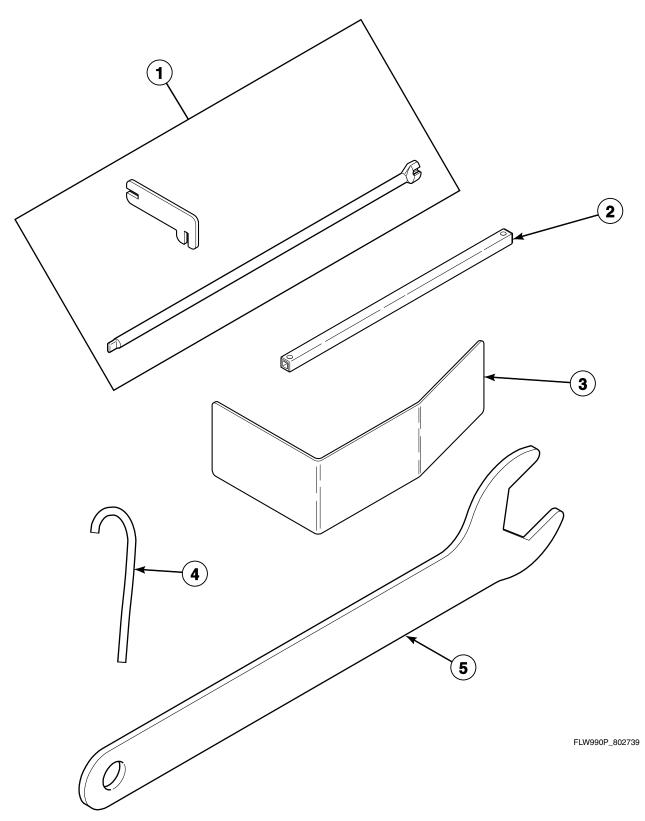

\*N, SWR973\*N and SWRT73\*N



#### **Base, Side Panels and Rear Panel**



**SWF 3 P33** 

#### **Junction Box**

Model SWFB72\*N



FLW903P\_802739

### SWF 3 P34

#### **Junction Box and Power Cord**

Models BFNBLFSP301AW01, BFNBLFSP302AW01, BFNBLFSP541NW01, BFNBLFSP542NW01, BFNBXFSP112FW01, BFNBXFSP302AW01, BWFX71\*N1127, BWFX71\*N3050, HFNBXFSP112FQ01, HFNBXFSP122DW01, HFNBXFSP302NW22, HFNBXFSP542DW01, HWFX71\*N1127, HWR971\*N1127, SFNBXFSG082JW01, SFNBXFSP122DW01, SFNBXFSP301NW22, SFNBXFSP302AW01, SFNBXFSP302NQ01, SFNBXFSP302NW01, SFNBXFSP302NW22, SFNBXFSP542DW01, SFNSXRSP541NQ23, SFNSXRSP541NW23, SWFA71\*N3050, SWFA71\*N3069, SWFF71\*N3050, SWFX71\*N1127, SWFX71\*N3000, SWFX71\*N3050, SWFX71\*N3051 and SWFX71\*N5400



### SWF 3 P35 。



FLW1030P\_802739



#### **Special Tools**



Labels



**Rear Control Washers** 

### Wire Harnesses and Wires (Drawing 1 of 2)



### Wire Harnesses and Wires (Drawing 2 of 2)



FLW945PA\_802739