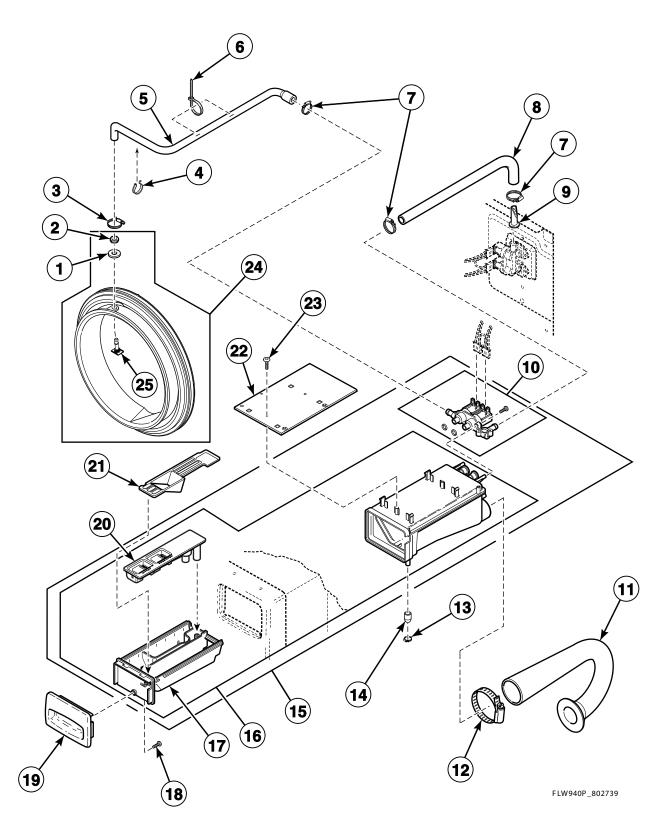

#### Top Assembly (Drawing 2 of 2)

Models BFNBCFSG112TN01, BFNBCFSG112TW01, BFNBEFSP112CN01, BFNBEFSP112CW01, BFNBXFSP112FW01, BFNBXFSP302AW01, BFNBYFSP112TW01, HFNBCFSG112TN01, HFNBCFSG112TQ01, HFNBCFSG112TW01, HFNBCFSP112TN01, HFNBCFSP112TQ01, HFNBCFSP112TW01, HFNBDFSG112CW01, HFNBDFSP112CW01, HFNBEFSP112CW01, HFNBXFSP112CW01, HFNBXFSP112FQ01, HFNBXFSP122DW01, HFNBXFSP302NW22, HFNBXFSP542DW01, HFNBYFSG112CW01, HFNBYFSP112CW01, SFNBCFSG112TQ01, SFNBCFSG112TW01, SFNBCFSP112TQ01, SFNBCFSP112TW01, SFNBXFSG082JW01, SFNBXFSG112TQ01, SFNBXFSG112TW01, SFNBXFSP112TQ01, SFNBXFSP112TW01, SFNBXFSP122DW01, SFNBXFSP302NW01, SFNBXFSP112TQ01, SFNBXFSP112TW01, SFNBXFSP122DW01, SFNBXFSP302NW01, SFNBXFSP112TQ01, SFNBXFSP112TW01, SFNBXFSP122DW01, SFNBXFSP302AW01, SFNBXFSP302NQ01, SFNBXFSP302NW01, SFNBXFSP302NW22, SFNBXFSP542DW01, SFNBYFSG112TW01 and SFNBYFSP112TW01

FLW1032PA\_802739