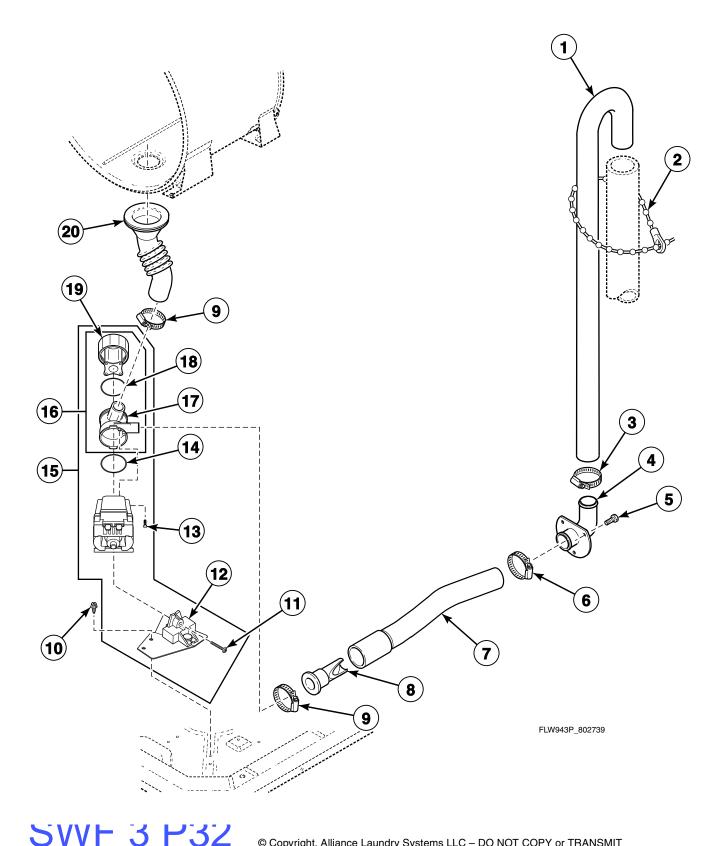

#### **Drain Hoses and Valve**

Models BFNBCFSG111TN01, BFNBCFSG111TW01, BFNBCFSG112TN01, BFNBCFSG112TW01, BWFL75\*N4000, BWFX75\*N4000, HFNBCFSG111TN01, HFNBCFSG112TN01, HFNBCFSG112TQ01, HFNBCFSG112TW01, HFNBDFSG112CW01, HFNBYFSG112CW01, HWFT73\*N, HWFT73\*N1102, HWFY73\*N1102, HWFY75\*N4000, HWR973\*N1102, NWFL85\*N4000, NWFX75\*N4000, SFNBCFSG112TQ01, SFNBCFSG112TW01, SFNBXFSG082JW01, SFNBXFSG112TQ01, SFNBXFSG112TW01, SFNBYFSG112TW01, SWFA73\*N, SWFF73\*N, SWFT73\*N, SWFX73\*N, SWFX75\*N4000, SWFY73\*N, SWR973\*N and SWRT73\*N

#### **Hoses and Pump**

All Models Except BFNBCFSG111TN01, BFNBCFSG111TW01, BFNBCFSG112TN01, BFNBCFSG112TW01, BWFL75\*N4000, BWFX75\*N4000, HFNBCFSG111TN01, HFNBCFSG112TN01, HFNBCFSG112TQ01, HFNBCFSG112TW01, HFNBDFSG112CW01, HFNBYFSG112CW01, HWFT73\*N, HWFT73\*N1102, HWFY73\*N1102, HWFY75\*N4000, HWR973\*N1102, NWFL85\*N4000, NWFX75\*N4000, SFNBCFSG112TQ01, SFNBCFSG112TW01, SFNBXFSG082JW01, SFNBXFSG112TQ01, SFNBXFSG112TW01, SFNBYFSG112TW01, SWFA73\*N, SWFB73\*N, SWFF73\*N, SWFT73\*N, SWFX73\*N, SWFX75\*N4000, SWFY73\*N, SWR973\*N and SWRT73\*N