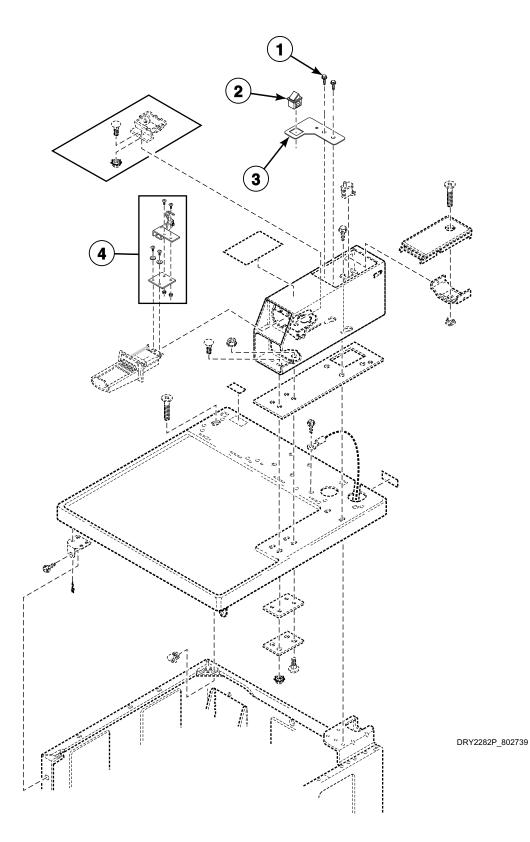

#### Top Assembly (Drawing 1 of 2)

Models BFNBCFSG111TN01, BFNBCFSG111TW01, BFNBEFSP111CN01, BFNBEFSP111CW01, BFNBEFSP111TN01, BFNBEFSP111TW01, BWFX71\*N1127, BWFX71\*N3050, BWFX74\*N4000, BWFX75\*N4000, HFNBCFSG111TN01, HFNBCFSP111TN01, HFNCXFSP111CW01, HWFB71\*N, HWFB71\*N1102, HWFR71\*N1102, HWFT71\*N, HWFT71\*N1102, HWFT73\*N, HWFT73\*N1102, HWFX71\*N1102, HWFX71\*N1127, HWFY71\*N1102, HWFY73\*N1102, HWFY74\*N4000, HWFY75\*N4000, NWFX74\*N4000, NWFX75\*N4000, SFNBXFSP301NW22, SFNCCFSP111TW01, SFNCYFSP111TW01, SWFA71\*N, SWFA71\*N3050, SWFA71\*N3069, SWFA73\*N, SWFB71\*N, SWFB72\*N, SWFB73\*N, SWFF71\*N, SWFF71\*N3050, SWFF73\*N, SWFT71\*N, SWFT73\*N, SWFX71\*N1127, SWFX71\*N3000, SWFX71\*N3050, SWFX71\*N3051, SWFX71\*N5400, SWFX73\*N, SWFX74\*N4000, SWFX75\*N4000, SWFY71\*N and SWFY73\*N

FLW1032PA\_802739