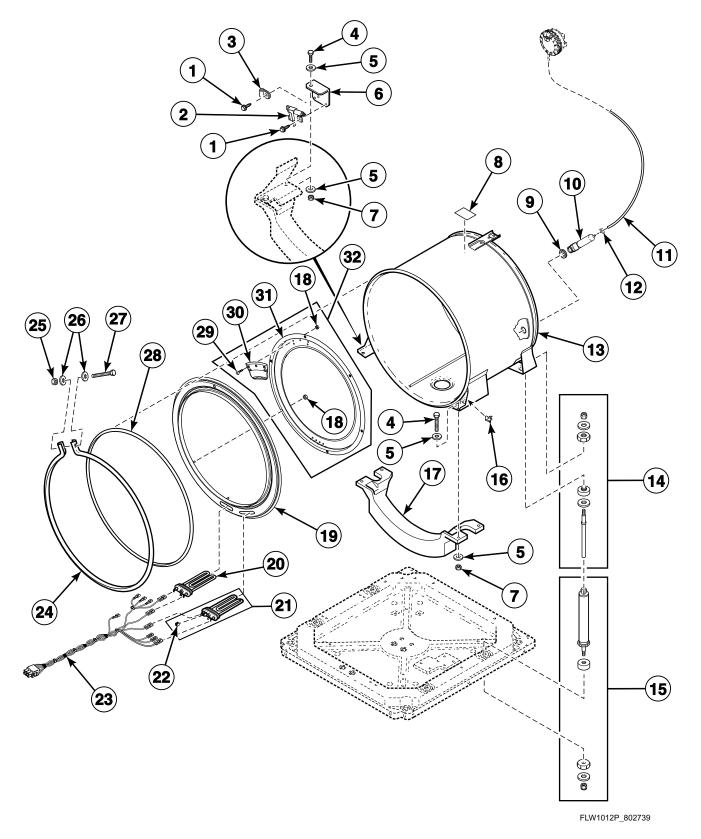

#### **Outer Tub, Clamp Ring and Shock Absorbers**

All Models Except BWFL74\*N4000, BWFL75\*N4000, BWFX74\*N4000, BWFX75\*N4000, HWFY74\*N4000, HWFY75\*N4000, NWFL84\*N4000, NWFL85\*N4000, NWFX74\*N4000, NWFX75\*N4000, SWFL74\*N4000, SWFX74\*N4000 and SWFX75\*N4000

#### **Outer Tub, Clamp Ring, Shock Absorbers and Heating Element**

Models BWFL74\*N4000, BWFL75\*N4000, BWFX74\*N4000, BWFX75\*N4000, HWFY74\*N4000, HWFY75\*N4000, NWFL84\*N4000, NWFL85\*N4000, NWFX74\*N4000, NWFX75\*N4000, SWFL74\*N4000, SWFX74\*N4000 and SWFX75\*N4000