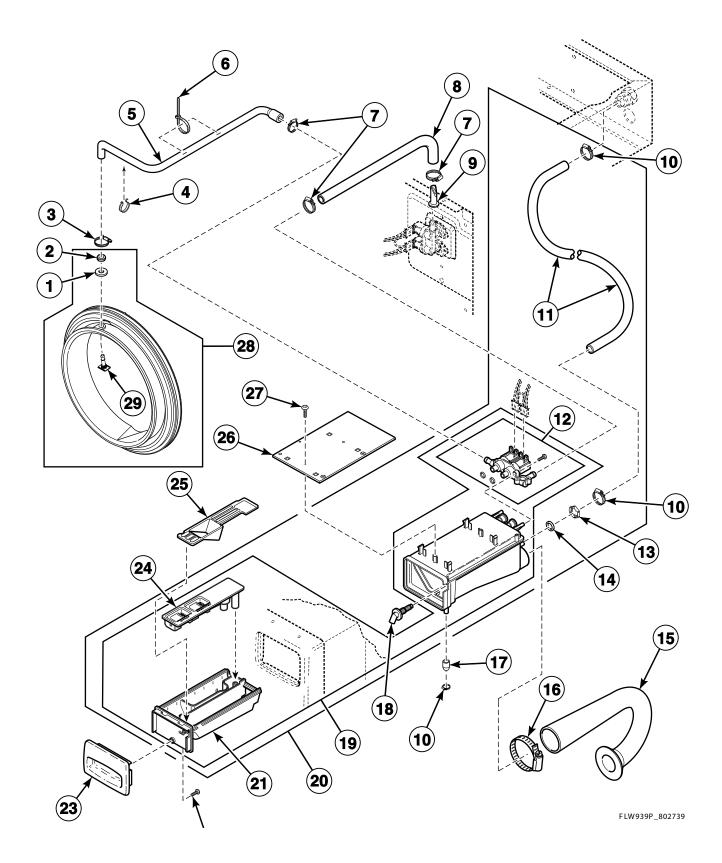

#### Top Assembly (Drawing 1 of 2)

Models BFNBCFSG111TN01, BFNBCFSG111TW01, BFNBEFSP111CN01, BFNBEFSP111CW01, BFNBEFSP111TN01, BFNBEFSP111TW01, BWFX71\*N1127, BWFX71\*N3050, BWFX74\*N4000, BWFX75\*N4000, HFNBCFSG111TN01, HFNBCFSP111TN01, HFNCXFSP111CW01, HWFB71\*N, HWFB71\*N1102, HWFR71\*N1102, HWFT71\*N, HWFT71\*N1102, HWFT73\*N, HWFT73\*N1102, HWFX71\*N1102, HWFX71\*N1127, HWFY71\*N1102, HWFY73\*N1102, HWFY74\*N4000, HWFY75\*N4000, NWFX74\*N4000, NWFX75\*N4000, SFNBXFSP301NW22, SFNCCFSP111TW01, SFNCYFSP111TW01, SWFA71\*N, SWFA71\*N3050, SWFA71\*N3069, SWFA73\*N, SWFB71\*N, SWFB72\*N, SWFB73\*N, SWFF71\*N, SWFF71\*N3050, SWFF73\*N, SWFT71\*N, SWFT73\*N, SWFX71\*N1127, SWFX71\*N3000, SWFX71\*N3050, SWFX71\*N3051, SWFX71\*N5400, SWFX73\*N, SWFX74\*N4000, SWFX75\*N4000, SWFY71\*N and SWFY73\*N

FLW1032PA\_802739