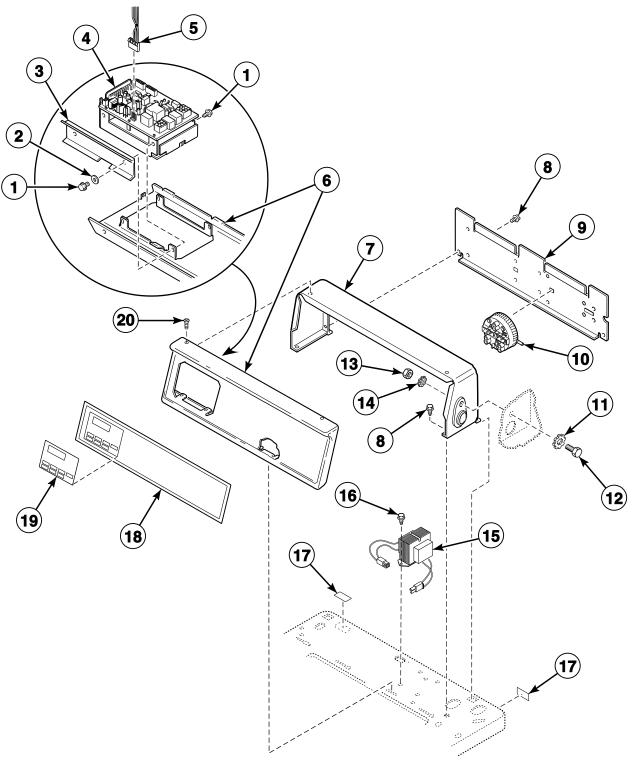

#### Control Panel, Control Hood and Controls (Drawing 1 of 3)

Models HFNBCRSP112TW01, HFNBDRSP112CW01, HFNBERSP112CW01, HFNBXRSP112FW28, HFNCXRSP111CW01, HWRR71\*N1102, HWRT71\*N, HWRT71\*N1102, HWRX71\*N1102, SFNBCRSP111TW02, SFNBCRSP112TW01, SFNBCRSP112TW02, SFNBXRSP112TW01, SFNBXRSP112TW02, SFNCCRSP111TW01, SFNCCRSP111TW02, SFNCXRSP111TW02, SWRB71\*N, SWRT71\*N, SWRT73\*N and SWRX71\*N

FLW1681P\_802739