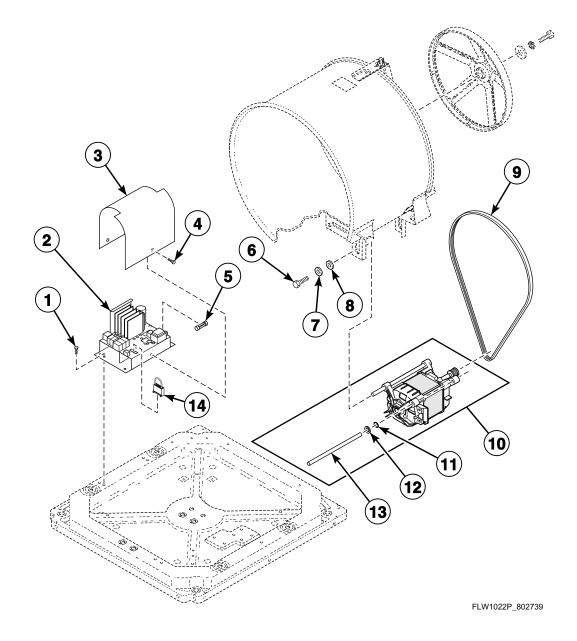

tion Hoses Model SWFB72\*N



#### © Copyright, Alliance Laundry Systems LLC - DO NOT COPY or TRANSMIT

#### **Dispenser Assembly**

All Models Except SWFB72\*N



### SWF 3 P25 。



FLW881P\_802739

#### **Outer Tub, Clamp Ring and Shock Absorbers**

All Models Except BWFL74\*N4000, BWFL75\*N4000, BWFX74\*N4000, BWFX75\*N4000, HWFY74\*N4000, HWFY75\*N4000, NWFL84\*N4000, NWFL85\*N4000, NWFX74\*N4000, NWFX75\*N4000, SWFL74\*N4000, SWFX74\*N4000 and SWFX75\*N4000



#### **Outer Tub, Clamp Ring, Shock Absorbers and Heating Element**

Models BWFL74\*N4000, BWFL75\*N4000, BWFX74\*N4000, BWFX75\*N4000, HWFY74\*N4000, HWFY75\*N4000, NWFL84\*N4000, NWFL85\*N4000, NWFX74\*N4000, NWFX75\*N4000, SWFL74\*N4000, SWFX74\*N4000 and SWFX75\*N4000



Inner Basket, Trunnion, Bearing Housing and Pulley





#### **Drain Hoses and Valve**

Models BFNBCFSG111TN01, BFNBCFSG111TW01, BFNBCFSG112TN01, BFNBCFSG112TW01, BWFL75\*N4000, BWFX75\*N4000, HFNBCFSG111TN01, HFNBCFSG112TN01, HFNBCFSG112TQ01, HFNBCFSG112TW01, HFNBDFSG112CW01, HFNBYFSG112CW01, HWFT73\*N, HWFT73\*N1102, HWFY73\*N1102, HWFY75\*N4000, HWR973\*N1102, NWFL85\*N4000, NWFX75\*N4000, SFNBCFSG112TQ01, SFNBCFSG112TW01, SFNBXFSG082JW01, SFNBXFSG112TQ01, SFNBXFSG112TW01, SFNBYFSG112TW01, SWFA73\*N, SWFF73\*N, SWFT73\*N, SWFX73\*N, SWFX75\*N4000, SWFY73\*N, SWR973\*N and SWRT73\*N



FLW888P 802739



#### **Hoses and Pump**

All Models Except BFNBCFSG111TN01, BFNBCFSG111TW01, BFNBCFSG112TN01, BFNBCFSG112TW01, BWFL75\*N4000, BWFX75\*N4000, HFNBCFSG111TN01, HFNBCFSG112TN01, HFNBCFSG112TQ01, HFNBCFSG112TW01, HFNBDFSG112CW01, HFNBYFSG112CW01