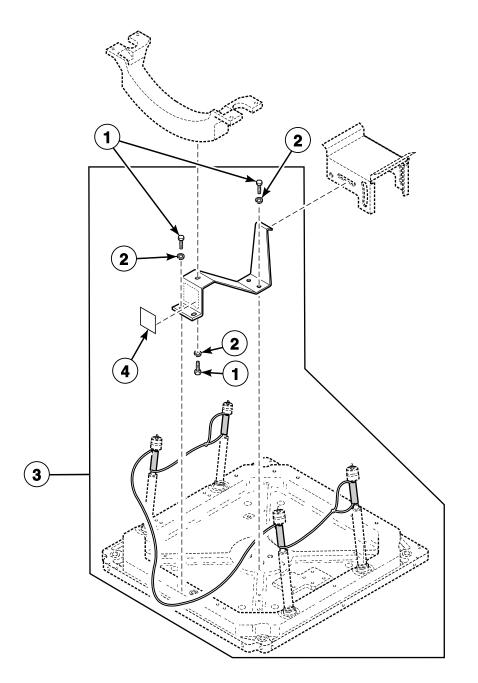

N, SWFT73\*N, SWFX73\*N, SWFX75\*N4000, SWFY73\*N, SWR973\*N and SWRT73\*N



#### **Base, Side Panels and Rear Panel**



**SWF 3 P33** 

#### **Junction Box**

Model SWFB72\*N



FLW903P\_802739

### SWF 3 P34

#### **Junction Box and Power Cord**

Models BFNBLFSP301AW01, BFNBLFSP302AW01, BFNBLFSP541NW01, BFNBLFSP542NW01, BFNBXFSP112FW01, BFNBXFSP302AW01, BWFX71\*N1127, BWFX71\*N3050, HFNBXFSP112FQ01, HFNBXFSP122DW01, HFNBXFSP302NW22, HFNBXFSP542DW01, HWFX71\*N1127, HWR971\*N1127, SFNBXFSG082JW01, SFNBXFSP122DW01, SFNBXFSP301NW22, SFNBXFSP302AW01, SFNBXFSP302NQ01, SFNBXFSP302NW01, SFNBXFSP302NW22, SFNBXFSP542DW01, SFNSXRSP541NQ23, SFNSXRSP541NW23, SWFA71\*N3050, SWFA71\*N3069, SWFF71\*N3050, SWFX71\*N1127, SWFX71\*N3000, SWFX71\*N3050, SWFX71\*N3051 and SWFX71\*N5400



### SWF 3 P35 。



FLW1030P\_802739



#### **Special Tools**



Labels



**Rear Control Washers** 

### Wire Harnesses and Wires (Drawing 1 of 2)



### Wire Harnesses and Wires (Drawing 2 of 2)



FLW945PA\_802739