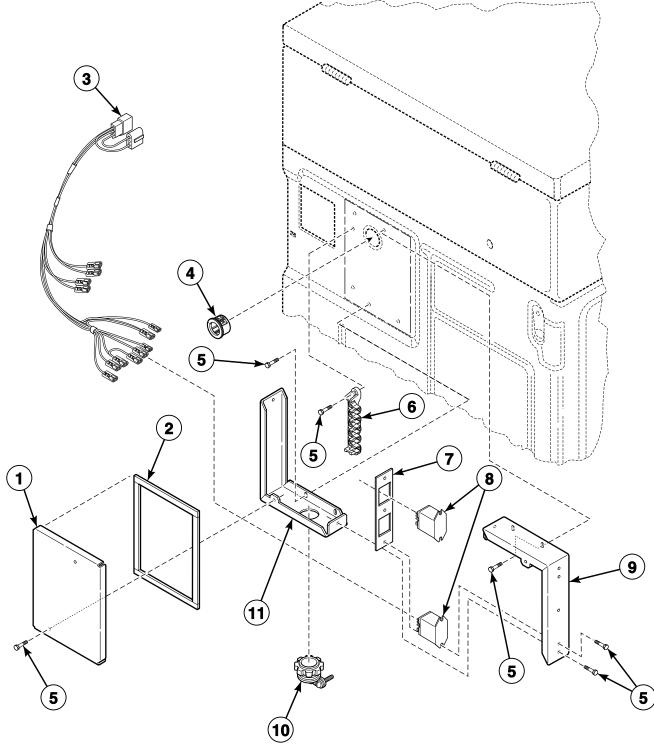

XFSG112TW01, SFNBYFSG112TW01, SWFA73\*N, SWFF73\*N, SWFT73\*N, SWFX73\*N, SWFX75\*N4000, SWFY73\*N, SWR973\*N and SWRT73\*N



FLW888P 802739



#### **Hoses and Pump**

All Models Except BFNBCFSG111TN01, BFNBCFSG111TW01, BFNBCFSG112TN01, BFNBCFSG112TW01, BWFL75\*N4000, BWFX75\*N4000, HFNBCFSG111TN01, HFNBCFSG112TN01, HFNBCFSG112TQ01, HFNBCFSG112TW01, HFNBDFSG112CW01, HFNBYFSG112CW01, HWFT73\*N, HWFT73\*N1102, HWFY73\*N1102, HWFY75\*N4000, HWR973\*N1102, NWFL85\*N4000, NWFX75\*N4000, SFNBCFSG112TQ01, SFNBCFSG112TW01, SFNBXFSG082JW01, SFNBXFSG112TQ01, SFNBXFSG112TW01, SFNBYFSG112TW01, SWFA73\*N, SWFB73\*N, SWFF73\*N, SWFT73\*N, SWFX73\*N, SWFX75\*N4000, SWFY73\*N, SWR973\*N and SWRT73\*N



#### **Base, Side Panels and Rear Panel**



**SWF 3 P33** 

#### **Junction Box**

Model SWFB72\*N



FLW903P\_802739

### SWF 3 P34

#### **Junction Box and Power Cord**

Models BFNBLFSP301AW01, BFNBLFSP302AW01, BFNBLFSP541NW01, BFNBLFSP542NW01, BFNBXFSP112FW01, BFNBXFSP302AW01, BWFX71\*N1127, BWFX71\*N3050, HFNBXFSP112FQ01, HFNBXFSP122DW01, HFNBXFSP302NW22, HFNBXFSP542DW01, HWFX71\*N1127, HWR971\*N1127, SFNBXFSG082JW01, SFNBXFSP122DW01, SFNBXFSP301NW22, SFNBXFSP302AW01, SFNBXFSP302NQ01, SFNBXFSP302NW01, SFNBXFSP302NW22, SFNBXFSP542DW01, SFNSXRSP541NQ23, SFNSXRSP541NW23, SWFA71\*N3050, SWFA71\*N3069, SWFF71\*N3050, SWFX71\*N1127, SWFX71\*N3000, SWFX71\*N3050, SWFX71\*N3051 and SWFX71\*N5400



### SWF 3 P35 。



FLW1030P\_802739



#### **Special Tools**



Labels



**Rear Control Washers** 

### Wire Harnesses and Wires (Drawing 1 of 2)



### Wire Harnesses and Wires (Drawing 2 of 2)