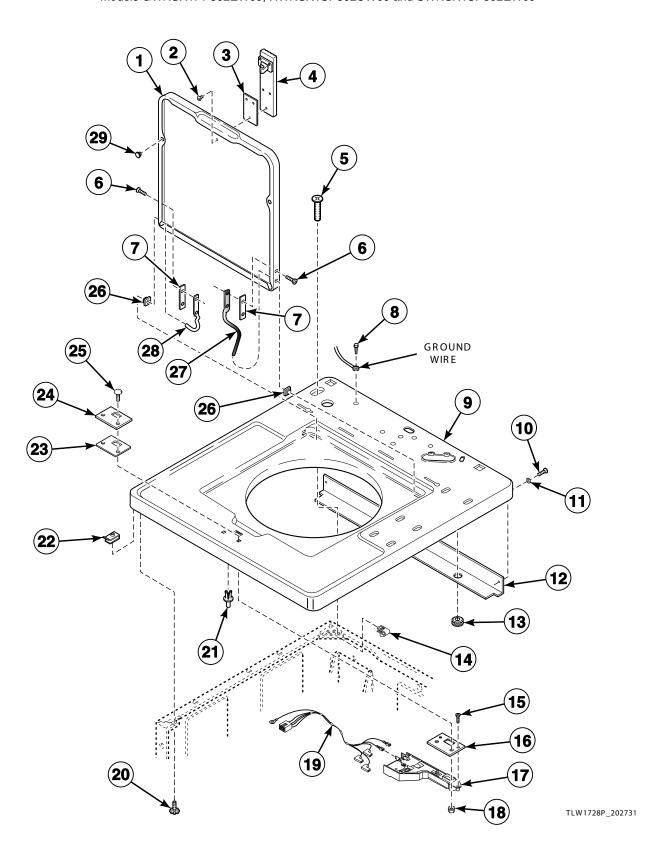

### **Control Panel, Control Hood and Controls (Drawing 3 of 11)**

Models BWNSX2PP112CW01, GWNSX2PP112TW01, HWNSX1PP112TQ01, HWNSX1PP112TW01, HWNSX1SP112CW01, HWNSX2PP112TQ01, HWNSX2PP112TW01, HWNSX2SP112CW01, SWNSX1PP112TQ01, SWNSX1PP112TW01, SWNSX1SP112TQ01, SWNSX1SP112TW01, SWNSX2SP112TQ01, SWNSX2SP112TW01, SWNSX2SP112TW01

TLW1600P\_202731