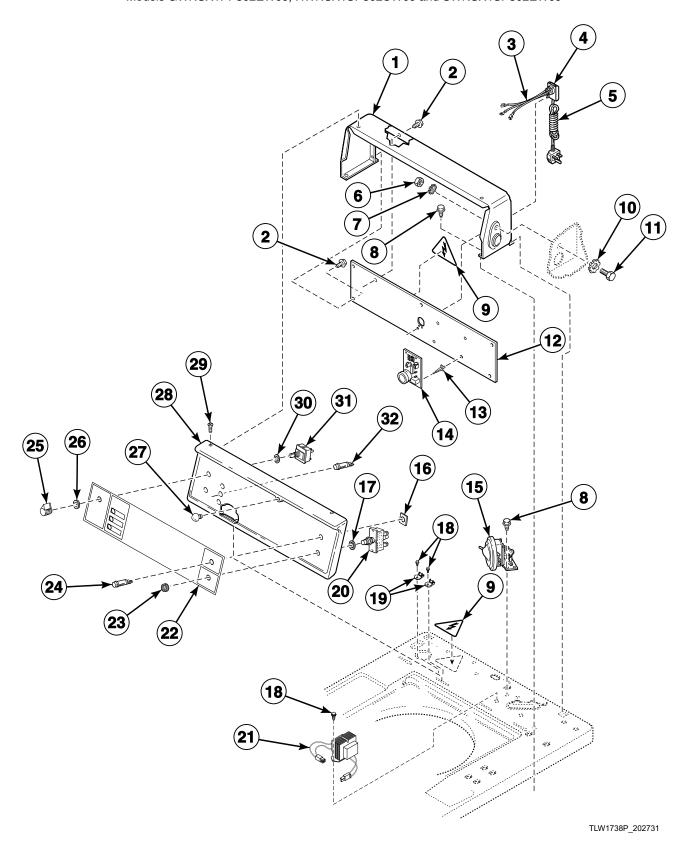

### **Control Panel, Control Hood and Controls (Drawing 2 of 11)**

Models GWNMN1PP302AW01, GWNMN2PP302AW01 and SWNMN1SP302AW01