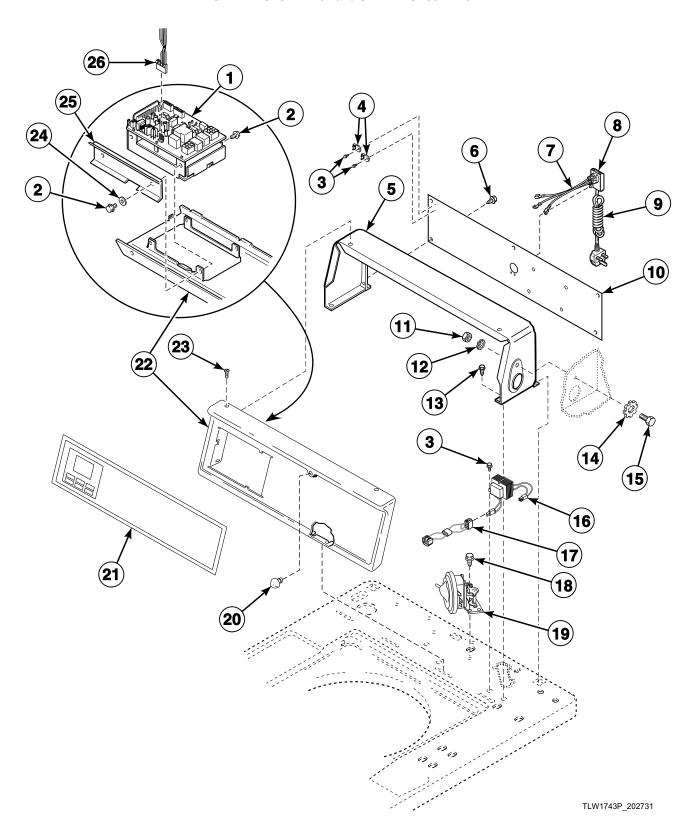

### **Control Panel, Control Hood and Controls (Drawing 4 of 11)**

Models GWNSX1PP302AW01, GWNSX2PP302AW01, NWNSX2SP302NW22, SWNSX1PP302AW01, SWNSX1SP302AW01, SWNSX1SP302BW01, SWNSX1SP302BW01, SWNSX1SP302BW01, SWNSX1SP302BW01, SWNSX1SP302BW02