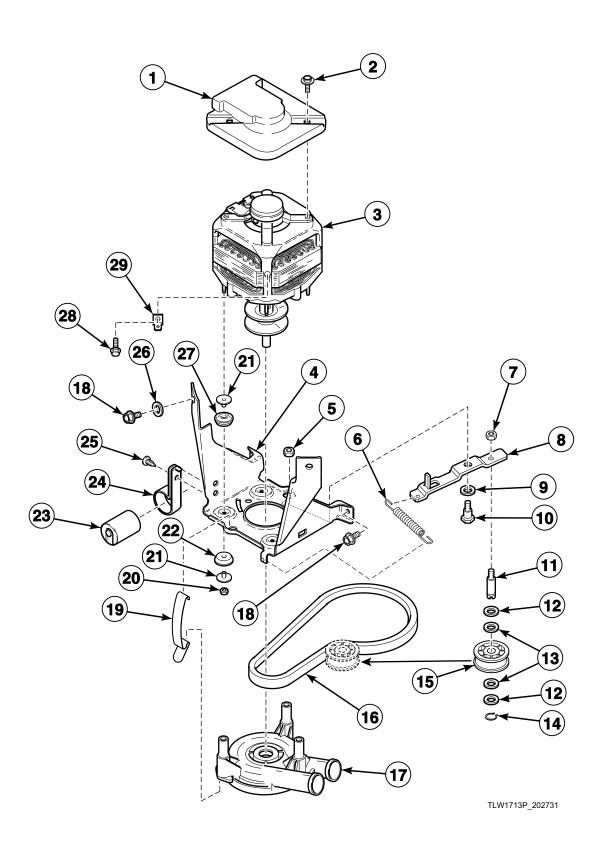

### Motor, Belt, Pump and Idler Assembly (Drawing 3 of 3)

All Models Except GWNMN1PP302AW01, GWNMN2PP302AW01, GWNSX1PP302AW01, GWNSX1PP302EW09, GWNSX2PP302AW01, HWNSX1SP302UW09, SWNBX2SP302AW01, SWNLX2SP302AW01, SWNLY2SP302NW22, SWNMN1SP302AW01, SWNMN1SP302SW01, SWNSX1PP302AW01, SWNSX1SP302BW01, SWNSX1SP302EW09, SWNSX1SP302SW01 and SWNSX1SP302UW01