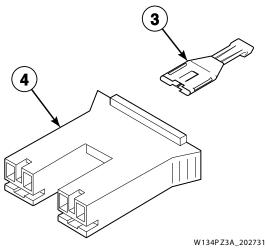

### Mixing Valve and Motor Disconnect Blocks, Terminals and Terminal Extractor Tool