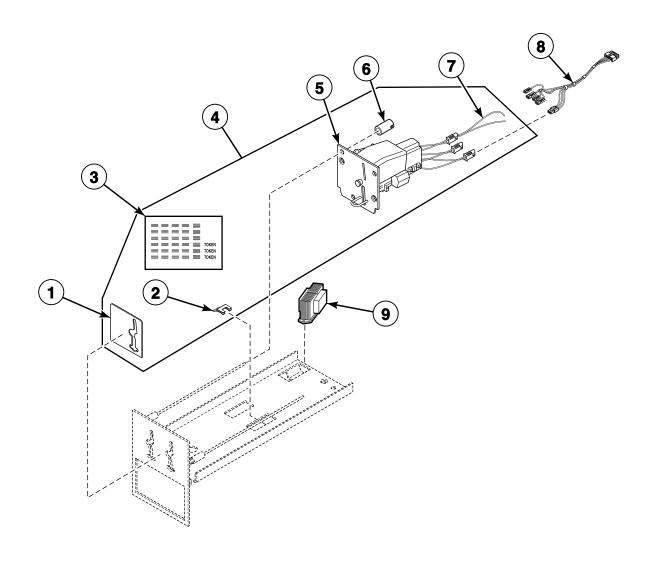

### Coin Slide Extension, Meter Case and Control

Models BWNSX2PP112CW01, GWNSX1PP302AW01, GWNSX1PP302EW09, GWNSX2PP112TW01, GWNSX2PP302AW01, HWNSX1PP112TQ01, HWNSX1PP112TQ01, HWNSX1SP112CW01, HWNSX1SP302UW09, HWNSX2PP112TQ01, HWNSX2PP112TW01, HWNSX2SP112CW01, NWNSX2SP302NW22, SWNSX1PP112TQ01, SWNSX1PP112TW01, SWNSX1PP302AW01, SWNSX1SP112TQ01, SWNSX1SP112TW01, SWNSX1SP302AW01, SWNSX1SP302BW01, SWNSX1SP302EW09, SWNSX1SP302NW22, SWNSX1SP302SW01, SWNSX1SP302UW01, SWNSX1SP542NW22, SWNSX2PP112TQ01, SWNSX2SP112TW01, SWNSX2SP112TW01