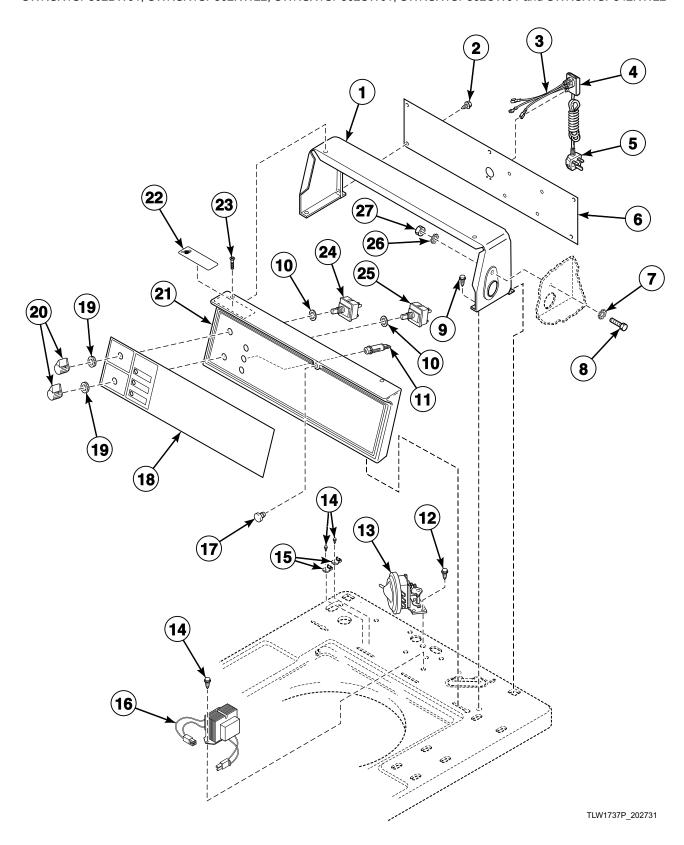

### **Control Panel, Control Hood and Controls (Drawing 1 of 11)**

Models BWNMN2PP112CW01, GWNMN2PP112TW01, HWNMN2PP112TW01, HWNMN2SP112CW01, NWNMN1SP542NW22, NWNMN2SP302NW22, SWNMN1SP302NW22, SWNMN1SP302SW01, SWNMN2PP112TW01, SWNMN2SP112TW01, SWNMN2SP112TW08 and UWNMN2SP112CW01

TLW1736P\_202731