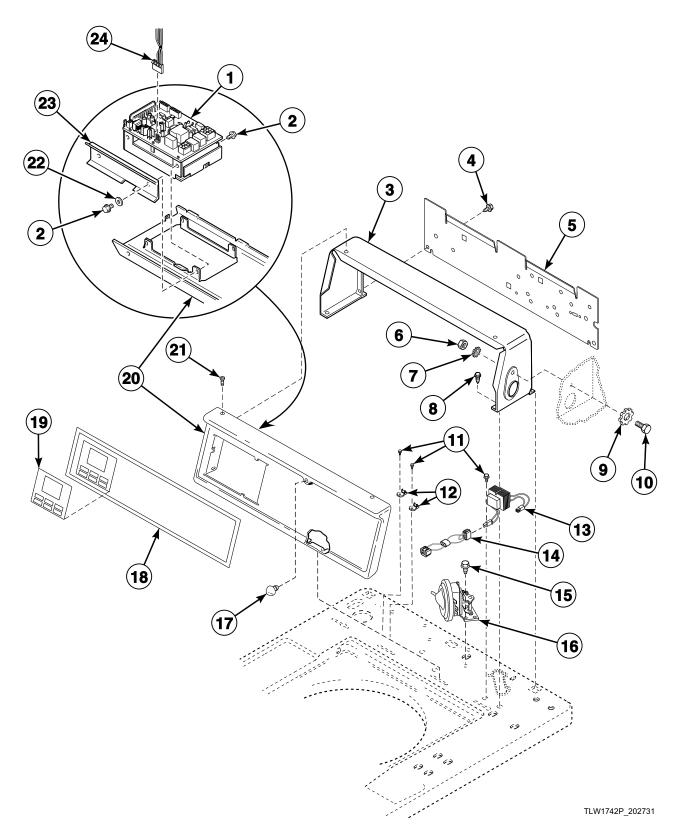

### **Control Panel, Control Hood and Controls (Drawing 3 of 11)**

Models BWNSX2PP112CW01, GWNSX2PP112TW01, HWNSX1PP112TQ01, HWNSX1PP112TW01, HWNSX1SP112CW01, HWNSX2PP112TQ01, HWNSX2PP112TW01, HWNSX2SP112CW01, SWNSX1PP112TQ01, SWNSX1PP112TW01, SWNSX1SP112TQ01, SWNSX1SP112TW01, SWNSX2SP112TQ01, SWNSX2SP112TW01, SWNSX2SP112TW01

TLW1600P\_202731