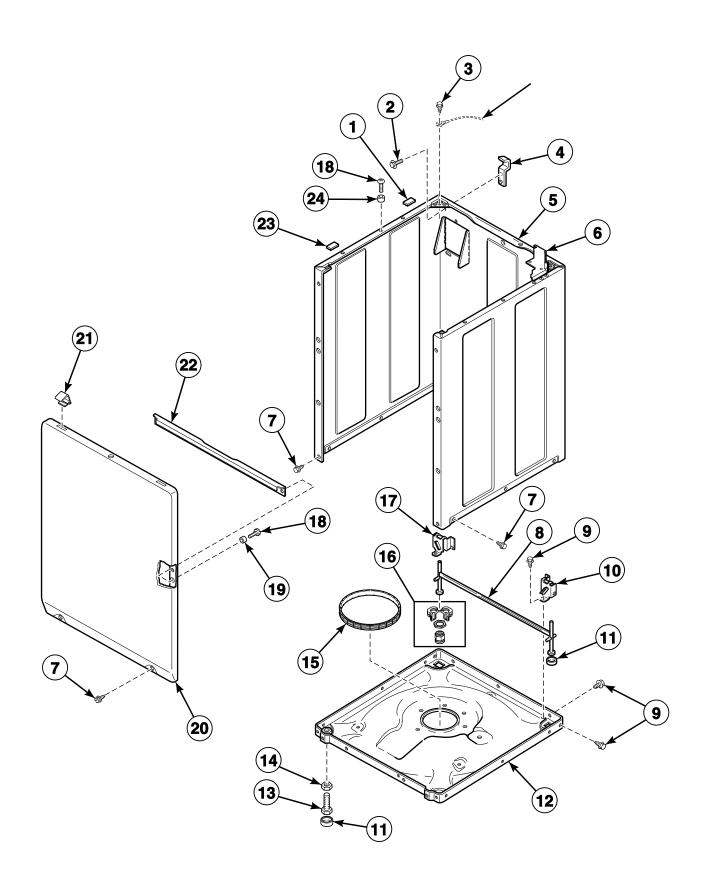

SWNLX2SP302AW01, SWNLX2SP302AW01, SWNLX2SP302AW01, SWNSX1SP302AW01, SWNSX1SP302SW01, SWNSX1SP302AW01, SWNSX1SP302SW01



### Motor, Belt, Pump and Idler Assembly (Drawing 3 of 3)

All Models Except GWNMN1PP302AW01, GWNMN2PP302AW01, GWNSX1PP302AW01, GWNSX1PP302EW09, GWNSX2PP302AW01, HWNSX1SP302UW09, SWNBX2SP302AW01, SWNLX2SP302AW01, SWNLY2SP302NW22, SWNMN1SP302AW01, SWNMN1SP302SW01, SWNSX1PP302AW01, SWNSX1SP302BW01, SWNSX1SP302EW09, SWNSX1SP302SW01 and SWNSX1SP302UW01



### Agitator, Drive Bell, Hub and Lip Seal Kit and Washtub



TLW1483P\_202731

## Outer Tub, Cover, Bearing and Seal Housing, Pressure Hose and Counterweight



### **Transmission Assembly**



### **Drain Hoses and Siphon Break Kit**



W354P\_202731

### Weldment and Bearing Assembly, Brake and Pulley



W333P\_202731



### Mixing Valve and Motor Disconnect Blocks, Terminals and Terminal Extractor Tool





### **Lead-In Cord**



TLW1089P\_202731

### **Terminals**



TLW1645P\_202731

### **Shipping Materials and Special Tools**



### **Special Tools**



TLW1649P\_202731

#### Wire Harnesses and Wires (Drawing 1 of 2)

Models BWNMN2PP112CW01, BWNSX2PP112CW01, GWNMN1PP302AW01, GWNMN2PP302AW01, GWNMN2PP112TW01, GWNSX1PP302AW01, GWNSX1PP302EW09, GWNSX2PP112TW01, GWNSX2PP302AW01, HWNMN2PP112TW01, HWNMN2SP112CW01, HWNSX1PP112TQ01, HWNSX1PP112TW01, HWNSX1SP112CW01, HWNSX1SP302UW09, HWNSX2PP112TQ01, HWNSX2PP112TW01, HWNSX2SP112CW01, NWNMN1SP542NW22, NWNMN2SP302NW22, NWNSX2SP302NW22, SWNMN1SP302AW01, SWNMN1SP302NW22, SWNMN1SP302SW01, SWNMN2PP112TW01, SWNMN2SP112TW01, SWNSX1PP112TQ01, SWNSX1PP112TW01, SWNSX1