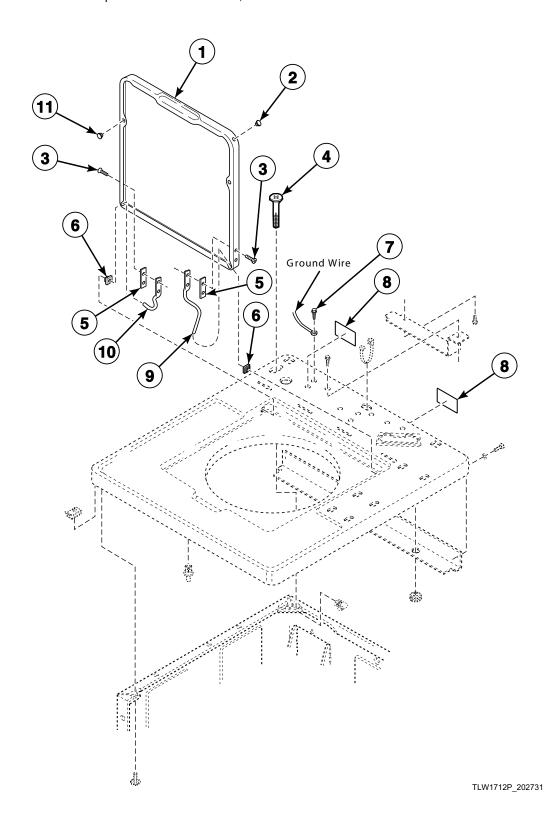

### **Control Panel, Control Hood and Controls (Drawing 1 of 11)**

Models BWNMN2PP112CW01, GWNMN2PP112TW01, HWNMN2PP112TW01, HWNMN2SP112CW01, NWNMN1SP542NW22, NWNMN2SP302NW22, SWNMN1SP302NW22, SWNMN1SP302SW01, SWNMN2PP112TW01, SWNMN2SP112TW01, SWNMN2SP112TW08 and UWNMN2SP112CW01