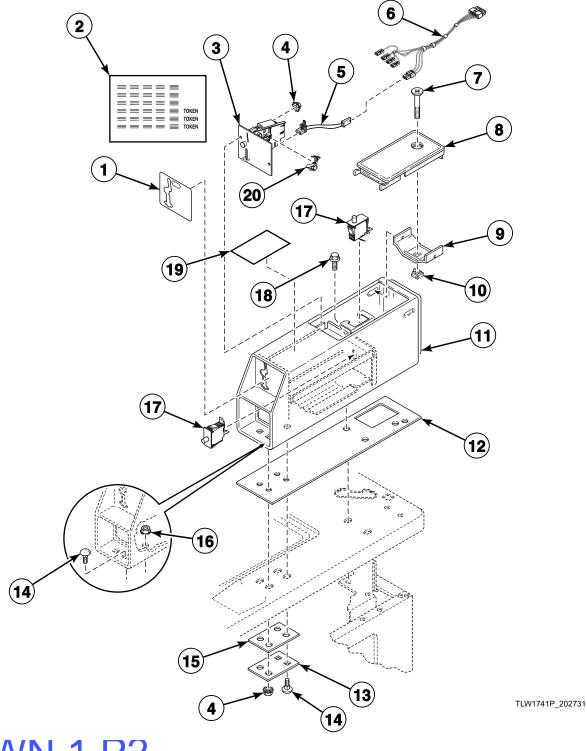

# Control Panel, Control Hood and Controls (Drawing 7 of 11) Models HWNBX1SP122DW01, HWNBX1SP542DW01, SWNBX1SP122DW01, SWNBX1SP542DW01 and SWNBX2SP302AW01