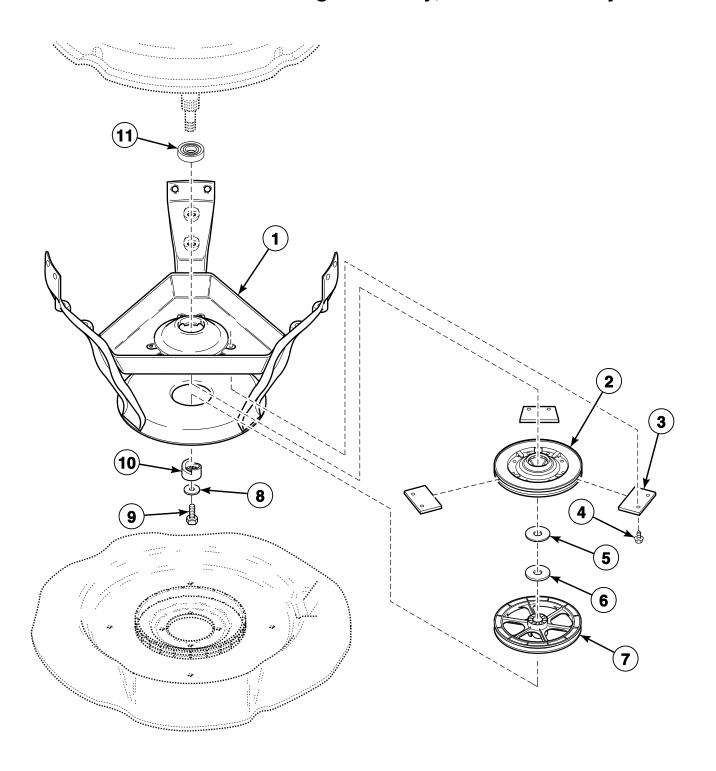

SWNBX2SP302AW01, SWNLX2SP302AW01, SWNLX2SP302AW01, SWNLX2SP302AW01, SWNSX1SP302AW01, SWNSX1SP302SW01, SWNSX1SP302AW01, SWNSX1SP302SW01



### Motor, Belt, Pump and Idler Assembly (Drawing 3 of 3)

All Models Except GWNMN1PP302AW01, GWNMN2PP302AW01, GWNSX1PP302AW01, GWNSX1PP302EW09, GWNSX2PP302AW01, HWNSX1SP302UW09, SWNBX2SP302AW01, SWNLX2SP302AW01, SWNLY2SP302NW22, SWNMN1SP302AW01, SWNMN1SP302SW01, SWNSX1PP302AW01, SWNSX1SP302BW01, SWNSX1SP302EW09, SWNSX1SP302SW01 and SWNSX1SP302UW01



### Agitator, Drive Bell, Hub and Lip Seal Kit and Washtub



TLW1483P\_202731

## Outer Tub, Cover, Bearing and Seal Housing, Pressure Hose and Counterweight



### **Transmission Assembly**



### **Drain Hoses and Siphon Break Kit**



W354P\_202731

### Weldment and Bearing Assembly, Brake and Pulley



W333P\_202731



### Mixing Valve and Motor Disconnect Blocks, Terminals and Terminal Extractor Tool





### **Lead-In Cord**



TLW1089P\_202731

### **Terminals**



TLW1645P\_202731

### **Shipping Materials and Special Tools**



### **Special Tools**



TLW1649P\_202731

#### Wire Harnesses and Wires (Drawing 1 of 2)

Models BWNMN2PP112CW01, BWNSX2PP112CW01, GWNMN1PP302AW01, GWNMN2PP302AW01, GWNMN2PP112TW01, GWNSX1PP302AW01, GWNSX1PP302EW09, GWNSX2PP112TW01, GWNSX2PP302AW01, HWNMN2PP112TW01, HWNMN2SP112CW01, HWNSX1PP112TQ01, HWNSX1PP112TW01, HWNSX1SP112CW01, HWNSX1SP302UW09, HWNSX2PP112TQ01, HWNSX2PP112TW01, HWNSX2SP112CW01, NWNMN1SP542NW22, NWNMN2SP302NW22, NWNSX2SP302NW22, SWNMN1SP302AW01, SWNMN1SP302NW22, SWNMN1SP302SW01, SWNMN2PP112TW01, SWNMN2SP112TW01, SWNSX1PP112TQ01, SWNSX1