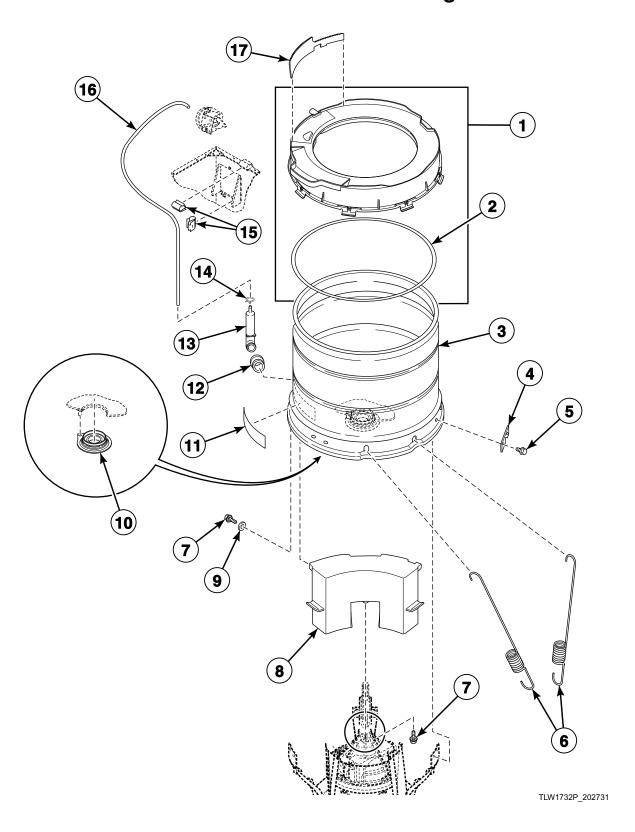

els GWNMN1PP302AW01, GWNMN2PP302AW01, GWNSX1PP302AW01, GWNSX2PP302AW01,

Models GWNMN1PP302AW01, GWNMN2PP302AW01, GWNSX1PP302AW01, GWNSX2PP302AW01, SWNBX2SP302AW01, SWNLX2SP302AW01, SWNLX2SP302AW01, SWNLX2SP302AW01, SWNSX1SP302AW01, SWNSX1SP302SW01, SWNSX1SP302AW01, SWNSX1SP302SW01



### Motor, Belt, Pump and Idler Assembly (Drawing 3 of 3)

All Models Except GWNMN1PP302AW01, GWNMN2PP302AW01, GWNSX1PP302AW01, GWNSX1PP302EW09, GWNSX2PP302AW01, HWNSX1SP302UW09, SWNBX2SP302AW01, SWNLX2SP302AW01, SWNLY2SP302NW22, SWNMN1SP302AW01, SWNMN1SP302SW01, SWNSX1PP302AW01, SWNSX1SP302BW01, SWNSX1SP302EW09, SWNSX1SP302SW01 and SWNSX1SP302UW01



### Agitator, Drive Bell, Hub and Lip Seal Kit and Washtub



TLW1483P\_202731

## Outer Tub, Cover, Bearing and Seal Housing, Pressure Hose and Counterweight



### **Transmission Assembly**



### **Drain Hoses and Siphon Break Kit**



W354P\_202731

### Weldment and Bearing Assembly, Brake and Pulley



W333P\_202731



### Mixing Valve and Motor Disconnect Blocks, Terminals and Terminal Extractor Tool





### **Lead-In Cord**



TLW1089P\_202731

### **Terminals**



TLW1645P\_202731

### **Shipping Materials and Special Tools**



### **Special Tools**



TLW1649P\_202731

#### Wire Harnesses and Wires (Drawing 1 of 2)

Models BWNMN2PP112CW01, BWNSX2PP112CW01, GWNMN1PP302AW01, GWNMN2PP302AW01, GWNMN2PP112TW01, GWNSX1PP302AW01, GWNSX1PP302EW09, GWNSX2PP112TW01, GWNSX2PP302AW01, HWNMN2PP112TW01, HWNMN2SP112CW01, HWNSX1PP112TQ01, HWNSX1PP112TW01, HWNSX1SP112CW01, HWNSX1SP302UW09, HWNSX2PP112TQ01, HWNSX2PP112TW01, HWNSX2SP112CW01, NWNMN1SP542N