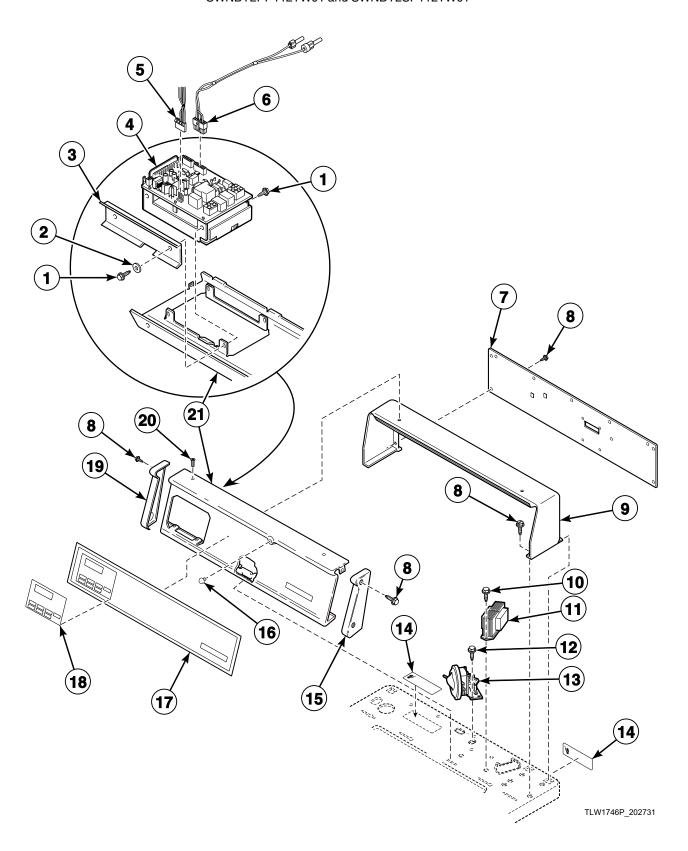

### **Control Panel, Control Hood and Controls (Drawing 8 of 11)**

Models HWNLE2AP112CW01, HWNLE2HP112CW01, HWNLE2SP112CW01, HWNLX2HP112CW01, HWNLX2SP112CW01, SWNLC2AP112TW01, SWNLC2AP112TW02, SWNLC2AP112TW02, SWNLC2HP112TW01, SWNLC2HP112TW02, SWNLC2SP112TW01, SWNLC2SP112TW02, SWNLX1SP542NW23, SWNLX2AP112TW02, SWNLX2HP112TW01, SWNLX2HP112TW02, SWNLX2SP112TW01 and SWNLX2SP112TW02