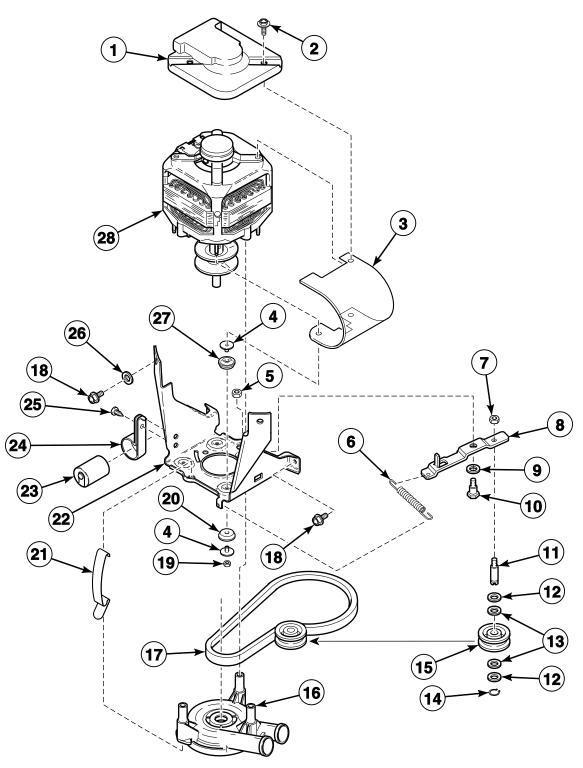

### Motor, Belt, Pump and Idler Assembly (Drawing 2 of 3) Models GWNMN1PP302AW01, GWNMN2PP302AW01, GWNSX1PP302AW01, GWNSX2PP302AW01,

Models GWNMN1PP302AW01, GWNMN2PP302AW01, GWNSX1PP302AW01, GWNSX2PP302AW01, SWNBX2SP302AW01, SWNLX2SP302AW01, SWNLX2SP302AW01, SWNLX2SP302AW01, SWNSX1SP302AW01, SWNSX1SP302SW01, SWNSX1SP302AW01, SWNSX1SP302SW01