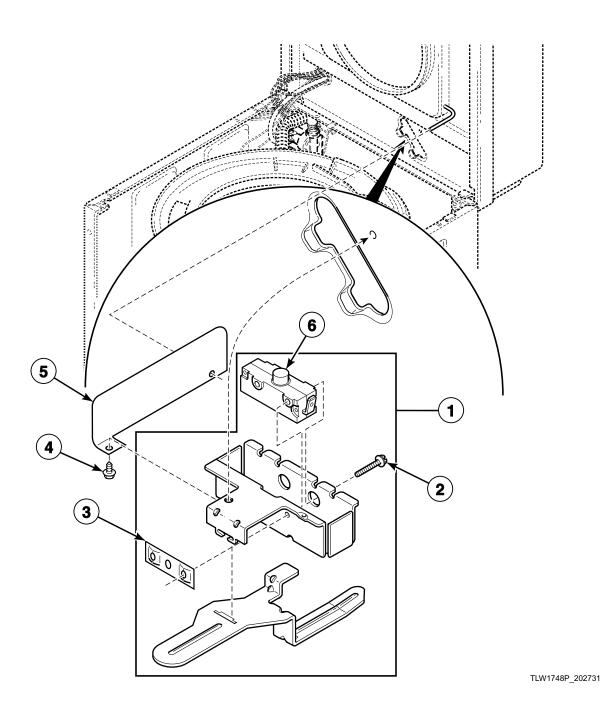

### **Control Hood Security Kit**

Models BWNBC2PP112TW01, BWNBX2PP112TW01, HWNBC2PP112TQ01, HWNBC2PP112TW01, HWNBD2SP112CQ01, HWNBD2SP112CW01, HWNBD2SP112CW01, HWNBX1SP542DW01, HWNBX2SP112CW01, HWNBX2SP112FW28, HWNLE2AP112CW01, HWNLE2HP112CW01, HWNLE2SP112CW01, HWNLX2HP112CW01, HWNLX2SP112CW01, NWNBX2SP302NW22, SWNBC2PP112TQ01, SWNBC2PP112TW01, SWNBC2PP112TW02, SWNBC2SP112TQ01, SWNBC2SP112TW01, SWNBX1SP122DW01, SWNBX1SP542DW01, SWNBX2SP112TW02, SWNBX2SP082JW01, SWNBX2SP112FW27, SWNBX2SP112TQ01, SWNBX2SP112TW01, SWNBX2SP302AW01, SWNBX2SP302NW22, SWNLC2AP112TW01, SWNLC2AP112TW02, SWNLC2HP112TW01, SWNLC2PP112TW01, SWNLC2SP112TW01, SWNLC2SP112TW01, SWNLC2SP112TW01, SWNLC2SP112TW01, SWNLC2SP112TW01, SWNLC2SP112TW01, SWNLC2SP112TW01, SWNLX2SP112TW02, SWNLX2SP112TW02, SWNLX2SP302AW01

FLW963P\_202731