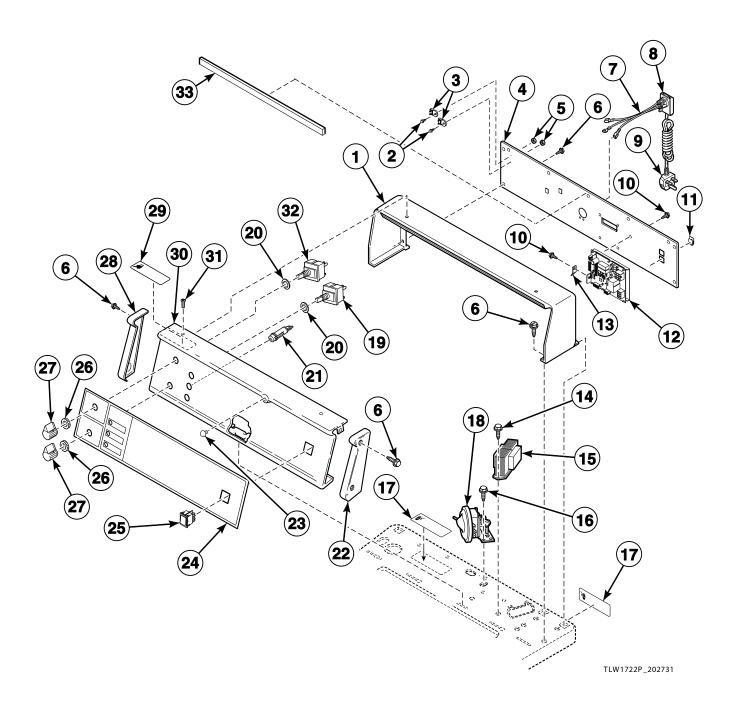

### **Control Panel, Control Hood and Controls (Drawing 5 of 11)**

Models GWNSX1PP302EW09, HWNSX1SP302UW09 and SWNSX1SP302EW09