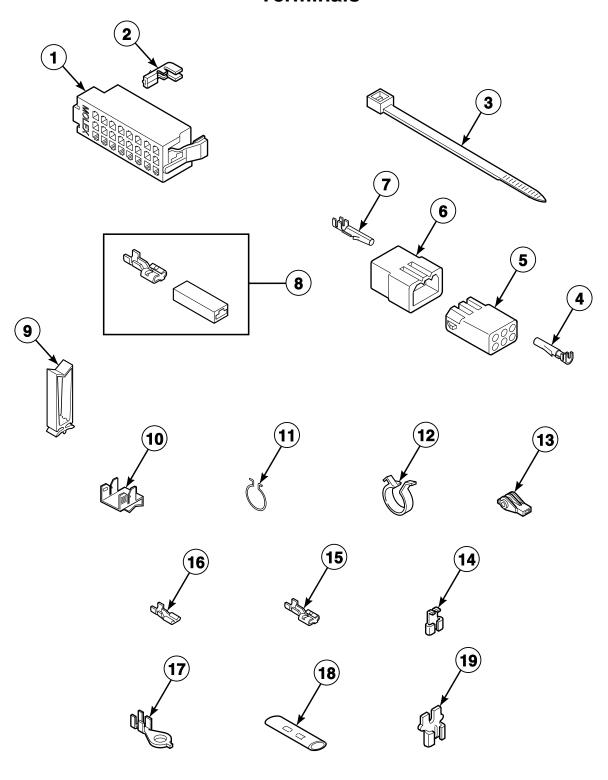

r Assembly (Drawing 3 of 3)

All Models Except GWNMN1PP302AW01, GWNMN2PP302AW01, GWNSX1PP302AW01, GWNSX1PP302EW09, GWNSX2PP302AW01, HWNSX1SP302UW09, SWNBX2SP302AW01, SWNLX2SP302AW01, SWNLY2SP302NW22, SWNMN1SP302AW01, SWNMN1SP302SW01, SWNSX1PP302AW01, SWNSX1SP302BW01, SWNSX1SP302EW09, SWNSX1SP302SW01 and SWNSX1SP302UW01



### Agitator, Drive Bell, Hub and Lip Seal Kit and Washtub



TLW1483P\_202731

## Outer Tub, Cover, Bearing and Seal Housing, Pressure Hose and Counterweight



### **Transmission Assembly**



### **Drain Hoses and Siphon Break Kit**



W354P\_202731

### Weldment and Bearing Assembly, Brake and Pulley



W333P\_202731



### Mixing Valve and Motor Disconnect Blocks, Terminals and Terminal Extractor Tool





### **Lead-In Cord**



TLW1089P\_202731

### **Terminals**



TLW1645P\_202731

### **Shipping Materials and Special Tools**



### **Special Tools**



TLW1649P\_202731

#### Wire Harnesses and Wires (Drawing 1 of 2)

Models BWNMN2PP112CW01, BWNSX2PP112CW01, GWNMN1PP302AW01, GWNMN2PP302AW01, GWNMN2PP112TW01, GWNSX1PP302AW01, GWNSX1PP302EW09, GWNSX2PP112TW01, GWNSX2PP302AW01, HWNMN2PP112TW01, HWNMN2SP112CW01, HWNSX1PP112TQ01, HWNSX1PP112TW01, HWNSX1SP112CW01, HWNSX1SP302UW09, HWNSX2PP112TQ01, HWNSX2PP112TW01, HWNSX2SP112CW01, NWNMN1SP542NW22, NWNMN2SP302NW22, NWNSX2SP302NW22, SWNMN1SP302AW01, SWNMN1SP302NW22, SWNMN1SP302SW01, SWNMN2PP112TW01, SWNMN2SP112TW01, SWNSX1PP112TQ01, SWNSX1PP112TW01, SWNSX1SP302AW01, SWNSX1SP302AW01, SWNSX1SP302BW01, SWNSX1SP302EW09, SWNSX1SP302NW22, SWNSX1SP302SW01, SWNSX1SP302UW01, SWNSX1SP542NW22, SWNSX1SP302EW09, SWNSX