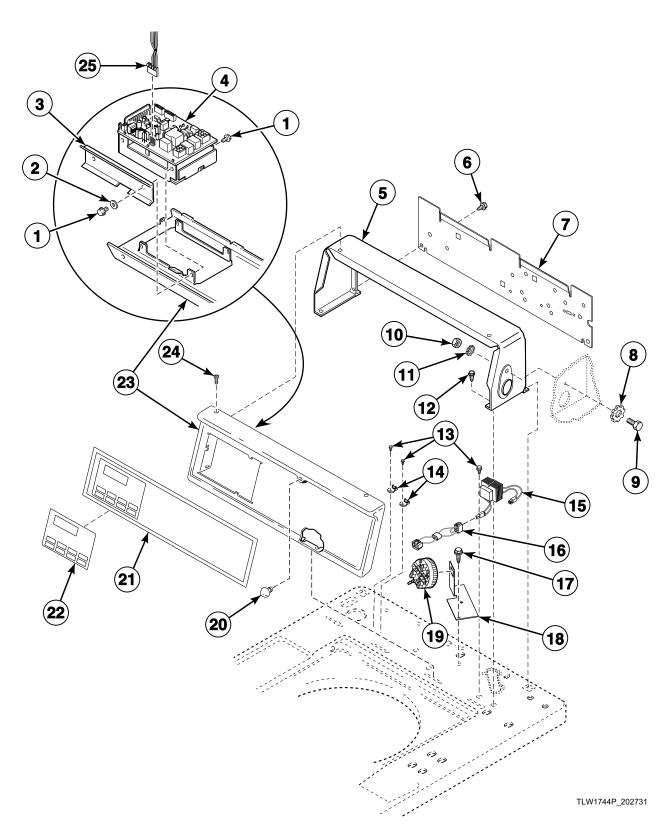

### **Control Panel, Control Hood and Controls (Drawing 6 of 11)**

Models BWNBC2PP112TW01, BWNBX2PP112TW01, HWNBC2PP112TQ01, HWNBC2PP112TW01, HWNBD2SP112CQ01, HWNBD2SP112CW01, HWNBE2SP112CW01, HWNBX1SP122DW01, HWNBX2SP112CW01, HWNBX2SP112FW28, NWNBX2SP302NW22, SWNBC2PP112TQ01, SWNBC2PP112TW01, SWNBC2PP112TW02, SWNBC2SP112TQ01, SWNBC2SP112TW01, SWNBX1SP122DW01, SWNBX2PP112TW02, SWNBX2SP082JW01, SWNBX2SP112FW27, SWNBX2SP112TQ01, SWNBX2SP112TW01, SWNBX2SP302NQ22 and SWNBX2SP302NW22