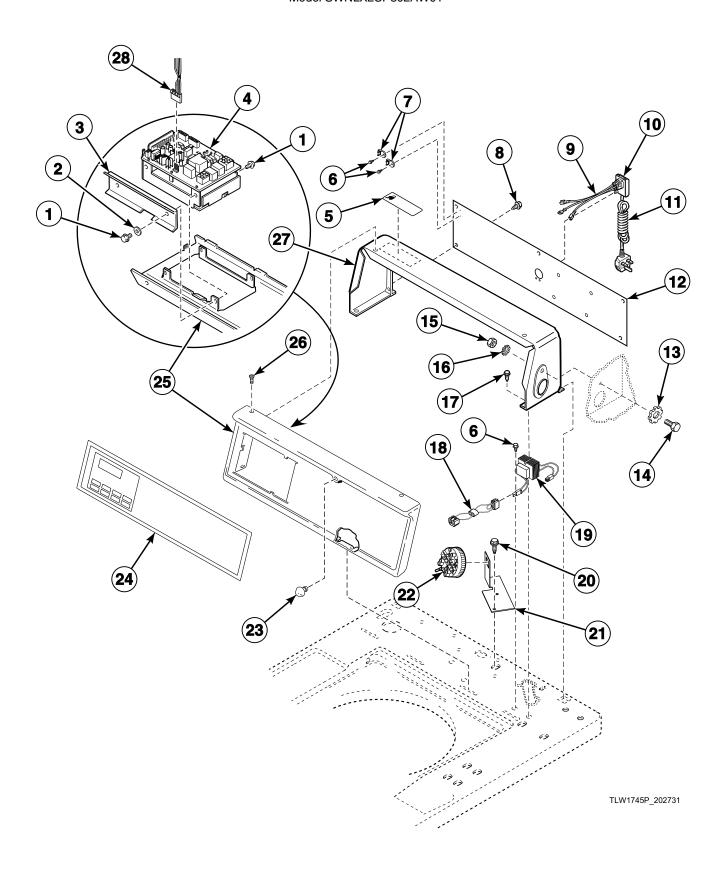

# Control Panel, Control Hood and Controls (Drawing 7 of 11) Models HWNBX1SP122DW01, HWNBX1SP542DW01, SWNBX1SP122DW01, SWNBX1SP542DW01 and SWNBX2SP302AW01