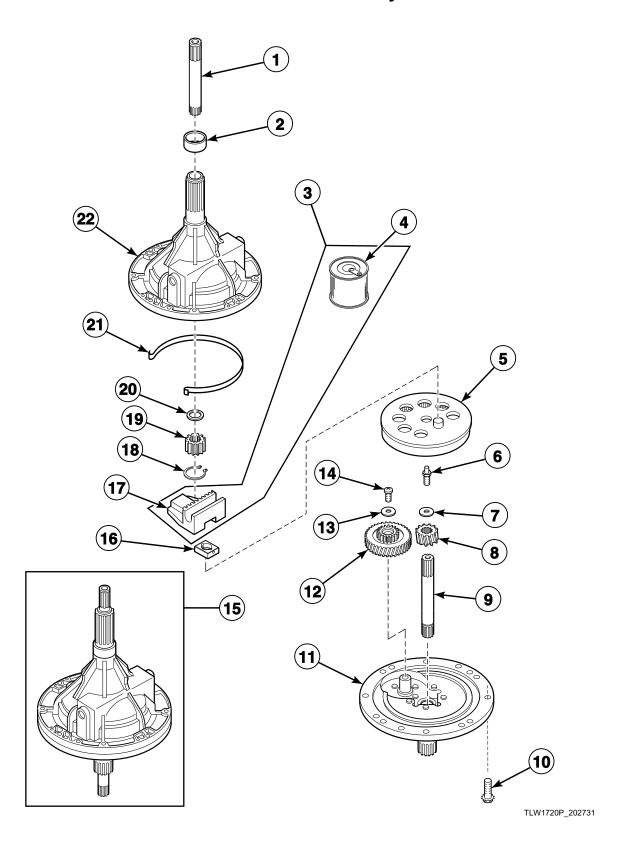

W01, GWNSX1PP302AW01, GWNSX2PP302AW01,

Models GWNMN1PP302AW01, GWNMN2PP302AW01, GWNSX1PP302AW01, GWNSX2PP302AW01, SWNBX2SP302AW01, SWNLX2SP302AW01, SWNLX2SP302AW01, SWNLX2SP302AW01, SWNSX1SP302AW01, SWNSX1SP302SW01, SWNSX1SP302AW01, SWNSX1SP302SW01



### Motor, Belt, Pump and Idler Assembly (Drawing 3 of 3)

All Models Except GWNMN1PP302AW01, GWNMN2PP302AW01, GWNSX1PP302AW01, GWNSX1PP302EW09, GWNSX2PP302AW01, HWNSX1SP302UW09, SWNBX2SP302AW01, SWNLX2SP302AW01, SWNLY2SP302NW22, SWNMN1SP302AW01, SWNMN1SP302SW01, SWNSX1PP302AW01, SWNSX1SP302BW01, SWNSX1SP302EW09, SWNSX1SP302SW01 and SWNSX1SP302UW01



### Agitator, Drive Bell, Hub and Lip Seal Kit and Washtub



TLW1483P\_202731

## Outer Tub, Cover, Bearing and Seal Housing, Pressure Hose and Counterweight



### **Transmission Assembly**



### **Drain Hoses and Siphon Break Kit**



W354P\_202731

### Weldment and Bearing Assembly, Brake and Pulley



W333P\_202731



### Mixing Valve and Motor Disconnect Blocks, Terminals and Terminal Extractor Tool





### **Lead-In Cord**



TLW1089P\_202731

### **Terminals**



TLW1645P\_202731

### **Shipping Materials and Special Tools**



### **Special Tools**



TLW1649P\_202731

#### Wire Harnesses and Wires (Drawing 1 of 2)

Models BWNMN2PP112CW01, BWNSX2PP112CW01, GWNMN1PP302AW01, GWNMN2PP302AW01, GWNMN2PP112TW01, GWNSX1PP302AW01, GWNSX1PP302EW09, GWNSX2PP112TW01, GWNSX2PP302AW01, HWNMN2PP112TW01, HWNMN2SP112CW01, HWNSX1PP112TQ01, HWNSX1PP112TW01, HWNSX1SP112CW01, HWNSX1SP302UW09, HWNSX2PP112TQ01, HWNSX2PP112TW01, HWNSX2SP112CW01, NWNMN1SP542NW22, NWNMN2SP302NW22, NWNSX2SP302