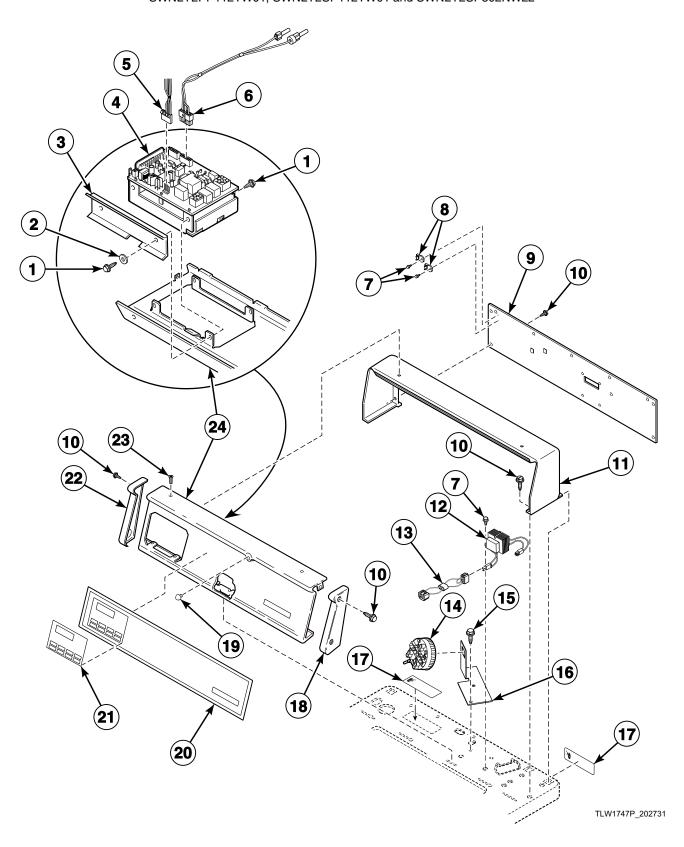

### **Control Panel, Control Hood and Controls (Drawing 9 of 11)**

Model SWNLX2SP302AW01