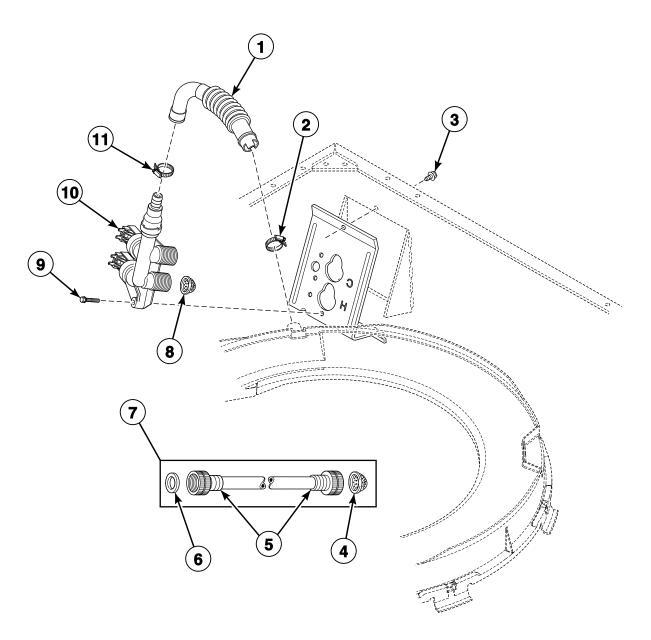

### Fill Hose, Mixing Valve-to-Tub Cover Hose and Mixing Valve

TLW1739P\_202731