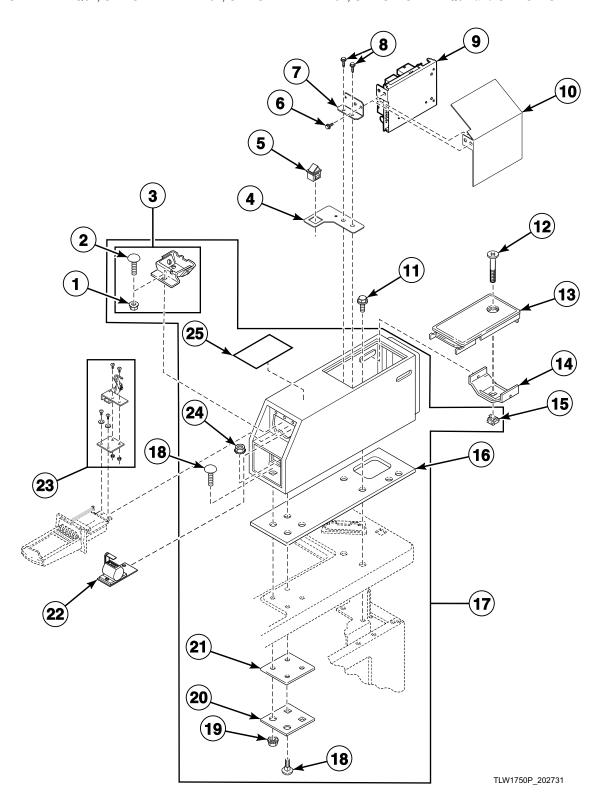

### **Control Panel, Control Hood and Controls (Drawing 1 of 11)**

Models BWNMN2PP112CW01, GWNMN2PP112TW01, HWNMN2PP112TW01, HWNMN2SP112CW01, NWNMN1SP542NW22, NWNMN2SP302NW22, SWNMN1SP302NW22, SWNMN1SP302SW01, SWNMN2PP112TW01, SWNMN2SP112TW01, SWNMN2SP112TW08 and UWNMN2SP112CW01

TLW1736P\_202731