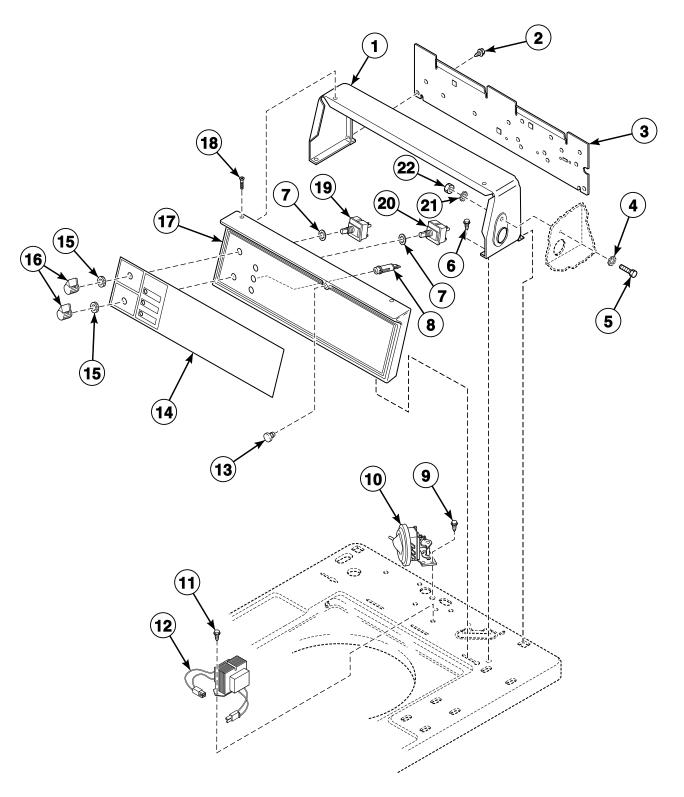

### **Control Panel, Control Hood and Controls (Drawing 9 of 11)**

Model SWNLX2SP302AW01