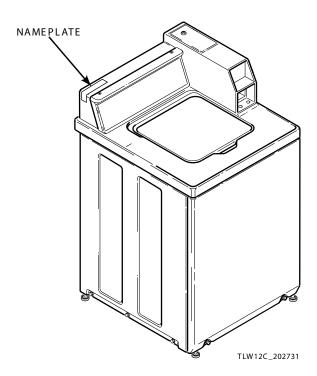

### **Nameplate Location**

When calling or writing about your product, be sure to mention model and serial numbers. Model and serial numbers are located on nameplate(s) as shown.