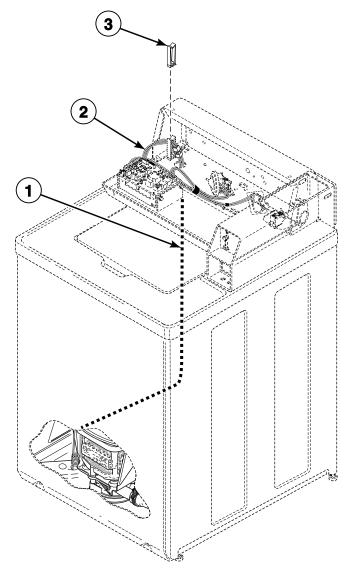

### **Control Panel, Control Hood and Controls (Drawing 2 of 11)**

Models GWNMN1PP302AW01, GWNMN2PP302AW01 and SWNMN1SP302AW01