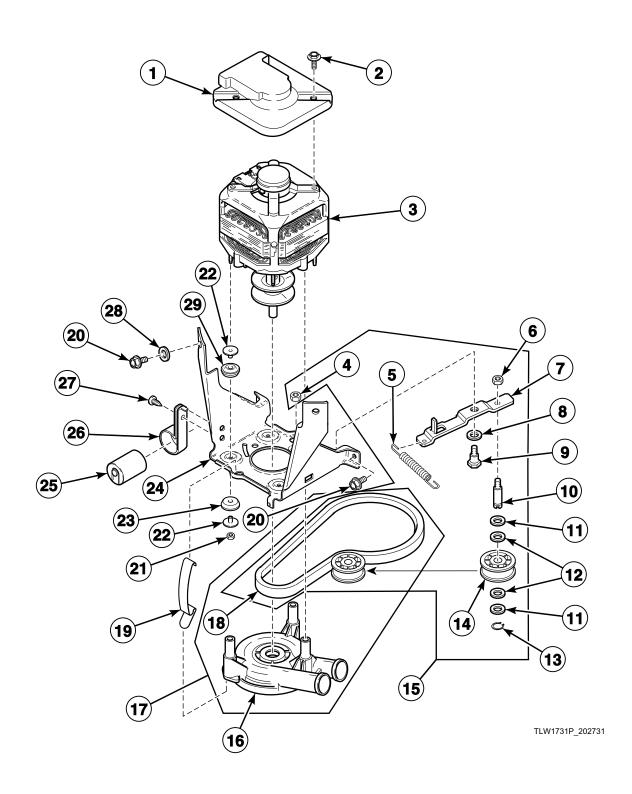

### Motor, Belt, Pump and Idler Assembly (Drawing 1 of 3) Models GWNSX1PP302EW09, HWNSX1SP302UW09, SWNSX1SP302EW09 and SWNSX1SP302UW01

TLW1730P\_202731

### Motor, Belt, Pump and Idler Assembly (Drawing 2 of 3) Models GWNMN1PP302AW01, GWNMN2PP302AW01, GWNSX1PP302AW01, GWNSX2PP302AW01,

Models GWNMN1PP302AW01, GWNMN2PP302AW01, GWNSX1PP302AW01, GWNSX2PP302AW01, SWNBX2SP302AW01, SWNLX2SP302AW01, SWNLX2SP302AW01, SWNLX2SP302AW01, SWNSX1SP302AW01, SWNSX1SP302SW01, SWNSX1SP302AW01, SWNSX1SP302SW01

### Motor, Belt, Pump and Idler Assembly (Drawing 3 of 3)

All Models Except GWNMN1PP302AW01, GWNMN2PP302AW01, GWNSX1PP302AW01, GWNSX1PP302EW09, GWNSX2PP302AW01, HWNSX1SP302UW09, SWNBX2SP302AW01, SWNLX2SP302AW01, SWNLY2SP302NW22, SWNMN1SP302AW01, SWNMN1SP302SW01, SWNSX1PP302AW01, SWNSX1SP302BW01, SWNSX1SP302EW09, SWNSX1SP302SW01 and SWNSX1SP302UW01