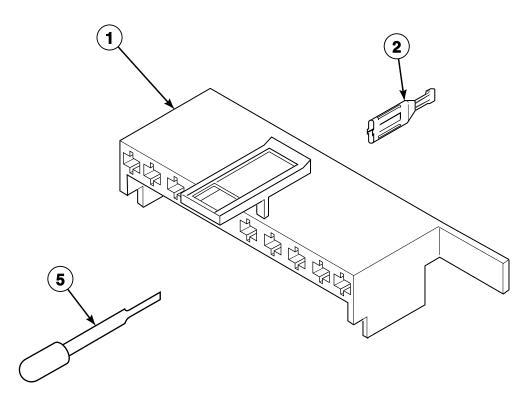

WNSX1SP302AW01, SWNSX1SP302SW01



### Motor, Belt, Pump and Idler Assembly (Drawing 3 of 3)

All Models Except GWNMN1PP302AW01, GWNMN2PP302AW01, GWNSX1PP302AW01, GWNSX1PP302EW09, GWNSX2PP302AW01, HWNSX1SP302UW09, SWNBX2SP302AW01, SWNLX2SP302AW01, SWNLY2SP302NW22, SWNMN1SP302AW01, SWNMN1SP302SW01, SWNSX1PP302AW01, SWNSX1SP302BW01, SWNSX1SP302EW09, SWNSX1SP302SW01 and SWNSX1SP302UW01



### Agitator, Drive Bell, Hub and Lip Seal Kit and Washtub



TLW1483P\_202731

## Outer Tub, Cover, Bearing and Seal Housing, Pressure Hose and Counterweight



### **Transmission Assembly**



### **Drain Hoses and Siphon Break Kit**



W354P\_202731

### Weldment and Bearing Assembly, Brake and Pulley



W333P\_202731



### Mixing Valve and Motor Disconnect Blocks, Terminals and Terminal Extractor Tool





### **Lead-In Cord**



TLW1089P\_202731

### **Terminals**



TLW1645P\_202731

### **Shipping Materials and Special Tools**



### **Special Tools**



TLW1649P\_202731

#### Wire Harnesses and Wires (Drawing 1 of 2)

Models BWNMN2PP112CW01, BWNSX2PP112CW01, GWNMN1PP302AW01, GWNMN2PP302AW01, GWNMN2PP112TW01, GWNSX1PP302AW01, GWNSX1PP302EW09, GWNSX2PP112TW01, GWNSX2PP302AW01, HWNMN2PP112TW01, HWNMN2SP112CW01, HWNSX1PP112TQ01, HWNSX1PP112TW01, HWNSX1SP112CW01, HWNSX1SP302UW09, HWNSX2PP112TQ01, HWNSX2PP112TW01, HWNSX2SP112CW01, NWNMN1SP542NW22, NWNMN2SP302NW22, NWNSX2SP302NW22, SWNMN1SP302AW01, SWNMN1SP302NW22, SWNMN1SP302SW01, SWNMN2PP112TW01, SWNMN2SP112TW01, SWNSX1PP112TQ01, SWNSX1PP112TW01, SWNSX1SP302AW01, SWNSX1SP302AW01, SWNSX1SP302BW01, SWNSX1SP302EW09, SWNSX1SP302NW22, SWNSX1SP