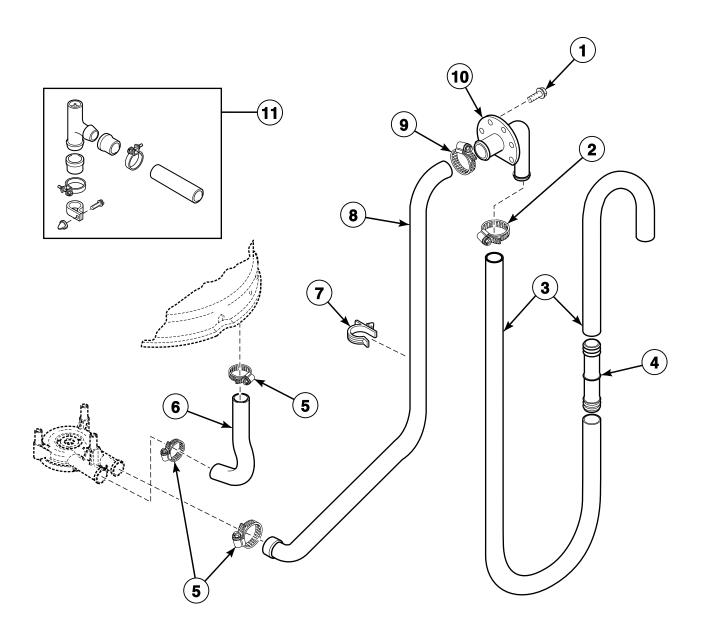

### Fill Hose, Mixing Valve-to-Tub Cover Hose and Mixing Valve

TLW1739P\_202731