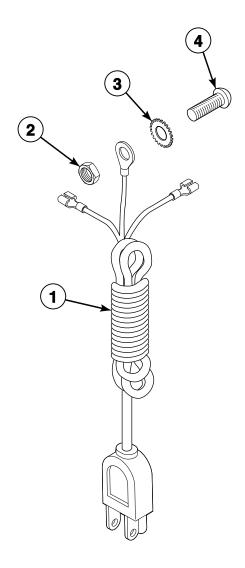

2SW01



### Motor, Belt, Pump and Idler Assembly (Drawing 3 of 3)

All Models Except GWNMN1PP302AW01, GWNMN2PP302AW01, GWNSX1PP302AW01, GWNSX1PP302EW09, GWNSX2PP302AW01, HWNSX1SP302UW09, SWNBX2SP302AW01, SWNLX2SP302AW01, SWNLY2SP302NW22, SWNMN1SP302AW01, SWNMN1SP302SW01, SWNSX1PP302AW01, SWNSX1SP302BW01, SWNSX1SP302EW09, SWNSX1SP302SW01 and SWNSX1SP302UW01



### Agitator, Drive Bell, Hub and Lip Seal Kit and Washtub



TLW1483P\_202731

## Outer Tub, Cover, Bearing and Seal Housing, Pressure Hose and Counterweight



### **Transmission Assembly**



### **Drain Hoses and Siphon Break Kit**



W354P\_202731

### Weldment and Bearing Assembly, Brake and Pulley



W333P\_202731



### Mixing Valve and Motor Disconnect Blocks, Terminals and Terminal Extractor Tool





### **Lead-In Cord**



TLW1089P\_202731

### **Terminals**



TLW1645P\_202731

### **Shipping Materials and Special Tools**



### **Special Tools**



TLW1649P\_202731

#### Wire Harnesses and Wires (Drawing 1 of 2)

Models BWNMN2PP112CW01, BWNSX2PP112CW01, GWNMN1PP302AW01, GWNMN2PP302AW01, GWNMN2PP112TW01, GWNSX1PP302AW01, GWNSX1PP302EW09, GWNSX2PP112TW01, GWNSX2PP302AW01, HWNMN2PP112TW01, HWNMN2SP112CW01, HWNSX1PP112TQ01, HWNSX1PP112TW01, HWNSX1SP112CW01, HWNSX1SP302UW09, HWNSX2PP112TQ01, HWNSX2PP112TW01, HWNSX2SP112CW01, NWNMN1SP542NW22, NWNMN2SP302NW22, NWNSX2SP302NW22, SWNMN1SP302AW01, SWNMN1SP302NW22, SWNMN1SP302SW01, SWNMN2PP112TW01, SWNMN2SP112TW01, SWNSX1PP112TQ01, SWNSX1PP112TW01, SWNSX1SP302AW01, SWNSX1SP302AW01, SWNSX1SP302BW01, SWNSX1SP302EW09, SWNSX1SP302NW22, SWNSX1SP302SW01, SWNSX1SP302UW01,