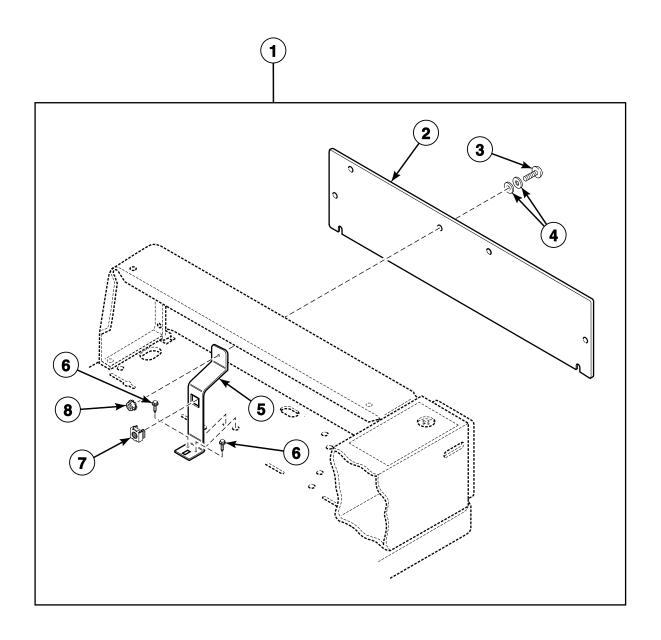

### Coin Slide Extension, Meter Case and Control

Models BWNSX2PP112CW01, GWNSX1PP302AW01, GWNSX1PP302EW09, GWNSX2PP112TW01, GWNSX2PP302AW01, HWNSX1PP112TQ01, HWNSX1PP112TQ01, HWNSX1SP112CW01, HWNSX1SP302UW09, HWNSX2PP112TQ01, HWNSX2PP112TW01, HWNSX2SP112CW01, NWNSX2SP302NW22, SWNSX1PP112TQ01, SWNSX1PP112TW01, SWNSX1PP302AW01, SWNSX1SP112TQ01, SWNSX1SP112TW01, SWNSX1SP302AW01, SWNSX1SP302BW01, SWNSX1SP302EW09, SWNSX1SP302NW22, SWNSX1SP302SW01, SWNSX1SP302UW01, SWNSX1SP542NW22, SWNSX2PP112TQ01, SWNSX2SP112TW01, SWNSX2SP112TW01