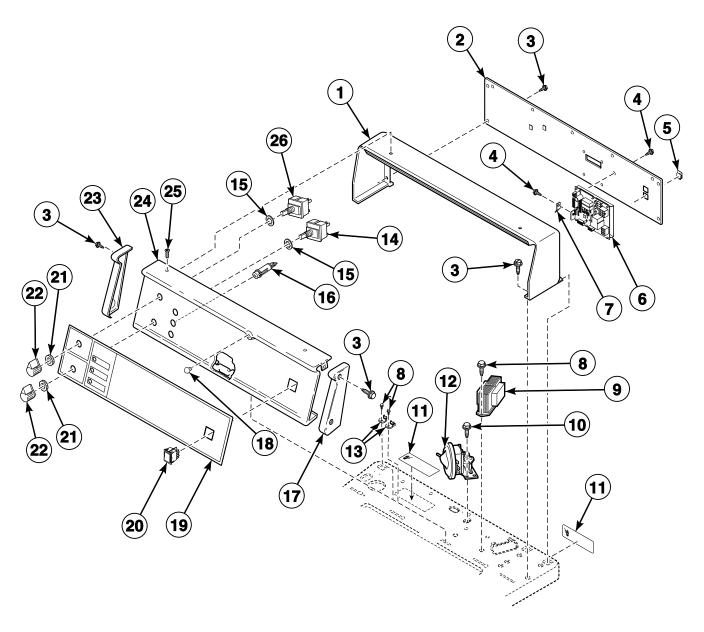

### **Control Panel, Control Hood and Controls (Drawing 1 of 11)**

Models BWNMN2PP112CW01, GWNMN2PP112TW01, HWNMN2PP112TW01, HWNMN2SP112CW01, NWNMN1SP542NW22, NWNMN2SP302NW22, SWNMN1SP302NW22, SWNMN1SP302SW01, SWNMN2PP112TW01, SWNMN2SP112TW01, SWNMN2SP112TW08 and UWNMN2SP112CW01

TLW1736P\_202731