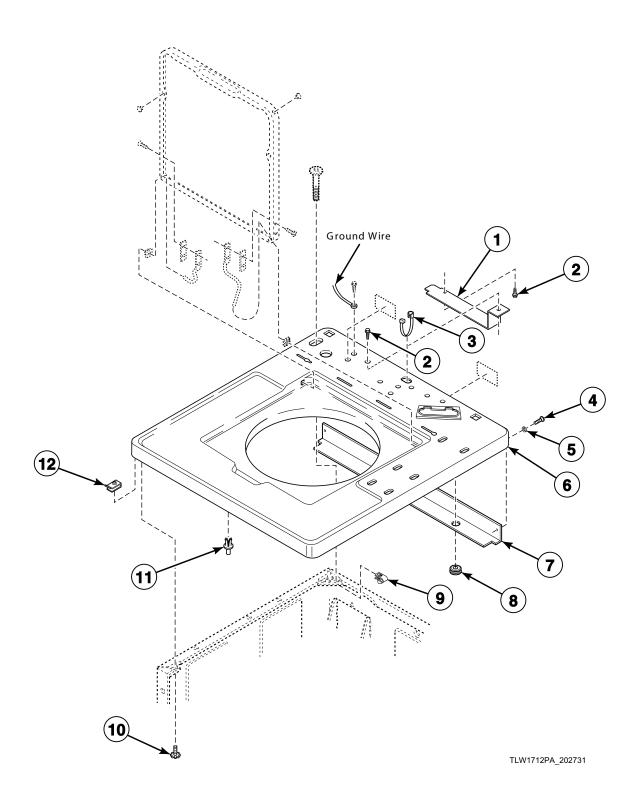

### **Control Panel, Control Hood and Controls (Drawing 2 of 11)**

Models GWNMN1PP302AW01, GWNMN2PP302AW01 and SWNMN1SP302AW01