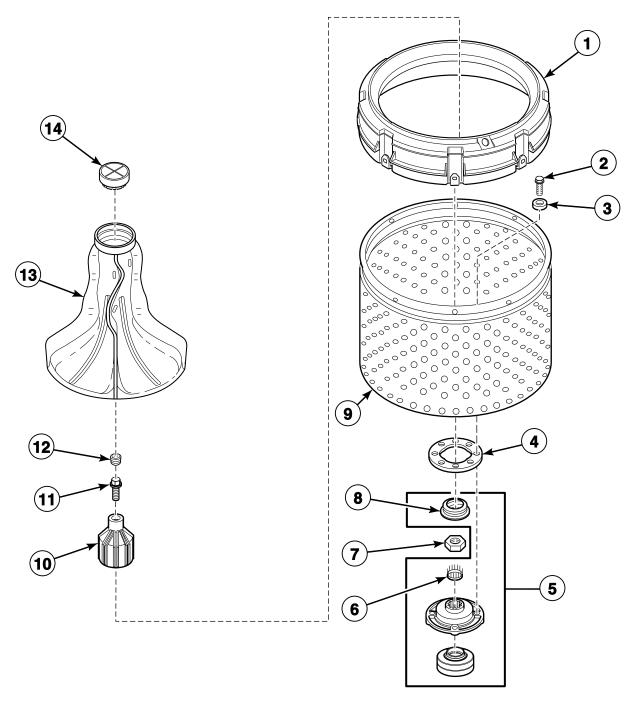

d SWNSX1SP302UW01



TLW1730P\_202731

### Motor, Belt, Pump and Idler Assembly (Drawing 2 of 3) Models GWNMN1PP302AW01, GWNMN2PP302AW01, GWNSX1PP302AW01, GWNSX2PP302AW01,

Models GWNMN1PP302AW01, GWNMN2PP302AW01, GWNSX1PP302AW01, GWNSX2PP302AW01, SWNBX2SP302AW01, SWNLX2SP302AW01, SWNLX2SP302AW01, SWNLX2SP302AW01, SWNSX1SP302AW01, SWNSX1SP302SW01, SWNSX1SP302AW01, SWNSX1SP302SW01



### Motor, Belt, Pump and Idler Assembly (Drawing 3 of 3)

All Models Except GWNMN1PP302AW01, GWNMN2PP302AW01, GWNSX1PP302AW01, GWNSX1PP302EW09, GWNSX2PP302AW01, HWNSX1SP302UW09, SWNBX2SP302AW01, SWNLX2SP302AW01, SWNLY2SP302NW22, SWNMN1SP302AW01, SWNMN1SP302SW01, SWNSX1PP302AW01, SWNSX1SP302BW01, SWNSX1SP302EW09, SWNSX1SP302SW01 and SWNSX1SP302UW01



### Agitator, Drive Bell, Hub and Lip Seal Kit and Washtub



TLW1483P\_202731

## Outer Tub, Cover, Bearing and Seal Housing, Pressure Hose and Counterweight



### **Transmission Assembly**



### **Drain Hoses and Siphon Break Kit**



W354P\_202731

### Weldment and Bearing Assembly, Brake and Pulley



W333P\_202731



### Mixing Valve and Motor Disconnect Blocks, Terminals and Terminal Extractor Tool





### **Lead-In Cord**



TLW1089P\_202731

### **Terminals**



TLW1645P\_202731

### **Shipping Materials and Special Tools**



### **Special Tools**



TLW1649P\_202731

#### Wire Harnesses and Wires (Drawing 1 of 2)

Models BWNMN2PP112CW01, BWNSX2PP112CW01, GWNMN1PP302AW01, GWNMN2PP302AW01, GWNMN2PP112TW01, GWNSX1PP302AW01, GWNSX1PP302EW09, GWNSX2PP112TW01, GWNSX2PP302AW01, HWNMN2PP112TW01, HWNMN2SP112CW01, HWNSX1PP112TQ01, HWNSX1PP112TW0