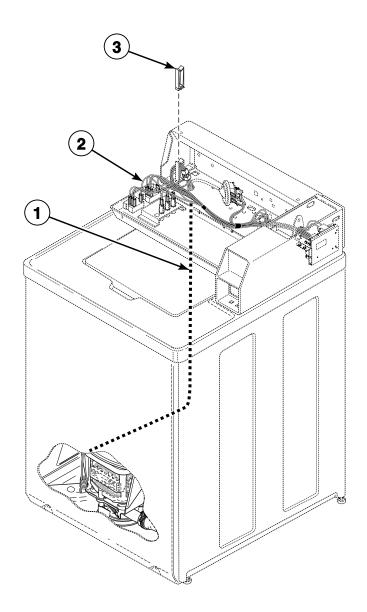

### **Control Panel, Control Hood and Controls (Drawing 1 of 11)**

Models BWNMN2PP112CW01, GWNMN2PP112TW01, HWNMN2PP112TW01, HWNMN2SP112CW01, NWNMN1SP542NW22, NWNMN2SP302NW22, SWNMN1SP302NW22, SWNMN1SP302SW01, SWNMN2PP112TW01, SWNMN2SP112TW01, SWNMN2SP112TW08 and UWNMN2SP112CW01

TLW1736P\_202731