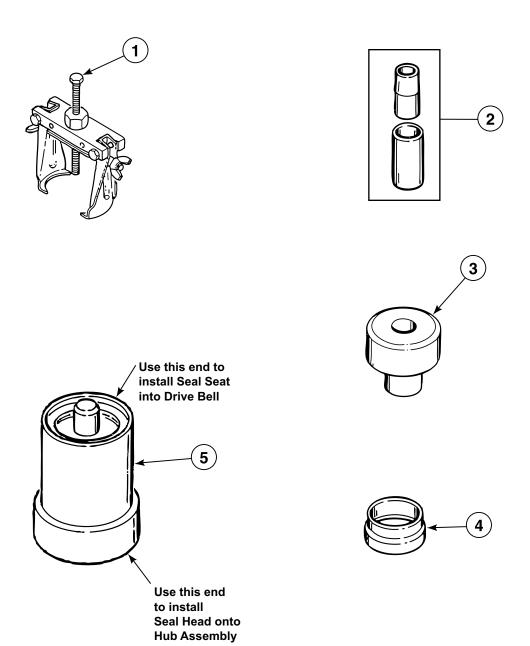

of 2)

Short Post Drive Models



TLW1586P\_201928

#### Lint Filter, Washtub and Hub (Drawing 2 of 2)

Long Post Drive Models



TLW1587P\_201928

#### **Outer Tub, Cover and Pressure Hose**



TLW1588P\_201928

#### Motor



TLW1589P\_201928



TLW1589PA\_201928



TLW1590P\_201928

#### **Components for 33227P Transmission Assembly**

Short Post Models



TLW1591P\_201928



TLW1567P\_201928

#### **Components for 28430 Transmission Assembly**

Long Post Models Through Serial No. 1M295983



TLW1592P\_201928

**Components for 30123 and 30946 Transmission Assemblies** 

Long Post Models Starting Serial No. 1M295984



TLW1593P\_201928



TLW1594P\_201928





TLW1570P\_201928



TLW1596P\_201928

#### Lead-In Cord, Wire Harnesses and Terminals



TLW1597P\_201928





TLW1667P\_201928



TLW1668P\_201928