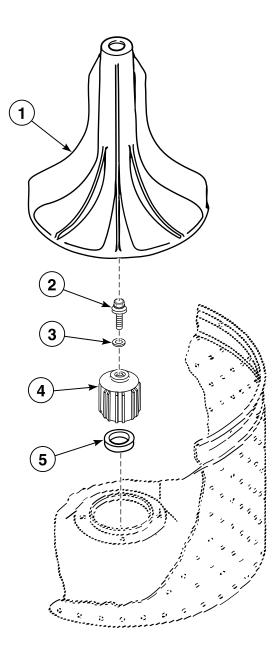

| WA4980      |
| WA4720      | WA4880 | WA4951-2100 | WA4961      | WA4981      |
| WA4721      | WA4881 | WA4951-2171 |             |             |

#### **Control Panel, Control Hood and Controls**



TLW1577P\_201928



TLW1578P\_201928

#### Timer, Meter Case and Service Door

Metered Models



TLW1579P\_201928

#### Timer, Case and Plate

Nonmetered Models



TLW1553P\_201928





TLW1580P\_201928



TLW1558P\_201928

#### Fill Hoses, Backflow Preventer and Mixing Valve Mounting Bracket (Drawing 1 of 2)

Models Through Serial No. 14F02861



TLW1581P\_201928

#### Fill Hoses, Backflow Preventer and Mixing Valve Mounting Bracket (Drawing 2 of 2)

Models Starting Serial No. 14F02862



TLW1582P\_201928



TLW1583P\_201928

#### Agitator, Drive Bell and Seal Seat

Short Post Models



TLW1584P\_201928

# Agitator and Post



TLW1585P\_201928

#### Lint Filter, Washtub and Hub (Drawing 1 of 2)

Short Post Drive Models



TLW1586P\_201928

#### Lint Filter, Washtub and Hub (Drawing 2 of 2)

Long Post Drive Models



TLW1587P\_201928

#### **Outer Tub, Cover and Pressure Hose**



TLW1588P\_201928

#### Motor



TLW1589P\_201928



TLW1589PA\_201928



TLW1590P\_201928

#### **Components for 33227P Transmission Assembly**

Short Post Models



TLW1591P\_201928



TLW1567P\_201928

#### **Components for 28430 Transmission Assembly**

Long Post Models Through Serial No. 1M295983



TLW1592P\_201928

**Components for 30123 and 30946 Transmission Assemblies** 

Long Post Models Starting Serial No. 1M295984



TLW1593P\_201928



TLW1594P\_201928





TLW1570P\_201928



TLW1