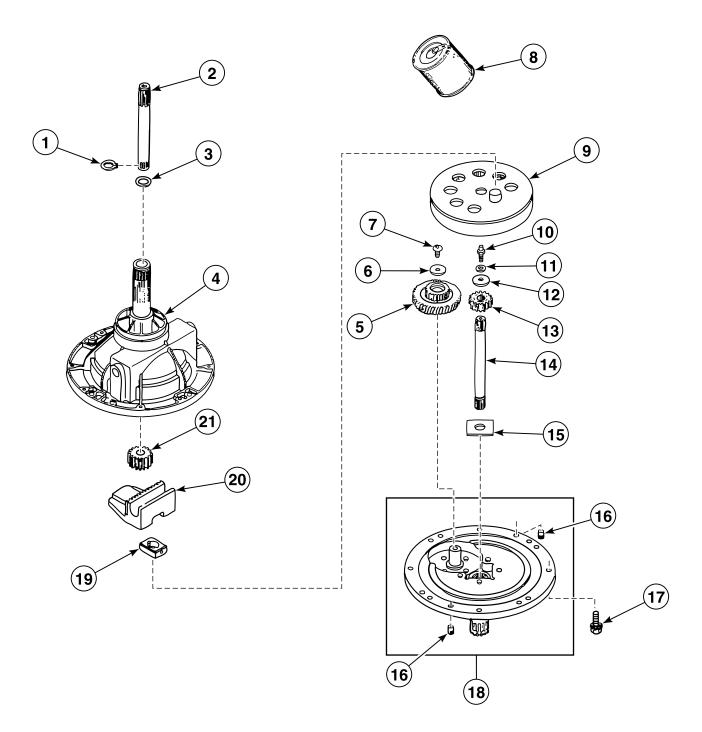

#### **Components for 33227P Transmission Assembly**

Short Post Models

TLW1591P\_201928

TLW1567P\_201928

#### **Components for 28430 Transmission Assembly**

Long Post Models Through Serial No. 1M295983

TLW1592P\_201928

**Components for 30123 and 30946 Transmission Assemblies** 

Long Post Models Starting Serial No. 1M295984