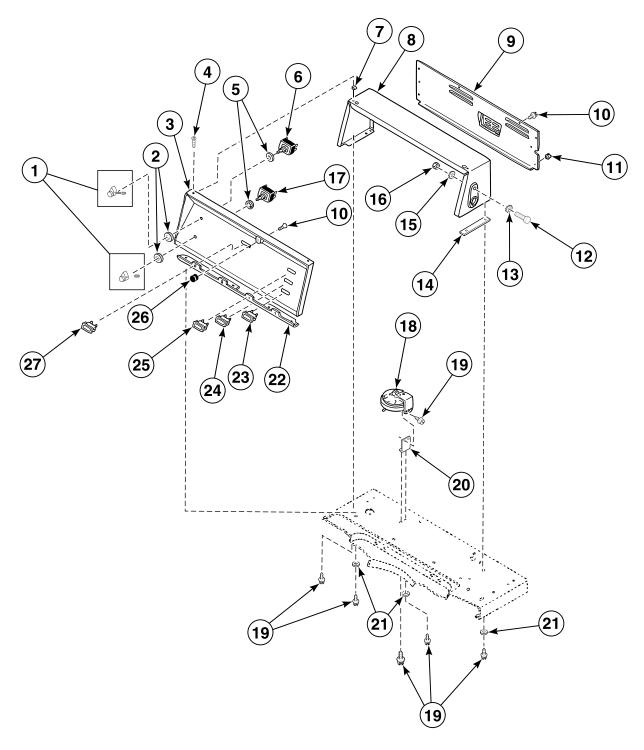

#### **Control Panel, Control Hood and Controls**

TLW1577P\_201928

TLW1578P\_201928