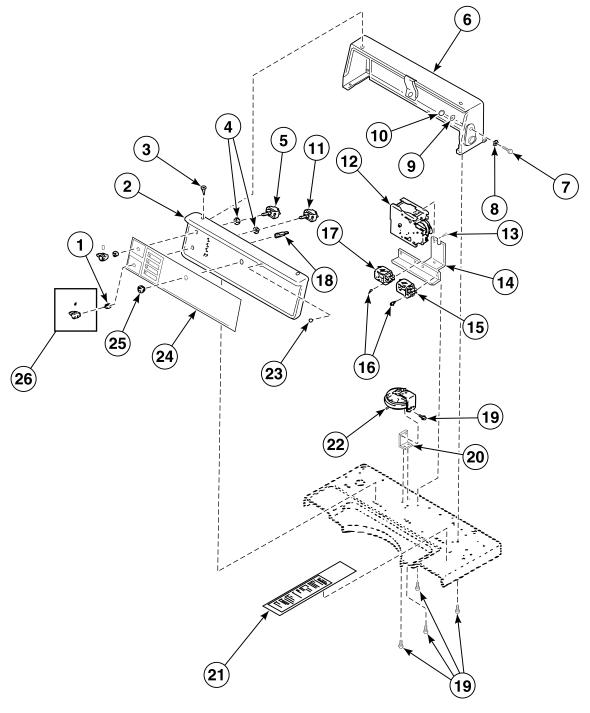

#### Timer, Meter Case and Service Door

Metered Models

TLW1579P\_201928

#### Timer, Case and Plate

Nonmetered Models

TLW1553P\_201928

TLW1580P\_201928

TLW1558P\_201928