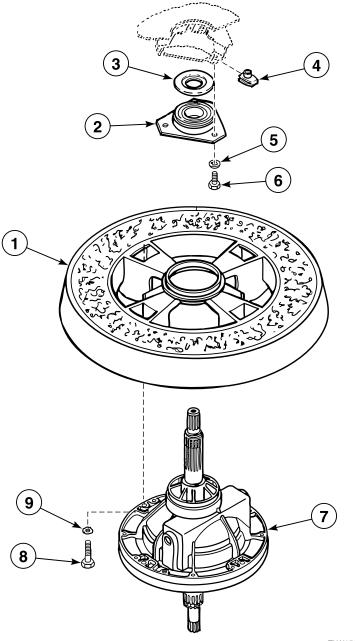

LW1553P\_201928





TLW1580P\_201928



TLW1558P\_201928

#### Fill Hoses, Backflow Preventer and Mixing Valve Mounting Bracket (Drawing 1 of 2)

Models Through Serial No. 14F02861



TLW1581P\_201928

#### Fill Hoses, Backflow Preventer and Mixing Valve Mounting Bracket (Drawing 2 of 2)

Models Starting Serial No. 14F02862



TLW1582P\_201928



TLW1583P\_201928

#### Agitator, Drive Bell and Seal Seat

Short Post Models



TLW1584P\_201928

# Agitator and Post



TLW1585P\_201928

#### Lint Filter, Washtub and Hub (Drawing 1 of 2)

Short Post Drive Models



TLW1586P\_201928

#### Lint Filter, Washtub and Hub (Drawing 2 of 2)

Long Post Drive Models



TLW1587P\_201928

#### **Outer Tub, Cover and Pressure Hose**



TLW1588P\_201928

#### Motor



TLW1589P\_201928



TLW1589PA\_201928



TLW1590P\_201928

#### **Components for 33227P Transmission Assembly**

Short Post Models



TLW1591P\_201928



TLW1567P\_201928

#### **Components for 28430 Transmission Assembly**

Long Post Models Through Serial No. 1M295983



TLW1592P\_201928

**Components for 30123 and 30946 Transmission Assemblies** 

Long Post Models Starting Serial No. 1M295984



TLW1593P\_201928



TLW1594P\_201928





TLW1570P\_201928



TLW1596P\_201928

#### Lead-In Cord, Wire Harnesses and Terminals



TLW1597P\_201928





TLW1667P\_201928



TLW1668P\_201928