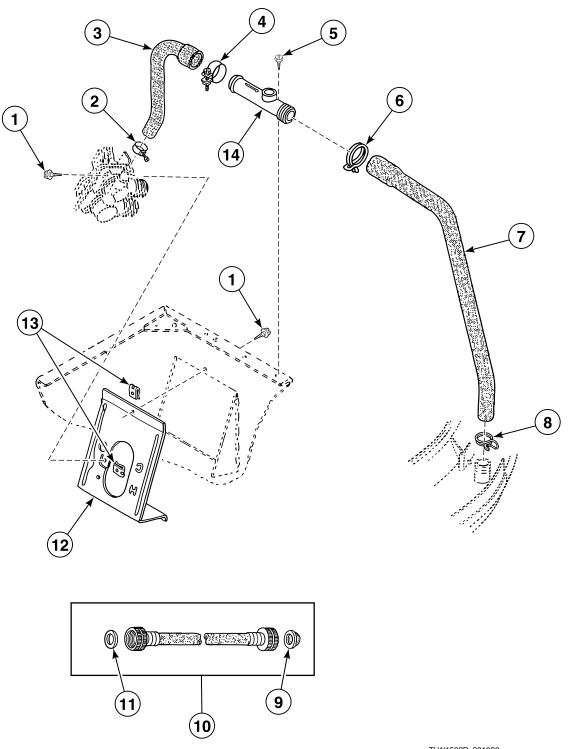

#### Fill Hoses, Backflow Preventer and Mixing Valve Mounting Bracket (Drawing 2 of 2)

Models Starting Serial No. 14F02862

TLW1582P\_201928

TLW1583P\_201928