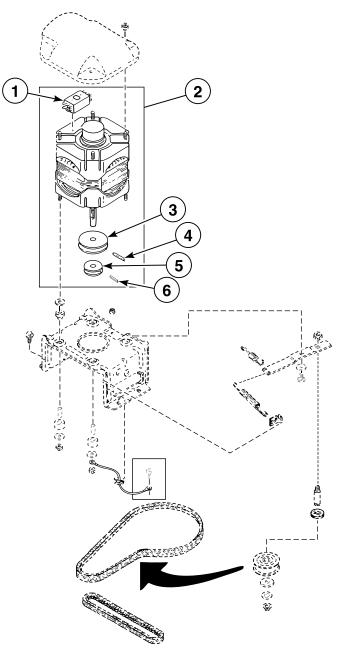

r, Case and Plate

Nonmetered Models



TLW1553P\_201928





TLW1580P\_201928



TLW1558P\_201928

#### Fill Hoses, Backflow Preventer and Mixing Valve Mounting Bracket (Drawing 1 of 2)

Models Through Serial No. 14F02861



TLW1581P\_201928

#### Fill Hoses, Backflow Preventer and Mixing Valve Mounting Bracket (Drawing 2 of 2)

Models Starting Serial No. 14F02862



TLW1582P\_201928



TLW1583P\_201928

#### Agitator, Drive Bell and Seal Seat

Short Post Models



TLW1584P\_201928

# Agitator and Post



TLW1585P\_201928

#### Lint Filter, Washtub and Hub (Drawing 1 of 2)

Short Post Drive Models



TLW1586P\_201928

#### Lint Filter, Washtub and Hub (Drawing 2 of 2)

Long Post Drive Models



TLW1587P\_201928

#### **Outer Tub, Cover and Pressure Hose**



TLW1588P\_201928

#### Motor



TLW1589P\_201928



TLW1589PA\_201928



TLW1590P\_201928

#### **Components for 33227P Transmission Assembly**

Short Post Models



TLW1591P\_201928



TLW1567P\_201928

#### **Components for 28430 Transmission Assembly**

Long Post Models Through Serial No. 1M295983



TLW1592P\_201928

**Components for 30123 and 30946 Transmission Assemblies** 

Long Post Models Starting Serial No. 1M295984



TLW1593P\_201928



TLW1594P\_201928





TLW1570P\_201928



TLW1596P\_201928

#### Lead-In Cord, Wire Harnesses and Terminals



TLW1597P\_201928





TLW1667P\_201928



TLW1668P\_201928