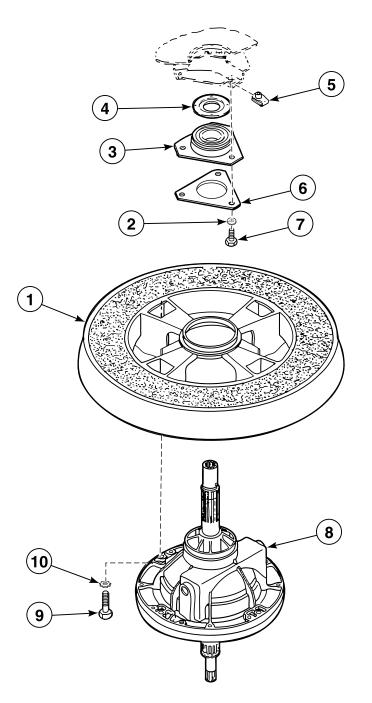

ounting Bracket (Drawing 1 of 2)

Models Through Serial No. 14F02861



TLW1581P\_201928

#### Fill Hoses, Backflow Preventer and Mixing Valve Mounting Bracket (Drawing 2 of 2)

Models Starting Serial No. 14F02862



TLW1582P\_201928



TLW1583P\_201928

#### Agitator, Drive Bell and Seal Seat

Short Post Models



TLW1584P\_201928

# Agitator and Post



TLW1585P\_201928

#### Lint Filter, Washtub and Hub (Drawing 1 of 2)

Short Post Drive Models



TLW1586P\_201928

#### Lint Filter, Washtub and Hub (Drawing 2 of 2)

Long Post Drive Models



TLW1587P\_201928

#### **Outer Tub, Cover and Pressure Hose**



TLW1588P\_201928

#### Motor



TLW1589P\_201928



TLW1589PA\_201928



TLW1590P\_201928

#### **Components for 33227P Transmission Assembly**

Short Post Models



TLW1591P\_201928



TLW1567P\_201928

#### **Components for 28430 Transmission Assembly**

Long Post Models Through Serial No. 1M295983



TLW1592P\_201928

**Components for 30123 and 30946 Transmission Assemblies** 

Long Post Models Starting Serial No. 1M295984



TLW1593P\_201928



TLW1594P\_201928





TLW1570P\_201928



TLW1596P\_201928

#### Lead-In Cord, Wire Harnesses and Terminals



TLW1597P\_201928





TLW1667P\_201928



TLW1668P\_201928