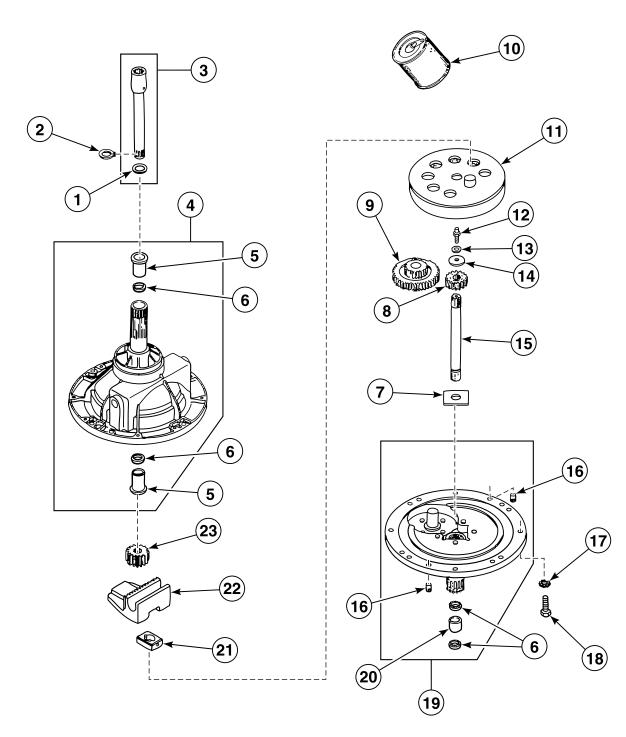

#### **Components for 33227P Transmission Assembly**

Short Post Models

TLW1591P\_201928

TLW1567P\_201928