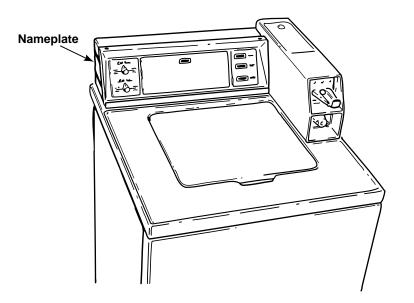

#### **Nameplate Location**

When calling or writing about your product, be sure to mention model and serial numbers. Model and serial numbers are located on nameplate(s) as shown.

TLW1576P\_201928