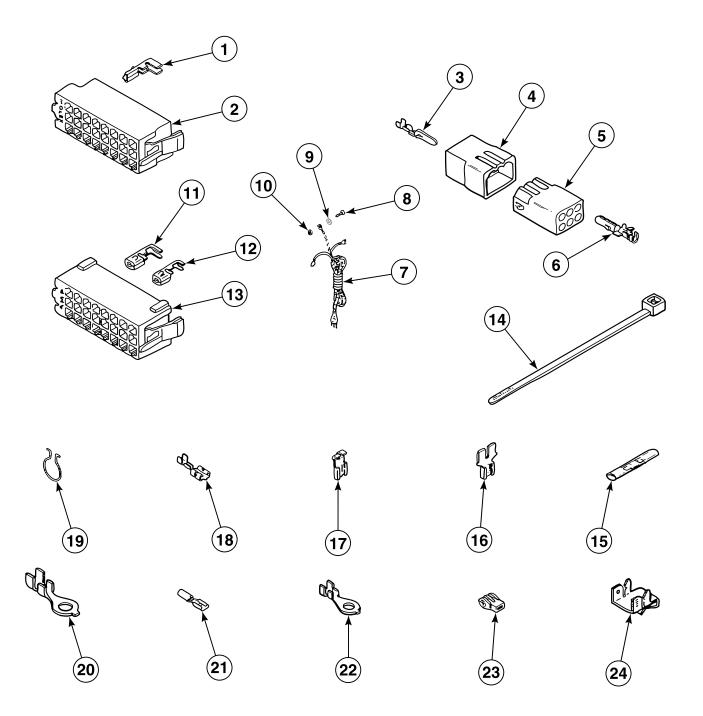

#### Lead-In Cord, Wire Harnesses and Terminals

TLW1597P\_201928

TLW1667P\_201928

TLW1668P\_201928