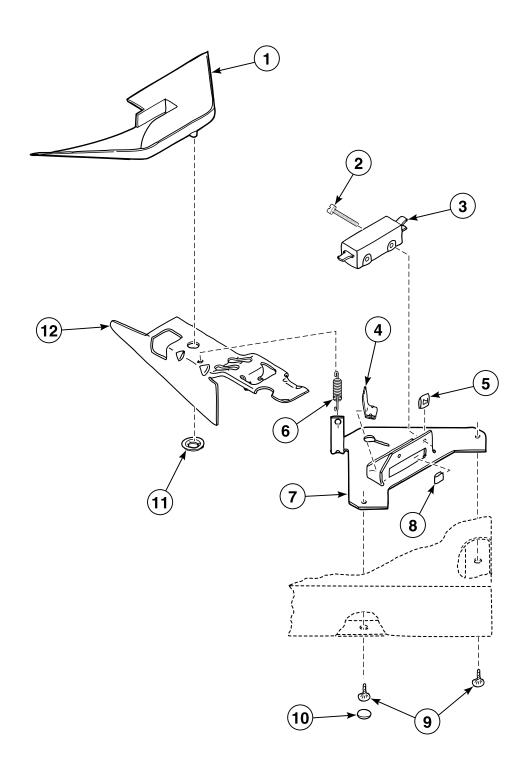

#### Timer, Case and Plate

Nonmetered Models

TLW1553P\_201928

TLW1580P\_201928

TLW1558P\_201928