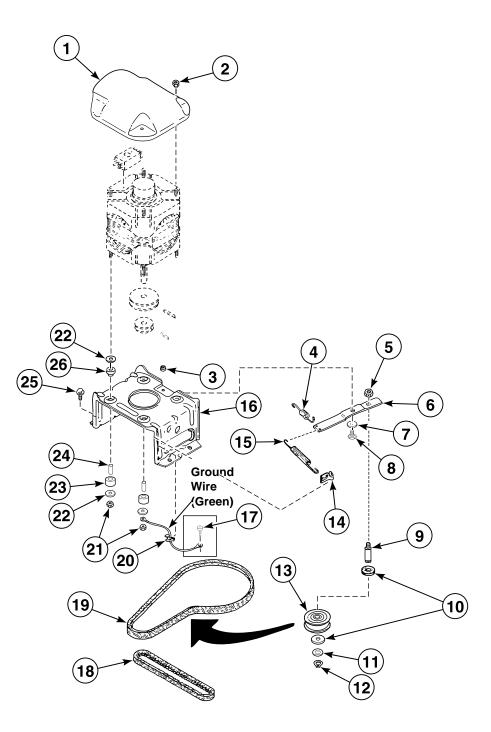

onmetered Models



TLW1553P\_201928





TLW1580P\_201928



TLW1558P\_201928

#### Fill Hoses, Backflow Preventer and Mixing Valve Mounting Bracket (Drawing 1 of 2)

Models Through Serial No. 14F02861



TLW1581P\_201928

#### Fill Hoses, Backflow Preventer and Mixing Valve Mounting Bracket (Drawing 2 of 2)

Models Starting Serial No. 14F02862



TLW1582P\_201928



TLW1583P\_201928

#### Agitator, Drive Bell and Seal Seat

Short Post Models



TLW1584P\_201928

# Agitator and Post



TLW1585P\_201928

#### Lint Filter, Washtub and Hub (Drawing 1 of 2)

Short Post Drive Models



TLW1586P\_201928

#### Lint Filter, Washtub and Hub (Drawing 2 of 2)

Long Post Drive Models



TLW1587P\_201928

#### **Outer Tub, Cover and Pressure Hose**



TLW1588P\_201928

#### Motor



TLW1589P\_201928



TLW1589PA\_201928



TLW1590P\_201928

#### **Components for 33227P Transmission Assembly**

Short Post Models



TLW1591P\_201928



TLW1567P\_201928

#### **Components for 28430 Transmission Assembly**

Long Post Models Through Serial No. 1M295983



TLW1592P\_201928

**Components for 30123 and 30946 Transmission Assemblies** 

Long Post Models Starting Serial No. 1M295984



TLW1593P\_201928



TLW1594P\_201928





TLW1570P\_201928



TLW1596P\_201928

#### Lead-In Cord, Wire Harnesses and Terminals



TLW1597P\_201928





TLW1667P\_201928



TLW1668P\_201928