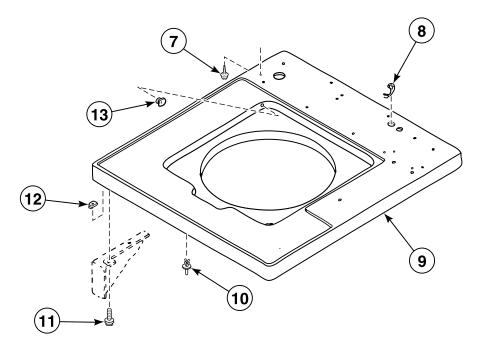

#### **Control Panel, Control Hood and Controls**

TLW1577P\_201928

TLW1578P\_201928