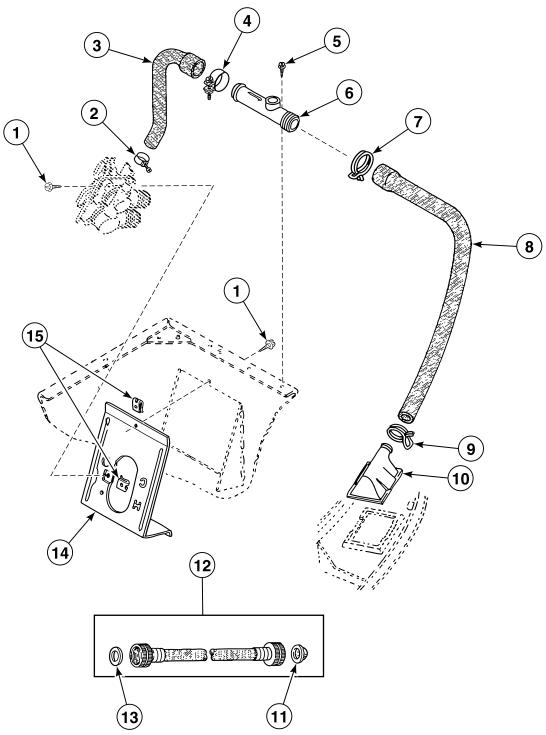

#### Fill Hoses, Backflow Preventer and Mixing Valve Mounting Bracket (Drawing 1 of 2)

Models Through Serial No. 14F02861

TLW1581P\_201928