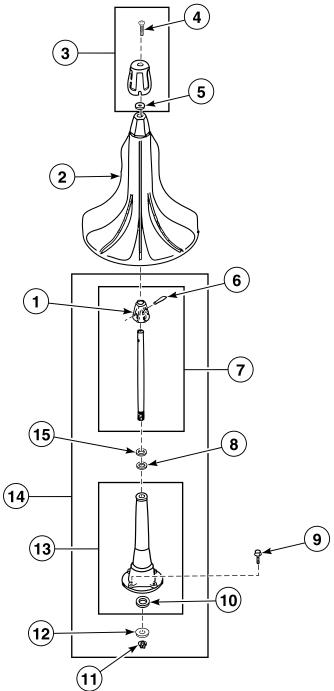

#### Agitator, Drive Bell and Seal Seat

Short Post Models

TLW1584P\_201928

# Agitator and Post

TLW1585P\_201928