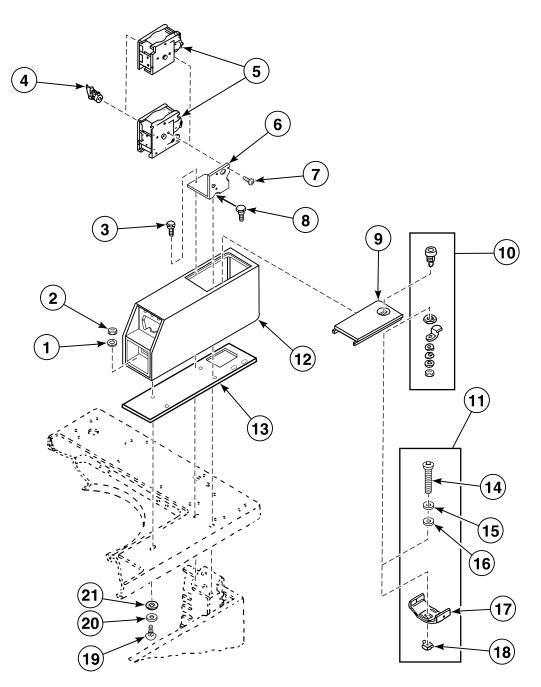

#### Fill Hoses, Backflow Preventer and Mixing Valve Mounting Bracket (Drawing 1 of 2)

Models Through Serial No. 14F02861

TLW1581P\_201928

#### Fill Hoses, Backflow Preventer and Mixing Valve Mounting Bracket (Drawing 2 of 2)

Models Starting Serial No. 14F02862

TLW1582P\_201928

TLW1583P\_201928