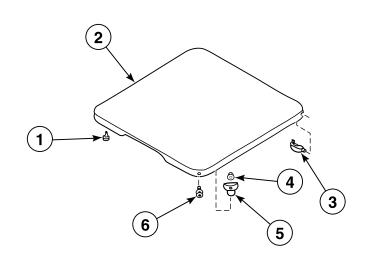

#### **Control Panel, Control Hood and Controls**

TLW1577P\_201928

TLW1578P\_201928