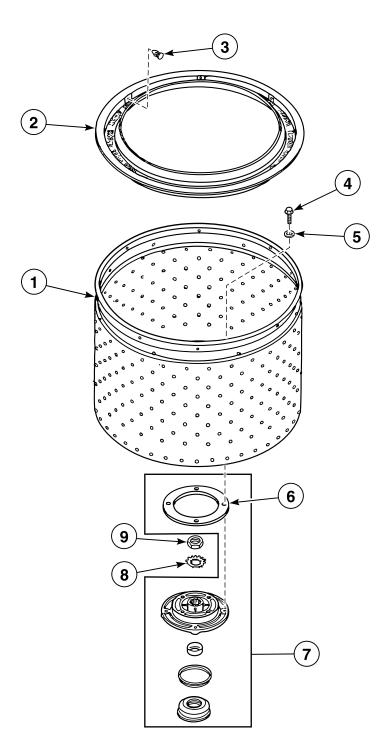

#### Lint Filter, Washtub and Hub (Drawing 2 of 2)

Long Post Drive Models

TLW1587P\_201928