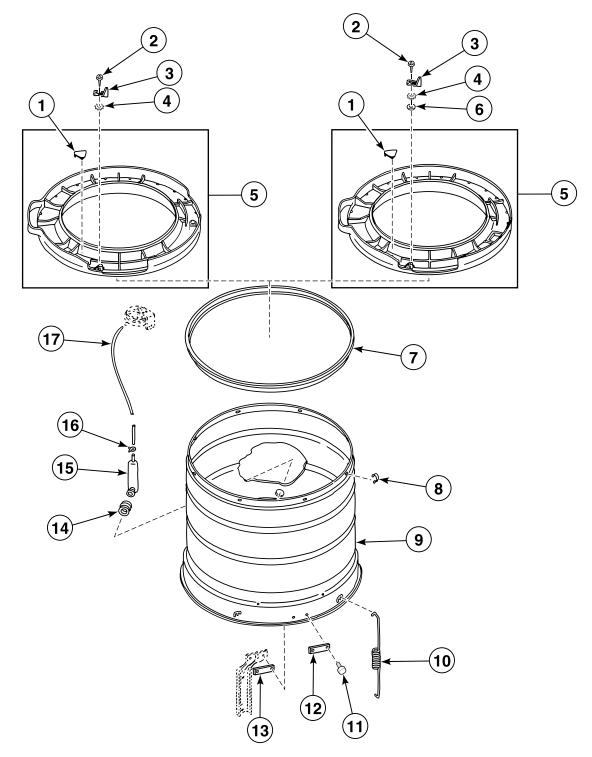

s



TLW1579P\_201928

#### Timer, Case and Plate

Nonmetered Models



TLW1553P\_201928





TLW1580P\_201928



TLW1558P\_201928

#### Fill Hoses, Backflow Preventer and Mixing Valve Mounting Bracket (Drawing 1 of 2)

Models Through Serial No. 14F02861



TLW1581P\_201928

#### Fill Hoses, Backflow Preventer and Mixing Valve Mounting Bracket (Drawing 2 of 2)

Models Starting Serial No. 14F02862



TLW1582P\_201928



TLW1583P\_201928

#### Agitator, Drive Bell and Seal Seat

Short Post Models



TLW1584P\_201928

# Agitator and Post



TLW1585P\_201928

#### Lint Filter, Washtub and Hub (Drawing 1 of 2)

Short Post Drive Models



TLW1586P\_201928

#### Lint Filter, Washtub and Hub (Drawing 2 of 2)

Long Post Drive Models



TLW1587P\_201928

#### **Outer Tub, Cover and Pressure Hose**



TLW1588P\_201928

#### Motor



TLW1589P\_201928



TLW1589PA\_201928



TLW1590P\_201928

#### **Components for 33227P Transmission Assembly**

Short Post Models



TLW1591P\_201928



TLW1567P\_201928

#### **Components for 28430 Transmission Assembly**

Long Post Models Through Serial No. 1M295983



TLW1592P\_201928

**Components for 30123 and 30946 Transmission Assemblies** 

Long Post Models Starting Serial No. 1M295984



TLW1593P\_201928



TLW1594P\_201928





TLW1570P\_201928



TLW1596P\_201928

#### Lead-In Cord, Wire Harnesses and Terminals



TLW1597P\_201928





TLW1667P\_201928



TLW1668P\_201928