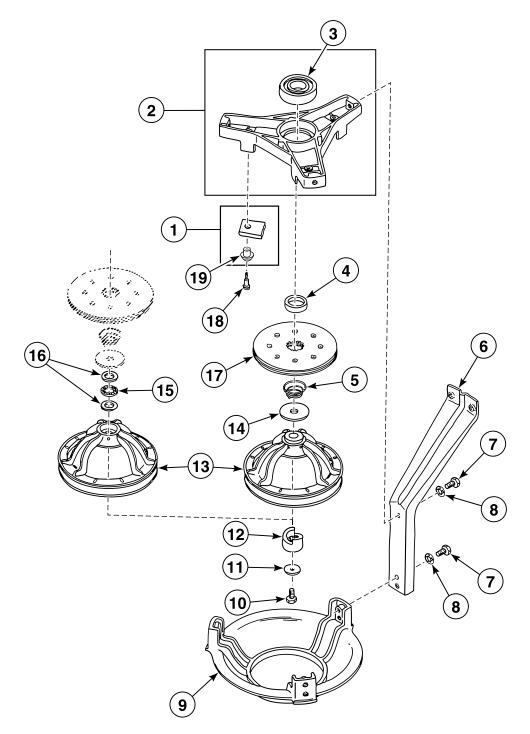

#### **Components for 28430 Transmission Assembly**

Long Post Models Through Serial No. 1M295983

TLW1592P\_201928

**Components for 30123 and 30946 Transmission Assemblies** 

Long Post Models Starting Serial No. 1M295984

TLW1593P\_201928

TLW1594P\_201928

TLW1570P\_201928

TLW1596P\_201928