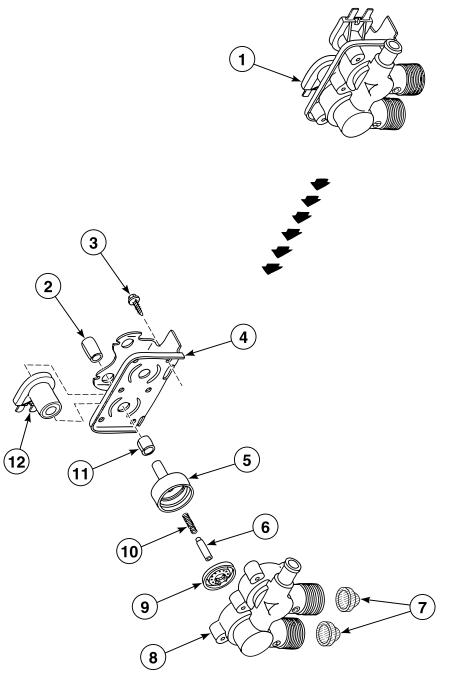

#### Fill Hoses, Backflow Preventer and Mixing Valve Mounting Bracket (Drawing 2 of 2)

Models Starting Serial No. 14F02862

TLW1582P\_201928

TLW1583P\_201928