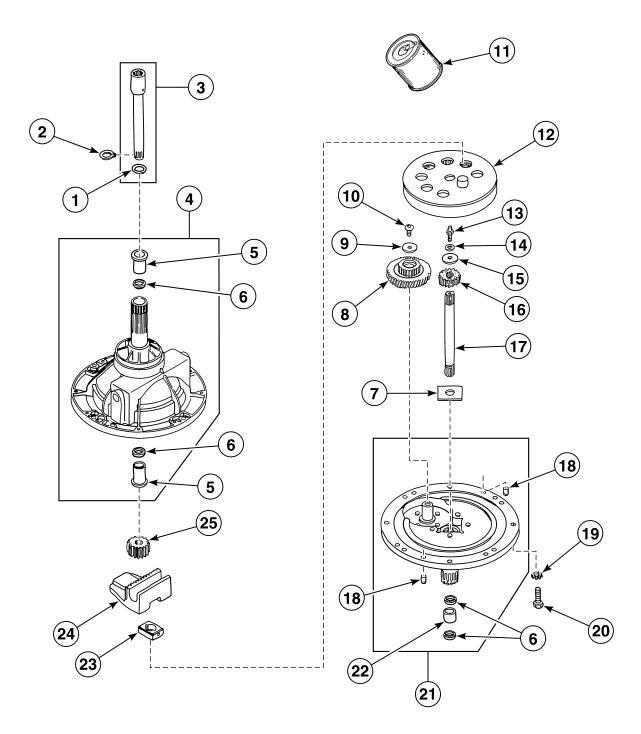

#### **Components for 28430 Transmission Assembly**

Long Post Models Through Serial No. 1M295983

TLW1592P\_201928

**Components for 30123 and 30946 Transmission Assemblies** 

Long Post Models Starting Serial No. 1M295984

TLW1593P\_201928

TLW1594P\_201928

TLW1570P\_201928

TLW1596P\_201928