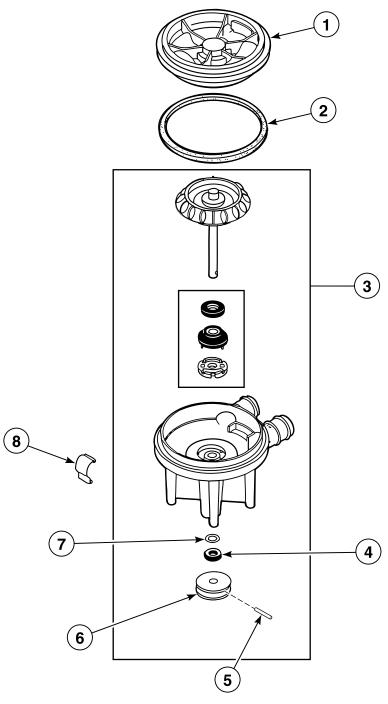

#### Agitator, Drive Bell and Seal Seat

Short Post Models

TLW1584P\_201928

# Agitator and Post

TLW1585P\_201928