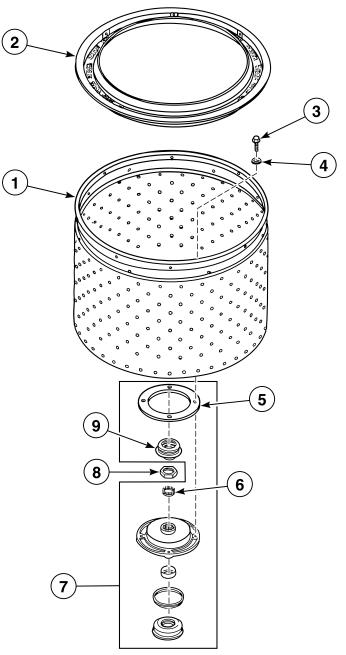

#### Lint Filter, Washtub and Hub (Drawing 1 of 2)

Short Post Drive Models

TLW1586P\_201928