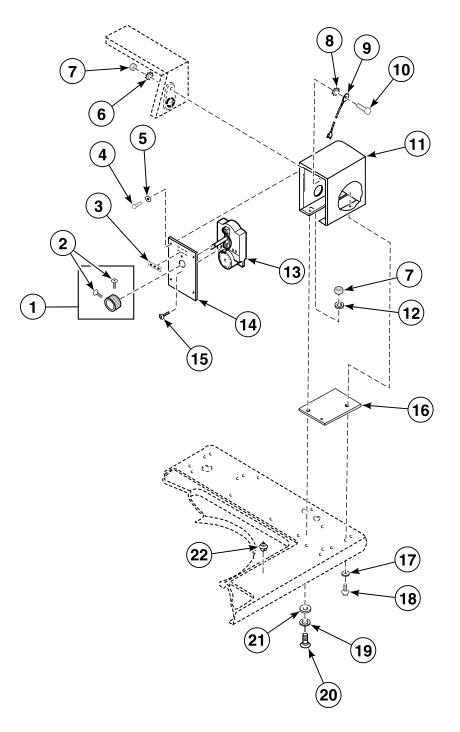

#### **Control Panel, Control Hood and Controls**

TLW1577P\_201928

TLW1578P\_201928