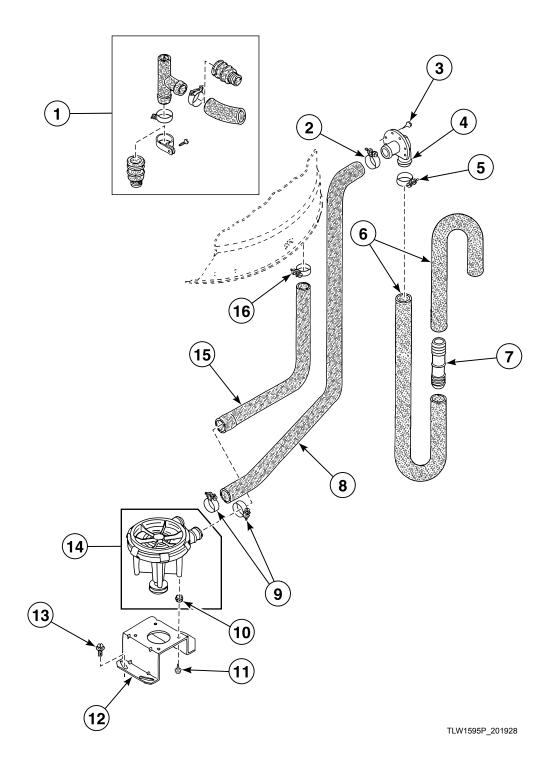

#### Fill Hoses, Backflow Preventer and Mixing Valve Mounting Bracket (Drawing 1 of 2)

Models Through Serial No. 14F02861

TLW1581P\_201928

#### Fill Hoses, Backflow Preventer and Mixing Valve Mounting Bracket (Drawing 2 of 2)

Models Starting Serial No. 14F02862

TLW1582P\_201928

TLW1583P\_201928