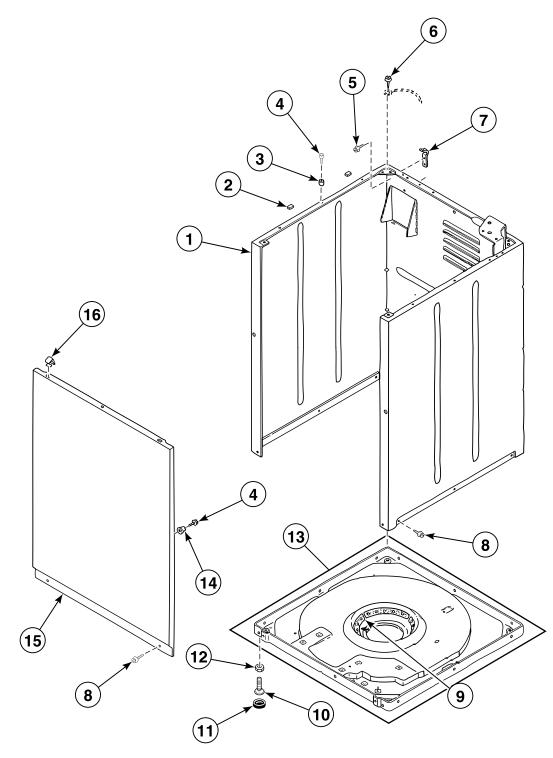

dels



TLW1584P\_201928

# Agitator and Post



TLW1585P\_201928

#### Lint Filter, Washtub and Hub (Drawing 1 of 2)

Short Post Drive Models



TLW1586P\_201928

#### Lint Filter, Washtub and Hub (Drawing 2 of 2)

Long Post Drive Models



TLW1587P\_201928

#### **Outer Tub, Cover and Pressure Hose**



TLW1588P\_201928

#### Motor



TLW1589P\_201928



TLW1589PA\_201928



TLW1590P\_201928

#### **Components for 33227P Transmission Assembly**

Short Post Models



TLW1591P\_201928



TLW1567P\_201928

#### **Components for 28430 Transmission Assembly**

Long Post Models Through Serial No. 1M295983



TLW1592P\_201928

**Components for 30123 and 30946 Transmission Assemblies** 

Long Post Models Starting Serial No. 1M295984



TLW1593P\_201928



TLW1594P\_201928





TLW1570P\_201928



TLW1596P\_201928

#### Lead-In Cord, Wire Harnesses and Terminals



TLW1597P\_201928





TLW1667P\_201928



TLW1668P\_201928